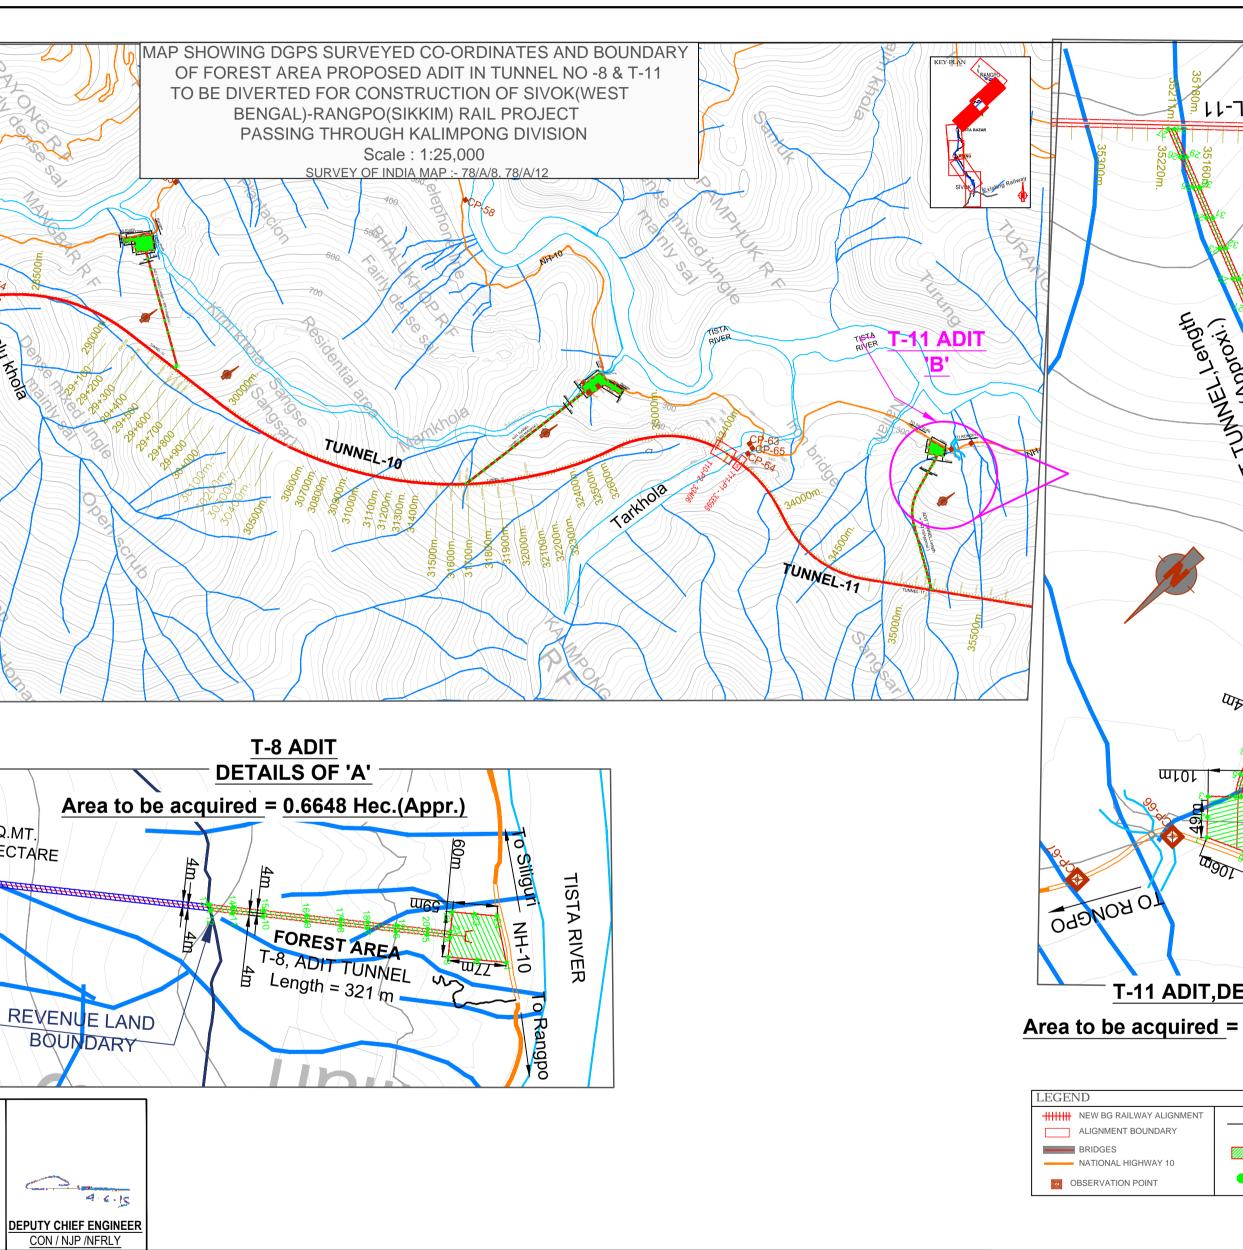

|                              |                            |                                 | est Pillar T10             |                                 | RIVER<br>PD 0                                                                                                                                                                                                                                                                                                                                                                                                                                                                                                                                                                                                                                                                                                                                                                                                                                                                                                                                                                                                                                                                                                                                                                                                                                                                                                                                                                                                                                                                                                                                                                                                                                                                                                                                                                                                                                                                                                                                                                                                                                                            |
|------------------------------|----------------------------|---------------------------------|----------------------------|---------------------------------|--------------------------------------------------------------------------------------------------------------------------------------------------------------------------------------------------------------------------------------------------------------------------------------------------------------------------------------------------------------------------------------------------------------------------------------------------------------------------------------------------------------------------------------------------------------------------------------------------------------------------------------------------------------------------------------------------------------------------------------------------------------------------------------------------------------------------------------------------------------------------------------------------------------------------------------------------------------------------------------------------------------------------------------------------------------------------------------------------------------------------------------------------------------------------------------------------------------------------------------------------------------------------------------------------------------------------------------------------------------------------------------------------------------------------------------------------------------------------------------------------------------------------------------------------------------------------------------------------------------------------------------------------------------------------------------------------------------------------------------------------------------------------------------------------------------------------------------------------------------------------------------------------------------------------------------------------------------------------------------------------------------------------------------------------------------------------|
| Pillar                       |                            | -ordinate                       |                            | Co-ordinate                     |                                                                                                                                                                                                                                                                                                                                                                                                                                                                                                                                                                                                                                                                                                                                                                                                                                                                                                                                                                                                                                                                                                                                                                                                                                                                                                                                                                                                                                                                                                                                                                                                                                                                                                                                                                                                                                                                                                                                                                                                                                                                          |
| No.                          | Easting                    | Northing                        | , ,                        | Longitude(East)                 |                                                                                                                                                                                                                                                                                                                                                                                                                                                                                                                                                                                                                                                                                                                                                                                                                                                                                                                                                                                                                                                                                                                                                                                                                                                                                                                                                                                                                                                                                                                                                                                                                                                                                                                                                                                                                                                                                                                                                                                                                                                                          |
| 1                            |                            | 2998914.9309                    |                            | 88.46935117                     |                                                                                                                                                                                                                                                                                                                                                                                                                                                                                                                                                                                                                                                                                                                                                                                                                                                                                                                                                                                                                                                                                                                                                                                                                                                                                                                                                                                                                                                                                                                                                                                                                                                                                                                                                                                                                                                                                                                                                                                                                                                                          |
| 2                            |                            | 2998890.8373<br>2998866.7436    | 27.10476718<br>27.10454510 | 88.46979018<br>88.47022919      |                                                                                                                                                                                                                                                                                                                                                                                                                                                                                                                                                                                                                                                                                                                                                                                                                                                                                                                                                                                                                                                                                                                                                                                                                                                                                                                                                                                                                                                                                                                                                                                                                                                                                                                                                                                                                                                                                                                                                                                                                                                                          |
| 4                            |                            | 2998822.7349                    |                            | 88.46997992                     |                                                                                                                                                                                                                                                                                                                                                                                                                                                                                                                                                                                                                                                                                                                                                                                                                                                                                                                                                                                                                                                                                                                                                                                                                                                                                                                                                                                                                                                                                                                                                                                                                                                                                                                                                                                                                                                                                                                                                                                                                                                                          |
| 5                            | 645769.0345                | 2998803.4570                    | 27.10397120                | 88.47048075                     |                                                                                                                                                                                                                                                                                                                                                                                                                                                                                                                                                                                                                                                                                                                                                                                                                                                                                                                                                                                                                                                                                                                                                                                                                                                                                                                                                                                                                                                                                                                                                                                                                                                                                                                                                                                                                                                                                                                                                                                                                                                                          |
| 6                            |                            | 2998777.2696                    |                            | 88.47116108                     | 68 - E - E - E - E - E - E - E - E - E -                                                                                                                                                                                                                                                                                                                                                                                                                                                                                                                                                                                                                                                                                                                                                                                                                                                                                                                                                                                                                                                                                                                                                                                                                                                                                                                                                                                                                                                                                                                                                                                                                                                                                                                                                                                                                                                                                                                                                                                                                                 |
| 7<br>8                       |                            | 2998754.6461<br>2998731.8042    | 27.10351732                | 88.47174883                     |                                                                                                                                                                                                                                                                                                                                                                                                                                                                                                                                                                                                                                                                                                                                                                                                                                                                                                                                                                                                                                                                                                                                                                                                                                                                                                                                                                                                                                                                                                                                                                                                                                                                                                                                                                                                                                                                                                                                                                                                                                                                          |
| <u> </u>                     |                            | 2998731.8042                    | 27.10330492<br>27.10306547 | 88.47234224<br>88.47301118      |                                                                                                                                                                                                                                                                                                                                                                                                                                                                                                                                                                                                                                                                                                                                                                                                                                                                                                                                                                                                                                                                                                                                                                                                                                                                                                                                                                                                                                                                                                                                                                                                                                                                                                                                                                                                                                                                                                                                                                                                                                                                          |
| 10                           |                            | 2998683.0635                    |                            | 88.47360848                     |                                                                                                                                                                                                                                                                                                                                                                                                                                                                                                                                                                                                                                                                                                                                                                                                                                                                                                                                                                                                                                                                                                                                                                                                                                                                                                                                                                                                                                                                                                                                                                                                                                                                                                                                                                                                                                                                                                                                                                                                                                                                          |
| 11                           | 646161.9079                | 2998651.6352                    | 27.10255941                | 88.47442494                     |                                                                                                                                                                                                                                                                                                                                                                                                                                                                                                                                                                                                                                                                                                                                                                                                                                                                                                                                                                                                                                                                                                                                                                                                                                                                                                                                                                                                                                                                                                                                                                                                                                                                                                                                                                                                                                                                                                                                                                                                                                                                          |
| 12                           |                            | 2998622.6874                    | 27.10229021                | 88.47517697                     | 25100m 24500m 24500m 24500m 25100m 251000000000000000000000000000000000000 |
| 13                           |                            | 2998582.1481                    | 27.10191322                | 88.47623012                     | 2210 28 28 28 24 29                                                                                                                                                                                                                                                                                                                                                                                                                                                                                                                                                                                                                                                                                                                                                                                                                                                                                                                                                                                                                                                                                                                                                                                                                                                                                                                                                                                                                                                                                                                                                                                                                                                                                                                                                                                                                                                                                                                                                                                                                                                      |
| 14<br>15                     |                            | 2998540.8766<br>2998536.6062    |                            | 88.47730139<br>88.47735574      |                                                                                                                                                                                                                                                                                                                                                                                                                                                                                                                                                                                                                                                                                                                                                                                                                                                                                                                                                                                                                                                                                                                                                                                                                                                                                                                                                                                                                                                                                                                                                                                                                                                                                                                                                                                                                                                                                                                                                                                                                                                                          |
| 16                           |                            | 2998532.2650                    |                            | 88.47737735                     |                                                                                                                                                                                                                                                                                                                                                                                                                                                                                                                                                                                                                                                                                                                                                                                                                                                                                                                                                                                                                                                                                                                                                                                                                                                                                                                                                                                                                                                                                                                                                                                                                                                                                                                                                                                                                                                                                                                                                                                                                                                                          |
| 17                           | 646460.3419                | 2998517.7390                    | 27.10131932                | 88.47741876                     |                                                                                                                                                                                                                                                                                                                                                                                                                                                                                                                                                                                                                                                                                                                                                                                                                                                                                                                                                                                                                                                                                                                                                                                                                                                                                                                                                                                                                                                                                                                                                                                                                                                                                                                                                                                                                                                                                                                                                                                                                                                                          |
| 18                           |                            | 2998515.5525                    |                            | 88.47734117                     |                                                                                                                                                                                                                                                                                                                                                                                                                                                                                                                                                                                                                                                                                                                                                                                                                                                                                                                                                                                                                                                                                                                                                                                                                                                                                                                                                                                                                                                                                                                                                                                                                                                                                                                                                                                                                                                                                                                                                                                                                                                                          |
| 19                           |                            | 2998528.6952                    |                            | 88.47730391                     |                                                                                                                                                                                                                                                                                                                                                                                                                                                                                                                                                                                                                                                                                                                                                                                                                                                                                                                                                                                                                                                                                                                                                                                                                                                                                                                                                                                                                                                                                                                                                                                                                                                                                                                                                                                                                                                                                                                                                                                                                                                                          |
| 20<br>21                     |                            | 2998532.1312<br>2998533.7578    |                            | 88.47728728<br>88.47726340      |                                                                                                                                                                                                                                                                                                                                                                                                                                                                                                                                                                                                                                                                                                                                                                                                                                                                                                                                                                                                                                                                                                                                                                                                                                                                                                                                                                                                                                                                                                                                                                                                                                                                                                                                                                                                                                                                                                                                                                                                                                                                          |
| 21                           |                            | 2998533.7578                    |                            | 88.47726340                     | Co-ordinate DGPS observation point                                                                                                                                                                                                                                                                                                                                                                                                                                                                                                                                                                                                                                                                                                                                                                                                                                                                                                                                                                                                                                                                                                                                                                                                                                                                                                                                                                                                                                                                                                                                                                                                                                                                                                                                                                                                                                                                                                                                                                                                                                       |
| 23                           |                            | 2998615.6140                    |                            | 88.47513691                     | CONTROL UTM Co-ordinate Geographic Co-ordinate                                                                                                                                                                                                                                                                                                                                                                                                                                                                                                                                                                                                                                                                                                                                                                                                                                                                                                                                                                                                                                                                                                                                                                                                                                                                                                                                                                                                                                                                                                                                                                                                                                                                                                                                                                                                                                                                                                                                                                                                                           |
| 24                           | 646158.7242                | 2998644.2890                    | 27.10249345                | 88.47439197                     | POINT NORTHING EASTING Latitude(North) Longitude(East)                                                                                                                                                                                                                                                                                                                                                                                                                                                                                                                                                                                                                                                                                                                                                                                                                                                                                                                                                                                                                                                                                                                                                                                                                                                                                                                                                                                                                                                                                                                                                                                                                                                                                                                                                                                                                                                                                                                                                                                                                   |
| 25                           |                            | 2998675.6013                    | 27.10278463                | 88.47357851                     | GPS-57         3000803.307         646495.842         27.121943804         88.478047810           CP-58         3000721.204         646696.137         27.121181512         88.480058354                                                                                                                                                                                                                                                                                                                                                                                                                                                                                                                                                                                                                                                                                                                                                                                                                                                                                                                                                                                                                                                                                                                                                                                                                                                                                                                                                                                                                                                                                                                                                                                                                                                                                                                                                                                                                                                                                 |
| 26                           |                            | 2998698.7323                    | 27.10299973                | 88.47297759                     | CP-58 3000721.204 646696.137 27.121181512 88.480058354<br>CP-59 3000638.309 648132.772 27.120279884 88.494539053                                                                                                                                                                                                                                                                                                                                                                                                                                                                                                                                                                                                                                                                                                                                                                                                                                                                                                                                                                                                                                                                                                                                                                                                                                                                                                                                                                                                                                                                                                                                                                                                                                                                                                                                                                                                                                                                                                                                                         |
| 27<br>28                     |                            | 2998724.7308<br>2998747.2894    | 27.10324149<br>27.10345126 | 88.47230217<br>88.47171612      | GPS-60 3000629.922 648202.308 27.120196717 88.494539053                                                                                                                                                                                                                                                                                                                                                                                                                                                                                                                                                                                                                                                                                                                                                                                                                                                                                                                                                                                                                                                                                                                                                                                                                                                                                                                                                                                                                                                                                                                                                                                                                                                                                                                                                                                                                                                                                                                                                                                                                  |
| 28<br>29                     |                            | 2998747.2894                    | 27.10345126                | 88.47112102                     | GPS-61 3000700.929 648206.166 27.120130717 88.4952838413                                                                                                                                                                                                                                                                                                                                                                                                                                                                                                                                                                                                                                                                                                                                                                                                                                                                                                                                                                                                                                                                                                                                                                                                                                                                                                                                                                                                                                                                                                                                                                                                                                                                                                                                                                                                                                                                                                                                                                                                                 |
| 30                           |                            | 2998795.9947                    |                            | 88.47045079                     | CP-62 3001183.027 649095.048 27.125092499 88.504310715                                                                                                                                                                                                                                                                                                                                                                                                                                                                                                                                                                                                                                                                                                                                                                                                                                                                                                                                                                                                                                                                                                                                                                                                                                                                                                                                                                                                                                                                                                                                                                                                                                                                                                                                                                                                                                                                                                                                                                                                                   |
| 31                           |                            | 2998815.6615                    | 27.10408703                | 88.46993986                     | CP-63 3001281.834 649108.097 27.125982858 88.504454280                                                                                                                                                                                                                                                                                                                                                                                                                                                                                                                                                                                                                                                                                                                                                                                                                                                                                                                                                                                                                                                                                                                                                                                                                                                                                                                                                                                                                                                                                                                                                                                                                                                                                                                                                                                                                                                                                                                                                                                                                   |
| 32                           |                            | 2998761.5947                    |                            | 88.46963362                     | CP-64 3001234.523 649153.757 27.125550926 88.504909127                                                                                                                                                                                                                                                                                                                                                                                                                                                                                                                                                                                                                                                                                                                                                                                                                                                                                                                                                                                                                                                                                                                                                                                                                                                                                                                                                                                                                                                                                                                                                                                                                                                                                                                                                                                                                                                                                                                                                                                                                   |
| 33                           |                            | 2998779.6650<br>2998797.7352    |                            | 88.46930437                     | CP-65 3001279.765 649143.237 27.125960386 88.504808479                                                                                                                                                                                                                                                                                                                                                                                                                                                                                                                                                                                                                                                                                                                                                                                                                                                                                                                                                                                                                                                                                                                                                                                                                                                                                                                                                                                                                                                                                                                                                                                                                                                                                                                                                                                                                                                                                                                                                                                                                   |
| 34<br>35                     |                            | 2998797.7352                    |                            | 88.46897511<br>88.46880201      | CP-66 3002336.234 649925.566 27.135410501 88.512828057                                                                                                                                                                                                                                                                                                                                                                                                                                                                                                                                                                                                                                                                                                                                                                                                                                                                                                                                                                                                                                                                                                                                                                                                                                                                                                                                                                                                                                                                                                                                                                                                                                                                                                                                                                                                                                                                                                                                                                                                                   |
| 36                           |                            | 2998736.6095                    |                            | 88.46862890                     | CP-67 3002465.818 649973.156 27.136574862 88.513323880                                                                                                                                                                                                                                                                                                                                                                                                                                                                                                                                                                                                                                                                                                                                                                                                                                                                                                                                                                                                                                                                                                                                                                                                                                                                                                                                                                                                                                                                                                                                                                                                                                                                                                                                                                                                                                                                                                                                                                                                                   |
| 37                           |                            | 2998748.6563                    |                            | 88.46840940                     |                                                                                                                                                                                                                                                                                                                                                                                                                                                                                                                                                                                                                                                                                                                                                                                                                                                                                                                                                                                                                                                                                                                                                                                                                                                                                                                                                                                                                                                                                                                                                                                                                                                                                                                                                                                                                                                                                                                                                                                                                                                                          |
| 38                           |                            | 2998787.9816                    |                            | 88.46863213                     |                                                                                                                                                                                                                                                                                                                                                                                                                                                                                                                                                                                                                                                                                                                                                                                                                                                                                                                                                                                                                                                                                                                                                                                                                                                                                                                                                                                                                                                                                                                                                                                                                                                                                                                                                                                                                                                                                                                                                                                                                                                                          |
| 39<br>40                     | 645610.0063<br>645626.8138 |                                 |                            | 88.46888028<br>88.46905339      |                                                                                                                                                                                                                                                                                                                                                                                                                                                                                                                                                                                                                                                                                                                                                                                                                                                                                                                                                                                                                                                                                                                                                                                                                                                                                                                                                                                                                                                                                                                                                                                                                                                                                                                                                                                                                                                                                                                                                                                                                                                                          |
| 40                           |                            |                                 | 1                          |                                 |                                                                                                                                                                                                                                                                                                                                                                                                                                                                                                                                                                                                                                                                                                                                                                                                                                                                                                                                                                                                                                                                                                                                                                                                                                                                                                                                                                                                                                                                                                                                                                                                                                                                                                                                                                                                                                                                                                                                                                                                                                                                          |
|                              |                            |                                 | observation p              |                                 | Rangpo <u>Area to be a</u>                                                                                                                                                                                                                                                                                                                                                                                                                                                                                                                                                                                                                                                                                                                                                                                                                                                                                                                                                                                                                                                                                                                                                                                                                                                                                                                                                                                                                                                                                                                                                                                                                                                                                                                                                                                                                                                                                                                                                                                                                                               |
| NTR                          |                            | Co-ordinate                     |                            | c Co-ordinate                   | Range                                                                                                                                                                                                                                                                                                                                                                                                                                                                                                                                                                                                                                                                                                                                                                                                                                                                                                                                                                                                                                                                                                                                                                                                                                                                                                                                                                                                                                                                                                                                                                                                                                                                                                                                                                                                                                                                                                                                                                                                                                                                    |
| PS-4                         |                            | <b>EASTING</b><br>82 642045.487 | -                          | Longitude(East)<br>88.432592039 | Kirney Khola                                                                                                                                                                                                                                                                                                                                                                                                                                                                                                                                                                                                                                                                                                                                                                                                                                                                                                                                                                                                                                                                                                                                                                                                                                                                                                                                                                                                                                                                                                                                                                                                                                                                                                                                                                                                                                                                                                                                                                                                                                                             |
| PS-4                         |                            | 91 642130.019                   |                            | 88.433457853                    |                                                                                                                                                                                                                                                                                                                                                                                                                                                                                                                                                                                                                                                                                                                                                                                                                                                                                                                                                                                                                                                                                                                                                                                                                                                                                                                                                                                                                                                                                                                                                                                                                                                                                                                                                                                                                                                                                                                                                                                                                                                                          |
| CP-43                        |                            | 36 644283.431                   |                            | 88.455242716                    |                                                                                                                                                                                                                                                                                                                                                                                                                                                                                                                                                                                                                                                                                                                                                                                                                                                                                                                                                                                                                                                                                                                                                                                                                                                                                                                                                                                                                                                                                                                                                                                                                                                                                                                                                                                                                                                                                                                                                                                                                                                                          |
| CP-44                        |                            | 16 644248.911                   |                            | 88.454896786                    |                                                                                                                                                                                                                                                                                                                                                                                                                                                                                                                                                                                                                                                                                                                                                                                                                                                                                                                                                                                                                                                                                                                                                                                                                                                                                                                                                                                                                                                                                                                                                                                                                                                                                                                                                                                                                                                                                                                                                                                                                                                                          |
| CP-45                        |                            | 67 644190.401                   |                            | 88.454314224                    | ADIT TUNNEL,Length = 806 m(A                                                                                                                                                                                                                                                                                                                                                                                                                                                                                                                                                                                                                                                                                                                                                                                                                                                                                                                                                                                                                                                                                                                                                                                                                                                                                                                                                                                                                                                                                                                                                                                                                                                                                                                                                                                                                                                                                                                                                                                                                                             |
| PS-4                         |                            | 93 644503.405                   |                            | 88.457512110                    |                                                                                                                                                                                                                                                                                                                                                                                                                                                                                                                                                                                                                                                                                                                                                                                                                                                                                                                                                                                                                                                                                                                                                                                                                                                                                                                                                                                                                                                                                                                                                                                                                                                                                                                                                                                                                                                                                                                                                                                                                                                                          |
| CP-47<br>PS-4                |                            | 72 644543.138                   |                            | 88.457916143<br>88.458182801    |                                                                                                                                                                                                                                                                                                                                                                                                                                                                                                                                                                                                                                                                                                                                                                                                                                                                                                                                                                                                                                                                                                                                                                                                                                                                                                                                                                                                                                                                                                                                                                                                                                                                                                                                                                                                                                                                                                                                                                                                                                                                          |
| CP-49                        |                            |                                 |                            | 88.461123013                    |                                                                                                                                                                                                                                                                                                                                                                                                                                                                                                                                                                                                                                                                                                                                                                                                                                                                                                                                                                                                                                                                                                                                                                                                                                                                                                                                                                                                                                                                                                                                                                                                                                                                                                                                                                                                                                                                                                                                                                                                                                                                          |
| CP-50                        |                            | 64 644855.750                   |                            | 88.461099964                    |                                                                                                                                                                                                                                                                                                                                                                                                                                                                                                                                                                                                                                                                                                                                                                                                                                                                                                                                                                                                                                                                                                                                                                                                                                                                                                                                                                                                                                                                                                                                                                                                                                                                                                                                                                                                                                                                                                                                                                                                                                                                          |
| CP-51                        |                            | 96 644878.744                   |                            | 88.461334975                    |                                                                                                                                                                                                                                                                                                                                                                                                                                                                                                                                                                                                                                                                                                                                                                                                                                                                                                                                                                                                                                                                                                                                                                                                                                                                                                                                                                                                                                                                                                                                                                                                                                                                                                                                                                                                                                                                                                                                                                                                                                                                          |
| CP-52                        |                            | 30 645208.817                   |                            | 88.464705127                    |                                                                                                                                                                                                                                                                                                                                                                                                                                                                                                                                                                                                                                                                                                                                                                                                                                                                                                                                                                                                                                                                                                                                                                                                                                                                                                                                                                                                                                                                                                                                                                                                                                                                                                                                                                                                                                                                                                                                                                                                                                                                          |
| CP-53                        |                            | 36 645243.820                   |                            | 88.465059522                    |                                                                                                                                                                                                                                                                                                                                                                                                                                                                                                                                                                                                                                                                                                                                                                                                                                                                                                                                                                                                                                                                                                                                                                                                                                                                                                                                                                                                                                                                                                                                                                                                                                                                                                                                                                                                                                                                                                                                                                                                                                                                          |
|                              |                            | 49 645191.246<br>87 645468.279  |                            | 88.464537842<br>88.467499926    | DETAILS OF 'A'                                                                                                                                                                                                                                                                                                                                                                                                                                                                                                                                                                                                                                                                                                                                                                                                                                                                                                                                                                                                                                                                                                                                                                                                                                                                                                                                                                                                                                                                                                                                                                                                                                                                                                                                                                                                                                                                                                                                                                                                                                                           |
|                              |                            | 59 645467.062                   |                            | 88.467499928                    |                                                                                                                                                                                                                                                                                                                                                                                                                                                                                                                                                                                                                                                                                                                                                                                                                                                                                                                                                                                                                                                                                                                                                                                                                                                                                                                                                                                                                                                                                                                                                                                                                                                                                                                                                                                                                                                                                                                                                                                                                                                                          |
| PS-5                         |                            |                                 |                            |                                 | PROJECT TITLE :                                                                                                                                                                                                                                                                                                                                                                                                                                                                                                                                                                                                                                                                                                                                                                                                                                                                                                                                                                                                                                                                                                                                                                                                                                                                                                                                                                                                                                                                                                                                                                                                                                                                                                                                                                                                                                                                                                                                                                                                                                                          |
| PS-5<br>PS-5                 |                            |                                 | ENGINEE                    | :67:                            |                                                                                                                                                                                                                                                                                                                                                                                                                                                                                                                                                                                                                                                                                                                                                                                                                                                                                                                                                                                                                                                                                                                                                                                                                                                                                                                                                                                                                                                                                                                                                                                                                                                                                                                                                                                                                                                                                                                                                                                                                                                                          |
| PS-5<br>PS-5                 | FRONT                      |                                 |                            |                                 | ional I td                                                                                                                                                                                                                                                                                                                                                                                                                                                                                                                                                                                                                                                                                                                                                                                                                                                                                                                                                                                                                                                                                                                                                                                                                                                                                                                                                                                                                                                                                                                                                                                                                                                                                                                                                                                                                                                                                                                                                                                                                                                               |
| PS-5                         | STRONT                     | A MA                            |                            | Ircon Interna                   |                                                                                                                                                                                                                                                                                                                                                                                                                                                                                                                                                                                                                                                                                                                                                                                                                                                                                                                                                                                                                                                                                                                                                                                                                                                                                                                                                                                                                                                                                                                                                                                                                                                                                                                                                                                                                                                                                                                                                                                                                                                                          |
| 2P-54<br>PS-5<br>PS-5<br>NT: | RONT                       |                                 |                            | Ircon Interna                   | PLAN SHOWING THE LAND FOR<br>CONSTRUCTION OF ADIT TO BE ACQUIRED                                                                                                                                                                                                                                                                                                                                                                                                                                                                                                                                                                                                                                                                                                                                                                                                                                                                                                                                                                                                                                                                                                                                                                                                                                                                                                                                                                                                                                                                                                                                                                                                                                                                                                                                                                                                                                                                                                                                                                                                         |
| PS-5                         |                            |                                 |                            |                                 | PLAN SHOWING THE LAND FOR<br>CONSTRUCTION OF ADIT TO BE ACQUIRED<br>PERMANENTLY IN FOREST AREA FOR THE                                                                                                                                                                                                                                                                                                                                                                                                                                                                                                                                                                                                                                                                                                                                                                                                                                                                                                                                                                                                                                                                                                                                                                                                                                                                                                                                                                                                                                                                                                                                                                                                                                                                                                                                                                                                                                                                                                                                                                   |
| PS-5<br>PS-5                 |                            |                                 |                            |                                 | PLAN SHOWING THE LAND FOR<br>CONSTRUCTION OF ADIT TO BE ACQUIRED                                                                                                                                                                                                                                                                                                                                                                                                                                                                                                                                                                                                                                                                                                                                                                                                                                                                                                                                                                                                                                                                                                                                                                                                                                                                                                                                                                                                                                                                                                                                                                                                                                                                                                                                                                                                                                                                                                                                                                                                         |