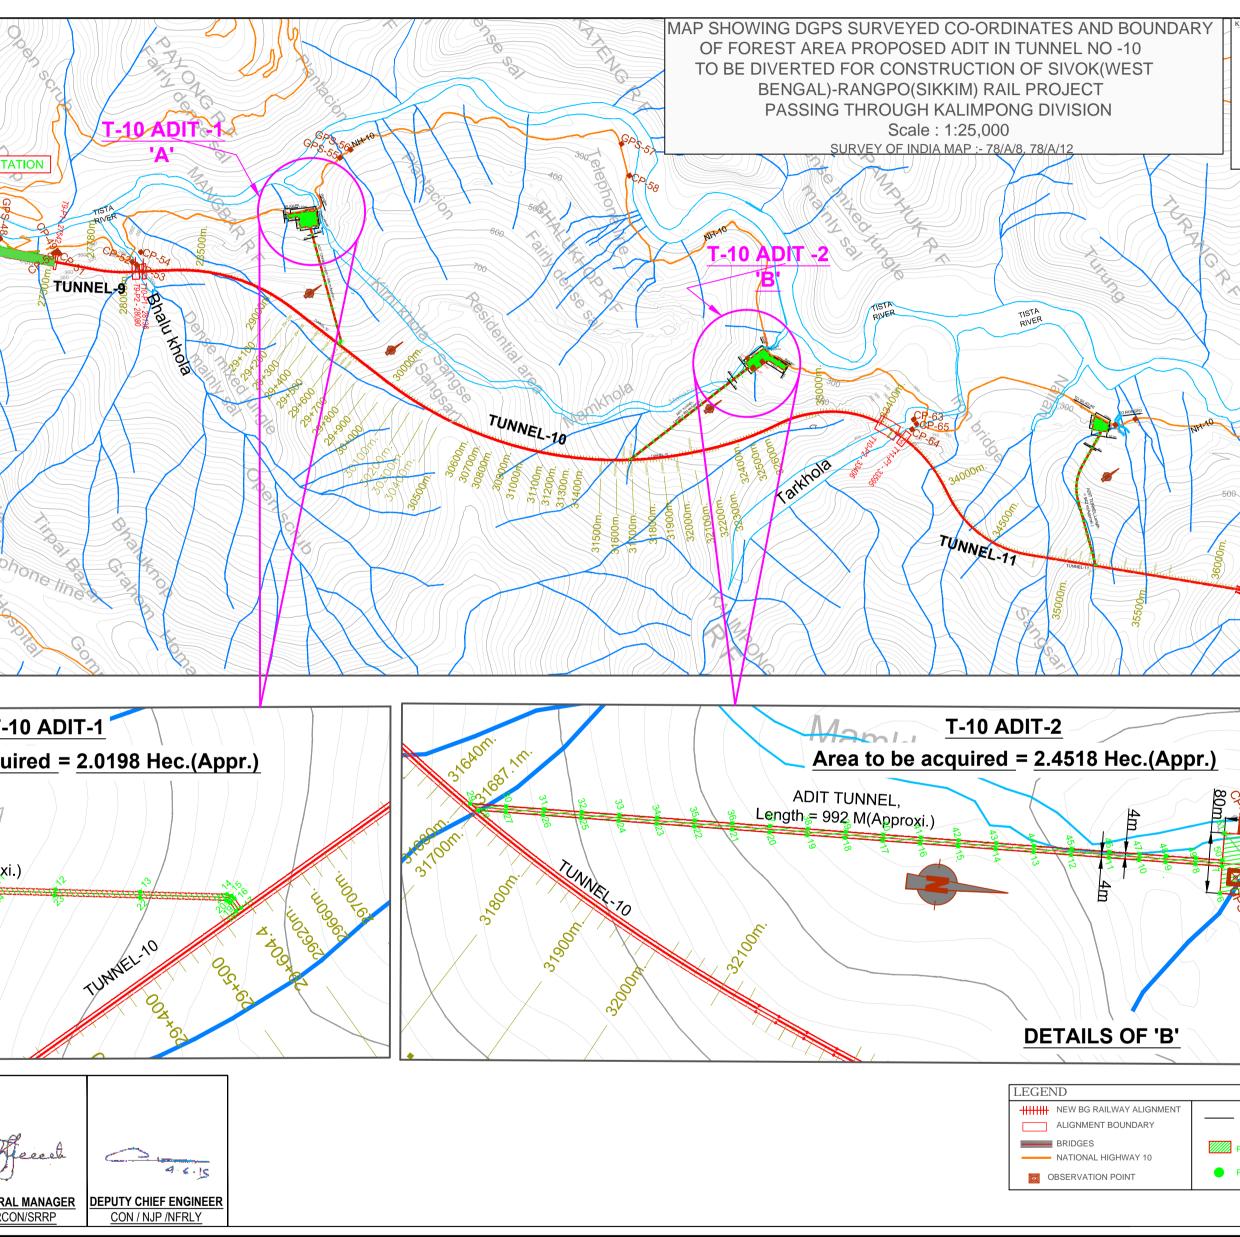

|                              |                            |                                 | est Pillar T10             |                                 | RIVER<br>PD 0                                                                                                                                                                                                                                                                                                                                                                                                                                                                                                                                                                                                                                                                                                                                                                                                                                                                                                                                                                                                                                                                                                                                                                                                                                                                                                                                                                                                                                                                                                                                                                                                                                                                                                                                                                                                                                                                                                                                                                                                                                                            |
|------------------------------|----------------------------|---------------------------------|----------------------------|---------------------------------|--------------------------------------------------------------------------------------------------------------------------------------------------------------------------------------------------------------------------------------------------------------------------------------------------------------------------------------------------------------------------------------------------------------------------------------------------------------------------------------------------------------------------------------------------------------------------------------------------------------------------------------------------------------------------------------------------------------------------------------------------------------------------------------------------------------------------------------------------------------------------------------------------------------------------------------------------------------------------------------------------------------------------------------------------------------------------------------------------------------------------------------------------------------------------------------------------------------------------------------------------------------------------------------------------------------------------------------------------------------------------------------------------------------------------------------------------------------------------------------------------------------------------------------------------------------------------------------------------------------------------------------------------------------------------------------------------------------------------------------------------------------------------------------------------------------------------------------------------------------------------------------------------------------------------------------------------------------------------------------------------------------------------------------------------------------------------|
| Pillar                       |                            | -ordinate                       |                            | Co-ordinate                     |                                                                                                                                                                                                                                                                                                                                                                                                                                                                                                                                                                                                                                                                                                                                                                                                                                                                                                                                                                                                                                                                                                                                                                                                                                                                                                                                                                                                                                                                                                                                                                                                                                                                                                                                                                                                                                                                                                                                                                                                                                                                          |
| No.                          | Easting                    | Northing                        | , ,                        | Longitude(East)                 |                                                                                                                                                                                                                                                                                                                                                                                                                                                                                                                                                                                                                                                                                                                                                                                                                                                                                                                                                                                                                                                                                                                                                                                                                                                                                                                                                                                                                                                                                                                                                                                                                                                                                                                                                                                                                                                                                                                                                                                                                                                                          |
| 1                            |                            | 2998914.9309                    |                            | 88.46935117                     |                                                                                                                                                                                                                                                                                                                                                                                                                                                                                                                                                                                                                                                                                                                                                                                                                                                                                                                                                                                                                                                                                                                                                                                                                                                                                                                                                                                                                                                                                                                                                                                                                                                                                                                                                                                                                                                                                                                                                                                                                                                                          |
| 2                            |                            | 2998890.8373<br>2998866.7436    | 27.10476718<br>27.10454510 | 88.46979018<br>88.47022919      |                                                                                                                                                                                                                                                                                                                                                                                                                                                                                                                                                                                                                                                                                                                                                                                                                                                                                                                                                                                                                                                                                                                                                                                                                                                                                                                                                                                                                                                                                                                                                                                                                                                                                                                                                                                                                                                                                                                                                                                                                                                                          |
| 4                            |                            | 2998822.7349                    |                            | 88.46997992                     |                                                                                                                                                                                                                                                                                                                                                                                                                                                                                                                                                                                                                                                                                                                                                                                                                                                                                                                                                                                                                                                                                                                                                                                                                                                                                                                                                                                                                                                                                                                                                                                                                                                                                                                                                                                                                                                                                                                                                                                                                                                                          |
| 5                            | 645769.0345                | 2998803.4570                    | 27.10397120                | 88.47048075                     |                                                                                                                                                                                                                                                                                                                                                                                                                                                                                                                                                                                                                                                                                                                                                                                                                                                                                                                                                                                                                                                                                                                                                                                                                                                                                                                                                                                                                                                                                                                                                                                                                                                                                                                                                                                                                                                                                                                                                                                                                                                                          |
| 6                            |                            | 2998777.2696                    |                            | 88.47116108                     | 68 - E - E - E - E - E - E - E - E - E -                                                                                                                                                                                                                                                                                                                                                                                                                                                                                                                                                                                                                                                                                                                                                                                                                                                                                                                                                                                                                                                                                                                                                                                                                                                                                                                                                                                                                                                                                                                                                                                                                                                                                                                                                                                                                                                                                                                                                                                                                                 |
| 7<br>8                       |                            | 2998754.6461<br>2998731.8042    | 27.10351732                | 88.47174883                     |                                                                                                                                                                                                                                                                                                                                                                                                                                                                                                                                                                                                                                                                                                                                                                                                                                                                                                                                                                                                                                                                                                                                                                                                                                                                                                                                                                                                                                                                                                                                                                                                                                                                                                                                                                                                                                                                                                                                                                                                                                                                          |
| <u> </u>                     |                            | 2998731.8042                    | 27.10330492<br>27.10306547 | 88.47234224<br>88.47301118      |                                                                                                                                                                                                                                                                                                                                                                                                                                                                                                                                                                                                                                                                                                                                                                                                                                                                                                                                                                                                                                                                                                                                                                                                                                                                                                                                                                                                                                                                                                                                                                                                                                                                                                                                                                                                                                                                                                                                                                                                                                                                          |
| 10                           |                            | 2998683.0635                    |                            | 88.47360848                     |                                                                                                                                                                                                                                                                                                                                                                                                                                                                                                                                                                                                                                                                                                                                                                                                                                                                                                                                                                                                                                                                                                                                                                                                                                                                                                                                                                                                                                                                                                                                                                                                                                                                                                                                                                                                                                                                                                                                                                                                                                                                          |
| 11                           | 646161.9079                | 2998651.6352                    | 27.10255941                | 88.47442494                     |                                                                                                                                                                                                                                                                                                                                                                                                                                                                                                                                                                                                                                                                                                                                                                                                                                                                                                                                                                                                                                                                                                                                                                                                                                                                                                                                                                                                                                                                                                                                                                                                                                                                                                                                                                                                                                                                                                                                                                                                                                                                          |
| 12                           |                            | 2998622.6874                    | 27.10229021                | 88.47517697                     | 25100m 24500m 24500m 24500m 25100m 251000000000000000000000000000000000000 |
| 13                           |                            | 2998582.1481                    | 27.10191322                | 88.47623012                     | 2210 28 28 28 24 29                                                                                                                                                                                                                                                                                                                                                                                                                                                                                                                                                                                                                                                                                                                                                                                                                                                                                                                                                                                                                                                                                                                                                                                                                                                                                                                                                                                                                                                                                                                                                                                                                                                                                                                                                                                                                                                                                                                                                                                                                                                      |
| 14<br>15                     |                            | 2998540.8766<br>2998536.6062    |                            | 88.47730139<br>88.47735574      |                                                                                                                                                                                                                                                                                                                                                                                                                                                                                                                                                                                                                                                                                                                                                                                                                                                                                                                                                                                                                                                                                                                                                                                                                                                                                                                                                                                                                                                                                                                                                                                                                                                                                                                                                                                                                                                                                                                                                                                                                                                                          |
| 16                           |                            | 2998532.2650                    |                            | 88.47737735                     |                                                                                                                                                                                                                                                                                                                                                                                                                                                                                                                                                                                                                                                                                                                                                                                                                                                                                                                                                                                                                                                                                                                                                                                                                                                                                                                                                                                                                                                                                                                                                                                                                                                                                                                                                                                                                                                                                                                                                                                                                                                                          |
| 17                           | 646460.3419                | 2998517.7390                    | 27.10131932                | 88.47741876                     |                                                                                                                                                                                                                                                                                                                                                                                                                                                                                                                                                                                                                                                                                                                                                                                                                                                                                                                                                                                                                                                                                                                                                                                                                                                                                                                                                                                                                                                                                                                                                                                                                                                                                                                                                                                                                                                                                                                                                                                                                                                                          |
| 18                           |                            | 2998515.5525                    |                            | 88.47734117                     |                                                                                                                                                                                                                                                                                                                                                                                                                                                                                                                                                                                                                                                                                                                                                                                                                                                                                                                                                                                                                                                                                                                                                                                                                                                                                                                                                                                                                                                                                                                                                                                                                                                                                                                                                                                                                                                                                                                                                                                                                                                                          |
| 19                           |                            | 2998528.6952                    |                            | 88.47730391                     |                                                                                                                                                                                                                                                                                                                                                                                                                                                                                                                                                                                                                                                                                                                                                                                                                                                                                                                                                                                                                                                                                                                                                                                                                                                                                                                                                                                                                                                                                                                                                                                                                                                                                                                                                                                                                                                                                                                                                                                                                                                                          |
| 20<br>21                     |                            | 2998532.1312<br>2998533.7578    |                            | 88.47728728<br>88.47726340      |                                                                                                                                                                                                                                                                                                                                                                                                                                                                                                                                                                                                                                                                                                                                                                                                                                                                                                                                                                                                                                                                                                                                                                                                                                                                                                                                                                                                                                                                                                                                                                                                                                                                                                                                                                                                                                                                                                                                                                                                                                                                          |
| 21                           |                            | 2998533.7578                    |                            | 88.47726340                     | Co-ordinate DGPS observation point                                                                                                                                                                                                                                                                                                                                                                                                                                                                                                                                                                                                                                                                                                                                                                                                                                                                                                                                                                                                                                                                                                                                                                                                                                                                                                                                                                                                                                                                                                                                                                                                                                                                                                                                                                                                                                                                                                                                                                                                                                       |
| 23                           |                            | 2998615.6140                    |                            | 88.47513691                     | CONTROL UTM Co-ordinate Geographic Co-ordinate                                                                                                                                                                                                                                                                                                                                                                                                                                                                                                                                                                                                                                                                                                                                                                                                                                                                                                                                                                                                                                                                                                                                                                                                                                                                                                                                                                                                                                                                                                                                                                                                                                                                                                                                                                                                                                                                                                                                                                                                                           |
| 24                           | 646158.7242                | 2998644.2890                    | 27.10249345                | 88.47439197                     | POINT NORTHING EASTING Latitude(North) Longitude(East)                                                                                                                                                                                                                                                                                                                                                                                                                                                                                                                                                                                                                                                                                                                                                                                                                                                                                                                                                                                                                                                                                                                                                                                                                                                                                                                                                                                                                                                                                                                                                                                                                                                                                                                                                                                                                                                                                                                                                                                                                   |
| 25                           |                            | 2998675.6013                    | 27.10278463                | 88.47357851                     | GPS-57         3000803.307         646495.842         27.121943804         88.478047810           CP-58         3000721.204         646696.137         27.121181512         88.480058354                                                                                                                                                                                                                                                                                                                                                                                                                                                                                                                                                                                                                                                                                                                                                                                                                                                                                                                                                                                                                                                                                                                                                                                                                                                                                                                                                                                                                                                                                                                                                                                                                                                                                                                                                                                                                                                                                 |
| 26                           |                            | 2998698.7323                    | 27.10299973                | 88.47297759                     | CP-58 3000721.204 646696.137 27.121181512 88.480058354<br>CP-59 3000638.309 648132.772 27.120279884 88.494539053                                                                                                                                                                                                                                                                                                                                                                                                                                                                                                                                                                                                                                                                                                                                                                                                                                                                                                                                                                                                                                                                                                                                                                                                                                                                                                                                                                                                                                                                                                                                                                                                                                                                                                                                                                                                                                                                                                                                                         |
| 27<br>28                     |                            | 2998724.7308<br>2998747.2894    | 27.10324149<br>27.10345126 | 88.47230217<br>88.47171612      | GPS-60 3000629.922 648202.308 27.120196717 88.494539053                                                                                                                                                                                                                                                                                                                                                                                                                                                                                                                                                                                                                                                                                                                                                                                                                                                                                                                                                                                                                                                                                                                                                                                                                                                                                                                                                                                                                                                                                                                                                                                                                                                                                                                                                                                                                                                                                                                                                                                                                  |
| 28<br>29                     |                            | 2998747.2894                    | 27.10345126                | 88.47112102                     | GPS-61 3000700.929 648206.166 27.120130717 88.4952838413                                                                                                                                                                                                                                                                                                                                                                                                                                                                                                                                                                                                                                                                                                                                                                                                                                                                                                                                                                                                                                                                                                                                                                                                                                                                                                                                                                                                                                                                                                                                                                                                                                                                                                                                                                                                                                                                                                                                                                                                                 |
| 30                           |                            | 2998795.9947                    |                            | 88.47045079                     | CP-62 3001183.027 649095.048 27.125092499 88.504310715                                                                                                                                                                                                                                                                                                                                                                                                                                                                                                                                                                                                                                                                                                                                                                                                                                                                                                                                                                                                                                                                                                                                                                                                                                                                                                                                                                                                                                                                                                                                                                                                                                                                                                                                                                                                                                                                                                                                                                                                                   |
| 31                           |                            | 2998815.6615                    | 27.10408703                | 88.46993986                     | CP-63 3001281.834 649108.097 27.125982858 88.504454280                                                                                                                                                                                                                                                                                                                                                                                                                                                                                                                                                                                                                                                                                                                                                                                                                                                                                                                                                                                                                                                                                                                                                                                                                                                                                                                                                                                                                                                                                                                                                                                                                                                                                                                                                                                                                                                                                                                                                                                                                   |
| 32                           |                            | 2998761.5947                    |                            | 88.46963362                     | CP-64 3001234.523 649153.757 27.125550926 88.504909127                                                                                                                                                                                                                                                                                                                                                                                                                                                                                                                                                                                                                                                                                                                                                                                                                                                                                                                                                                                                                                                                                                                                                                                                                                                                                                                                                                                                                                                                                                                                                                                                                                                                                                                                                                                                                                                                                                                                                                                                                   |
| 33                           |                            | 2998779.6650<br>2998797.7352    |                            | 88.46930437                     | CP-65 3001279.765 649143.237 27.125960386 88.504808479                                                                                                                                                                                                                                                                                                                                                                                                                                                                                                                                                                                                                                                                                                                                                                                                                                                                                                                                                                                                                                                                                                                                                                                                                                                                                                                                                                                                                                                                                                                                                                                                                                                                                                                                                                                                                                                                                                                                                                                                                   |
| 34<br>35                     |                            | 2998797.7352                    |                            | 88.46897511<br>88.46880201      | CP-66 3002336.234 649925.566 27.135410501 88.512828057                                                                                                                                                                                                                                                                                                                                                                                                                                                                                                                                                                                                                                                                                                                                                                                                                                                                                                                                                                                                                                                                                                                                                                                                                                                                                                                                                                                                                                                                                                                                                                                                                                                                                                                                                                                                                                                                                                                                                                                                                   |
| 36                           |                            | 2998736.6095                    |                            | 88.46862890                     | CP-67 3002465.818 649973.156 27.136574862 88.513323880                                                                                                                                                                                                                                                                                                                                                                                                                                                                                                                                                                                                                                                                                                                                                                                                                                                                                                                                                                                                                                                                                                                                                                                                                                                                                                                                                                                                                                                                                                                                                                                                                                                                                                                                                                                                                                                                                                                                                                                                                   |
| 37                           |                            | 2998748.6563                    |                            | 88.46840940                     |                                                                                                                                                                                                                                                                                                                                                                                                                                                                                                                                                                                                                                                                                                                                                                                                                                                                                                                                                                                                                                                                                                                                                                                                                                                                                                                                                                                                                                                                                                                                                                                                                                                                                                                                                                                                                                                                                                                                                                                                                                                                          |
| 38                           |                            | 2998787.9816                    |                            | 88.46863213                     |                                                                                                                                                                                                                                                                                                                                                                                                                                                                                                                                                                                                                                                                                                                                                                                                                                                                                                                                                                                                                                                                                                                                                                                                                                                                                                                                                                                                                                                                                                                                                                                                                                                                                                                                                                                                                                                                                                                                                                                                                                                                          |
| 39<br>40                     | 645610.0063<br>645626.8138 |                                 |                            | 88.46888028<br>88.46905339      |                                                                                                                                                                                                                                                                                                                                                                                                                                                                                                                                                                                                                                                                                                                                                                                                                                                                                                                                                                                                                                                                                                                                                                                                                                                                                                                                                                                                                                                                                                                                                                                                                                                                                                                                                                                                                                                                                                                                                                                                                                                                          |
| 40                           |                            |                                 | 1                          |                                 |                                                                                                                                                                                                                                                                                                                                                                                                                                                                                                                                                                                                                                                                                                                                                                                                                                                                                                                                                                                                                                                                                                                                                                                                                                                                                                                                                                                                                                                                                                                                                                                                                                                                                                                                                                                                                                                                                                                                                                                                                                                                          |
|                              |                            |                                 | observation p              |                                 | Rangpo <u>Area to be a</u>                                                                                                                                                                                                                                                                                                                                                                                                                                                                                                                                                                                                                                                                                                                                                                                                                                                                                                                                                                                                                                                                                                                                                                                                                                                                                                                                                                                                                                                                                                                                                                                                                                                                                                                                                                                                                                                                                                                                                                                                                                               |
| NTR                          |                            | Co-ordinate                     |                            | c Co-ordinate                   | Range                                                                                                                                                                                                                                                                                                                                                                                                                                                                                                                                                                                                                                                                                                                                                                                                                                                                                                                                                                                                                                                                                                                                                                                                                                                                                                                                                                                                                                                                                                                                                                                                                                                                                                                                                                                                                                                                                                                                                                                                                                                                    |
| PS-4                         |                            | <b>EASTING</b><br>82 642045.487 | -                          | Longitude(East)<br>88.432592039 | Kirney Khola                                                                                                                                                                                                                                                                                                                                                                                                                                                                                                                                                                                                                                                                                                                                                                                                                                                                                                                                                                                                                                                                                                                                                                                                                                                                                                                                                                                                                                                                                                                                                                                                                                                                                                                                                                                                                                                                                                                                                                                                                                                             |
| PS-4                         |                            | 91 642130.019                   |                            | 88.433457853                    |                                                                                                                                                                                                                                                                                                                                                                                                                                                                                                                                                                                                                                                                                                                                                                                                                                                                                                                                                                                                                                                                                                                                                                                                                                                                                                                                                                                                                                                                                                                                                                                                                                                                                                                                                                                                                                                                                                                                                                                                                                                                          |
| CP-43                        |                            | 36 644283.431                   |                            | 88.455242716                    |                                                                                                                                                                                                                                                                                                                                                                                                                                                                                                                                                                                                                                                                                                                                                                                                                                                                                                                                                                                                                                                                                                                                                                                                                                                                                                                                                                                                                                                                                                                                                                                                                                                                                                                                                                                                                                                                                                                                                                                                                                                                          |
| CP-44                        |                            | 16 644248.911                   |                            | 88.454896786                    |                                                                                                                                                                                                                                                                                                                                                                                                                                                                                                                                                                                                                                                                                                                                                                                                                                                                                                                                                                                                                                                                                                                                                                                                                                                                                                                                                                                                                                                                                                                                                                                                                                                                                                                                                                                                                                                                                                                                                                                                                                                                          |
| CP-45                        |                            | 67 644190.401                   |                            | 88.454314224                    | ADIT TUNNEL,Length = 806 m(A                                                                                                                                                                                                                                                                                                                                                                                                                                                                                                                                                                                                                                                                                                                                                                                                                                                                                                                                                                                                                                                                                                                                                                                                                                                                                                                                                                                                                                                                                                                                                                                                                                                                                                                                                                                                                                                                                                                                                                                                                                             |
| PS-4                         |                            | 93 644503.405                   |                            | 88.457512110                    |                                                                                                                                                                                                                                                                                                                                                                                                                                                                                                                                                                                                                                                                                                                                                                                                                                                                                                                                                                                                                                                                                                                                                                                                                                                                                                                                                                                                                                                                                                                                                                                                                                                                                                                                                                                                                                                                                                                                                                                                                                                                          |
| CP-47<br>PS-4                |                            | 72 644543.138                   |                            | 88.457916143<br>88.458182801    |                                                                                                                                                                                                                                                                                                                                                                                                                                                                                                                                                                                                                                                                                                                                                                                                                                                                                                                                                                                                                                                                                                                                                                                                                                                                                                                                                                                                                                                                                                                                                                                                                                                                                                                                                                                                                                                                                                                                                                                                                                                                          |
| CP-49                        |                            |                                 |                            | 88.461123013                    |                                                                                                                                                                                                                                                                                                                                                                                                                                                                                                                                                                                                                                                                                                                                                                                                                                                                                                                                                                                                                                                                                                                                                                                                                                                                                                                                                                                                                                                                                                                                                                                                                                                                                                                                                                                                                                                                                                                                                                                                                                                                          |
| CP-50                        |                            | 64 644855.750                   |                            | 88.461099964                    |                                                                                                                                                                                                                                                                                                                                                                                                                                                                                                                                                                                                                                                                                                                                                                                                                                                                                                                                                                                                                                                                                                                                                                                                                                                                                                                                                                                                                                                                                                                                                                                                                                                                                                                                                                                                                                                                                                                                                                                                                                                                          |
| CP-51                        |                            | 96 644878.744                   |                            | 88.461334975                    |                                                                                                                                                                                                                                                                                                                                                                                                                                                                                                                                                                                                                                                                                                                                                                                                                                                                                                                                                                                                                                                                                                                                                                                                                                                                                                                                                                                                                                                                                                                                                                                                                                                                                                                                                                                                                                                                                                                                                                                                                                                                          |
| CP-52                        |                            | 30 645208.817                   |                            | 88.464705127                    |                                                                                                                                                                                                                                                                                                                                                                                                                                                                                                                                                                                                                                                                                                                                                                                                                                                                                                                                                                                                                                                                                                                                                                                                                                                                                                                                                                                                                                                                                                                                                                                                                                                                                                                                                                                                                                                                                                                                                                                                                                                                          |
| CP-53                        |                            | 36 645243.820                   |                            | 88.465059522                    |                                                                                                                                                                                                                                                                                                                                                                                                                                                                                                                                                                                                                                                                                                                                                                                                                                                                                                                                                                                                                                                                                                                                                                                                                                                                                                                                                                                                                                                                                                                                                                                                                                                                                                                                                                                                                                                                                                                                                                                                                                                                          |
|                              |                            | 49 645191.246<br>87 645468.279  |                            | 88.464537842<br>88.467499926    | DETAILS OF 'A'                                                                                                                                                                                                                                                                                                                                                                                                                                                                                                                                                                                                                                                                                                                                                                                                                                                                                                                                                                                                                                                                                                                                                                                                                                                                                                                                                                                                                                                                                                                                                                                                                                                                                                                                                                                                                                                                                                                                                                                                                                                           |
|                              |                            | 59 645467.062                   |                            | 88.467499928                    |                                                                                                                                                                                                                                                                                                                                                                                                                                                                                                                                                                                                                                                                                                                                                                                                                                                                                                                                                                                                                                                                                                                                                                                                                                                                                                                                                                                                                                                                                                                                                                                                                                                                                                                                                                                                                                                                                                                                                                                                                                                                          |
| PS-5                         |                            |                                 |                            |                                 | PROJECT TITLE :                                                                                                                                                                                                                                                                                                                                                                                                                                                                                                                                                                                                                                                                                                                                                                                                                                                                                                                                                                                                                                                                                                                                                                                                                                                                                                                                                                                                                                                                                                                                                                                                                                                                                                                                                                                                                                                                                                                                                                                                                                                          |
| PS-5<br>PS-5                 |                            |                                 | ENGINEE                    | :67:                            |                                                                                                                                                                                                                                                                                                                                                                                                                                                                                                                                                                                                                                                                                                                                                                                                                                                                                                                                                                                                                                                                                                                                                                                                                                                                                                                                                                                                                                                                                                                                                                                                                                                                                                                                                                                                                                                                                                                                                                                                                                                                          |
| PS-5<br>PS-5                 | FRONT                      |                                 |                            |                                 | ional I td                                                                                                                                                                                                                                                                                                                                                                                                                                                                                                                                                                                                                                                                                                                                                                                                                                                                                                                                                                                                                                                                                                                                                                                                                                                                                                                                                                                                                                                                                                                                                                                                                                                                                                                                                                                                                                                                                                                                                                                                                                                               |
| PS-5                         | STRONT                     | A MA                            |                            | Ircon Interna                   |                                                                                                                                                                                                                                                                                                                                                                                                                                                                                                                                                                                                                                                                                                                                                                                                                                                                                                                                                                                                                                                                                                                                                                                                                                                                                                                                                                                                                                                                                                                                                                                                                                                                                                                                                                                                                                                                                                                                                                                                                                                                          |
| 2P-54<br>PS-5<br>PS-5<br>NT: | RONT                       |                                 |                            | Ircon Interna                   | PLAN SHOWING THE LAND FOR<br>CONSTRUCTION OF ADIT TO BE ACQUIRED                                                                                                                                                                                                                                                                                                                                                                                                                                                                                                                                                                                                                                                                                                                                                                                                                                                                                                                                                                                                                                                                                                                                                                                                                                                                                                                                                                                                                                                                                                                                                                                                                                                                                                                                                                                                                                                                                                                                                                                                         |
| PS-5                         |                            |                                 |                            |                                 | PLAN SHOWING THE LAND FOR<br>CONSTRUCTION OF ADIT TO BE ACQUIRED<br>PERMANENTLY IN FOREST AREA FOR THE                                                                                                                                                                                                                                                                                                                                                                                                                                                                                                                                                                                                                                                                                                                                                                                                                                                                                                                                                                                                                                                                                                                                                                                                                                                                                                                                                                                                                                                                                                                                                                                                                                                                                                                                                                                                                                                                                                                                                                   |
| PS-5<br>PS-5                 |                            |                                 |                            |                                 | PLAN SHOWING THE LAND FOR<br>CONSTRUCTION OF ADIT TO BE ACQUIRED                                                                                                                                                                                                                                                                                                                                                                                                                                                                                                                                                                                                                                                                                                                                                                                                                                                                                                                                                                                                                                                                                                                                                                                                                                                                                                                                                                                                                                                                                                                                                                                                                                                                                                                                                                                                                                                                                                                                                                                                         |