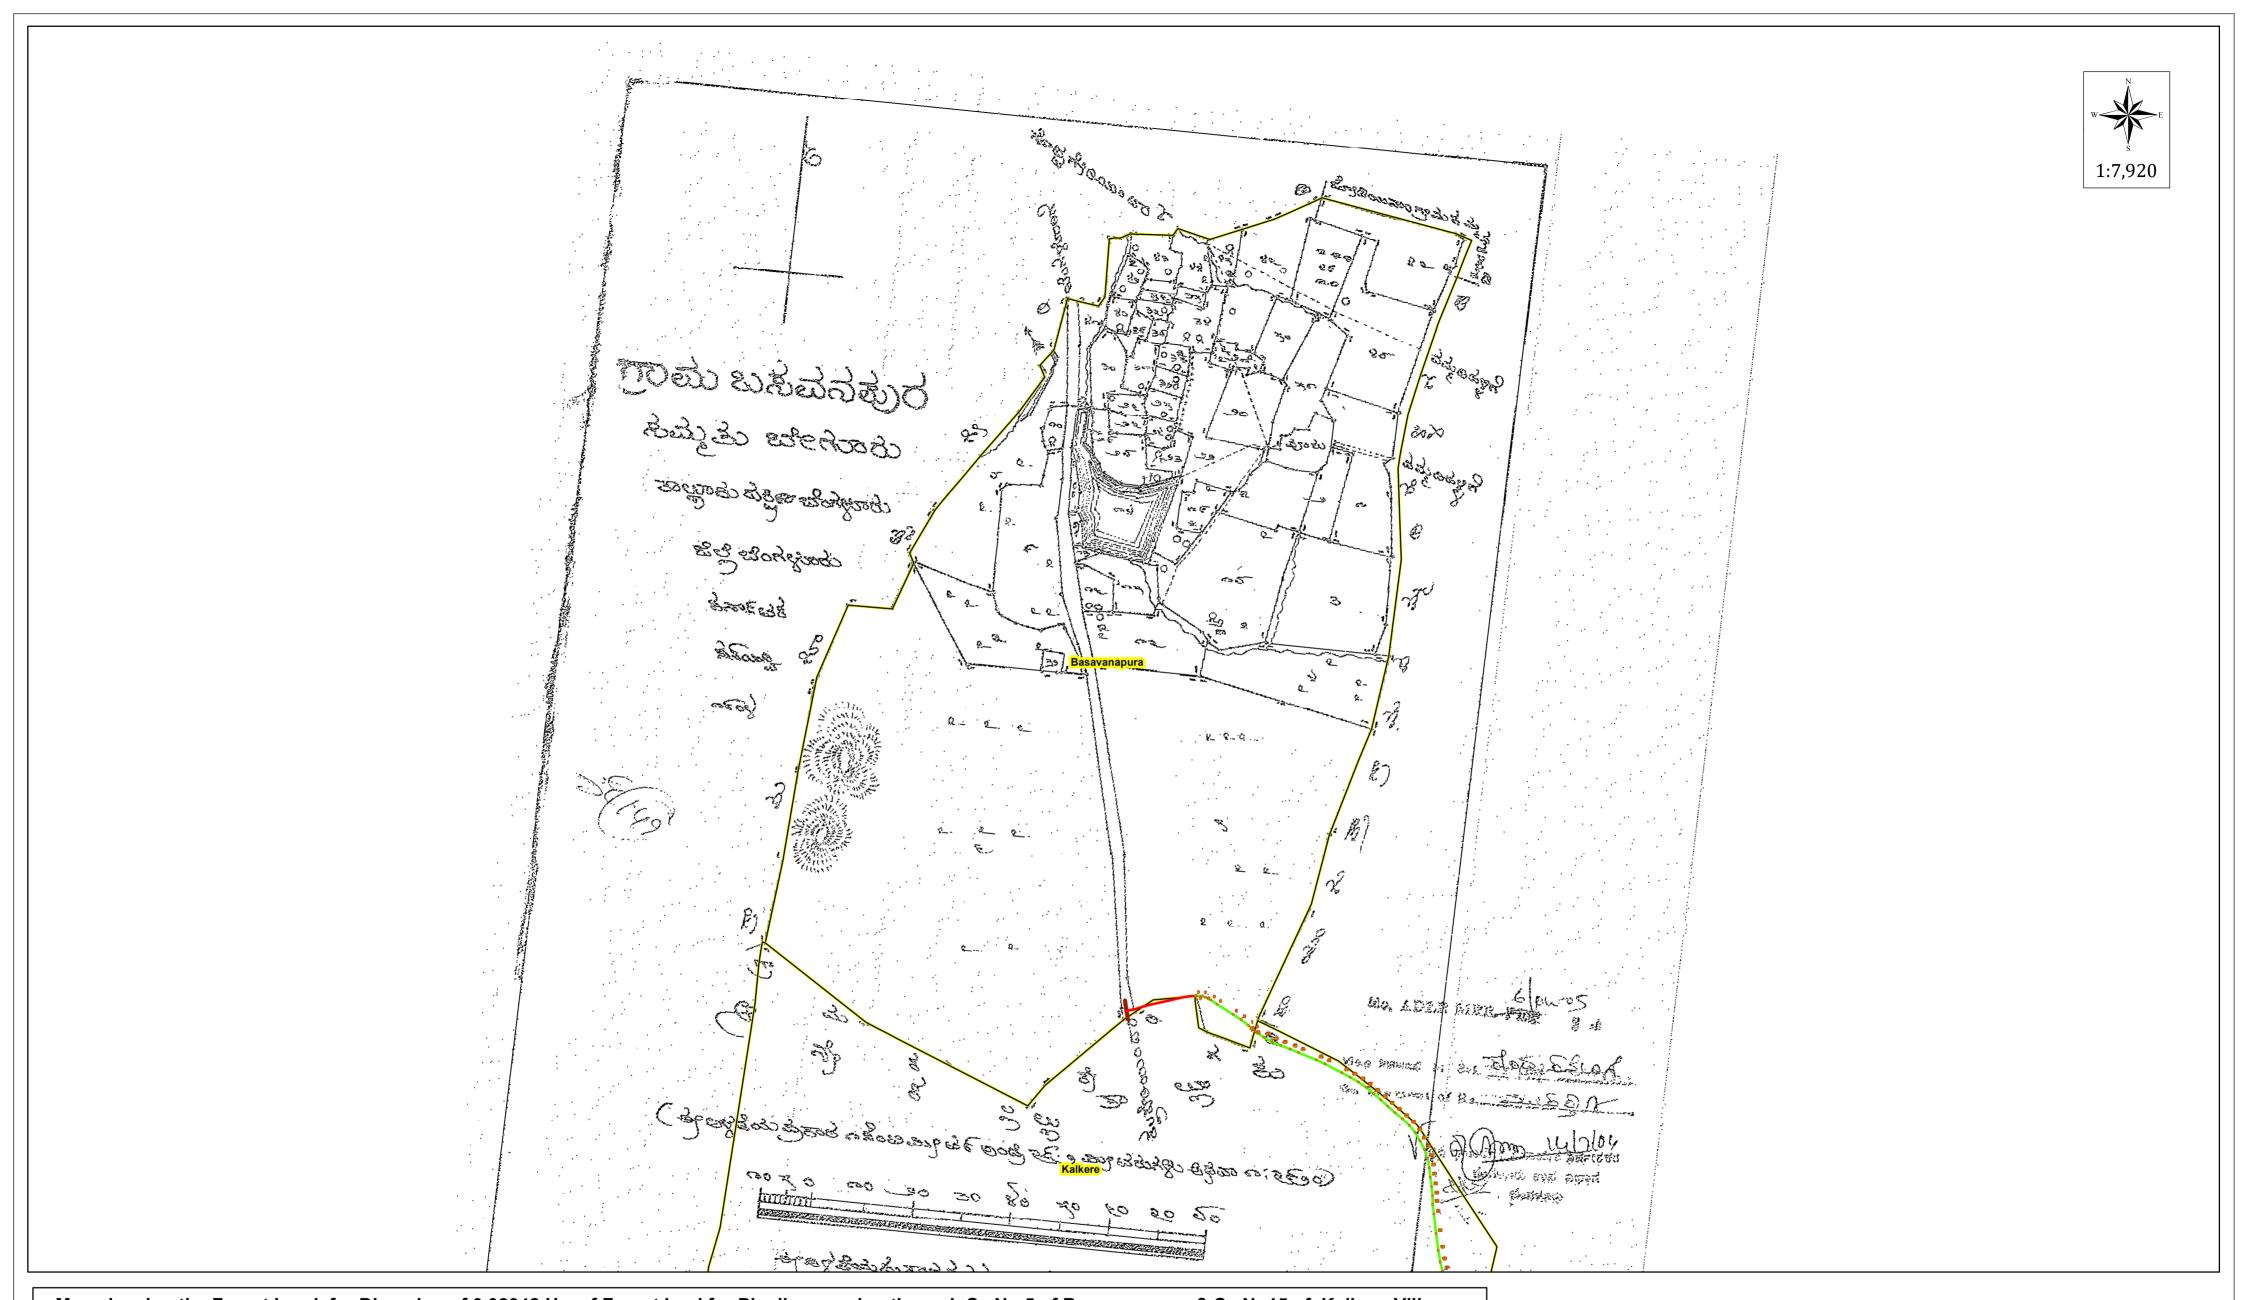

Map showing the Forest Land for Diversion of 0.02342 Ha. of Forest land for Pipeline passing through Sy No.5 of Basavanapura & Sy No15 of Kalkere Village, from Existing Pipeline to NIMHANS in Sakalavara Village, Anekal Taluk Bengaluru Urban District, with Topo Map as a base layer on which Village map is overlaid.

| Leg | end                            |  |  |  |  |  |
|-----|--------------------------------|--|--|--|--|--|
| •   | Forest Pipeline points         |  |  |  |  |  |
| Pro | Proposed Pipeline              |  |  |  |  |  |
|     | Basavanapura Forest Pipeline   |  |  |  |  |  |
|     | - Kalkere Forest Pipeline      |  |  |  |  |  |
| _   | - Kalkere Non-Forest Pipeline  |  |  |  |  |  |
| _   | Sakalavara Non-Forest Pipeline |  |  |  |  |  |
|     | Existing Pipeline              |  |  |  |  |  |
|     | NIMHANS_Boundries              |  |  |  |  |  |
|     | Village Boundaries             |  |  |  |  |  |

| Sl No. | Component Name      | Village Name | Survey<br>No. | Total Area extent for FC diversion |                |               |
|--------|---------------------|--------------|---------------|------------------------------------|----------------|---------------|
|        |                     |              |               | Length<br>(mtr)                    | Width<br>(mtr) | Extent in Ha. |
| 1      | Forest Pipeline     | Basavanapura | 5             | 146                                | 0.2            | 0.00292       |
| 2      | Forest Pipeline     | Kalkere      | 15            | 1025                               | 0.2            | 0.02050       |
|        | Т                   | 1171         | 0.2           | 0.02342                            |                |               |
| 3      | Non-Forest Pipeline | Sakalavara   |               | 1320                               | 0.2            | 0.02640       |
| 4      | Non-Forest Pipeline | Kalkere      |               | 149.94215                          | 0.2            | 0.00300       |
|        | Total               |              |               | 1469.942                           | 0.2            | 0.02940       |