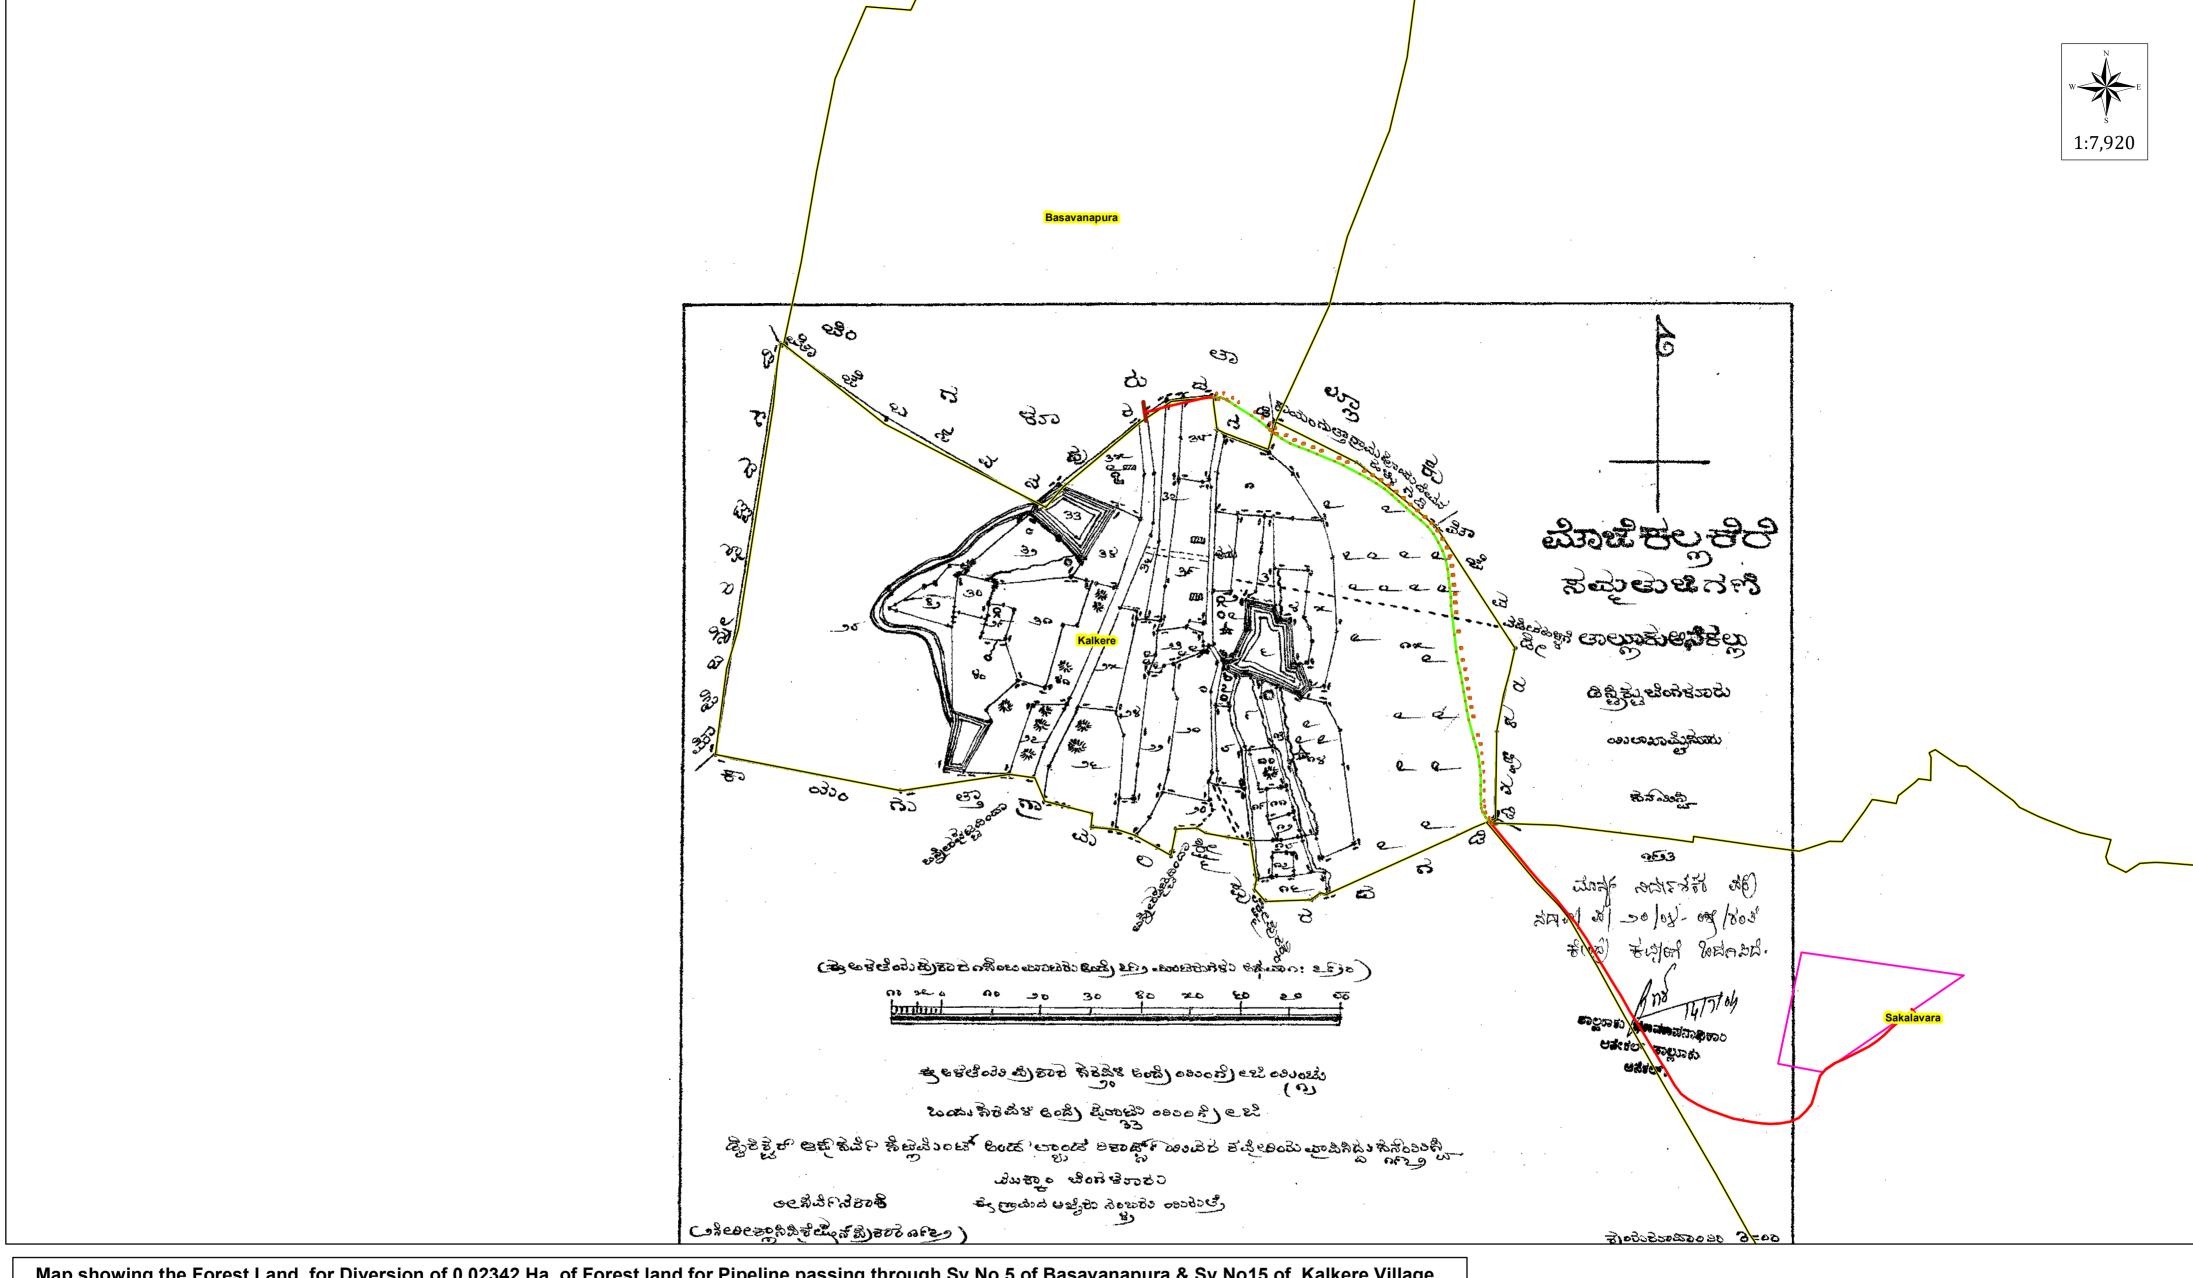

Map showing the Forest Land for Diversion of 0.02342 Ha. of Forest land for Pipeline passing through Sy No.5 of Basavanapura & Sy No15 of Kalkere Village, from Existing Pipeline to NIMHANS in Sakalavara Village, Anekal Taluk Bengaluru Urban District, with Topo Map as a base layer on which Village map is overlaid.

| Legend            |                                                 |  |  |  |  |  |
|-------------------|-------------------------------------------------|--|--|--|--|--|
| •                 | Forest Pipeline points                          |  |  |  |  |  |
| Proposed Pipeline |                                                 |  |  |  |  |  |
|                   | Basavanapura Forest Pipeline                    |  |  |  |  |  |
|                   | - Kalkere Forest Pipeline                       |  |  |  |  |  |
|                   | <ul> <li>Kalkere Non-Forest Pipeline</li> </ul> |  |  |  |  |  |
|                   | Sakalavara Non-Forest Pipeline                  |  |  |  |  |  |
|                   | Existing Pipeline                               |  |  |  |  |  |
|                   | NIMHANS_Boundries                               |  |  |  |  |  |
|                   | Village_Boundaries                              |  |  |  |  |  |

| Sl No. | Component Name      | Village Name | Survey<br>No. | Total Area extent for FC diversion |                |               |
|--------|---------------------|--------------|---------------|------------------------------------|----------------|---------------|
|        |                     |              |               | Length<br>(mtr)                    | Width<br>(mtr) | Extent in Ha. |
| 1      | Forest Pipeline     | Basavanapura | 5             | 146                                | 0.2            | 0.00292       |
| 2      | Forest Pipeline     | Kalkere      | 15            | 1025                               | 0.2            | 0.02050       |
|        | Total               |              |               | 1171                               | 0.2            | 0.02342       |
| 3      | Non-Forest Pipeline | Sakalavara   |               | 1320                               | 0.2            | 0.02640       |
| 4      | Non-Forest Pipeline | Kalkere      |               | 149.94215                          | 0.2            | 0.00300       |
|        | Total               |              |               | 1469.942                           | 0.2            | 0.02940       |