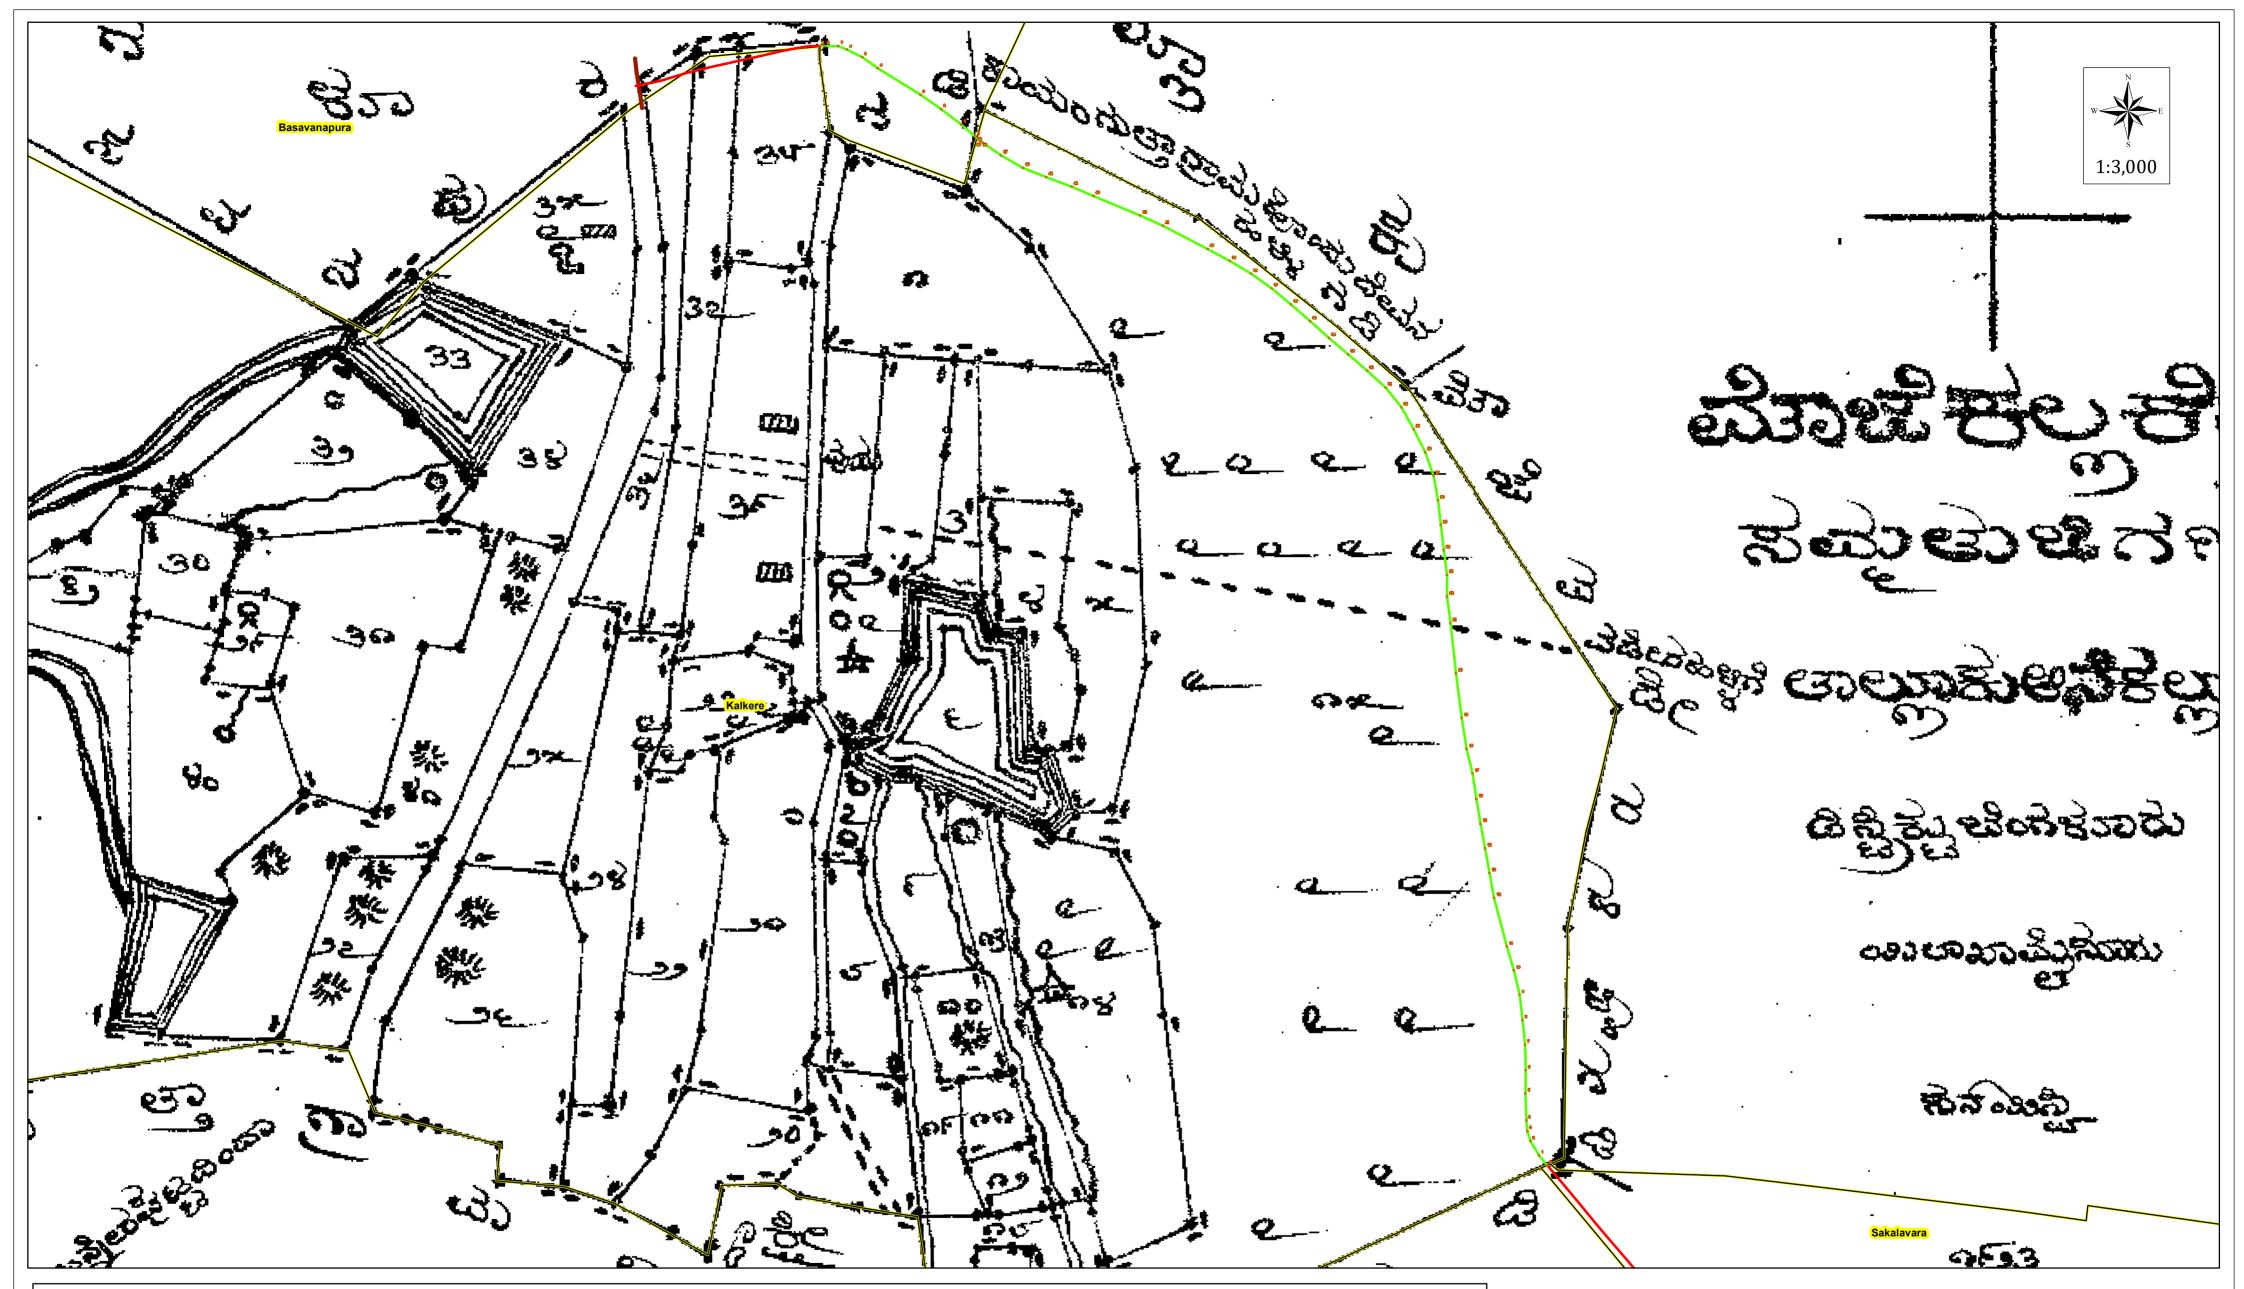

Map showing the Forest Land for Diversion of 0.02342 Ha. of Forest land for Pipeline passing through Sy No.5 of Basavanapura & Sy No15 of Kalkere Village, from Existing Pipeline to NIMHANS in Sakalavara Village, Anekal Taluk Bengaluru Urban District, with Topo Map as a base layer on which Village map is overlaid.

| Legend |                                                 |  |  |  |  |  |
|--------|-------------------------------------------------|--|--|--|--|--|
| •      | Forest Pipeline points                          |  |  |  |  |  |
| Pro    | posed Pipeline                                  |  |  |  |  |  |
|        | Basavanapura Forest Pipeline                    |  |  |  |  |  |
|        | - Kalkere Forest Pipeline                       |  |  |  |  |  |
| _      | <ul> <li>Kalkere Non-Forest Pipeline</li> </ul> |  |  |  |  |  |
|        | Sakalavara Non-Forest Pipeline                  |  |  |  |  |  |
|        | Existing Pipeline                               |  |  |  |  |  |
|        | NIMHANS_Boundries                               |  |  |  |  |  |
|        | Village_Boundaries                              |  |  |  |  |  |

| Sl No. | Component Name      | Village Name | Survey<br>No. | Total Area extent for FC diversion |       |           |
|--------|---------------------|--------------|---------------|------------------------------------|-------|-----------|
|        |                     |              |               | Length                             | Width | Extent in |
|        |                     |              |               | (mtr)                              | (mtr) | Ha.       |
| 1      | Forest Pipeline     | Basavanapura | 5             | 146                                | 0.2   | 0.00292   |
| 2      | Forest Pipeline     | Kalkere      | 15            | 1025                               | 0.2   | 0.02050   |
|        | Total               |              |               | 1171                               | 0.2   | 0.02342   |
| 3      | Non-Forest Pipeline | Sakalavara   |               | 1320                               | 0.2   | 0.02640   |
| 4      | Non-Forest Pipeline | Kalkere      |               | 149.94215                          | 0.2   | 0.00300   |
|        | Total               |              |               | 1469.942                           | 0.2   | 0.02940   |
|        |                     |              |               |                                    |       |           |