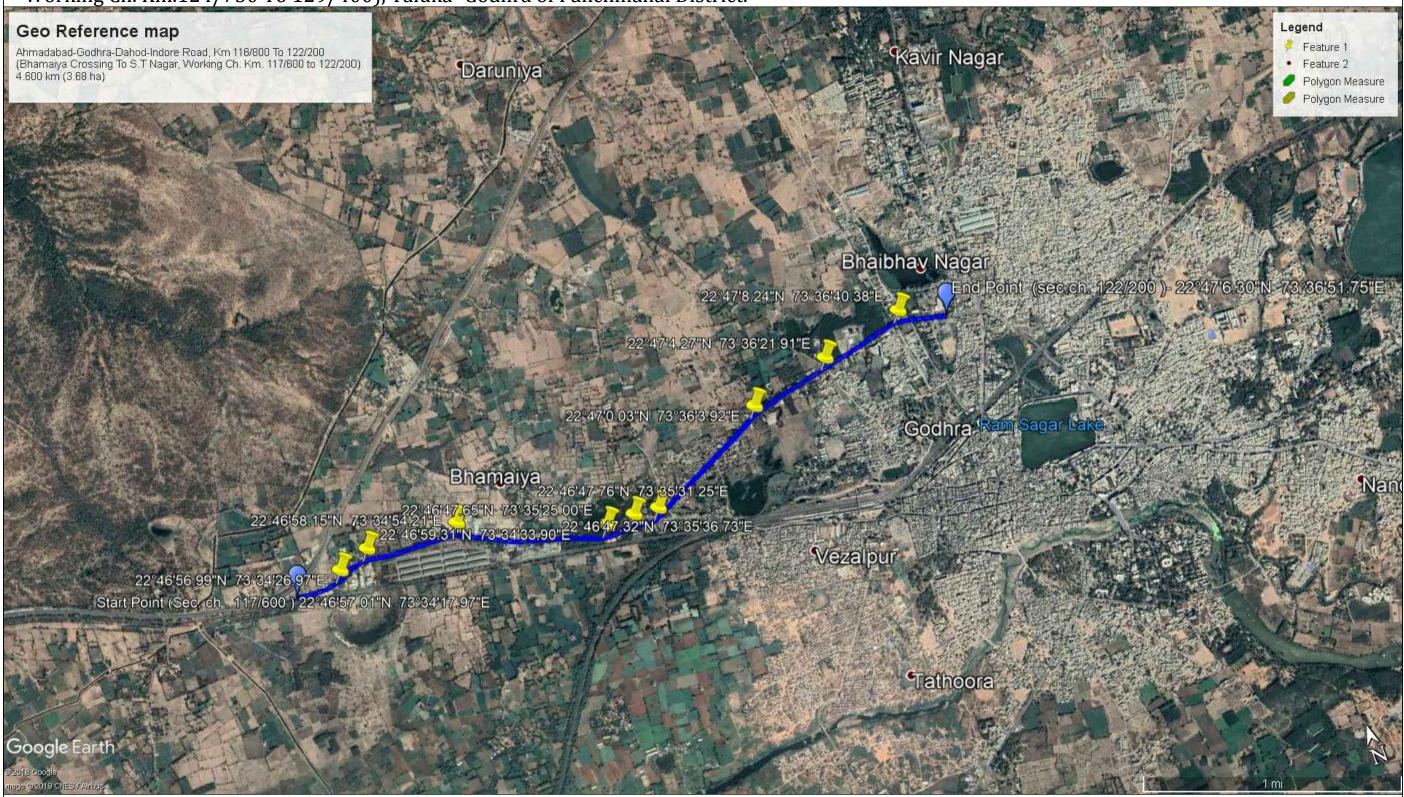

Diversion of 7.40 Ha. Protected Forest Land of Road Side For Four Laning of Ahmadabad-Godhra-Dahod-Indore Road, Km 116/800 To 122/200 (Bhamaiya Crossing To S.T Nagar, Working Ch. Km. 117/600 to 122/200) And Km.124/600 To 129/400(Prabha Kotar To Paravadi Chokadi, Working Ch. Km.124/750 To 129/400), Taluka- Godhra of Panchmahal District.

**Diverted Area** 

**Deputy Executive Engineer** R & B Sub Division Godhra

**Executive Engineer** R & B Division Godhra

Diversion of 7.40 Ha. Protected Forest Land of Road Side For Four Laning of Ahmadabad-Godhra-Dahod-Indore Road, Km 116/800 To 122/200 (Bhamaiya Crossing To S.T Nagar, Working Ch. Km. 117/600 to 122/200) And Km.124/600 To 129/400(Prabha Kotar To Paravadi Chokadi, Working Ch. Km.124/750 To 129/400), Taluka- Godhra of Panchmahal District.

**Diverted Area** 

**Deputy Executive Engineer** R & B Sub Division Godhra

**Executive Engineer** R & B Division Godhra