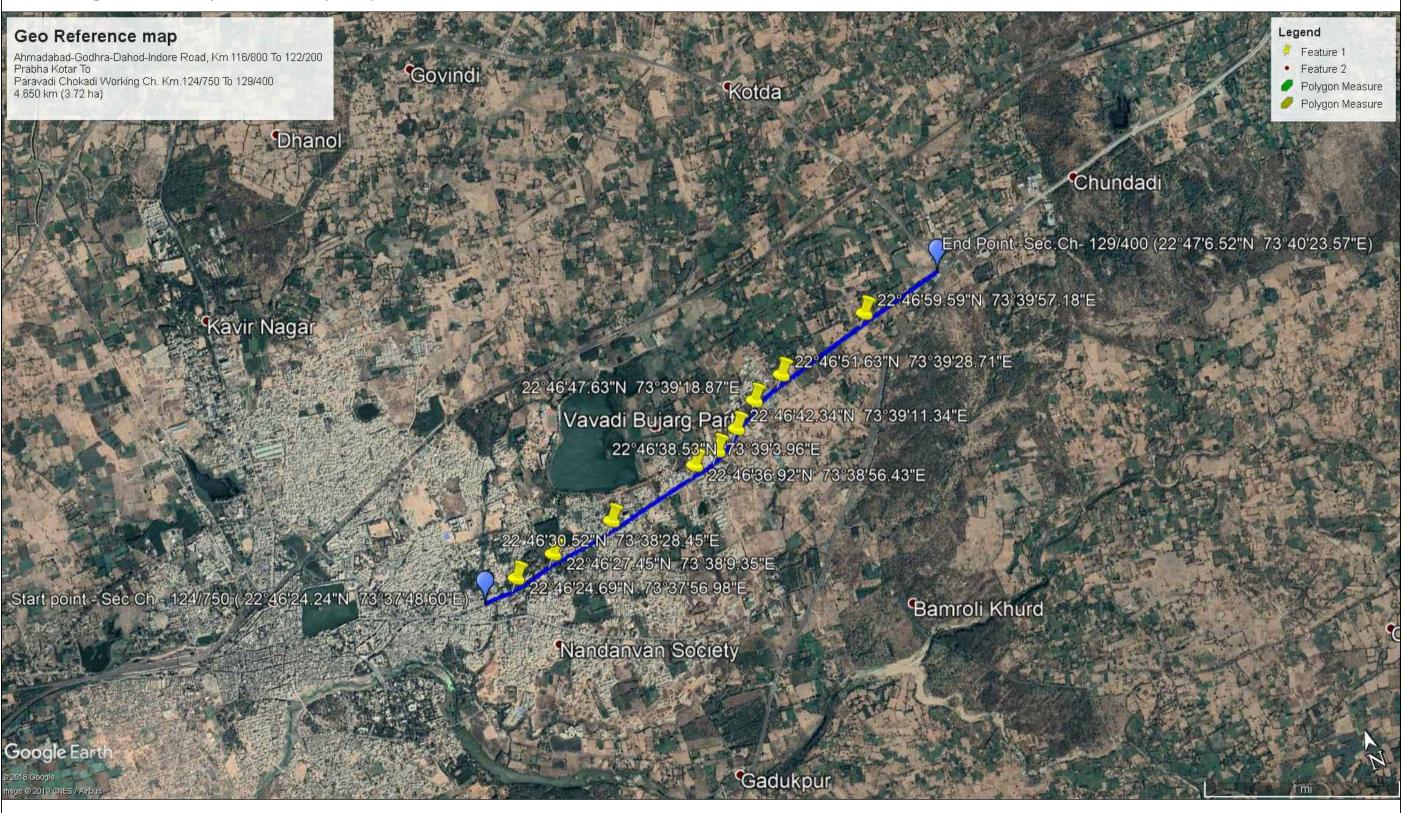

Diversion of 7.40 Ha. Protected Forest Land of Road Side For Four Laning of Ahmadabad-Godhra-Dahod-Indore Road, Km 116/800 To 122/200 (Bhamaiya Crossing To S.T Nagar, Working Ch. Km. 117/600 to 122/200) And Km.124/600 To 129/400(Prabha Kotar To Paravadi Chokadi, Working Ch. Km.124/750 To 129/400), Taluka- Godhra of Panchmahal District.

**Diverted Area** 

**Deputy Executive Engineer** R & B Sub Division Godhra

**Executive Engineer** R & B Division Godhra

Diversion of 7.40 Ha. Protected Forest Land of Road Side For Four Laning of Ahmadabad-Godhra-Dahod-Indore Road, Km 116/800 To 122/200 (Bhamaiya Crossing To S.T Nagar, Working Ch. Km. 117/600 to 122/200) And Km.124/600 To 129/400(Prabha Kotar To Paravadi Chokadi, Working Ch. Km.124/750 To 129/400), Taluka- Godhra of Panchmahal District.

**Diverted Area** 

**Deputy Executive Engineer** R & B Sub Division Godhra

**Executive Engineer** R & B Division Godhra