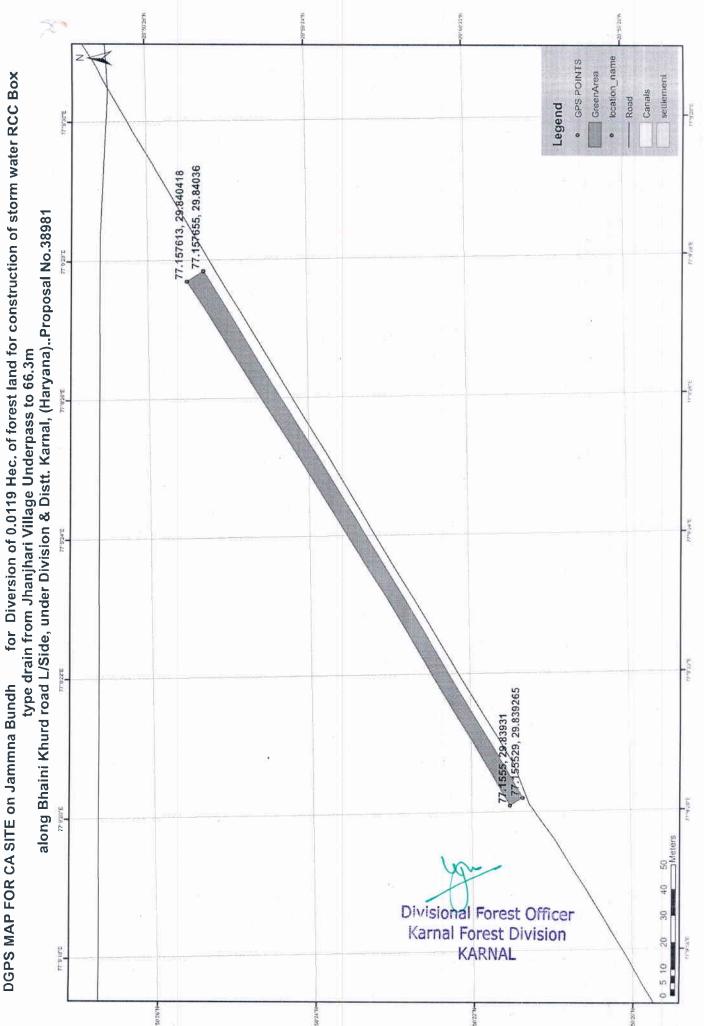

Full Title of the Project: Diversion of 0.0119 Hec. of forest land for construction of

storm water RCC Box type drain from Jhanjhari Village Underpass to 66.3mtr along Bhaini Khurd road L/Side, under

Division & Distt. Karnal, (Haryana).