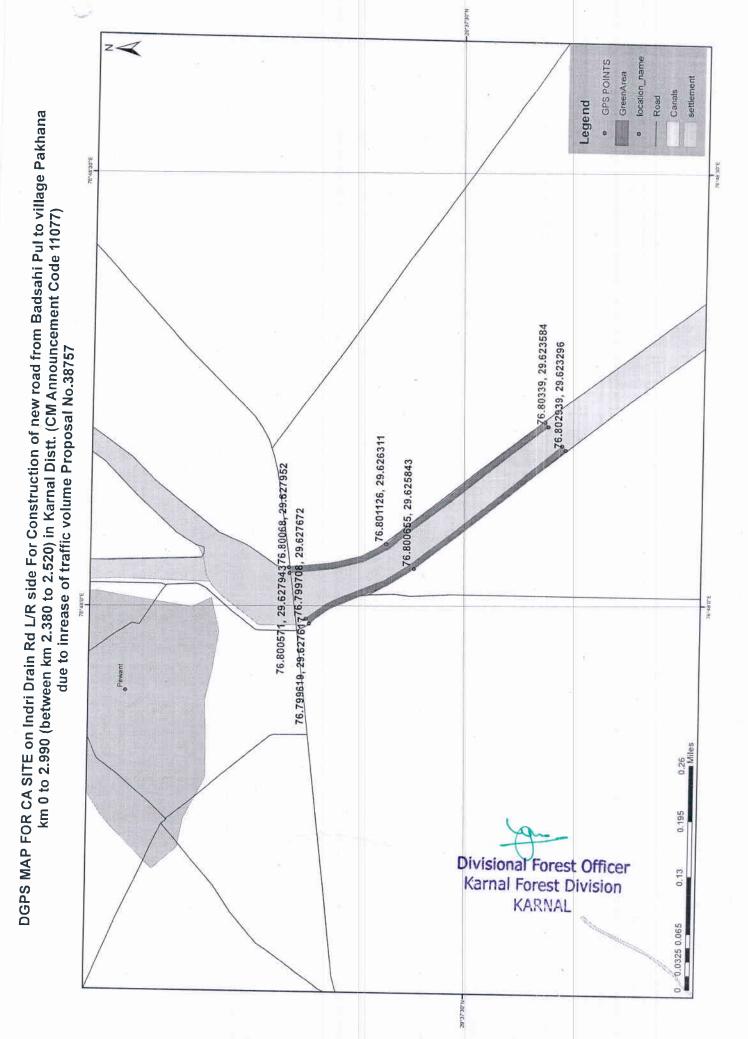

## CHECK LIST SERIAL NUMBER:-17 LOCATION MAP

Location Map of Non Forest/Degraded Forest Area identified for Compensatory Afforestation in lieu of proposal for Diversion of 0.14 ha. of forest land for Construction of new road from Badsahi Pul to Village Pakhana Km 0 to 2.990 (between km 2.380 to 2.520) in Karnal Distt. Haryana.

CA Site :- Indri Drain near Village peont

Tehsil : Assandh District : Karnal

Forest Division : Karnal Forest Range:- Karnal

Block No./Compartment No./Survey No .:-

Area:- 1.92 RKM (480 Plants will be planted at the C.A Site) = 0.48 Hec.

Map attached

Area to be taken for Compensatory Afforestation

Place:- Karnal

Divisional Forest Officer,

37

Divisional Forest Officer Karnal Forest Division KARNAL