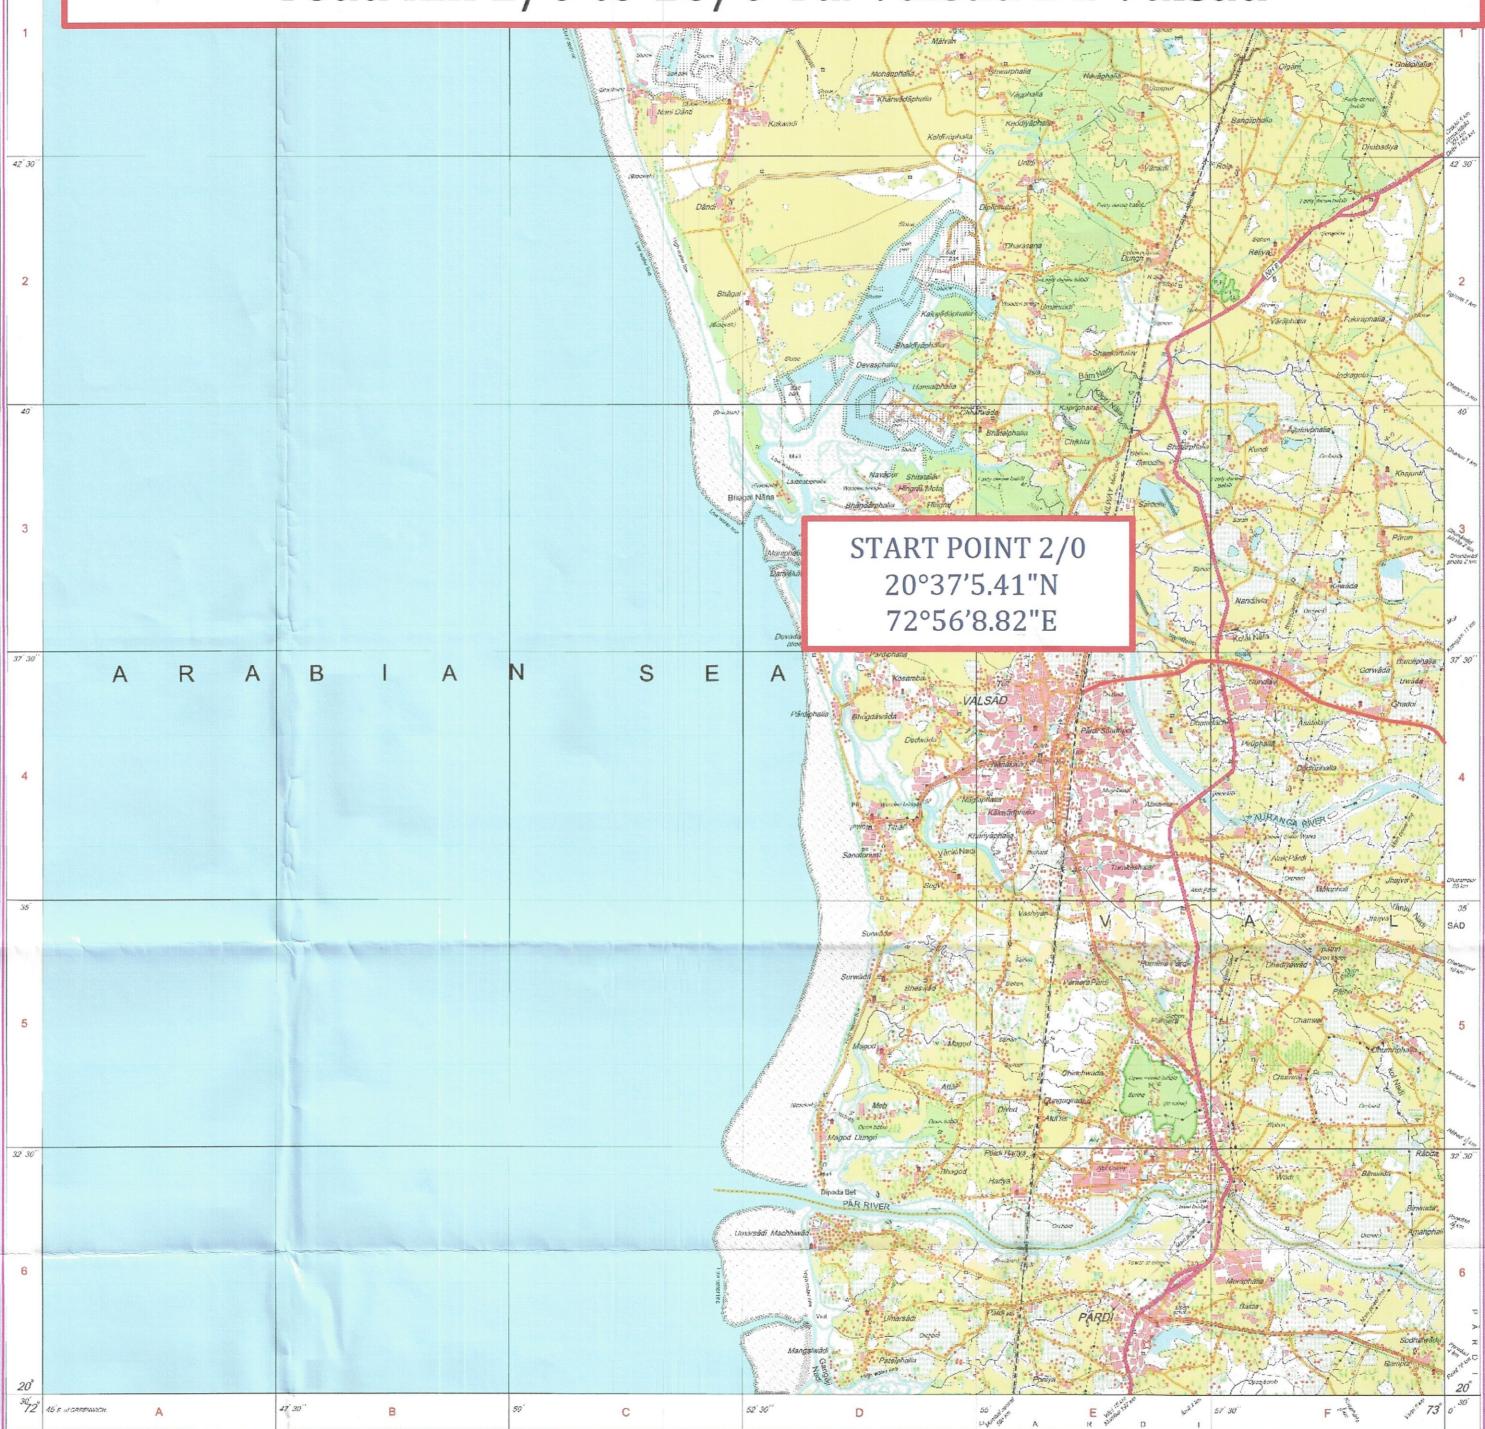

## Widening and strengthening of Valsad-Gundlav-Khergam road km 2/0 to 16/0 Ta. Valsad Di. Valsad

भारत के महासर्वेक्षक, स्वर्ण तुम्बा गव. बी०ई०, के निडेशन में प्रकारित.

Published under the direction of Swama Subba Rac, B.E. Surveyor General of India, Survey of India, Häthibarkala Estate, Post Box No.37, Dehra Dün-248001 (Uttaräknand) Department of Science & Technology, Government of India. Deputy Executive Engr. Valsad (R&B) Sub Div. Valsad.