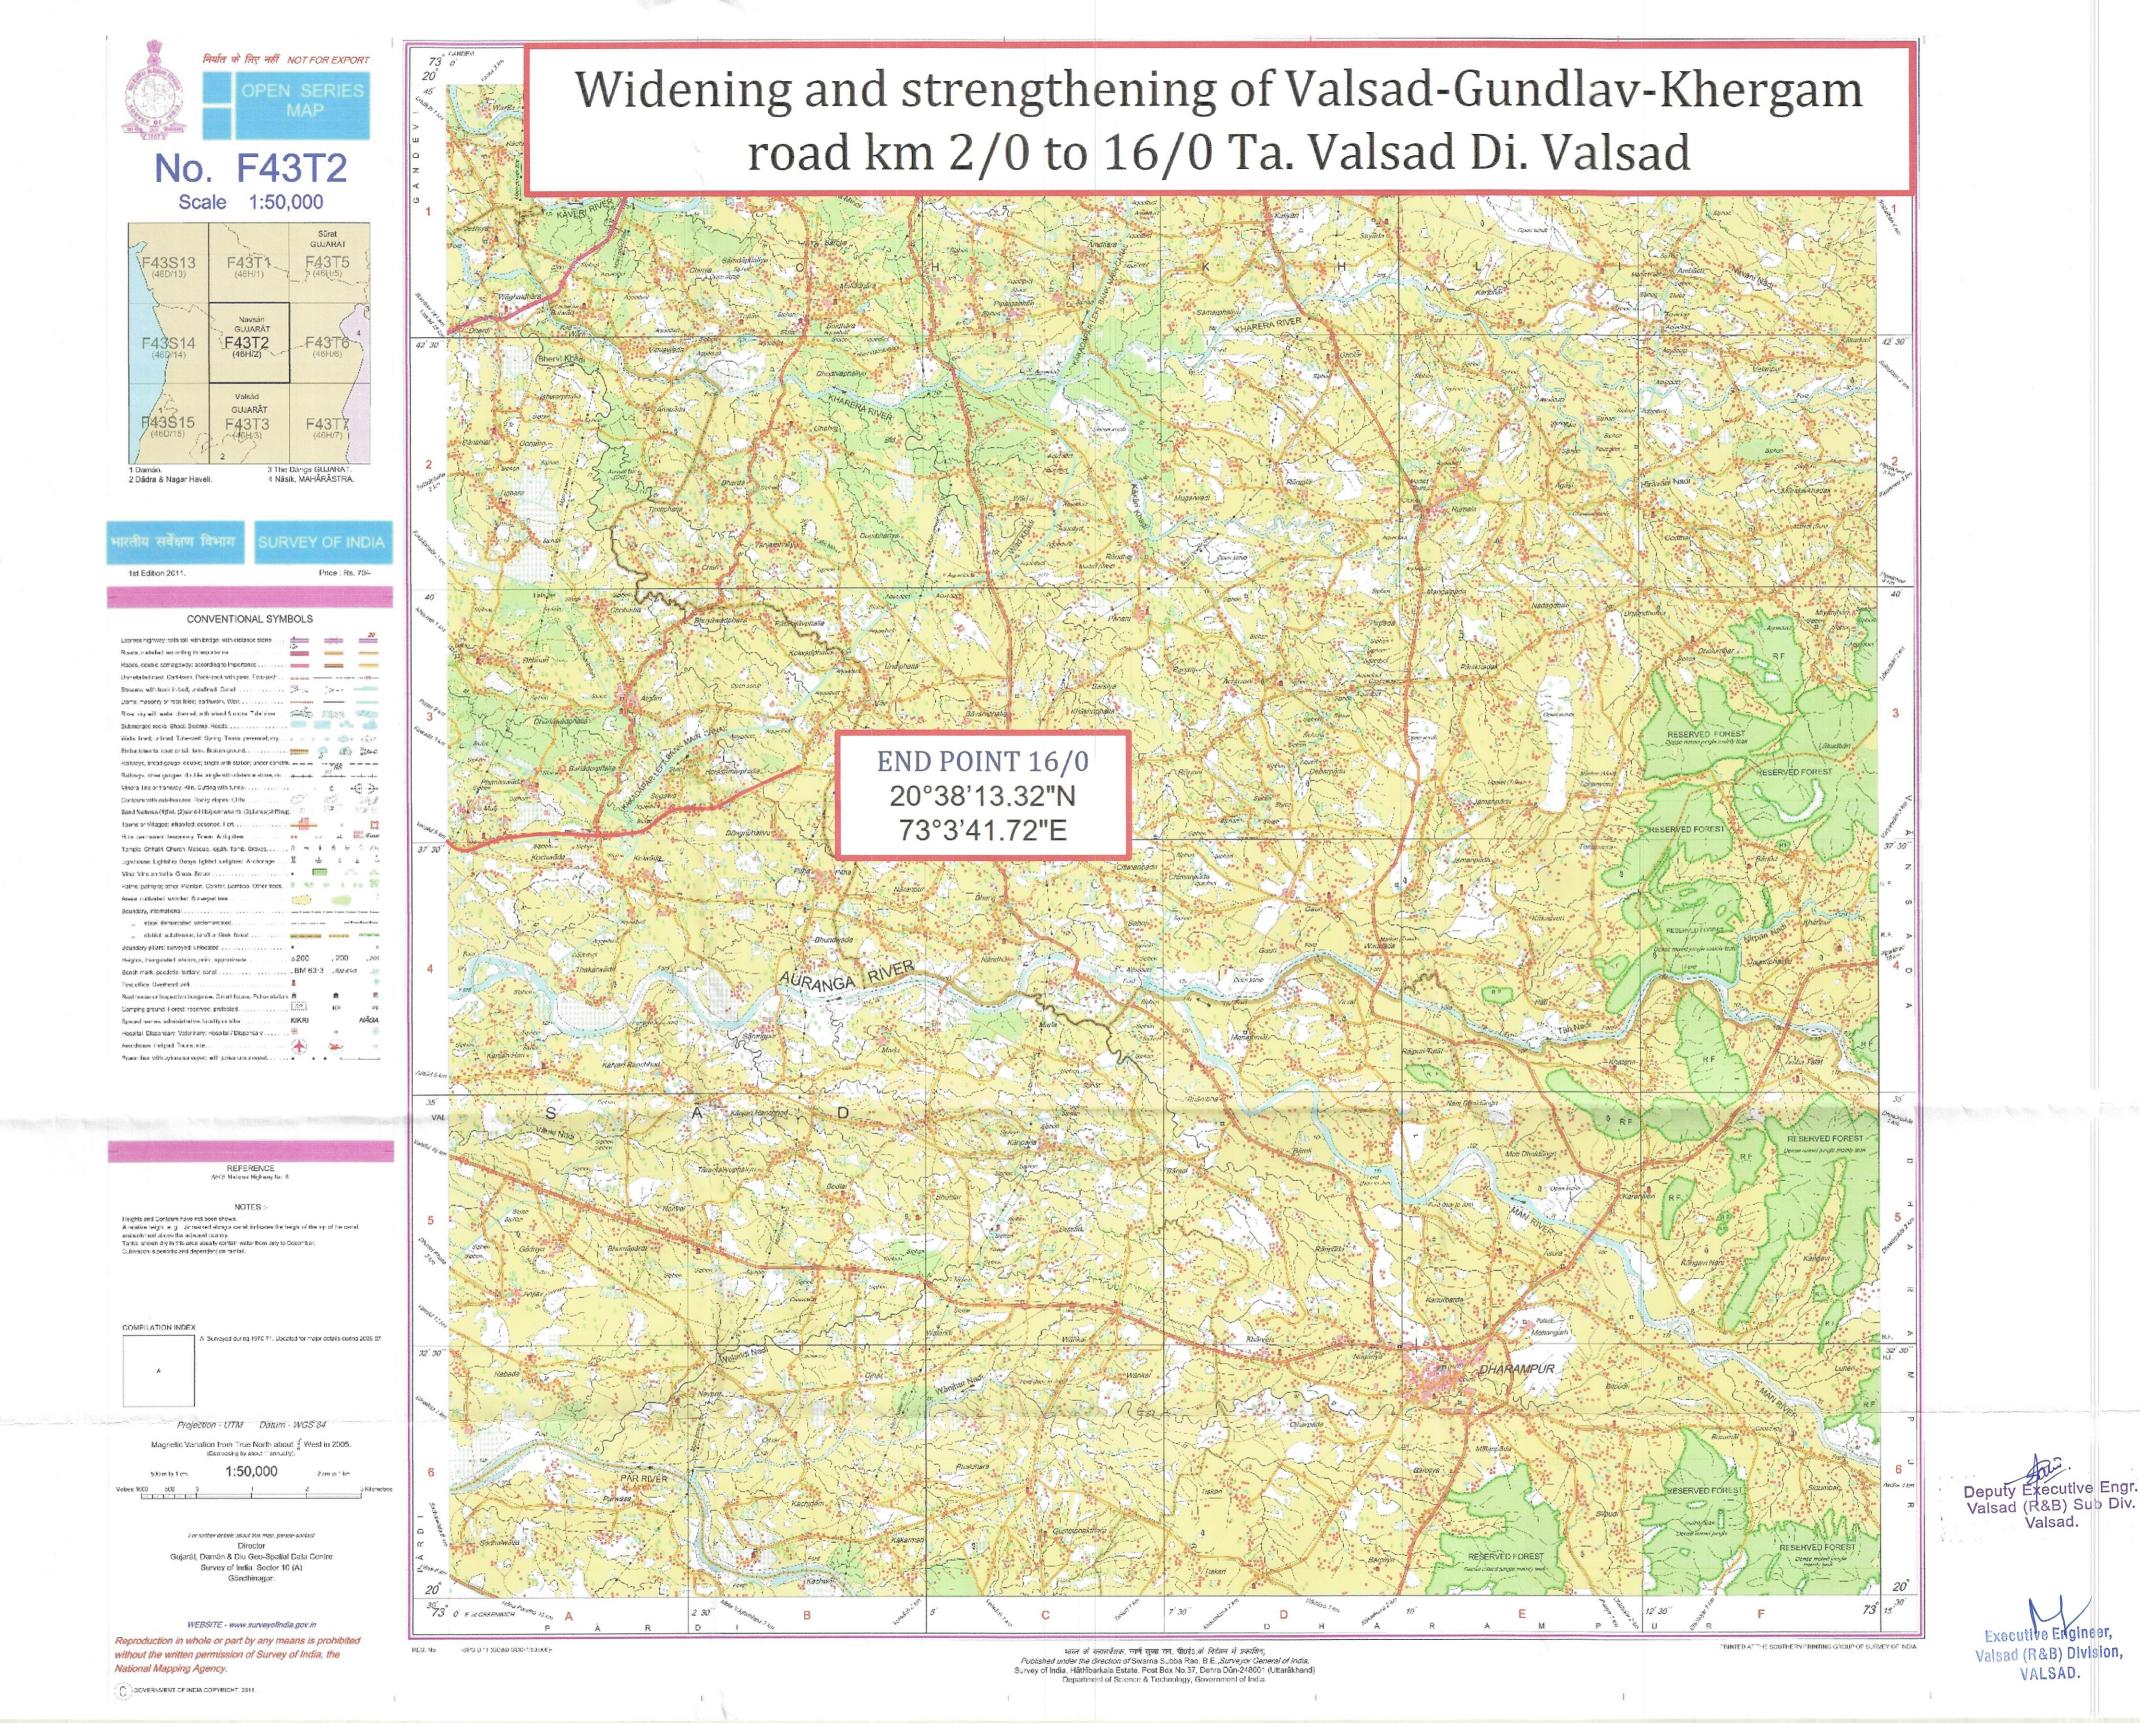

## Widening and strengthening of Valsad-Gundlav-Khergam road km 2/0 to 16/0 Ta. Valsad Di. Valsad

भारत के महासर्वेक्षक, स्वर्ण तुम्बा गव. बी०ई०, के निडेशन में प्रकारित.

Published under the direction of Swama Subba Rac, B.E. Surveyor General of India, Survey of India, Häthibarkala Estate, Post Box No.37, Dehra Dün-248001 (Uttaräknand) Department of Science & Technology, Government of India. Deputy Executive Engr. Valsad (R&B) Sub Div. Valsad.