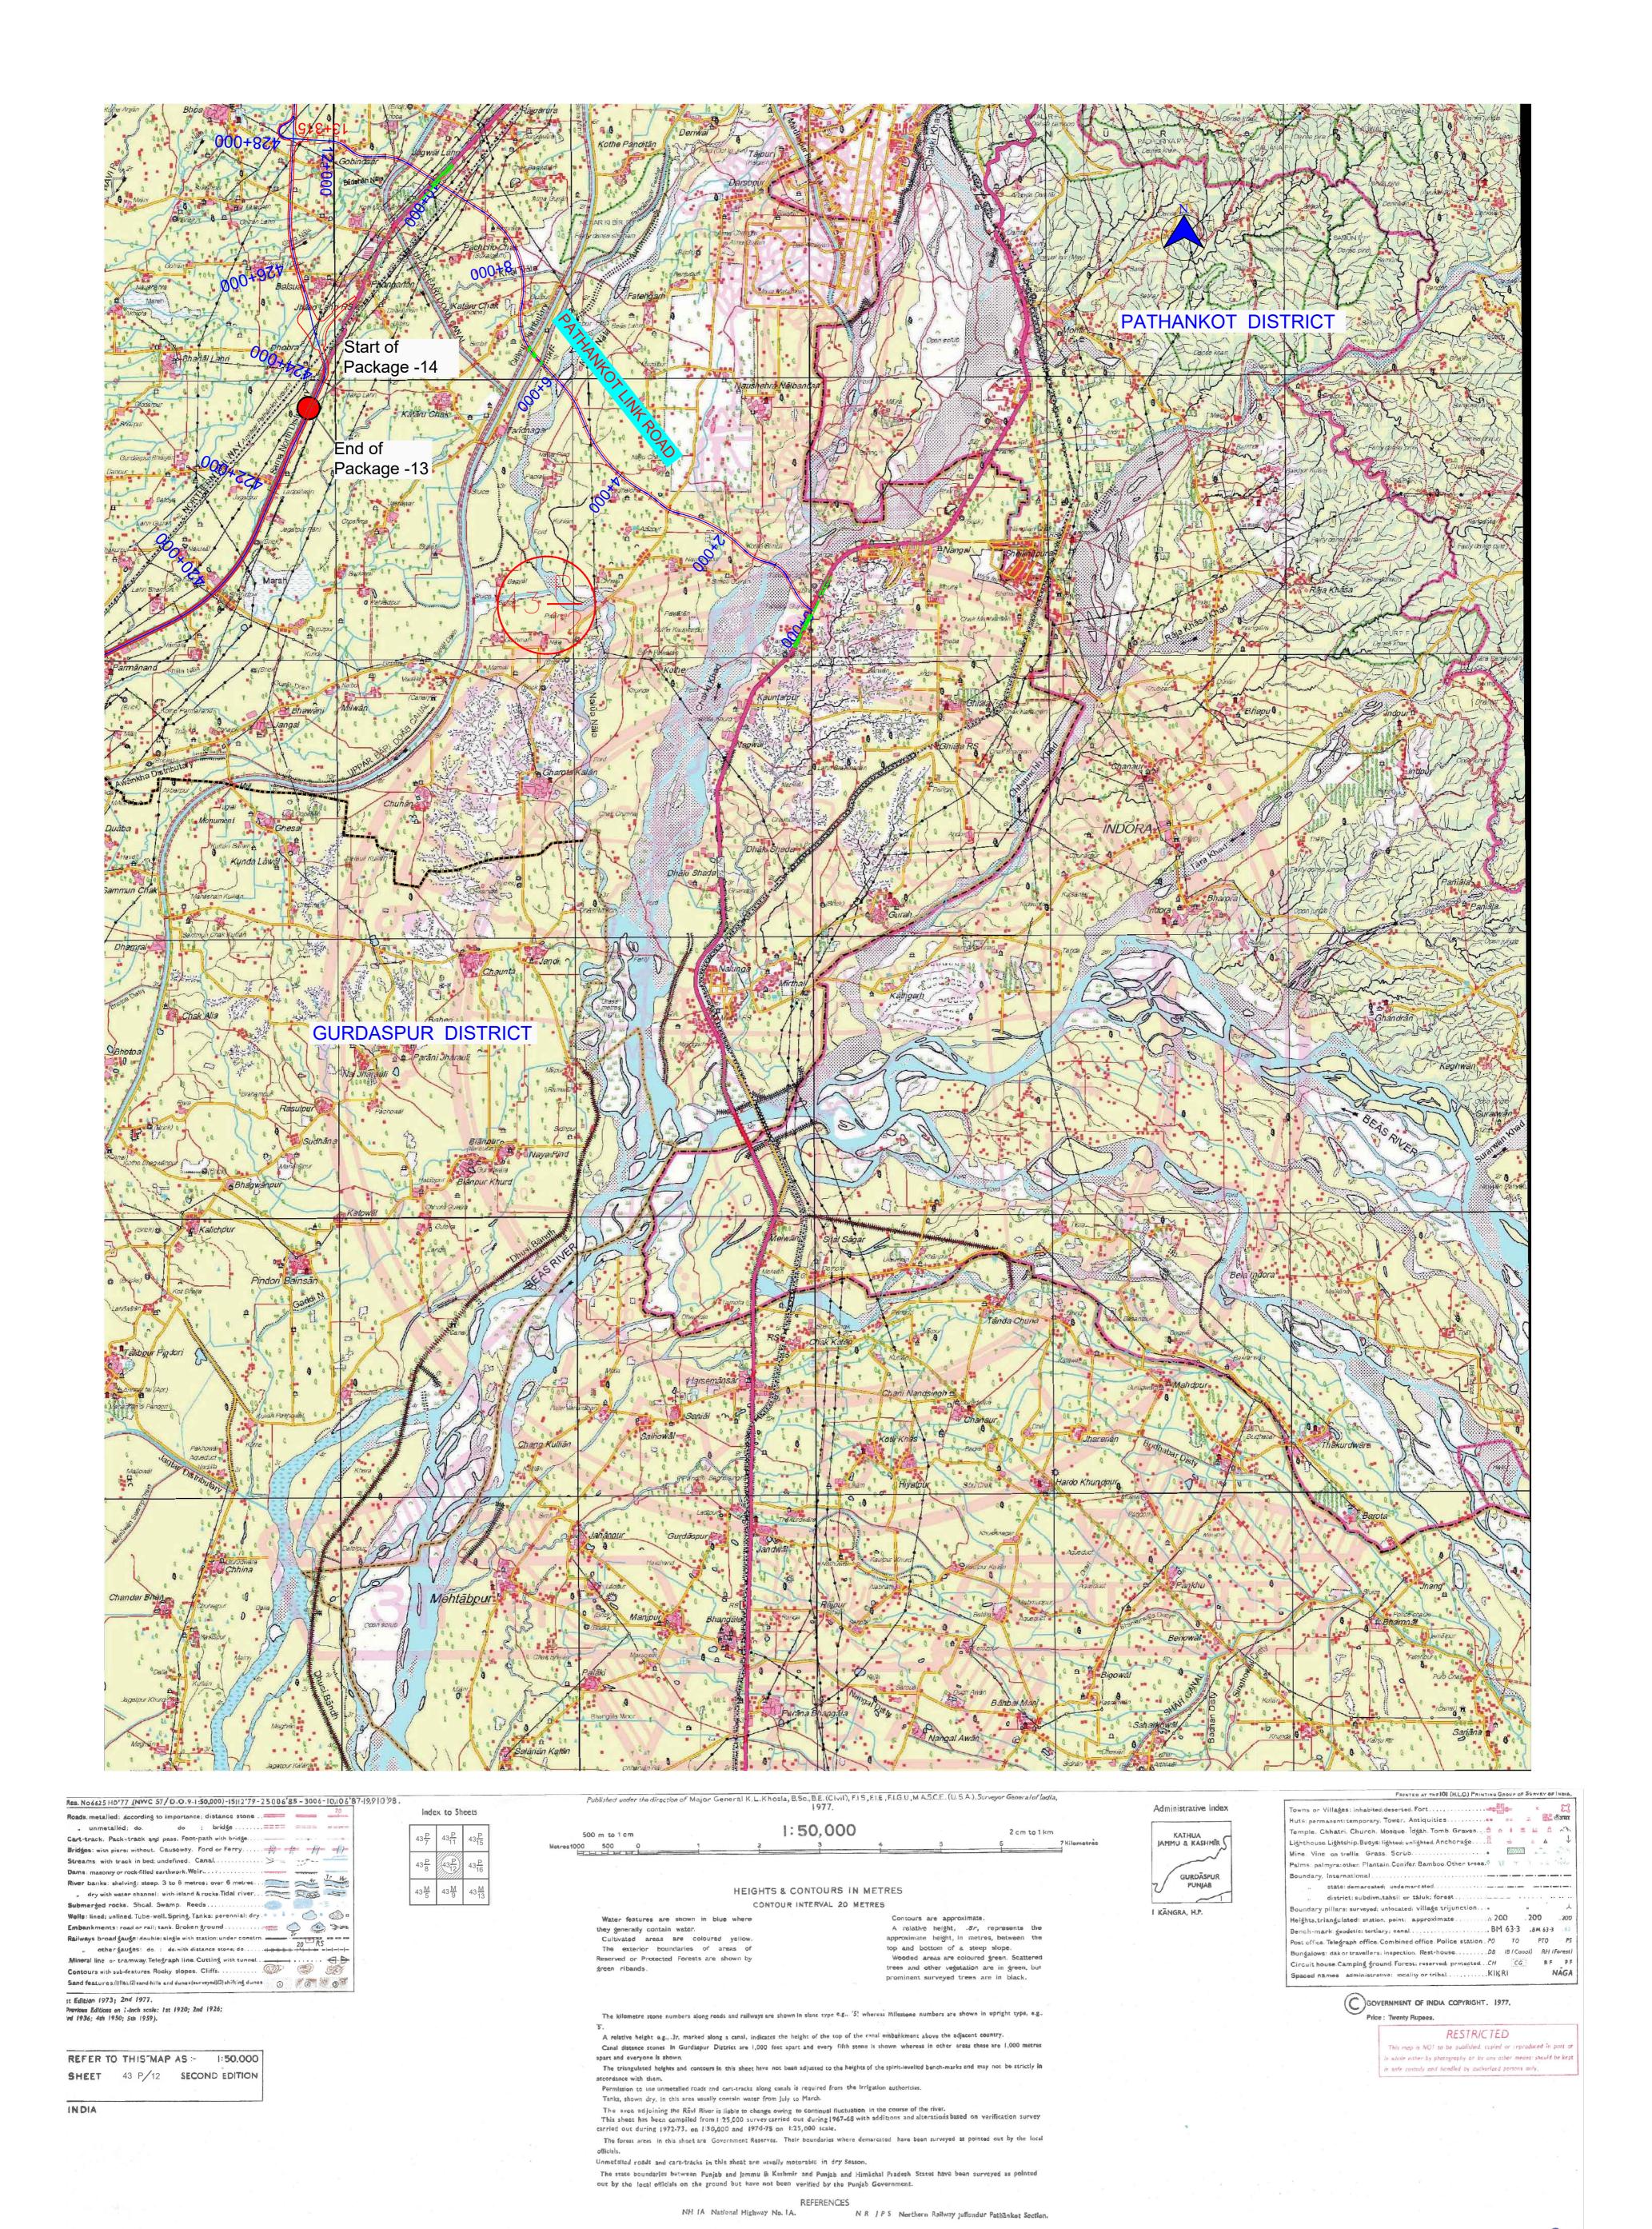

परियोजना निदेशक/Project Director भारतीय राष्ट्रीय राजमार्ग प्राधिकरण National Highways Authority of India

परियोजना कार्यान्वयन इकाई, ल्धियाना CONSULTANT: CLIENT: "Construction of Four/Six lane access controlled Expressway from junction with Pathankot- Gurdaspur road (NH-54) and Balsua to Junction with Hira Nagar road LEGEND Drawn by: D.J NATIONAL HIGHWAYS AUTHORITY OF INDIA

FEEDBACK INFRA

Freedback Infras
Private Limited Feedback Infras Proposed Diversion of Forest Land near village Gurha Baildharan of Delhi-Katra Expressway (Phase II) on HAM (Ch. CS PROJECT: 423+500 to 434+000 in Punjab) and Greenfield connectivity from Govindsar Designed by: SCALE - 1: 50000 Proposed Alignment 15th Floor, Tower 9B village on Delhi Amritsar Katra Expressway to Talwara village on NH-44 (Pathankot by-pass) (Km 0+000 to Km 12+500) under Bharatmala Pariyojna" Making Inflastructure Happen DLF Cyber City Phase-III, Gurgaon 122 002 (Ministry of Road, Transport & Highways) Proposed ROW Checked by: SB Government of India GEOREFERENCE SOI MAP SHOWING PROPOSED ALIGNMENT Proposed ROW G - 5 & 6, Sector - 10, New Delhi - 110075 TITLE: The information contained herein is Confidential & Property of Feedback Infra Pvt. Ltd. Approved By: P.R GURDASPUR & PATHANKOT DISTRICT and not for Publication. The Information is Issued on the Understanding that no part District Boundary \_\_\_\_ REV. SHEET thereof shall be Copied or Communicated to a Third Party without Authorisation in Date: Scale: 1:50000 FIPL-00001427/HW/SOI-01 REV DATE DESCRIPTION OF REVISIONS BY Writing from Feedback Infra Pvt. Ltd. DRG NO.: State Boundary January - 2022 1 of 1