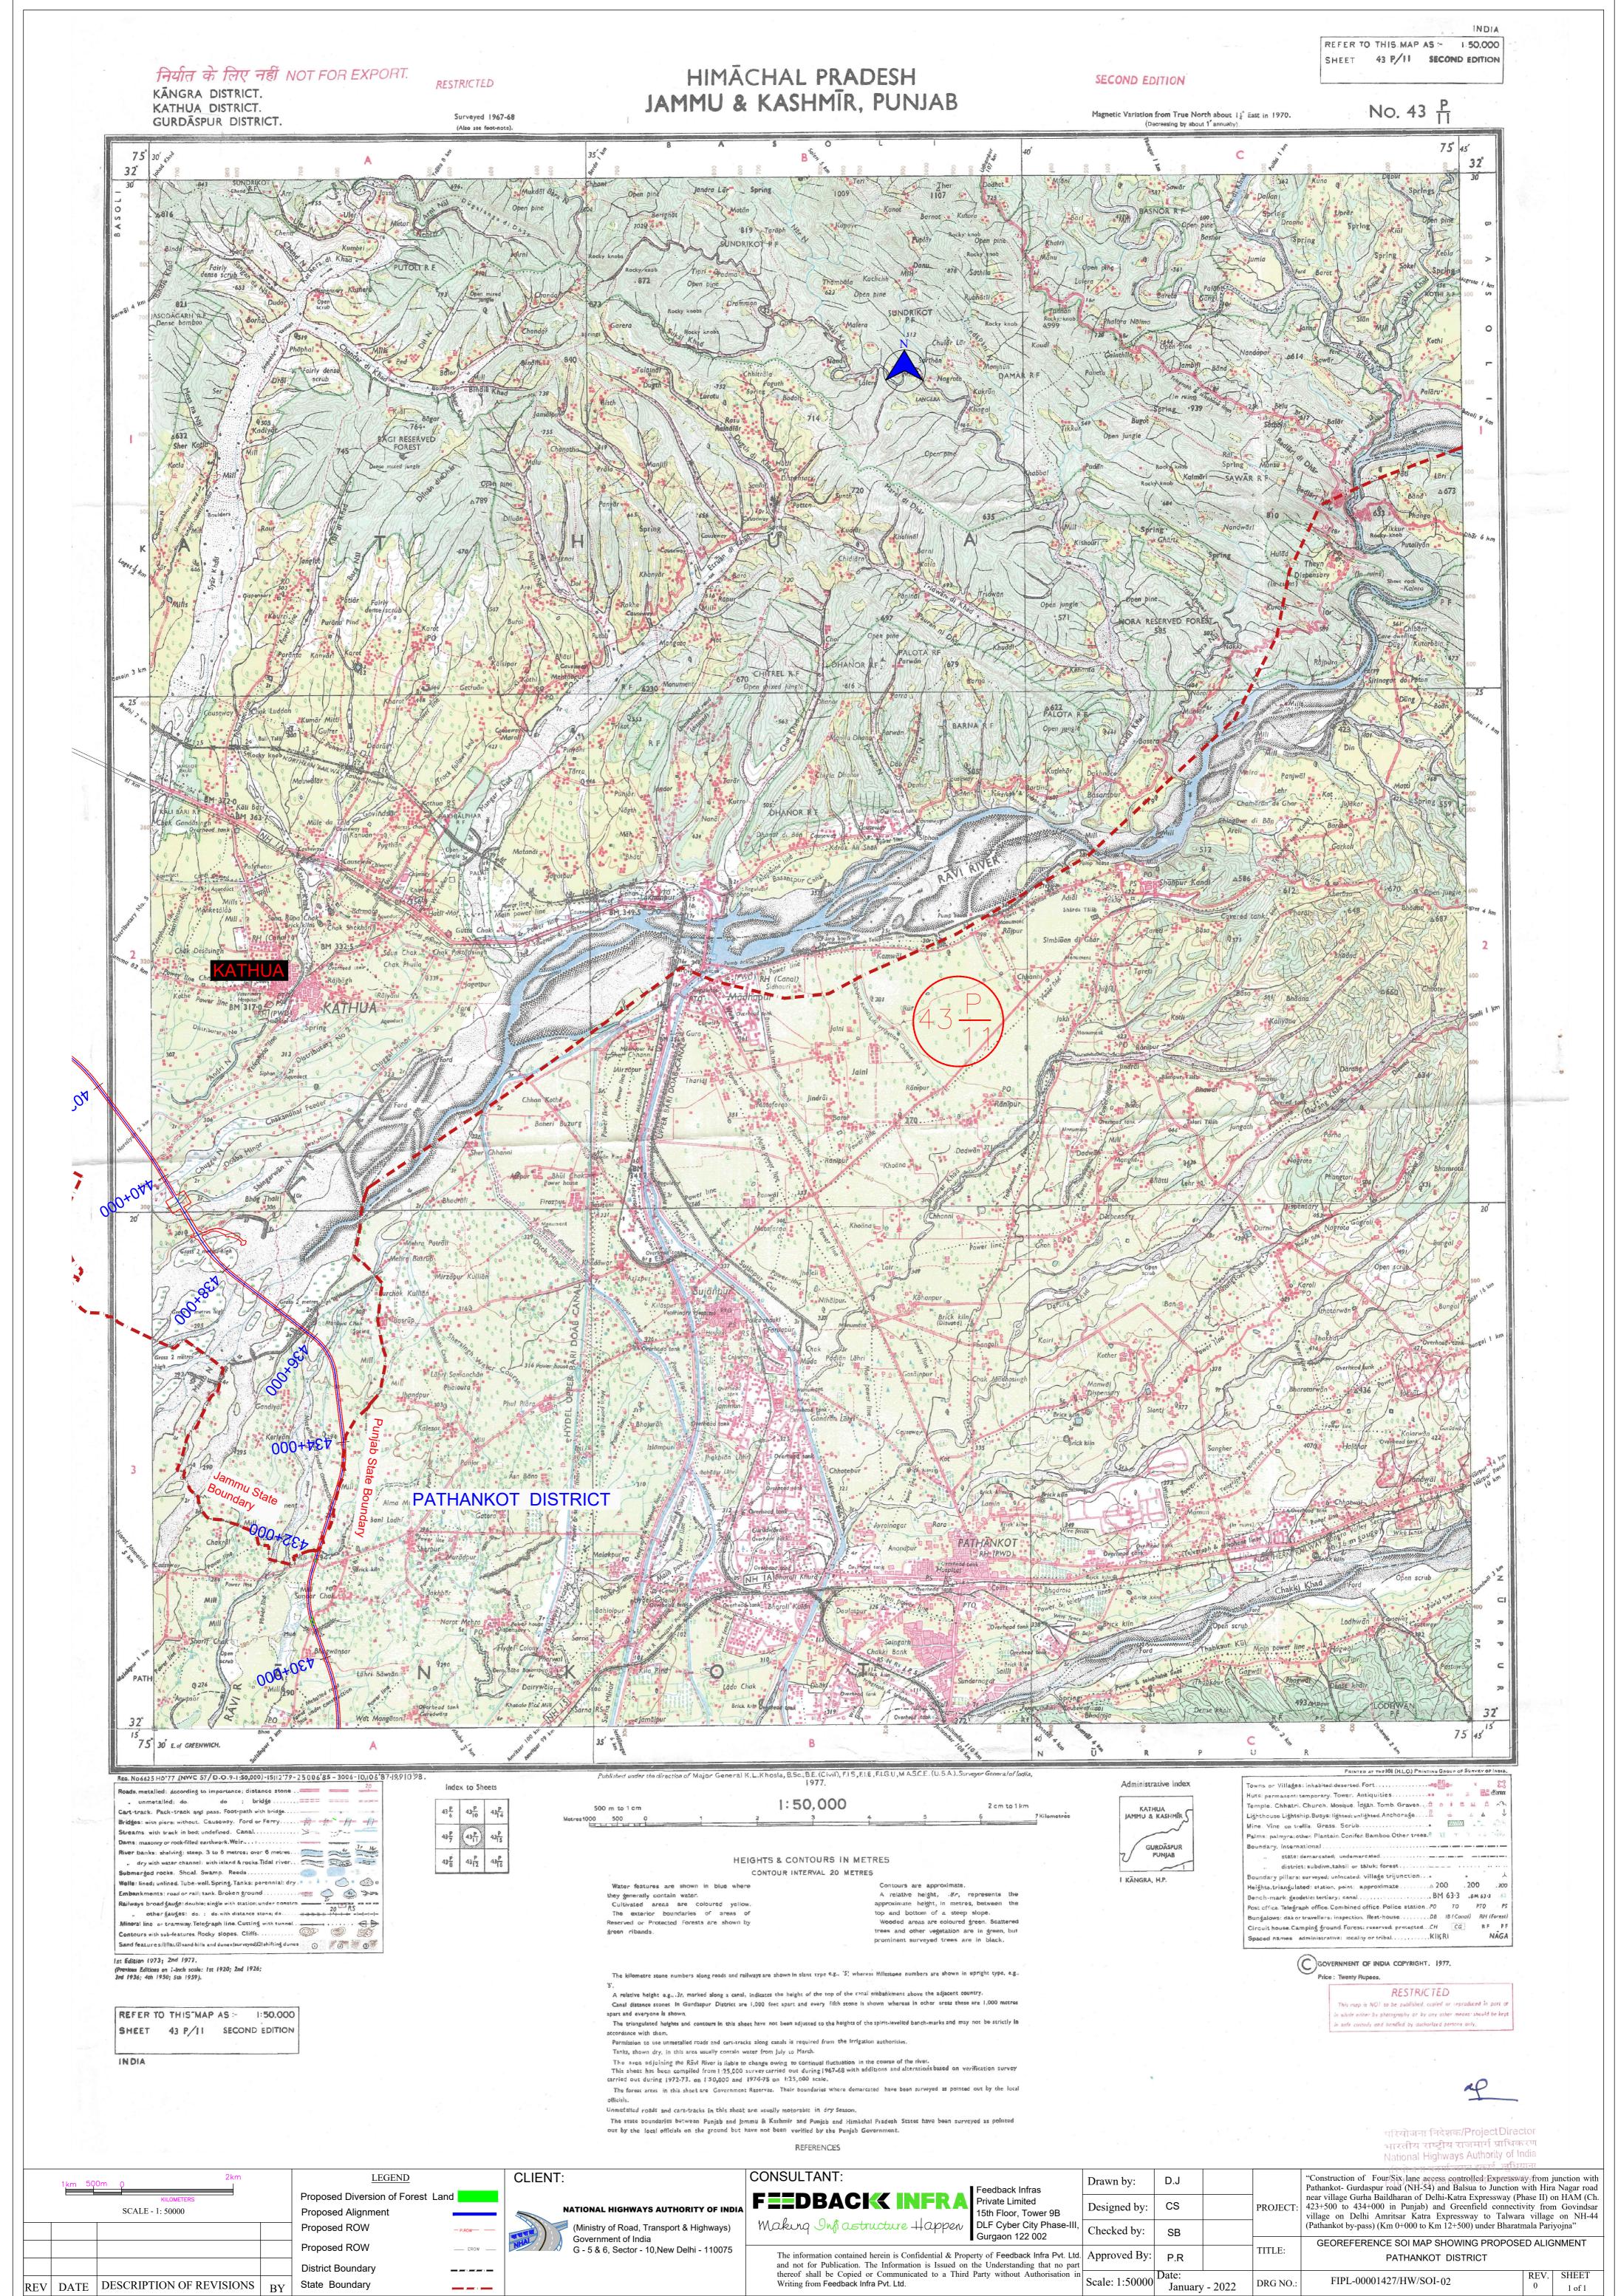

परियोजना निदेशक/Project Director भारतीय राष्ट्रीय राजमार्ग प्राधिकरण National Highways Authority of India

परियोजना कार्यान्वयन इकाई, ल्धियाना CONSULTANT: CLIENT: "Construction of Four/Six lane access controlled Expressway from junction with Pathankot- Gurdaspur road (NH-54) and Balsua to Junction with Hira Nagar road LEGEND Drawn by: D.J NATIONAL HIGHWAYS AUTHORITY OF INDIA

FEEDBACK INFRA

Freedback Infras
Private Limited Feedback Infras Proposed Diversion of Forest Land near village Gurha Baildharan of Delhi-Katra Expressway (Phase II) on HAM (Ch. CS PROJECT: 423+500 to 434+000 in Punjab) and Greenfield connectivity from Govindsar Designed by: SCALE - 1: 50000 Proposed Alignment 15th Floor, Tower 9B village on Delhi Amritsar Katra Expressway to Talwara village on NH-44 (Pathankot by-pass) (Km 0+000 to Km 12+500) under Bharatmala Pariyojna" Making Inflastructure Happen DLF Cyber City Phase-III, Gurgaon 122 002 (Ministry of Road, Transport & Highways) Proposed ROW Checked by: SB Government of India GEOREFERENCE SOI MAP SHOWING PROPOSED ALIGNMENT Proposed ROW G - 5 & 6, Sector - 10, New Delhi - 110075 TITLE: The information contained herein is Confidential & Property of Feedback Infra Pvt. Ltd. Approved By: P.R GURDASPUR & PATHANKOT DISTRICT and not for Publication. The Information is Issued on the Understanding that no part District Boundary \_\_\_\_ REV. SHEET thereof shall be Copied or Communicated to a Third Party without Authorisation in Date: Scale: 1:50000 FIPL-00001427/HW/SOI-01 REV DATE DESCRIPTION OF REVISIONS BY Writing from Feedback Infra Pvt. Ltd. DRG NO.: State Boundary January - 2022 1 of 1