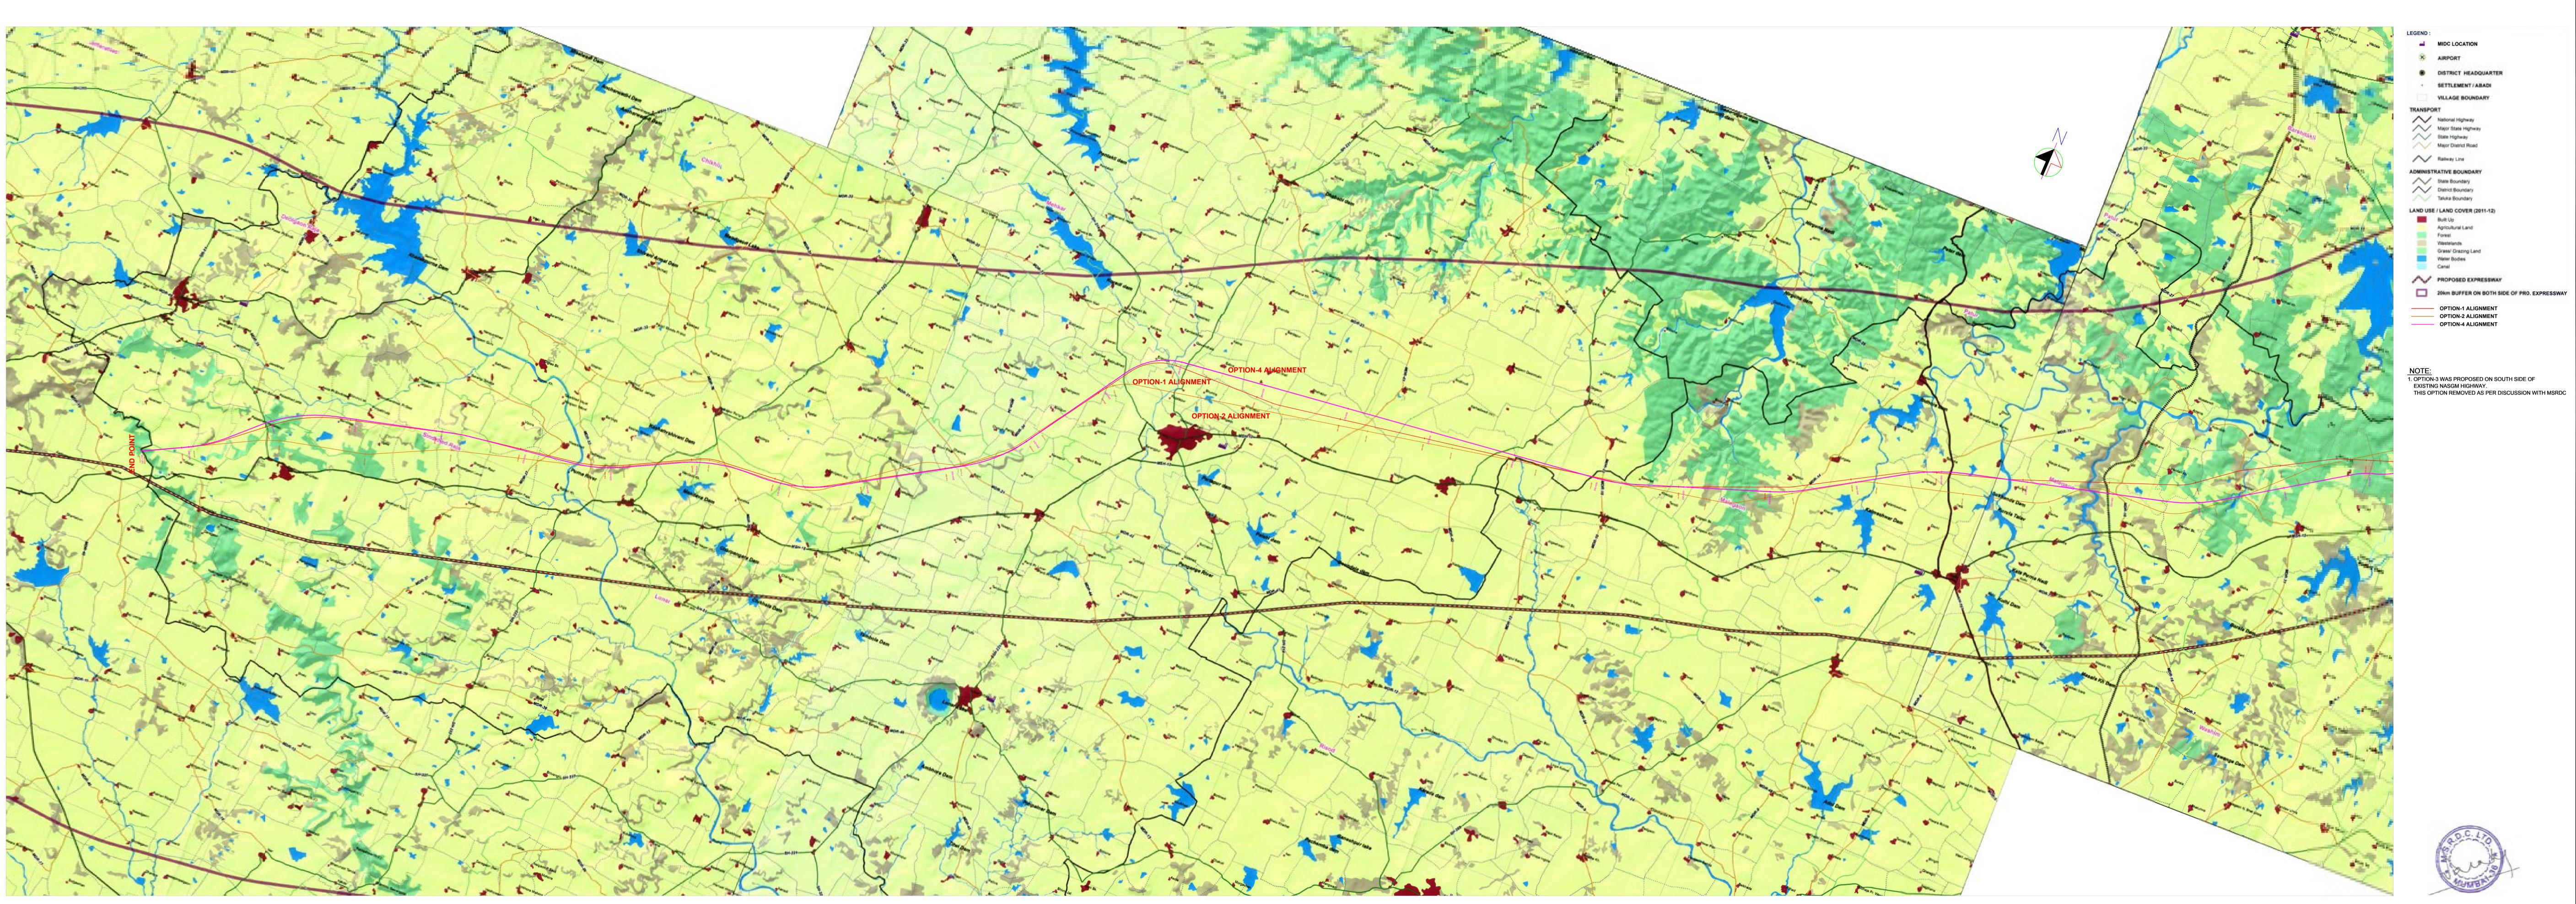

GN CONSUL

TUP Consultants P

MAHARASHTRA STATE ROAD

DEVELOPMENT CORPORATION LT

CONSULTANCY SERVICES FOR PREPARATION OF FEASIBILITY STUDY AND DETAILED PROJECT REPORT OF ACCESS CONTROLLED NAGPUR - MUMBAI SUPER COMMUNICATION EXPRESSWAY

PKG-II - AMRAVATI REVENUE DIVISION.

ALIGNMENTS ON

MRSAC MAPS

(SHEET 2/2)

FOR COMMENTS

8200-00/E/HD-054 (R1)