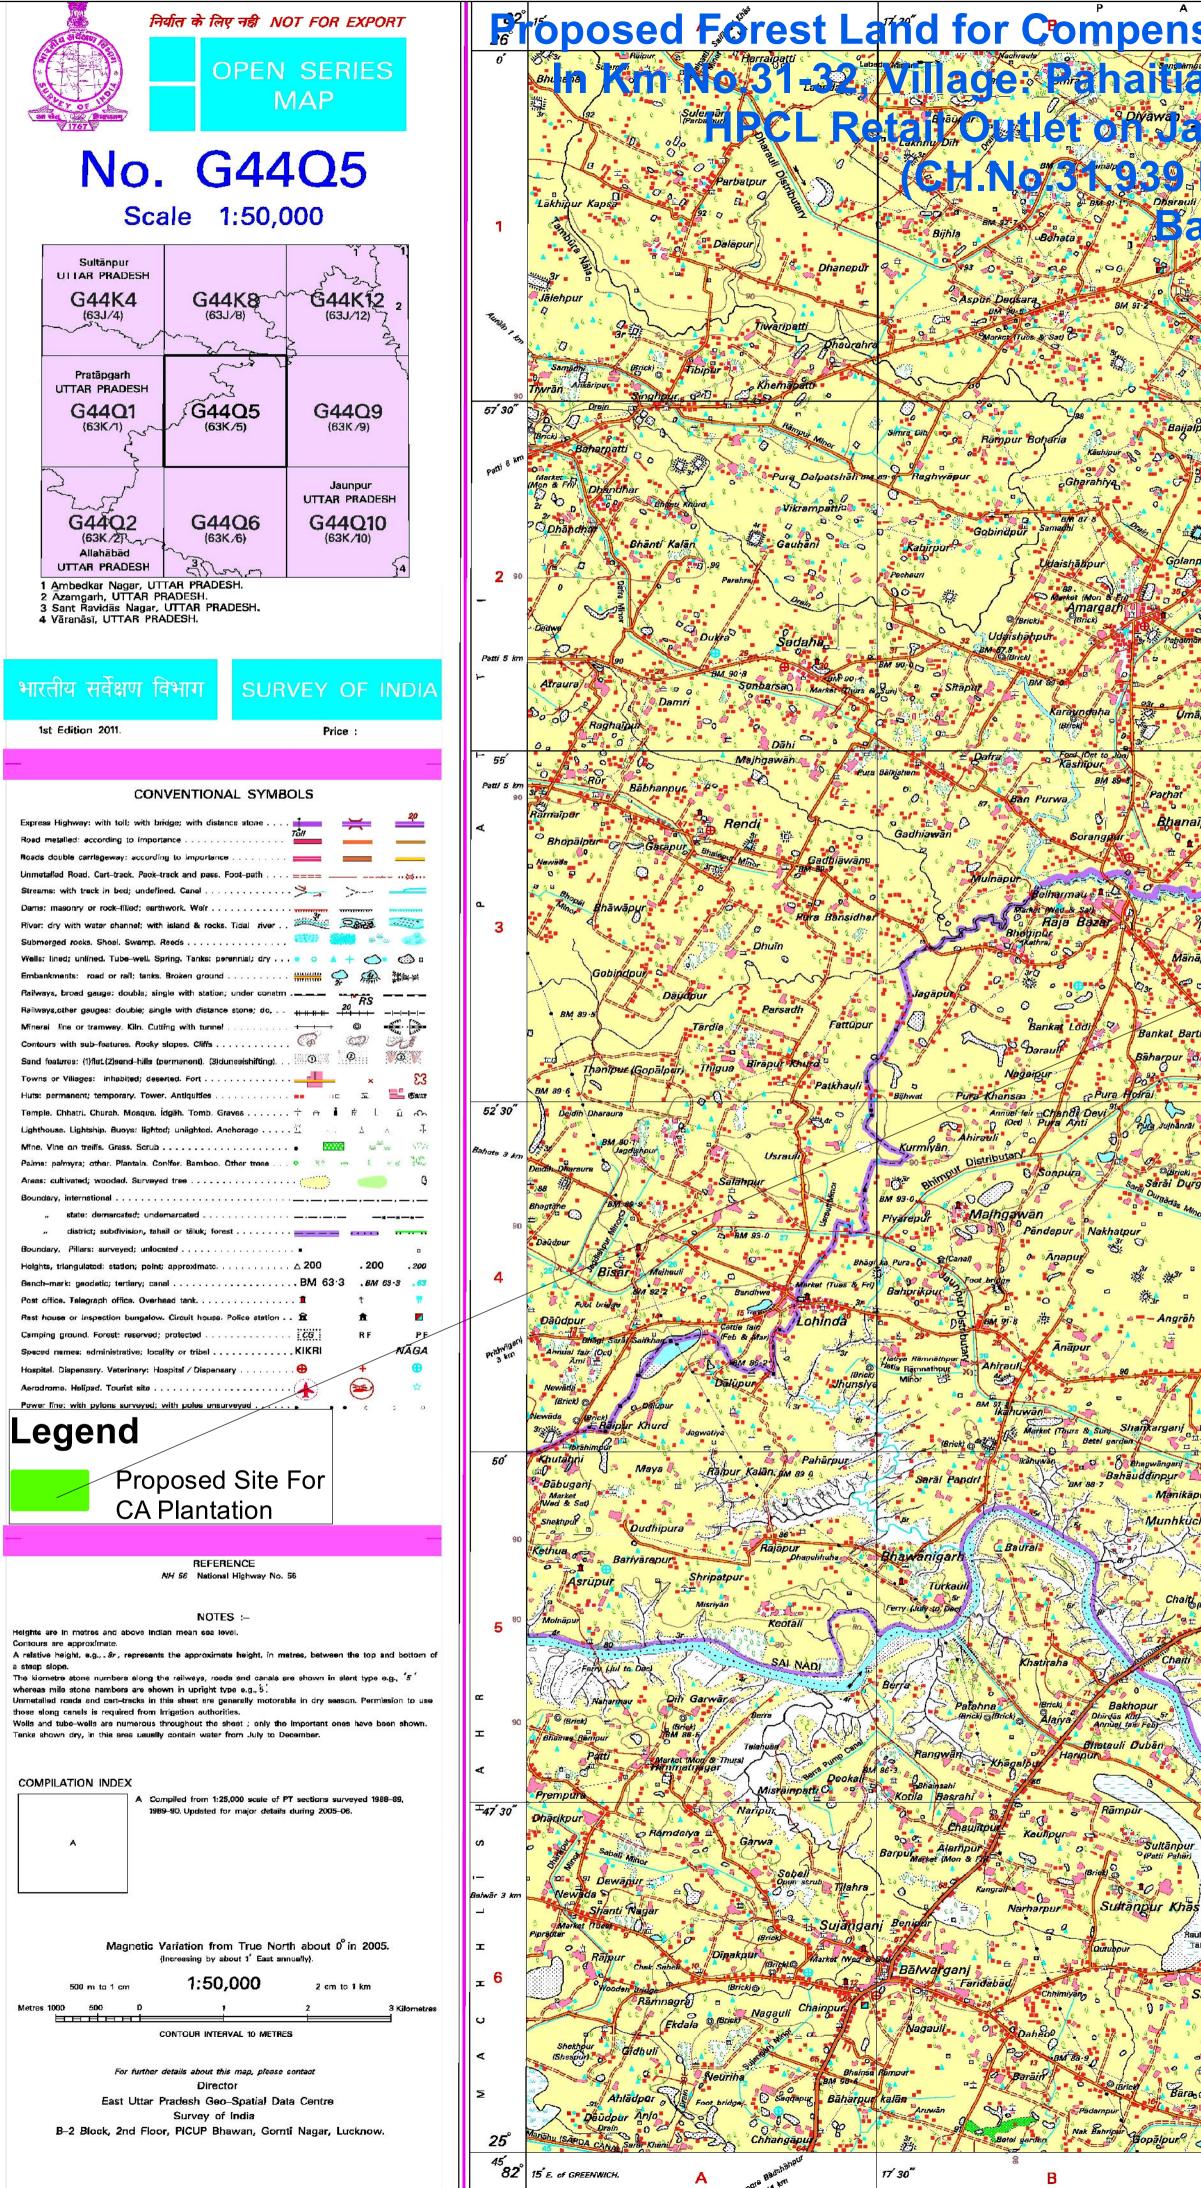

## Proposed Forest Larrid for Compensatory Afforestation (CA) Plantation on Jaunpur-Luckrow Road (NH-731), with Km No 31-32 Village: Prohaiting of the provide the providence of Selent PCL Retain Outlet of Jaunpur Lucknow Road (NH-731) Old NH-NO.55, WKM No.31 CH.No 31939 LHS At Kingsra No: - 025, Village: Rabaittapura Tehsilar Badlapur, District Janpur (Uttar Pradesha