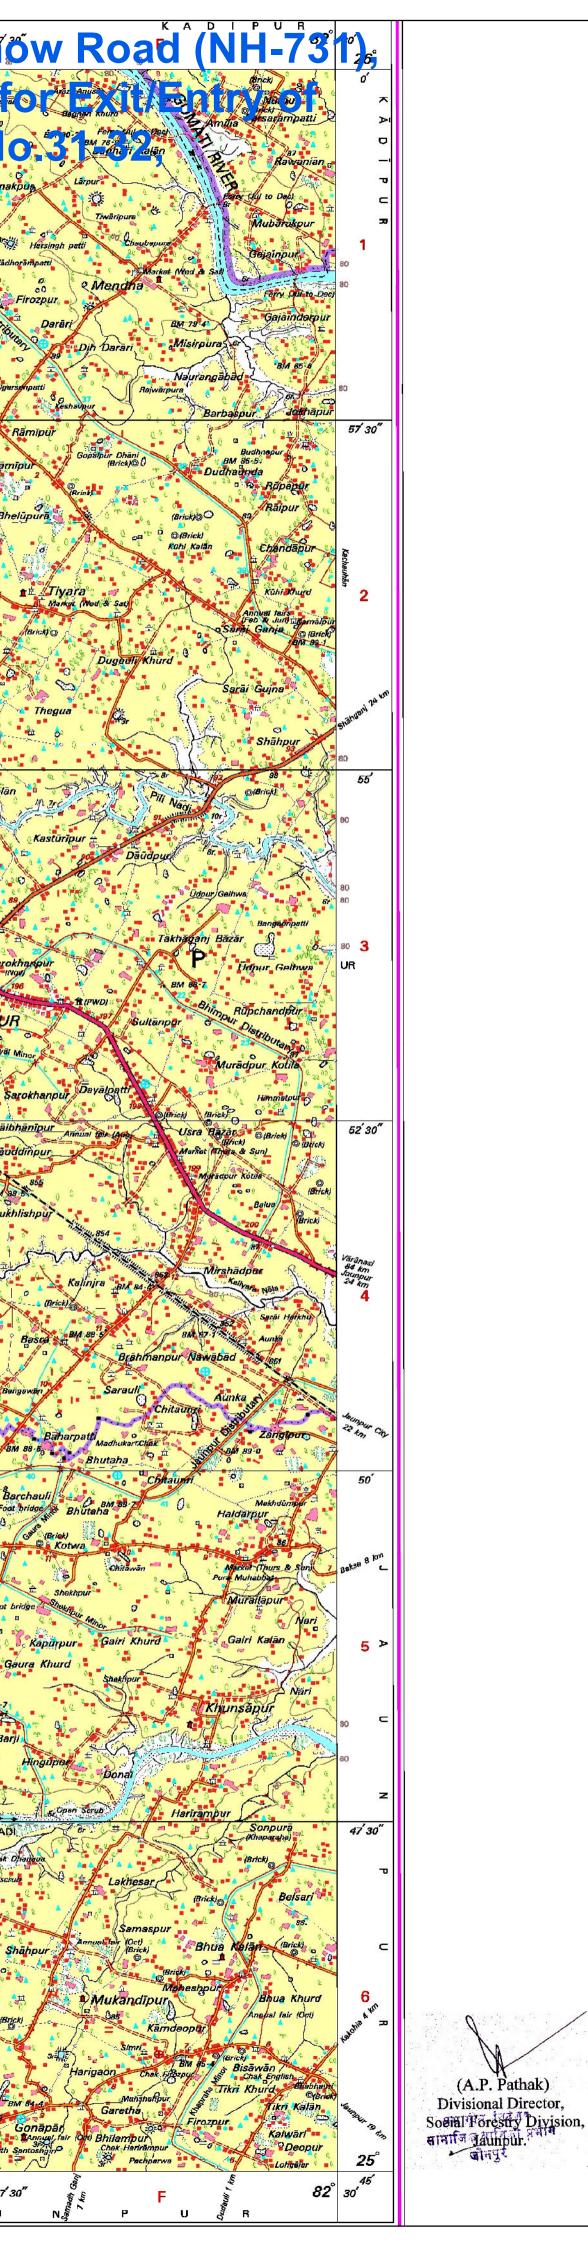

## Proposed Forest Larrid for Compensatory Afforestation (CA) Plantation on Jaunpur-Luckrow Road (NH-731), with Km No 31-32 Village: Prohaiting of the provide the providence of Selent PCL Retain Outlet of Jaunpur Lucknow Road (NH-731) Old NH-NO.55, WKM No.31 CH.No 31939 LHS At Kingsra No: - 025, Village: Rabaittapura Tehsilar Badlapur, District Janpur (Uttar Pradesha