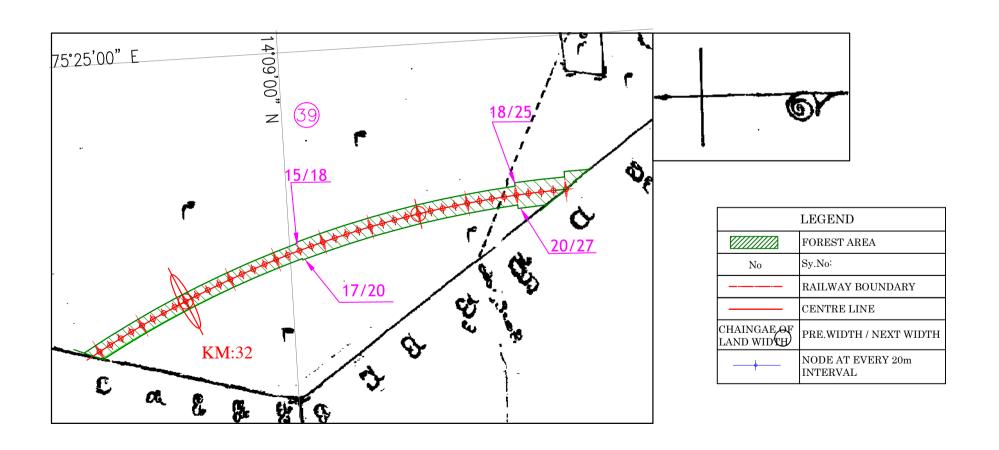

GPS MAP SHOWING AREA FOR HIREKORALAHALLI VILLAGE (Forest Area: 3.71 Hectares)

LECEND

FURRAT ASSA

By Jac

SADAWAY BOANDARD

CRETTER LIPE

CHADWAYAN

CHAWAYAN

CRETTER LIPE

CHADWAYAN

C

Asst. Executive Engineer (Construction) South Western Railway MYSORE - 570 020. उप मुख्ये इंजीनियर Dy. Chief Engineer निर्माण / Construction दक्षिण पश्चिम रेलवे, मैसूर South Western Railway, Mysore

## GPS MAP SHOWING AREA FOR HIREKORALAHALLI VILLAGE

GPS MAP SHOWING AREA FOR HIREKORALAHALLI VILLAGE (Forest Area: 3.71 Hectares)

GPS MAP SHOWING AREA FOR HIREKORALAHALLI VILLAGE (Forest Area: 3.71 Hectares)