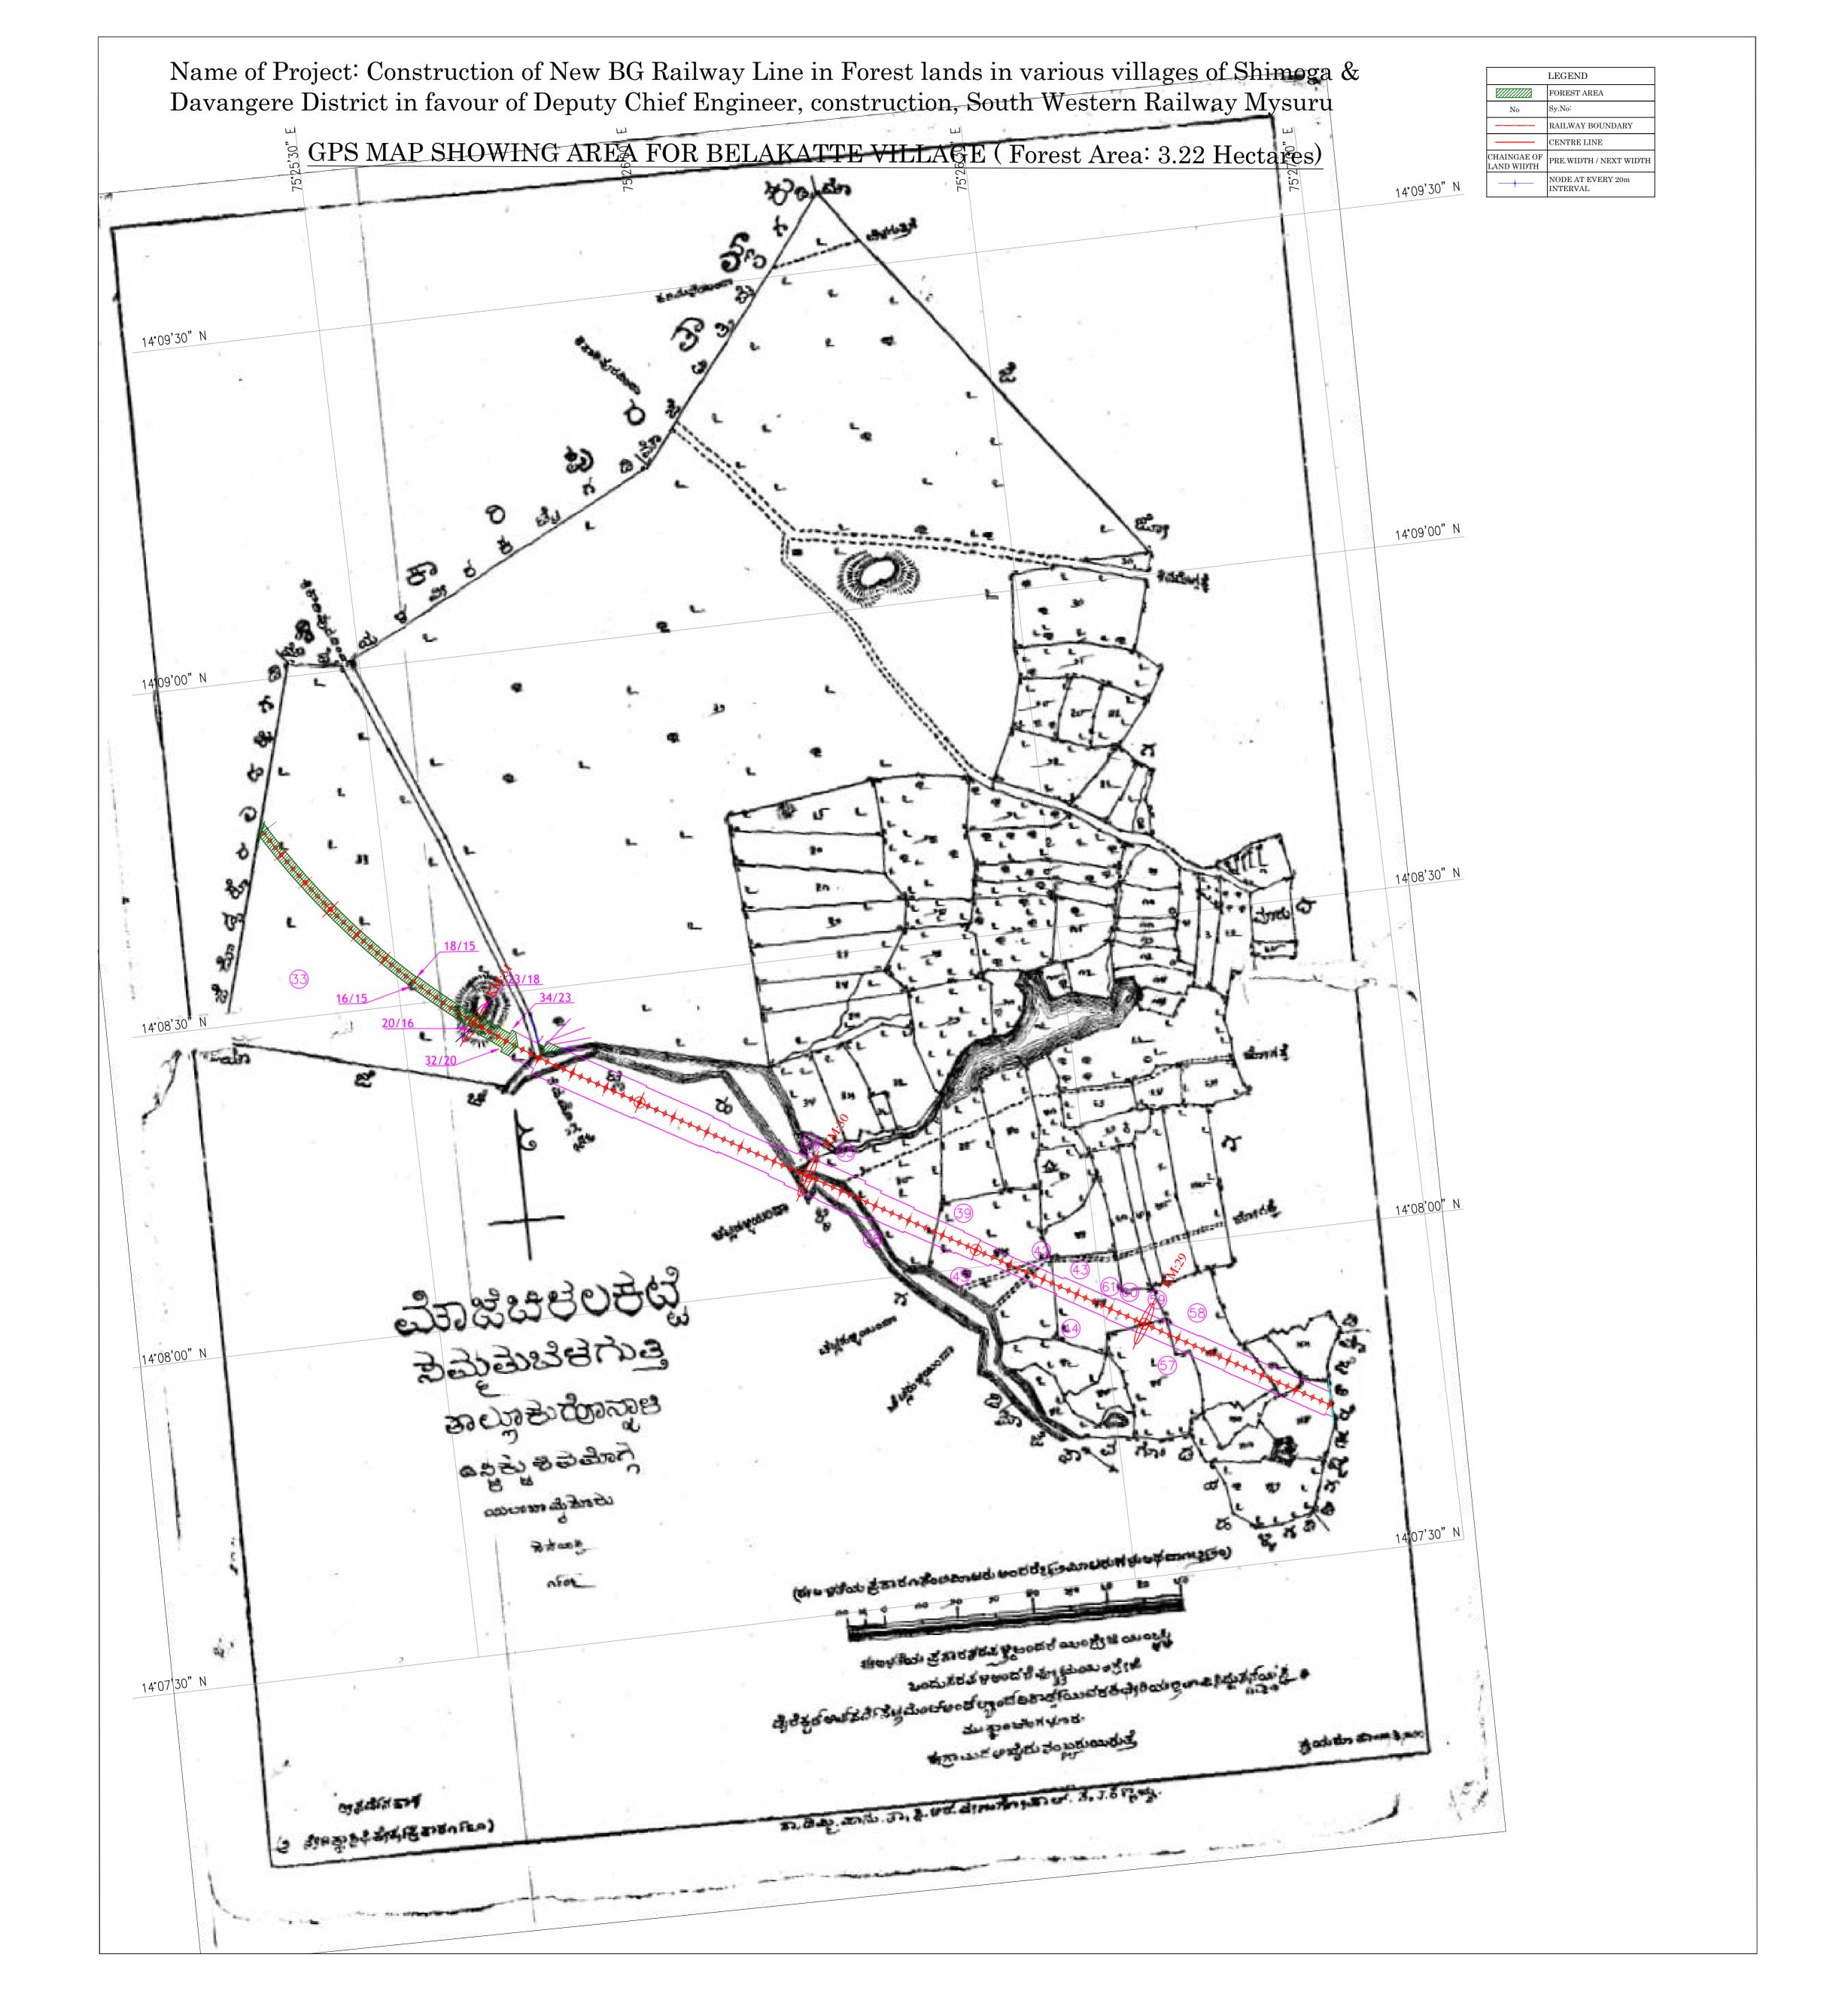

#### GPS MAP SHOWING AREA FOR BELAKATTE VILLAGE

(Forest Area: 3.22 Hectares)

Asst. Executive Engineer (Construction) South Western Railway MYSORE - 570 029. उप मुख्य इंजीनियर Dy. Chief Engineer निर्माण / Construction दक्षिण पश्चिम रेलवे, मैसूर South Western Railway, Mysere

## GPS MAP SHOWING AREA FOR BELAKATTE VILLAGE

(Forest Area: 3.22 Hectares)

Mana of P

Name of Project: Construction of New BG Railway Line in Forest lands in various villages of Shimoga & Davangere District in favour of Deputy Chief Engineer, construction, South Western Railway Mysuru