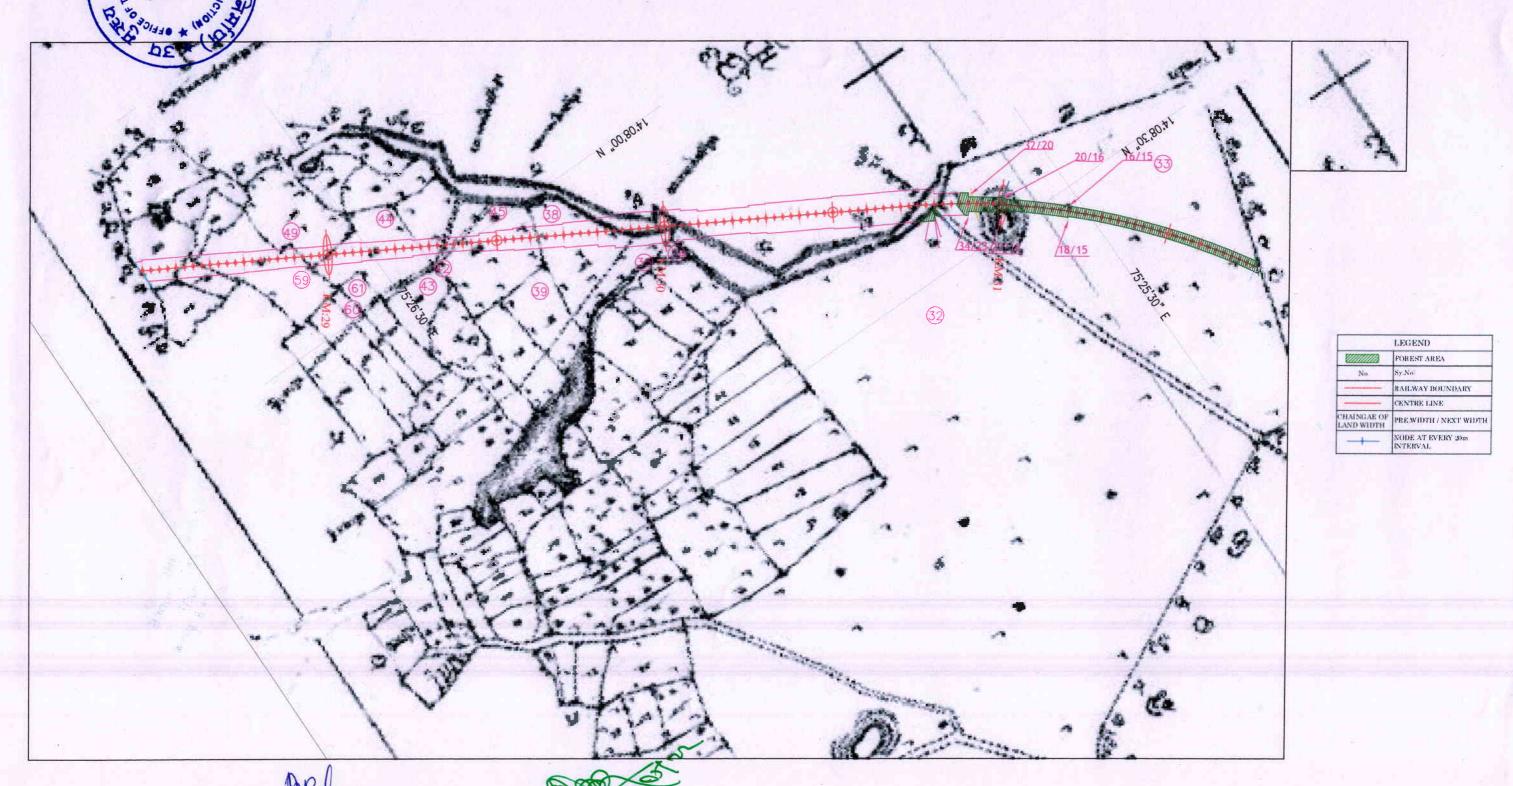

#### GPS MAP SHOWING AREA FOR BELAKATTE VILLAGE

(Forest Area: 3.22 Hectares)

Asst. Executive Engineer (Construction) South Western Railway MYSORE - 570 029. उप मुख्य इंजीनियर Dy. Chief Engineer निर्माण / Construction दक्षिण पश्चिम रेलवे, मैसूर South Western Railway, Mysere

## GPS MAP SHOWING AREA FOR BELAKATTE VILLAGE

(Forest Area: 3.22 Hectares)

Mana of P

Name of Project: Construction of New BG Railway Line in Forest lands in various villages of Shimoga & Davangere District in favour of Deputy Chief Engineer, construction, South Western Railway Mysuru