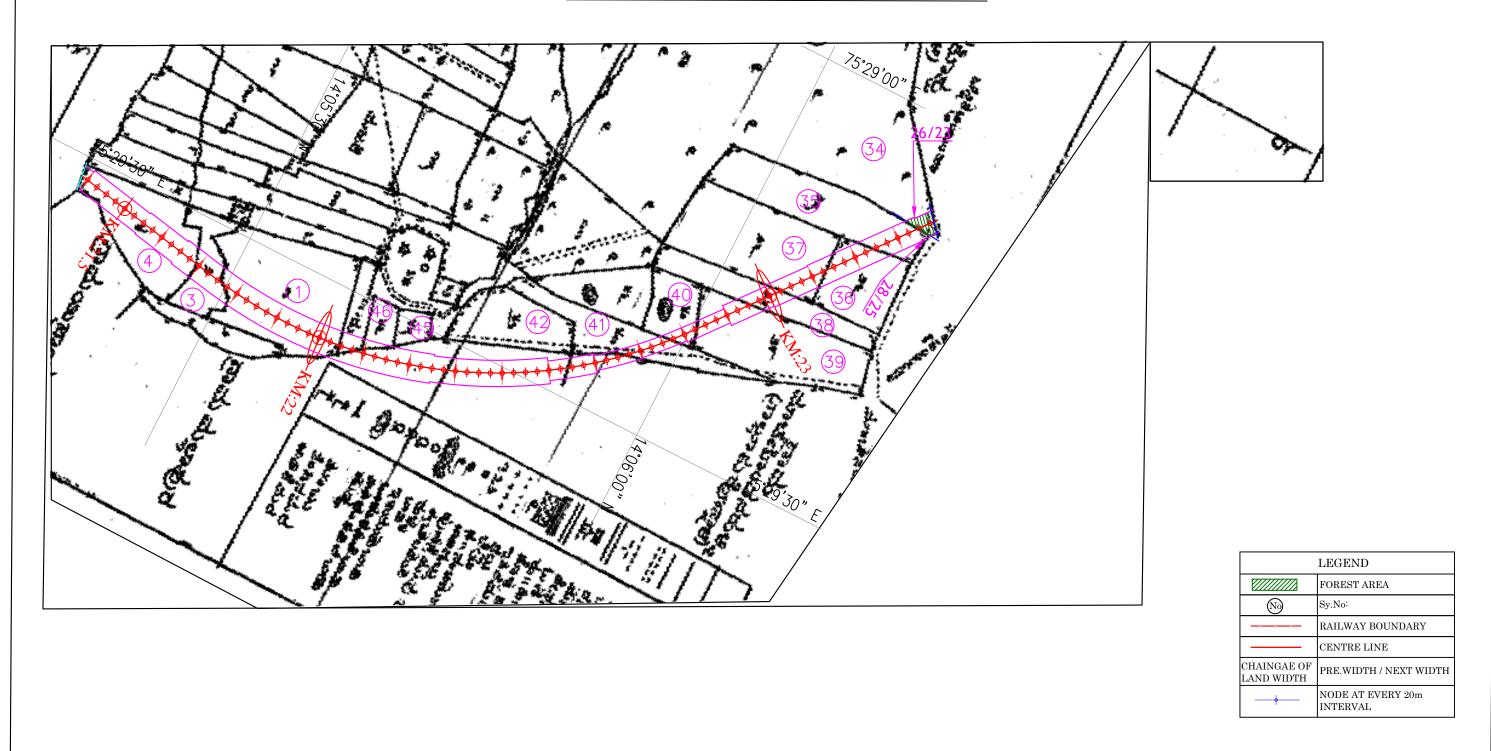

#### GPS MAP SHOWING AREA FOR NARAYANAPURA VILLAGE (Forest Area: 0.17 Hectares)

MYSORE - 570 020.

South Western Railway, Mysore

#### GPS MAP SHOWING AREA FOR NARAYANAPURA VILLAGE

(Forest Area: 0.17 Hectares)

mel.

Asst. Executive Engineer (Construction) South Western Railway MYSORE - 570 020. उप मुख्य इंजीनियर

Dy. Chief Engineer

निर्माण / Construction
दक्षिण पश्चिम रेलवे, मैसूर

#### GPS MAP SHOWING AREA FOR NARAYANAPURA VILLAGE

(Forest Area: 0.17 Hectares)

## GPS MAP SHOWING AREA FOR NARAYANAPURA VILLAGE (Forest Area: 0.17 Hectares)

|                           | LEGEND                        |
|---------------------------|-------------------------------|
|                           | FOREST AREA                   |
| (Na)                      | Sy.No:                        |
|                           | RAILWAY BOUNDARY              |
|                           | CENTRE LINE                   |
| CHAINGAE OF<br>LAND WIDTH | PRE WIDTH / NEXT WIDTH        |
|                           | NODE AT EVERY 20m<br>INTERVAL |