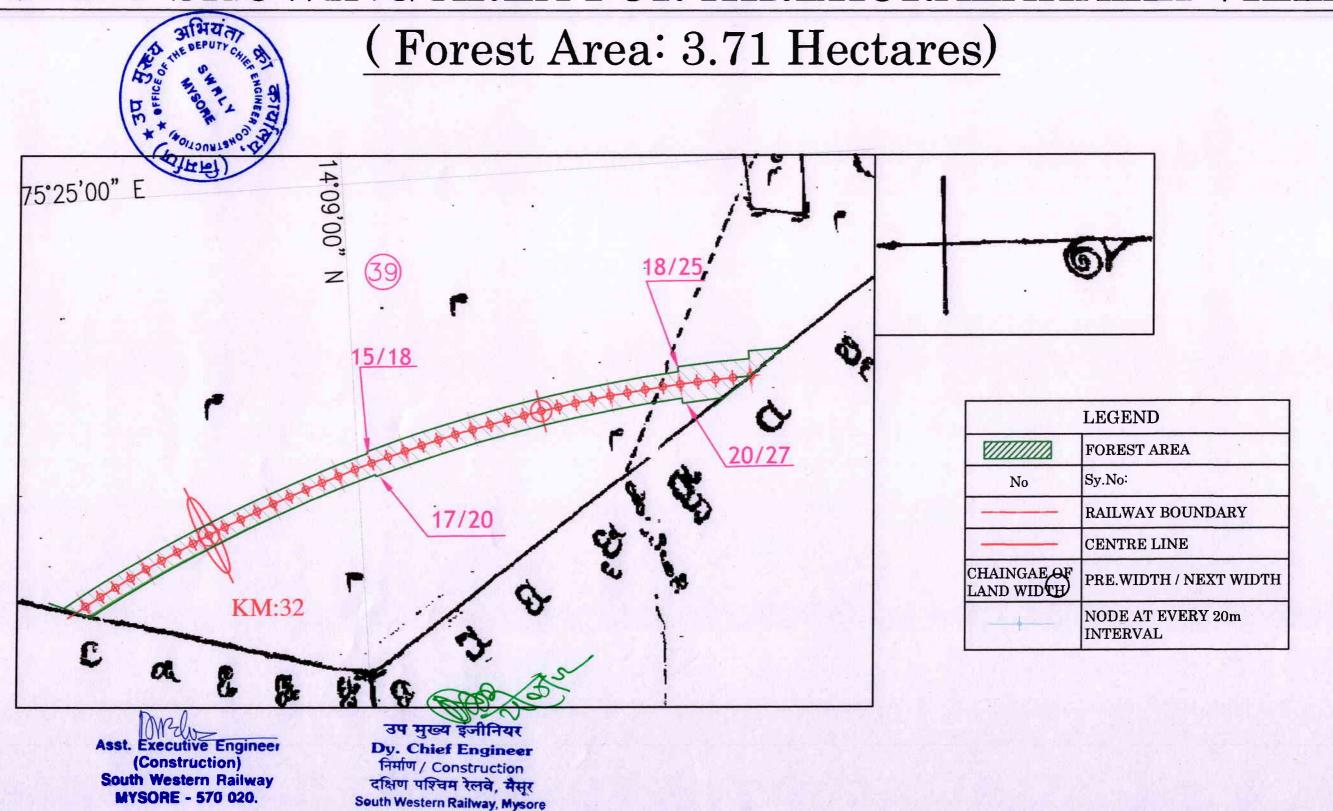

GPS MAP SHOWING AREA FOR HIREKORALAHALLI VILLAGE (Forest Area: 3.71 Hectares)

LECEND

FURRAT ASSA

By Jac

SADAWAY BOANDARD

CRETTER LIPE

CHADWAYAN

CHAWAYAN

CRETTER LIPE

CHADWAYAN

C

Asst. Executive Engineer (Construction) South Western Railway MYSORE - 570 020. उप मुख्ये इंजीनियर Dy. Chief Engineer निर्माण / Construction दक्षिण पश्चिम रेलवे, मैसूर South Western Railway, Mysore

## GPS MAP SHOWING AREA FOR HIREKORALAHALLI VILLAGE

GPS MAP SHOWING AREA FOR HIREKORALAHALLI VILLAGE (Forest Area: 3.71 Hectares)

GPS MAP SHOWING AREA FOR HIREKORALAHALLI VILLAGE (Forest Area: 3.71 Hectares)