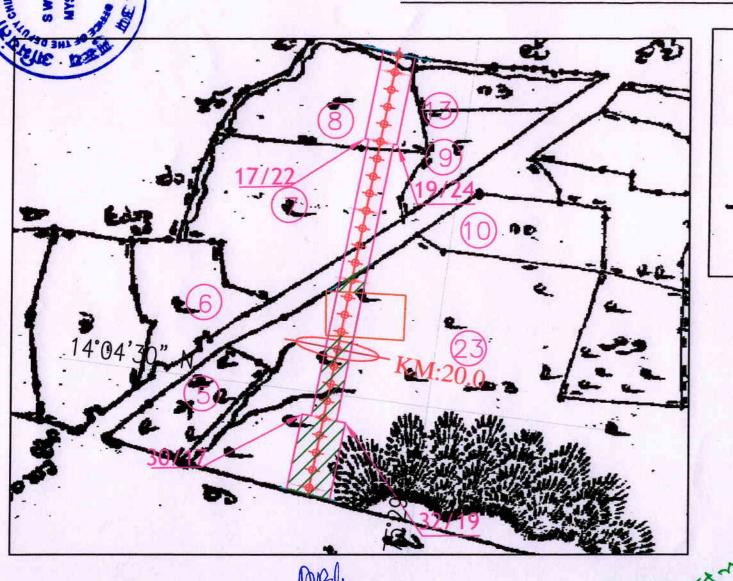

GPS MAP SHOWING AREA FOR HIREKORALAHALLI VILLAGE (Forest Area: 3.71 Hectares)

LECEND

FURRAT ASSA

By Jac

SADAWAY BOANDARD

CRETTER LIPE

CHADWAYAN

CHAWAYAN

CRETTER LIPE

CHADWAYAN

C

Asst. Executive Engineer (Construction) South Western Railway MYSORE - 570 020. उप मुख्ये इंजीनियर Dy. Chief Engineer निर्माण / Construction दक्षिण पश्चिम रेलवे, मैसूर South Western Railway, Mysore

## GPS MAP SHOWING AREA FOR HIREKORALAHALLI VILLAGE

GPS MAP SHOWING AREA FOR HIREKORALAHALLI VILLAGE (Forest Area: 3.71 Hectares)

GPS MAP SHOWING AREA FOR HIREKORALAHALLI VILLAGE (Forest Area: 3.71 Hectares)