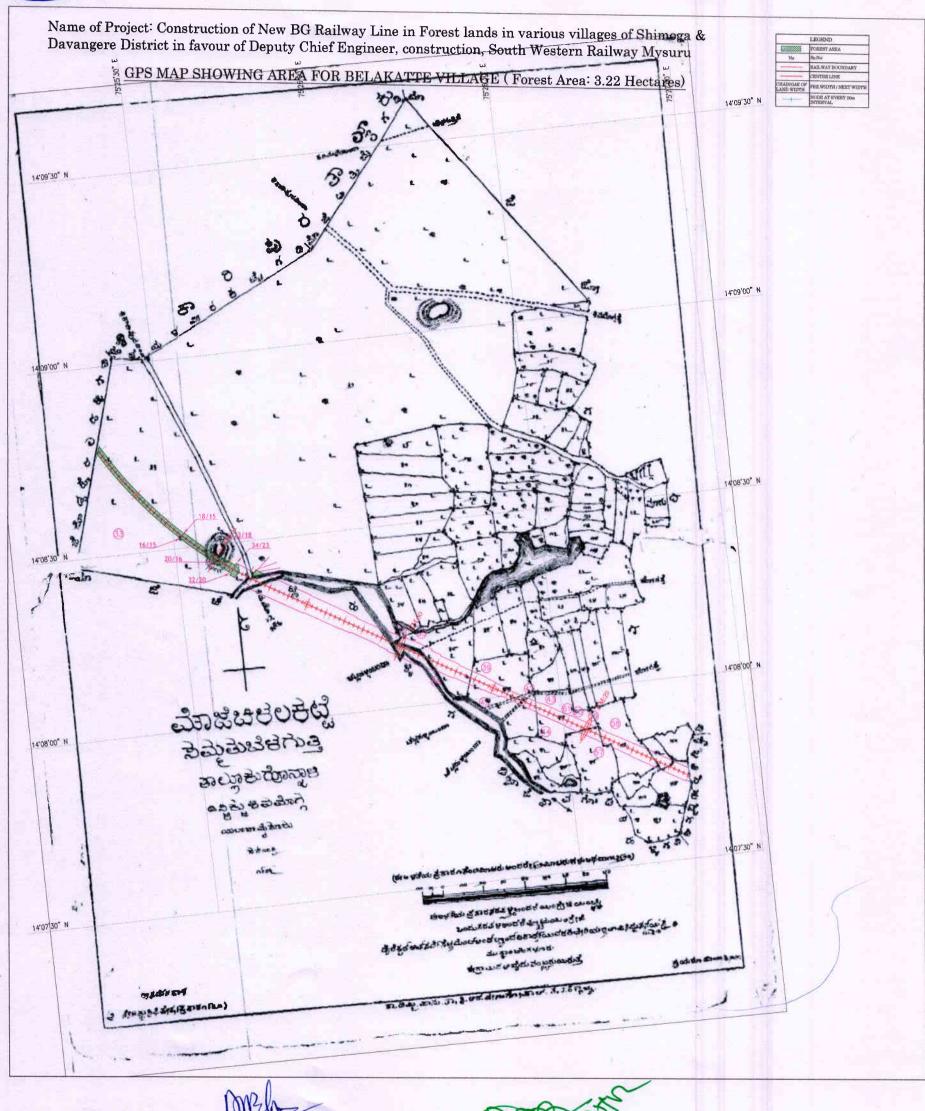

#### GPS MAP SHOWING AREA FOR BELAKATTE VILLAGE

(Forest Area: 3.22 Hectares)

Asst. Executive Engineer (Construction) South Western Railway MYSORE - 570 029. उप मुख्य इंजीनियर Dy. Chief Engineer निर्माण / Construction दक्षिण पश्चिम रेलवे, मैसूर South Western Railway, Mysere

## GPS MAP SHOWING AREA FOR BELAKATTE VILLAGE

(Forest Area: 3.22 Hectares)

Mana of P

Name of Project: Construction of New BG Railway Line in Forest lands in various villages of Shimoga & Davangere District in favour of Deputy Chief Engineer, construction, South Western Railway Mysuru