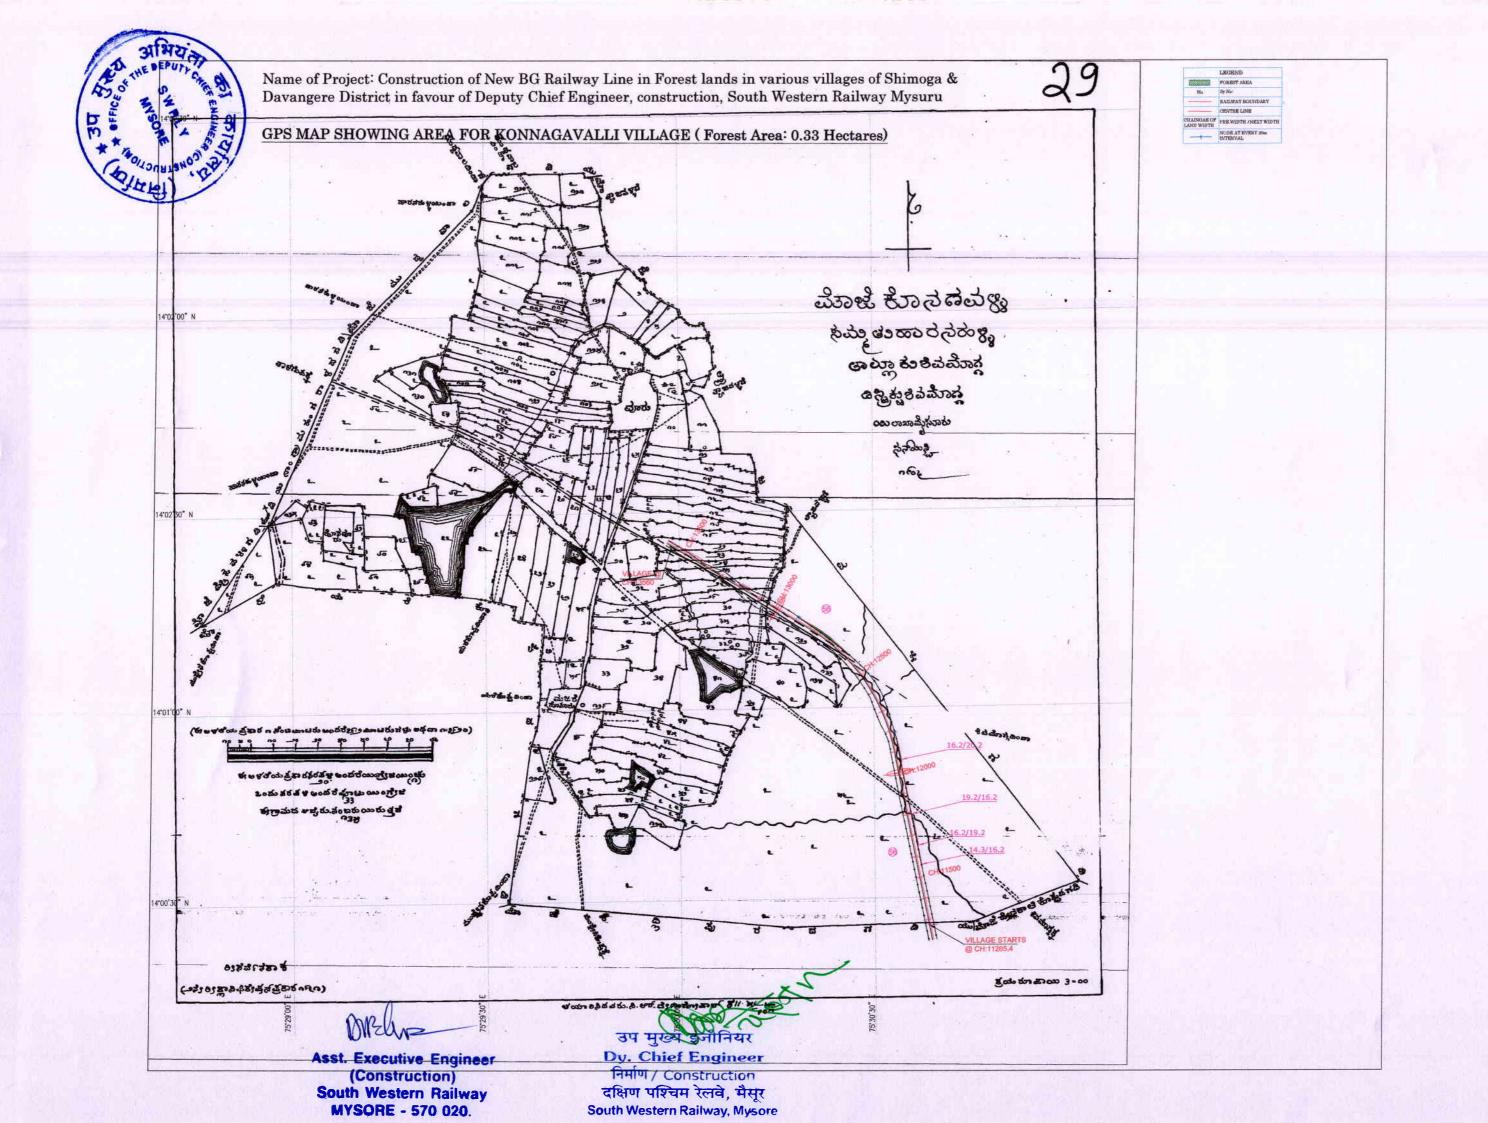

# GPS MAP SHOWING AREA FOR KONNAGAVALLI VILLAGE (Forest Area: 0.33 Hectares)

Name of Project: Construction of New BG Railway Line in Forest lands in various villages of Shimoga & Davangere District in favour of Deputy Chief Engineer, construction, South Western Railway Mysuru LEGEND FOREST AREA GPS MAP SHOWING AREA FOR KONDAJJI VILLAGE (Forest Area: 1.20 Hectares) 4'05'00" RAILWAY BOUNDARY CENTRE LINE ब्रोगक्ष काठवेक क्ष्य इक्षेत्र काठवेक क्ष्य उप्लिक्ष विक्रम् 14'04'00" क्रम्बर्किक के ज्ञान में हो है कर के है का क्रमें के कार की 14'04'00" N & si washishig bow por ogo of a so conde si ( ) and good & BOOK 3 E MOON duspoelen was بالمستعدد به مسام عدد و ما المستعدد المستعدد 14'03'30" N Asst. Executive Engineer Dy. Chief Engineer (Construction) निर्माण / Construction South Western Railway दक्षिण पश्चिम रेलवे, मैस्र MYSORE - 570 020. South Western Railway, Mysore