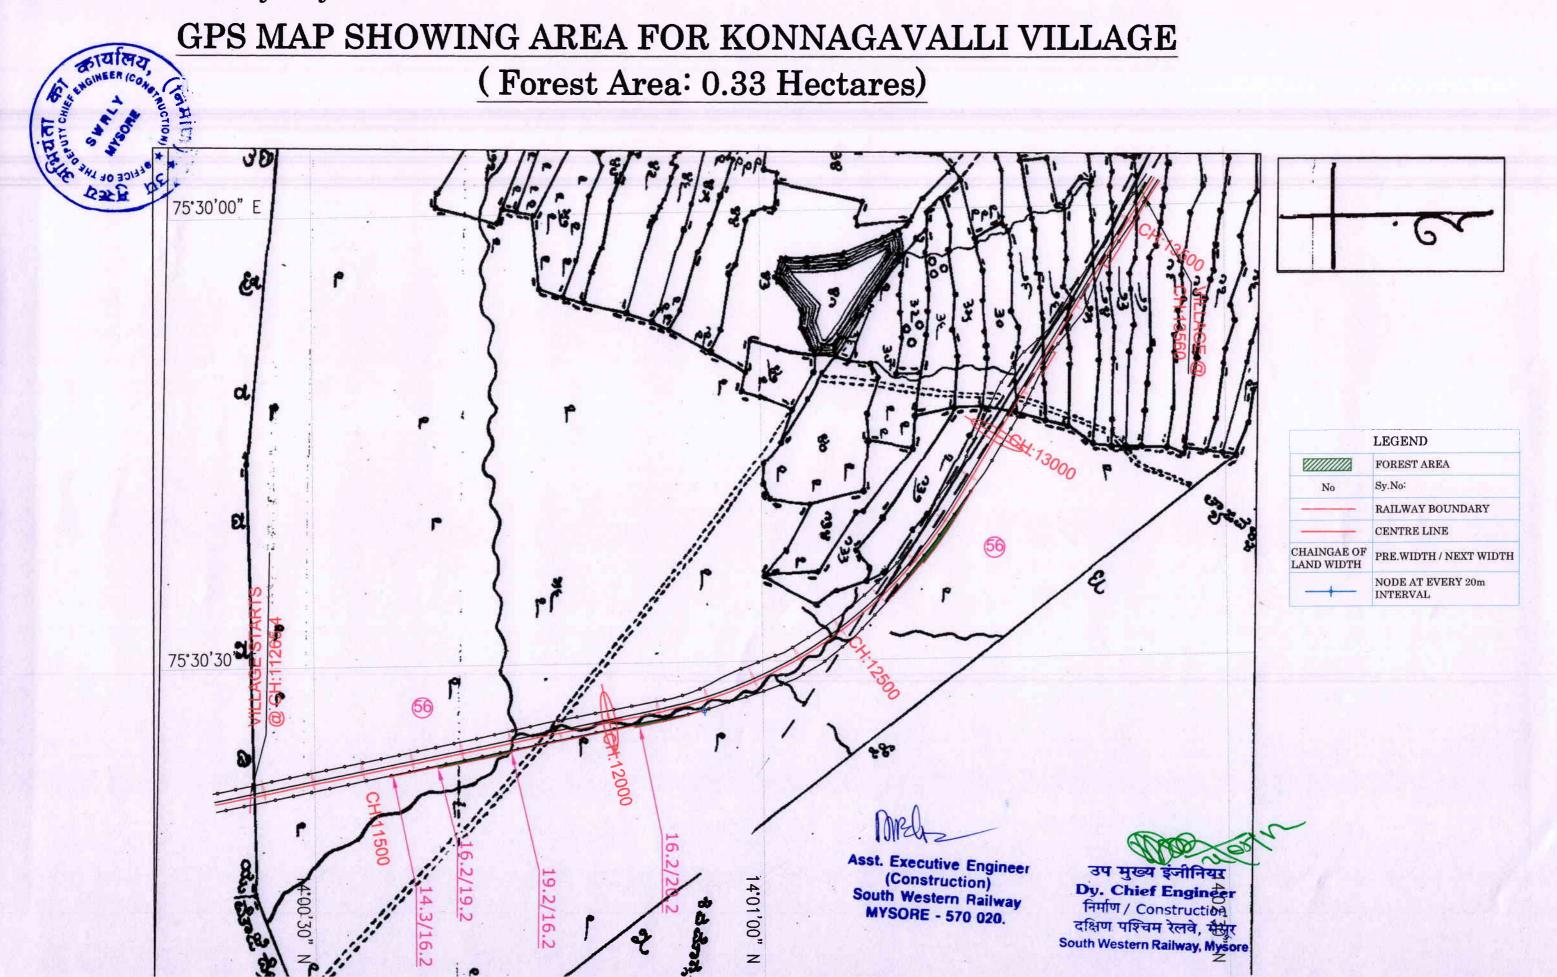

# GPS MAP SHOWING AREA FOR KONNAGAVALLI VILLAGE (Forest Area: 0.33 Hectares)

Name of Project: Construction of New BG Railway Line in Forest lands in various villages of Shimoga & Davangere District in favour of Deputy Chief Engineer, construction, South Western Railway Mysuru LEGEND FOREST AREA GPS MAP SHOWING AREA FOR KONDAJJI VILLAGE (Forest Area: 1.20 Hectares) 4'05'00" RAILWAY BOUNDARY CENTRE LINE ब्रोगक्ष काठवेक क्ष्य इक्षेत्र काठवेक क्ष्य उप्लिक्ष विक्रम् 14'04'00" क्रम्बर्किक के ज्ञान में हो है कर के है का क्रमें के कार की 14'04'00" N & si washishig bow por ogo of a so conde si ( ) and good & BOOK 3 E MOON duspoelen was بالمستعدد به مسام عدد و ما المستعدد المستعدد 14'03'30" N Asst. Executive Engineer Dy. Chief Engineer (Construction) निर्माण / Construction South Western Railway दक्षिण पश्चिम रेलवे, मैस्र MYSORE - 570 020. South Western Railway, Mysore