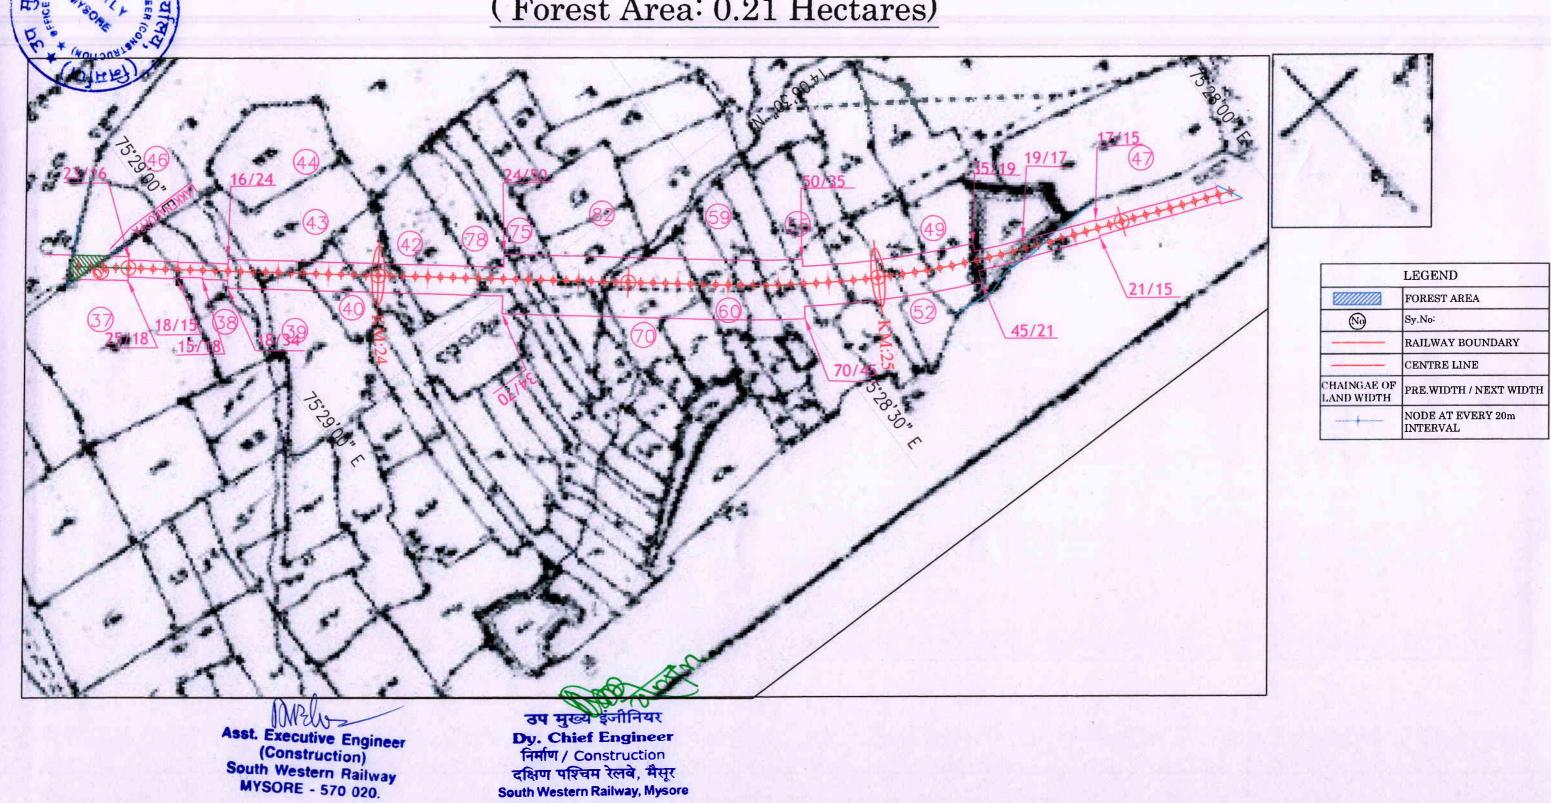

### GPS MAP SHOWING AREA FOR LAKKENAKOPPA VILLAGE

(Forest Area: 0.21 Hectares)

#### GPS MAP SHOWING AREA FOR LAKKENAKOPPA VILLAGE

(Forest Area: 0.21 Hectares)

| LEGEND                    |                               |
|---------------------------|-------------------------------|
| FOREST AREA               |                               |
| No                        | Sy.No:                        |
|                           | RAILWAY BOUNDARY              |
|                           | CENTRE LINE                   |
| CHAINGAE OF<br>LAND WIDTH | PRE.WIDTH / NEXT WIDTH        |
|                           | NODE AT EVERY 20m<br>INTERVAL |

Asst. Executive Engineer (Construction) South Western Railway MYSORE - 570 020. उप मुख्य इंजीनियर Dy. Chief Engineer निर्माण / Construction दक्षिण पश्चिम रेलवे, मैसूर South Western Railway, Mysore