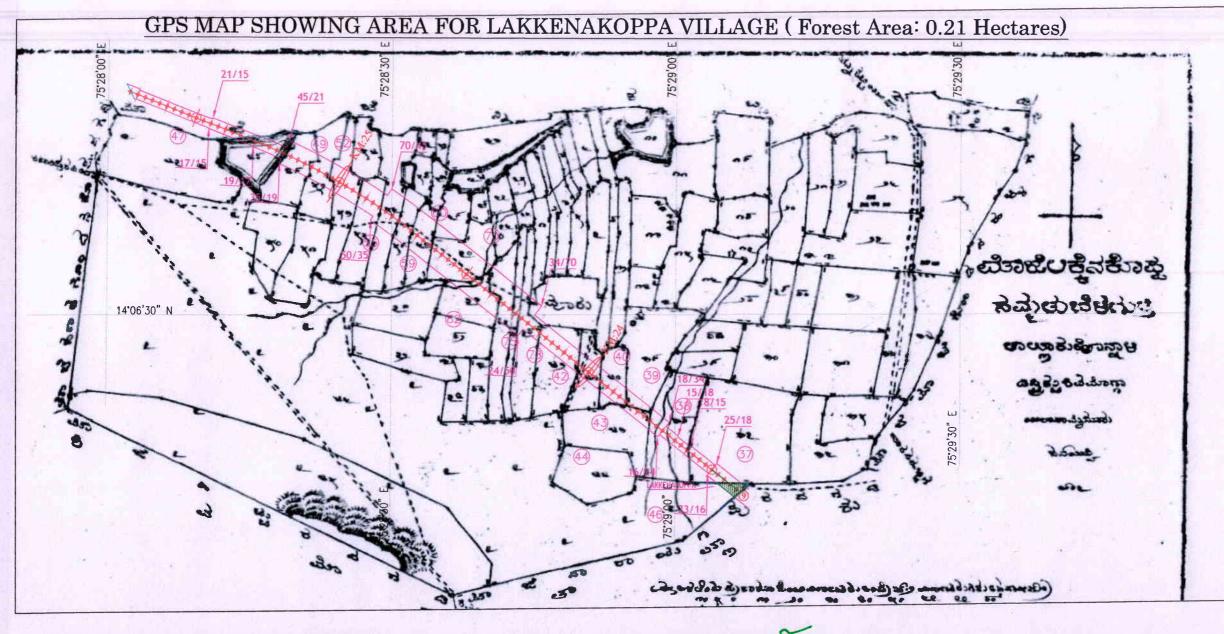

### GPS MAP SHOWING AREA FOR LAKKENAKOPPA VILLAGE

(Forest Area: 0.21 Hectares)

#### GPS MAP SHOWING AREA FOR LAKKENAKOPPA VILLAGE

(Forest Area: 0.21 Hectares)

| LEGEND                    |                               |
|---------------------------|-------------------------------|
| FOREST AREA               |                               |
| No                        | Sy.No:                        |
|                           | RAILWAY BOUNDARY              |
|                           | CENTRE LINE                   |
| CHAINGAE OF<br>LAND WIDTH | PRE.WIDTH / NEXT WIDTH        |
|                           | NODE AT EVERY 20m<br>INTERVAL |