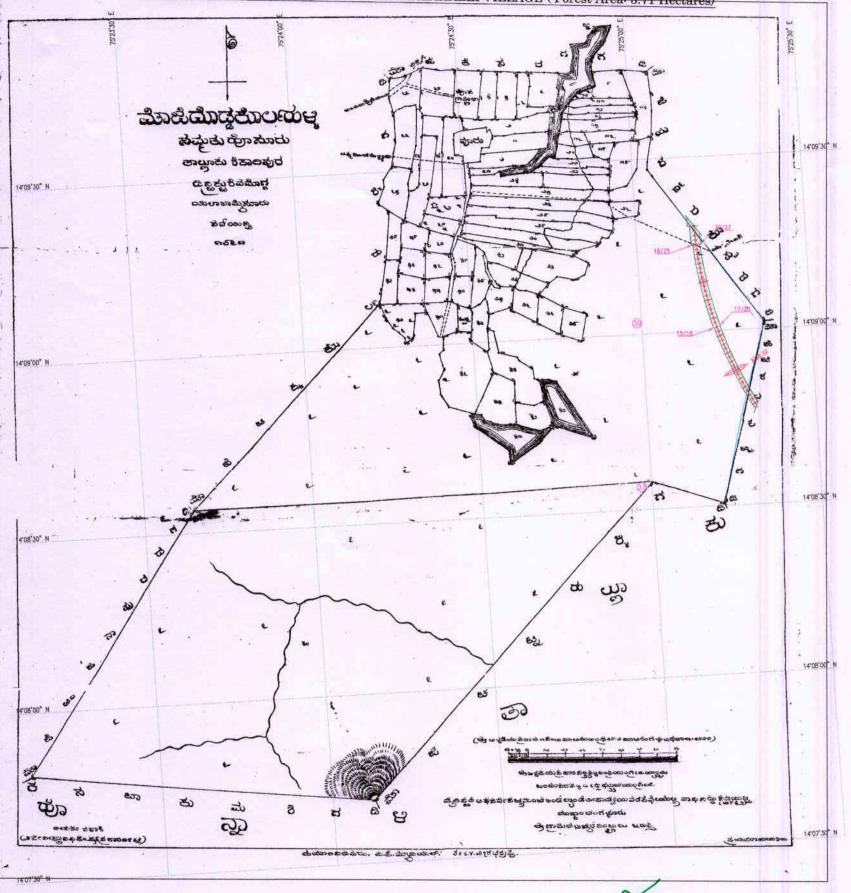

GPS MAP SHOWING AREA FOR HIREKORALAHALLI VILLAGE (Forest Area: 3.71 Hectares)

LECEND

FURRAT ASSA

By Jac

SADAWAY BOANDARD

CRETTER LIPE

CHADWAYAN

CHAWAYAN

CRETTER LIPE

CHADWAYAN

C

Asst. Executive Engineer (Construction) South Western Railway MYSORE - 570 020. उप मुख्ये इंजीनियर Dy. Chief Engineer निर्माण / Construction दक्षिण पश्चिम रेलवे, मैसूर South Western Railway, Mysore

## GPS MAP SHOWING AREA FOR HIREKORALAHALLI VILLAGE

GPS MAP SHOWING AREA FOR HIREKORALAHALLI VILLAGE (Forest Area: 3.71 Hectares)

GPS MAP SHOWING AREA FOR HIREKORALAHALLI VILLAGE (Forest Area: 3.71 Hectares)