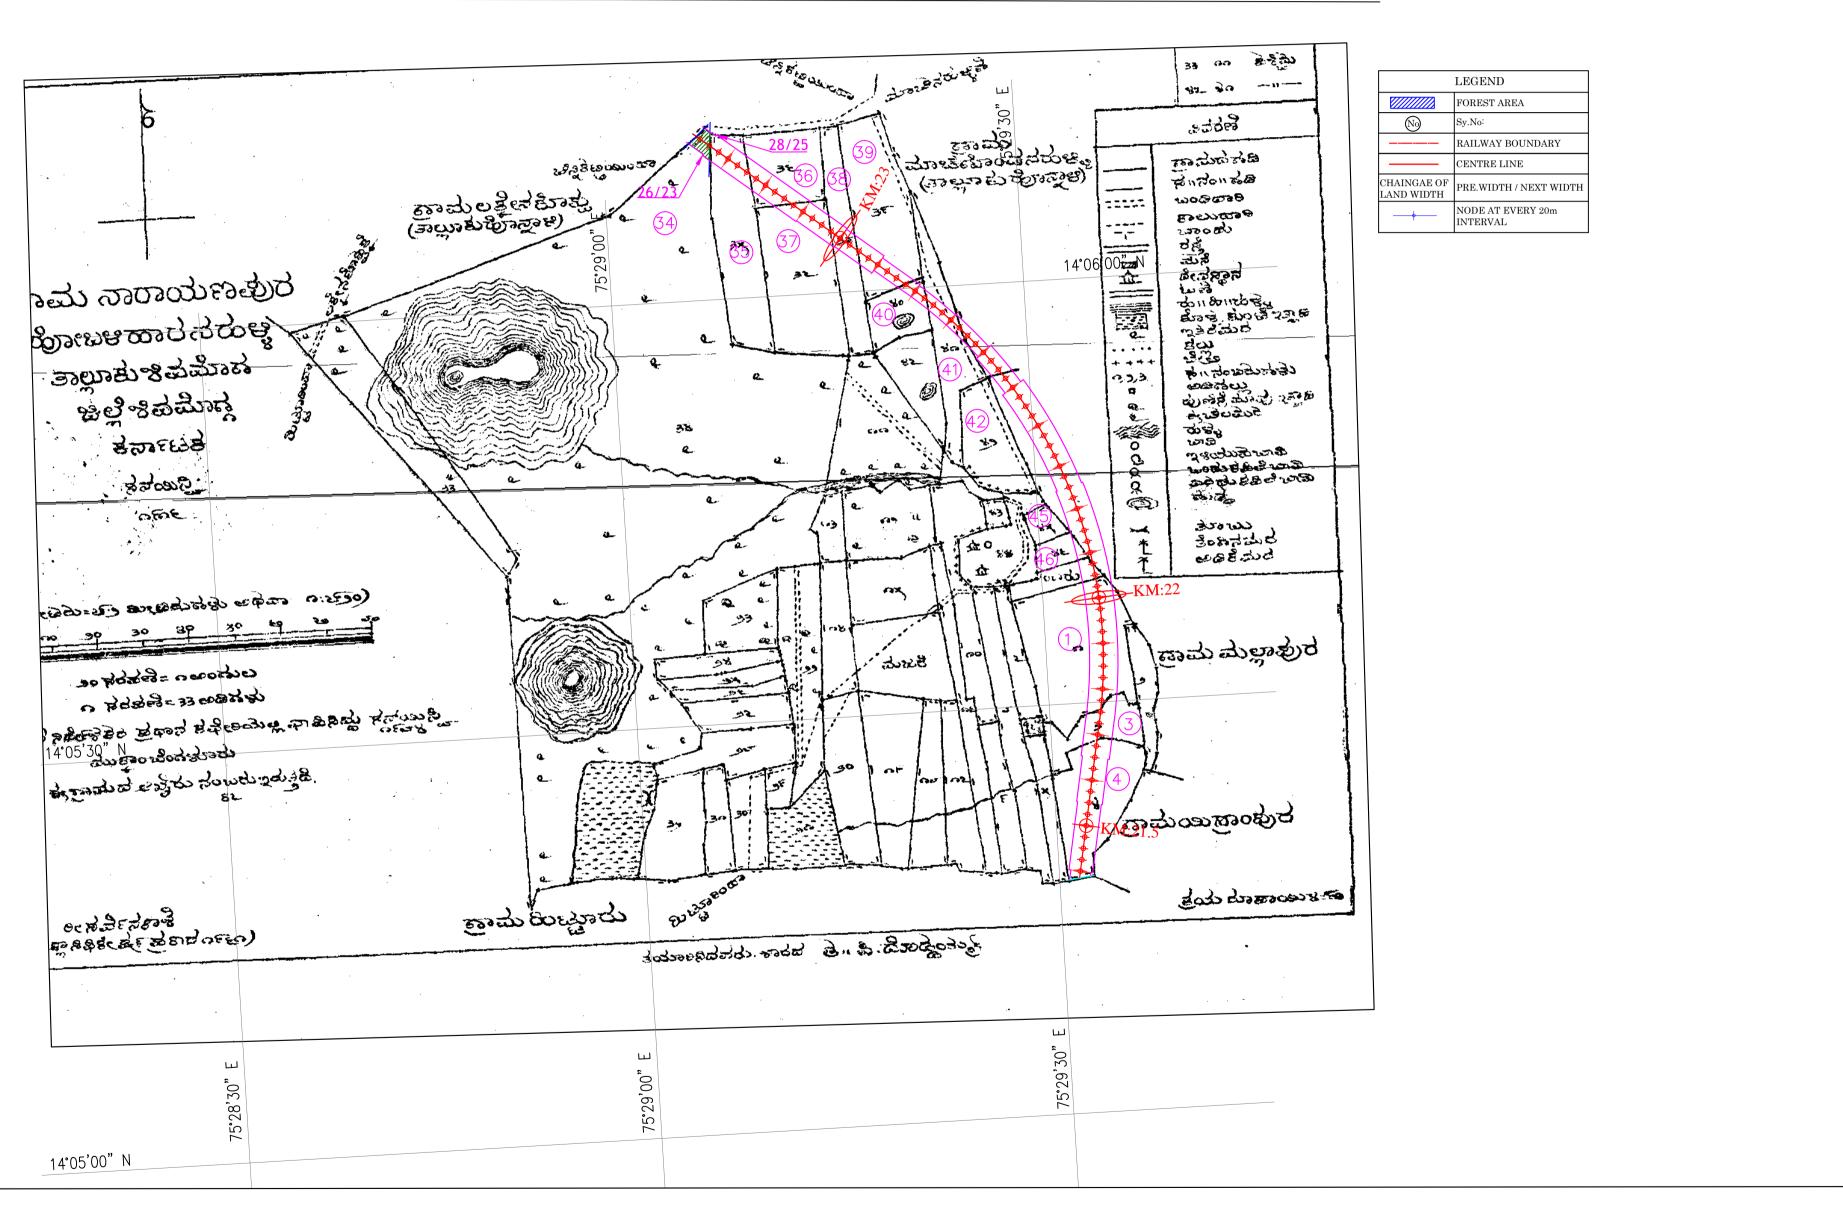

#### GPS MAP SHOWING AREA FOR NARAYANAPURA VILLAGE (Forest Area: 0.17 Hectares)

MYSORE - 570 020.

South Western Railway, Mysore

#### GPS MAP SHOWING AREA FOR NARAYANAPURA VILLAGE

(Forest Area: 0.17 Hectares)

mel.

Asst. Executive Engineer (Construction) South Western Railway MYSORE - 570 020. उप मुख्य इंजीनियर

Dy. Chief Engineer

निर्माण / Construction
दक्षिण पश्चिम रेलवे, मैसूर

#### GPS MAP SHOWING AREA FOR NARAYANAPURA VILLAGE

(Forest Area: 0.17 Hectares)

## GPS MAP SHOWING AREA FOR NARAYANAPURA VILLAGE (Forest Area: 0.17 Hectares)

|                           | LEGEND                        |
|---------------------------|-------------------------------|
|                           | FOREST AREA                   |
| (Na)                      | Sy.No:                        |
|                           | RAILWAY BOUNDARY              |
|                           | CENTRE LINE                   |
| CHAINGAE OF<br>LAND WIDTH | PRE WIDTH / NEXT WIDTH        |
|                           | NODE AT EVERY 20m<br>INTERVAL |