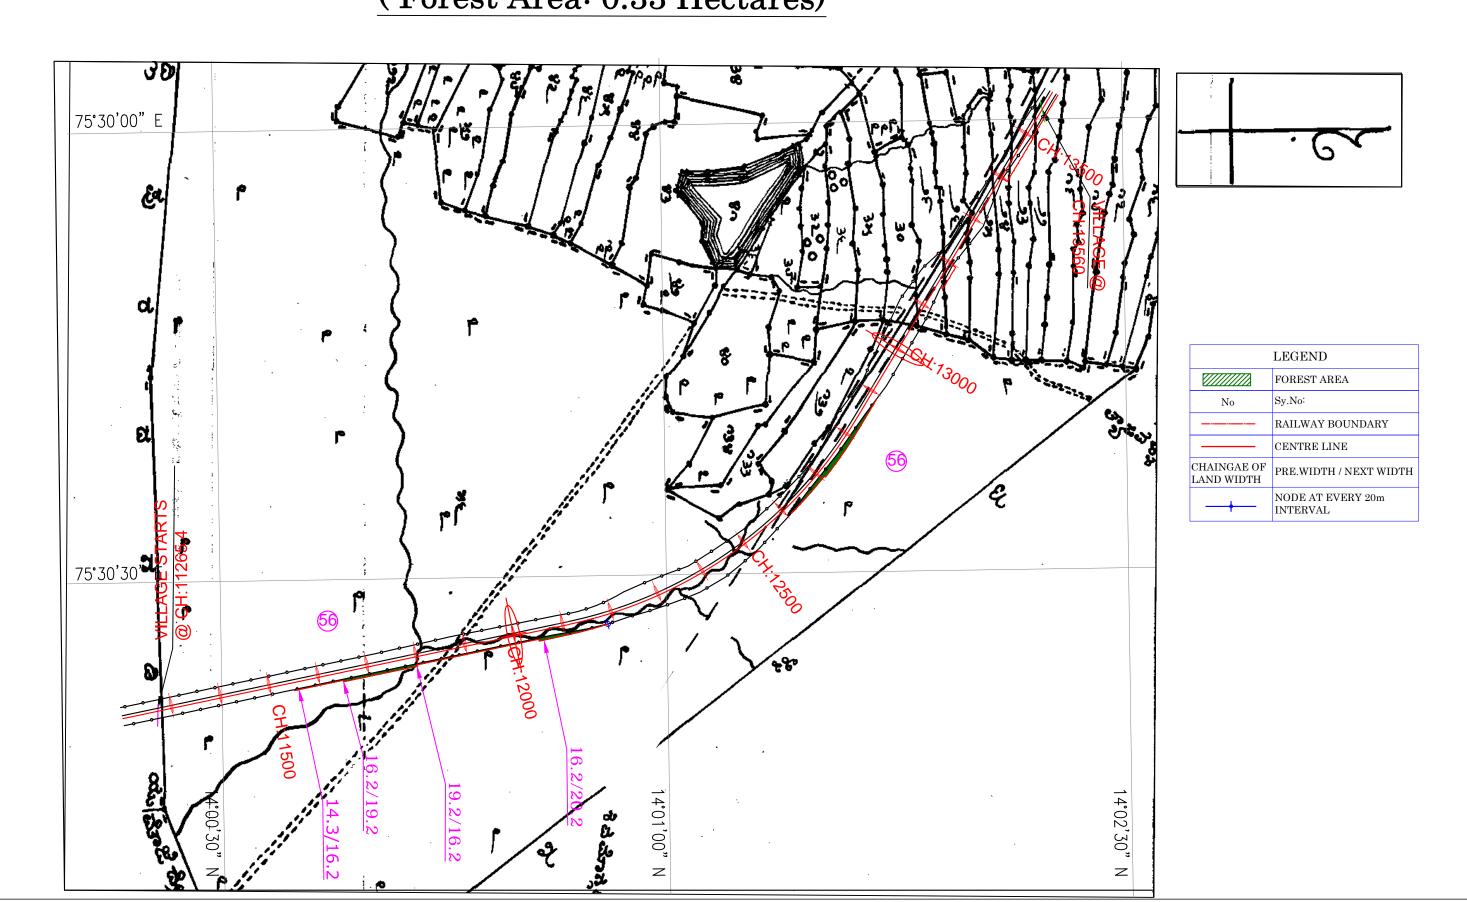

# GPS MAP SHOWING AREA FOR KONNAGAVALLI VILLAGE (Forest Area: 0.33 Hectares)

Name of Project: Construction of New BG Railway Line in Forest lands in various villages of Shimoga & Davangere District in favour of Deputy Chief Engineer, construction, South Western Railway Mysuru LEGEND FOREST AREA GPS MAP SHOWING AREA FOR KONDAJJI VILLAGE (Forest Area: 1.20 Hectares) 4'05'00" RAILWAY BOUNDARY CENTRE LINE ब्रोगक्ष काठवेक क्ष्य इक्षेत्र काठवेक क्ष्य उप्लिक्ष विक्रम् 14'04'00" क्रम्बर्किक के ज्ञान में हो है कर के है का क्रमें के कार की 14'04'00" N & si washishig bow por ogo of a so conde si ( ) and good & BOOK 3 E MOON duspoelen was بالمستعدد به مسام عدد و ما المستعدد المستعدد 14'03'30" N Asst. Executive Engineer Dy. Chief Engineer (Construction) निर्माण / Construction South Western Railway दक्षिण पश्चिम रेलवे, मैस्र MYSORE - 570 020. South Western Railway, Mysore