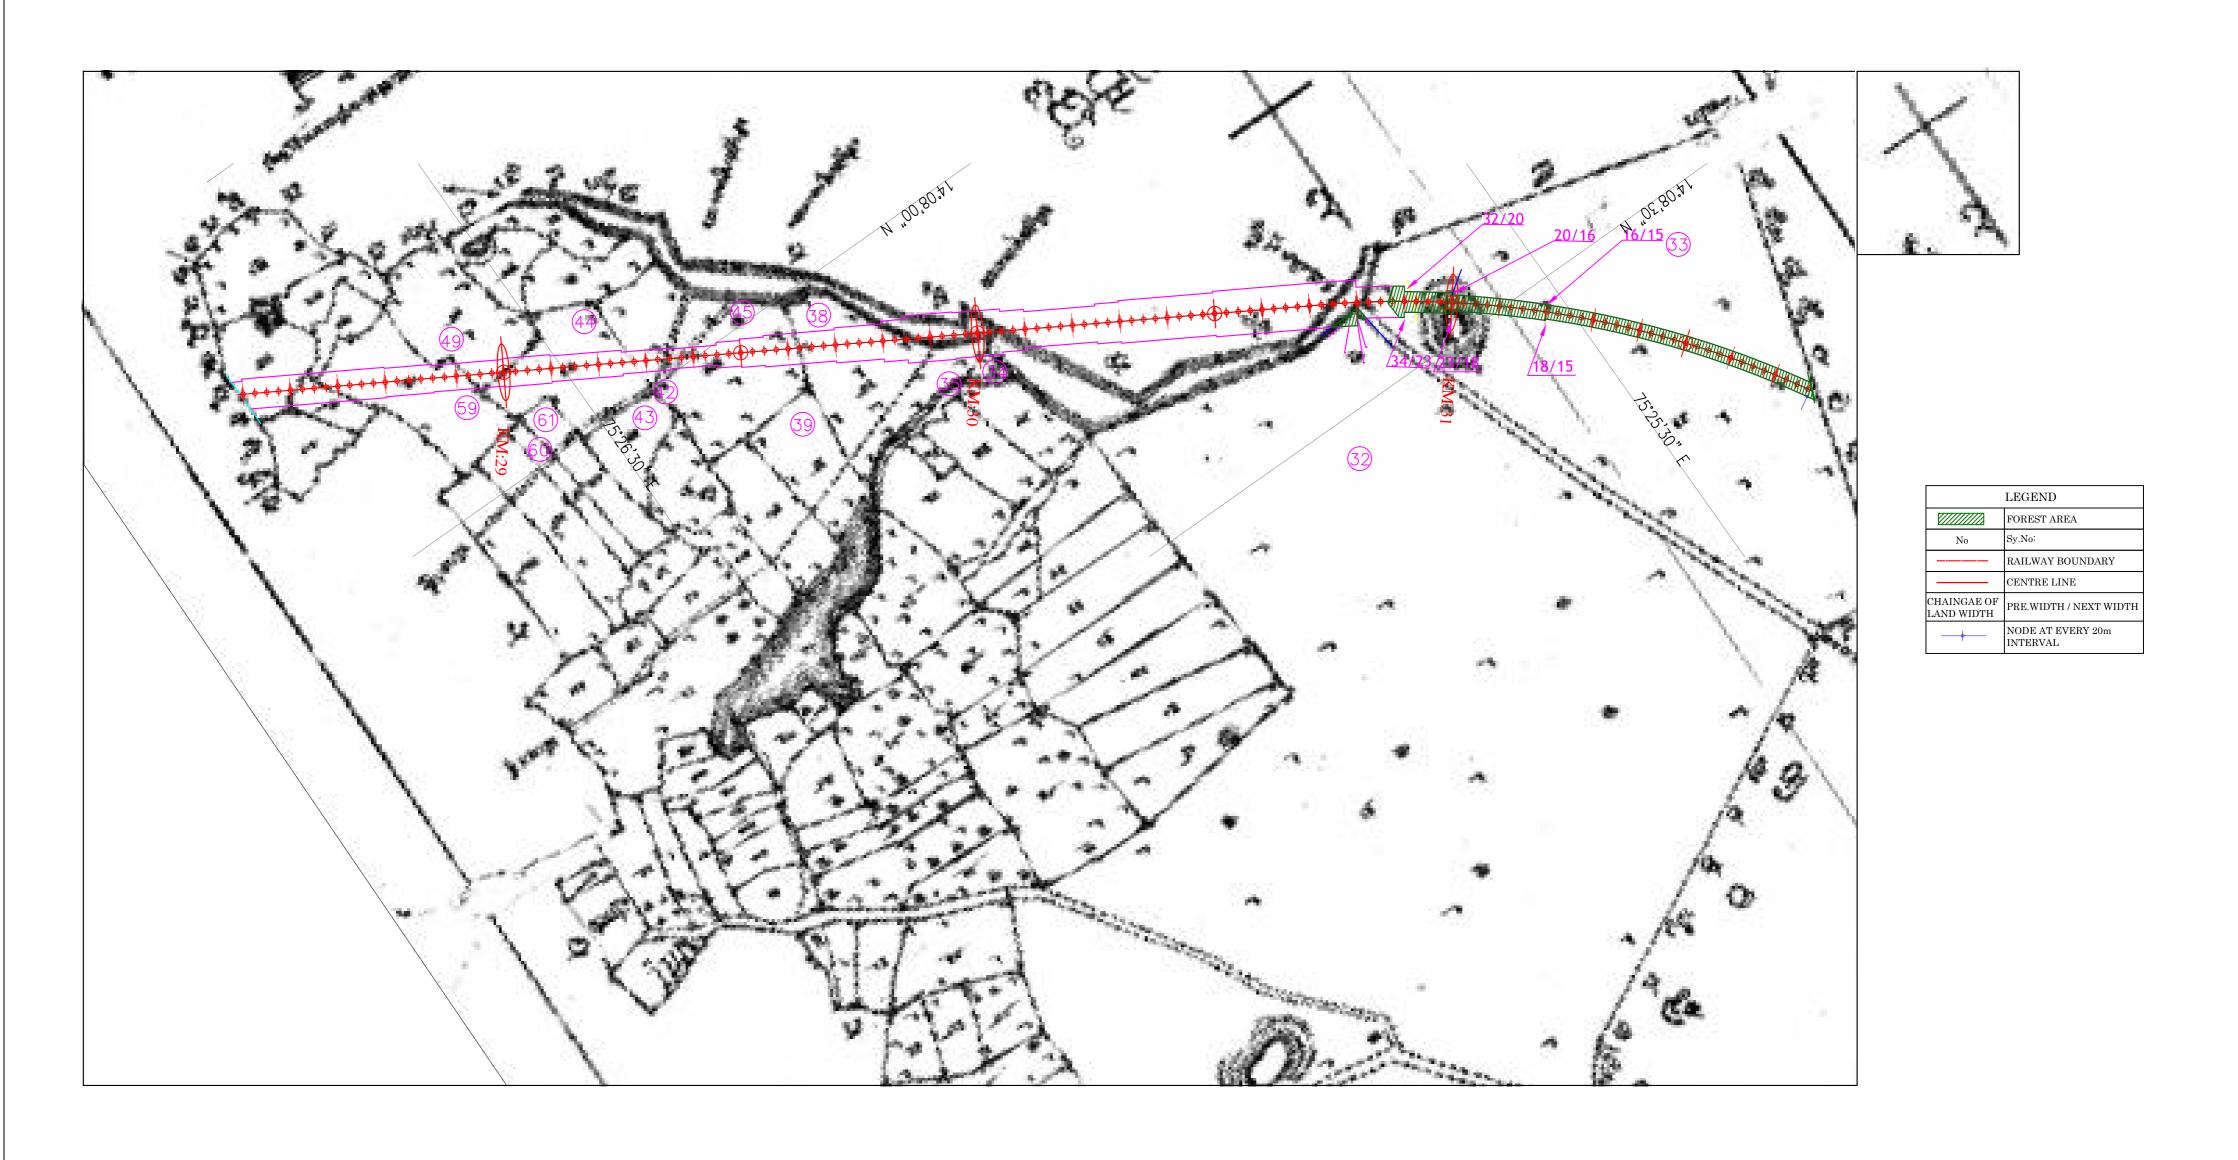

#### GPS MAP SHOWING AREA FOR BELAKATTE VILLAGE

(Forest Area: 3.22 Hectares)

Asst. Executive Engineer (Construction) South Western Railway MYSORE - 570 029. उप मुख्य इंजीनियर Dy. Chief Engineer निर्माण / Construction दक्षिण पश्चिम रेलवे, मैसूर South Western Railway, Mysere

## GPS MAP SHOWING AREA FOR BELAKATTE VILLAGE

(Forest Area: 3.22 Hectares)

Mana of P

Name of Project: Construction of New BG Railway Line in Forest lands in various villages of Shimoga & Davangere District in favour of Deputy Chief Engineer, construction, South Western Railway Mysuru