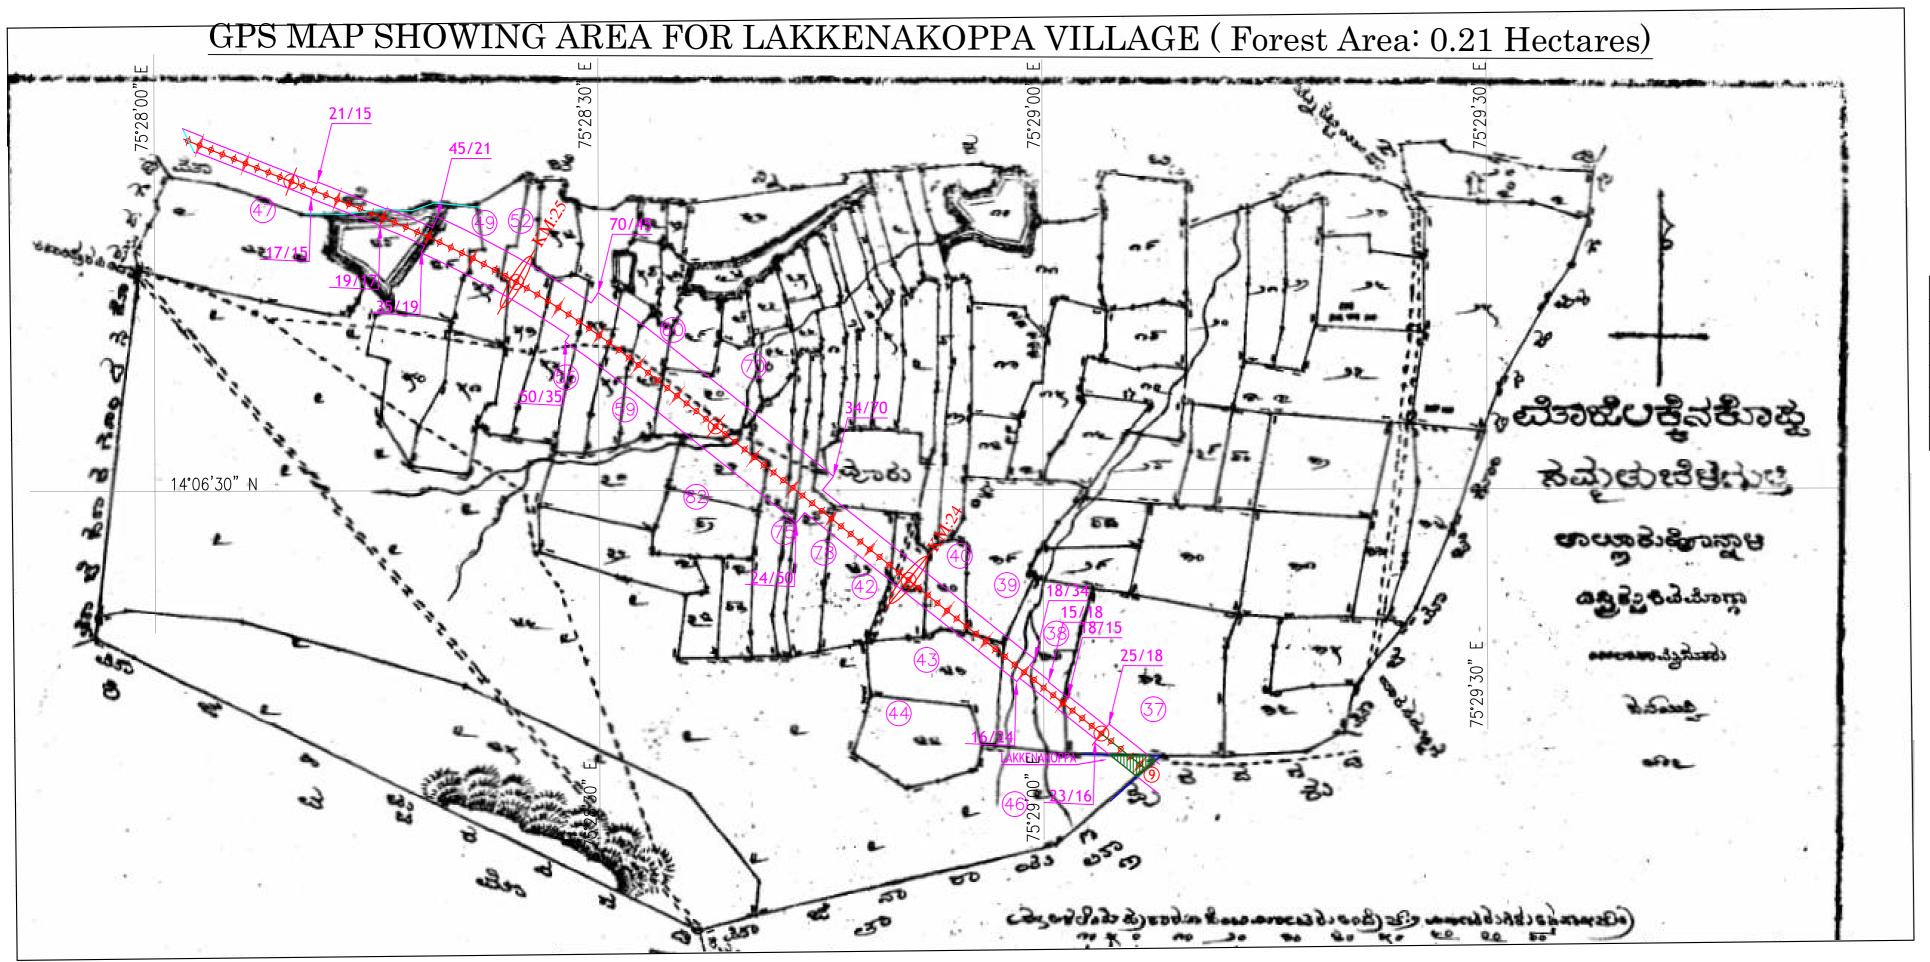

### GPS MAP SHOWING AREA FOR LAKKENAKOPPA VILLAGE

(Forest Area: 0.21 Hectares)

#### GPS MAP SHOWING AREA FOR LAKKENAKOPPA VILLAGE

(Forest Area: 0.21 Hectares)

| LEGEND                    |                               |
|---------------------------|-------------------------------|
| FOREST AREA               |                               |
| No                        | Sy.No:                        |
|                           | RAILWAY BOUNDARY              |
|                           | CENTRE LINE                   |
| CHAINGAE OF<br>LAND WIDTH | PRE.WIDTH / NEXT WIDTH        |
|                           | NODE AT EVERY 20m<br>INTERVAL |

Asst. Executive Engineer (Construction) South Western Railway MYSORE - 570 020. उप मुख्य इंजीनियर Dy. Chief Engineer निर्माण / Construction दक्षिण पश्चिम रेलवे, मैसूर South Western Railway, Mysore