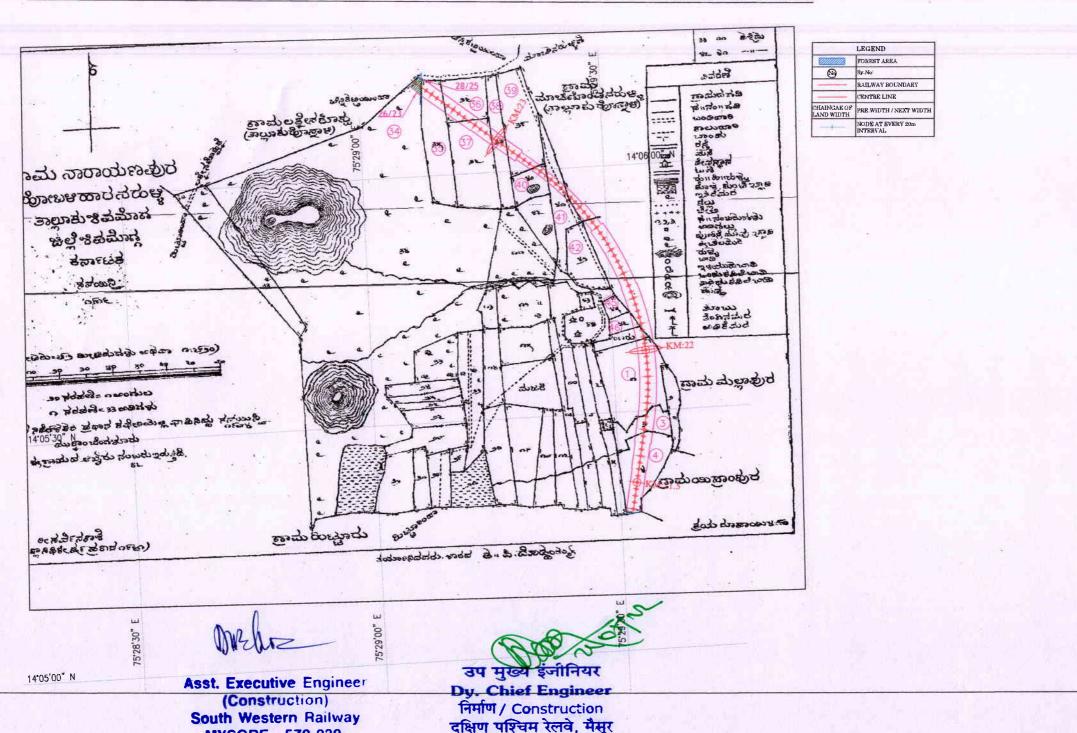

# GPS MAP SHOWING AREA FOR KONNAGAVALLI VILLAGE (Forest Area: 0.33 Hectares)

Name of Project: Construction of New BG Railway Line in Forest lands in various villages of Shimoga & Davangere District in favour of Deputy Chief Engineer, construction, South Western Railway Mysuru LEGEND FOREST AREA GPS MAP SHOWING AREA FOR KONDAJJI VILLAGE (Forest Area: 1.20 Hectares) 4'05'00" RAILWAY BOUNDARY CENTRE LINE ब्रोगक्ष काठवेक क्ष्य इक्षेत्र काठवेक क्ष्य उप्लिक्ष विक्रम् 14'04'00" क्रम्बर्किक के ज्ञान में हो है कर के है का क्रमें के कार की 14'04'00" N & si washishig bow por ogo of a so conde si ( ) and good & BOOK 3 E MOON duspoelen was بالمستعدد به مسام عدد و ما المستعدد المستعدد 14'03'30" N Asst. Executive Engineer Dy. Chief Engineer (Construction) निर्माण / Construction South Western Railway दक्षिण पश्चिम रेलवे, मैस्र MYSORE - 570 020. South Western Railway, Mysore

PS MAP SHOWING AREA FOR KONDAJJI VILLAGE

(Forest Area: 1.20 Hectares)

|                           | LEGEND                        |
|---------------------------|-------------------------------|
|                           | FOREST AREA                   |
| No                        | Sy.No:                        |
|                           | RAILWAY BOUNDARY              |
|                           | CENTRE LINE                   |
| CHAINGAE OF<br>LAND WIDTH | PRE.WIDTH / NEXT WIDTH        |
| -                         | NODE AT EVERY 20m<br>INTERVAL |