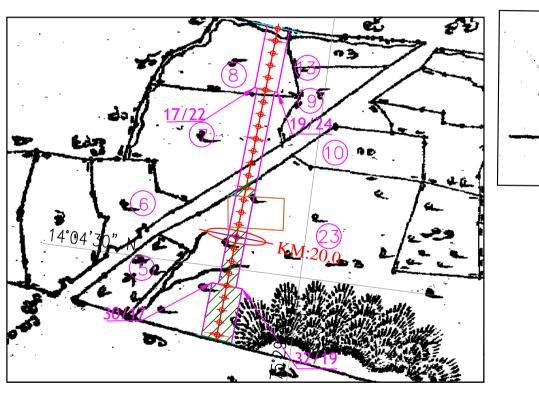

GPS MAP SHOWING AREA FOR HIREKORALAHALLI VILLAGE (Forest Area: 3.71 Hectares)

LECEND

FURRAT ASSA

By Jac

SADAWAY BOANDARD

CRETTER LIPE

CHADWAYAN

CHAWAYAN

CRETTER LIPE

CHADWAYAN

C

Asst. Executive Engineer (Construction) South Western Railway MYSORE - 570 020. उप मुख्ये इंजीनियर Dy. Chief Engineer निर्माण / Construction दक्षिण पश्चिम रेलवे, मैसूर South Western Railway, Mysore

## GPS MAP SHOWING AREA FOR HIREKORALAHALLI VILLAGE

GPS MAP SHOWING AREA FOR HIREKORALAHALLI VILLAGE (Forest Area: 3.71 Hectares)

GPS MAP SHOWING AREA FOR HIREKORALAHALLI VILLAGE (Forest Area: 3.71 Hectares)