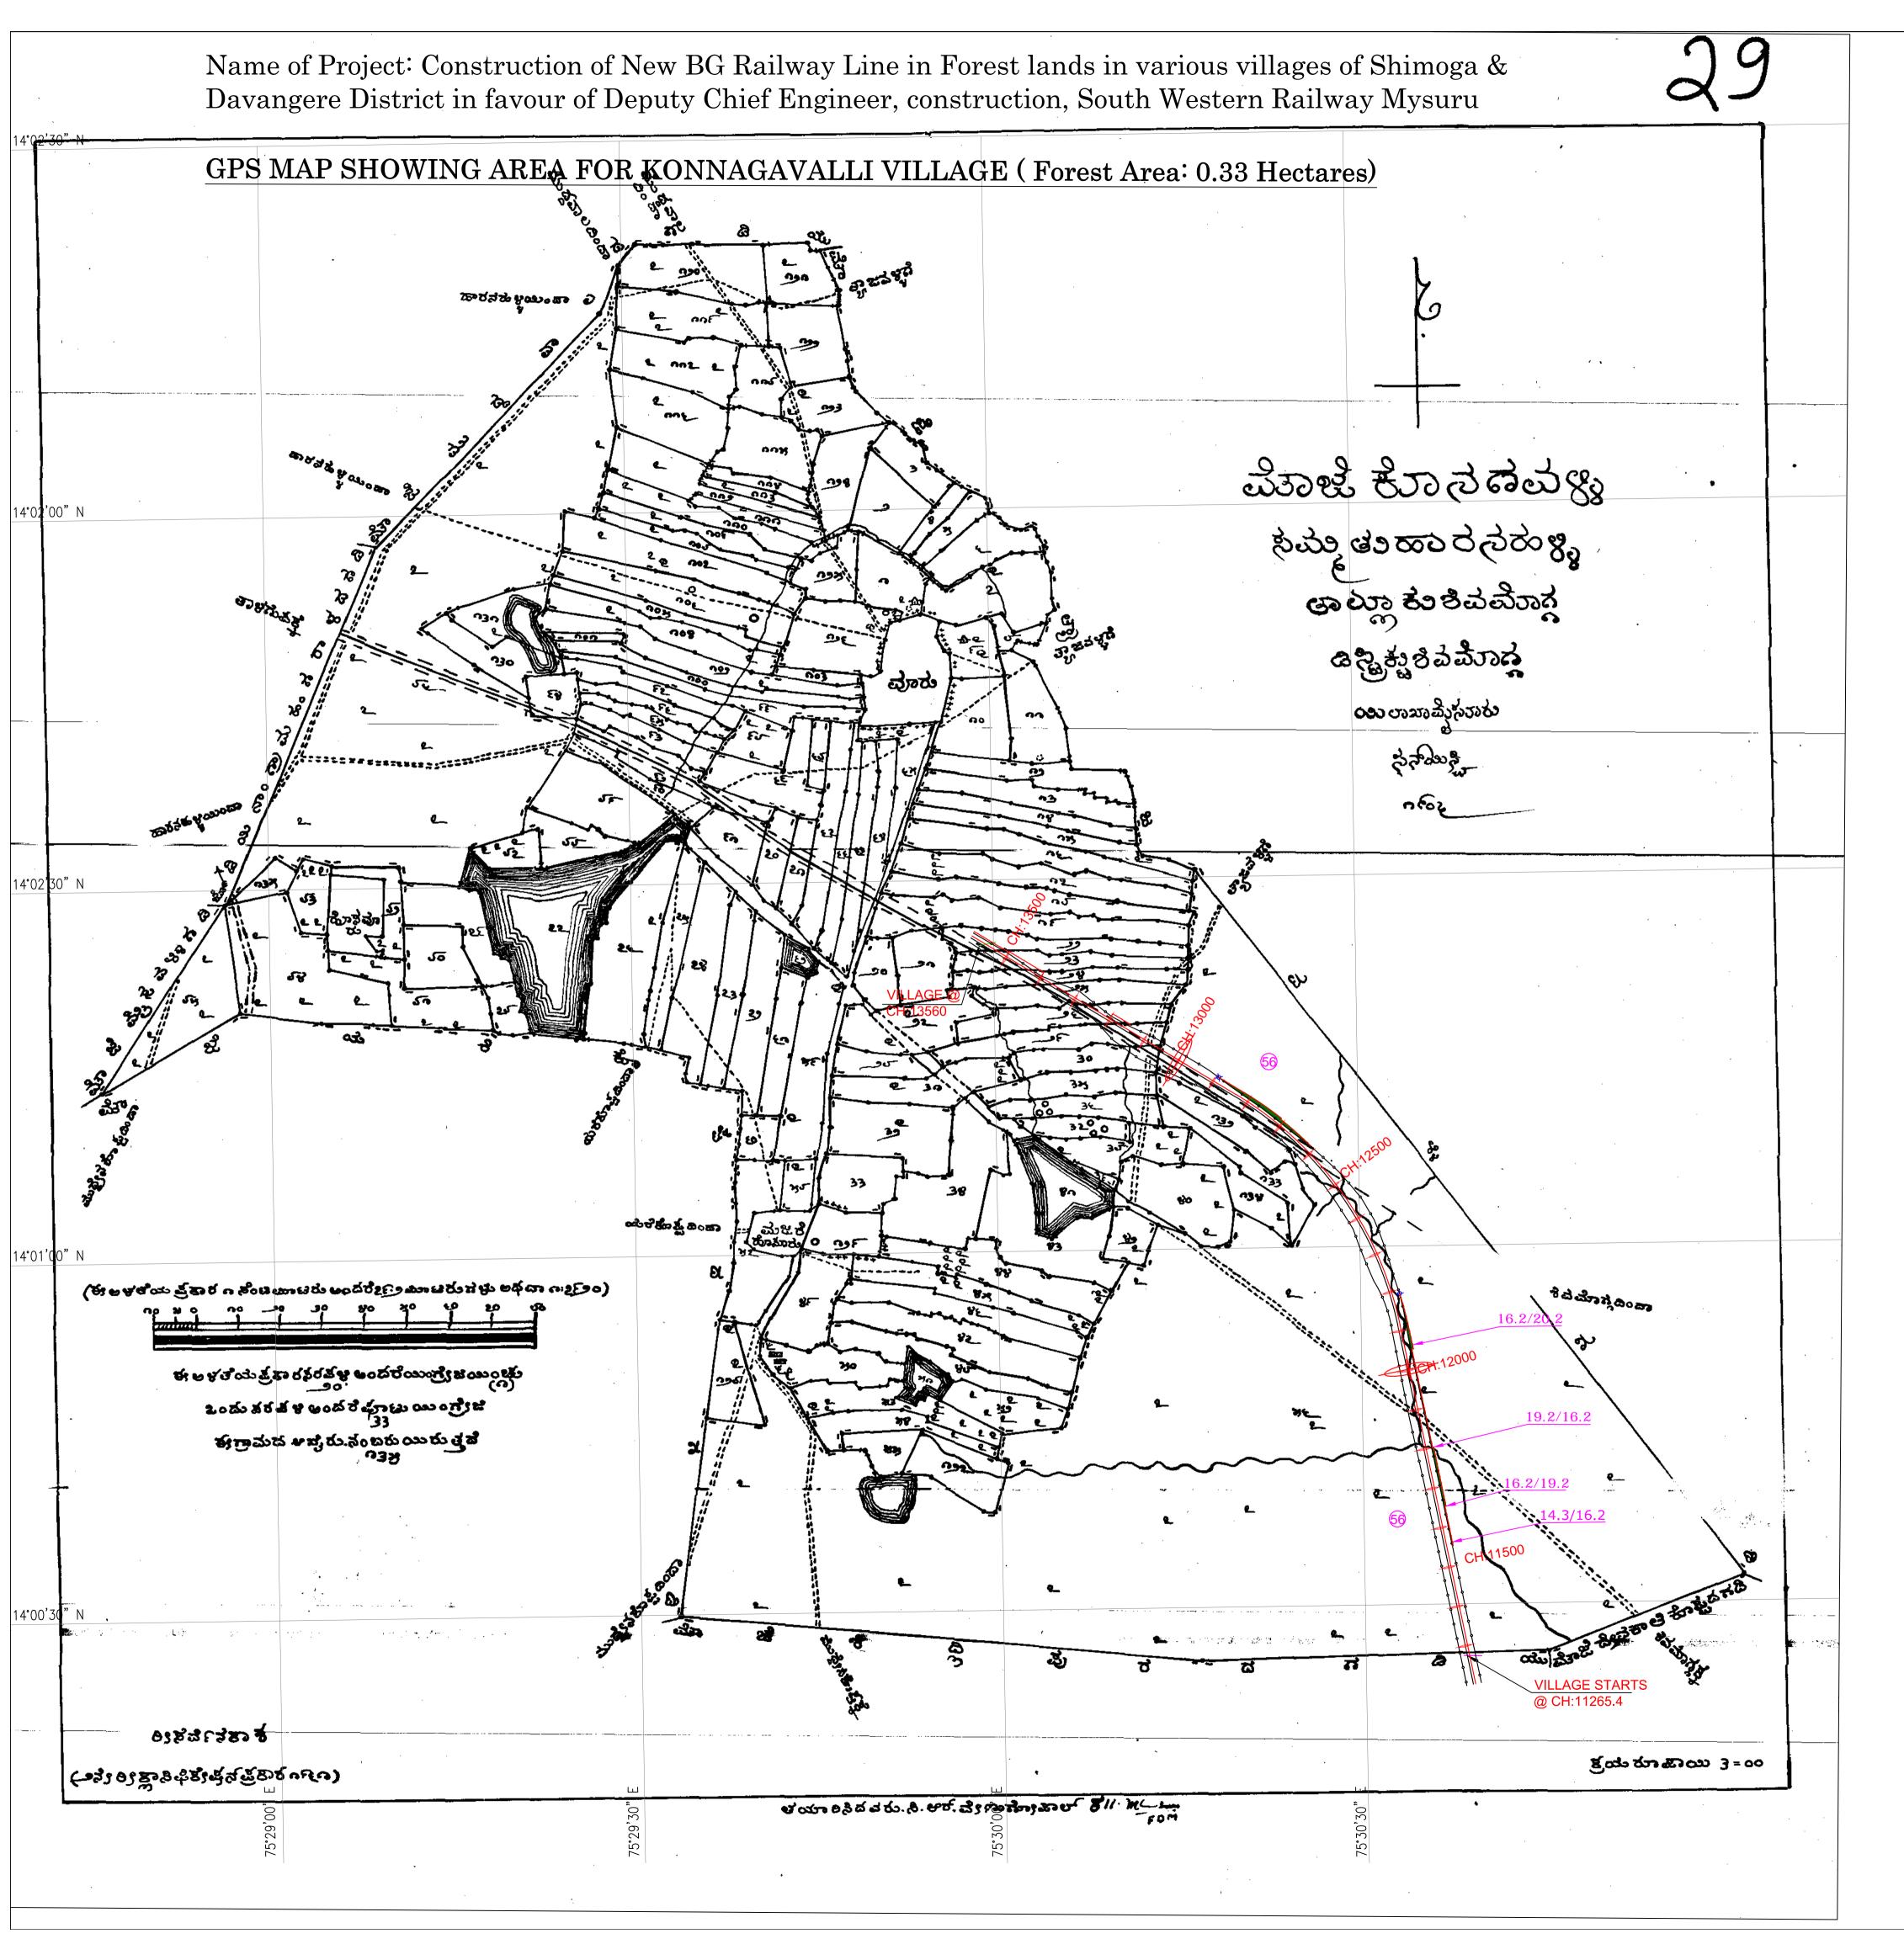

# GPS MAP SHOWING AREA FOR KONNAGAVALLI VILLAGE (Forest Area: 0.33 Hectares)

Name of Project: Construction of New BG Railway Line in Forest lands in various villages of Shimoga & Davangere District in favour of Deputy Chief Engineer, construction, South Western Railway Mysuru LEGEND FOREST AREA GPS MAP SHOWING AREA FOR KONDAJJI VILLAGE (Forest Area: 1.20 Hectares) 4'05'00" RAILWAY BOUNDARY CENTRE LINE ब्रोगक्ष काठवेक क्ष्य इक्षेत्र काठवेक क्ष्य उप्लिक्ष विक्रम् 14'04'00" क्रम्बर्किक के ज्ञान में हो है कर के है का क्रमें के कार की 14'04'00" N & si washishig bow por ogo of a so conde si ( ) and good & BOOK 3 E MOON duspoelen was بالمستعدد به مسام عدد و ما المستعدد المستعدد 14'03'30" N Asst. Executive Engineer Dy. Chief Engineer (Construction) निर्माण / Construction South Western Railway दक्षिण पश्चिम रेलवे, मैस्र MYSORE - 570 020. South Western Railway, Mysore