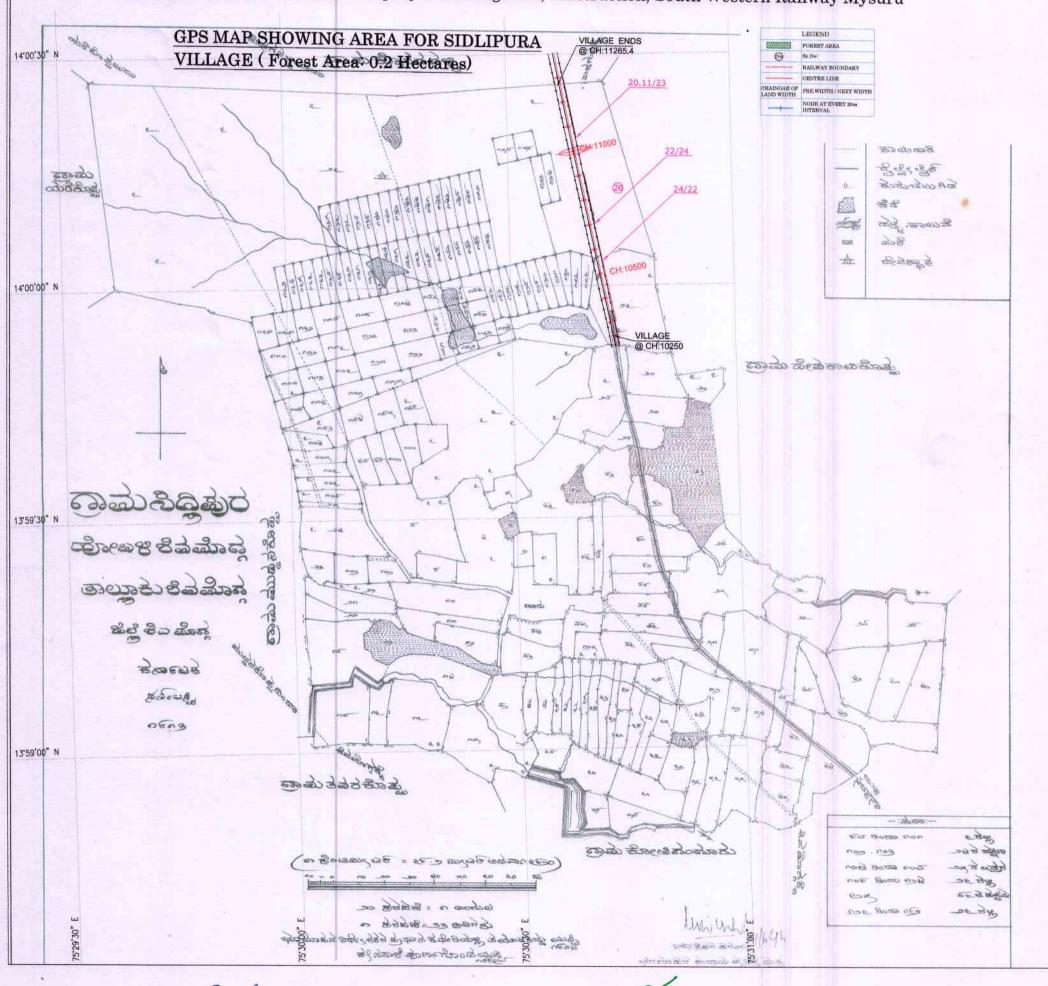

Dorch

Asst. Executive Engineer (Construction) South Western Railway MYSORE - 570 020. उप मुख्य इंजीनियर

Dy. Chief Engineer

निर्माण / Construction
दक्षिण पश्चिम रेलबे, मैसूर
South Western Railway, Mysore

Name of Project: Construction of New BG Railway Line in Forest lands in various villages of Shimoga & Davangere District in favour of Deputy Chief Engineer, construction, South Western Railway Mysuru GPS MAP SHOWING AREA FOR SIDLIPURA VILLAGE ENDS @ CH:11265.4 FOREST AREA VILLAGE (Forest Area: 0.2 Hectares) 14°00'30 20.11/23 ಕಾಉಪಾತಿ ತ್ತಾಪು ಯಾಕ್ಷಾಪ್ತ ड्राया व्याचित्र कर्ष, क्रा 3 ಕ್ಟ್ವಾತ್ಯಕ್ರಿ CH:10500 14°00'00" N VILLAGE @ CH:10250 ತಾಮ ಹೇಹಕಾವಕಾತ 253 <u>ಾಮಸಿದ್ದಿಪುರ</u> 13°59'30" N ಹೋಬಳಿ ಕಿವಮಾನ್ಗ ತಾಲ್ಲಾಕು ಶಿವಮಾನ್ಗ essa 55 ಜಿಲ್ಲೆ ಕಿಎ ಮೆಕ್ಗ 0603 13°59'00" N ತಾತುತ್ತವಕಕಾಷ್ಟ್ರ -: Boo:-EBES ೯೭೩ ಆಂದಾ ಬಂಬ काको कालिका को अड्डिक हिर क कि एस कार हु = इह : अ सार कि के अधि कि कि अधि कि कि क्षेत्र व कार्येष 2000 E008 800 ाह हेक UDE 8000 028 ट्ट ने क्रेड्रिय 05% क इत्रिक्ष : १ कार्या DE BUS e30 @ 300 क क्रिनेश्रिक = 33 किश्रिक क्रिके के किर्ध है के के के इसे हिल्ले दे के के के के कारी की अक्र के कि हम्मा के व्याप्त क्रिक्रों के कि का के कि कि के अ

#### GPS MAP SHOWING AREA FOR SIDLIPURA VILLAGE

(Forest Area: 0.2 Hectares)