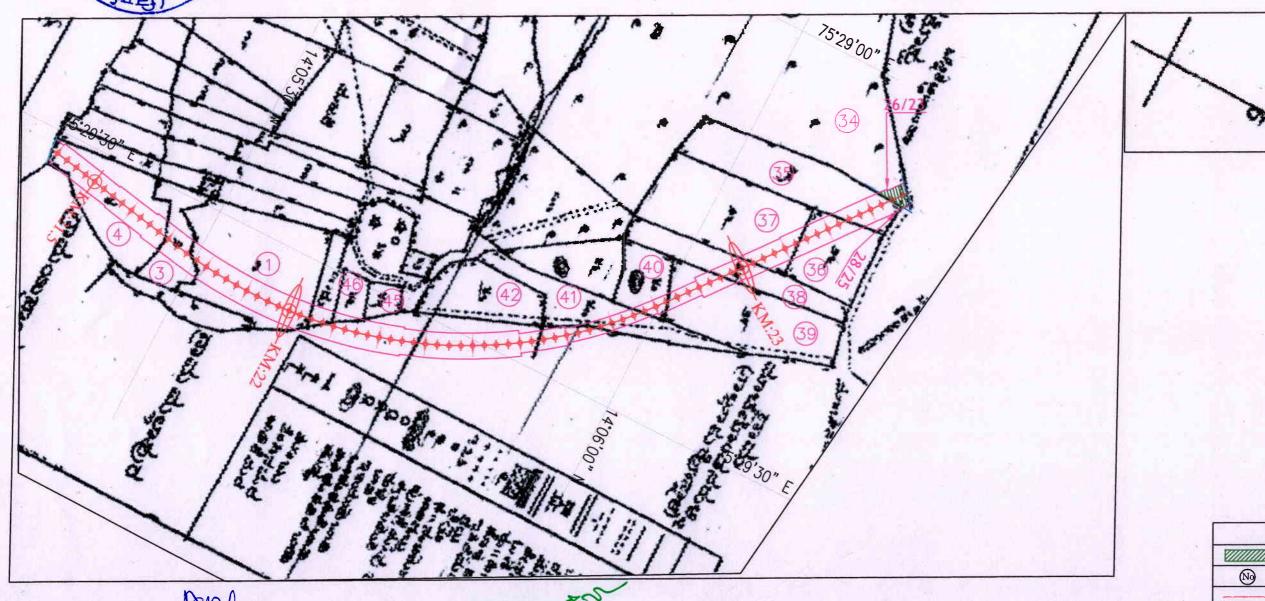

#### GPS MAP SHOWING AREA FOR NARAYANAPURA VILLAGE (Forest Area: 0.17 Hectares)

MYSORE - 570 020.

South Western Railway, Mysore

#### GPS MAP SHOWING AREA FOR NARAYANAPURA VILLAGE

(Forest Area: 0.17 Hectares)

mel.

Asst. Executive Engineer (Construction) South Western Railway MYSORE - 570 020. उप मुख्य इंजीनियर

Dy. Chief Engineer

निर्माण / Construction
दक्षिण पश्चिम रेलवे, मैसूर

#### GPS MAP SHOWING AREA FOR NARAYANAPURA VILLAGE

(Forest Area: 0.17 Hectares)

## GPS MAP SHOWING AREA FOR NARAYANAPURA VILLAGE (Forest Area: 0.17 Hectares)

|                           | LEGEND                        |
|---------------------------|-------------------------------|
|                           | FOREST AREA                   |
| (Na)                      | Sy.No:                        |
|                           | RAILWAY BOUNDARY              |
|                           | CENTRE LINE                   |
| CHAINGAE OF<br>LAND WIDTH | PRE WIDTH / NEXT WIDTH        |
|                           | NODE AT EVERY 20m<br>INTERVAL |