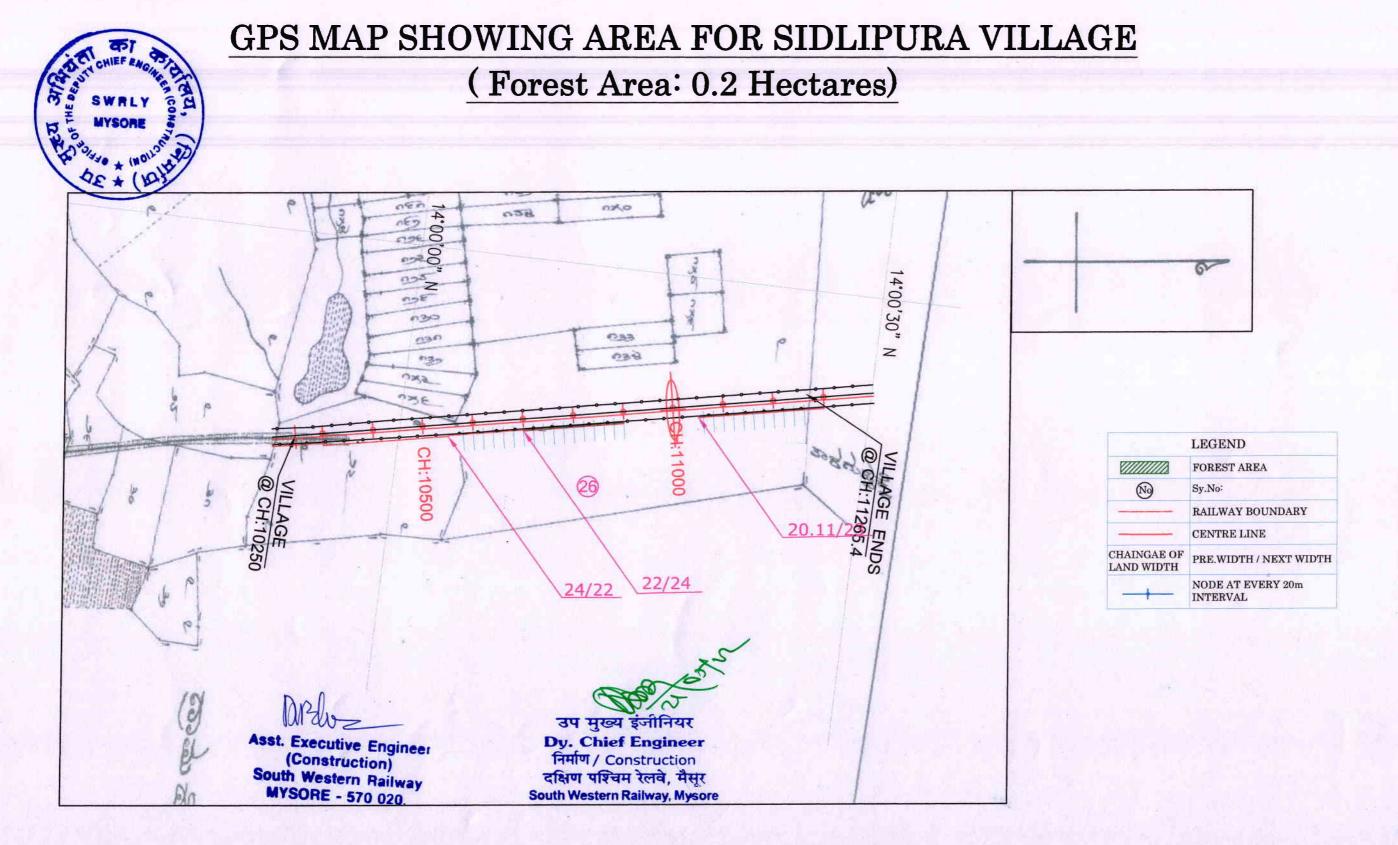

Dorch

Asst. Executive Engineer (Construction) South Western Railway MYSORE - 570 020. उप मुख्य इंजीनियर

Dy. Chief Engineer

निर्माण / Construction
दक्षिण पश्चिम रेलबे, मैसूर
South Western Railway, Mysore

Name of Project: Construction of New BG Railway Line in Forest lands in various villages of Shimoga & Davangere District in favour of Deputy Chief Engineer, construction, South Western Railway Mysuru GPS MAP SHOWING AREA FOR SIDLIPURA VILLAGE ENDS @ CH:11265.4 FOREST AREA VILLAGE (Forest Area: 0.2 Hectares) 14°00'30 20.11/23 ಕಾಉಪಾತಿ ತ್ತಾಪು ಯಾಕ್ಷಾಪ್ತ ड्राया व्याचित्र कर्ष, क्रा 3 ಕ್ಟ್ವಾತ್ಯಕ್ರಿ CH:10500 14°00'00" N VILLAGE @ CH:10250 ತಾಮ ಹೇಹಕಾವಕಾತ 253 <u>ಾಮಸಿದ್ದಿಪುರ</u> 13°59'30" N ಹೋಬಳಿ ಕಿವಮಾನ್ಗ ತಾಲ್ಲಾಕು ಶಿವಮಾನ್ಗ essa 55 ಜಿಲ್ಲೆ ಕಿಎ ಮೆಕ್ಗ 0603 13°59'00" N ತಾತುತ್ತವಕಕಾಷ್ಟ್ರ -: Boo:-EBES ೯೭೩ ಆಂದಾ ಬಂಬ काको कालिका को अड्डिक हिर क कि एस कार हु = इह : अ सार कि के अधि कि कि अधि कि कि क्षेत्र व कार्येष 2000 E008 800 ाह हेक UDE 8000 028 ट्ट ने क्रेड्रिय 05% क इत्रिक्ष : १ कार्या DE BUS e30 @ 300 क क्रिनेश्रिक = 33 किश्रिक क्रिके के किर्ध है के के के इसे हिल्ले दे के के के के कारी की अक्र के कि हम्मा के व्याप्त क्रिक्रों के कि का के कि कि के अ

#### GPS MAP SHOWING AREA FOR SIDLIPURA VILLAGE

(Forest Area: 0.2 Hectares)