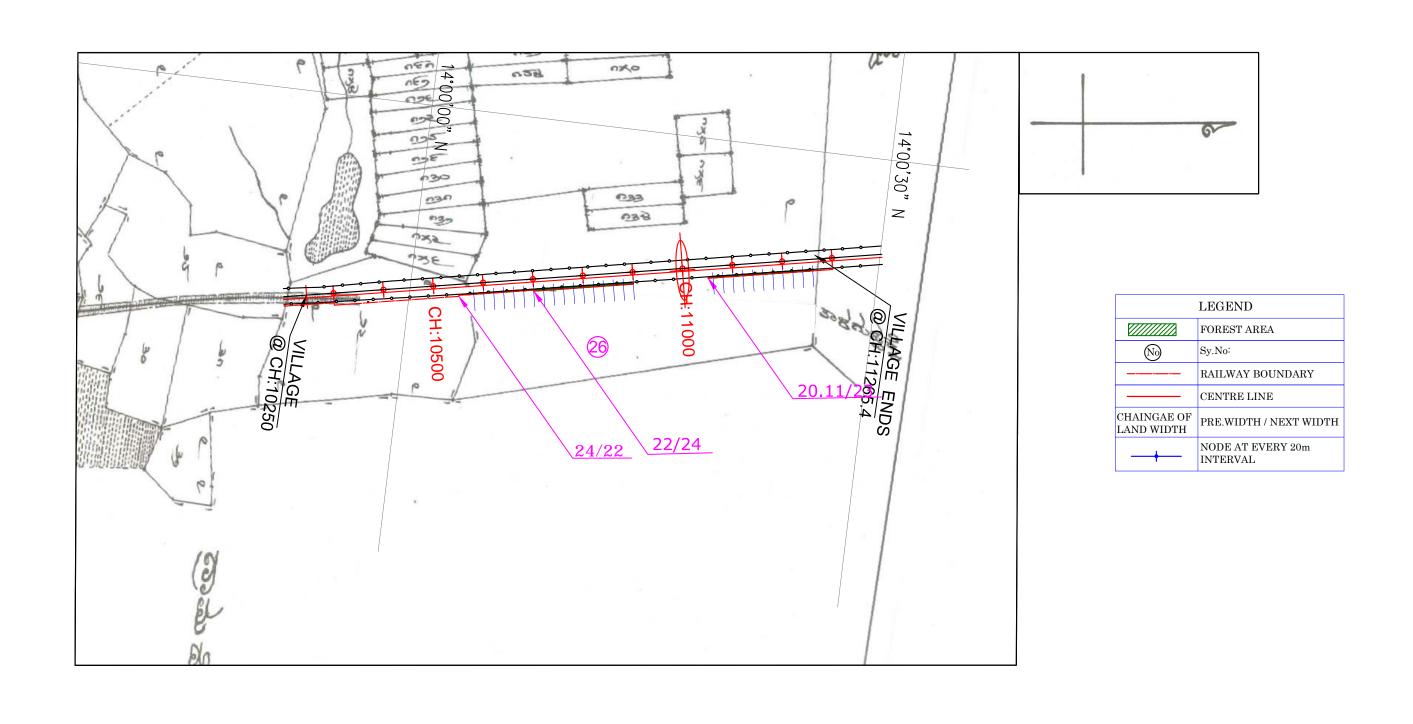

Dorch

Asst. Executive Engineer (Construction) South Western Railway MYSORE - 570 020. उप मुख्य इंजीनियर

Dy. Chief Engineer

निर्माण / Construction
दक्षिण पश्चिम रेलबे, मैसूर
South Western Railway, Mysore

Name of Project: Construction of New BG Railway Line in Forest lands in various villages of Shimoga & Davangere District in favour of Deputy Chief Engineer, construction, South Western Railway Mysuru GPS MAP SHOWING AREA FOR SIDLIPURA VILLAGE ENDS @ CH:11265.4 FOREST AREA VILLAGE (Forest Area: 0.2 Hectares) 14°00'30 20.11/23 ಕಾಉಪಾತಿ ತ್ತಾಪು ಯಾಕ್ಷಾಪ್ತ ड्राया व्याचित्र कर्ष, क्रा 3 ಕ್ಟ್ವಾತ್ಯಕ್ರಿ CH:10500 14°00'00" N VILLAGE @ CH:10250 ತಾಮ ಹೇಹಕಾವಕಾತ 253 <u>ಾಮಸಿದ್ದಿಪುರ</u> 13°59'30" N ಹೋಬಳಿ ಕಿವಮಾನ್ಗ ತಾಲ್ಲಾಕು ಶಿವಮಾನ್ಗ essa 55 ಜಿಲ್ಲೆ ಕಿಎ ಮೆಕ್ಗ 0603 13°59'00" N ತಾತುತ್ತವಕಕಾಷ್ಟ್ರ -: Boo:-EBES ೯೭೩ ಆಂದಾ ಬಂಬ काको कालिका को अड्डिक हिर क कि एस कार हु = इह : अ सार कि के अधि कि कि अधि कि कि क्षेत्र व कार्येष 2000 E008 800 ाह हेक UDE 8000 028 ट्ट ने क्रेड्रिय 05% क इत्रिक्ष : १ कार्या DE BUS e30 @ 300 क क्रिनेश्रिक = 33 किश्रिक क्रिके के किर्ध है के के के इसे हिल्ले दे के के के के कारी की अक्र के कि हम्मा के व्याप्त क्रिक्रों के कि का के कि कि के अ

#### GPS MAP SHOWING AREA FOR SIDLIPURA VILLAGE

(Forest Area: 0.2 Hectares)