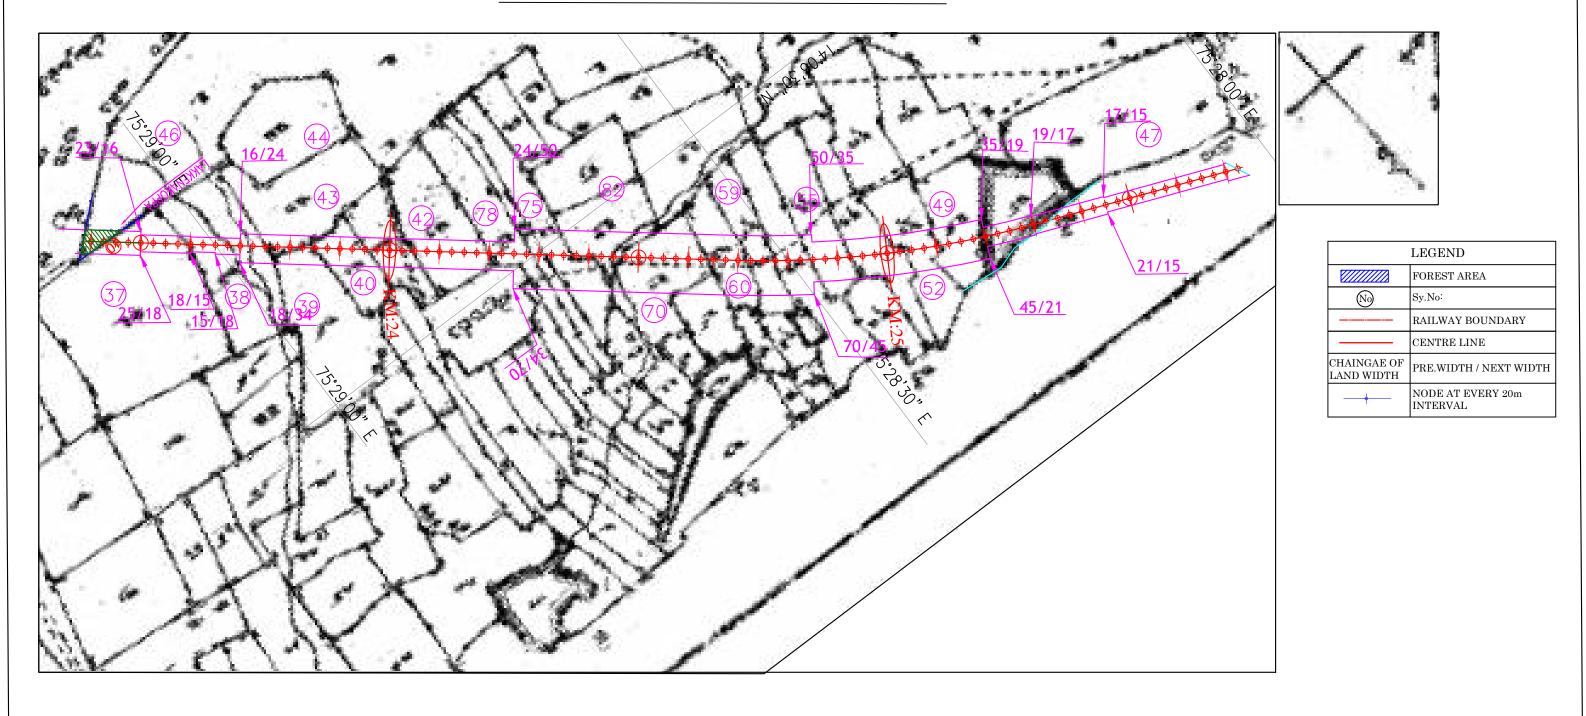

### GPS MAP SHOWING AREA FOR LAKKENAKOPPA VILLAGE

(Forest Area: 0.21 Hectares)

#### GPS MAP SHOWING AREA FOR LAKKENAKOPPA VILLAGE

(Forest Area: 0.21 Hectares)

| LEGEND                    |                               |
|---------------------------|-------------------------------|
| FOREST AREA               |                               |
| No                        | Sy.No:                        |
|                           | RAILWAY BOUNDARY              |
|                           | CENTRE LINE                   |
| CHAINGAE OF<br>LAND WIDTH | PRE.WIDTH / NEXT WIDTH        |
|                           | NODE AT EVERY 20m<br>INTERVAL |

Asst. Executive Engineer (Construction) South Western Railway MYSORE - 570 020. उप मुख्य इंजीनियर Dy. Chief Engineer निर्माण / Construction दक्षिण पश्चिम रेलवे, मैसूर South Western Railway, Mysore