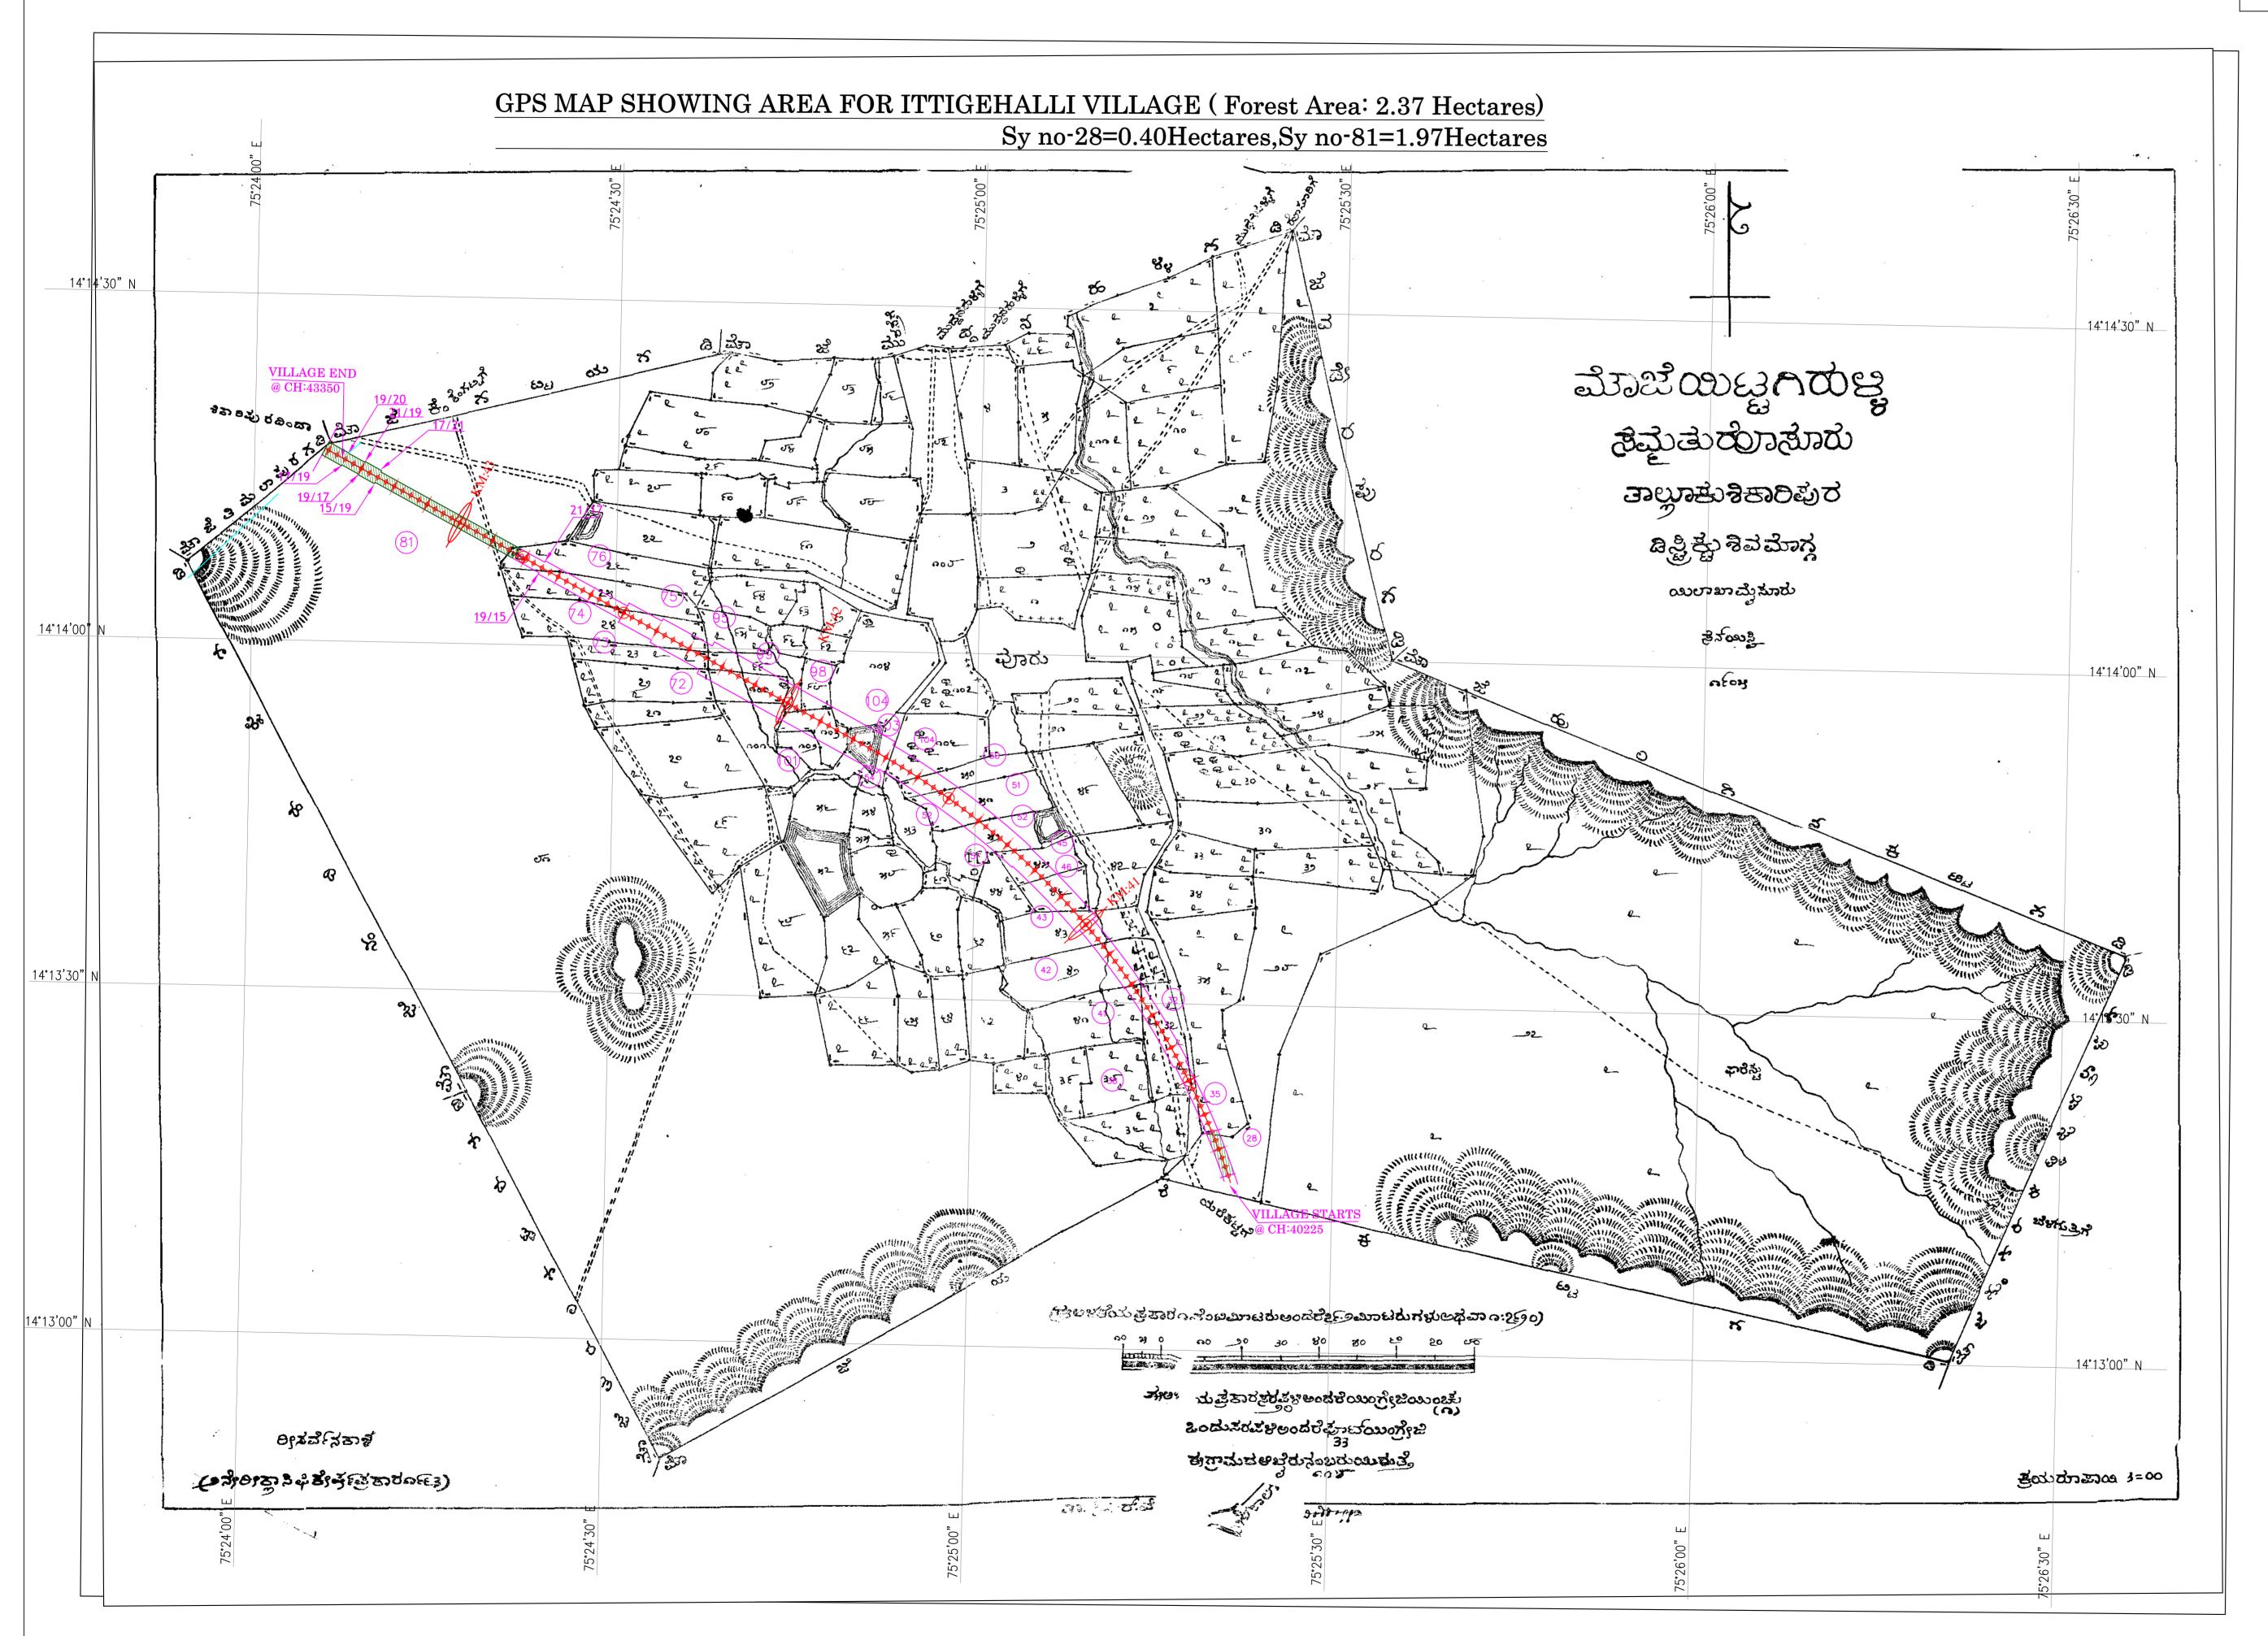

Ay No.
BARWAY BOUNDARY
CROTTER LINE
ANDRA OF PRE-WIETH) NIGHT WIETH
MODEL AT THE WIETH ANDREW WIETH
HEREWAL

Asst. Executive Engineer (Construction)
South Western Railway
MYSORE - 570 020.

उप मुख्य इंजीनियर Dy. Chief Engineer निर्माण / Construction दक्षिण पश्चिम रेलवे, मैसूर South Western Railway, Mysore Name of Project: Construction of New BG Railway Line in Forest lands in various villages of Shimoga & Davangere District in favour of Deputy Chief Engineer, construction, South Western Railway Mysuru GPS MAP SHOWING AREA FOR ITTIGEHALLI VILLAGE (Forest Area: 2.37 Hectares) LEGEND FOREST AREA NODE AT EVERY 20m INTERVAL उप मुख्य इंजीनियर Asst. Executive Engineer **Dy. Chief Engineer** (Construction) निर्माण / Construction South Western Railway दक्षिण पश्चिम रेलवे, मैसुर MYSORE - 570 020.

## GPS MAP SHOWING AREA FOR ITTIGEHALLI VILLAGE

(Forest Area: 2.37 Hectares)