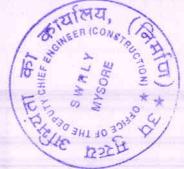

#### GPS MAP SHOWING AREA FOR HAROGOPPA VILLAGE

(Forest Area: 6.29 Hectares)





#### GPS MAP SHOWING AREA FOR HAROGOPPA VILLAGE

(Forest Area: 6.29 Hectares)





#### GPS MAP SHOWING AREA FOR YERAKATTI VILLAGE

(Forest Area: 10.5 Hectares)



निर्माण / Construction

दक्षिण पश्चिम रेलवे, मैस्र

South Western Railway, Mysore

South Western Railway

MYSORE - 570 020.



|                               | LEGEND                        |
|-------------------------------|-------------------------------|
|                               | FOREST AREA                   |
| No                            | Sy.No:                        |
|                               | RAILWAY BOUNDARY              |
|                               | CENTRE LINE                   |
| <br>CHAINGAE OF<br>LAND WI