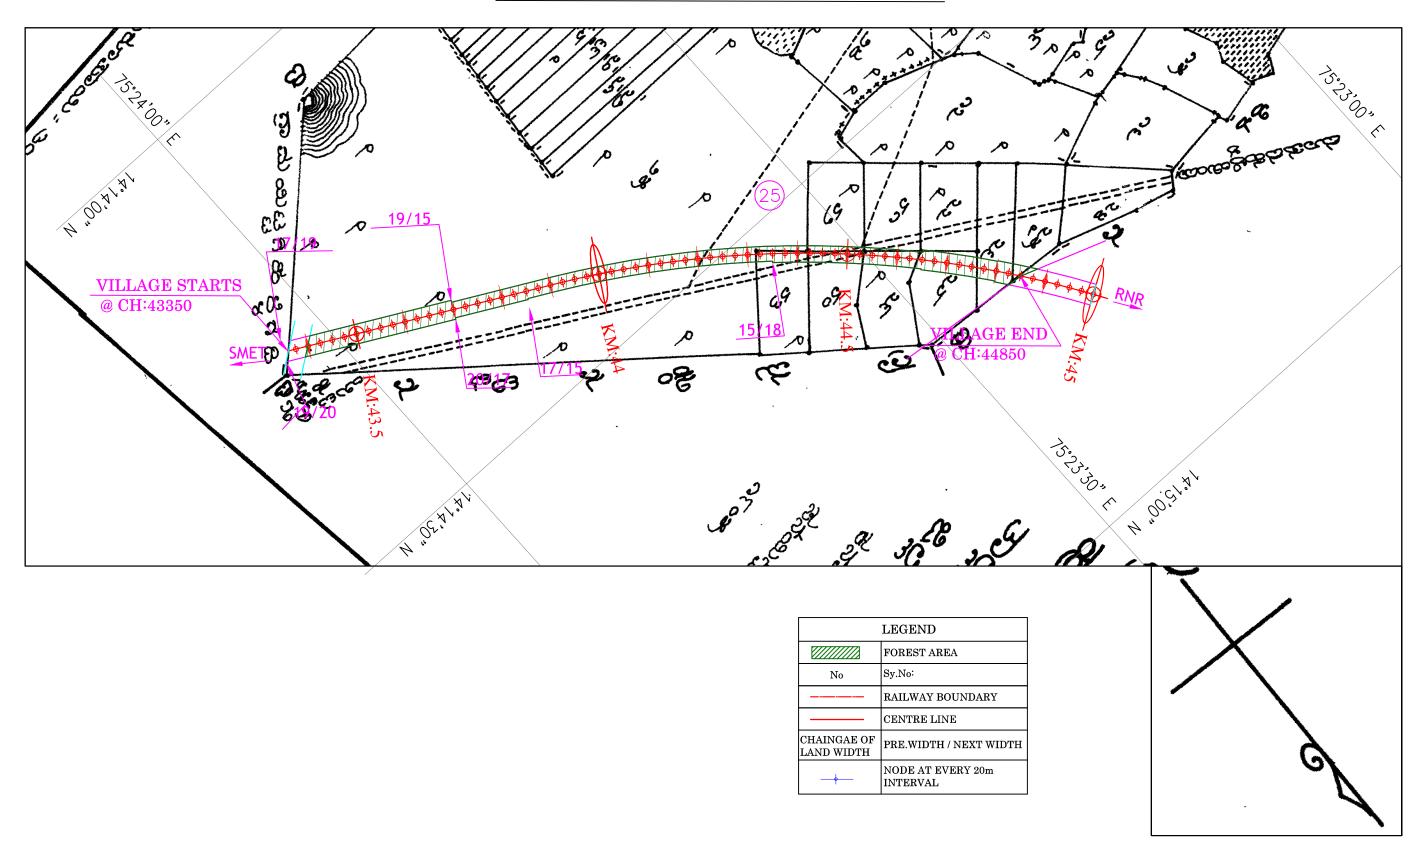

## GPS MAP SHOWING AREA FOR THIMLAPURA VILLAGE

(Forest Area: 4.96 Hectares)

Name of Project: Construction of New BG Railway Line in Forest lands in various villages of Shimoga & Davangere District in favour of Deputy Chief Engineer, construction, South Western Railway Mysuru GPS MAP SHOWING AREA FOR THIMLAPURA VILLAGE (Forest Area:,4.96 Hectares) 14°15'30" N 14°15'30" N ලාධා මබාවාමාට නිලෙහප කිනෙන්නටා නලාජා ජිතපමාට සළු අධ්යාත් 14°15'00" N ಕಾಲುದಾರಿ ब्रउड १ स्ट्रेन्ड ಕರ್ನಾಟಕ ಪ್ರನಂಬನ್ಹಿ a (03) 14°14'30|" N 14°14′30" N ల కృష్ణయ్య కేని ని అంట్రాం 14°14'00" N 14°14'00" N ш ಕ್ರಯಕಾತಾಯ: 30-00 ಎಕ್ಕೆ: ಎಂ x ರತ್ನ = 300 ಚರ್ಧ ಪಂಚಾಳಣ क्रिका स्ट्रिंग प्रहार स्थाप सुरुष्ट क्रिका स्थाप स ක්ටත්හ තුනුවේ: බ€-2-9002. न सर्वीह संकार्य न से नस्त्रिक्षक्षिक्षहां युंचारे तहह 3) ಭೂಮಾಪನ ಇಲಾಖಾ ಮುದ್ರ ಕಾಲಯ, ಬೆಂಗಳೂರು.

#### GPS MAP SHOWING AREA FOR THIMLAPURA VILLAGE

(Forest Area: 4.96 Hectares)

निर्माण / Construction

दक्षिण पश्चिम रेलवे, मैसूर South Western Railway, Mysore

MYSORE - 570 020.