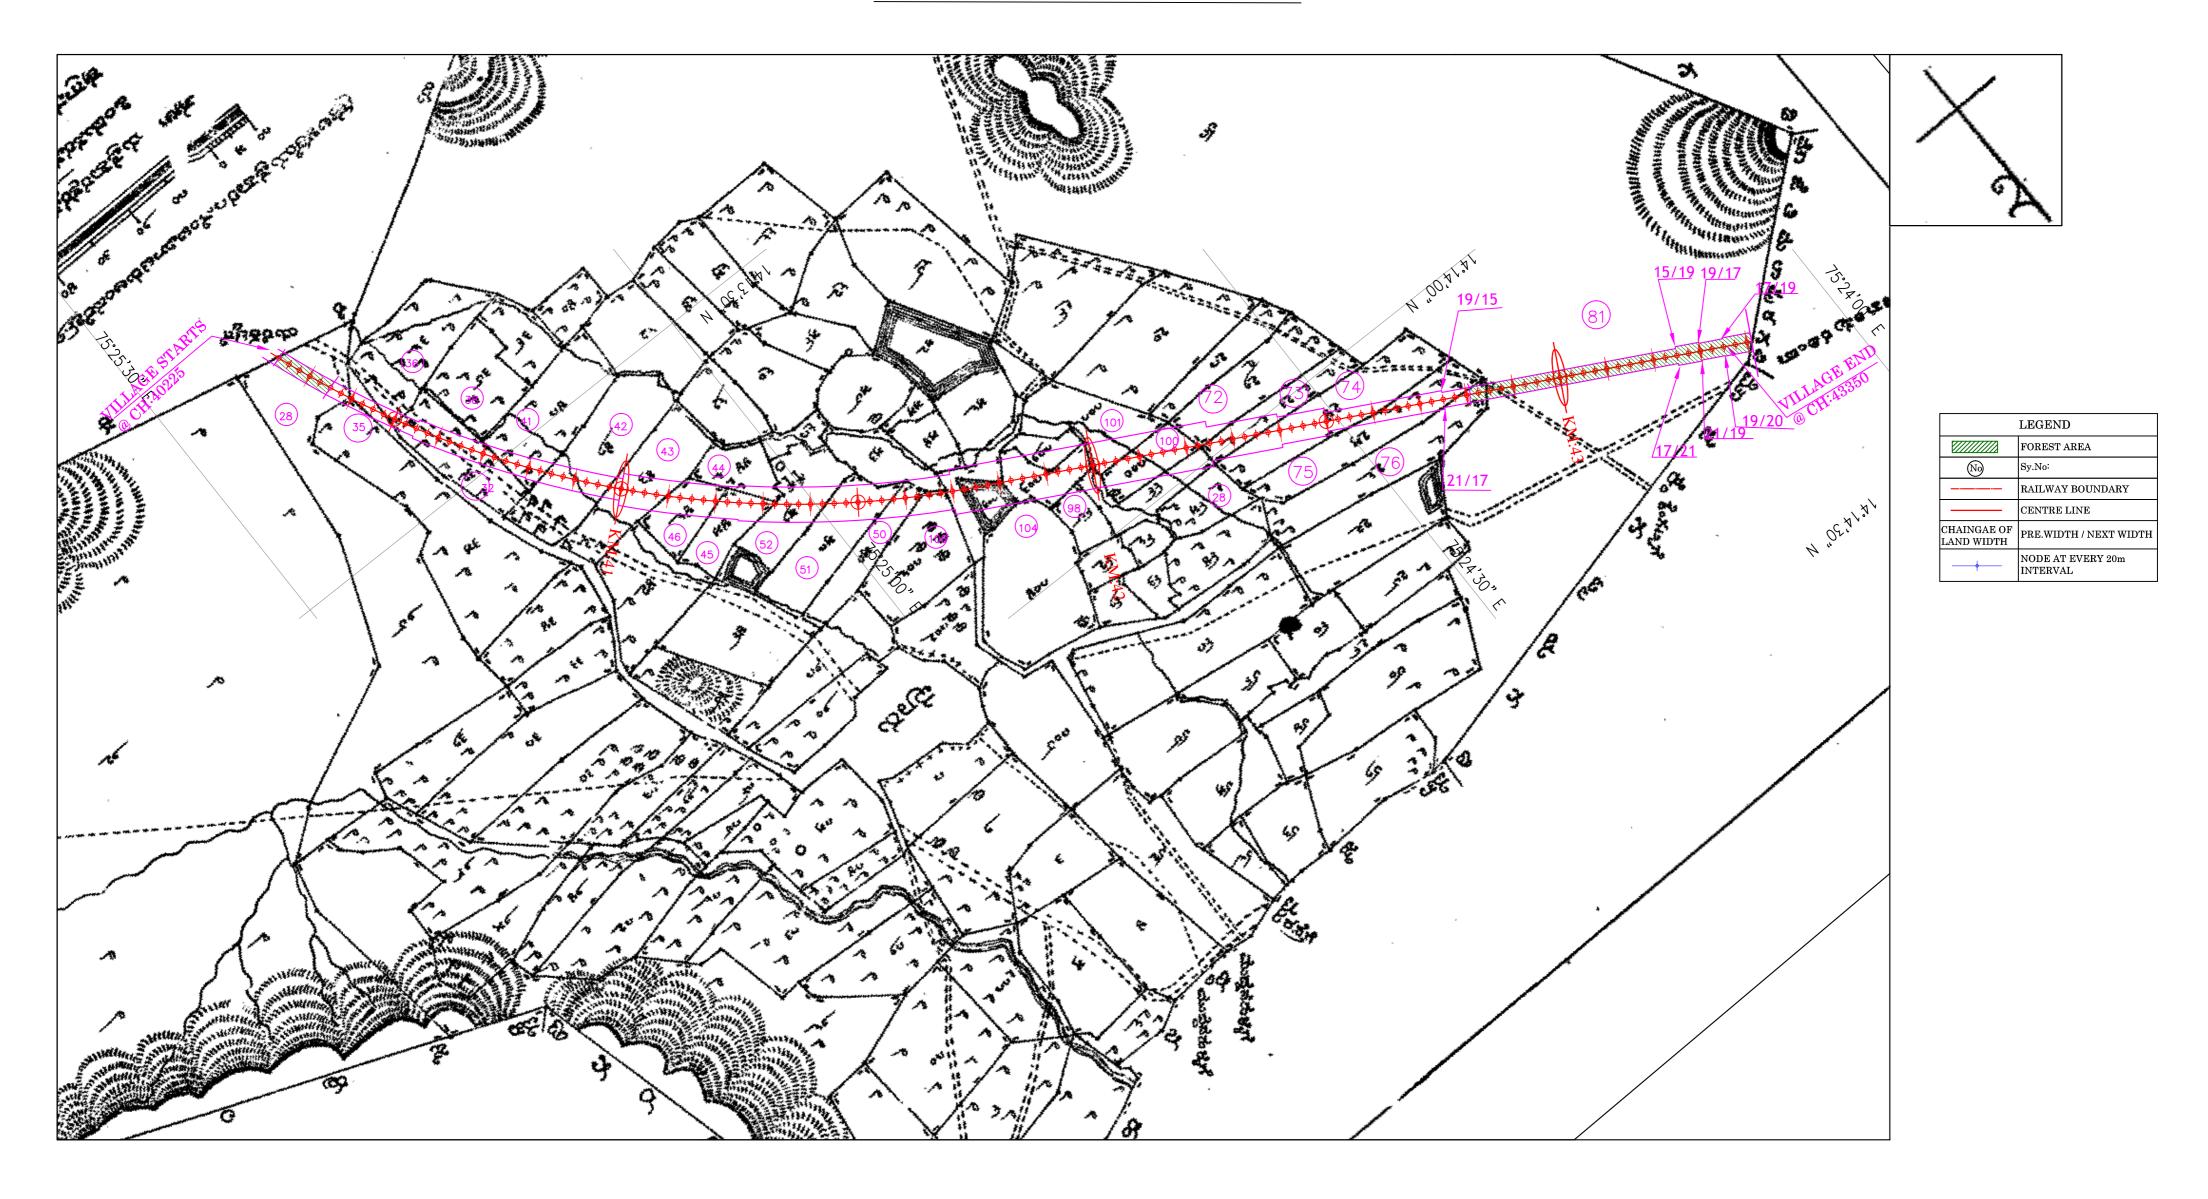

## GPS MAP SHOWING AREA FOR THIMLAPURA VILLAGE

(Forest Area: 4.96 Hectares)

Name of Project: Construction of New BG Railway Line in Forest lands in various villages of Shimoga & Davangere District in favour of Deputy Chief Engineer, construction, South Western Railway Mysuru GPS MAP SHOWING AREA FOR THIMLAPURA VILLAGE (Forest Area:,4.96 Hectares) 14°15'30" N 14°15'30" N ලාධා මබාවාමාට නිලෙහප කිනෙන්නටා නලාජා ජිතපමාට සළු අධ්යාත් 14°15'00" N ಕಾಲುದಾರಿ ब्रउड १ स्ट्रेन्ड ಕರ್ನಾಟಕ ಪ್ರನಂಬನ್ಹಿ a (03) 14°14'30|" N 14°14′30" N ల కృష్ణయ్య కేని ని అంట్రాం 14°14'00" N 14°14'00" N ш ಕ್ರಯಕಾತಾಯ: 30-00 ಎಕ್ಕೆ: ಎಂ x ರತ್ನ = 300 ಚರ್ಧ ಪಂಚಾಳಣ क्रिका स्ट्रिंग प्रहार स्थाप सुरुष्ट क्रिका स्थाप स ක්ටත්හ තුනුවේ: බ€-2-9002. न सर्वीह संकार्य न से नस्त्रिक्षक्षिक्षहां युंचारे तहह 3) ಭೂಮಾಪನ ಇಲಾಖಾ ಮುದ್ರ ಕಾಲಯ, ಬೆಂಗಳೂರು.

#### GPS MAP SHOWING AREA FOR THIMLAPURA VILLAGE

(Forest Area: 4.96 Hectares)

निर्माण / Construction

दक्षिण पश्चिम रेलवे, मैसूर South Western Railway, Mysore

MYSORE - 570 020.