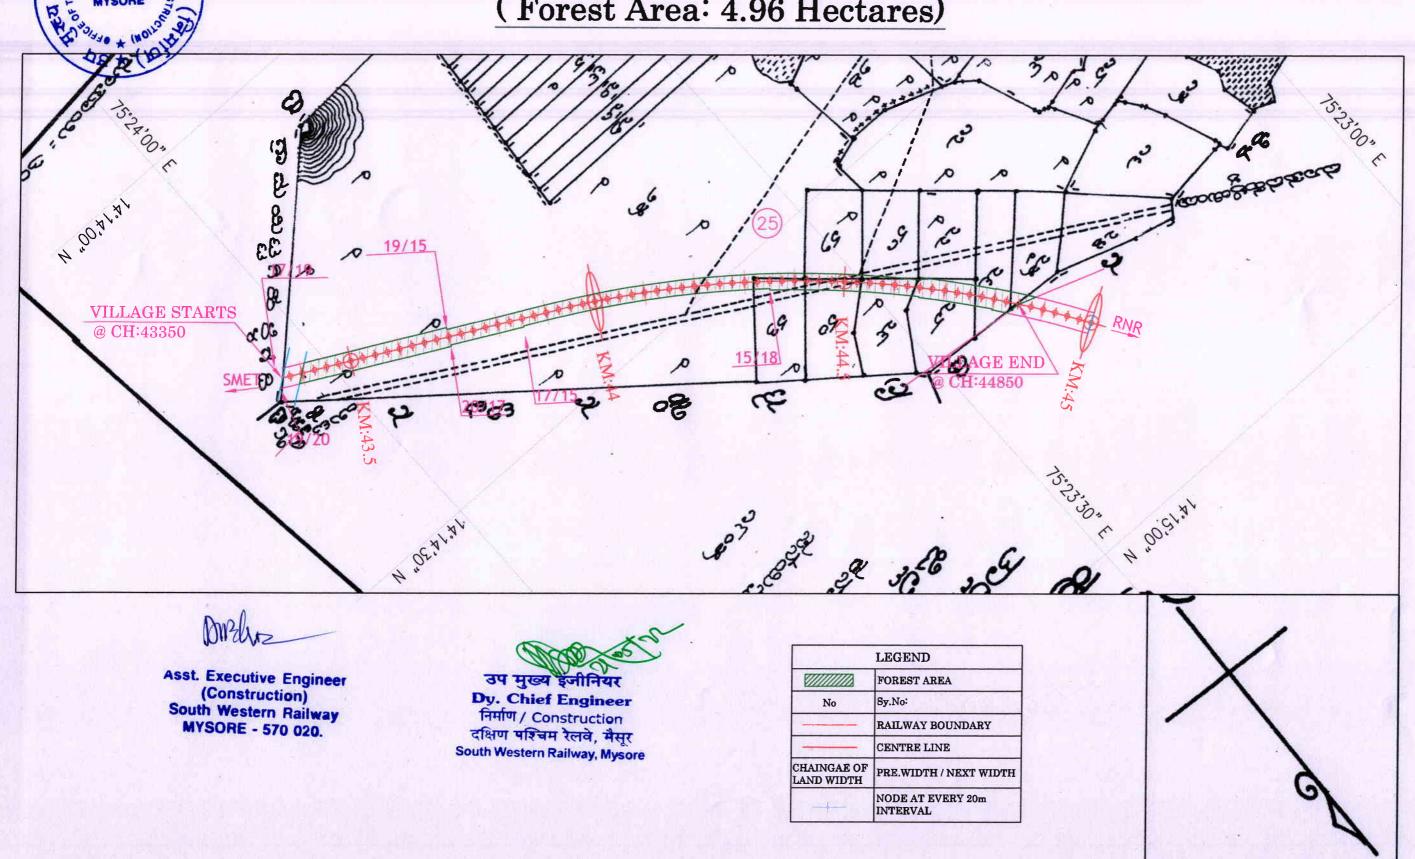

## GPS MAP SHOWING AREA FOR THIMLAPURA VILLAGE

(Forest Area: 4.96 Hectares)

Name of Project: Construction of New BG Railway Line in Forest lands in various villages of Shimoga & Davangere District in favour of Deputy Chief Engineer, construction, South Western Railway Mysuru GPS MAP SHOWING AREA FOR THIMLAPURA VILLAGE (Forest Area:,4.96 Hectares) 14°15'30" N 14°15'30" N ලාධා මබාවාමාට නිලෙහප කිනෙන්නටා නලාජා ජිතපමාට සළු අධ්යාත් 14°15'00" N ಕಾಲುದಾರಿ ब्रउड १ स्ट्रेन्ड ಕರ್ನಾಟಕ ಪ್ರನಂಬನ್ಹಿ a (03) 14°14'30|" N 14°14′30" N ల కృష్ణయ్య కేని ని అంట్రాం 14°14'00" N 14°14'00" N ш ಕ್ರಯಕಾತಾಯ: 30-00 ಎಕ್ಕೆ: ಎಂ x ರತ್ನ = 300 ಚರ್ಧ ಪಂಚಾಳಣ क्रिका स्ट्रिंग प्रहार स्थाप सुरुष्ट क्रिका स्थाप स ක්ටත්හ තුනුවේ: බ€-2-9002. न सर्वीह संकार्य न से नस्त्रिक्षक्षिक्षहां युंचारे तहह 3) ಭೂಮಾಪನ ಇಲಾಖಾ ಮುದ್ರ ಕಾಲಯ, ಬೆಂಗಳೂರು.

#### GPS MAP SHOWING AREA FOR THIMLAPURA VILLAGE

(Forest Area: 4.96 Hectares)

निर्माण / Construction

दक्षिण पश्चिम रेलवे, मैसूर South Western Railway, Mysore

MYSORE - 570 020.