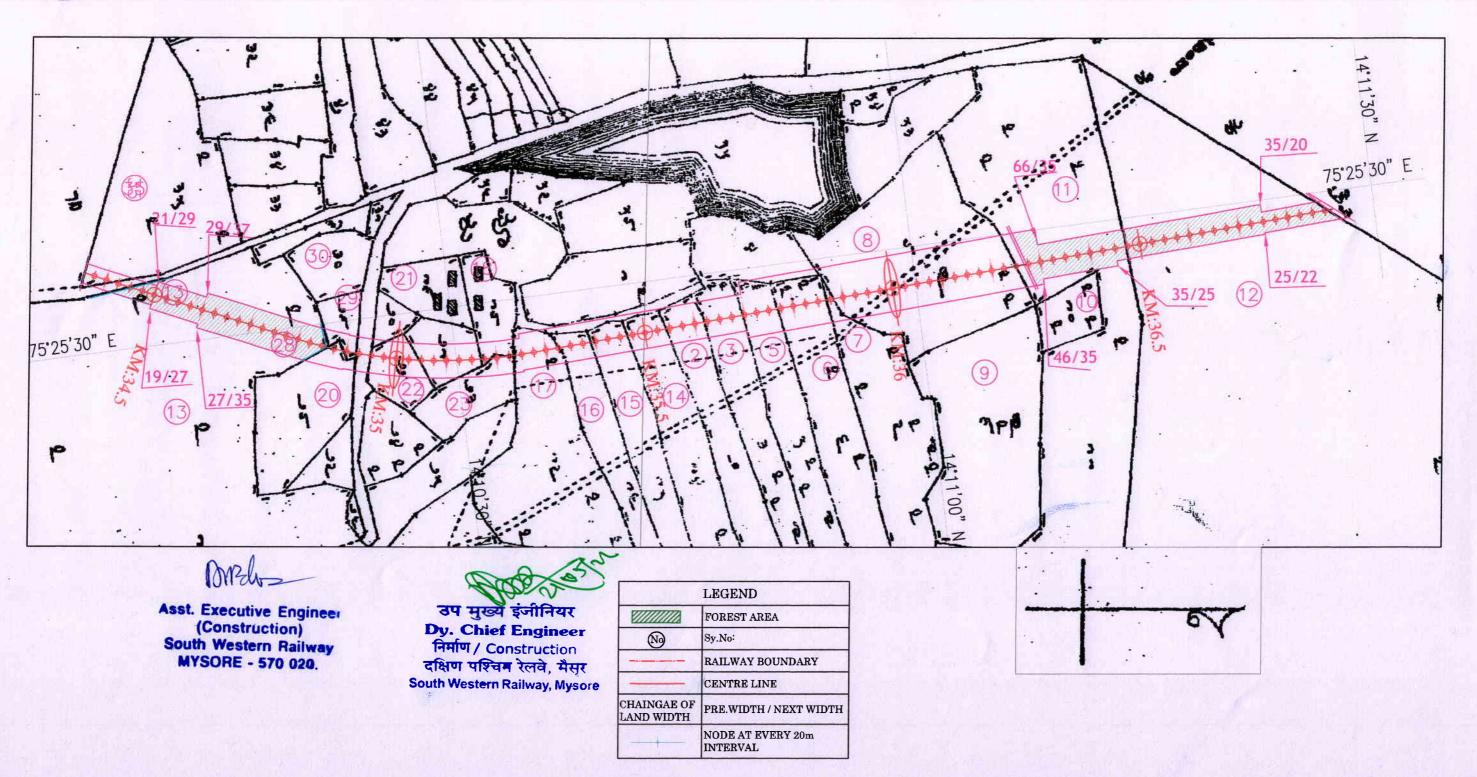

#### GPS MAP SHOWING AREA FOR HAROGOPPA VILLAGE

(Forest Area: 6.29 Hectares)





#### GPS MAP SHOWING AREA FOR HAROGOPPA VILLAGE

(Forest Area: 6.29 Hectares)





#### GPS MAP SHOWING AREA FOR YERAKATTI VILLAGE

(Forest Area: 10.5 Hectares)



निर्माण / Construction

दक्षिण पश्चिम रेलवे, मैस्र

South Western Railway, Mysore

South Western Railway

MYSORE - 570 020.



|                               | LEGEND                        |
|-------------------------------|-------------------------------|
|                               | FOREST AREA                   |
| No                            | Sy.No:                        |
|                               | RAILWAY BOUNDARY              |
|                               | CENTRE LINE                   |
| <br>CHAINGAE OF<br>LAND WIDTH | PRE.WIDTH / NEXT WIDTH        |
| <del></del>                   | NODE AT E