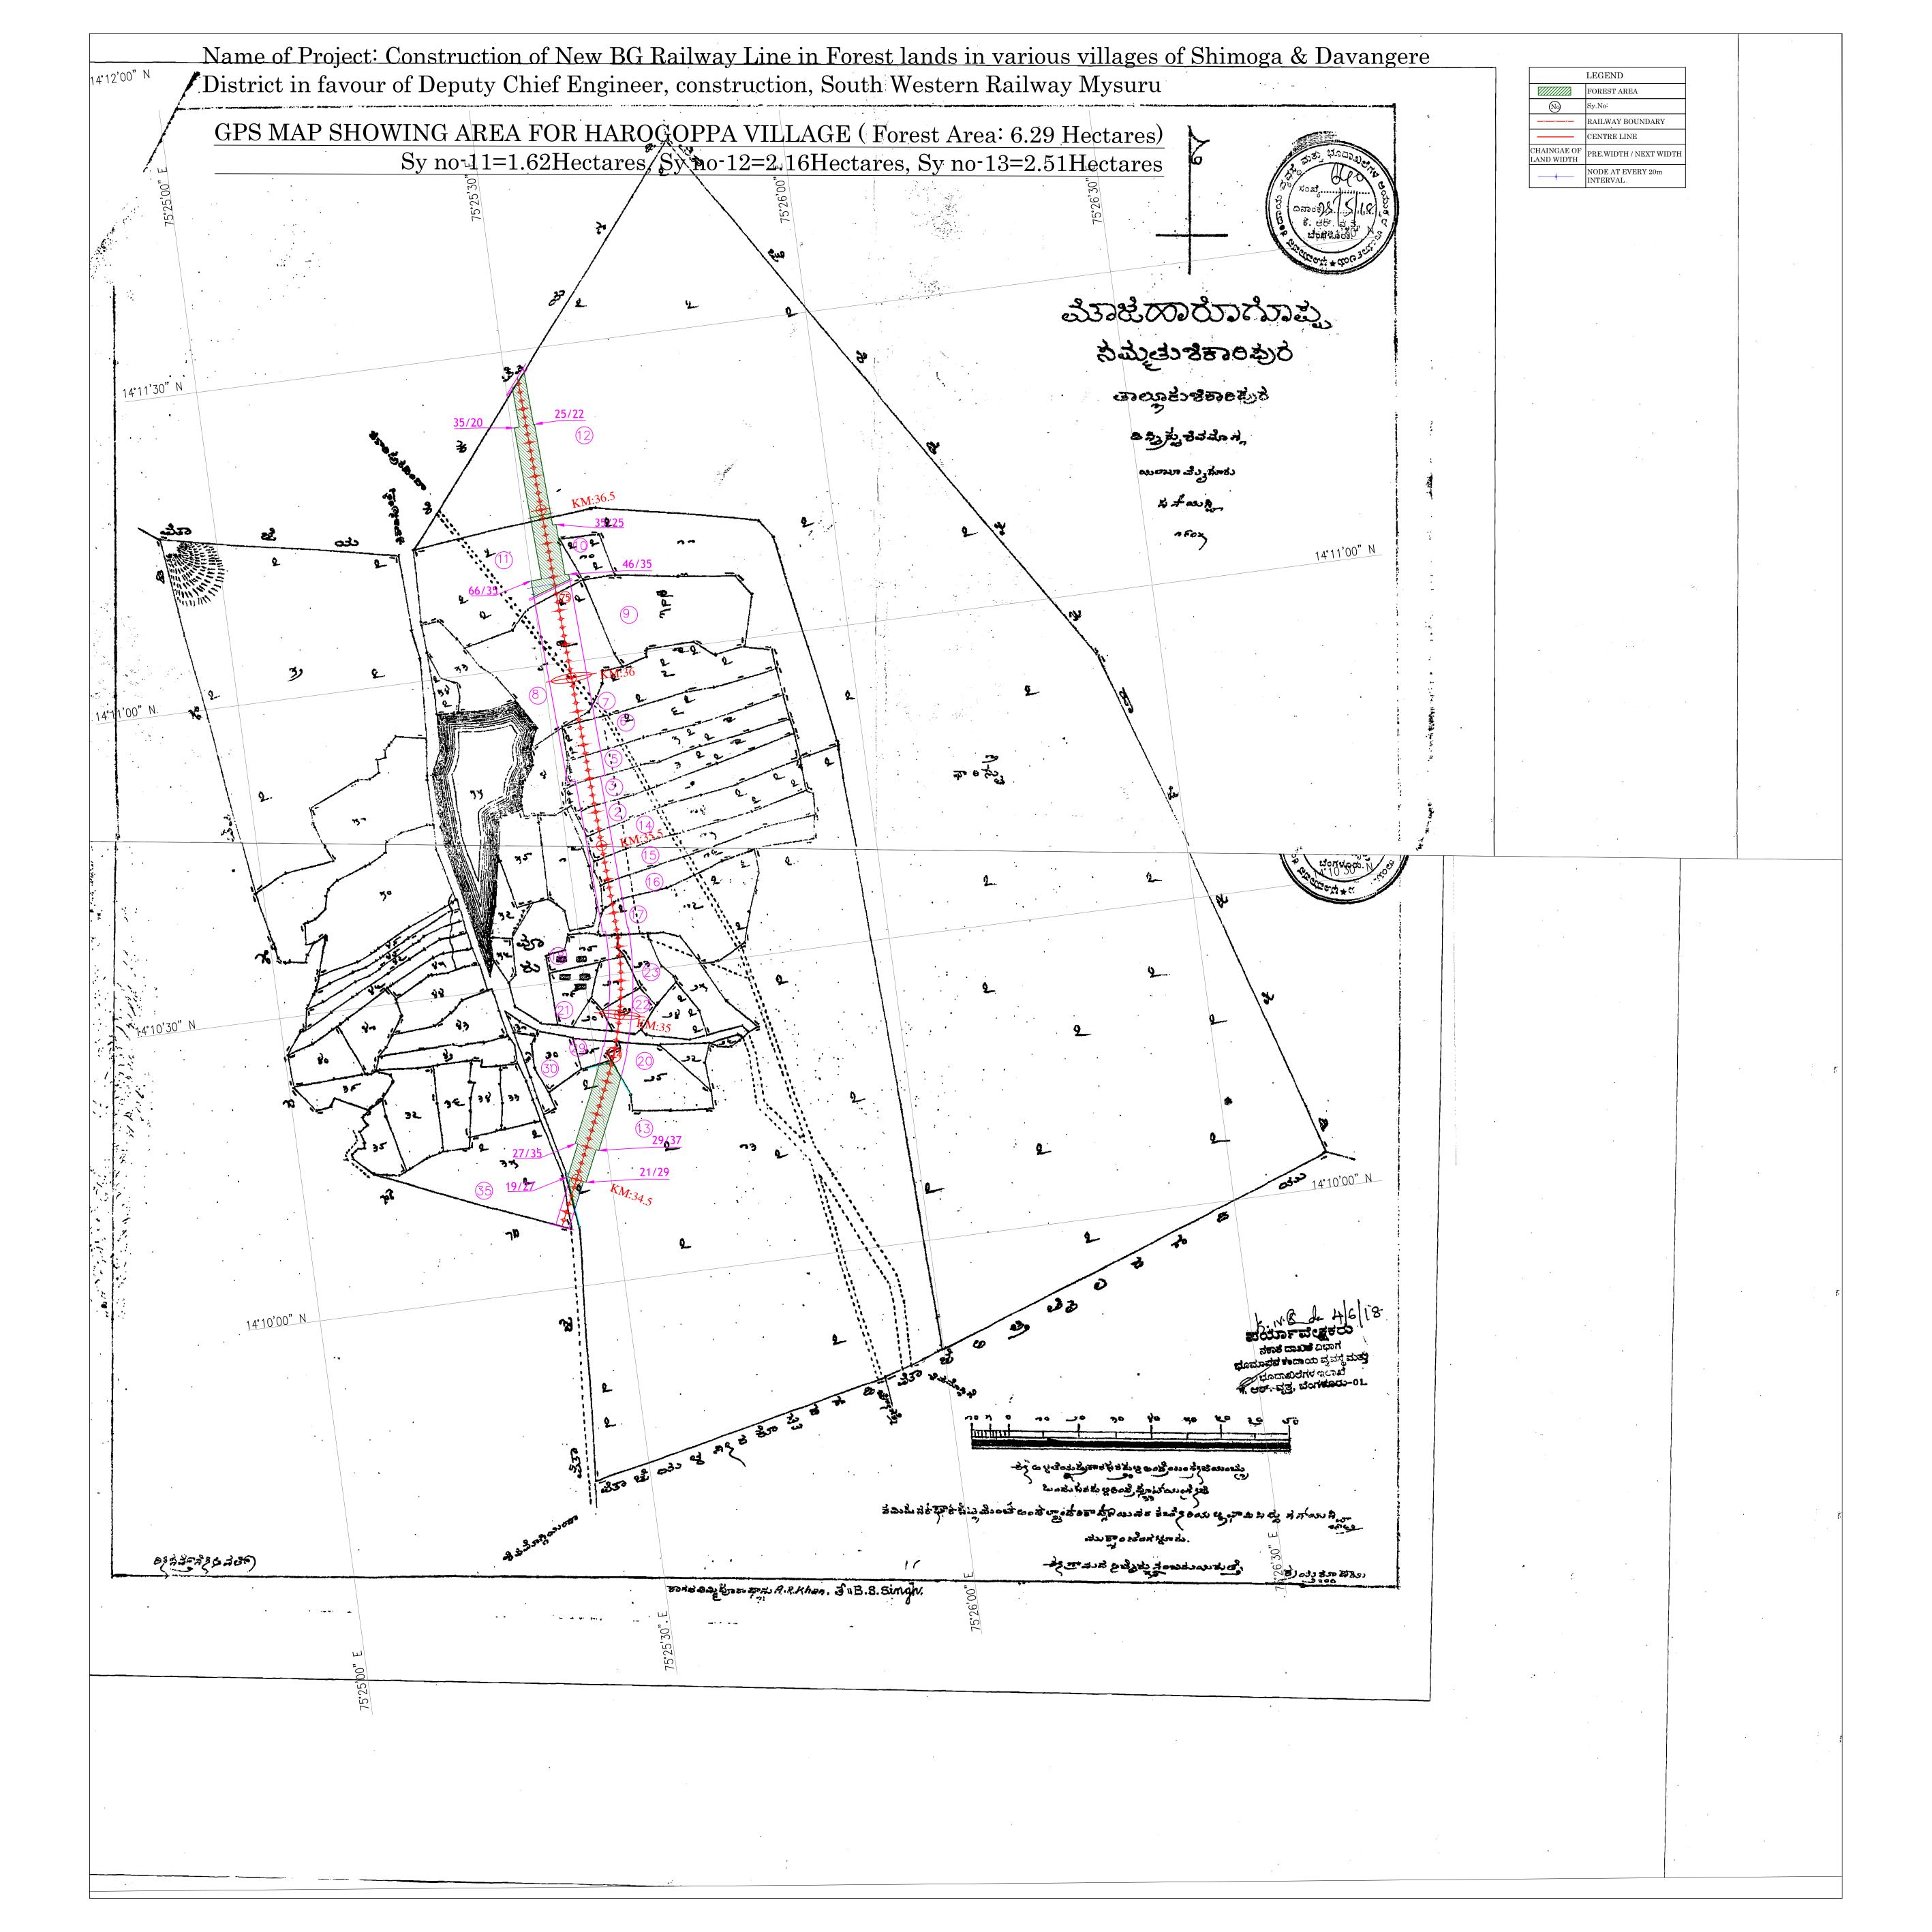

#### GPS MAP SHOWING AREA FOR HAROGOPPA VILLAGE

(Forest Area: 6.29 Hectares)





#### GPS MAP SHOWING AREA FOR HAROGOPPA VILLAGE

(Forest Area: 6.29 Hectares)





#### GPS MAP SHOWING AREA FOR YERAKATTI VILLAGE

(Forest Area: 10.5 Hectares)



निर्माण / Construction

दक्षिण पश्चिम रेलवे, मैस्र

South Western Railway, Mysore

South Western Railway

MYSORE - 570 020.



|                               | LEGEND                        |
|-------------------------------|-------------------------------|
|                               | FOREST AREA                   |
| No                            | Sy.No:                        |
|                               | RAILWAY BOUNDARY              |
|                               | CENTRE LINE                   |
| <br>CHAINGAE OF<br>LAND WIDTH | PRE.WIDTH / NEXT WIDTH        |
| <del></del>                   | NODE AT EVE