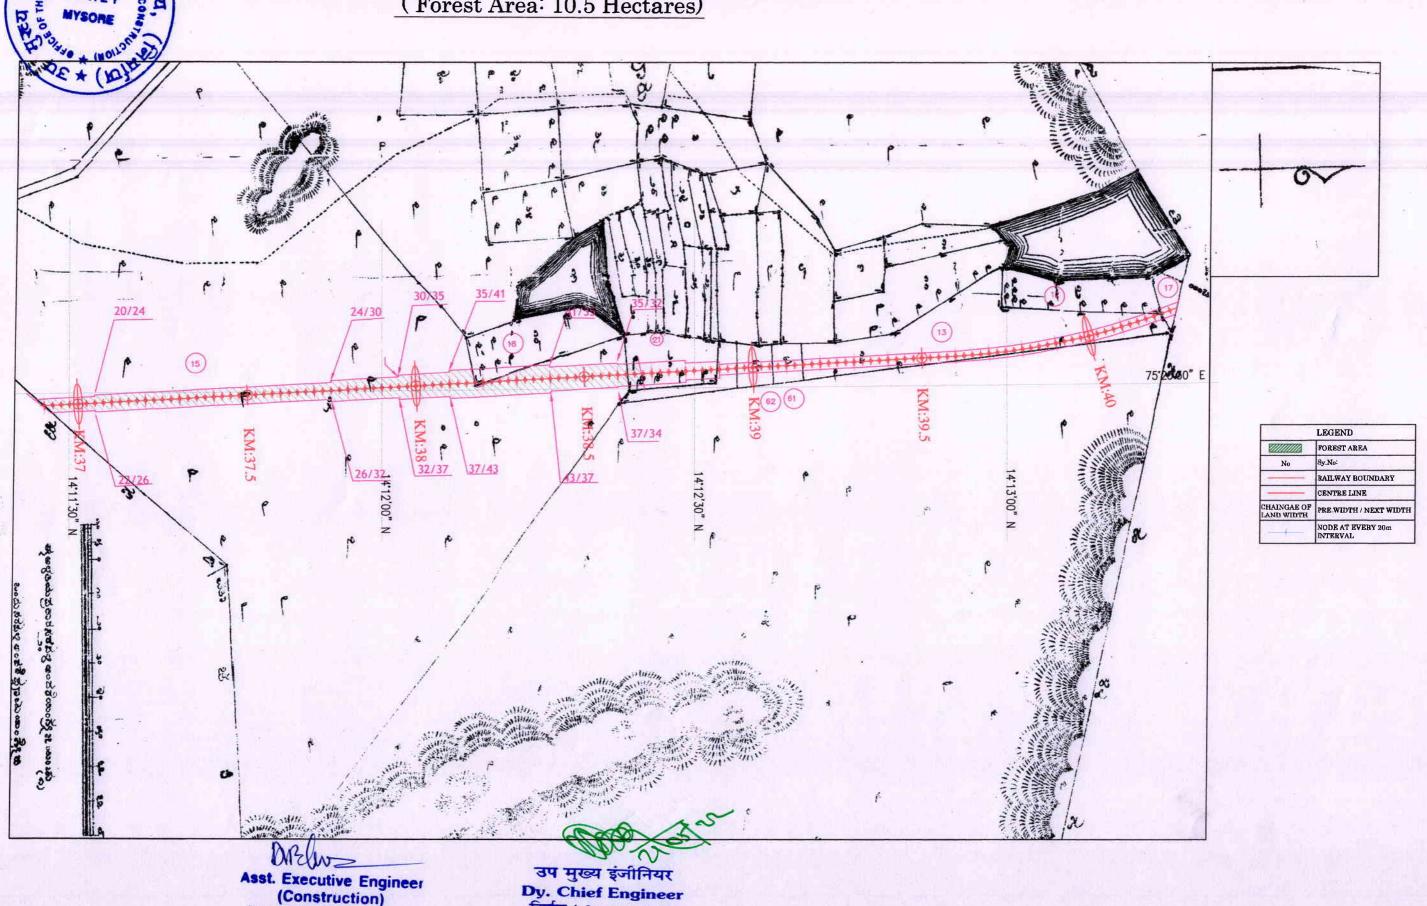

#### GPS MAP SHOWING AREA FOR YERAKATTI VILLAGE

(Forest Area: 10.5 Hectares)

निर्माण / Construction

दक्षिण पश्चिम रेलवे, मैस्र

South Western Railway, Mysore

South Western Railway

MYSORE - 570 020.

|                               | LEGEND                        |
|-------------------------------|-------------------------------|
|                               | FOREST AREA                   |
| No                            | Sy.No:                        |
|                               | RAILWAY BOUNDARY              |
|                               | CENTRE LINE                   |
| <br>CHAINGAE OF<br>LAND WIDTH | PRE.WIDTH / NEXT WIDTH        |
| <del></del>                   | NODE AT EVERY 20m<br>INTERVAL |

#### GPS MAP SHOWING AREA FOR YERAKATTI VILLAGE

(Forest Area: 10.5 Hectares)

TO THE PROPERTY OF THE PARTY OF

Name of Project: Construction of New BG Railway Line in Forest lands in various villages of Shimoga & Davangere District in favour of Deputy Chief Engineer, construction, South Western Railway Mysuru LECIEND
FULLET AREA