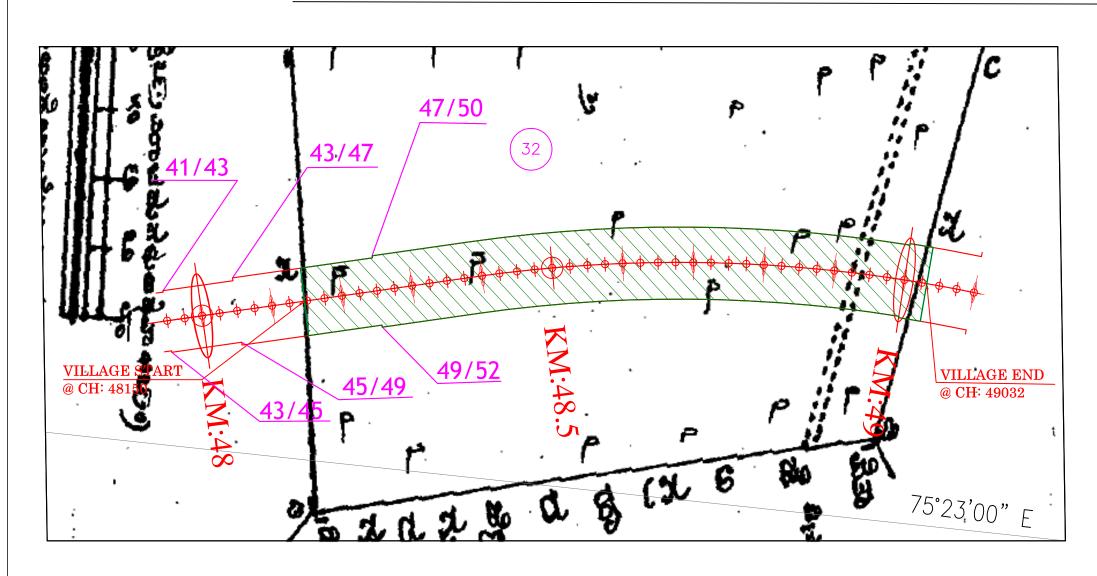

Name of Project: Construction of New BG Railway Line in Forest lands in various villages of Shimoga & Davangere District in favour of Deputy Chief Engineer, construction, South Western Railway Mysuru LEGEND GPS MAP SHOWING AREA FOR SADASHIVPURÄ VILLAGE FOREST AREA (Forest Area: 8.98 Hectares) CHAINGAE OF LAND WIDTH NODE AT EVERY 20m INTERVAL के जिस से ते कार जे के वे हैं के के के स्टब्स के के क के जिस्क्रिक के के वे हैं जिस्स के के के वे ಹಿಡ್ಡಿಕ್ಟು ಕವಪಾ **ಸ್ಟ** Concession and House 3 wash neby ಯಾಗಿತ್ತು ಬಿಡಿಟ್ಟು ಮಾನಪನೆಯಲ್ಲಿ 41/43 ( स्टाक क्रिक के कि एक वह कर का कि कि का कि का कि का कि का कि वह का कि न्यक्षेत्रकार्षे कार्य स्ट्राहितकार्षे कार्य జ్యుగ్రీ ఆ కార్య కార కార్య కార ಹ್ಯಾ ಪ್ರಾಂ ಕ್ರಾಂಕ್ ಕ್ರಂತ್ರಾ 14°15'30" N है जिल्ला के अवस्था है अ के कि जा कि क ्रश्चेक्ट्रिक (अक्षान्य क्षेत्र क्षेत्र क्षेत्र क्षेत्र कार्य नहां) ලික් නියෙනගෙන 3-00 क्रा का गा मा के व का के व का के व का मा का मा का मा का