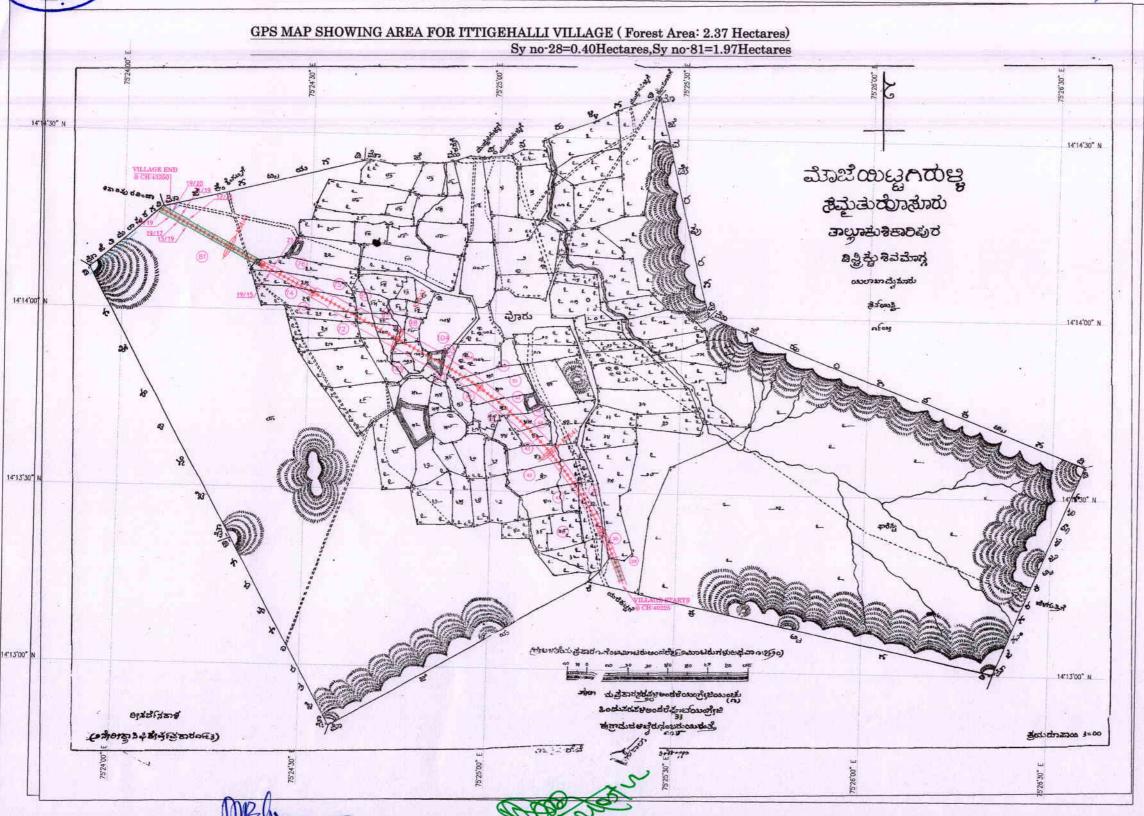

Ay No.
BARWAY BOUNDARY
CROTTER LINE
ANDRA OF PRE-WIETH) NIGHT WIETH
MODEL AT THE WIETH ANDREW WIETH
HEREWAL

Asst. Executive Engineer (Construction)
South Western Railway
MYSORE - 570 020.

उप मुख्य इंजीनियर Dy. Chief Engineer निर्माण / Construction दक्षिण पश्चिम रेलवे, मैसूर South Western Railway, Mysore Name of Project: Construction of New BG Railway Line in Forest lands in various villages of Shimoga & Davangere District in favour of Deputy Chief Engineer, construction, South Western Railway Mysuru GPS MAP SHOWING AREA FOR ITTIGEHALLI VILLAGE (Forest Area: 2.37 Hectares) LEGEND FOREST AREA NODE AT EVERY 20m INTERVAL उप मुख्य इंजीनियर Asst. Executive Engineer **Dy. Chief Engineer** (Construction) निर्माण / Construction South Western Railway दक्षिण पश्चिम रेलवे, मैसुर MYSORE - 570 020.

## GPS MAP SHOWING AREA FOR ITTIGEHALLI VILLAGE

(Forest Area: 2.37 Hectares)