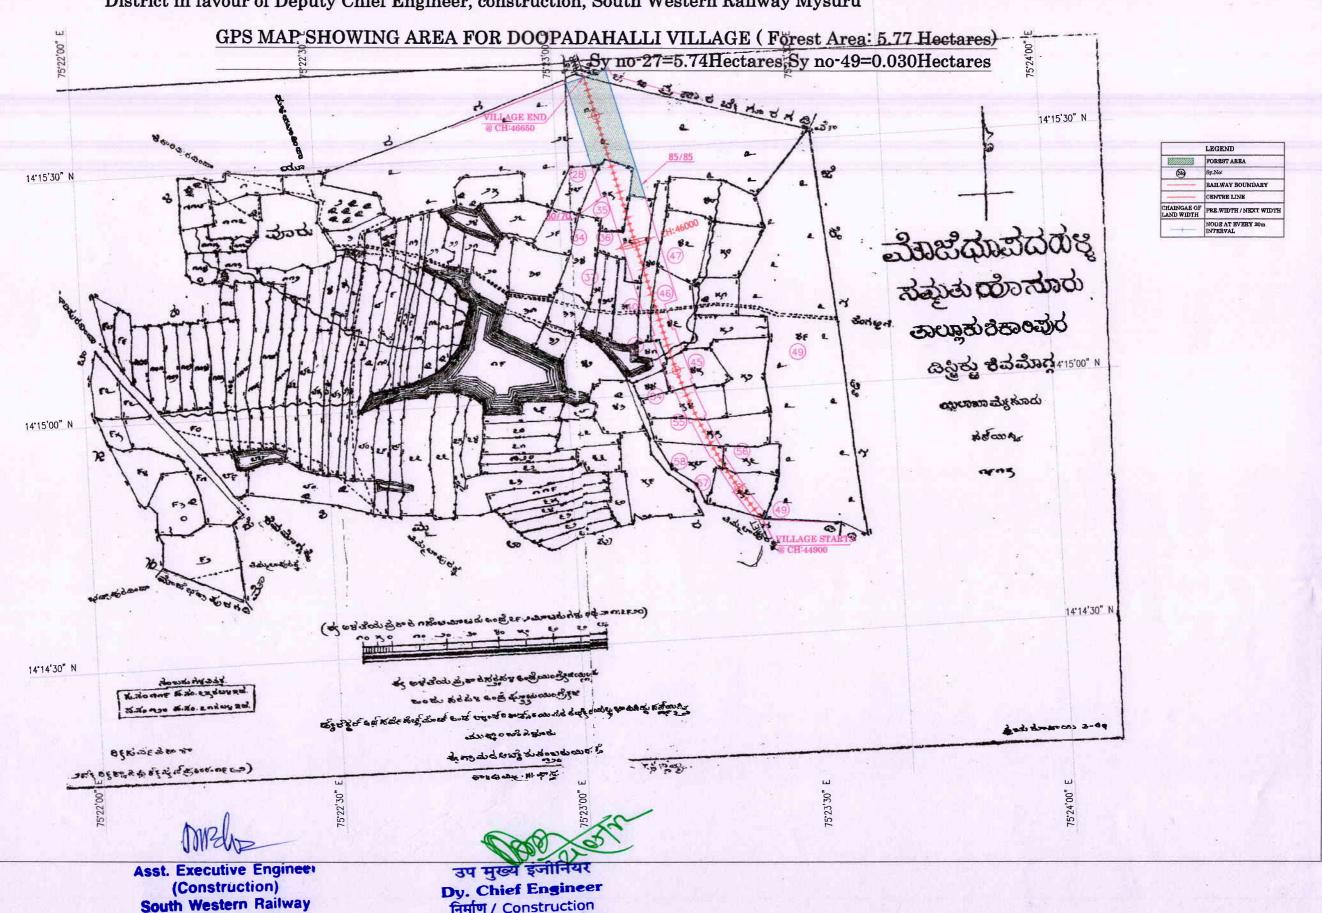

#### GPS MAP SHOWING AREA FOR DOOPADAHALLI VILLAGE

(Forest Area: 5.77 Hectares)

| LEGEND                    |                               |  |
|---------------------------|-------------------------------|--|
|                           | FOREST AREA                   |  |
| No                        | Sy.No:                        |  |
|                           | RAILWAY BOUNDARY              |  |
|                           | CENTRE LINE                   |  |
| CHAINGAE OF<br>LAND WIDTH | PRE.WIDTH / NEXT WIDTH        |  |
|                           | NODE AT EVERY 20m<br>INTERVAL |  |

| LEGEND                    |                               |  |
|---------------------------|-------------------------------|--|
|                           | FOREST AREA                   |  |
| (No)                      | Sy.No:                        |  |
|                           | RAILWAY BOUNDARY              |  |
|                           | CENTRE LINE                   |  |
| CHAINGAE OF<br>LAND WIDTH | PRE.WIDTH / NEXT WIDTH        |  |
|                           | NODE AT EVERY 20m<br>INTERVAL |  |
|                           |                               |  |