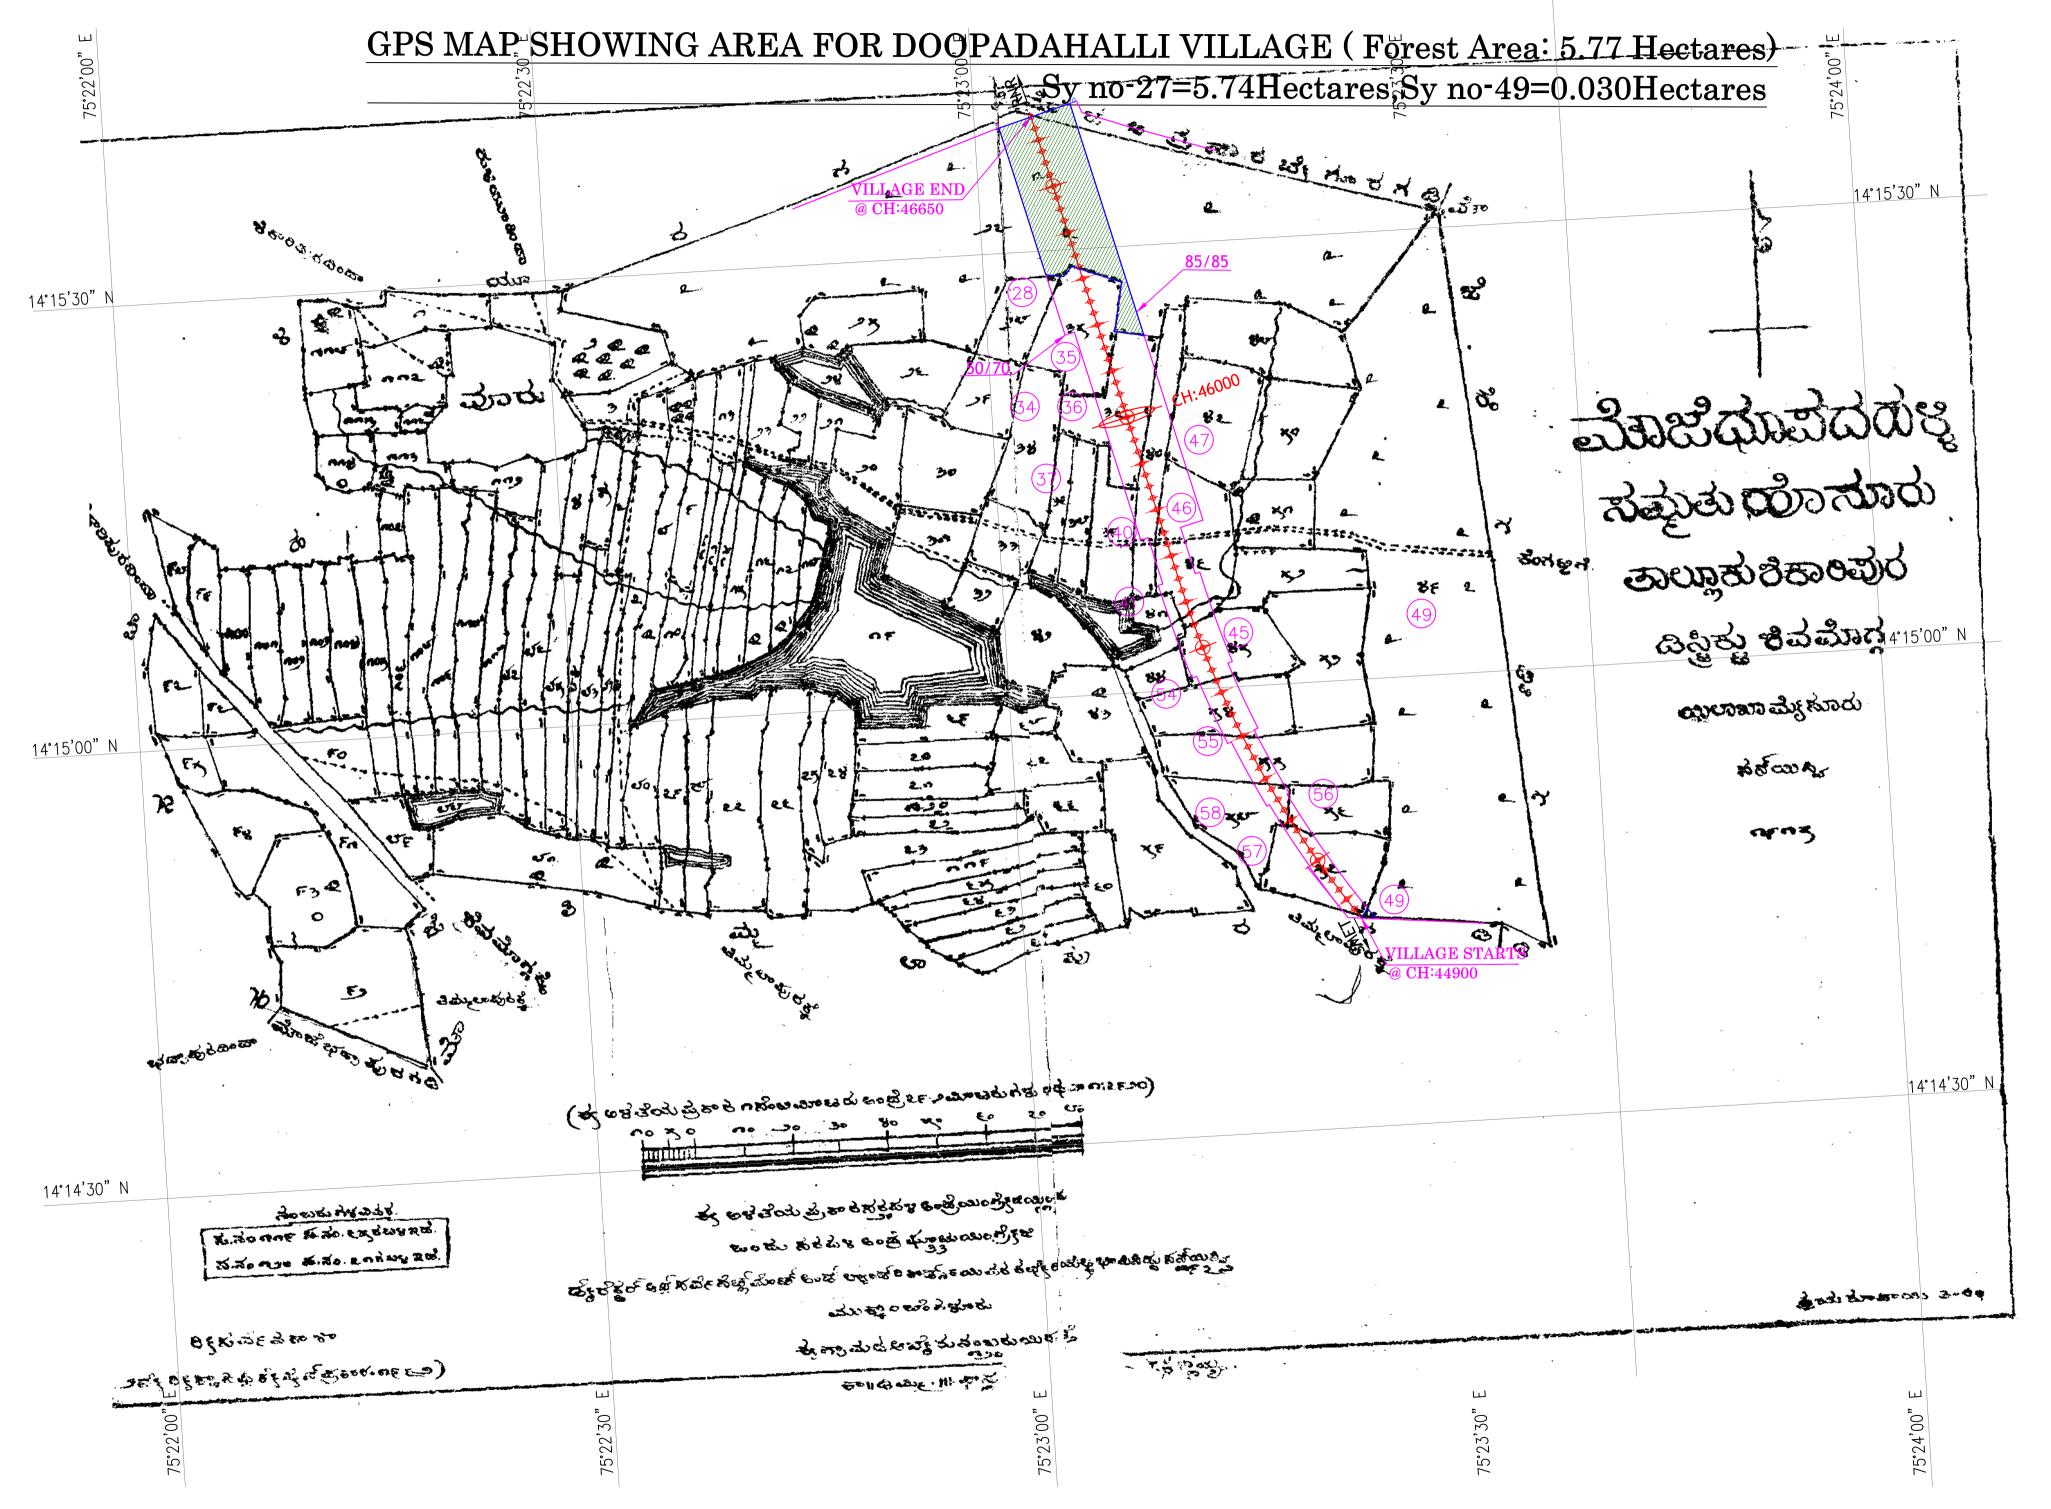

#### GPS MAP SHOWING AREA FOR DOOPADAHALLI VILLAGE

(Forest Area: 5.77 Hectares)

| LEGEND                    |                               |  |
|---------------------------|-------------------------------|--|
|                           | FOREST AREA                   |  |
| No                        | Sy.No:                        |  |
|                           | RAILWAY BOUNDARY              |  |
|                           | CENTRE LINE                   |  |
| CHAINGAE OF<br>LAND WIDTH | PRE.WIDTH / NEXT WIDTH        |  |
|                           | NODE AT EVERY 20m<br>INTERVAL |  |

| LEGEND                    |                               |  |
|---------------------------|-------------------------------|--|
|                           | FOREST AREA                   |  |
| (No)                      | Sy.No:                        |  |
|                           | RAILWAY BOUNDARY              |  |
|                           | CENTRE LINE                   |  |
| CHAINGAE OF<br>LAND WIDTH | PRE.WIDTH / NEXT WIDTH        |  |
|                           | NODE AT EVERY 20m<br>INTERVAL |  |
|                           |                               |  |