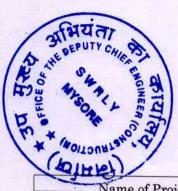

#### GPS MAP SHOWING AREA FOR HAROGOPPA VILLAGE

(Forest Area: 6.29 Hectares)





#### GPS MAP SHOWING AREA FOR HAROGOPPA VILLAGE

(Forest Area: 6.29 Hectares)





#### GPS MAP SHOWING AREA FOR YERAKATTI VILLAGE

(Forest Area: 10.5 Hectares)



निर्माण / Construction

दक्षिण पश्चिम रेलवे, मैस्र

South Western Railway, Mysore

South Western Railway

MYSORE - 570 020.



|                               | LEGEND                        |
|-------------------------------|-------------------------------|
|                               | FOREST AREA                   |
| No                            | Sy.No:                        |
|                               | RAILWAY BOUNDARY              |
|                               | CENTRE LINE                   |
| <br>CHAINGAE OF<br>LAN