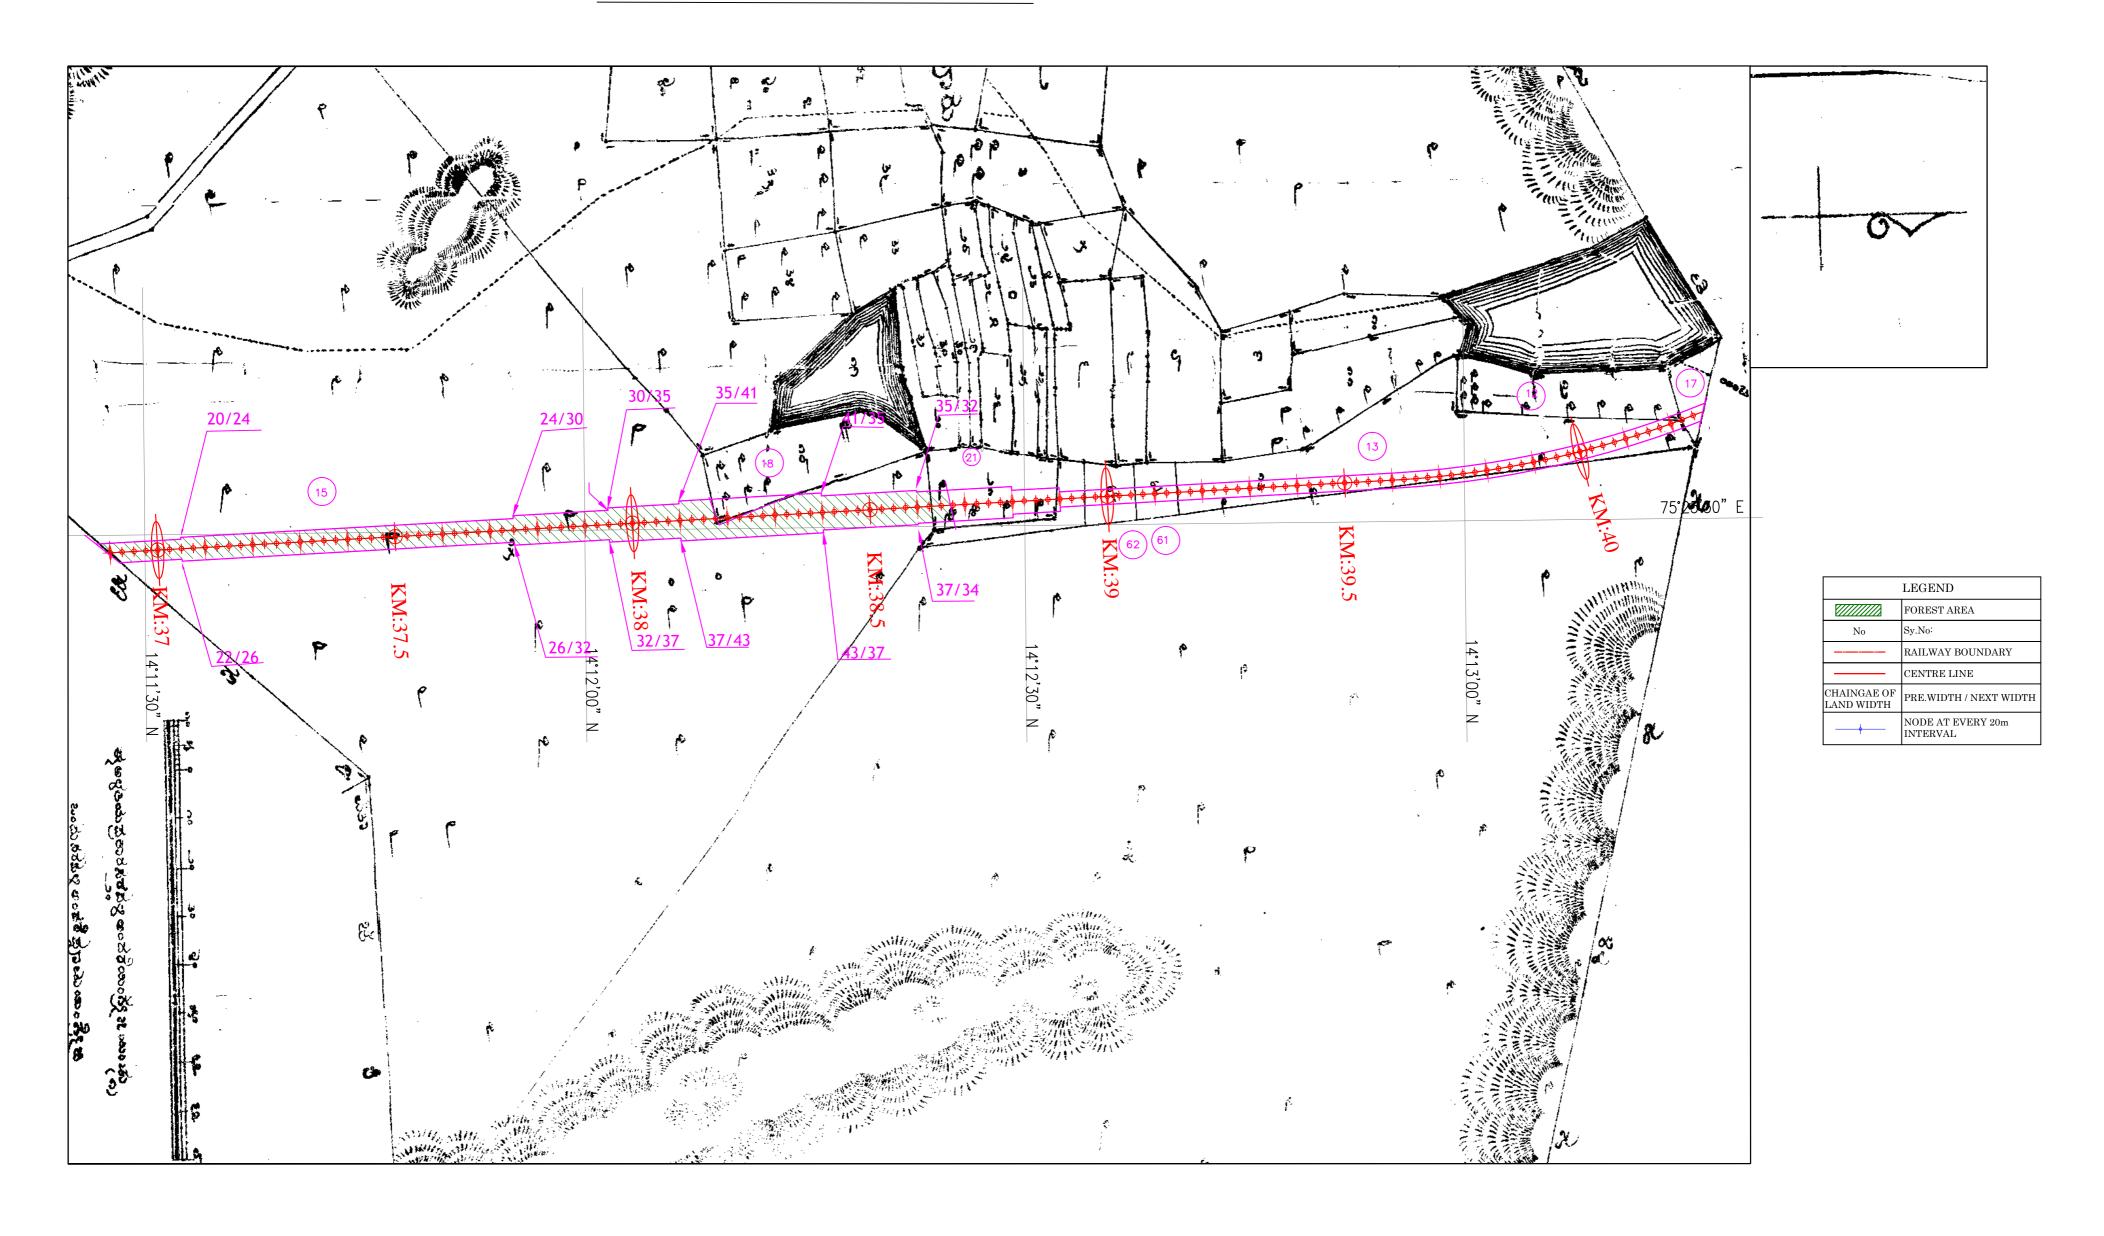

#### GPS MAP SHOWING AREA FOR YERAKATTI VILLAGE

(Forest Area: 10.5 Hectares)

निर्माण / Construction

दक्षिण पश्चिम रेलवे, मैस्र

South Western Railway, Mysore

South Western Railway

MYSORE - 570 020.

|                               | LEGEND                        |
|-------------------------------|-------------------------------|
|                               | FOREST AREA                   |
| No                            | Sy.No:                        |
|                               | RAILWAY BOUNDARY              |
|                               | CENTRE LINE                   |
| <br>CHAINGAE OF<br>LAND WIDTH | PRE.WIDTH / NEXT WIDTH        |
| <del></del>                   | NODE AT EVERY 20m<br>INTERVAL |

#### GPS MAP SHOWING AREA FOR YERAKATTI VILLAGE

(Forest Area: 10.5 Hectares)

TO THE PROPERTY OF THE PARTY OF

Name of Project: Construction of New BG Railway Line in Forest lands in various villages of Shimoga & Davangere District in favour of Deputy Chief Engineer, construction, South Western Railway Mysuru LECIEND
FULLET AREA