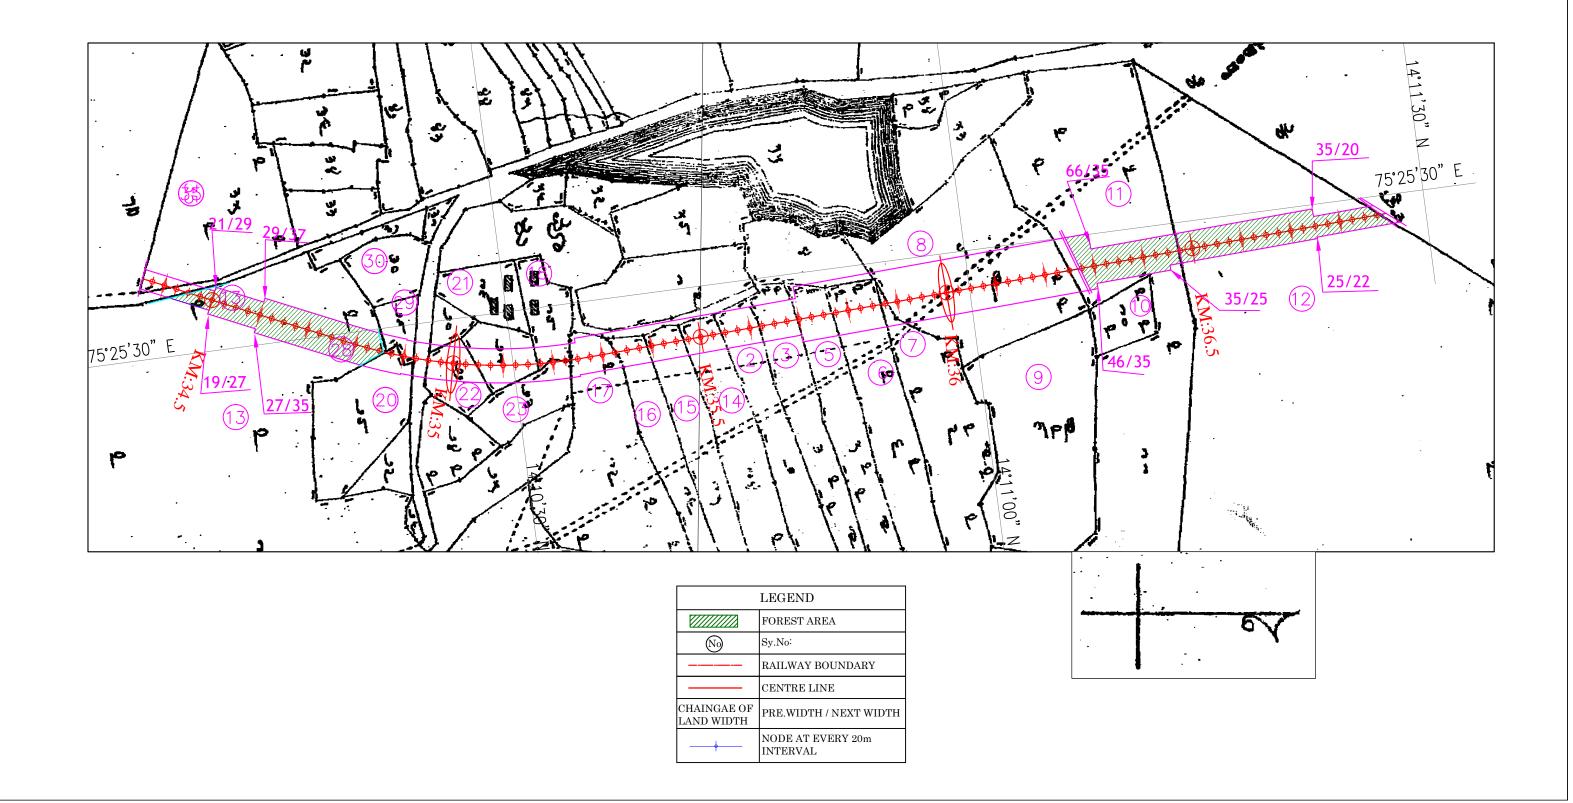

#### GPS MAP SHOWING AREA FOR HAROGOPPA VILLAGE

(Forest Area: 6.29 Hectares)





#### GPS MAP SHOWING AREA FOR HAROGOPPA VILLAGE

(Forest Area: 6.29 Hectares)





#### GPS MAP SHOWING AREA FOR YERAKATTI VILLAGE

(Forest Area: 10.5 Hectares)



निर्माण / Construction

दक्षिण पश्चिम रेलवे, मैस्र

South Western Railway, Mysore

South Western Railway

MYSORE - 570 020.



|                               | LEGEND                        |
|-------------------------------|-------------------------------|
|                               | FOREST AREA                   |
| No                            | Sy.No:                        |
|                               | RAILWAY BOUNDARY              |
|                               | CENTRE LINE                   |
| <br>CHAINGAE OF<br>LAND WIDTH | PRE.WIDTH / NEXT WIDTH        |
| <del></del>                   | NODE AT EVERY 20m<br>INTERVAL |

#### GPS MAP SHOWING AREA FOR YERAKATTI VILLAGE

(Forest Ar