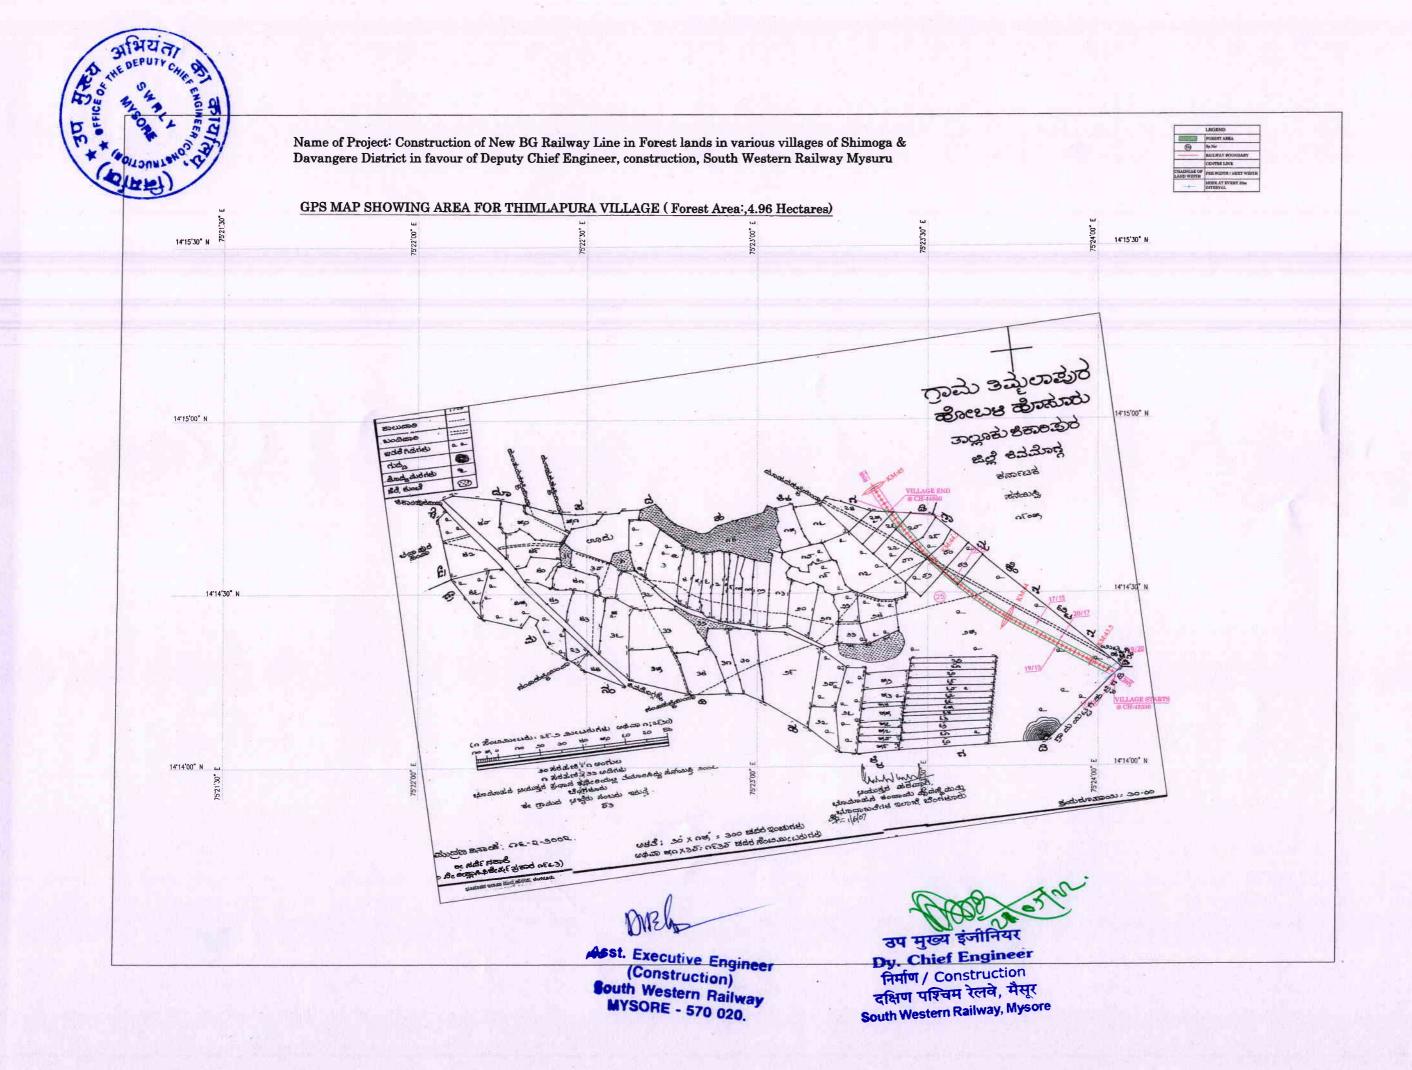

## GPS MAP SHOWING AREA FOR THIMLAPURA VILLAGE

(Forest Area: 4.96 Hectares)

Name of Project: Construction of New BG Railway Line in Forest lands in various villages of Shimoga & Davangere District in favour of Deputy Chief Engineer, construction, South Western Railway Mysuru GPS MAP SHOWING AREA FOR THIMLAPURA VILLAGE (Forest Area:,4.96 Hectares) 14°15'30" N 14°15'30" N ලාධා මබාවාමාට නිලෙහප කිනෙන්නටා නලාජා ජිතපමාට සළු අධ්යාත් 14°15'00" N ಕಾಲುದಾರಿ ब्रउड १ स्ट्रेन्ड ಕರ್ನಾಟಕ ಪ್ರನಂಬನ್ಹಿ a (03) 14°14'30|" N 14°14′30" N ల కృష్ణయ్య కేని ని అంట్రాం 14°14'00" N 14°14'00" N ш ಕ್ರಯಕಾತಾಯ: 30-00 ಎಕ್ಕೆ: ಎಂ x ರತ್ನ = 300 ಚರ್ಧ ಪಂಚಾಳಣ क्रिका स्ट्रिंग प्रहार स्थाप सुरुष्ट क्रिका स्थाप स ක්ටත්හ තුනුවේ: බ€-2-9002. न सर्वीह संकार्य न से नस्त्रिक्षक्षिक्षहां युंचारे तहह 3) ಭೂಮಾಪನ ಇಲಾಖಾ ಮುದ್ರ ಕಾಲಯ, ಬೆಂಗಳೂರು.

#### GPS MAP SHOWING AREA FOR THIMLAPURA VILLAGE

(Forest Area: 4.96 Hectares)

निर्माण / Construction

दक्षिण पश्चिम रेलवे, मैसूर South Western Railway, Mysore

MYSORE - 570 020.