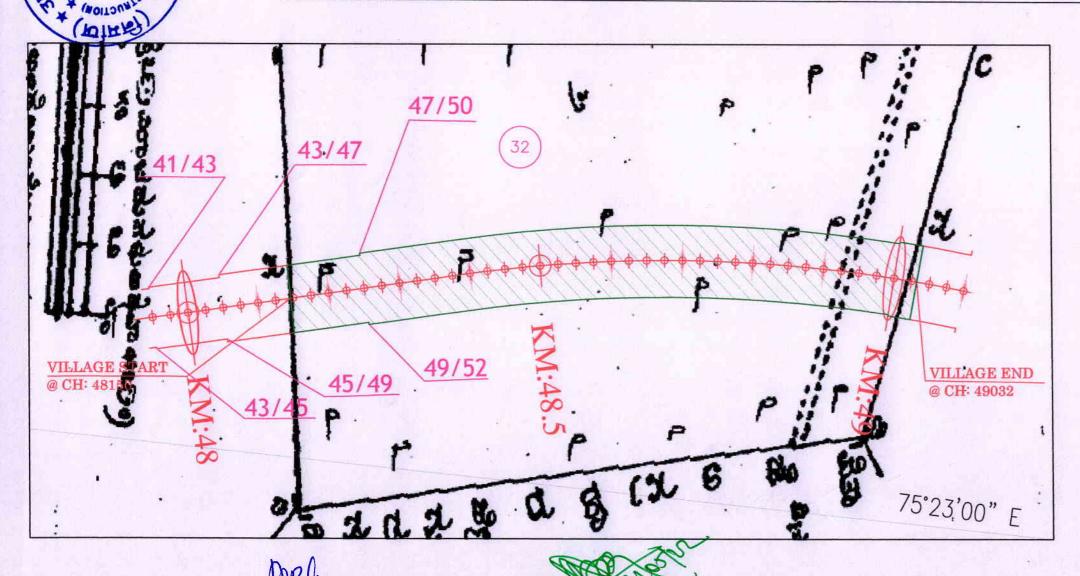

Name of Project: Construction of New BG Railway Line in Forest lands in various villages of Shimoga & Davangere District in favour of Deputy Chief Engineer, construction, South Western Railway Mysuru LEGEND GPS MAP SHOWING AREA FOR SADASHIVPURÄ VILLAGE FOREST AREA (Forest Area: 8.98 Hectares) CHAINGAE OF LAND WIDTH NODE AT EVERY 20m INTERVAL के जिस से ते कार जे के वे हैं के के के स्टब्स के के क के जिस्क्रिक के के वे हैं जिस्स के के के वे ಹಿಡ್ಡಿಕ್ಟು ಕವಪಾ **ಸ್ಟ** Concession and House 3 wash neby ಯಾಗಿತ್ತು ಬಿಡಿಟ್ಟು ಮಾನಪನೆಯಲ್ಲಿ 41/43 ( स्टाक क्रिक के कि एक वह कर का कि कि का कि का कि का कि का कि वह का कि न्यक्षेत्रकार्षे कार्य स्ट्राहितकार्षे कार्य జ్యుగ్రీ ఆ కార్య కార కార్య కార ಹ್ಯಾ ಪ್ರಾಂ ಕ್ರಾಂಕ್ ಕ್ರಂತ್ರಾ 14°15'30" N है जिल्ला के अवस्था है अ के कि जा कि क ्रश्चेक्ट्रिक (अक्षान्य क्षेत्र क्षेत्र क्षेत्र क्षेत्र कार्य नहां) ලික් නියෙනගෙන 3-00 क्रा का गा मा के व का के व का के व का मा का मा का मा का