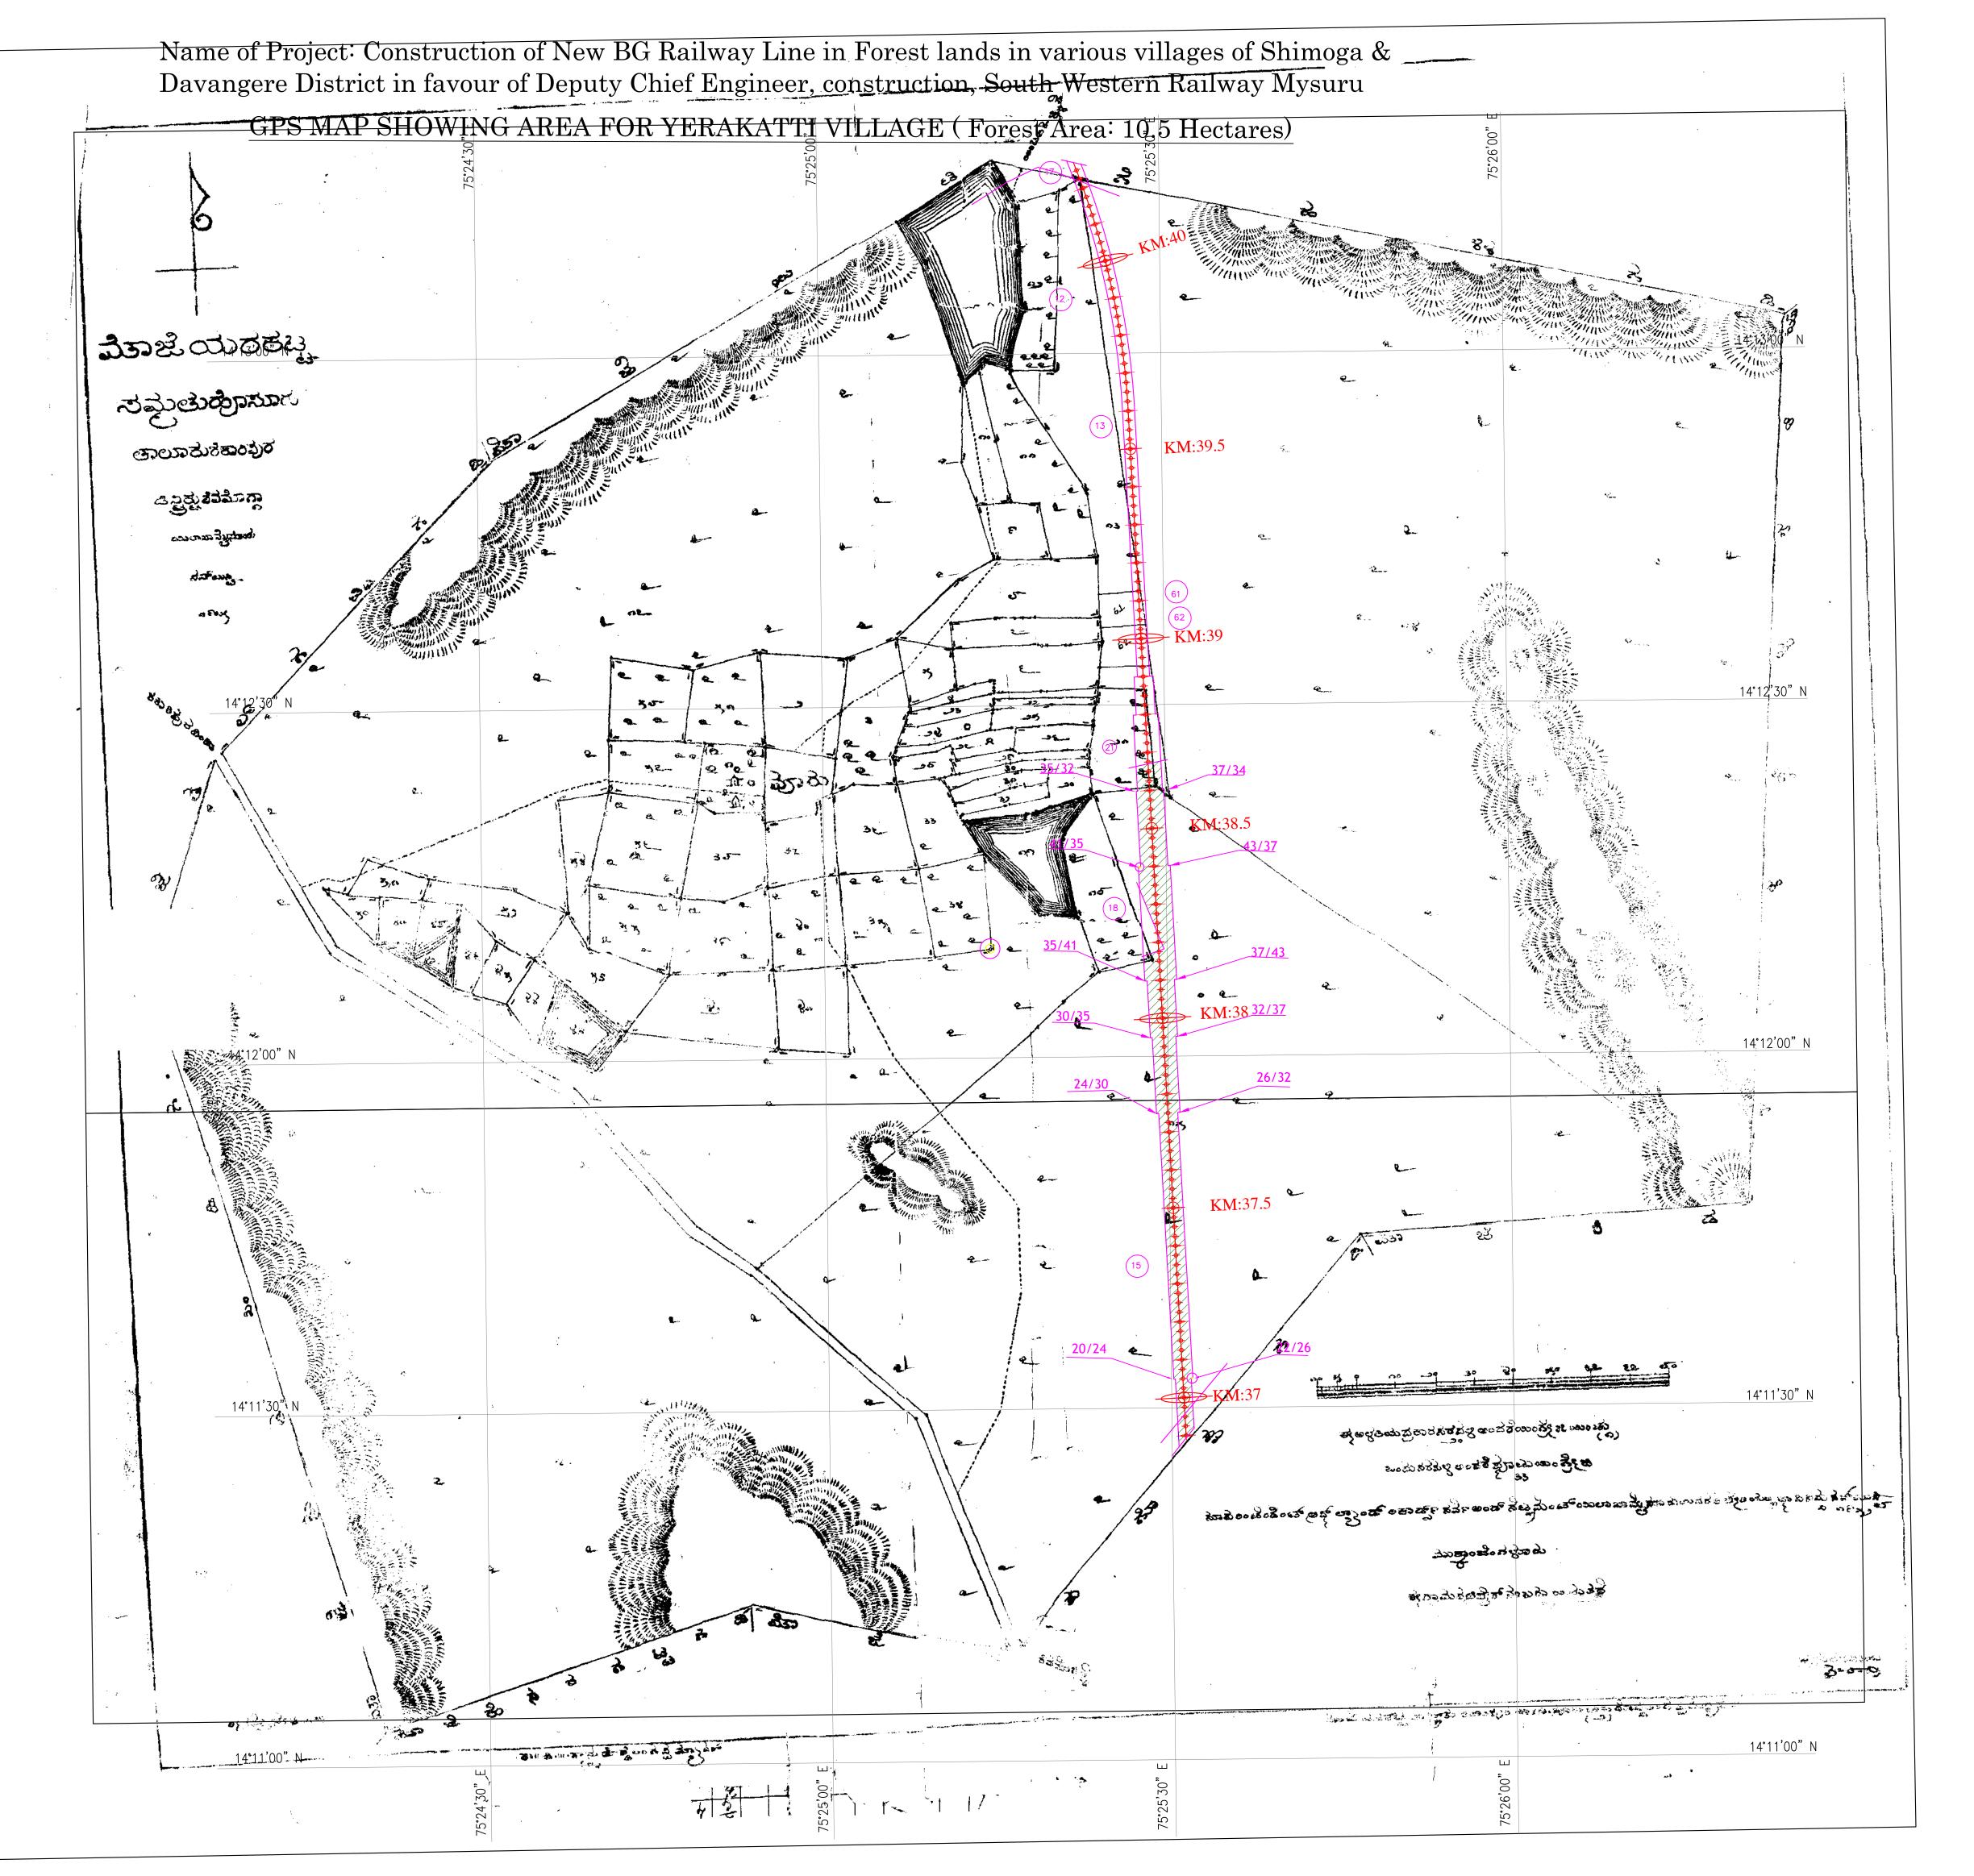

#### GPS MAP SHOWING AREA FOR YERAKATTI VILLAGE

(Forest Area: 10.5 Hectares)

निर्माण / Construction

दक्षिण पश्चिम रेलवे, मैस्र

South Western Railway, Mysore

South Western Railway

MYSORE - 570 020.

|                               | LEGEND                        |
|-------------------------------|-------------------------------|
|                               | FOREST AREA                   |
| No                            | Sy.No:                        |
|                               | RAILWAY BOUNDARY              |
|                               | CENTRE LINE                   |
| <br>CHAINGAE OF<br>LAND WIDTH | PRE.WIDTH / NEXT WIDTH        |
| <del></del>                   | NODE AT EVERY 20m<br>INTERVAL |

#### GPS MAP SHOWING AREA FOR YERAKATTI VILLAGE

(Forest Area: 10.5 Hectares)

TO THE PROPERTY OF THE PARTY OF

Name of Project: Construction of New BG Railway Line in Forest lands in various villages of Shimoga & Davangere District in favour of Deputy Chief Engineer, construction, South Western Railway Mysuru LECIEND
FULLET AREA