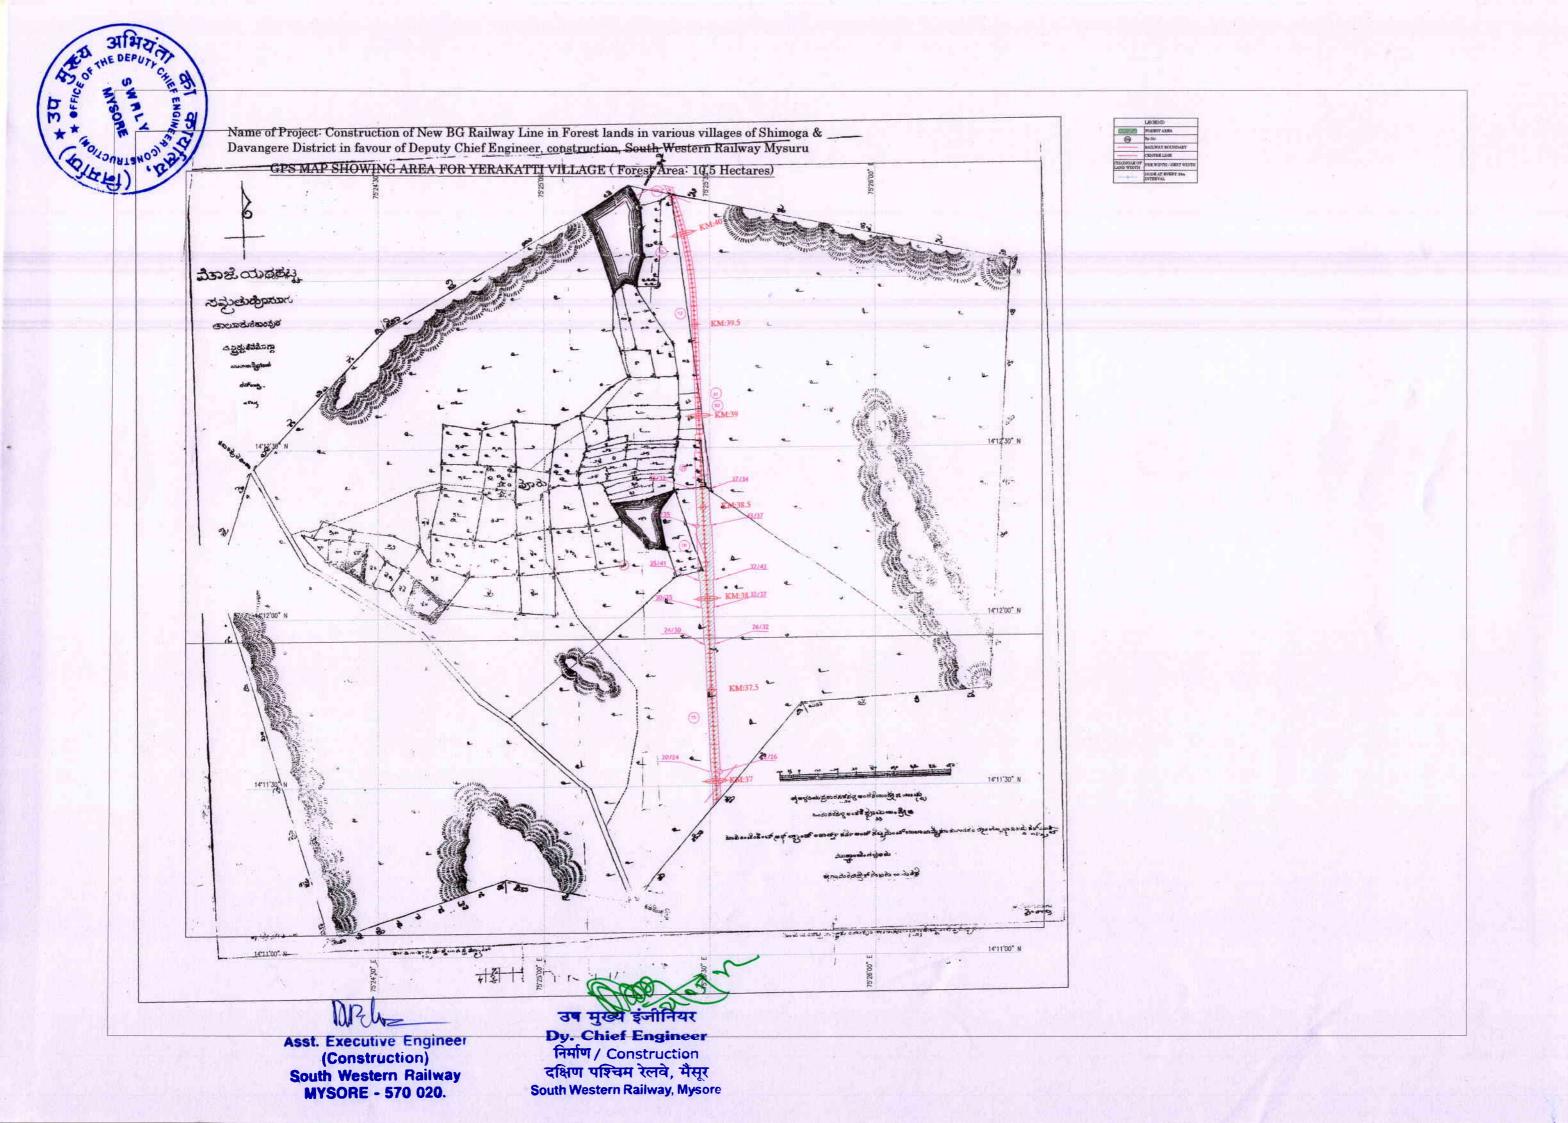

#### GPS MAP SHOWING AREA FOR YERAKATTI VILLAGE

(Forest Area: 10.5 Hectares)

निर्माण / Construction

दक्षिण पश्चिम रेलवे, मैस्र

South Western Railway, Mysore

South Western Railway

MYSORE - 570 020.

|                               | LEGEND                        |
|-------------------------------|-------------------------------|
|                               | FOREST AREA                   |
| No                            | Sy.No:                        |
|                               | RAILWAY BOUNDARY              |
|                               | CENTRE LINE                   |
| <br>CHAINGAE OF<br>LAND WIDTH | PRE.WIDTH / NEXT WIDTH        |
| <del></del>                   | NODE AT EVERY 20m<br>INTERVAL |

#### GPS MAP SHOWING AREA FOR YERAKATTI VILLAGE

(Forest Area: 10.5 Hectares)

TO THE PROPERTY OF THE PARTY OF

Name of Project: Construction of New BG Railway Line in Forest lands in various villages of Shimoga & Davangere District in favour of Deputy Chief Engineer, construction, South Western Railway Mysuru LECIEND
FULLET AREA