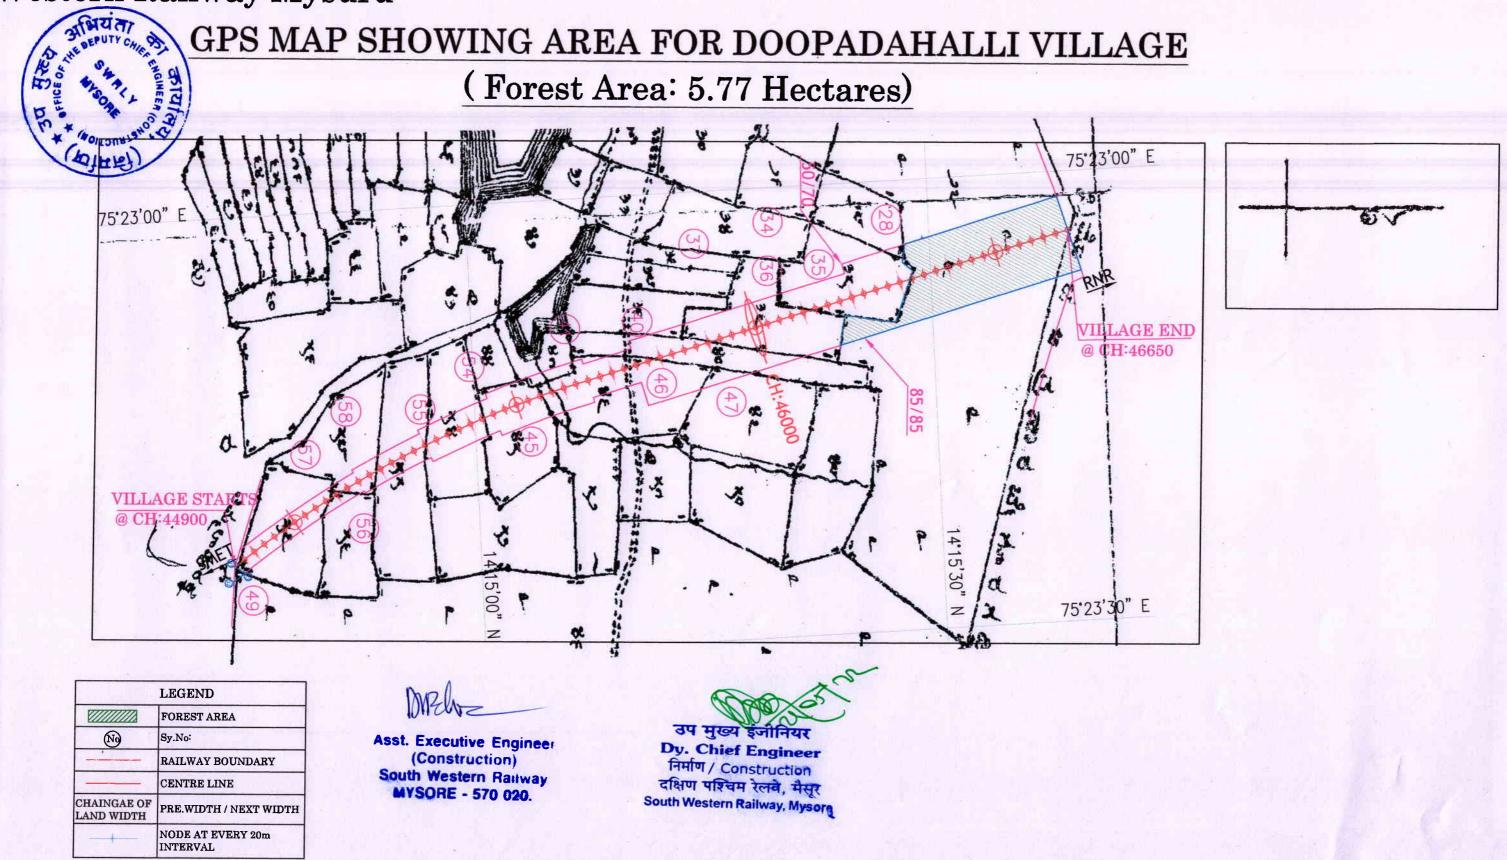

#### GPS MAP SHOWING AREA FOR DOOPADAHALLI VILLAGE

(Forest Area: 5.77 Hectares)

| LEGEND                    |                               |  |
|---------------------------|-------------------------------|--|
|                           | FOREST AREA                   |  |
| No                        | Sy.No:                        |  |
|                           | RAILWAY BOUNDARY              |  |
|                           | CENTRE LINE                   |  |
| CHAINGAE OF<br>LAND WIDTH | PRE.WIDTH / NEXT WIDTH        |  |
|                           | NODE AT EVERY 20m<br>INTERVAL |  |

| LEGEND                    |                               |  |
|---------------------------|-------------------------------|--|
|                           | FOREST AREA                   |  |
| (No)                      | Sy.No:                        |  |
|                           | RAILWAY BOUNDARY              |  |
|                           | CENTRE LINE                   |  |
| CHAINGAE OF<br>LAND WIDTH | PRE.WIDTH / NEXT WIDTH        |  |
|                           | NODE AT EVERY 20m<br>INTERVAL |  |
|                           |                               |  |