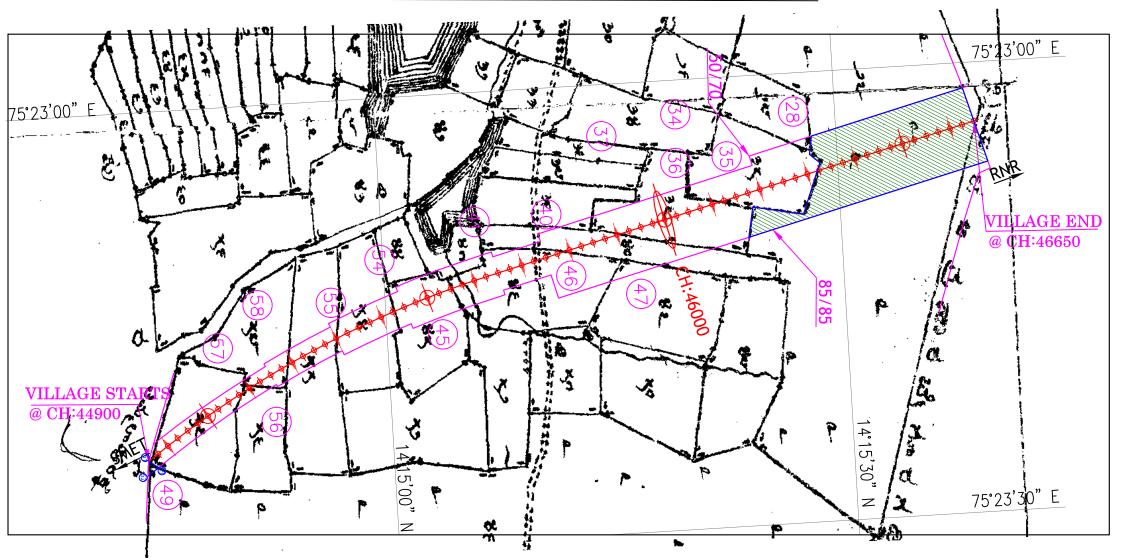

#### GPS MAP SHOWING AREA FOR DOOPADAHALLI VILLAGE

(Forest Area: 5.77 Hectares)

| LEGEND                    |                               |  |
|---------------------------|-------------------------------|--|
|                           | FOREST AREA                   |  |
| No                        | Sy.No:                        |  |
|                           | RAILWAY BOUNDARY              |  |
|                           | CENTRE LINE                   |  |
| CHAINGAE OF<br>LAND WIDTH | PRE.WIDTH / NEXT WIDTH        |  |
|                           | NODE AT EVERY 20m<br>INTERVAL |  |

| LEGEND                    |                               |  |
|---------------------------|-------------------------------|--|
|                           | FOREST AREA                   |  |
| (No)                      | Sy.No:                        |  |
|                           | RAILWAY BOUNDARY              |  |
|                           | CENTRE LINE                   |  |
| CHAINGAE OF<br>LAND WIDTH | PRE.WIDTH / NEXT WIDTH        |  |
|                           | NODE AT EVERY 20m<br>INTERVAL |  |
|                           |                               |  |