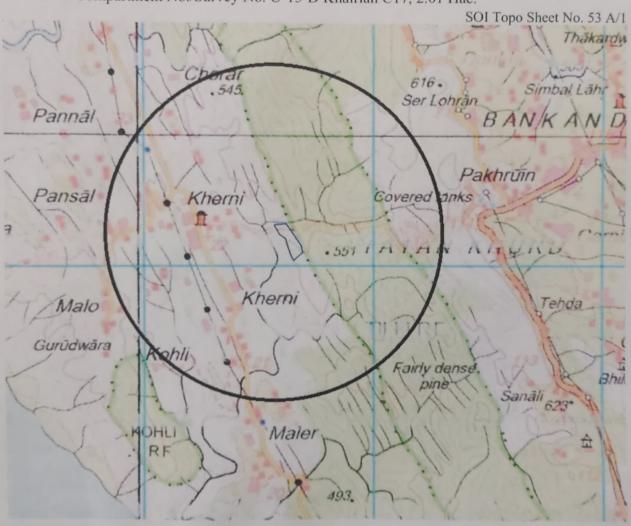

## **CHECK LIST SERIAL NUMBER: - 16**

**LOCATION MAP** 

Location Map of degraded forest Area identified for Compensatory Afforestation in lieu of proposal for diversion of 1.0041 ha. of forest land for construction of LWSS PC Habitation to Village Haripur & Multi Village Piped Water Supply Scheme of Dehra Block in Tehsil Haripur, District Kangra Himachal Pradesh.

Village Khairian, Tehsil Haripur, Disrict Kangra, Forest Division Dehra, Forest Range Dehra, block No./ Compartment No./Survey No. U-15-D Khairian C17, 2.01 Hac.

Area to be taken for Compensatory Afforestation.