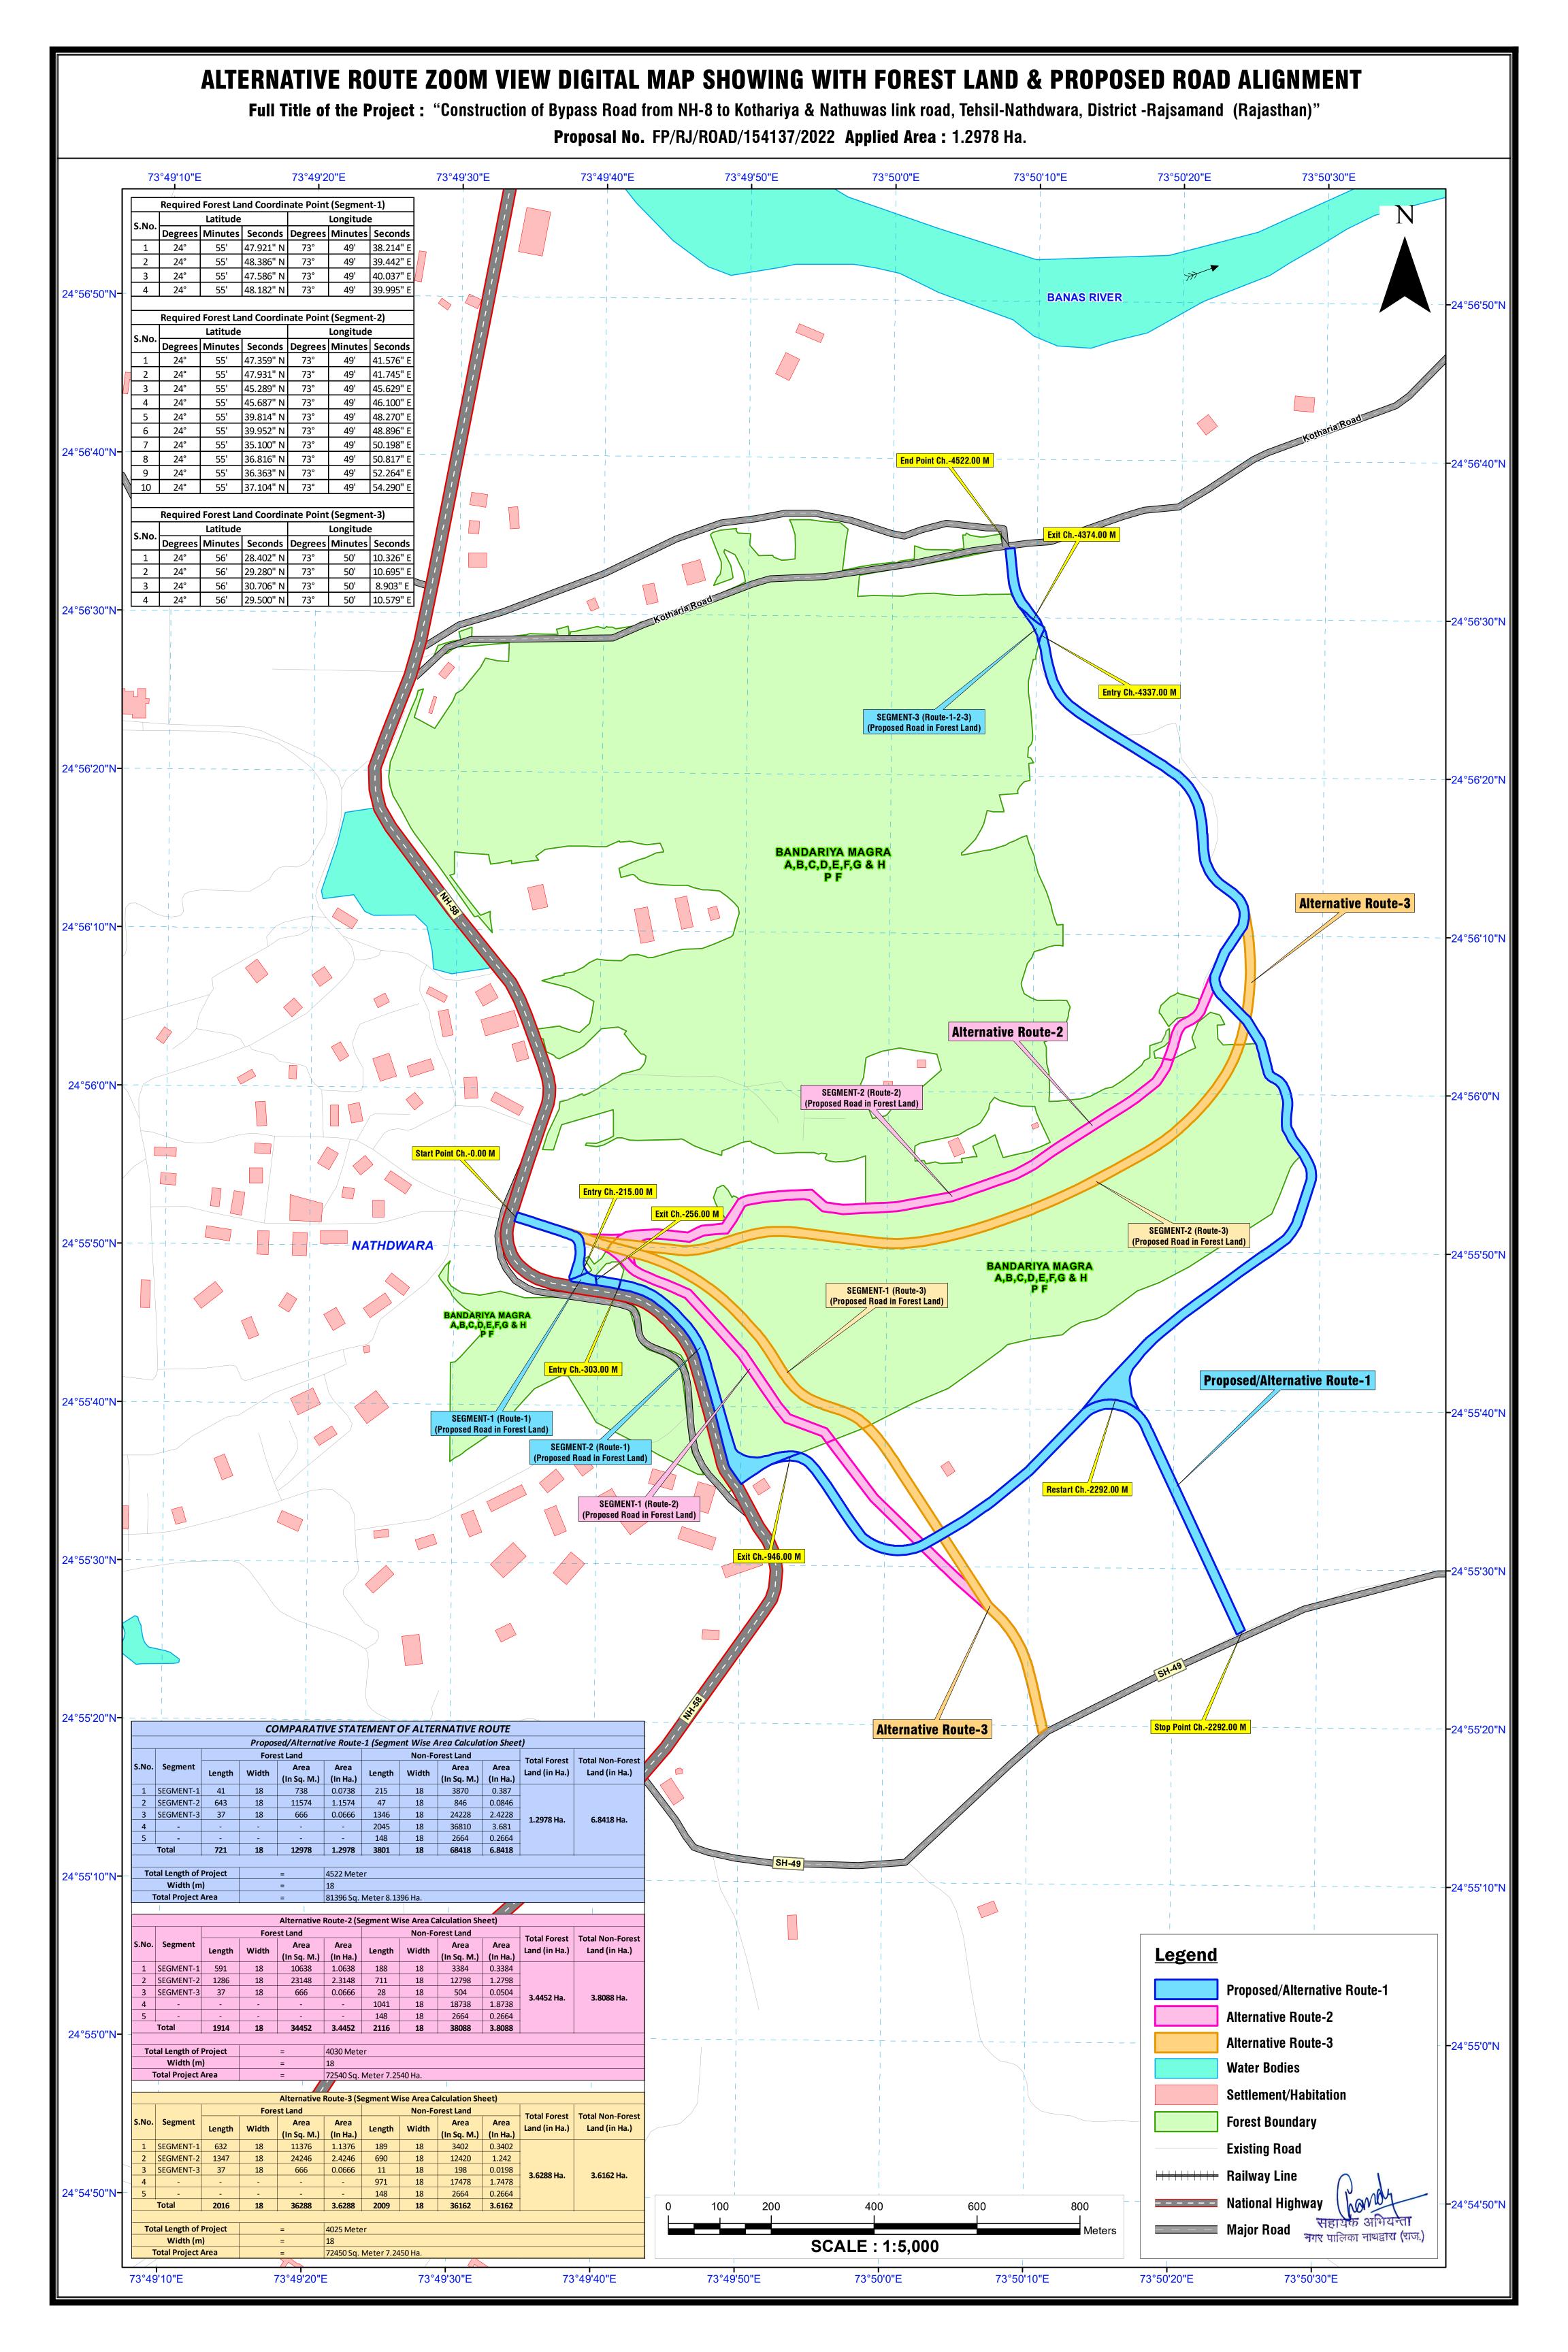

## **Alternative Route Alignment Analysis Sheet for**

Full title of the Project: "Construction of Bypass Road from NH-8 to Kothariya & Nathuwas link road, Tehsil-Nathdwara,

District - Rajsamand (Rajasthan)"

Proposal No : FP/RJ/ROAD/154137/2022

Date of Proposal : 06-04-2022

**Diversion Area** : 1.2978 Ha.

| S.No | Alternative Details                                                      | Segment | Length<br>(M) | Width<br>(M) | Area<br>(Sqm) | Area<br>(Ha) | Reason for Selection / Rejection                                                                                                                                    |
|------|--------------------------------------------------------------------------|---------|---------------|--------------|---------------|--------------|---------------------------------------------------------------------------------------------------------------------------------------------------------------------|
| 1.   | Alternative Route -1<br>(Selected Alignment Marked in (Blue Color)       | 3       | 721           | 18           | 12978         | 1.2978       | In Alternative Alignment-1 forest land Proposed for Diversion<br>is less than the Alternative Route-2 and Alternative Route-3<br>hence we have selected the Route-1 |
| 2.   | Alternative Route -2<br>(Selected Alignment Marked in (Megenta<br>Color) | 3       | 1914          | 18           | 34452         | 3.4452       | In Alternative Route-2 forest land Proposed for Diversion is<br>More than the Alternative Route-1<br>Hence we have rejected the Route-2                             |
| 3.   | Alternative Route -3<br>(Selected Alignment Marked in (Orange Color)     | 3       | 2016          | 18           | 36288         | 3.6288       | In Alternative Route-3<br>forest land Proposed for Diversion is More than the<br>Alternative Route-1<br>Hence we have rejected the Route-3                          |

- Alternative route are situated in this proposal.

- Alternative route-1 In the proposal for diversion of forest land in construction of new road for provide better connectivity from Khothariya and Mavli road to Nathdwara Iconic gate avoided the . Due to accidental zone created at Mavli and Kothariya road to NH junction point. resulting to this accidents are happening. to remove this problem new bypass links has proposed as per technical requirement(IRC, MoRTH). Diverted area is **1.2978** Hect. This is selective route.

- Alternative route-2 This route is alignment traffic have to run on deficient curve those are horizontal and vertical deficient and reductions of speed and accident will happen. also diverted area 1.2978 ha. is more than Alternative route-1.

Alternative route-3 This route is fresh route which affect more vegetation and trees and construction cost and area 3.7116 ha also higher than Alternative route-1 & 2.

Note : No other Alternative is feasible except above mentioned 2 alignment due Protected forest Crossing.

Analysis of above three route has been done route-1 has been selected because it is minimum forest land and low project cost.

Place : Nathdwara Date :-13-05-2023

Countersigned -Divisional Forests Officer Forest Division\_\_\_\_\_ Office Seal\_\_\_\_\_