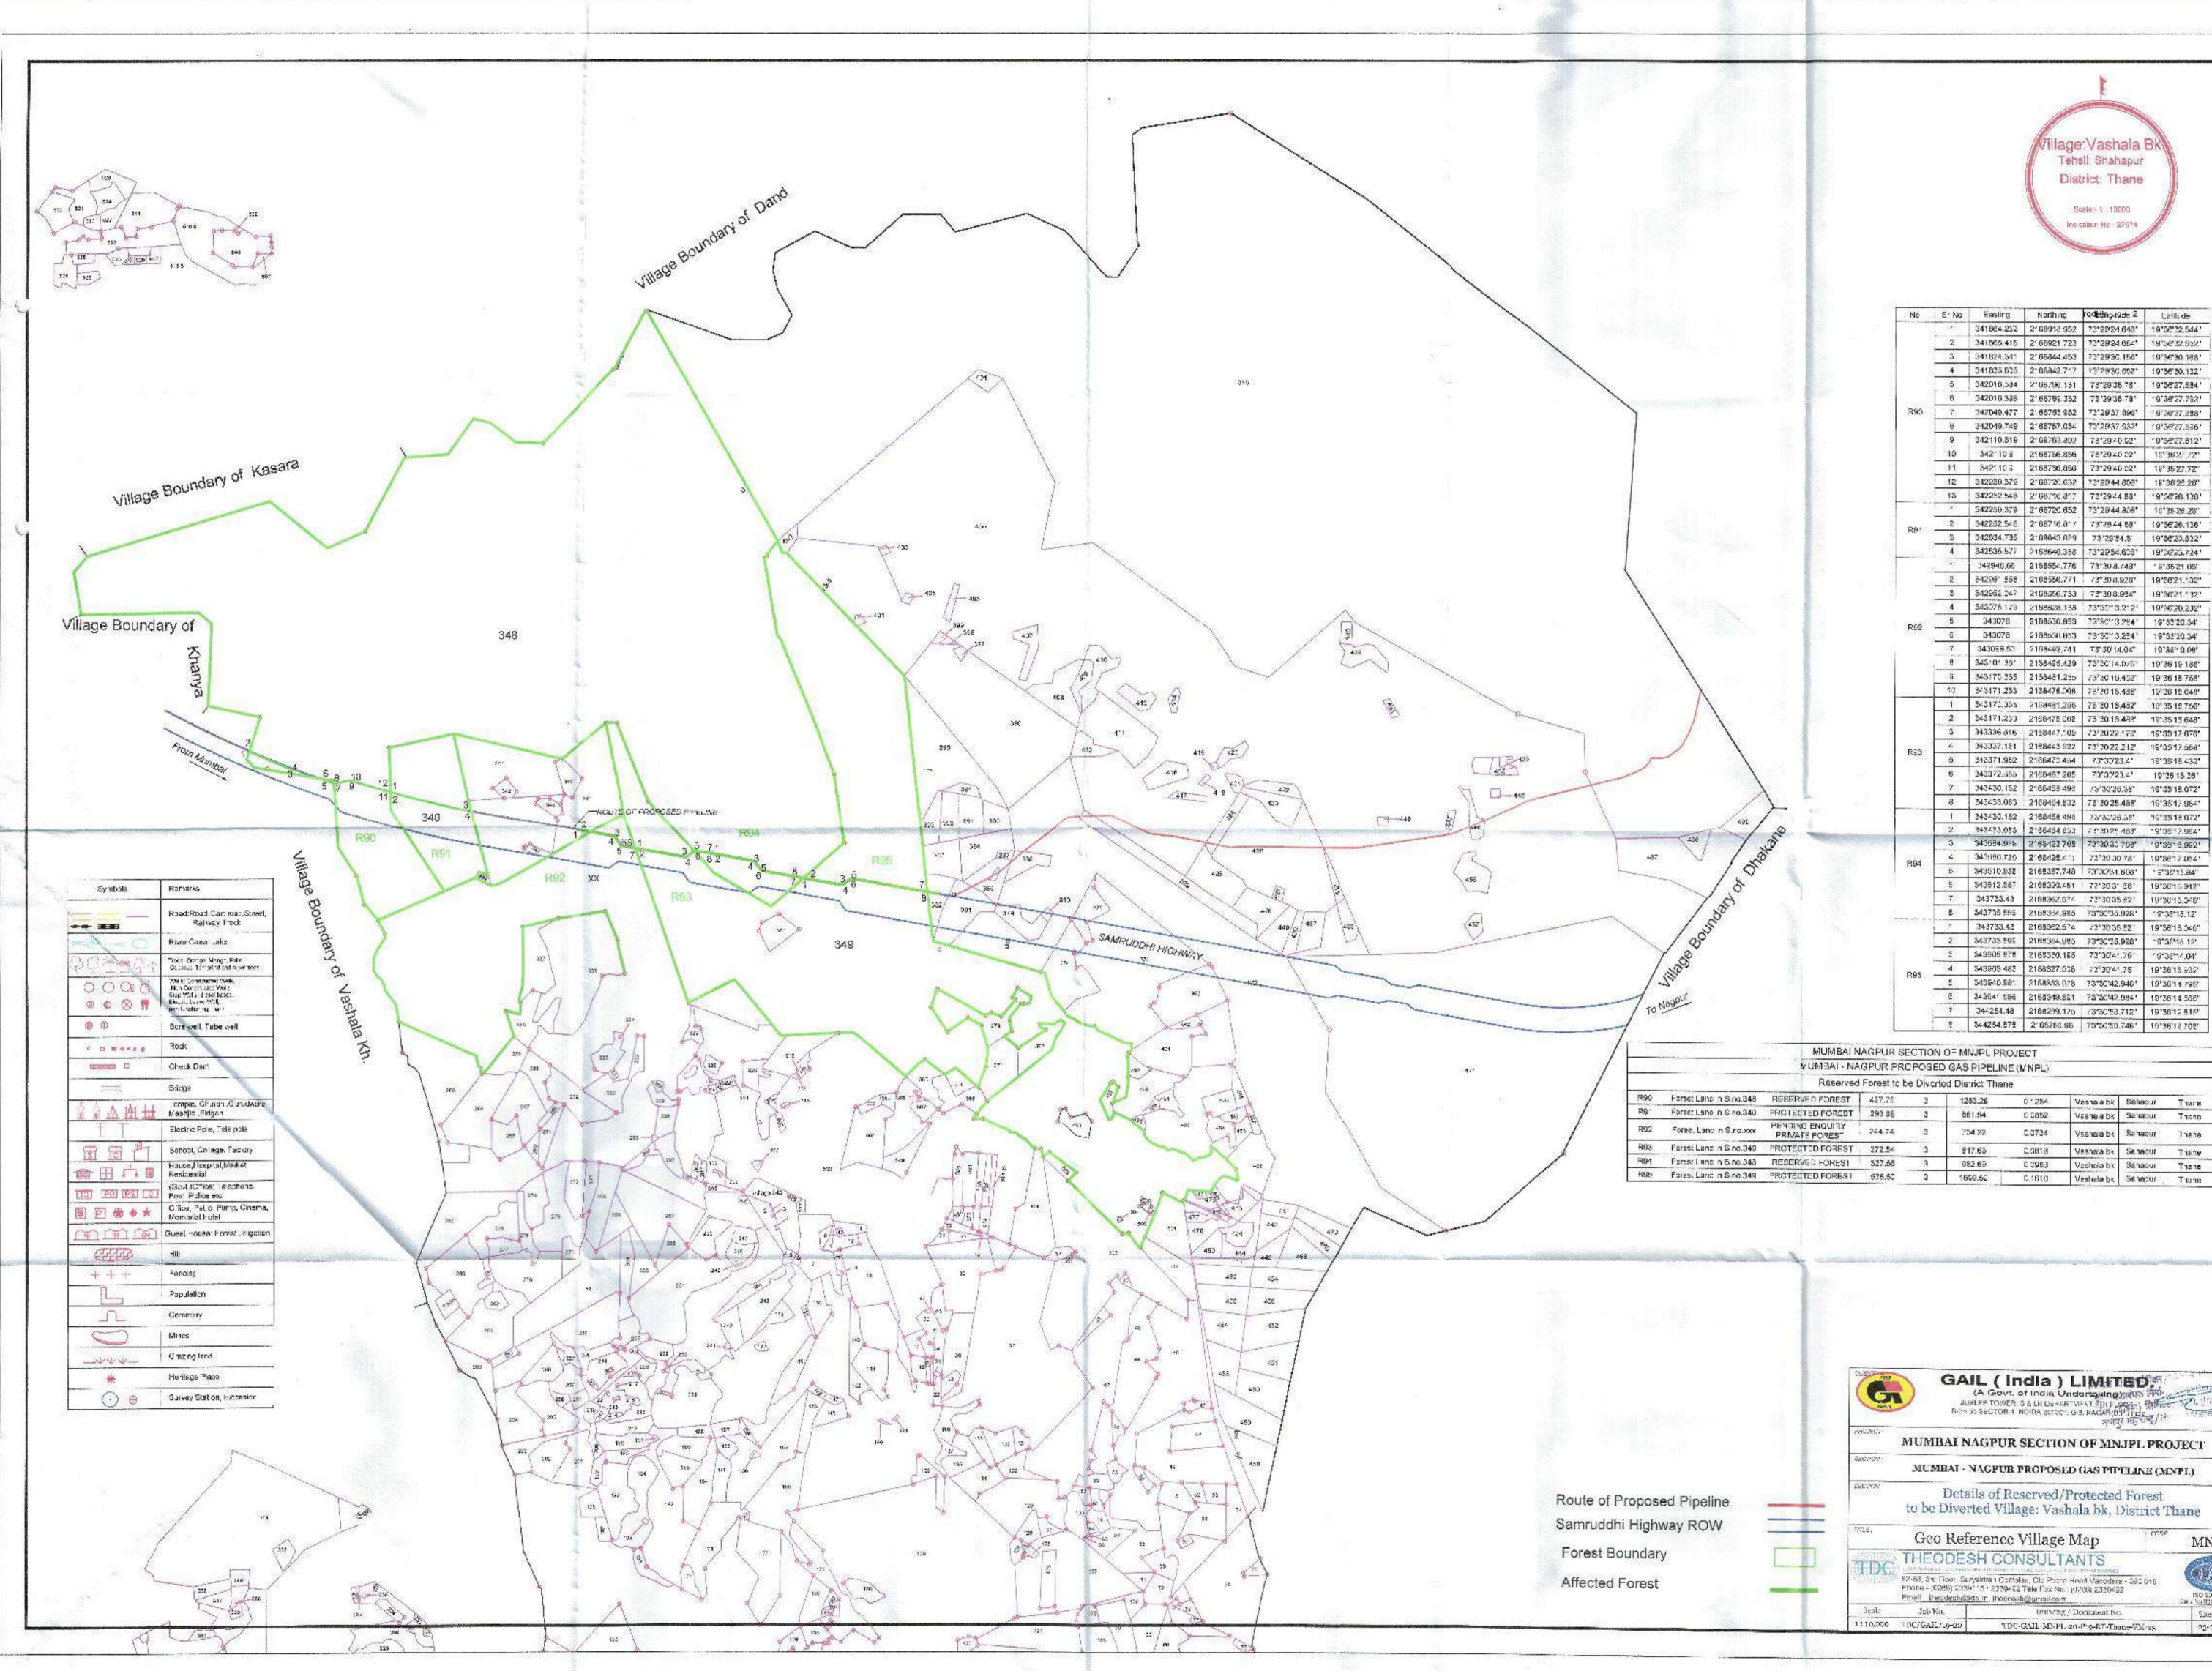

19"36'36.612" |
| 9-SNO-101 |              | 2     | 341428.338 | 2169048.655 | 73*29'18.512" | 19"36'36.684" |
| 9-SNO-101 |              | 3     | 341664.252 | 2168918.952 | 73*29'24.648" | 19"36'32.544" |
| 9-SNO-101 | R89          | 4     | 341665.416 | 2168921.723 | 73"29'24.664" | 19"36'32.652" |
| 9-SNO-101 | ROS          | 5     | 341824.341 | 2168844.453 | 73°29'30.156" | 19°36'30.168' |
| 9-SNO-101 |              | 6     | 341835 805 | 2168842.717 | 73*29'30.552" | 19°36'30.132" |
| 9-SNO-101 |              | 7     | 342016.384 | 2168766.131 | 73"29 36.78"  | 19°36'27.684' |
| 9-SNO-101 |              | 8     | 342016.398 | 2168769.332 | 73*20 33.78"  | 19"35'27.792" |

Route of Proposed Pipeline Samruddhi Highway ROW Forest Boundary

Affected Forest



State of February States



illage:Vashala B Tehsil: Shahapur District: Thane Scele:- 1 19000 Indication No - 27674

| No         | SrNa  | Easting     | Norihing     | rqdbling-rade 2