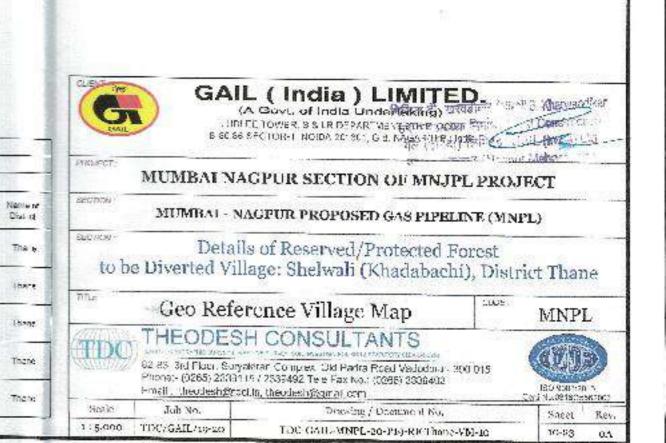

|
| L             | Complety                                                                                                                           |
|               | Mires                                                                                                                              |
|               | Orazing lanc                                                                                                                       |
| *             | Pertage Flags                                                                                                                      |
| 0.0           | Survey Station, Extension                                                                                                          |



Affected Forest

Forest Boundary



| -