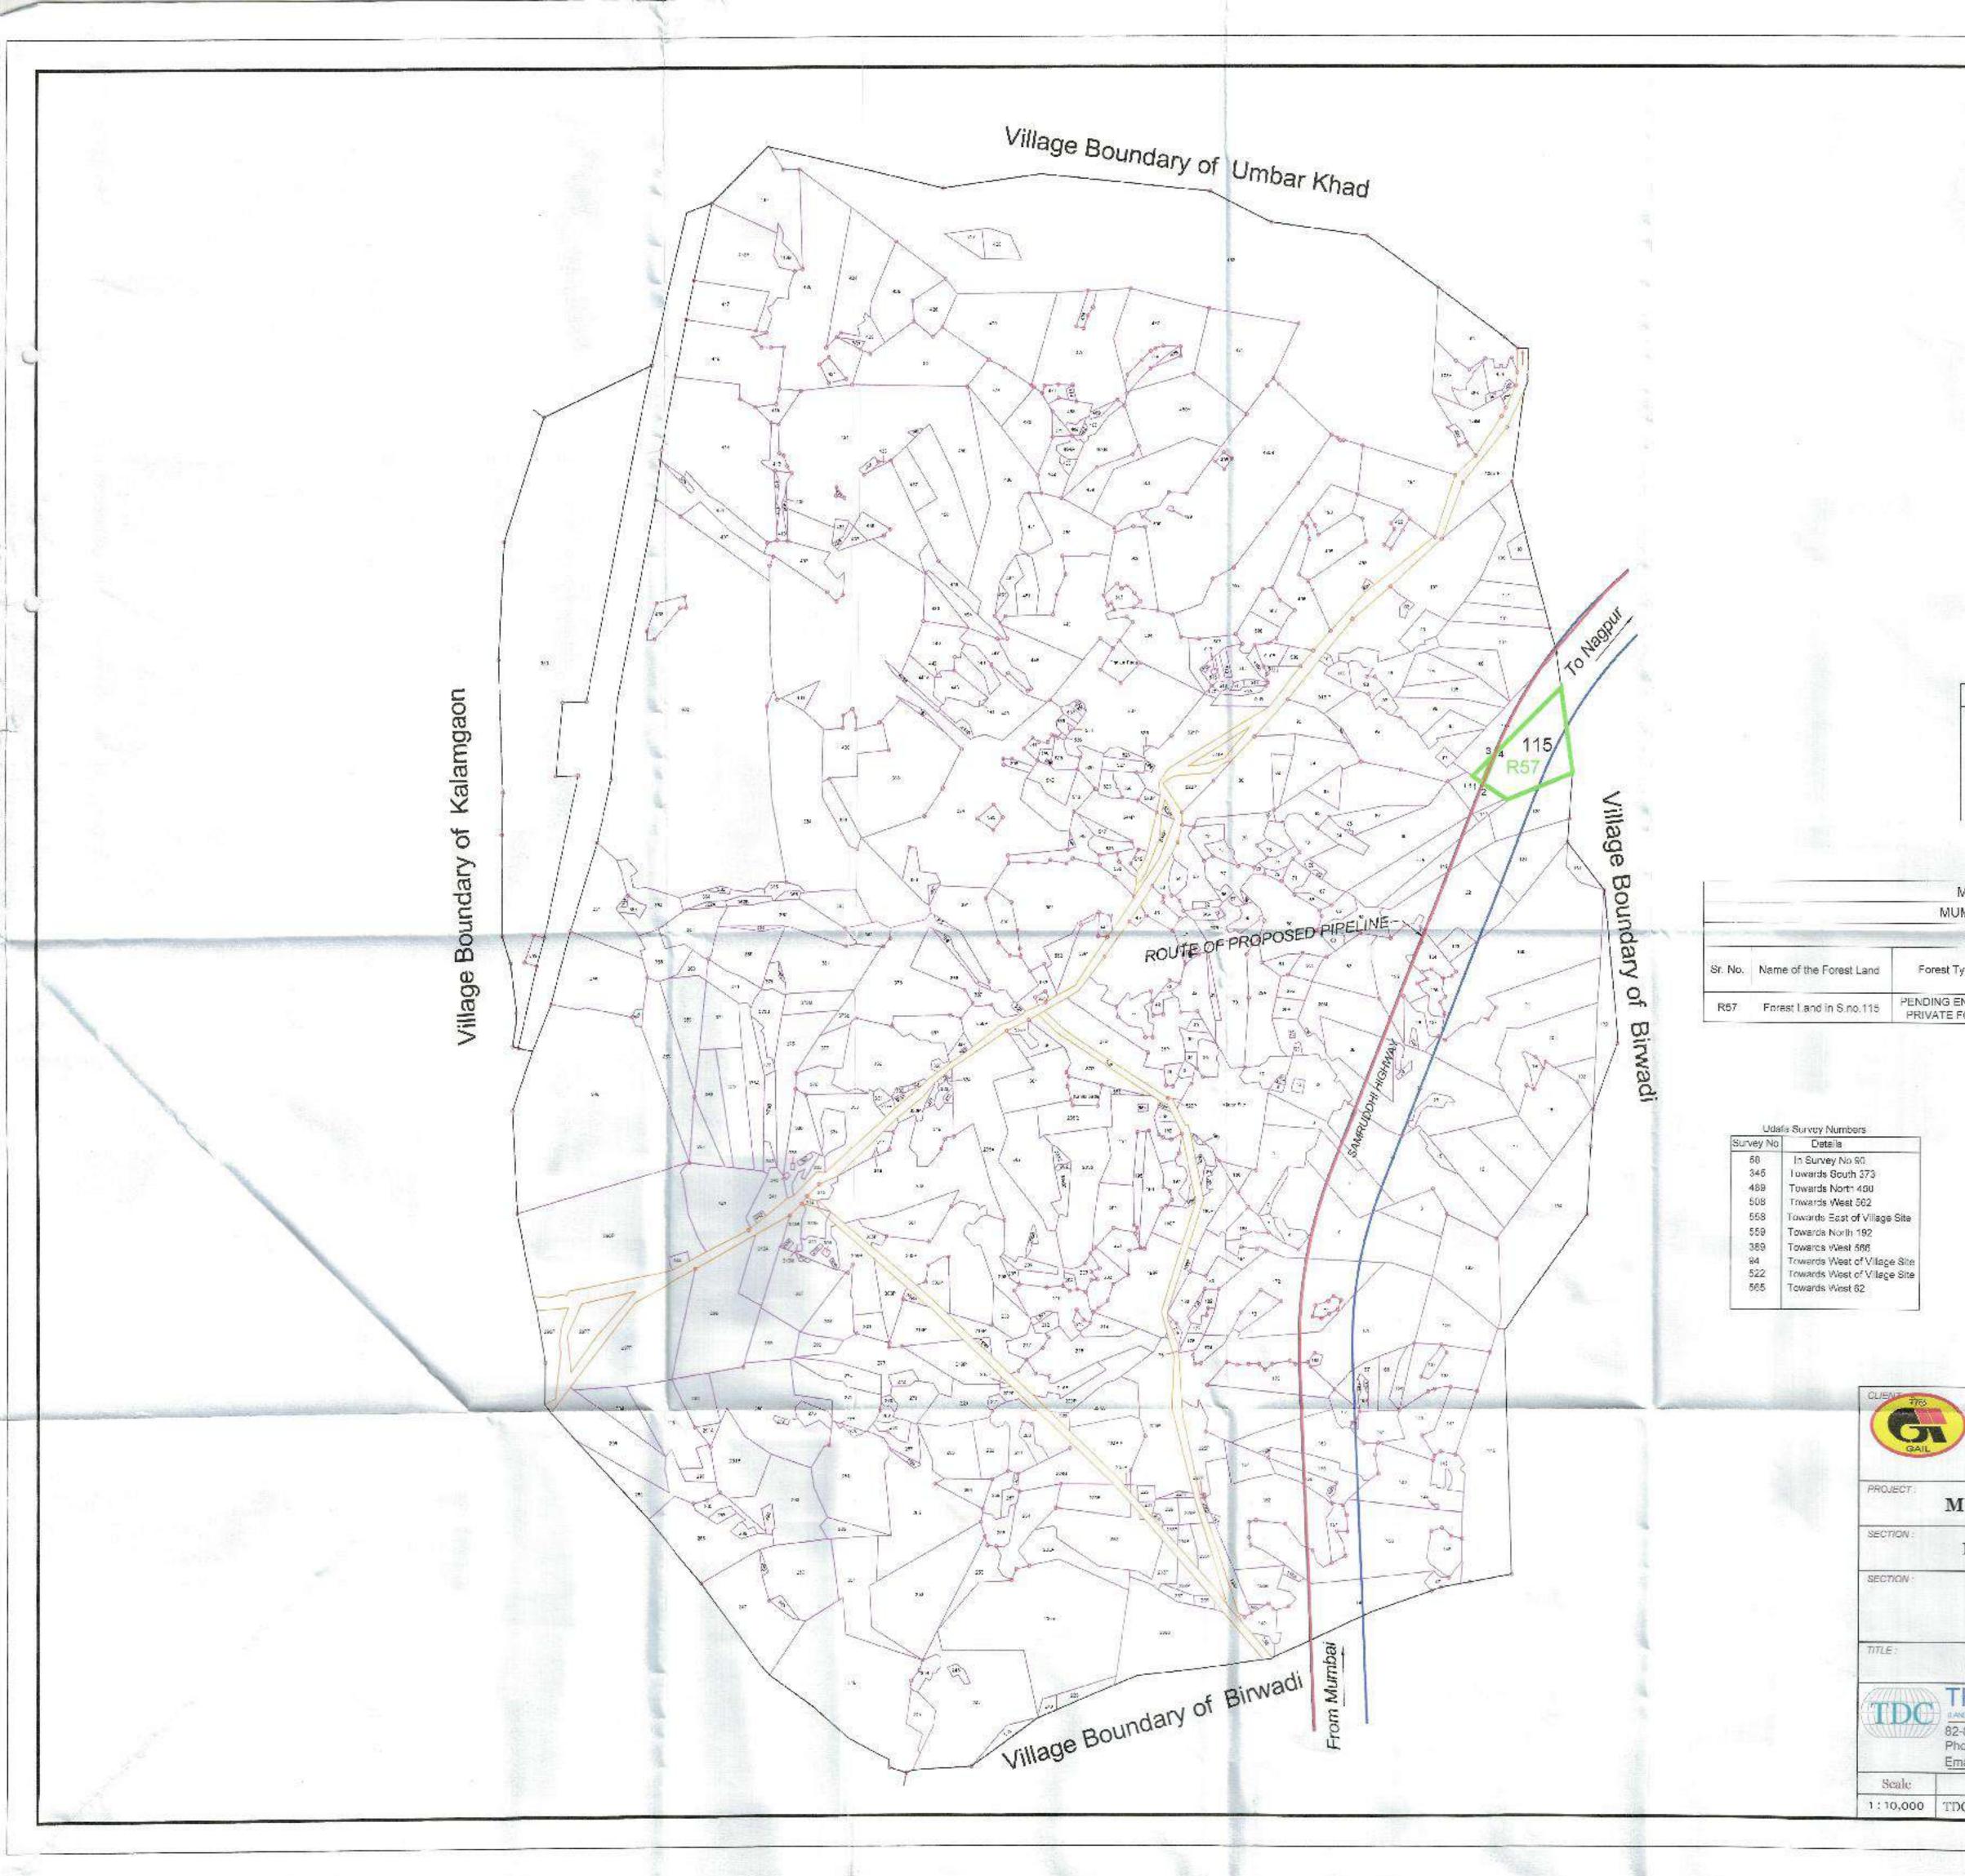

es-   | Grezing land                                                                                                                      |
| *         | Harilage Place                                                                                                                    |
| 0 .       | Survey Station, Extension                                                                                                         |

Route of Proposed Pipeline Samruddhi Highway ROW

Forest Boundary

Affected Forest



| 100 | Longitude     | Latitude      |
|-----|---------------|---------------|
| 8   | 73°21'58.232" | 19*31'48.108" |
| 9   | 73°21'56.268" | 19"31'49.8"   |
| 4   | 73°21 56.304" | 19°31'48.108" |
| B   | 73*21 56.376" | 19"31'49.8"   |
| 8   | 73"21'56.376" | 19"31 49.8"   |



|           | 1     |                          |                            |                          |                                     |