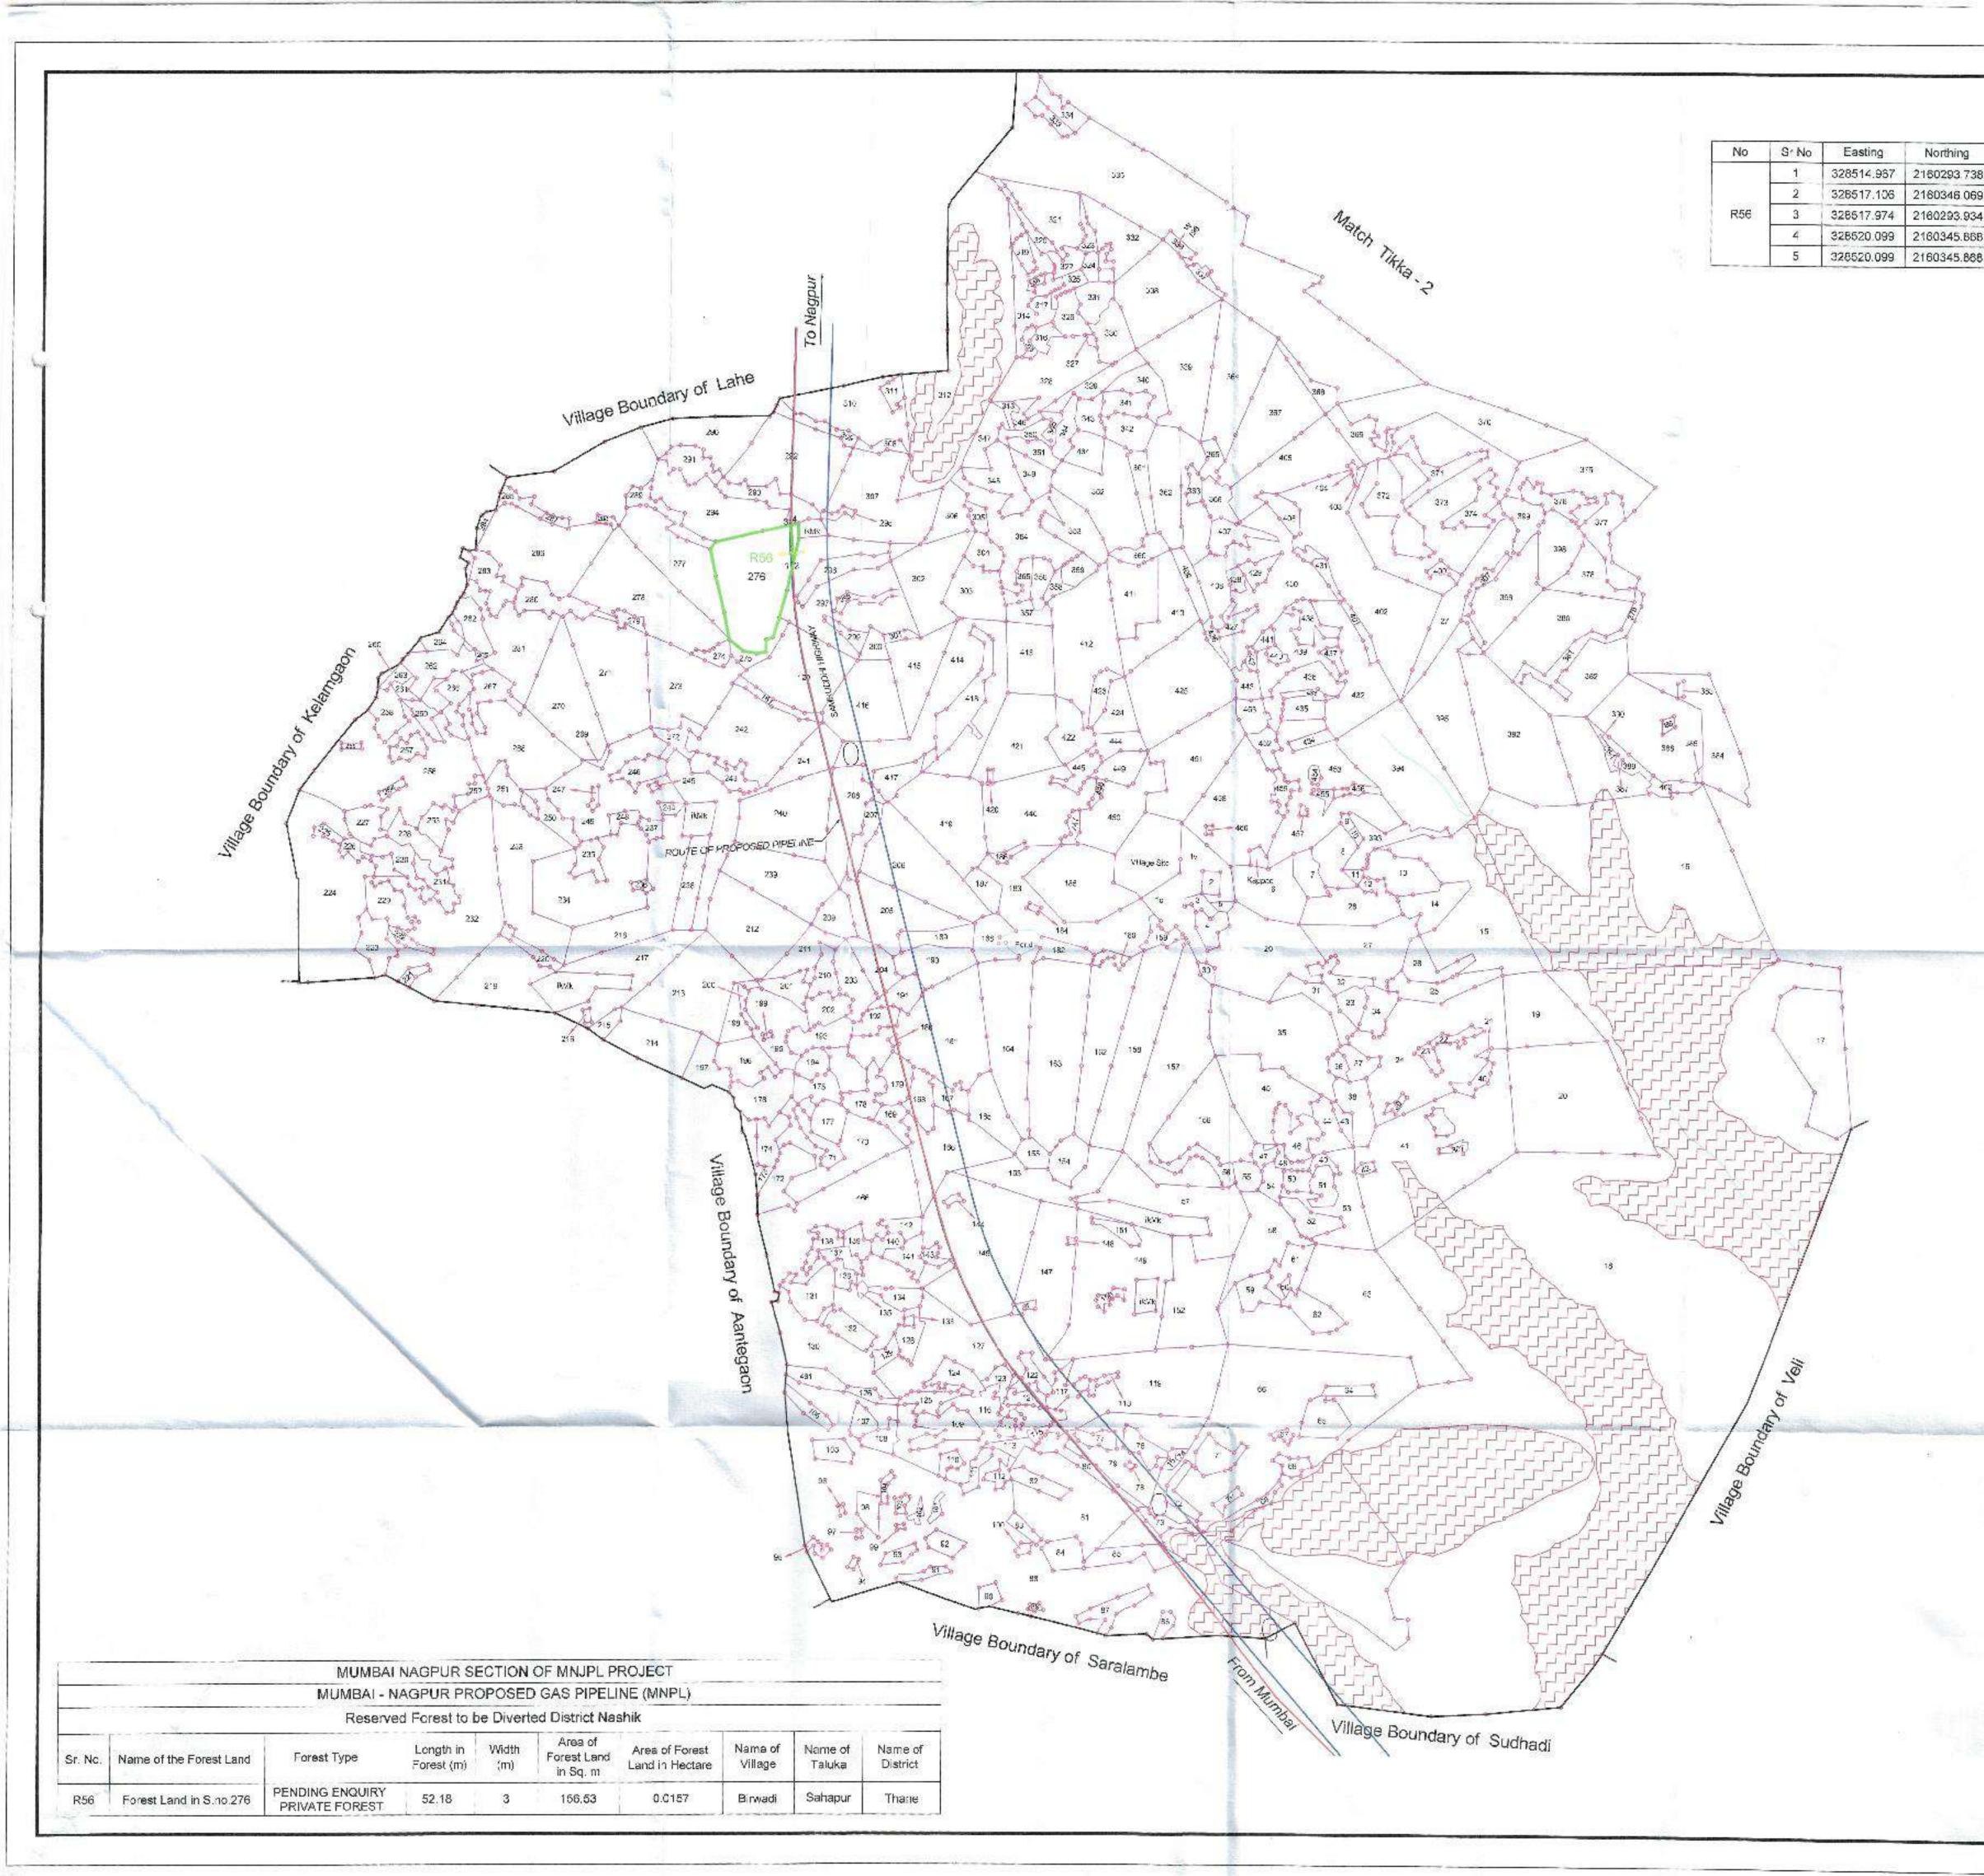

| Samrue<br>Forest<br>Affecte<br>Geo Refe<br>THEODES                                                                            | dhi Highway Ro<br>Boundary<br>ed Forest<br>L (India)<br>A Govt, of India Unit<br>EF TOWER, S & LR DEPART<br>SECTOR-1 NODA 2018C, O<br>AGPUR SECTION<br>AGPUR SECTION<br>AGPUR PROPOSED<br>Is of Reserved/P<br>red Village: Khu<br>rence Village M<br>H CONSULTA | OW                                                                                                 | Ta) Lisi<br>Perashtra<br>T |



|   | t                                      |
|---|----------------------------------------|
| 1 | Village: Birwadi<br>Tehsil: Shahapur   |
|   | District: Thane                        |
|   | Scale:- 1 10000<br>Indication No-27618 |

Part-1

| Symbols   | Remarke                                                                                                                           |
|-----------|-----------------------------------------------------------------------------------------------------------------------------------|
|           | Road Road,Cart road,Streat<br>Raitway Trade                                                                                       |
| ~~~ O     | River,Canal.Lake