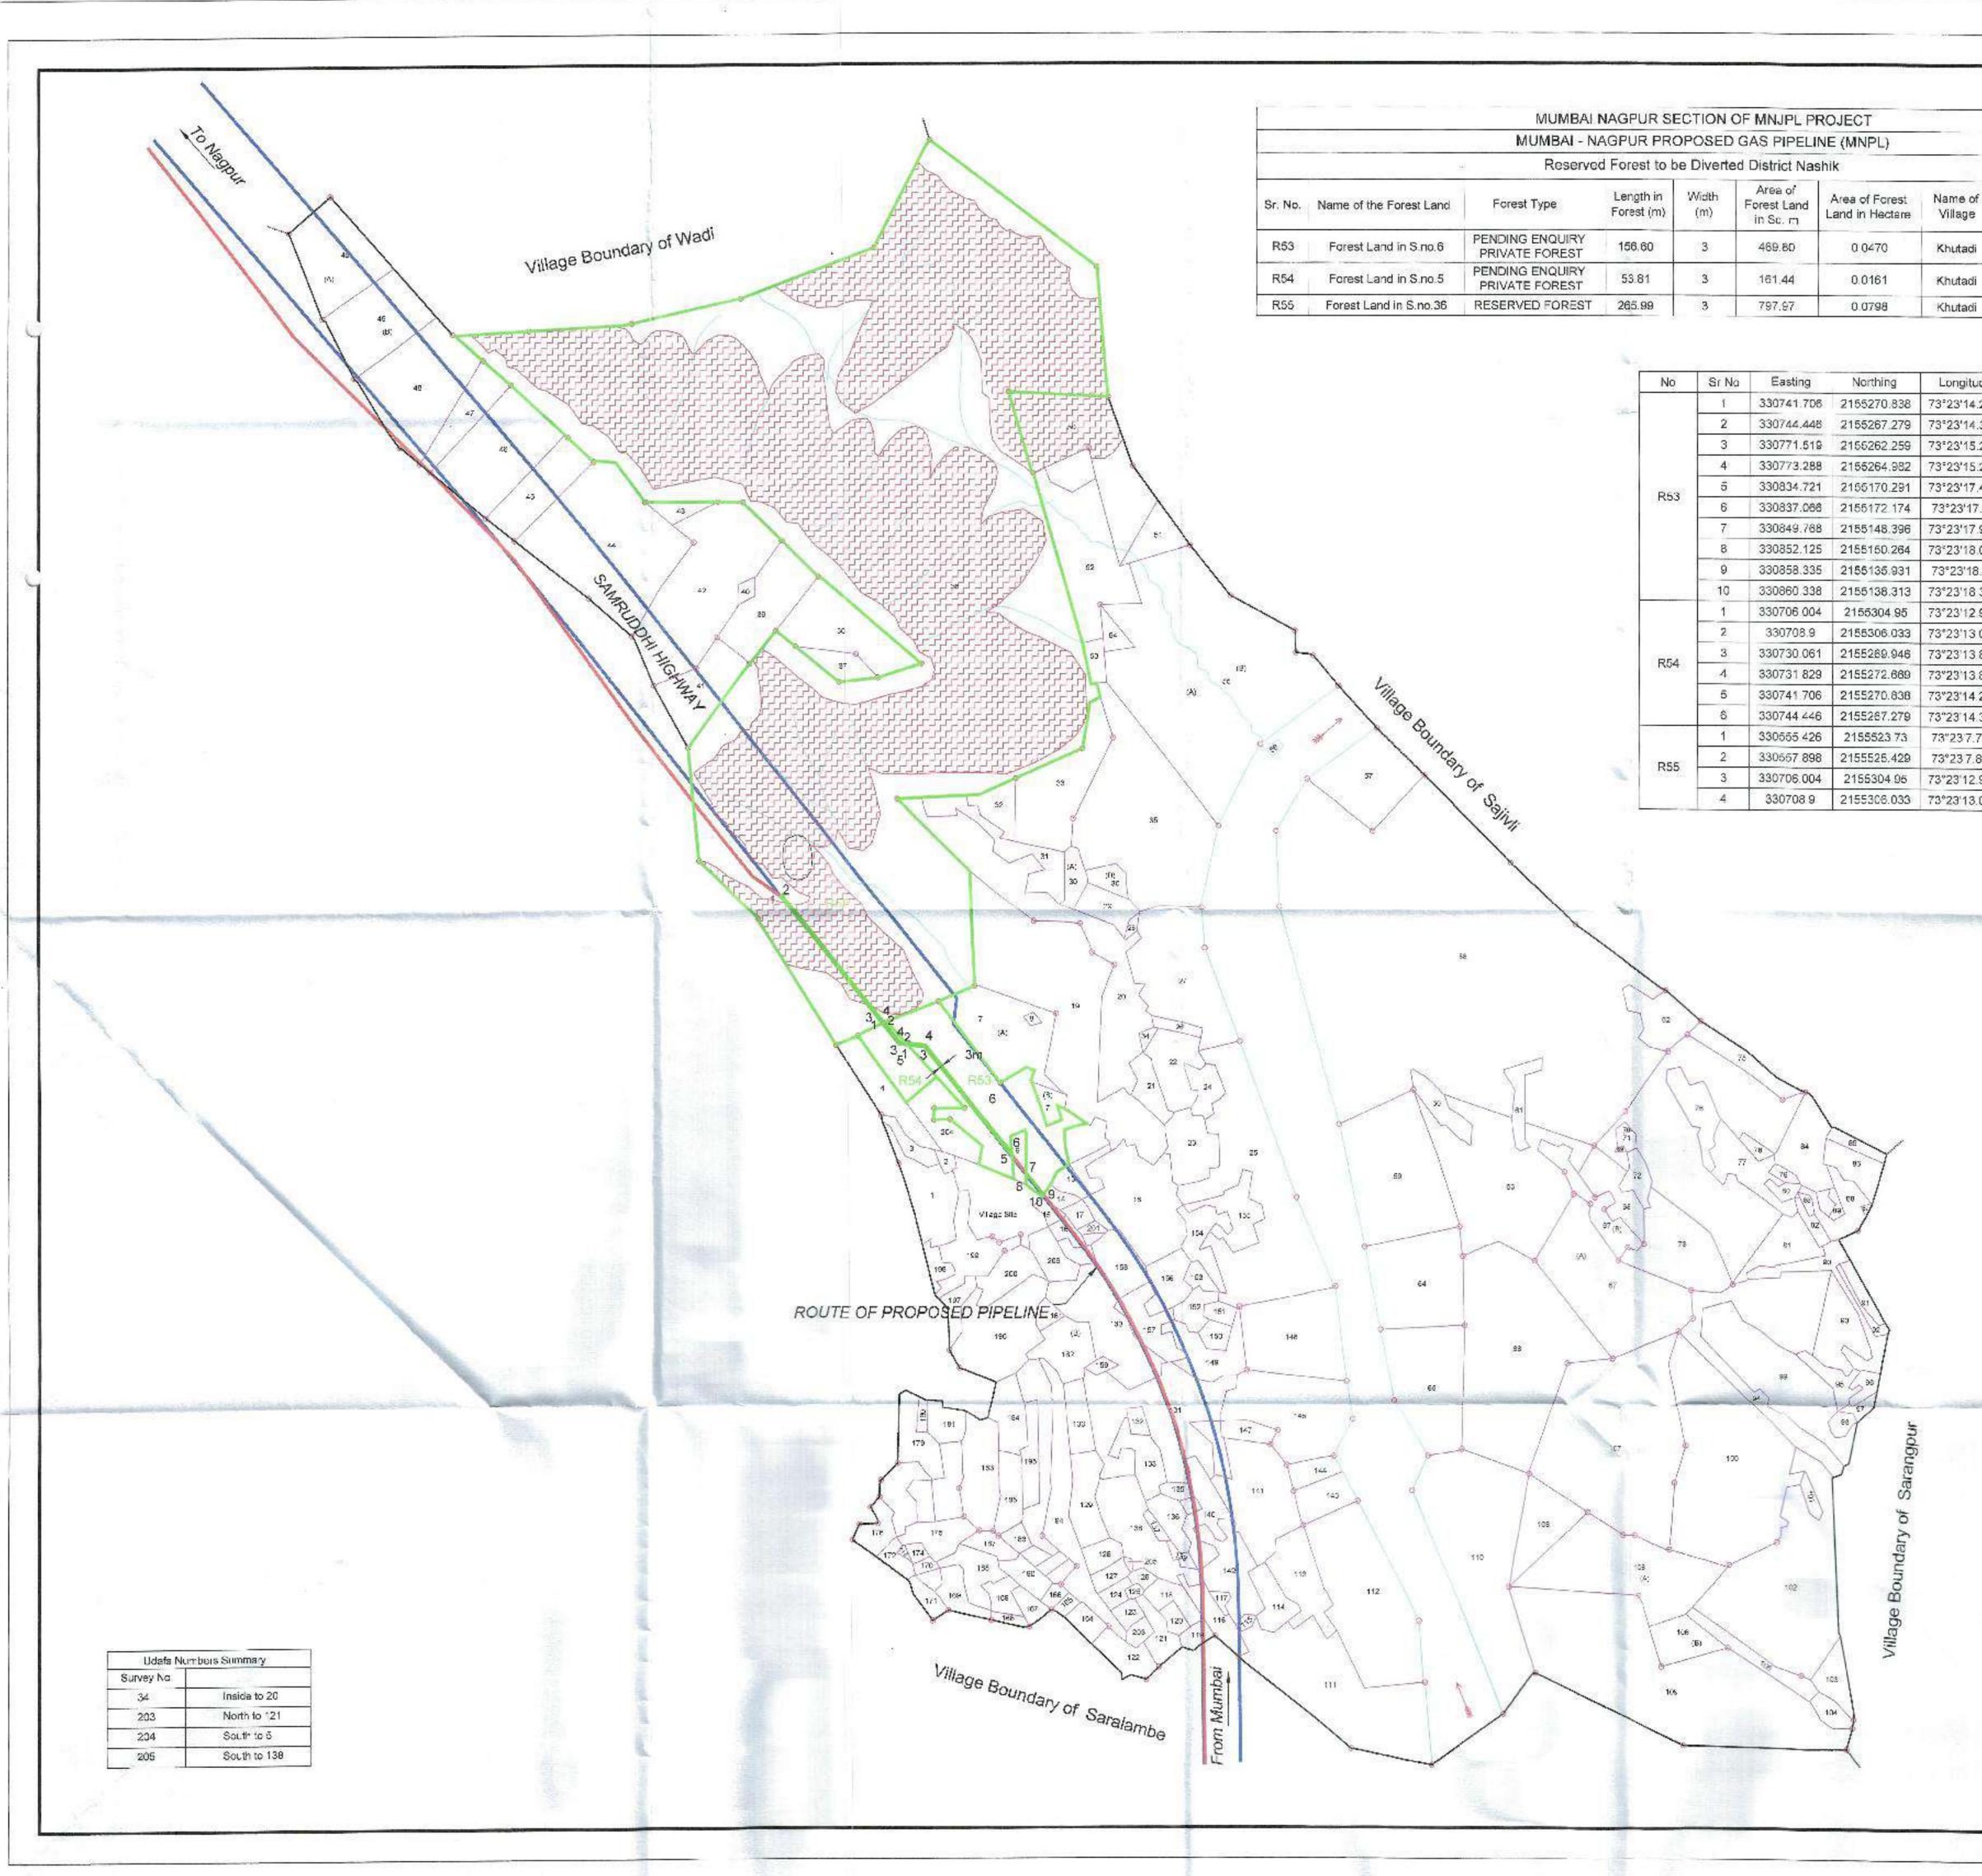

– |
| TDC      | 82-83, 3rd Fredri Sulya<br>Fhanes- (0955) 235914 | H CONSULTANTS<br>kinan Complex, Old Padra Road, Vadnatare - 36<br>8 (233/1459) Tol: Fex Nol: (3205) 23/34592<br>In, libeodssh@gmsil.com          | 0015              | RC ALLY<br>CON INC. ALLY |      |
| Scole    | Joh Na.                                          | Drawing / Praguesea: No.                                                                                                                         |                   | Short                    | Roz. |
| 1:5,000  | TDC/GAIL/1)-20                                   | TOC-GAIL-MNPL 24 PIG-RF-Thaus-V                                                                                                                  | M-12              | 98 27                    | GA   |



|             |                    |