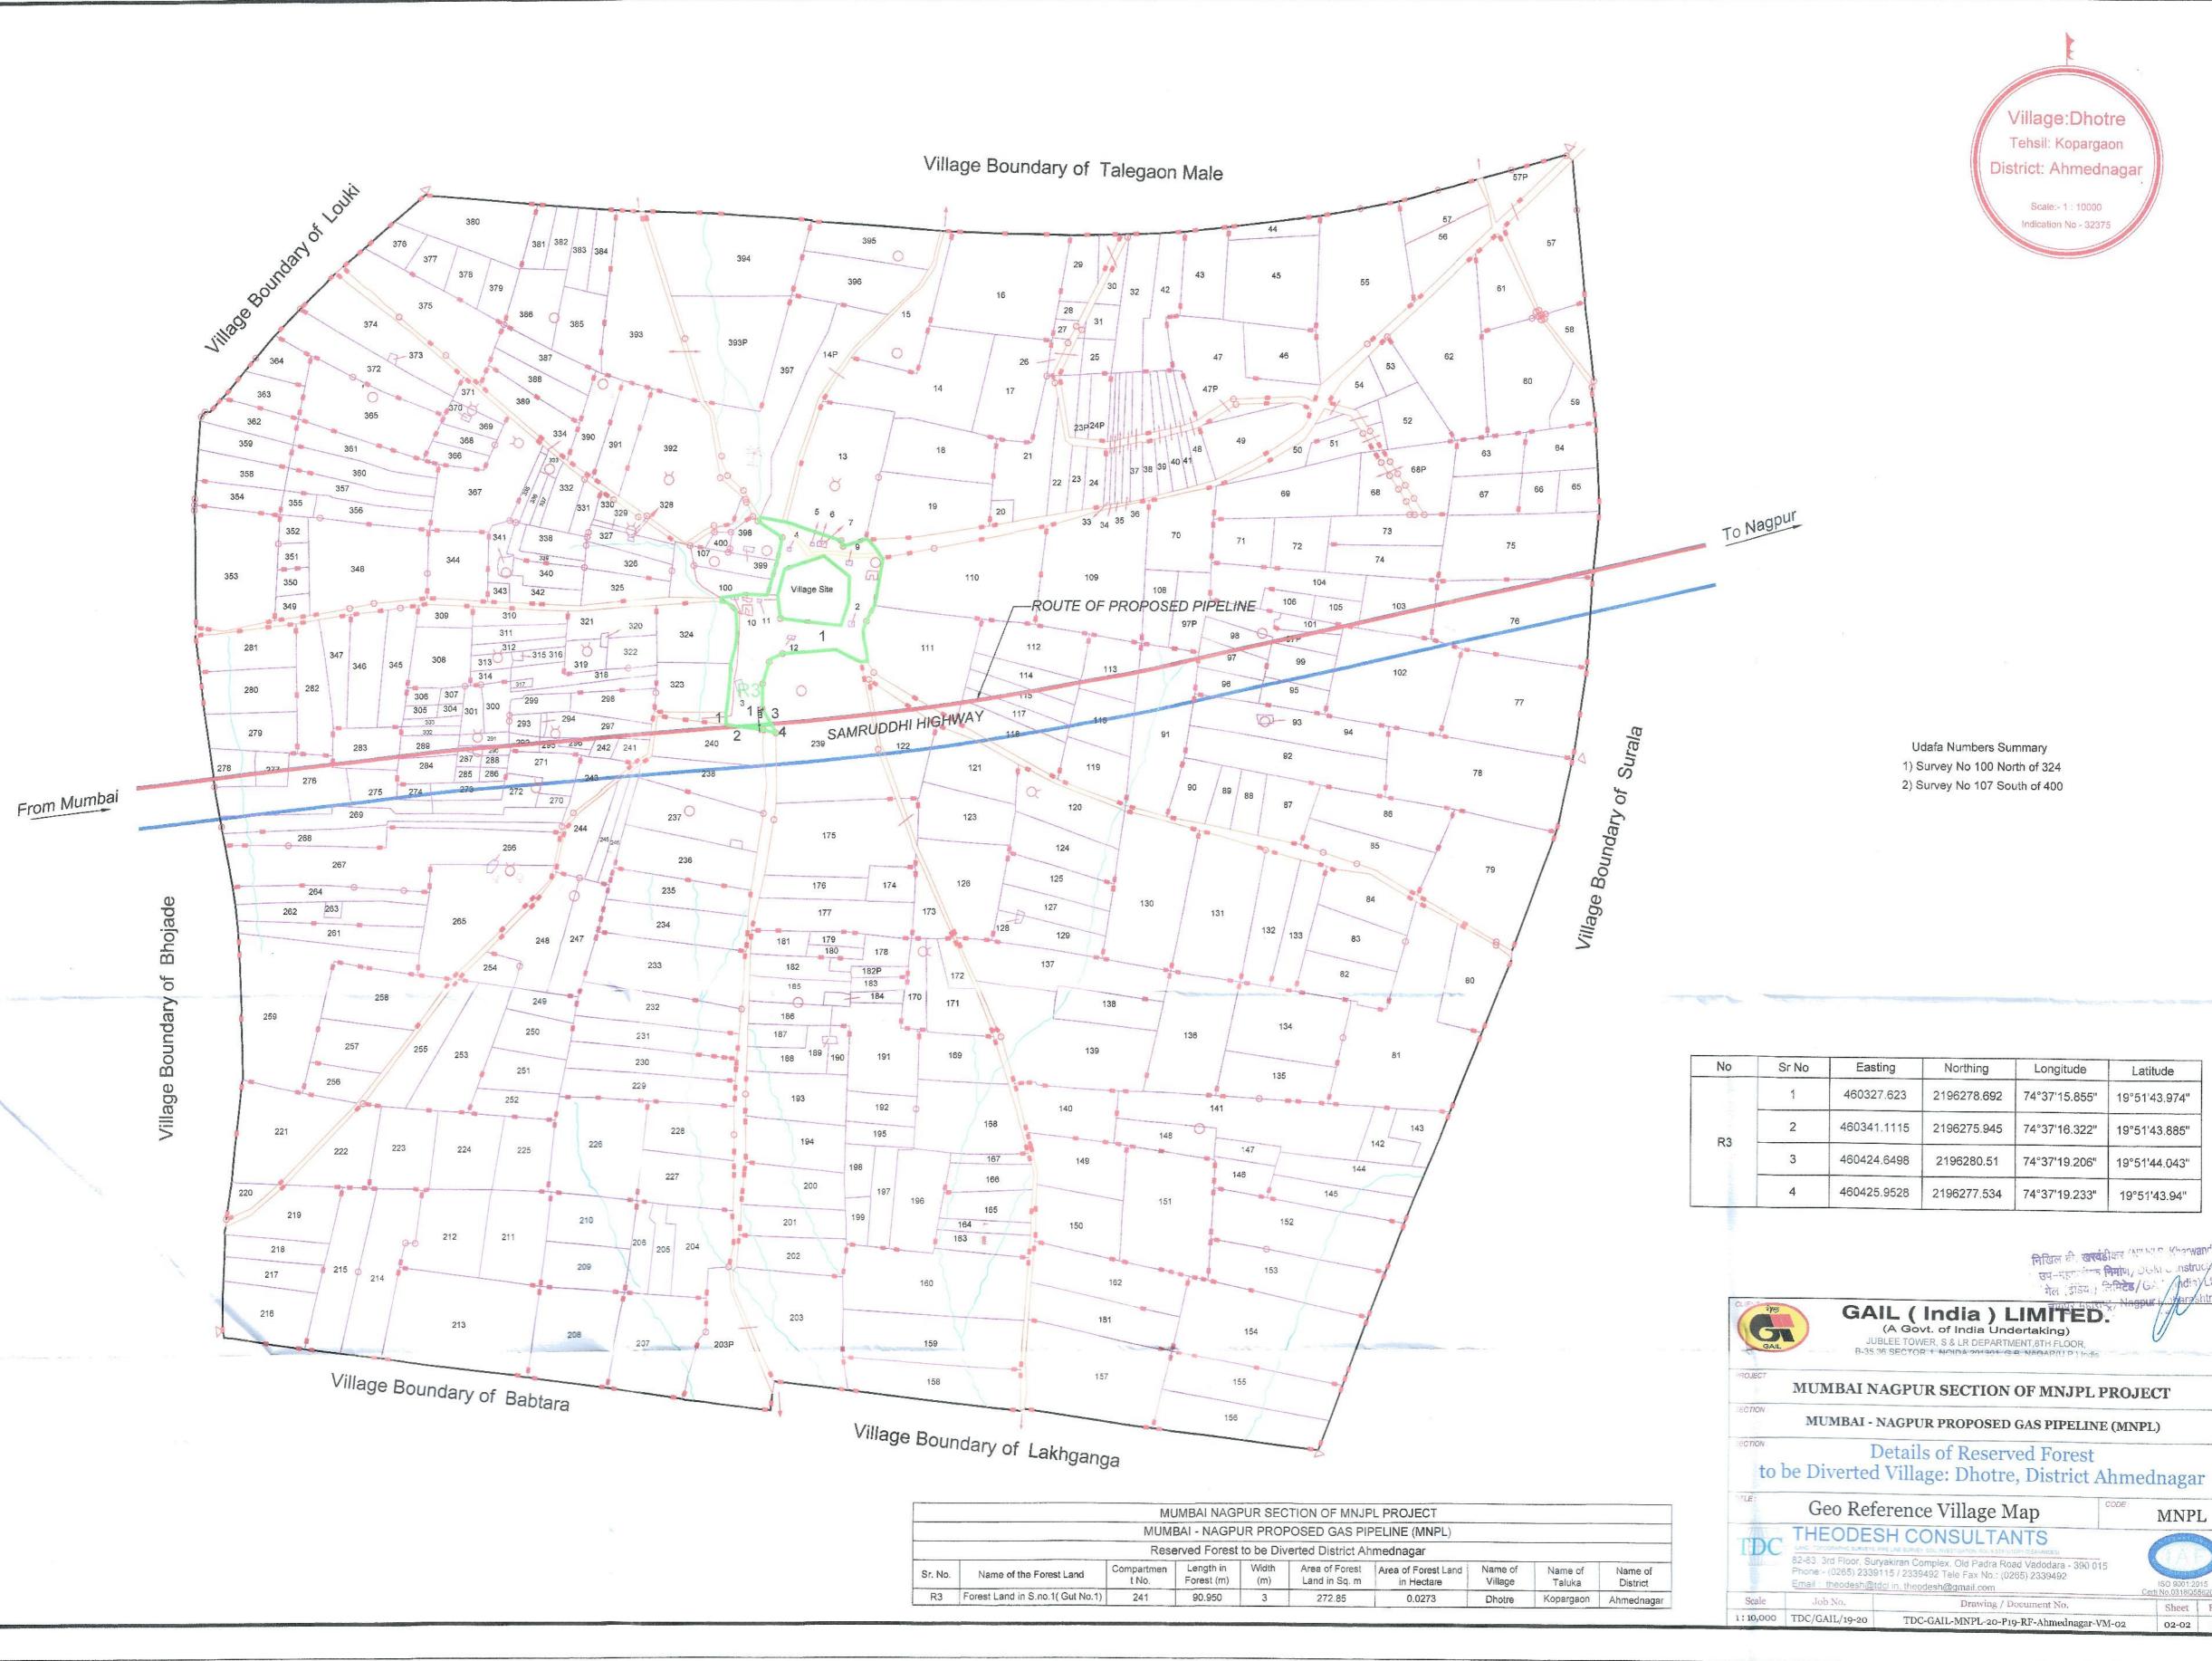

Village:Dhotre Tehsil: Kopargaon District: Ahmednagar

> Scale:- 1: 10000 Indication No - 32375

Udafa Numbers Summary 1) Survey No 100 North of 324 2) Survey No 107 South of 400

| No  | Sr No | Easting     | Northing    | Longitude     | Latitude      |
|-----|-------|-------------|-------------|---------------|---------------|
|     | 1     | 460327.623  | 2196278.692 | 74°37'15.855" | 19°51'43.974" |
| R3  | 2     | 460341.1115 | 2196275.945 | 74°37'16.322" | 19°51'43.885" |
| No. | 3     | 460424.6498 | 2196280.51  | 74°37'19.206" | 19°51'44.043" |
|     | 4     | 460425.9528 | 2196277.534 | 74°37'19.233" | 19°51'43.94"  |

MUMBAI - NAGPUR PROPOSED GAS PIPELINE (MNPL)

Details of Reserved Forest

Geo Reference Village Map

MNPL

THEODESH CONSULTANTS 82-83, 3rd Floor, Suryakiran Complex, Old Padra Road Vadodara - 390 015 Phone:- (0265) 2339115 / 2339492 Tele Fax No.: (0265) 2339492

Email: theodesh@tdcl in, theodesh@gmail.com Job No.

Drawing / Document No. Sheet Rev. TDC-GAIL-MNPL-20-P19-RF-Ahmednagar-VM-02 02-02 OA

1:10,000 TDC/GAIL/19-20