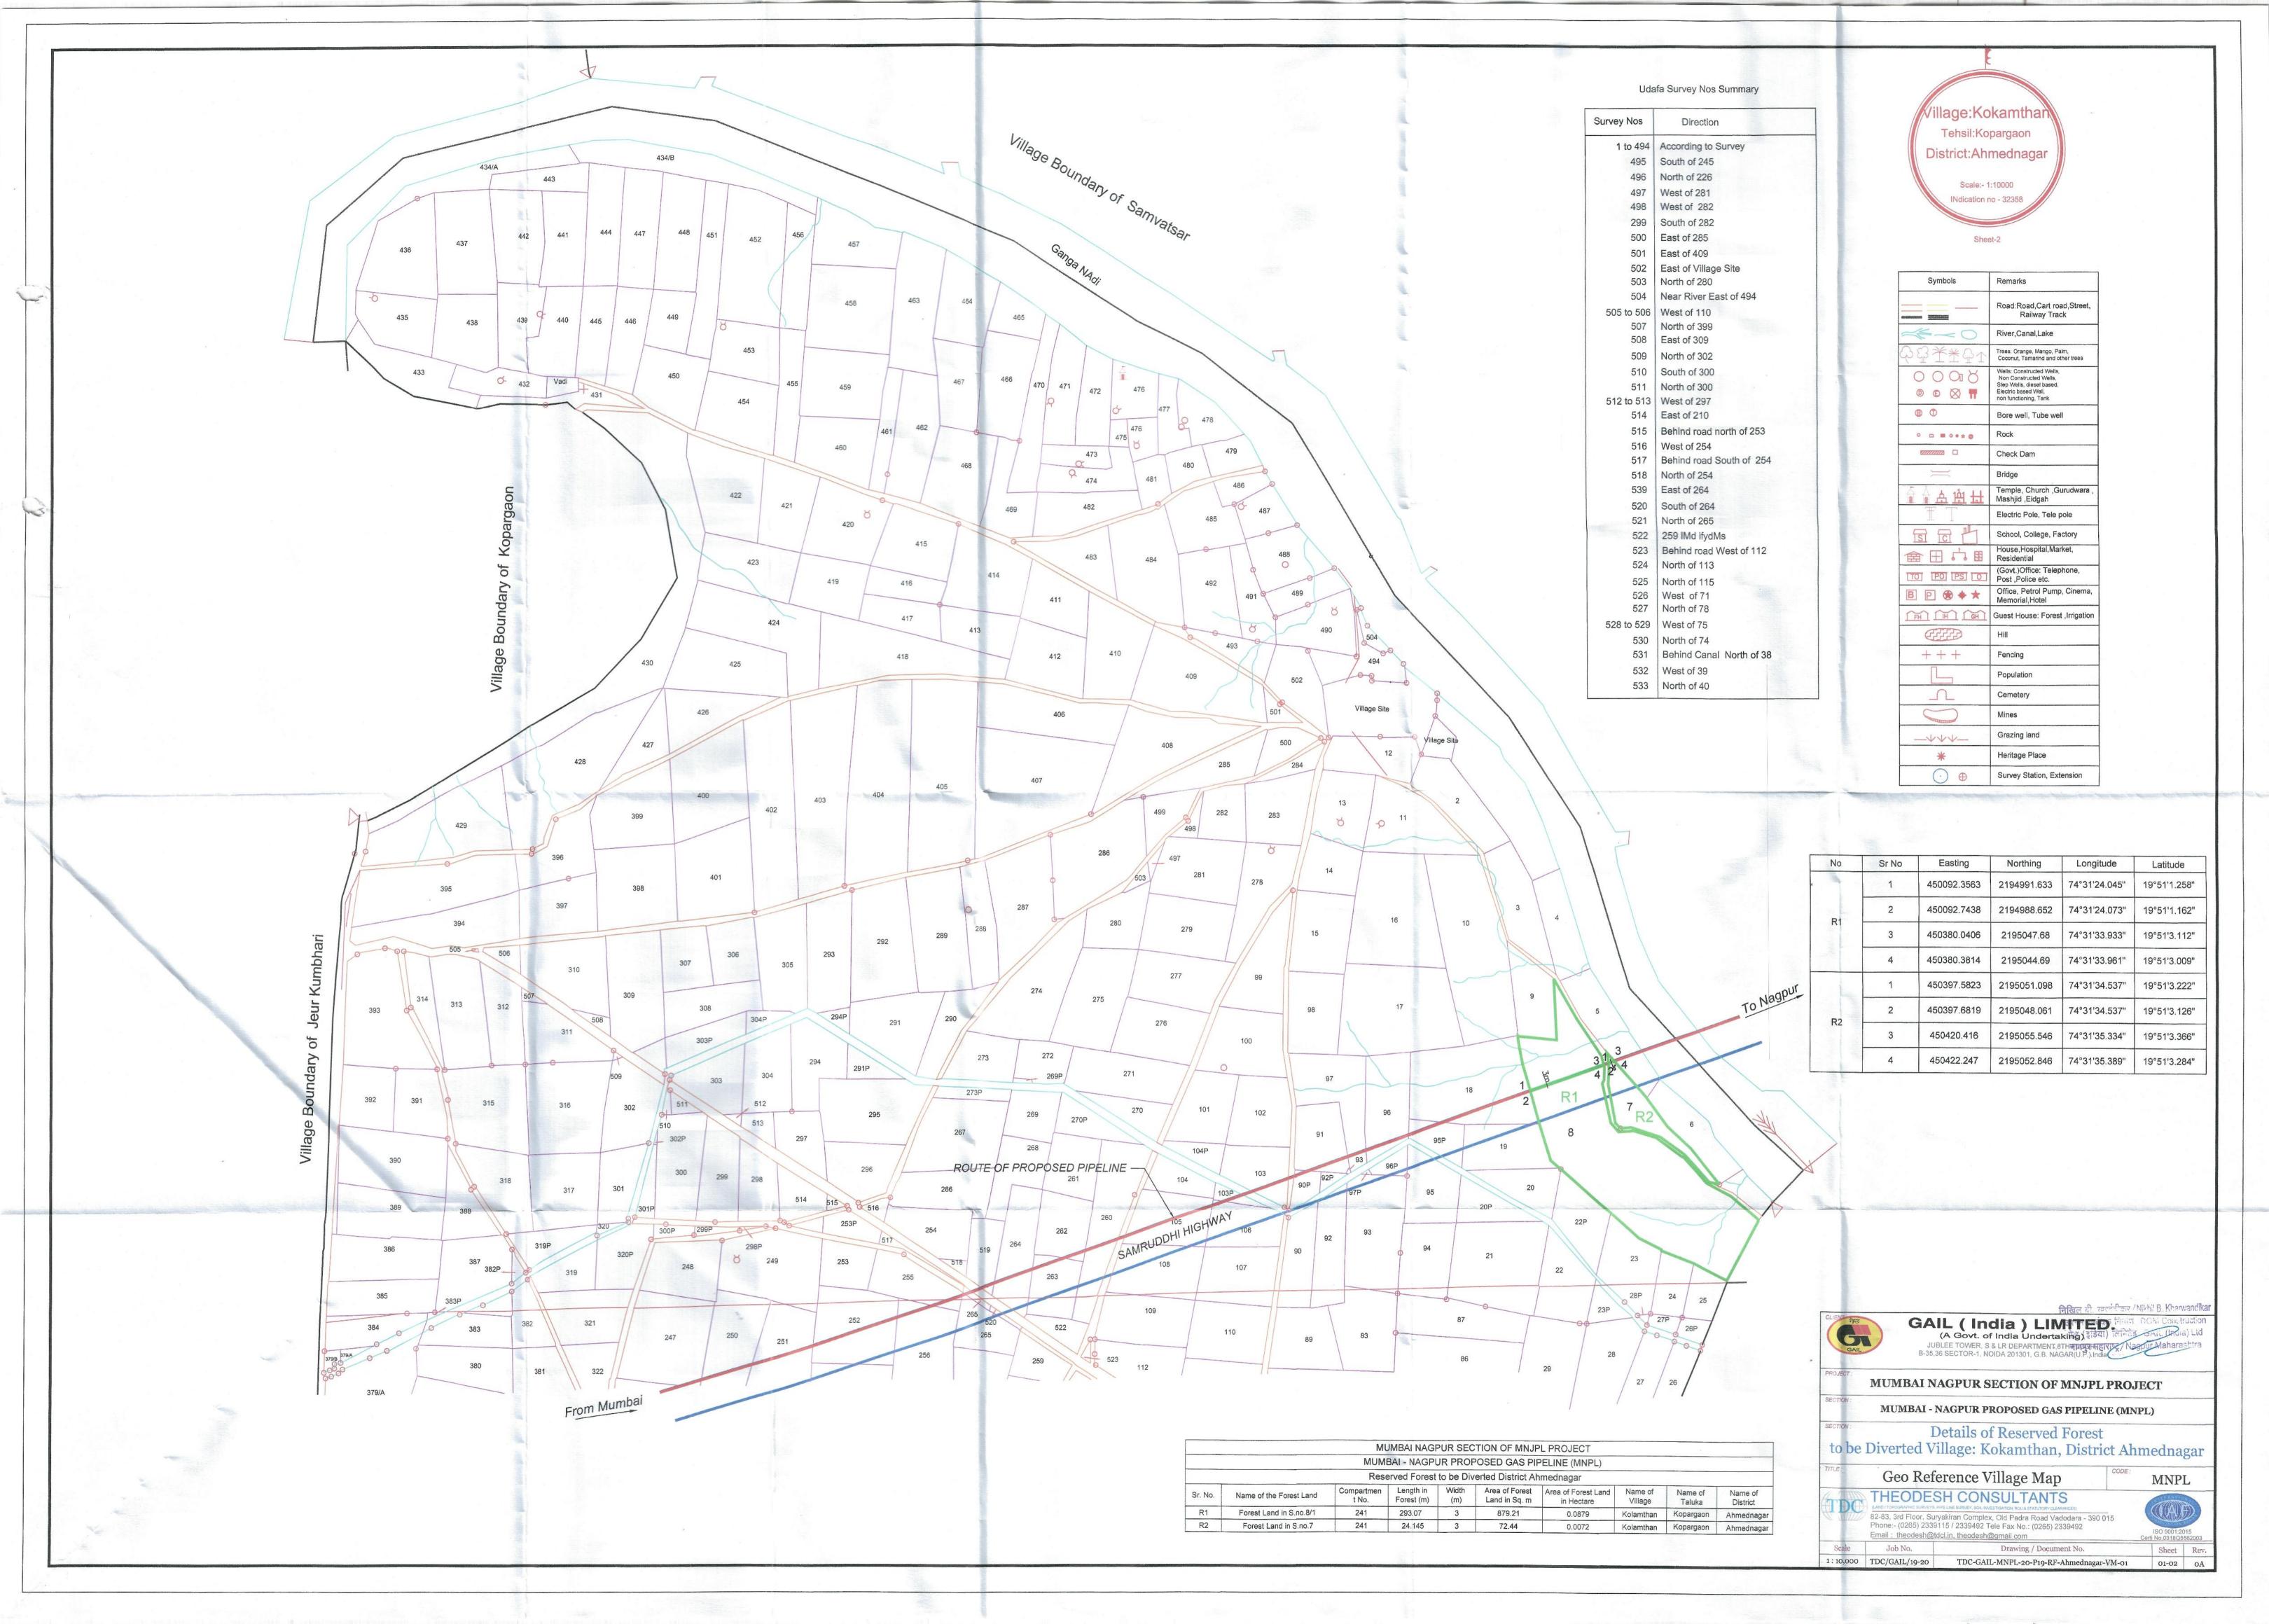

Village:Dhotre Tehsil: Kopargaon District: Ahmednagar

> Scale:- 1: 10000 Indication No - 32375

Udafa Numbers Summary 1) Survey No 100 North of 324 2) Survey No 107 South of 400

| No  | Sr No | Easting     | Northing    | Longitude     | Latitude      |
|-----|-------|-------------|-------------|---------------|---------------|
|     | 1     | 460327.623  | 2196278.692 | 74°37'15.855" | 19°51'43.974" |
| R3  | 2     | 460341.1115 | 2196275.945 | 74°37'16.322" | 19°51'43.885" |
| No. | 3     | 460424.6498 | 2196280.51  | 74°37'19.206" | 19°51'44.043" |
|     | 4     | 460425.9528 | 2196277.534 | 74°37'19.233" | 19°51'43.94"  |

MUMBAI - NAGPUR PROPOSED GAS PIPELINE (MNPL)

Details of Reserved Forest

Geo Reference Village Map

MNPL

THEODESH CONSULTANTS 82-83, 3rd Floor, Suryakiran Complex, Old Padra Road Vadodara - 390 015 Phone:- (0265) 2339115 / 2339492 Tele Fax No.: (0265) 2339492

Email: theodesh@tdcl in, theodesh@gmail.com Job No.

Drawing / Document No. Sheet Rev. TDC-GAIL-MNPL-20-P19-RF-Ahmednagar-VM-02 02-02 OA

1:10,000 TDC/GAIL/19-20