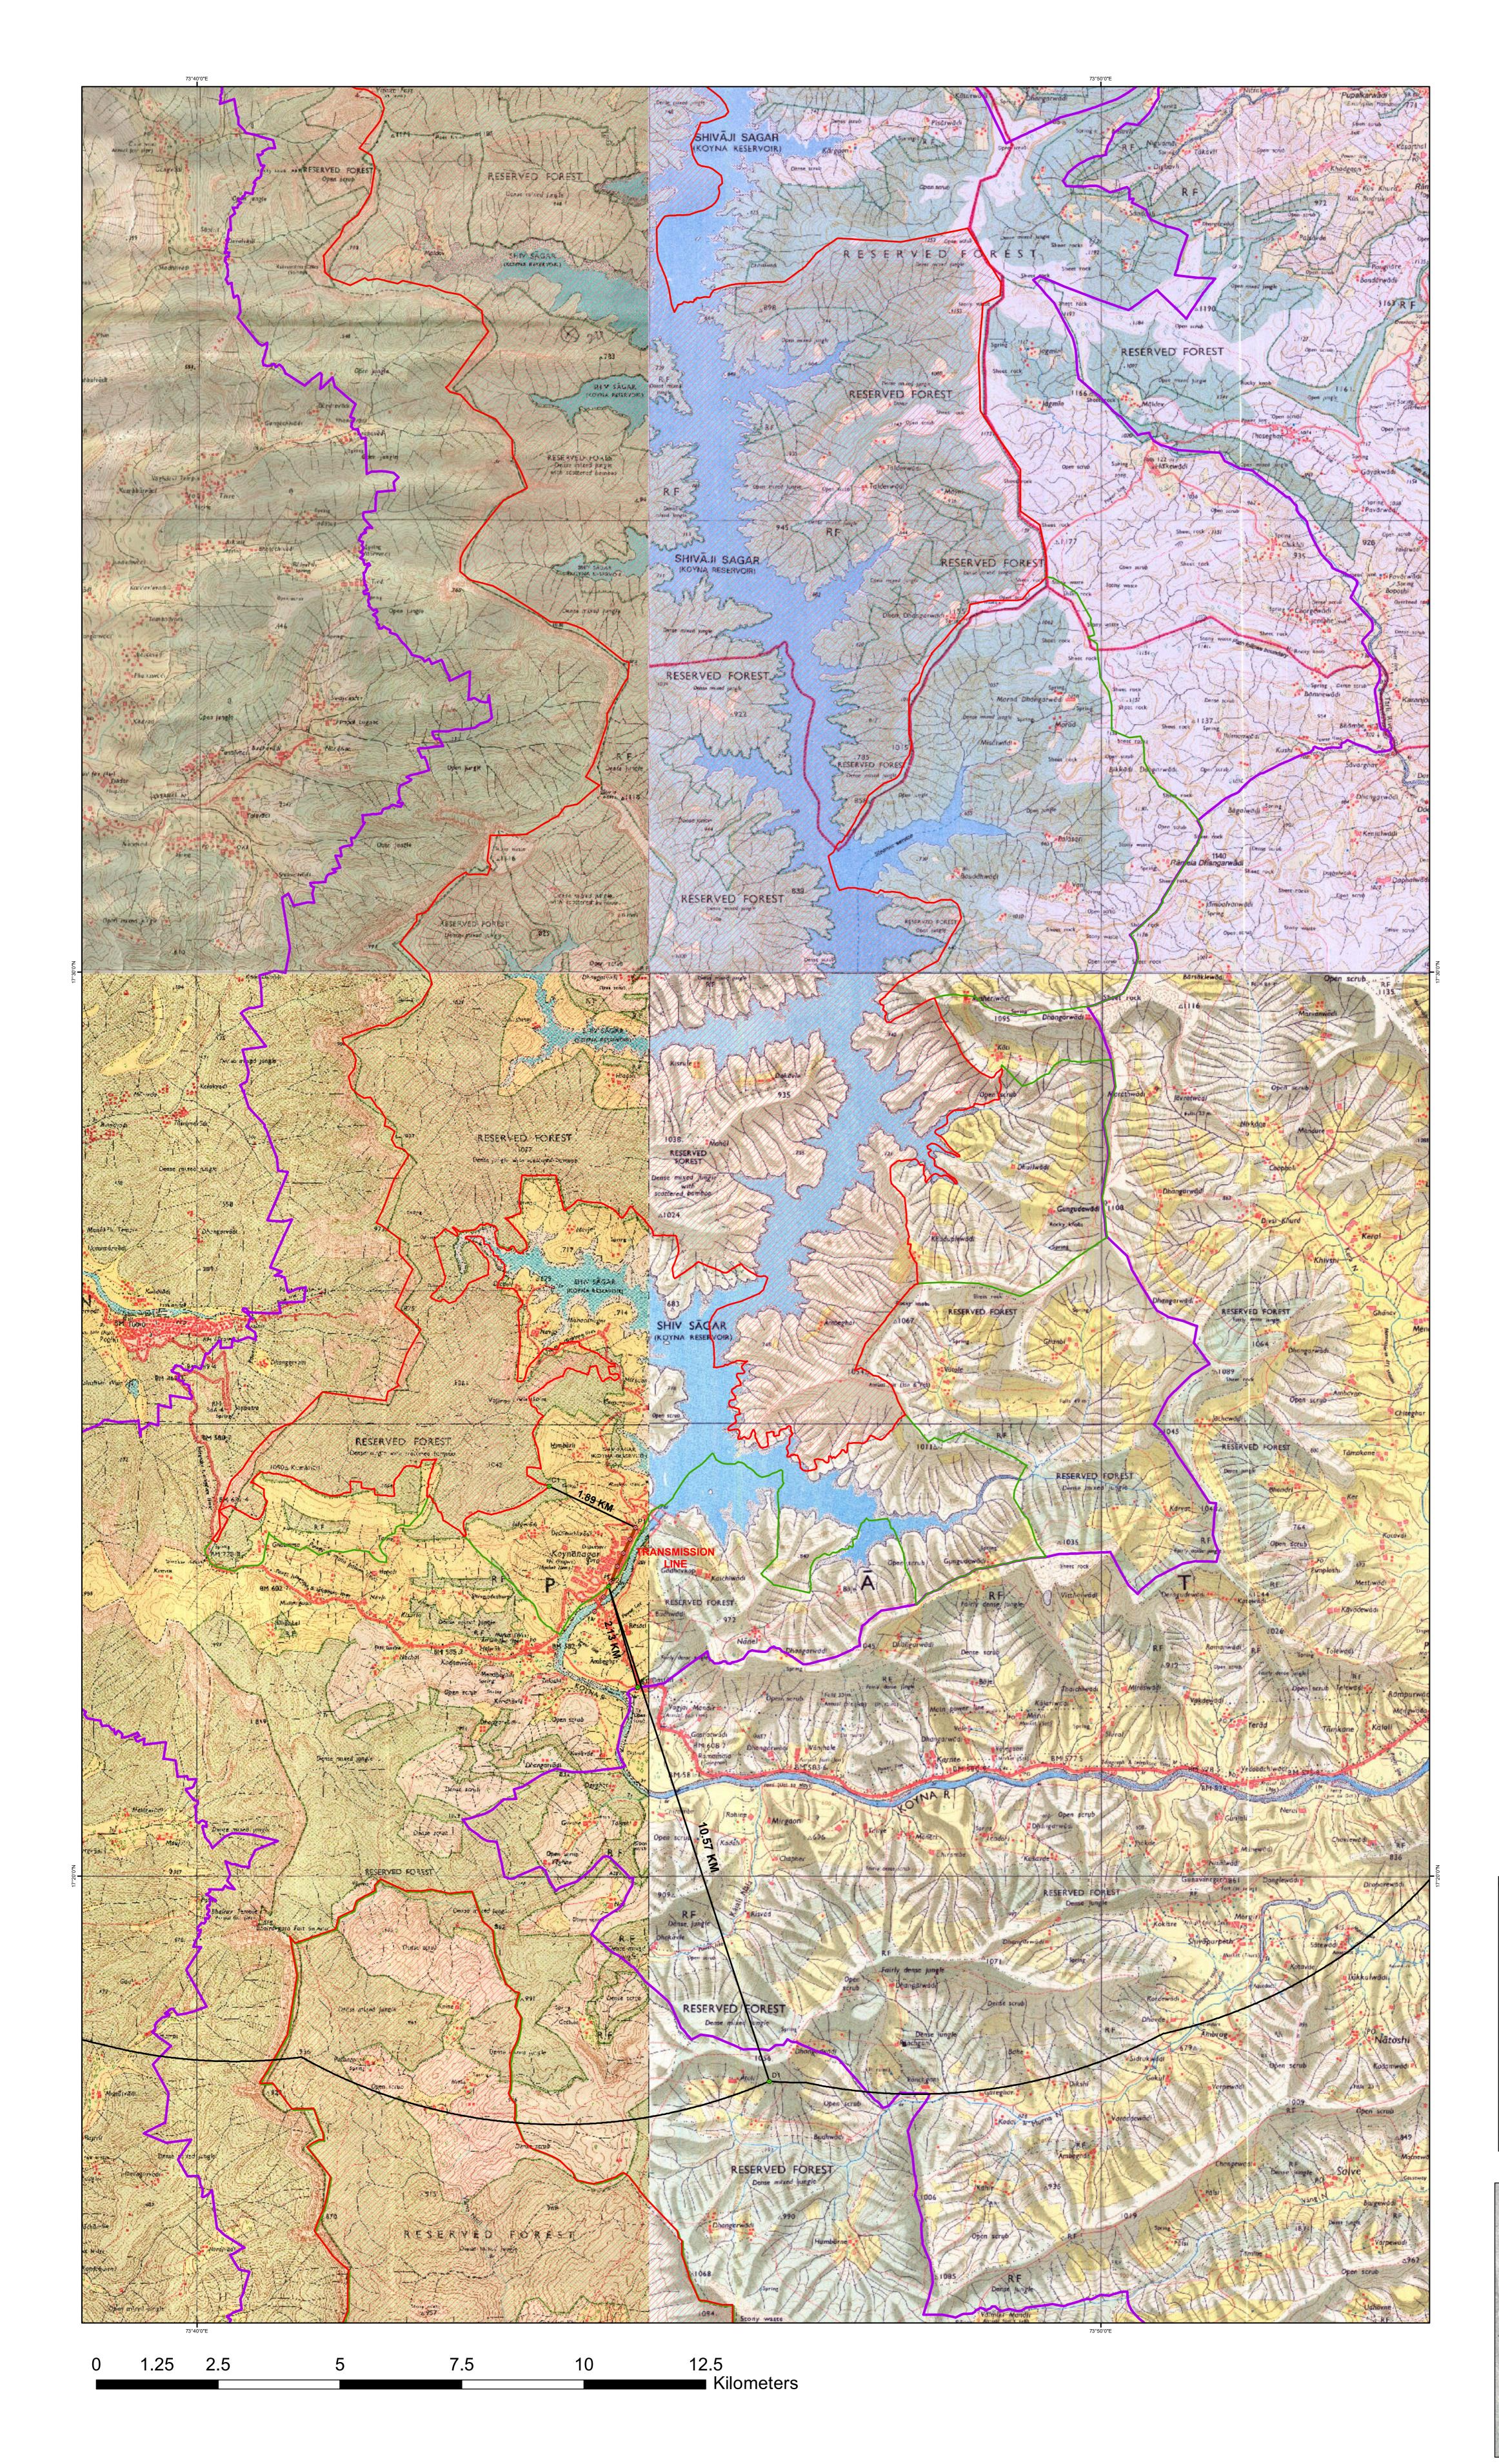

TOPOGRAPHIC MAP SHOWING DISTANCE BETWEEN 220 KV KARAD KOYNA ( KDPH ) TRANSMISSION LINE AND PROPOSED STR ESZ BOUNDARY, KOYNA SANCTUARY 10 KM PERIPHERY AND KOYNA SANCTUARY ( STR PA ) BOUNDARY SUPERIMPOSED ON SOI TOPOSHEETS OF 1:50000 SCALE

## NOTE

| A. Distance between Project and Proposed STR ESZ (P2 - S1)                  | = 2.13 KM  |
|-----------------------------------------------------------------------------|------------|
| B. Distance between Project and Chandoli NP 10 KM Peripherry (P2 - D1)      | = 10.57 KM |
| C. Distance between Project and Koyna Sanctuary Boundary (STR PA) (P2 - P2) | = 0 KM     |
| D. Distance between Project and STR Core Boundary(STR PA)( P1 - C1 )        | = 1.89 KM  |