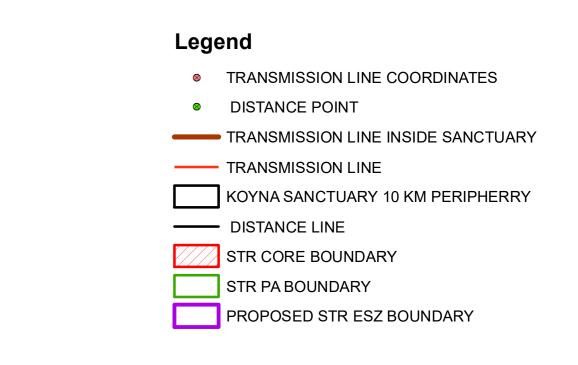

TOPOGRAPHIC MAP SHOWING DISTANCE BETWEEN 220 KV KARAD KOYNA ( KDPH ) TRANSMISSION LINE AND PROPOSED STR ESZ BOUNDARY, KOYNA SANCTUARY 10 KM PERIPHERY AND KOYNA SANCTUARY ( STR PA ) BOUNDARY SUPERIMPOSED ON SOI TOPOSHEETS OF 1:50000 SCALE