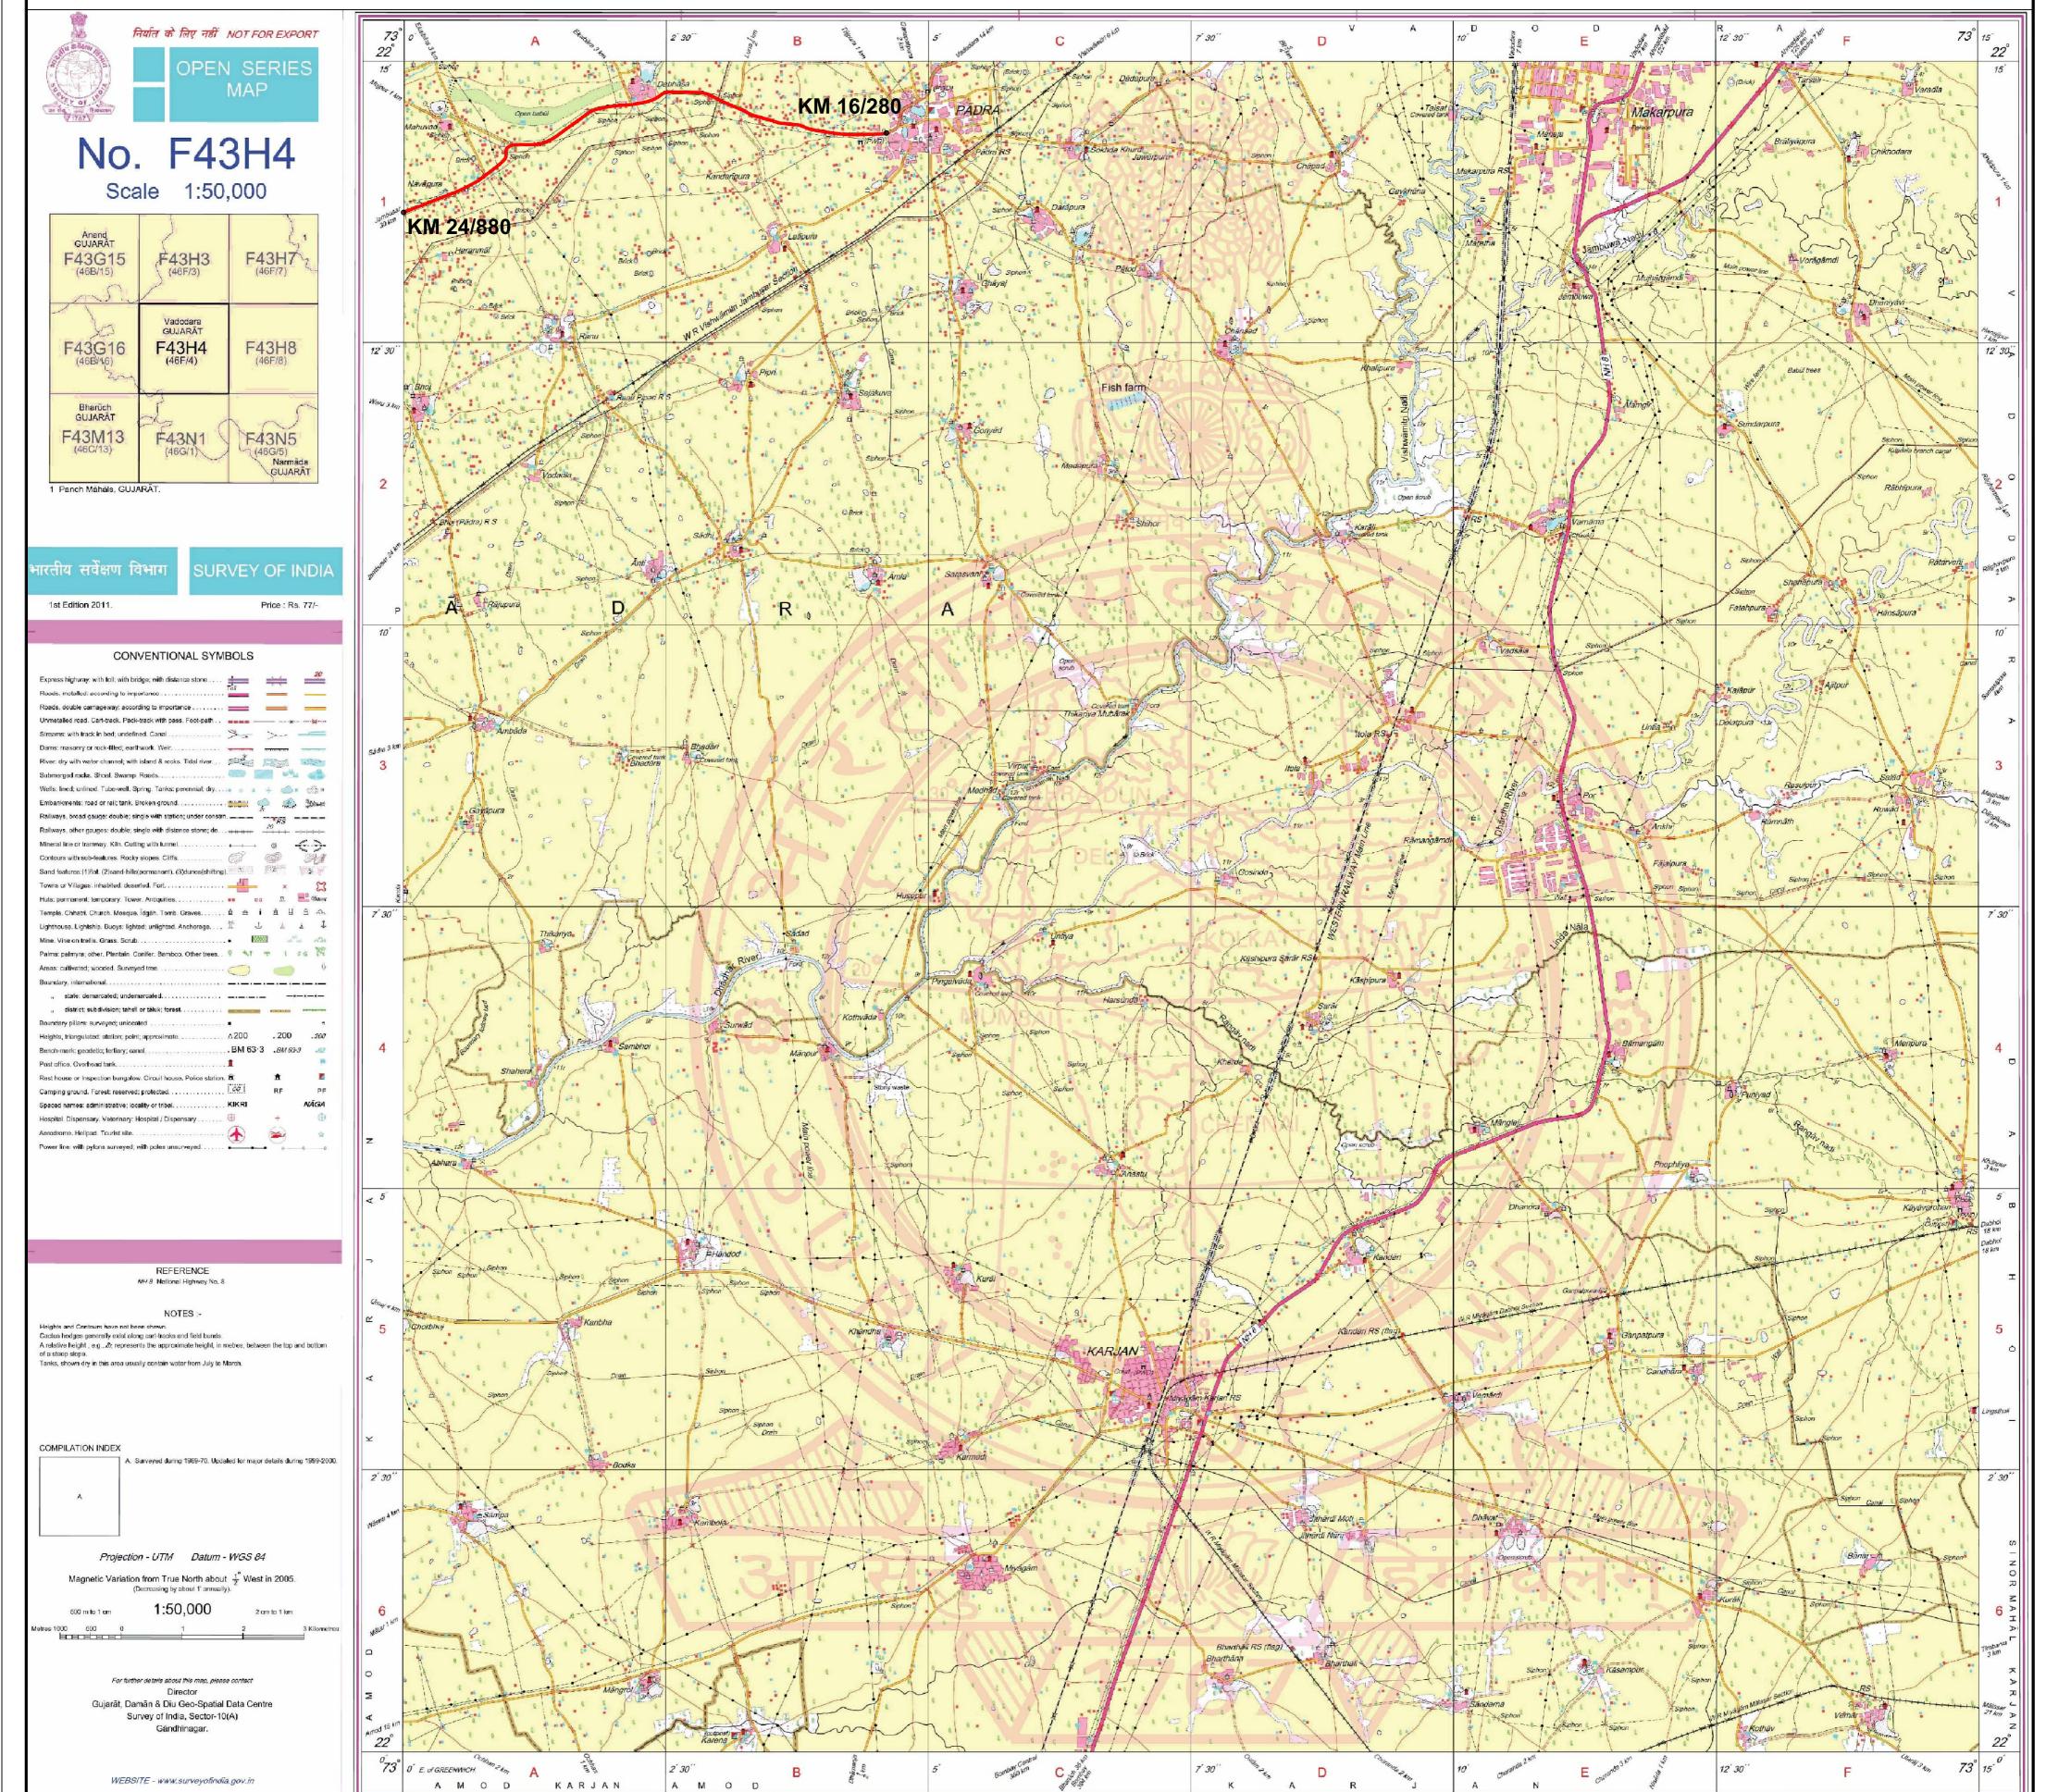

Name Of Work :

Proposal For Four Lanning of Vadodara - Padra - Jambusar Road KM.16/280 TO 44/00

## Sheet No. 1/2 (16/280 to 24/880)

| Reproduction in whole or part by any means is prohibited<br>without the written permission of Survey of India, the<br>National Mapping Agency. | REG. No. P.D.FSPG D'11 (GD&D GDC-1.50,000). | भारत <i>के महासर्वेक्षक ,</i> स्वर्ण सुब्बा राव, बीठईठ <i>, के निदेशन में प्रकाशित,</i><br>Published under the direction of Swarna Subba Rao, B.E., Surveyor General of India,<br>Survey of India, Häthibarkala Estate, Post Box No.37, Dehra Dún-248001 (Uttarākhand)<br>Department of Science & Technology, Government of India. | PRINTED AT THE SOUTHERN PRINTING GROUP OF SURVEY OF INDIA. |
|------------------------------------------------------------------------------------------------------------------------------------------------|---------------------------------------------|------------------------------------------------------------------------------------------------------------------------------------------------------------------------------------------------------------------------------------------------------------------------------------------------------------------------------------|------------------------------------------------------------|
|                                                                                                                                                |                                             |                                                                                                                                                                                                                                                                                                                                    |                                                            |

Deputy Executive Engineer District (R&B) Sub Division-1 Vadodara Executive Engineer District (R&B) Division Vadodara

Name Of Work :

## Proposal For Four Lanning of Vadodara - Padra - Jambusar Road KM.16/280 TO 44/00