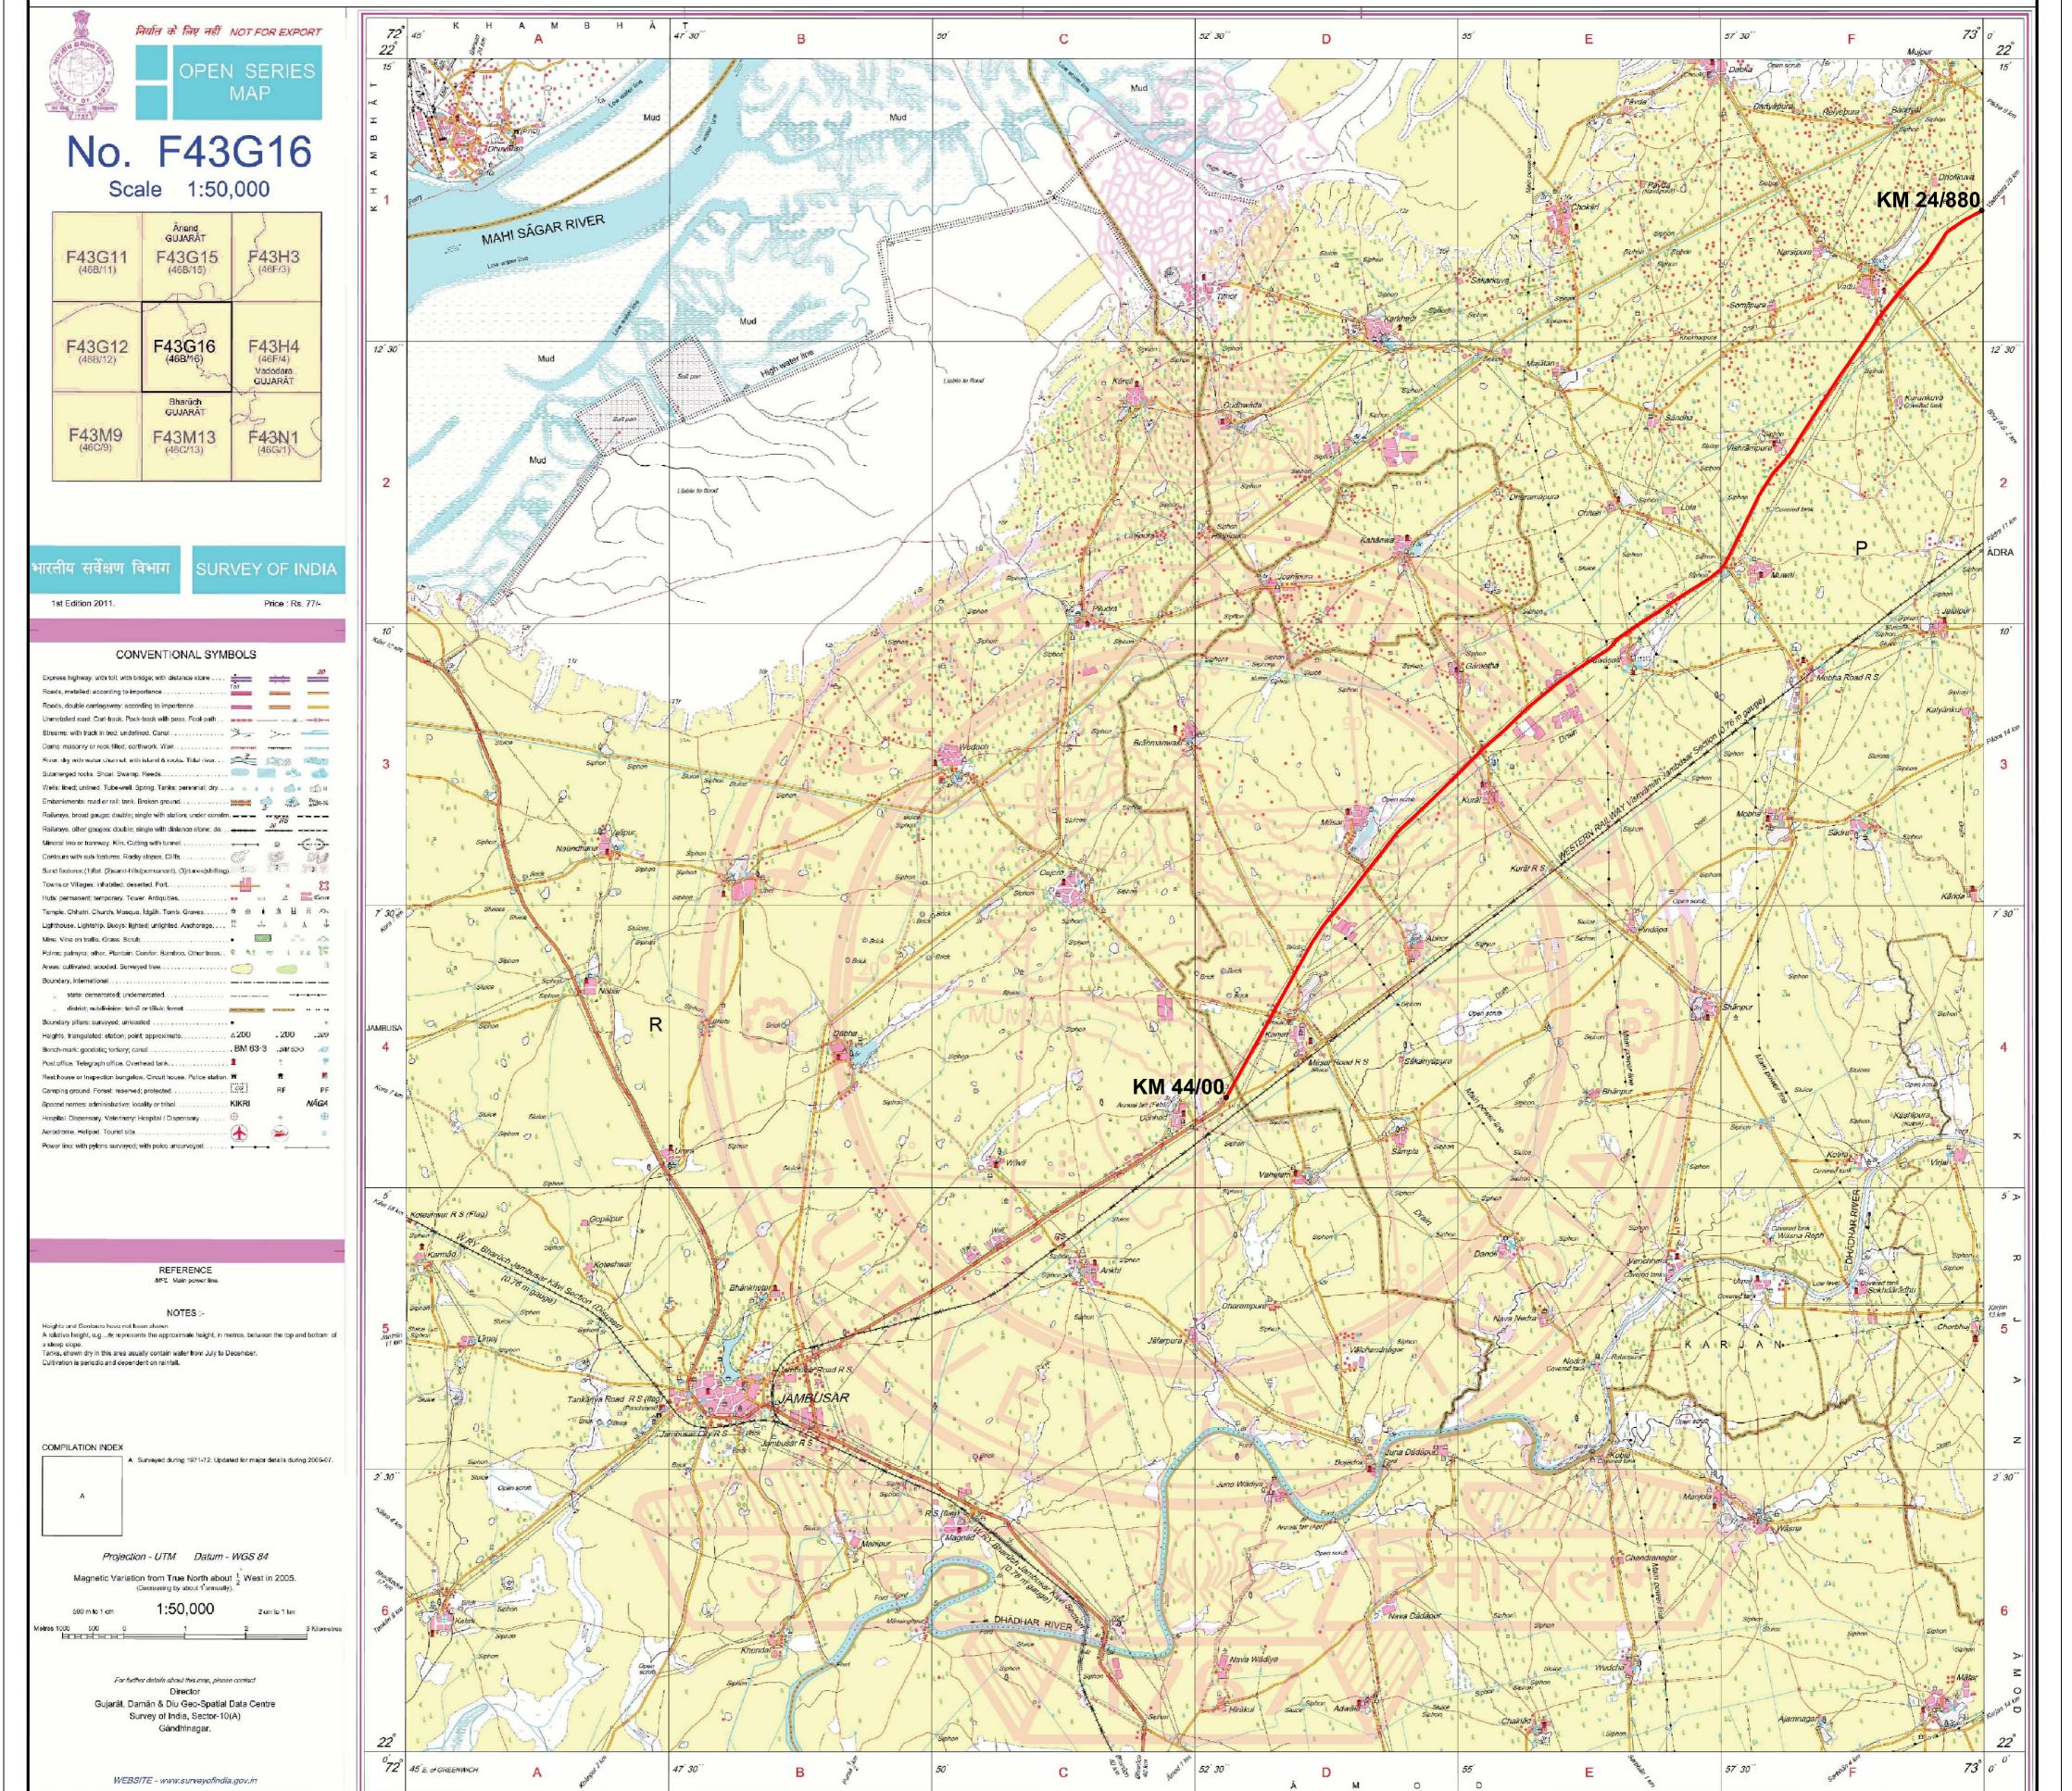

## Proposal For Four Lanning of Vadodara - Padra - Jambusar Road KM.16/280 TO 44/00

## Sheet No. 2/2 (24/880 to 44/00)

| Reproduction in whole or part by any means is prohibited<br>without the written permission of Survey of India, the<br>National Mapping Agency. | REG. No. P D F -SPG D'11 (GD&D GDC-1:50,000)- | भारत के महासर्वेक्षक , स्वर्ण सुख्या राव , बी0ई0, के निदेशन में प्रकाशित,<br>Published under the direction of Swama Subba Rao, B.E., Surveyor General of India | a,  | PRINTED AT THE SOUTHERN PRINTING GROUP OF SURVEY OF INDIA. |
|------------------------------------------------------------------------------------------------------------------------------------------------|-----------------------------------------------|----------------------------------------------------------------------------------------------------------------------------------------------------------------|-----|------------------------------------------------------------|
|                                                                                                                                                |                                               | Survey of India, Häthībarkala Estate, Post Box No.37, Dehra Dün-248001 (Uttarākhan<br>Department of Science & Technology, Government of India.                 | nd) | 1                                                          |

Executive Engineer District (R&B) Division Vadodara Deputy Executive Engineer District (R&B) Sub Division-1 Vadodara