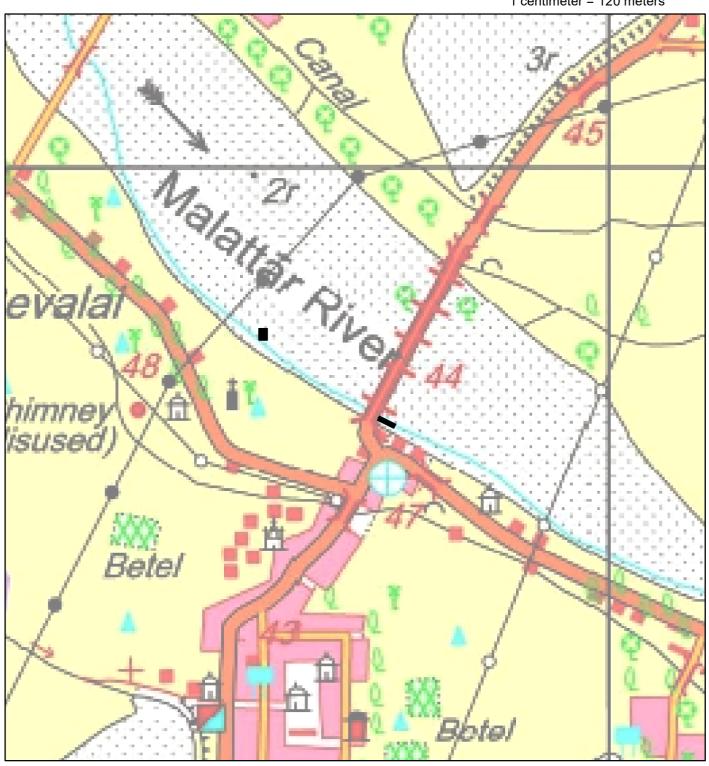

PART - A 1 centimeter = 120 meters

Executive Engineer, WRD. Lower Pennaiyar Basin Division, Villupuram-605 602.

Proposed area

SI Sheet location map of Retaining wall LS 17100 m and Kannarampattu HS LS 16800 m works across Malattar River bed nearby Thiruvennainallur Village in Villupuram District.

(Thiruvennainallur R.L.)

PART - B

1 centimeter = 120 meters

Executive Engineer, WRD. Lower Pennaiyar Basin Division, Villupuram-605 602.

SI Sheet location map of Reconstruction of existing culvert LS 15630 m and construction of retaining wall LS 15650 m across Malattar River bed Forest Areas