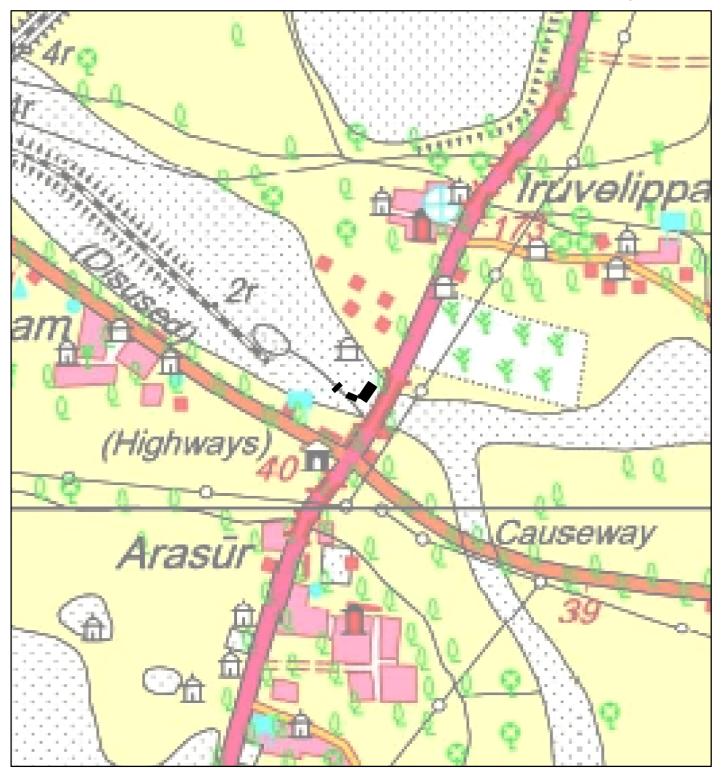

SI Sheet Location map of Construction of Bed Dam LS 24600 mt, South Malattar HS LS 24400 m and Sirugrammam HS LS 24300 m works across Malattar River bed nearby Arasur village

in Villupuram District (Iruvelpattu R.F.)