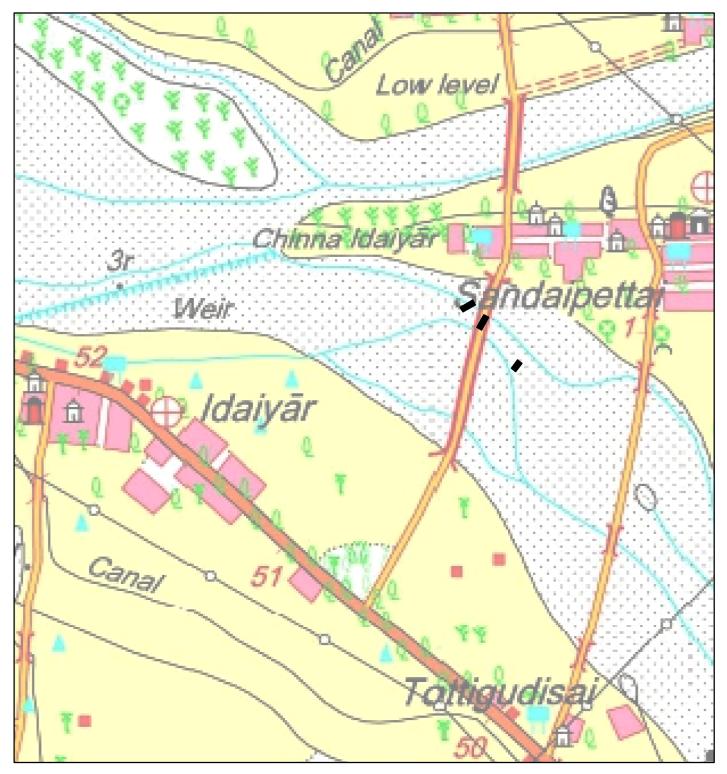

(T. Edaiyur R.F.)

PART - D 1 centimeter = 142 meters

Executive Engineer, WRD. Lower Pennaiyar Basin Division, Villupuram-605 602.

Proposed area

SI Sheet location map of Construction of Retaining wall LS 10910 m and repairing of existing drop No. 3 LS 10910 m across Malattar River bed Forest Areas nearby Idaiyur village in Villupuram District

(T. Edaiyur R.F.)

PART - E

1 centimeter = 135 meters

M. B27~ /2014 | 3 Executive Engineer, WRD. ..., Lower Pennaiyar Basin Division, Villupuram-605 602.

Proposed area