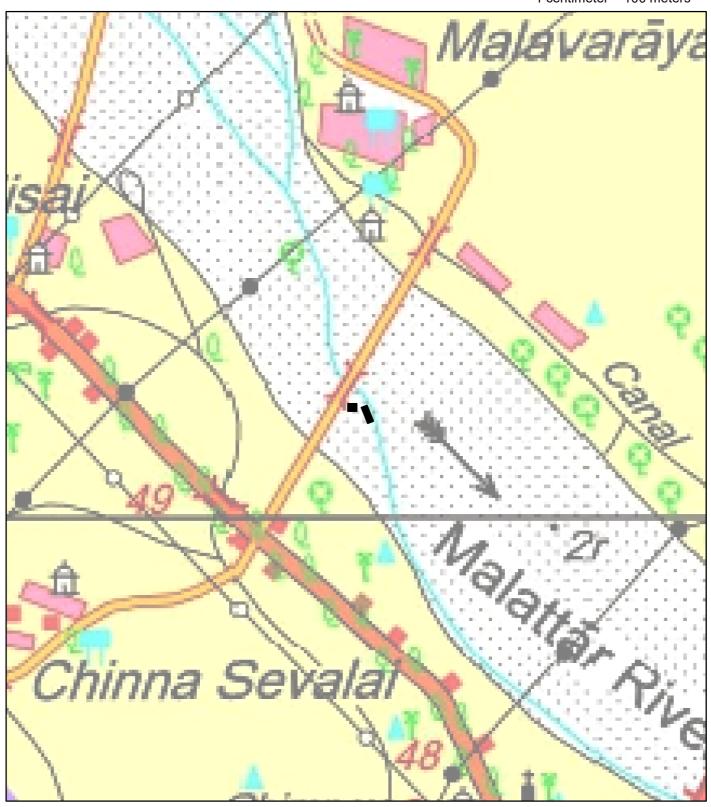

(Thiruvennainallur R.L.)

PART - B

1 centimeter = 120 meters

Executive Engineer, WRD. Lower Pennaiyar Basin Division, Villupuram-605 602.

SI Sheet location map of Reconstruction of existing culvert LS 15630 m and construction of retaining wall LS 15650 m across Malattar River bed Forest Areas

on Thiruvennainallur- Mazhavarayanur road near Mazhavarayanur village in Villupuram District.

(T. Edaiyur R.F.)

PART - C

1 centimeter = 100 meters

SI Sheet location map of Reconstruction works of existing Emappur HS LS 13490 m and existing culvert LS 13245 m and construction works of Mazhavarayanur HS LS 13200 m across Malattar Riverbed Forest Areas in Villupuram District