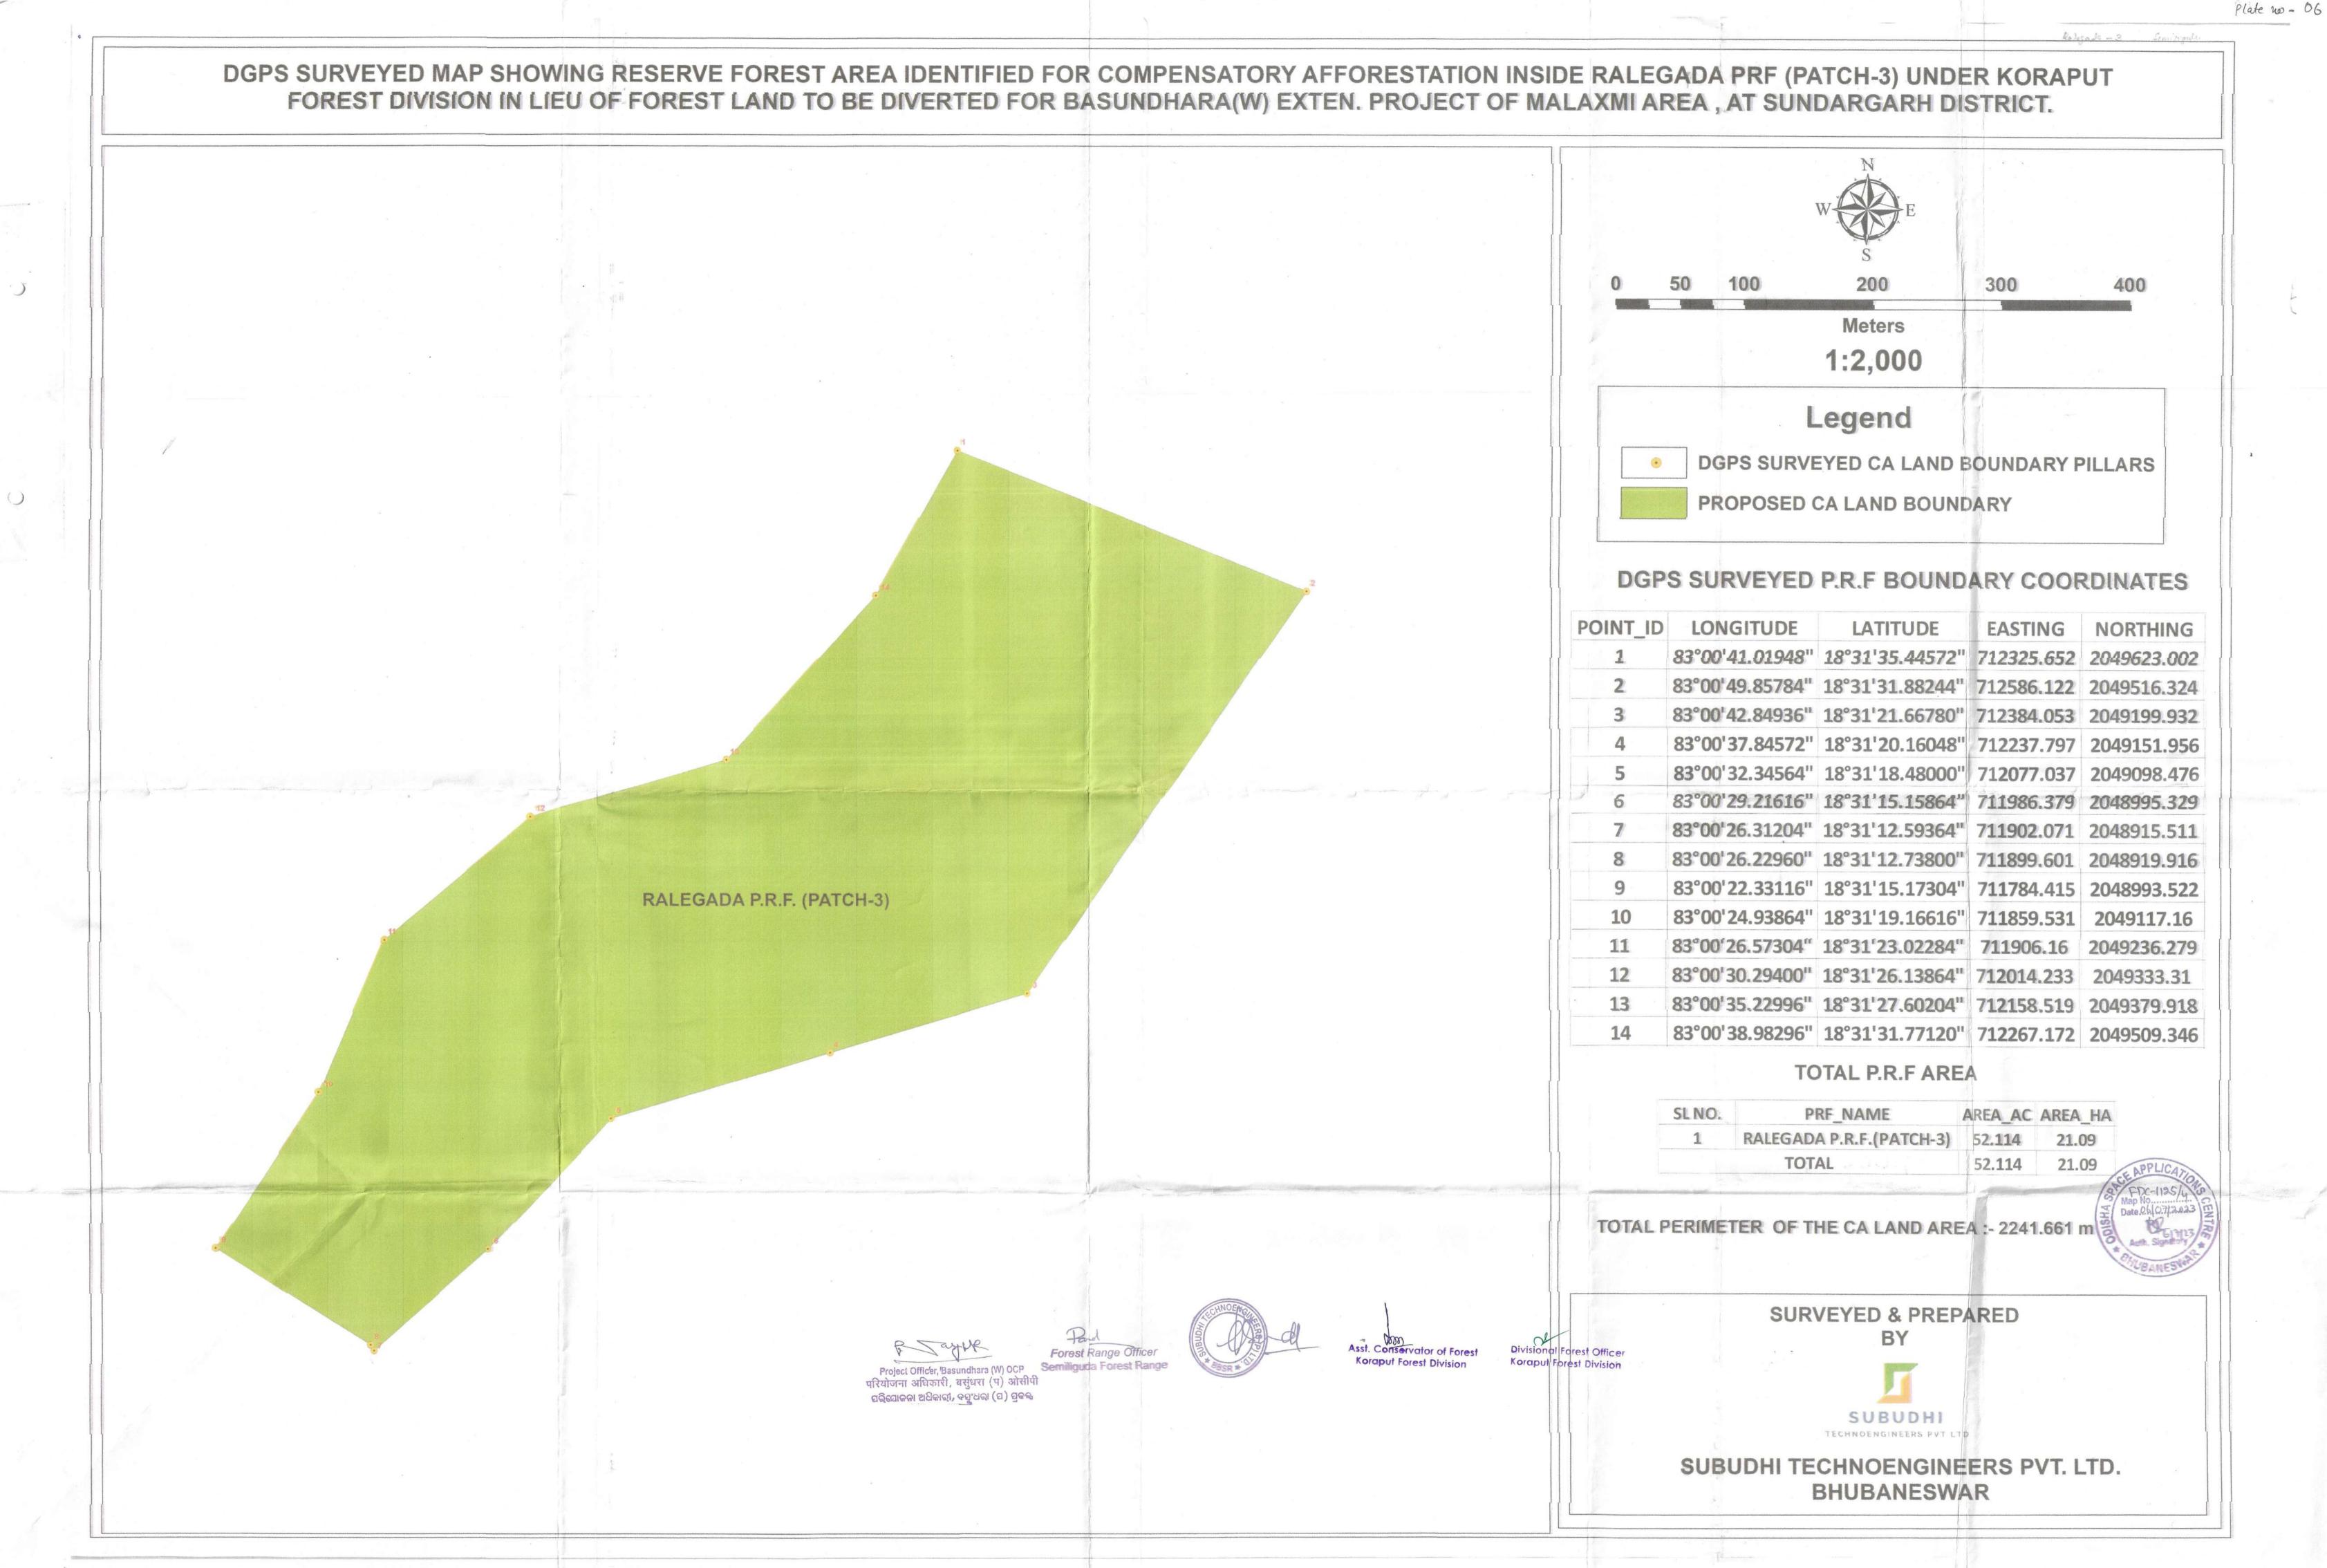

|   | 31 | 18°32'16.48590'                               | 83°02'50.90284"   | 716121.122  | 2050927.868 |













SUBUDHI TECHNOENGINEERS PVT. LTD. BHUBANESWAR

Sumiro!



Plate no-09