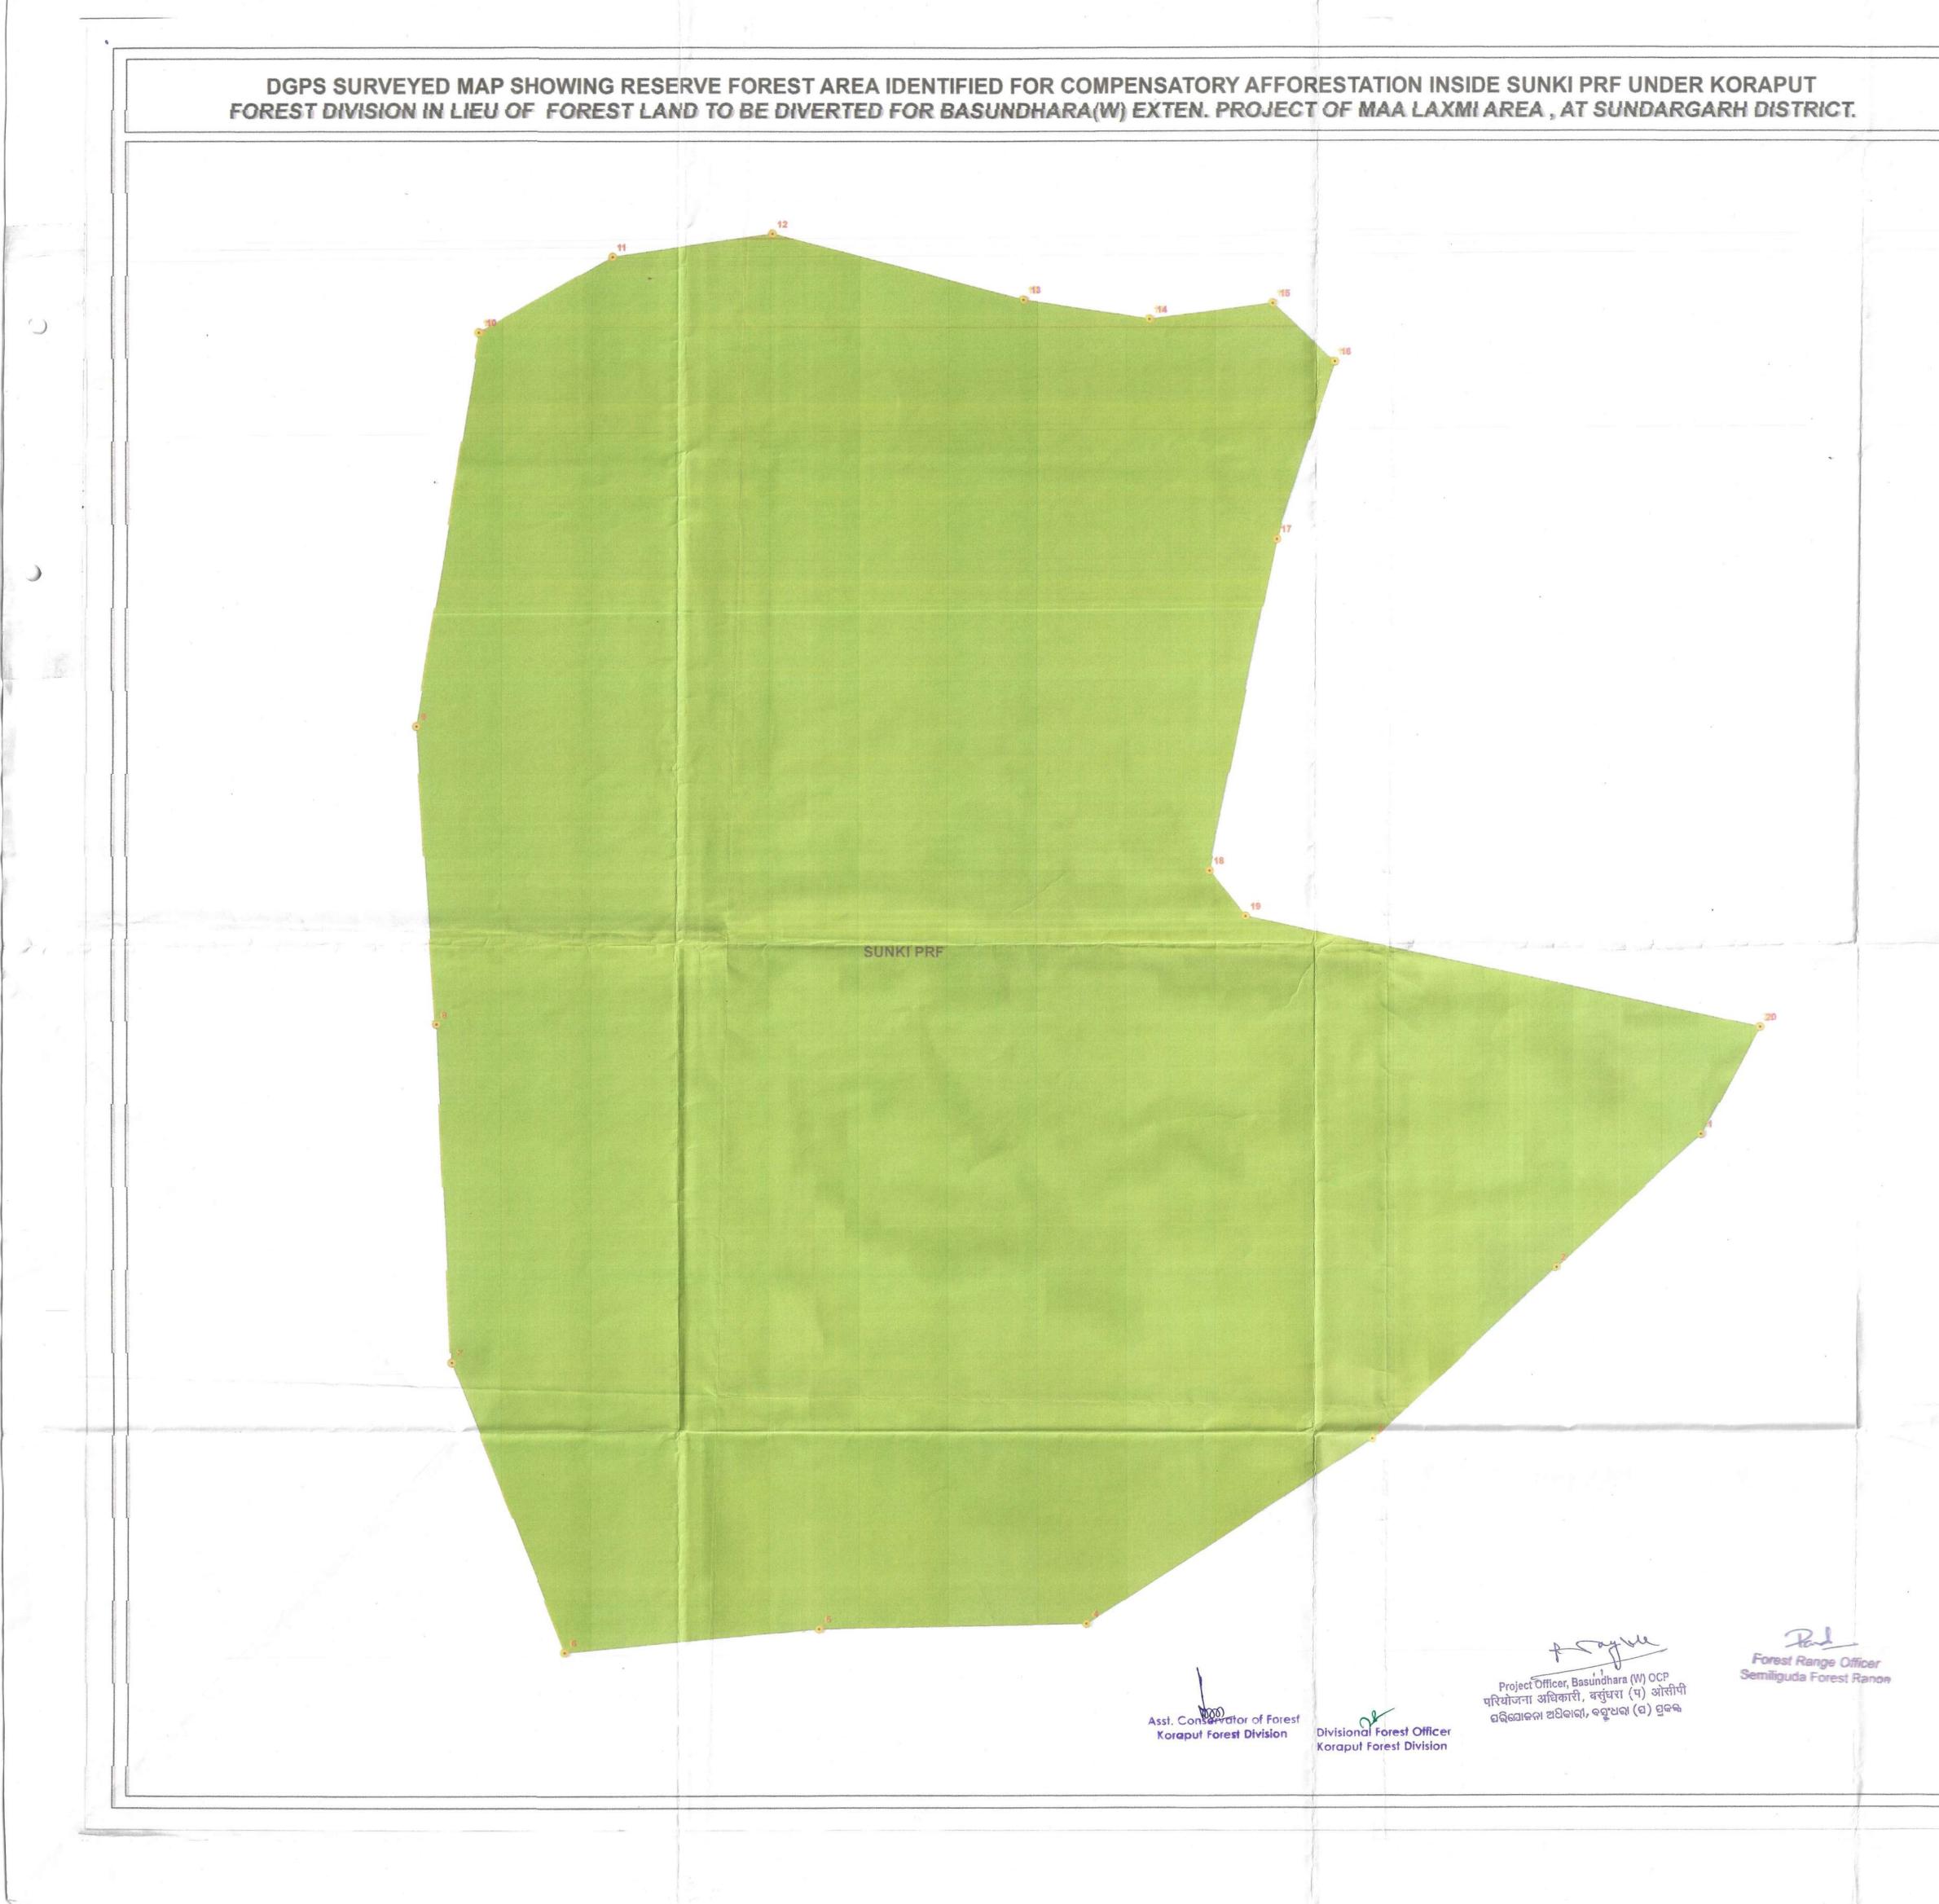

|   | 31 | 18°32'16.48590'                               | 83°02'50.90284"   | 716121.122  | 2050927.868 |













SUBUDHI TECHNOENGINEERS PVT. LTD. BHUBANESWAR

Sumiro!



Plate no-09