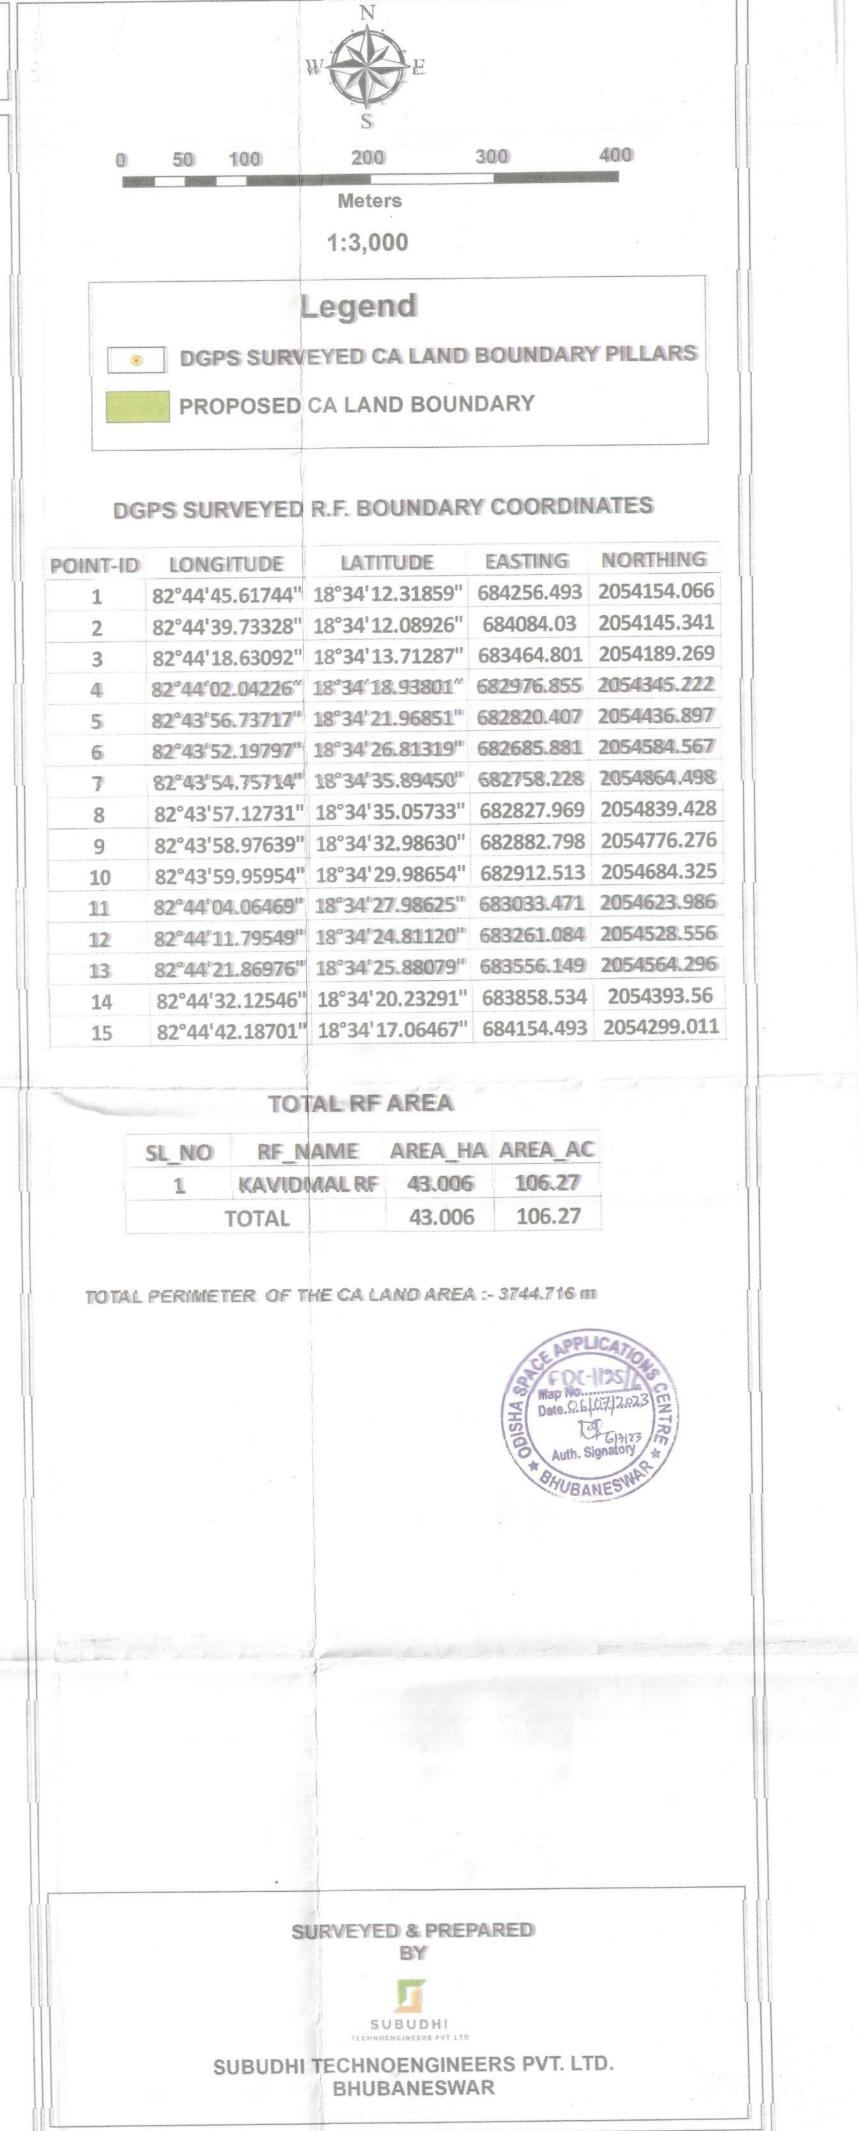

|

Pandy - Sayer Forest Range Officer Semiliguda Forest Range Project Officer, Basundhara (W) OCP परियोजना अधिकारी, बसुंधरा (प) ओसीपी

ସରିଯୋଜନା ଅଧିକାରୀ, ବସ୍ଟୁଧରା (ସ) ସ୍ରକଲ୍କ

Bhnne . Forest Range Officer Balda Range

FOREST RANGE OFFICER

Asst. Conservator of Forest Koraput Forest Division

Divisional Forest Officer Koraput Forest Division



Plate no-04 Karidinal - Senshipute Roge









| 4 18°32'09.0122'1" 83°02'56.63842" 716291.966 2050699.967   5 18°32'08.3325'3" 83°02'49.21015" 716179.158 2050677.762   6 18°32'08.16717" 83°02'49.21015" 716074.381 2050671.505   7 18°32'06.27079" 83°02'45.20245" 715957.492 2050611.857   8 18°32'03.39565" 83°02'42.55875" 715880.952 2050522.567   9 18°32'00.58614" 83°02'40.05666" 715808.543 2050435.342   10 18°31'51.51727" 83°02'36.64713" 715710.252 2050282.907   11 18°31'51.51727" 83°02'30.47757" 715532.101 2050032.538   13 18°31'42.34527" 83°02'27.75384" 715462.011 2049663.662   15 18°31'34.96766" 83°02'27.94595" 715462.011 2049663.662   15 18°31'34.18162" 83°02'19.07383" 715202.269 2049614.414   17 18°31'35.10280" 83°02'15.78926" 715105.249 2049674.98   16 18°31'35.10280" 83°01'57.39627" 714663.2851 204977.86   21 18°31'55.105"