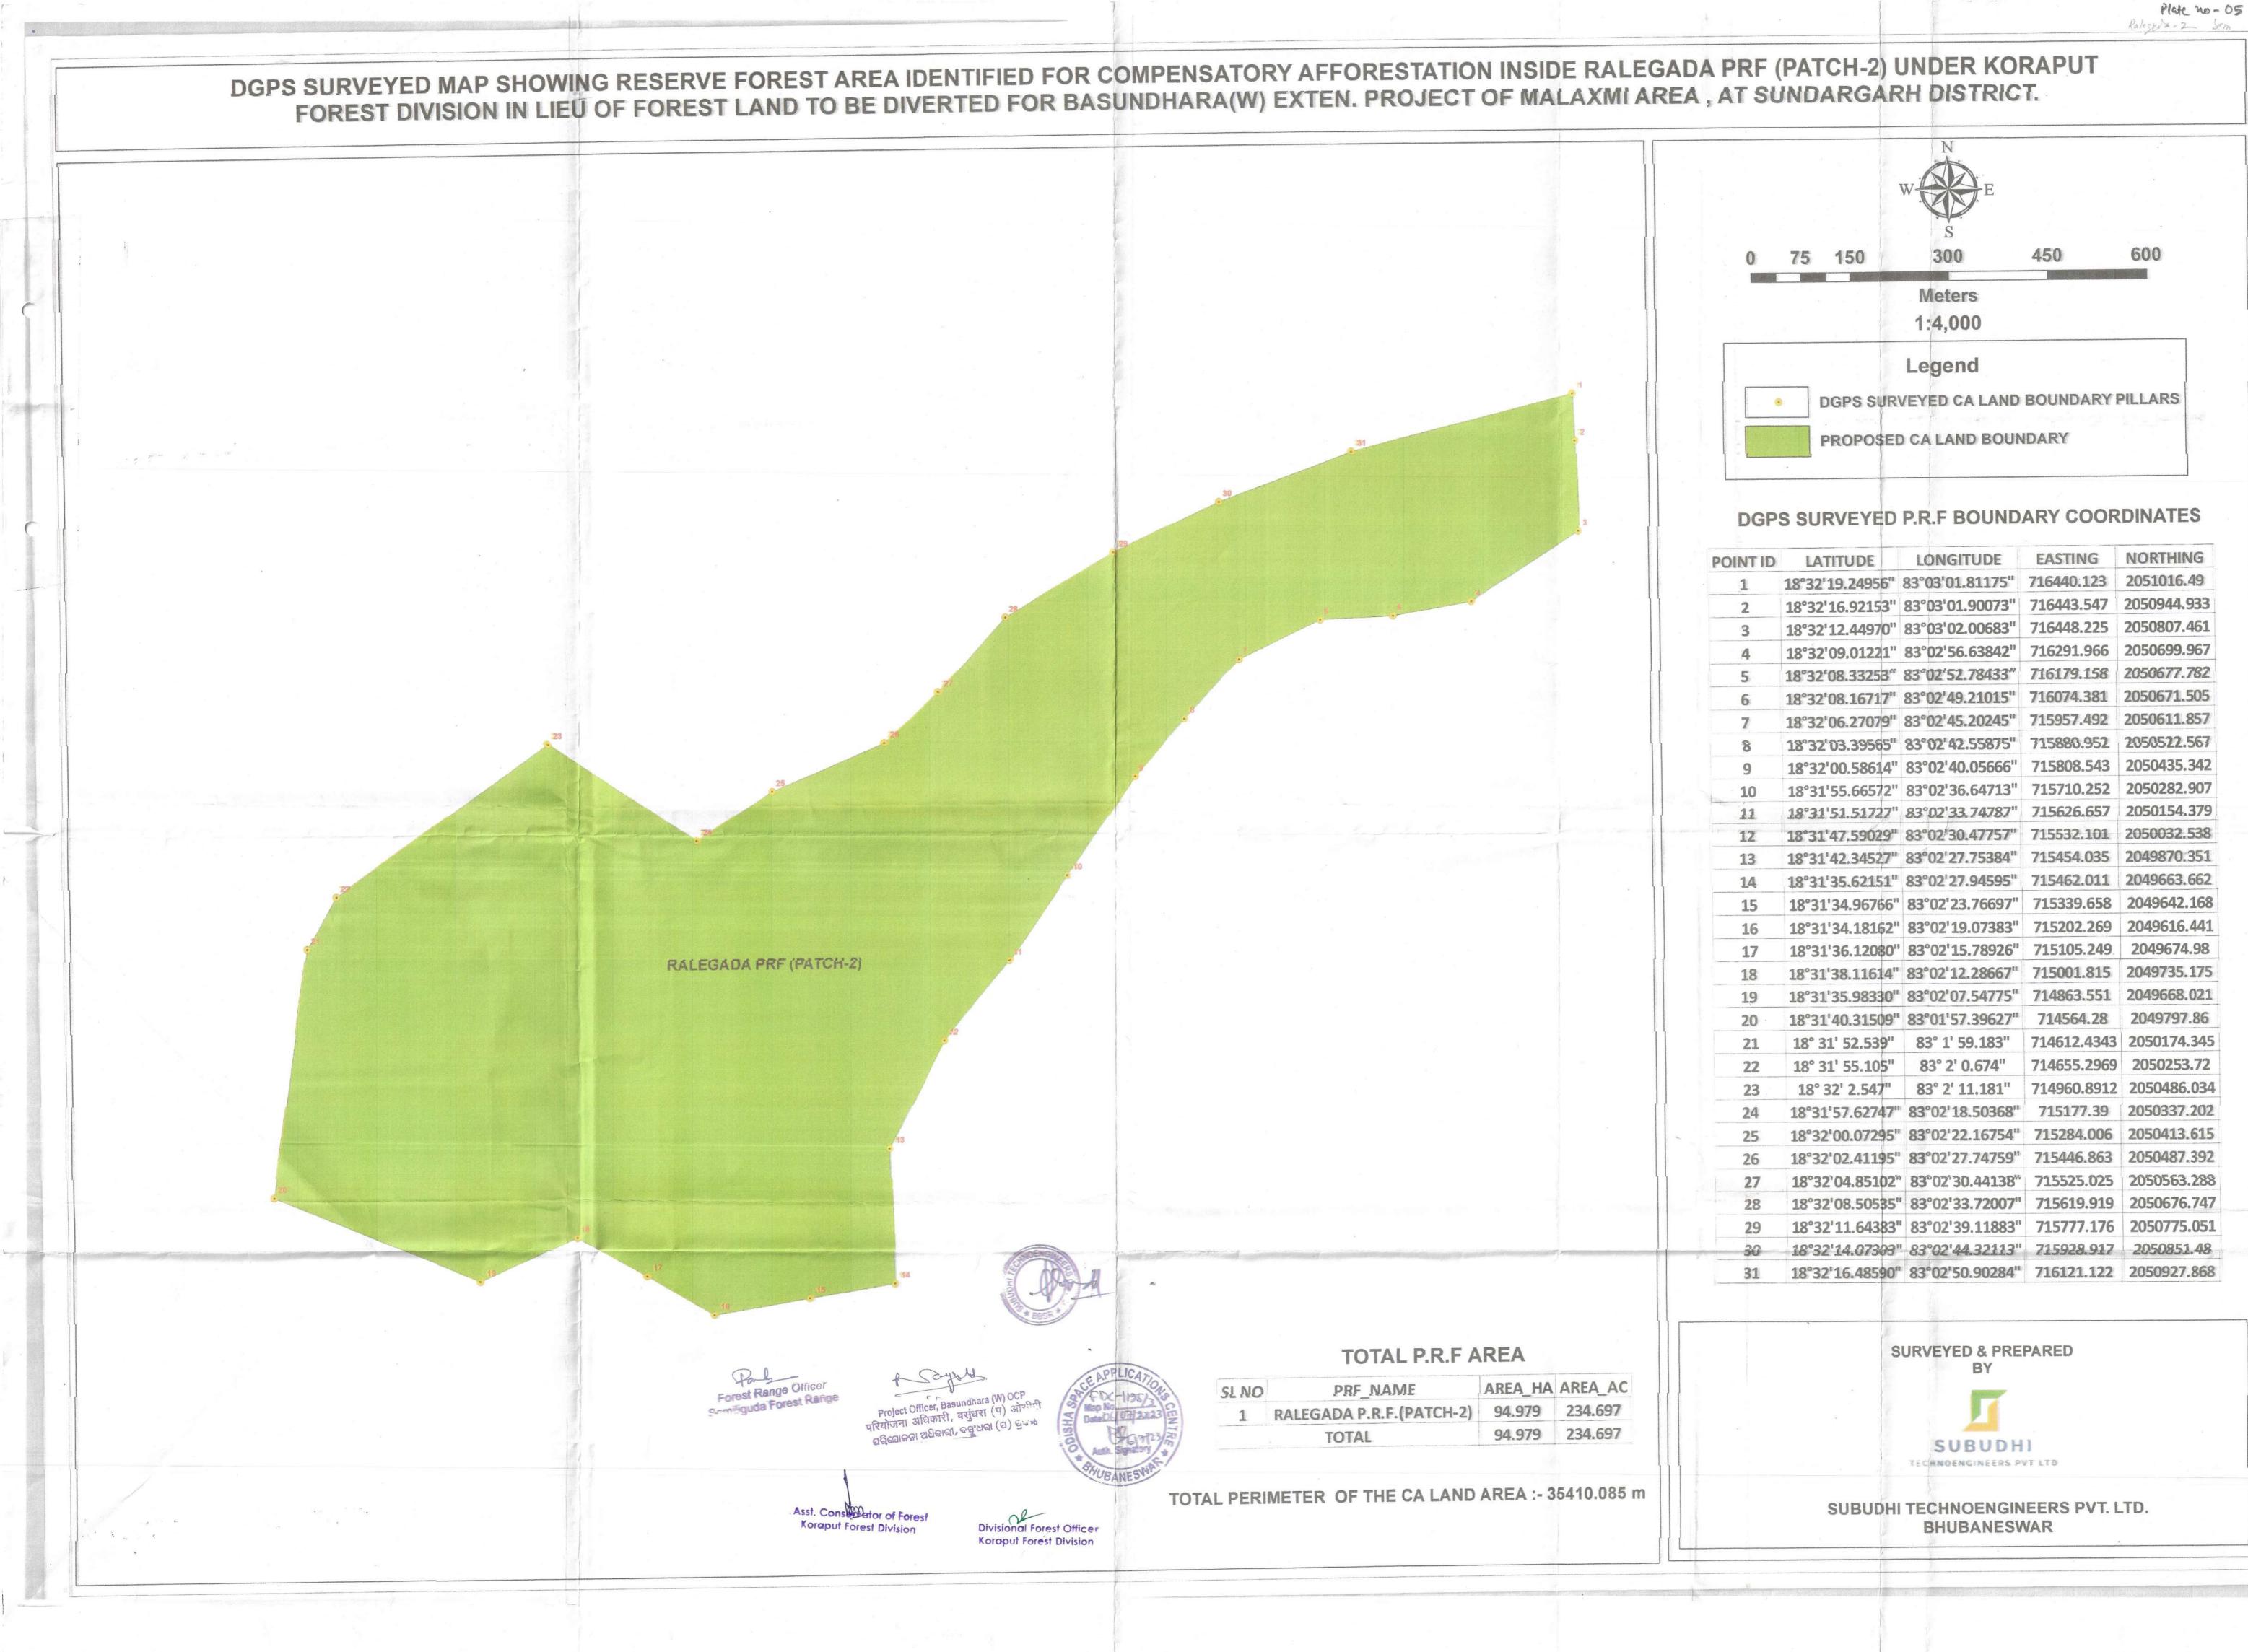

|

Pandy - Sayer Forest Range Officer Semiliguda Forest Range Project Officer, Basundhara (W) OCP परियोजना अधिकारी, बसुंधरा (प) ओसीपी

ସରିଯୋଜନା ଅଧିକାରୀ, ବସ୍ଟୁଧରା (ସ) ସ୍ରକଲ୍କ

Bhnne . Forest Range Officer Balda Range

FOREST RANGE OFFICER

Asst. Conservator of Forest Koraput Forest Division

Divisional Forest Officer Koraput Forest Division



Plate no-04 Karidinal - Senshipute Roge









| 4 18°32'09.0122'1" 83°02'56.63842" 716291.966 2050699.967   5 18°32'08.3325'3" 83°02'49.21015" 716179.158 2050677.762   6 18°32'08.16717" 83°02'49.21015" 716074.381 2050671.505   7 18°32'06.27079" 83°02'45.20245" 715957.492 2050611.857   8 18°32'03.39565" 83°02'42.55875" 715880.952 2050522.567   9 18°32'00.58614" 83°02'40.05666" 715808.543 2050435.342   10 18°31'51.51727" 83°02'36.64713" 715710.252 2050282.907   11 18°31'51.51727" 83°02'30.47757" 715532.101 2050032.538   13 18°31'42.34527" 83°02'27.75384" 715462.011 2049663.662   15 18°31'34.96766" 83°02'27.94595" 715462.011 2049663.662   15 18°31'34.18162" 83°02'19.07383" 715202.269 2049614.414   17 18°31'35.10280" 83°02'15.78926" 715105.249 2049674.98   16 18°31'35.10280" 83°01'57.39627" 714663.2851 204977.86   21 18°31'55.105" <