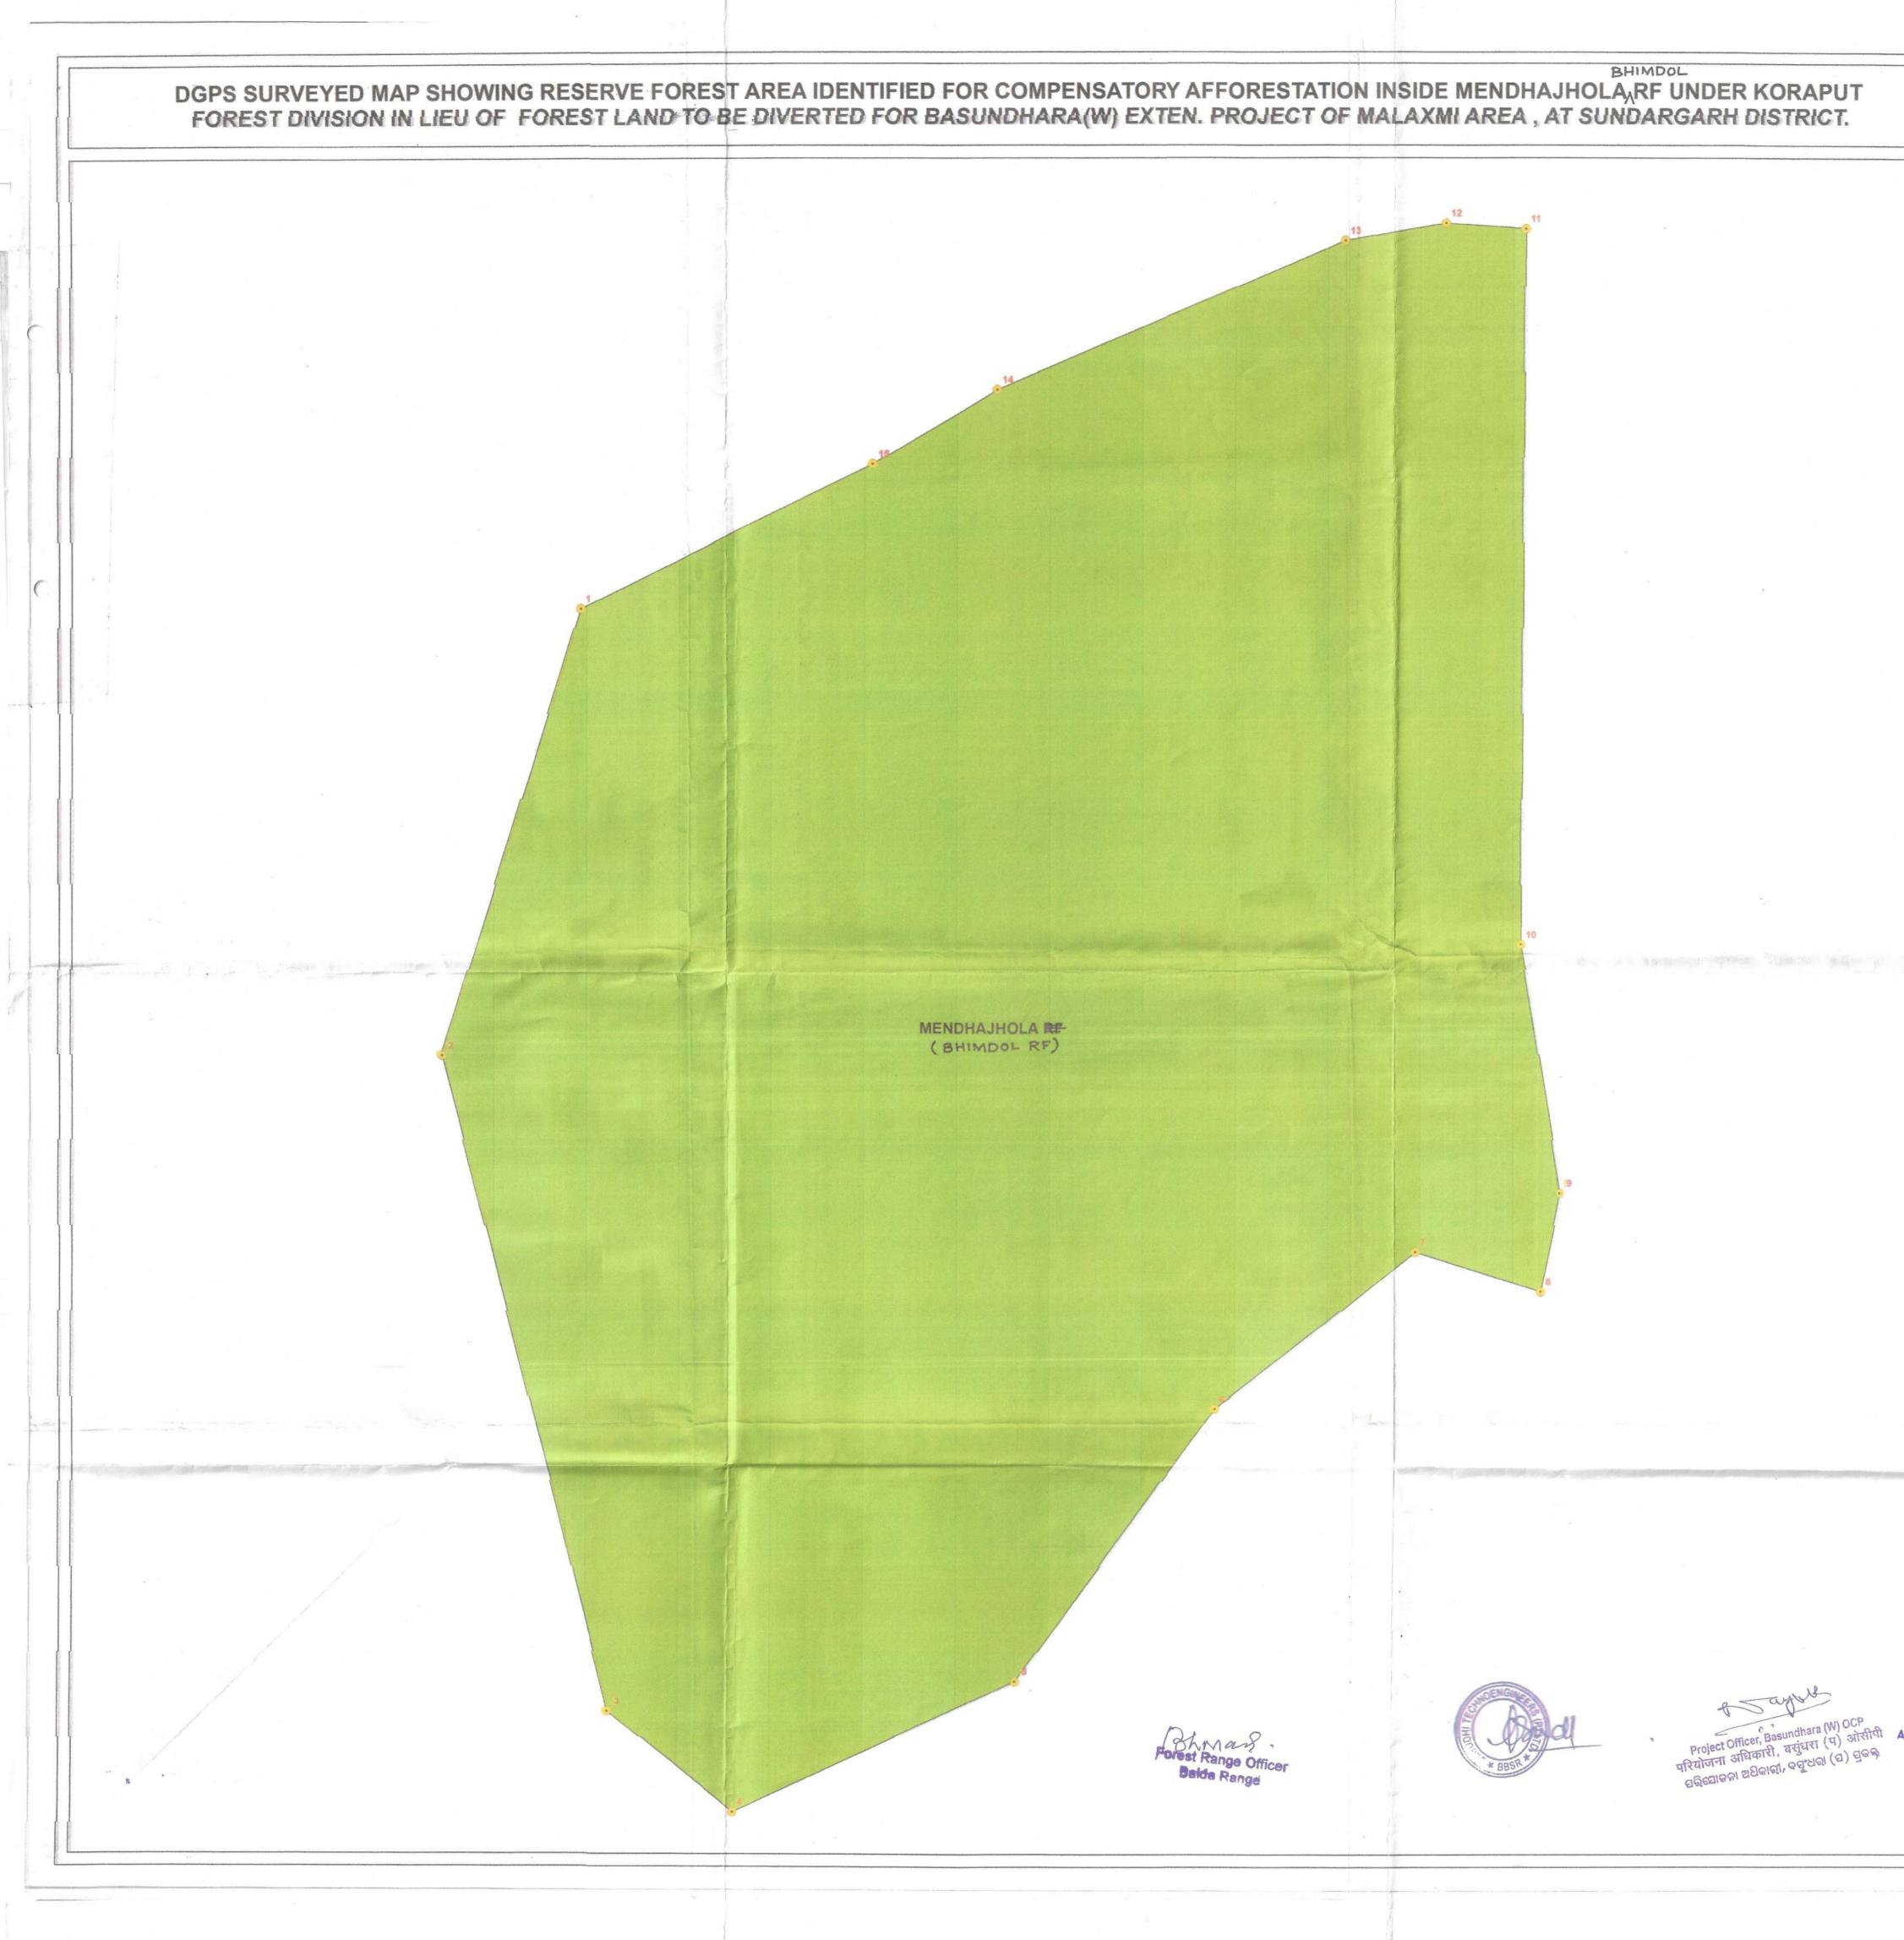

|   | 31 | 18°32'16.48590'                               | 83°02'50.90284"   | 716121.122  | 2050927.868 |













SUBUDHI TECHNOENGINEERS PVT. LTD. BHUBANESWAR

Sumiro!



Plate no-09