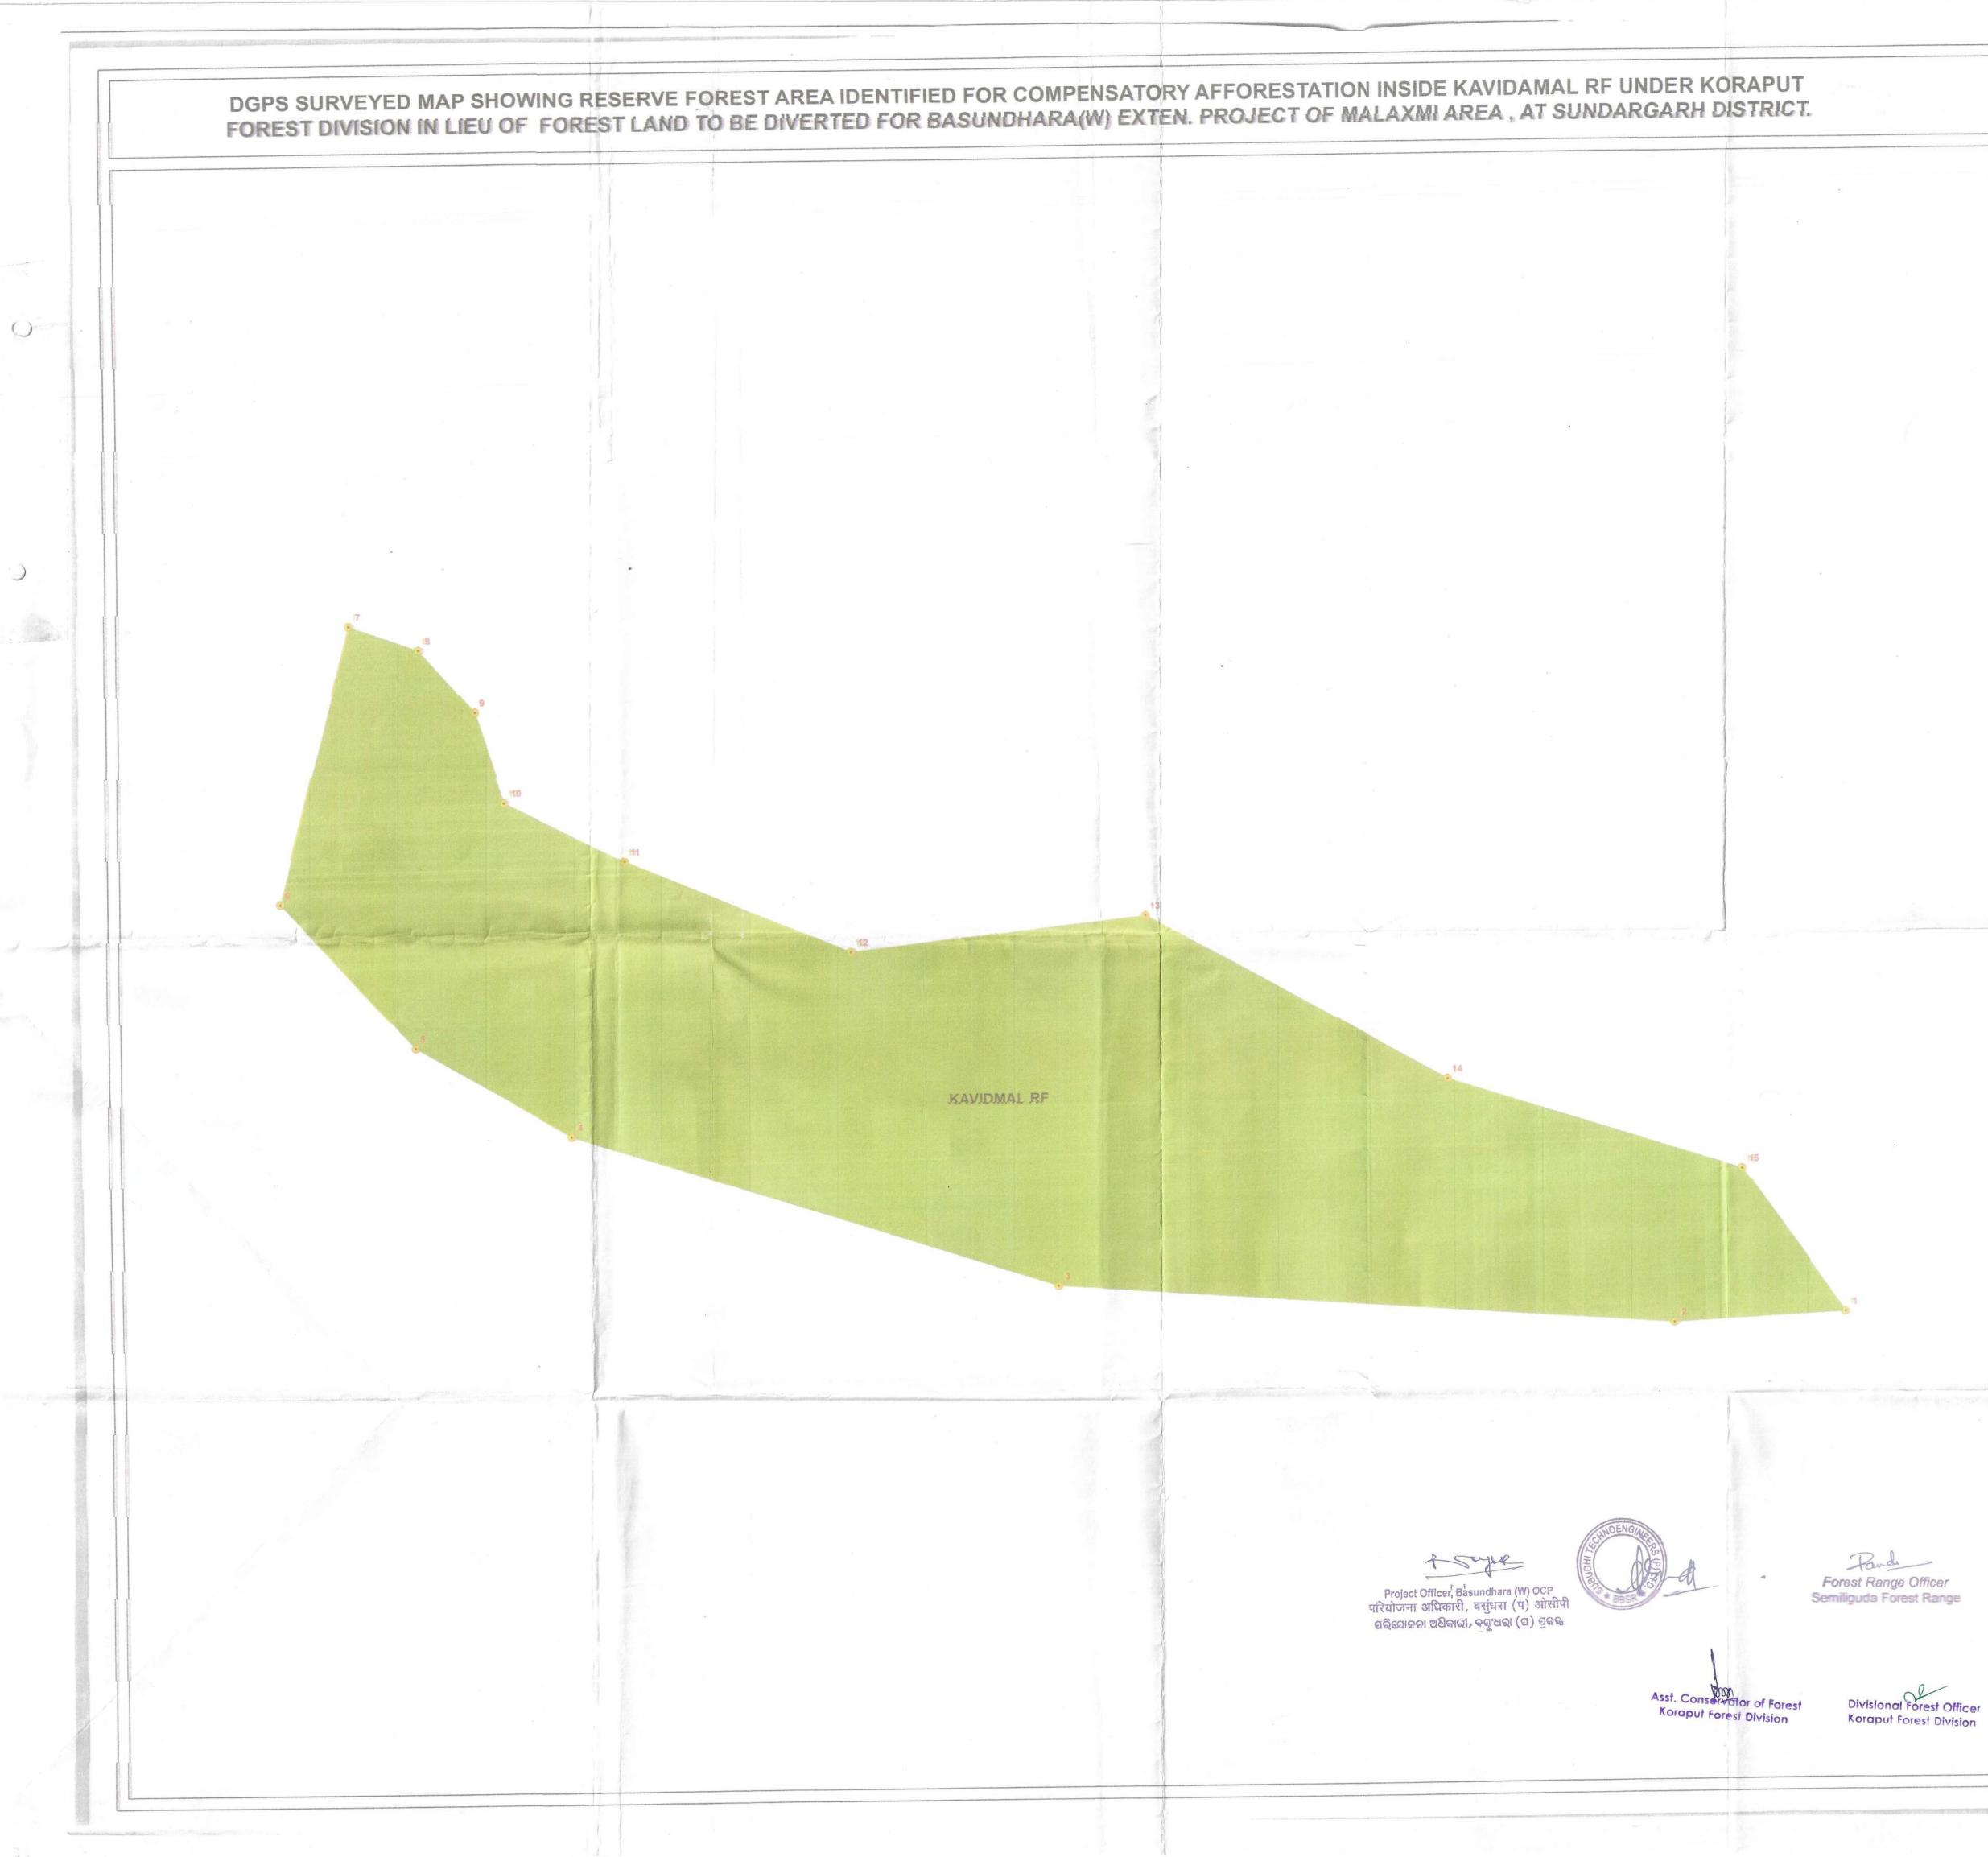

|

Pandy - Sayer Forest Range Officer Semiliguda Forest Range Project Officer, Basundhara (W) OCP परियोजना अधिकारी, बसुंधरा (प) ओसीपी

ସରିଯୋଜନା ଅଧିକାରୀ, ବସ୍ଟୁଧରା (ସ) ସ୍ରକଲ୍କ

Bhnne . Forest Range Officer Balda Range

FOREST RANGE OFFICER

Asst. Conservator of Forest Koraput Forest Division

Divisional Forest Officer Koraput Forest Division



Plate no-04 Karidinal - Senshipute Roge









| 4 18°32'09.0122'1" 83°02'56.63842" 716291.966 2050699.967   5 18°32'08.3325'3" 83°02'49.21015" 716179.158 2050677.762   6 18°32'08.16717" 83°02'49.21015" 716074.381 2050671.505   7 18°32'06.27079" 83°02'45.20245" 715957.492 2050611.857   8 18°32'03.39565" 83°02'42.55875" 715880.952 2050522.567   9 18°32'00.58614" 83°02'40.05666" 715808.543 2050435.342   10 18°31'51.51727" 83°02'36.64713" 715710.252 2050282.907   11 18°31'51.51727" 83°02'30.47757" 715532.101 2050032.538   13 18°31'42.34527" 83°02'27.75384" 715462.011 2049663.662   15 18°31'34.96766" 83°02'27.94595" 715462.011 2049663.662   15 18°31'34.18162" 83°02'19.07383" 715202.269 2049614.414   17 18°31'35.10280" 83°02'15.78926" 715105.249 2049674.98   16 18°31'35.10280" 83°01'57.3962