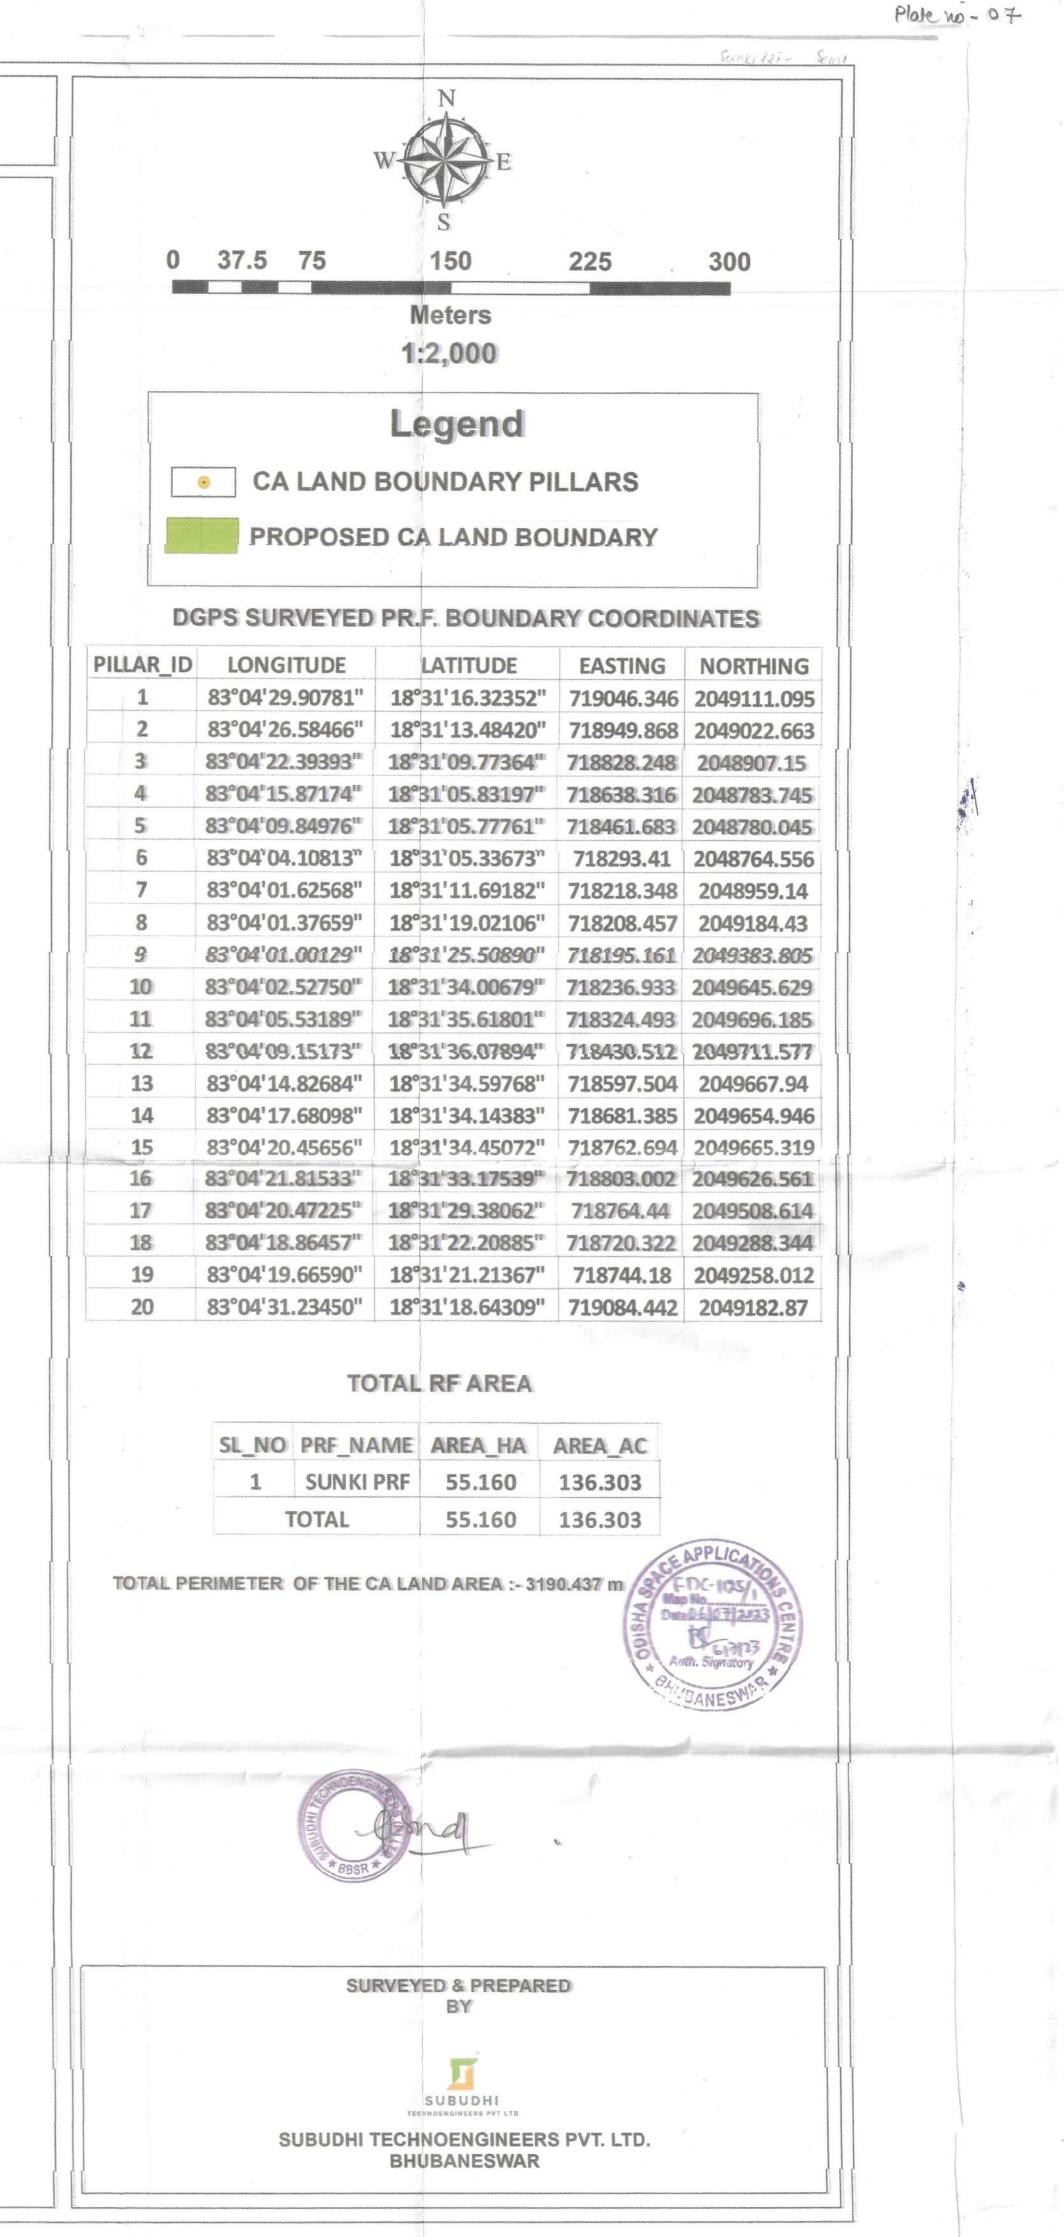

|   | 31 | 18°32'16.48590'                               | 83°02'50.90284"   | 716121.122  | 2050927.868 |













SUBUDHI TECHNOENGINEERS PVT. LTD. BHUBANESWAR

Sumiro!



Plate no-09