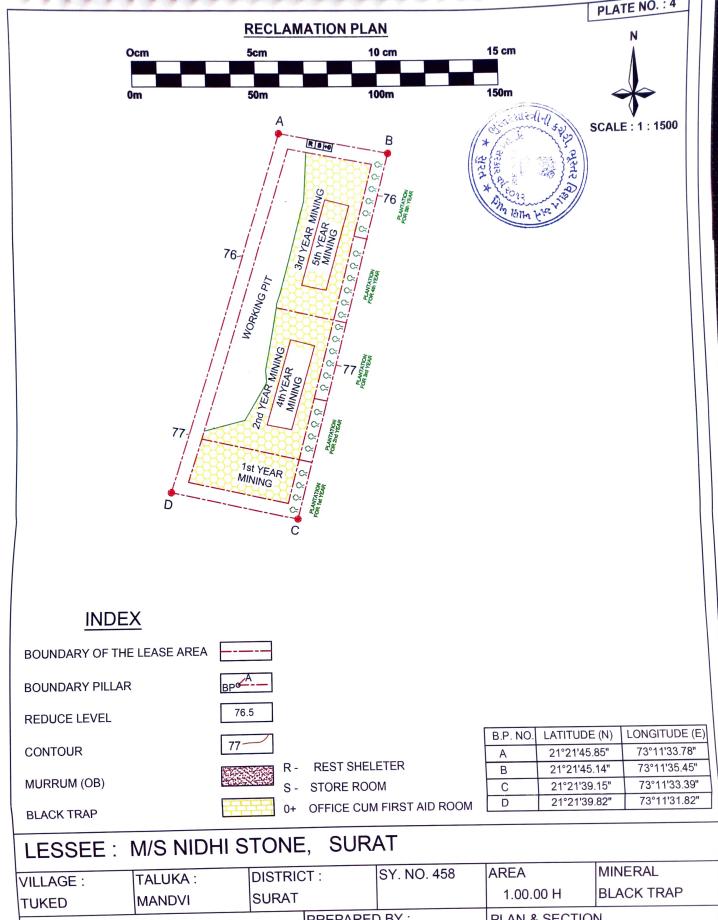

| LLOOLL: W//O THE H O TO THE |          |         |                                                    |             |                                                          |            |
|-----------------------------|----------|---------|----------------------------------------------------|-------------|----------------------------------------------------------|------------|
| VILLAGE :                   | TALUKA : | DISTRIC | T :                                                | SY. NO. 458 | AREA                                                     | MINERAL    |
| TUKED                       | MANDVI   | SURAT   |                                                    |             | 1.00.00 H                                                | BLACK TRAP |
| TORLES                      |          |         | PREPARED BY :                                      |             | PLAN & SECTION                                           |            |
| M/S NIDHI STONE : PARTNER   |          |         |                                                    |             | IS CORRECT                                               |            |
| 2,4                         |          |         | DILIP SATHVARA (Q.P.) M.Sc. (Geology) SIGN OF Q.P. |             | FOR, JANKI GEOTECHNICAL SERVICES  ASSOCIATION PROPRIETOR |            |
| SIGN OF LEASE               | HOLDER   |         |                                                    |             |                                                          |            |