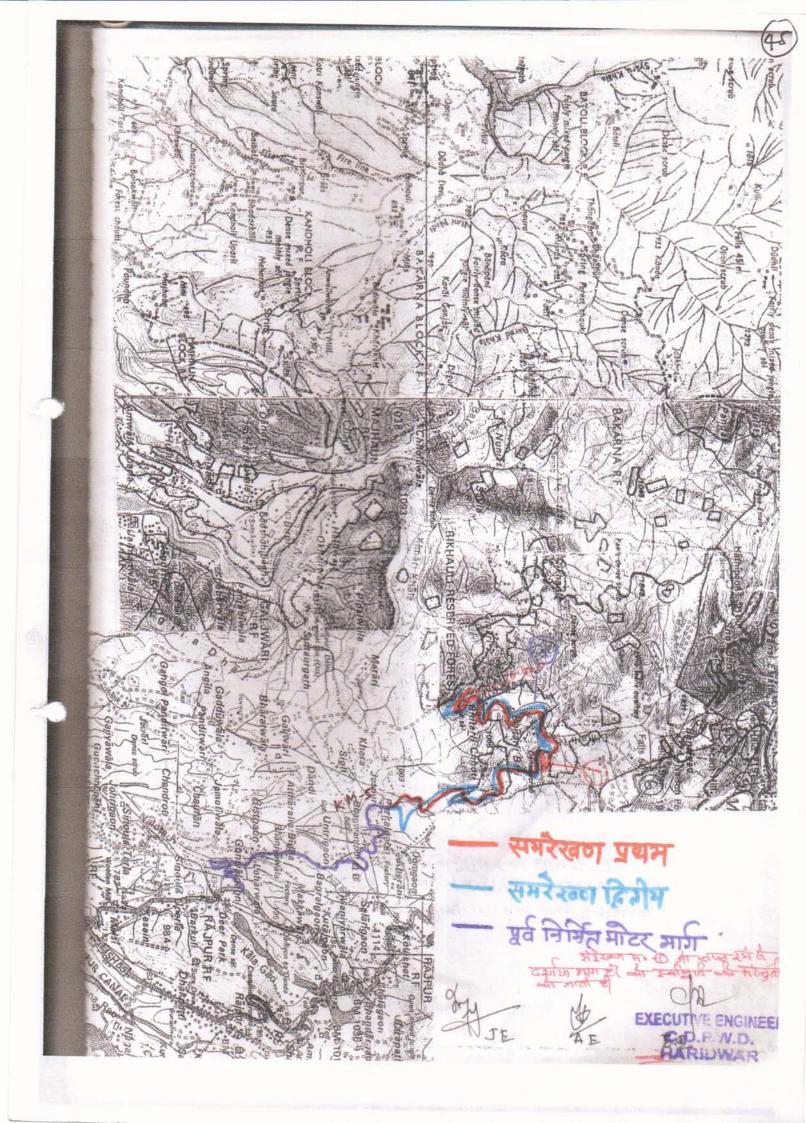

परियोजना का नाम :- जनपद देहरादून के सहसपुर विकास खण्ड में प्रधानमत्री ग्रामीण सडक योजना के अर्न्तगत प्रस्तावित, पुरुकुल गांव से भितरली-किमाडी मोटर मार्ग (लम्बाई 10.400 कि0मी0) के नव निर्माण हेतु हस्तान्तरण प्रस्ताव।

PMGSY, Irr DIV DEHRADUN

डिजिटल मैप – जनपद देहरादून में प्रधान मंत्री ग्राम सडक योजना के अर्न्तगत प्रस्तावित पुरुकुल गांव से भितरली-किमाडी मोटर मार्ग के निमार्ण हेतु (लम्बाई 10.400 कि0मी0) 0.5 1 1.5Km 78°4'0"E 78°3'0"E 78°1'0"E Krishna Mandi Kiarkuli Rikholi 30°26'0"N mpany Bag 8 Rajpur Galjwari s A.BM 9166 RA2PUR AF Sinoula Un ria Angelia Paptitwal Chandroti Sinoula 1 Kulhan Mansingh 78°6'0"E 78°3'0"E 78°4'0"E 78°5'0"E Legend Muck Dumping Zone प्रभागीय वनाधिकारी Proposed Road प्रभागीय वनाधिकारी मसूरी वन प्रभाग Alternate Road विश्वरी राजि **Existing Road** बलरी क्न प्रभाग, मसूरी Reserve Forest Area Reserve Forest Boundary Forest Range Boundary Forest Division Boundary 6, इन्दिरा नगर देहराद्न