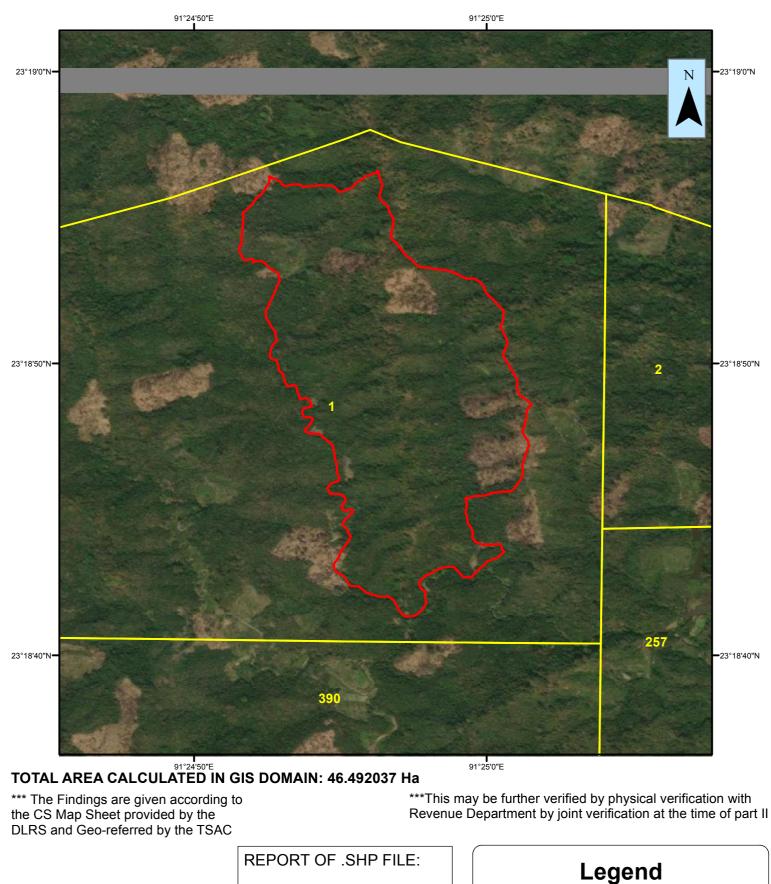

## Map Showing CA Land Against Proposed Diversion of 21.3339 Ha of Forest Land for Construction of 33 KV Overhead Line from Jawaharnagar to Dhumacherra Sub-Station under DFO Dhalai

| PREPARED BY-<br>GIS LAB<br>TRIPURA FOREST DEPARTMENT<br>Date: 24-02-2021 | CS PLOT : 1<br>KHATIAN : 2/22<br>MOUJA: Paschim Nalichhara<br>LAND STATUS: RF |     |     | CA Land<br>Mouja: Paschim Nalichhara |     |                   |
|--------------------------------------------------------------------------|-------------------------------------------------------------------------------|-----|-----|--------------------------------------|-----|-------------------|
|                                                                          | 0                                                                             | 0.1 | 0.2 | 0.4                                  | 0.6 | 0.8<br>Kilometers |