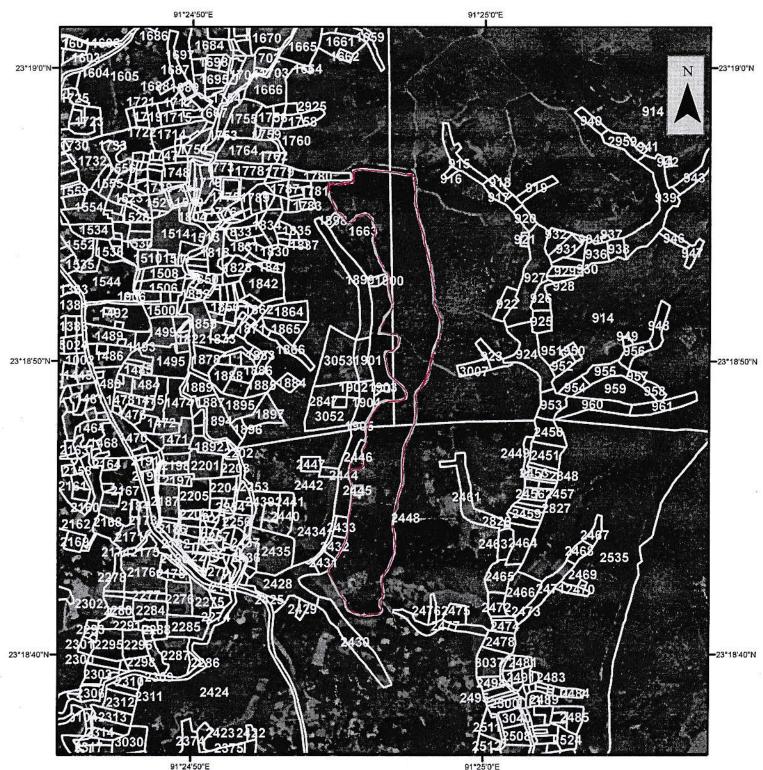

## Map showing Proposed CA Land against Diversion of 6.131 Ha of Forest Land for exploration of hydrocarbon /natural gas through drilling and approach road at location GOAN Under DFO South

## TOTAL AREA CALCULATED IN GIS DOMAIN: 12.262 Ha

\*\*\* The Findings are given according to the CS Map Sheet provided by the DLRS and Geo-referred by the TSAC

\*\*\*This may be further verified by physical verification with Revenue Department by joint verification at the time of part II

| 0               | REPORT OF .SHP FILE:                                                                 |                 |
|-----------------|--------------------------------------------------------------------------------------|-----------------|
| Ad              | Officer<br>CS PLOT : 914, 1663, 2448<br>KHATIAN : 2/1, 2/71, 2/72<br>MOUJA: Laxmipur | Legend          |
| nistrict Forest | Tripura KHATIAN : 2/1, 2/71, 2/72                                                    | CA Land         |
| PREPARED BY-    | MOUJA: Laxmipur<br>LAND STATUS: RF                                                   | Mouja: Laxmipur |