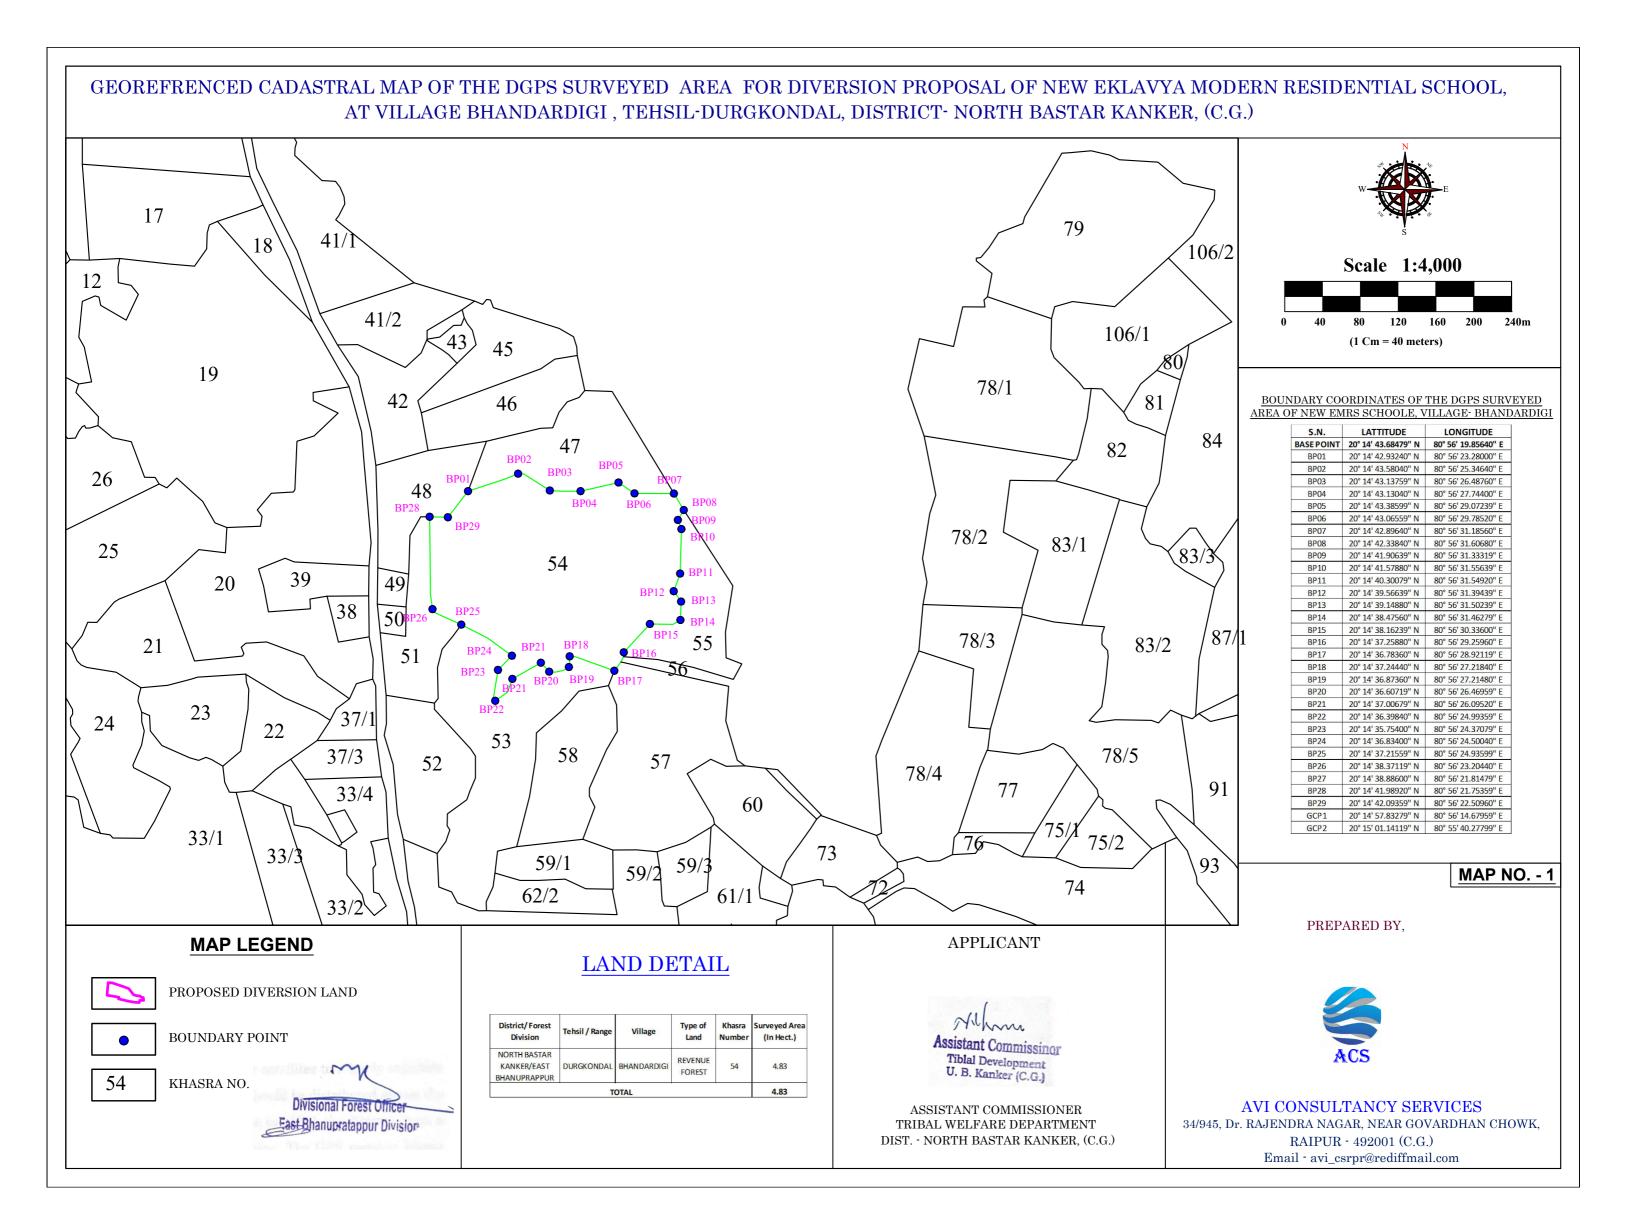

## GOOGLE MAP OF THE DGPS SURVEYED AREA FOR DIVERSION PROPOSAL OF NEW EKLAVYA MODERN RESIDENTIAL SCHOOL, AT VILLAGE BHANDARDIGI, TEHSIL-DURGKONDAL, DISTRICT- NORTH BASTAR KANKER, (C.G.)

## **MAP LEGEND**

PROPOSED DIVERSION LAND

## LAND DETAIL

| District/Forest<br>Division                 | Tehsil / Range | Village     | Type of<br>Land   | Khasra<br>Number | Surveyed Area<br>(In Hect.) |
|---------------------------------------------|----------------|-------------|-------------------|------------------|-----------------------------|
| NORTH BASTAR<br>KANKER/EAST<br>BHANUPRAPPUR | DURGKONDAL     | BHANDARDIGI | REVENUE<br>FOREST | 54               | 4.83                        |
| TOTAL                                       |                |             |                   |                  | 4.83                        |