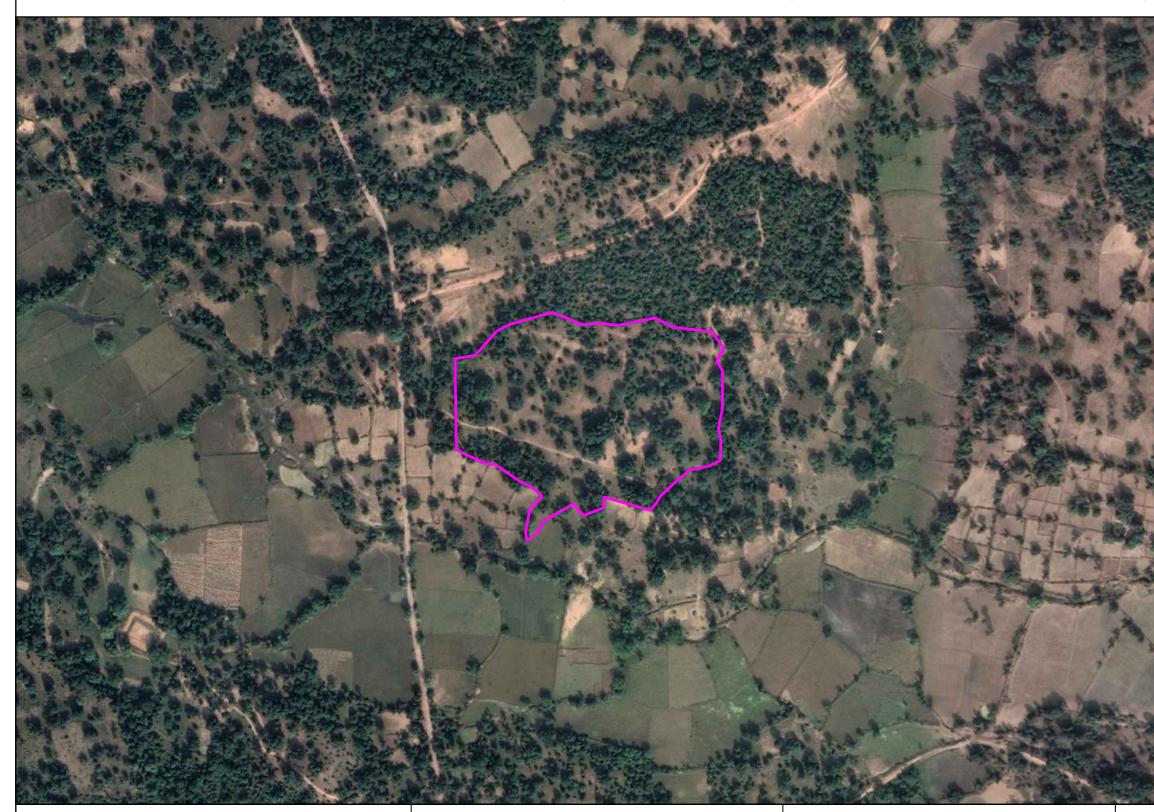

## GOOGLE MAP OF THE DGPS SURVEYED AREA FOR DIVERSION PROPOSAL OF NEW EKLAVYA MODERN RESIDENTIAL SCHOOL, AT VILLAGE BHANDARDIGI, TEHSIL-DURGKONDAL, DISTRICT- NORTH BASTAR KANKER, (C.G.)

## **MAP LEGEND**

PROPOSED DIVERSION LAND