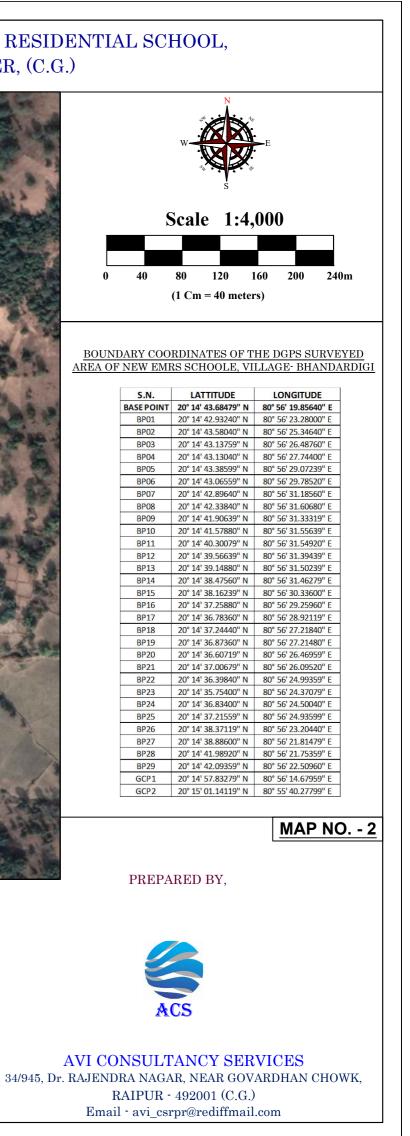

## GOOGLE MAP OF THE DGPS SURVEYED AREA FOR DIVERSION PROPOSAL OF NEW EKLAVYA MODERN RESIDENTIAL SCHOOL, AT VILLAGE BHANDARDIGI, TEHSIL-DURGKONDAL, DISTRICT- NORTH BASTAR KANKER, (C.G.)

## LAND DETAIL

| District/Forest<br>Division                 | Tehsil / Range | Village     | Type of<br>Land   | Khasra<br>Number | Surveyed Area<br>(In Hect.) |
|---------------------------------------------|----------------|-------------|-------------------|------------------|-----------------------------|
| NORTH BASTAR<br>KANKER/EAST<br>BHANUPRAPPUR | DURGKONDAL     | BHANDARDIGI | REVENUE<br>FOREST | 54               | 4.83                        |
| TOTAL                                       |                |             |                   |                  | 4.83                        |