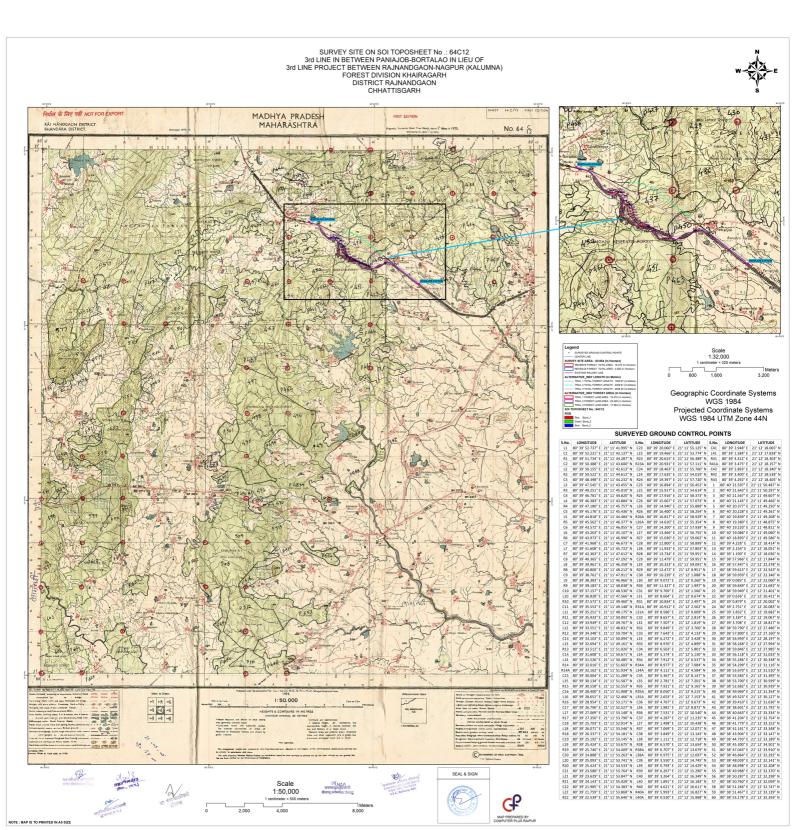

## Name of Project: Construction of 3<sup>rd</sup> railway line in between Paniajob – Bortalao.

Length of 3<sup>rd</sup> railway line proposed to be constructed between Paniajob – Bortalao is 8.6 km. The proposed 3<sup>rd</sup> line is expected to facilitate fast movement of passenger as well as freight traffic in this area. There is one patch of forest land between Paniajob-Bortalao. All efforts were made to find a viable route which involves minimum/least forest land. However it was found that there is no viable route that could avoid the forest land since it is linear project connecting two stations i.e. Paniajob, Bortalao which are already exist.

Hence for obtaining maximum permissible speed and for keeping safe ruling gradient 1 in 150, three alternative routes surveyed. The most suitable alignment is proposed route-1, as this alignment has **minimum forest area**, less linear length, no major bridges and 1 in 150 ruling gradient on which single locomotive can haul loaded goods train in between Paniajob-Bortalao, and to keep near the existing railway line as possible, make it convenient for construction and maintenance and more economical.

## Comparison of proposed routes of 3<sup>rd</sup> line in detour between Paniajob-Bortalao

| S.No. | ltem                                                                | Route-1                                                                                                                                                                   | Route-2                                                                                                                                                                                                                                                                                                                                                                                                                                                                                                                                                                                                                             | Route-3                                                                                                                                                                                                                                                                                                                                                                                                                                                                                                                                                                                                                   |
|-------|---------------------------------------------------------------------|---------------------------------------------------------------------------------------------------------------------------------------------------------------------------|-------------------------------------------------------------------------------------------------------------------------------------------------------------------------------------------------------------------------------------------------------------------------------------------------------------------------------------------------------------------------------------------------------------------------------------------------------------------------------------------------------------------------------------------------------------------------------------------------------------------------------------|---------------------------------------------------------------------------------------------------------------------------------------------------------------------------------------------------------------------------------------------------------------------------------------------------------------------------------------------------------------------------------------------------------------------------------------------------------------------------------------------------------------------------------------------------------------------------------------------------------------------------|
| 1     | Colour code                                                         | RED                                                                                                                                                                       | PINK                                                                                                                                                                                                                                                                                                                                                                                                                                                                                                                                                                                                                                | GREEN                                                                                                                                                                                                                                                                                                                                                                                                                                                                                                                                                                                                                     |
| 2     | Total route length<br>between Panijob<br>to Bortalao<br>(excluding) | 7. <b>47 km</b>                                                                                                                                                           | 7.68 km                                                                                                                                                                                                                                                                                                                                                                                                                                                                                                                                                                                                                             | 7.23 km                                                                                                                                                                                                                                                                                                                                                                                                                                                                                                                                                                                                                   |
| 3     | Forest linear<br>length                                             | 1.92 km                                                                                                                                                                   | 2.45 km                                                                                                                                                                                                                                                                                                                                                                                                                                                                                                                                                                                                                             | 2.00 km                                                                                                                                                                                                                                                                                                                                                                                                                                                                                                                                                                                                                   |
| 4     | Forest area                                                         | 16.372 hect.                                                                                                                                                              | 20.429 hect.                                                                                                                                                                                                                                                                                                                                                                                                                                                                                                                                                                                                                        | 17.264 hect.                                                                                                                                                                                                                                                                                                                                                                                                                                                                                                                                                                                                              |
| 5     | Revenue forest<br>land                                              | 4.582 hect.                                                                                                                                                               | 4.582 hect.                                                                                                                                                                                                                                                                                                                                                                                                                                                                                                                                                                                                                         | 4.582 hect.                                                                                                                                                                                                                                                                                                                                                                                                                                                                                                                                                                                                               |
| 6     | Tunnel                                                              | 540 m                                                                                                                                                                     | NIL                                                                                                                                                                                                                                                                                                                                                                                                                                                                                                                                                                                                                                 | NIL                                                                                                                                                                                                                                                                                                                                                                                                                                                                                                                                                                                                                       |
| 67    | Tunnel<br>Obstructions                                              | 540 m<br>1. Construction<br>of tunnel<br>required about<br>540 m length.<br>2. This route<br>also involves<br>forest land of<br>1.92 km,<br>because project<br>is linear. | <ul> <li>NIL</li> <li>1. This route crosses<br/>through one water body,<br/>a major district road-<br/>twice and service road<br/>connecting paniajob<br/>dam.</li> <li>2. It also crosses<br/>residential area of<br/>paniajob village which<br/>will require dismantling<br/>of residential buildings,<br/>etc.</li> <li>3. This route is about<br/>1316 m away from<br/>existing Down main line.<br/>So, maintenance of this<br/>route will be quiet<br/>difficult and additional<br/>resources will be<br/>required.</li> <li>4. This route also involves<br/>forest land of 2.45 km,<br/>because project is linear.</li> </ul> | <ul> <li>NIL</li> <li>1. This route crosses<br/>through a major<br/>district road-twice and<br/>service road<br/>connecting paniajob<br/>dam.</li> <li>2. It also crosses<br/>residential area of<br/>paniajob village which<br/>will require<br/>dismantling of<br/>residential buildings,<br/>etc.</li> <li>3. This route is about<br/>929 m away from<br/>existing Down main<br/>line. So, maintenance<br/>of this route will be<br/>quiet difficult and<br/>additional resources<br/>will be required.</li> <li>4. This route also<br/>involves forest land of<br/>2.00 km, because<br/>project is linear.</li> </ul> |
|       |                                                                     |                                                                                                                                                                           |                                                                                                                                                                                                                                                                                                                                                                                                                                                                                                                                                                                                                                     | 5. Since the overall<br>length is less, required<br>gradient i.e. 1 in 150<br>cannot be provided.                                                                                                                                                                                                                                                                                                                                                                                                                                                                                                                         |

**Note-** Proposed route-1 is having minimum total forest area 20.954 hect (forest area 16.372 hect. and Revenue forest area 4.582 hect). This proposed alignment is also having tunnel of length 540 m, so in tunnel portion, neither any topography of existing forest area will be changed nor cutting of trees will be done in about 500 m length of proposed forest land. Hence, affected area of forest will be further reduced. So, this proposed route-1 will require minimum forest area.

**Enclosed: -** 1. Topo sheet drawing showing **forest area** of 03 alternate routes (Route-1 – Red, Route-2 – Pink, Route-3 – Green) with details.

an Singt -

(Narayan Singh Bundela) Executive Engineer (Construction) S.E.C. Railway, Rajnandgaon