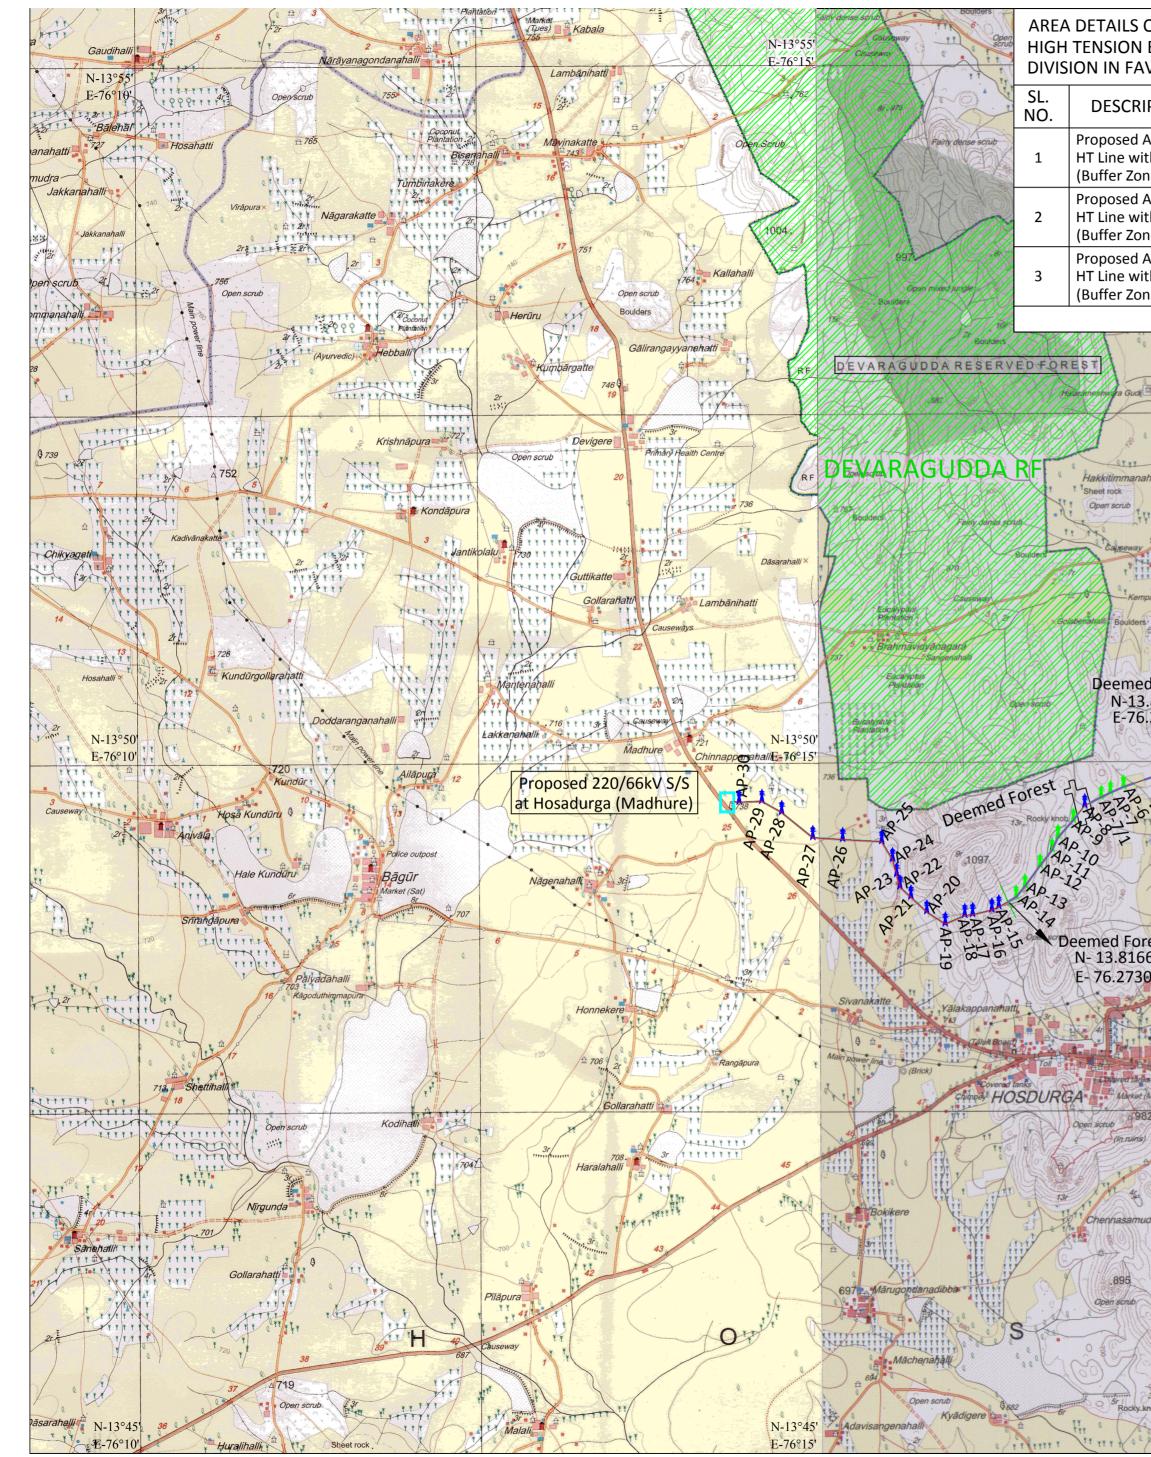

| S OF FORES                                          | יום מאו ד                                                                                                                                                                                                                                                                                                                                                                                                                                                                                                                                                                                                                                                                                                                                                                                                                                                                                                                                                                                                                                                                                                                                                                                                                                                                                                                                                                                                                                                                                                                                                                                                                                                                                                                                                                                                                                                                                                                                                                                                                                                                                                                      | VERSION IN SR                                 | Y NO. 88 8                                 | & 87 OF GO                            | )<br>RAVINAKAI I                      | U VILLAGE       | FOR CONST                                                                                                                                                                                                                                                                                                                                                                                                                                                                                                                                                                                                                                                                                                                                                                                                                                                                                                                                                                                                                                                                                                                                                                                                                                                                                                                                                                                                                                                                                                                                                                                                                                                                                                                                                                                                                                                                                                                                                                                                                                                                                                                      | FRUCTION                                                           |                         |                                | EGMENT-1                                                                                                              |                                      |
|-----------------------------------------------------|--------------------------------------------------------------------------------------------------------------------------------------------------------------------------------------------------------------------------------------------------------------------------------------------------------------------------------------------------------------------------------------------------------------------------------------------------------------------------------------------------------------------------------------------------------------------------------------------------------------------------------------------------------------------------------------------------------------------------------------------------------------------------------------------------------------------------------------------------------------------------------------------------------------------------------------------------------------------------------------------------------------------------------------------------------------------------------------------------------------------------------------------------------------------------------------------------------------------------------------------------------------------------------------------------------------------------------------------------------------------------------------------------------------------------------------------------------------------------------------------------------------------------------------------------------------------------------------------------------------------------------------------------------------------------------------------------------------------------------------------------------------------------------------------------------------------------------------------------------------------------------------------------------------------------------------------------------------------------------------------------------------------------------------------------------------------------------------------------------------------------------|-----------------------------------------------|--------------------------------------------|---------------------------------------|---------------------------------------|-----------------|--------------------------------------------------------------------------------------------------------------------------------------------------------------------------------------------------------------------------------------------------------------------------------------------------------------------------------------------------------------------------------------------------------------------------------------------------------------------------------------------------------------------------------------------------------------------------------------------------------------------------------------------------------------------------------------------------------------------------------------------------------------------------------------------------------------------------------------------------------------------------------------------------------------------------------------------------------------------------------------------------------------------------------------------------------------------------------------------------------------------------------------------------------------------------------------------------------------------------------------------------------------------------------------------------------------------------------------------------------------------------------------------------------------------------------------------------------------------------------------------------------------------------------------------------------------------------------------------------------------------------------------------------------------------------------------------------------------------------------------------------------------------------------------------------------------------------------------------------------------------------------------------------------------------------------------------------------------------------------------------------------------------------------------------------------------------------------------------------------------------------------|--------------------------------------------------------------------|-------------------------|--------------------------------|-----------------------------------------------------------------------------------------------------------------------|--------------------------------------|
|                                                     |                                                                                                                                                                                                                                                                                                                                                                                                                                                                                                                                                                                                                                                                                                                                                                                                                                                                                                                                                                                                                                                                                                                                                                                                                                                                                                                                                                                                                                                                                                                                                                                                                                                                                                                                                                                                                                                                                                                                                                                                                                                                                                                                | R & LINE IN DE                                |                                            |                                       |                                       |                 |                                                                                                                                                                                                                                                                                                                                                                                                                                                                                                                                                                                                                                                                                                                                                                                                                                                                                                                                                                                                                                                                                                                                                                                                                                                                                                                                                                                                                                                                                                                                                                                                                                                                                                                                                                                                                                                                                                                                                                                                                                                                                                                                |                                                                    | 1                       | 1st Corner (Right Side)        | 13.830849°                                                                                                            | 76.3                                 |
|                                                     |                                                                                                                                                                                                                                                                                                                                                                                                                                                                                                                                                                                                                                                                                                                                                                                                                                                                                                                                                                                                                                                                                                                                                                                                                                                                                                                                                                                                                                                                                                                                                                                                                                                                                                                                                                                                                                                                                                                                                                                                                                                                                                                                |                                               | •                                          | C-4) FURES                            | DI AREA HUSP                          |                 |                                                                                                                                                                                                                                                                                                                                                                                                                                                                                                                                                                                                                                                                                                                                                                                                                                                                                                                                                                                                                                                                                                                                                                                                                                                                                                                                                                                                                                                                                                                                                                                                                                                                                                                                                                                                                                                                                                                                                                                                                                                                                                                                | ADUNGA                                                             | 2                       | 2nd Corner (Right Side)        | 13.830852°                                                                                                            | 76.3                                 |
| AVOR OF K                                           | PICL DIVI                                                                                                                                                                                                                                                                                                                                                                                                                                                                                                                                                                                                                                                                                                                                                                                                                                                                                                                                                                                                                                                                                                                                                                                                                                                                                                                                                                                                                                                                                                                                                                                                                                                                                                                                                                                                                                                                                                                                                                                                                                                                                                                      | SION, CHITRAE                                 | JURGA.                                     |                                       |                                       |                 |                                                                                                                                                                                                                                                                                                                                                                                                                                                                                                                                                                                                                                                                                                                                                                                                                                                                                                                                                                                                                                                                                                                                                                                                                                                                                                                                                                                                                                                                                                                                                                                                                                                                                                                                                                                                                                                                                                                                                                                                                                                                                                                                |                                                                    | 3                       | 3rd Corner (Right Side)        | 13.831792°                                                                                                            | 76.3                                 |
|                                                     |                                                                                                                                                                                                                                                                                                                                                                                                                                                                                                                                                                                                                                                                                                                                                                                                                                                                                                                                                                                                                                                                                                                                                                                                                                                                                                                                                                                                                                                                                                                                                                                                                                                                                                                                                                                                                                                                                                                                                                                                                                                                                                                                |                                               | EVTENIT                                    |                                       |                                       |                 |                                                                                                                                                                                                                                                                                                                                                                                                                                                                                                                                                                                                                                                                                                                                                                                                                                                                                                                                                                                                                                                                                                                                                                                                                                                                                                                                                                                                                                                                                                                                                                                                                                                                                                                                                                                                                                                                                                                                                                                                                                                                                                                                |                                                                    | 4                       | 4th Corner (Right Side)        | 13.831235°                                                                                                            | 76.3                                 |
| RIPTION PATCH                                       | PATCH                                                                                                                                                                                                                                                                                                                                                                                                                                                                                                                                                                                                                                                                                                                                                                                                                                                                                                                                                                                                                                                                                                                                                                                                                                                                                                                                                                                                                                                                                                                                                                                                                                                                                                                                                                                                                                                                                                                                                                                                                                                                                                                          | SIZE WIDTH                                    | EXTENT<br>IN Ha.                           | SRY. NO.                              | VILLAGE                               | HOBLI           | TALUK                                                                                                                                                                                                                                                                                                                                                                                                                                                                                                                                                                                                                                                                                                                                                                                                                                                                                                                                                                                                                                                                                                                                                                                                                                                                                                                                                                                                                                                                                                                                                                                                                                                                                                                                                                                                                                                                                                                                                                                                                                                                                                                          | DISTRICT                                                           | 5                       | 5th Corner (Left Side)         | 13.831075°                                                                                                            | 76.2                                 |
| -                                                   |                                                                                                                                                                                                                                                                                                                                                                                                                                                                                                                                                                                                                                                                                                                                                                                                                                                                                                                                                                                                                                                                                                                                                                                                                                                                                                                                                                                                                                                                                                                                                                                                                                                                                                                                                                                                                                                                                                                                                                                                                                                                                                                                |                                               | пі па.                                     |                                       |                                       |                 |                                                                                                                                                                                                                                                                                                                                                                                                                                                                                                                                                                                                                                                                                                                                                                                                                                                                                                                                                                                                                                                                                                                                                                                                                                                                                                                                                                                                                                                                                                                                                                                                                                                                                                                                                                                                                                                                                                                                                                                                                                                                                                                                |                                                                    | 6                       | 6th Corner (Left Side)         | 13.831618°                                                                                                            | 76.                                  |
| d Area for                                          |                                                                                                                                                                                                                                                                                                                                                                                                                                                                                                                                                                                                                                                                                                                                                                                                                                                                                                                                                                                                                                                                                                                                                                                                                                                                                                                                                                                                                                                                                                                                                                                                                                                                                                                                                                                                                                                                                                                                                                                                                                                                                                                                |                                               |                                            |                                       |                                       |                 |                                                                                                                                                                                                                                                                                                                                                                                                                                                                                                                                                                                                                                                                                                                                                                                                                                                                                                                                                                                                                                                                                                                                                                                                                                                                                                                                                                                                                                                                                                                                                                                                                                                                                                                                                                                                                                                                                                                                                                                                                                                                                                                                |                                                                    | 7                       | 7th Corner (Left Side)         | 13.830690°                                                                                                            | 76.3                                 |
| vith Corridor I                                     | I                                                                                                                                                                                                                                                                                                                                                                                                                                                                                                                                                                                                                                                                                                                                                                                                                                                                                                                                                                                                                                                                                                                                                                                                                                                                                                                                                                                                                                                                                                                                                                                                                                                                                                                                                                                                                                                                                                                                                                                                                                                                                                                              | 18M                                           | 0.84                                       | 88                                    | Goravinakallu                         | Hosadurga       | Hosadurga                                                                                                                                                                                                                                                                                                                                                                                                                                                                                                                                                                                                                                                                                                                                                                                                                                                                                                                                                                                                                                                                                                                                                                                                                                                                                                                                                                                                                                                                                                                                                                                                                                                                                                                                                                                                                                                                                                                                                                                                                                                                                                                      | Chitradurga                                                        | 8                       | 8th Corner (Left Side)         | 13.830686°                                                                                                            | 76.                                  |
| one)                                                |                                                                                                                                                                                                                                                                                                                                                                                                                                                                                                                                                                                                                                                                                                                                                                                                                                                                                                                                                                                                                                                                                                                                                                                                                                                                                                                                                                                                                                                                                                                                                                                                                                                                                                                                                                                                                                                                                                                                                                                                                                                                                                                                |                                               |                                            |                                       |                                       |                 |                                                                                                                                                                                                                                                                                                                                                                                                                                                                                                                                                                                                                                                                                                                                                                                                                                                                                                                                                                                                                                                                                                                                                                                                                                                                                                                                                                                                                                                                                                                                                                                                                                                                                                                                                                                                                                                                                                                                                                                                                                                                                                                                |                                                                    |                         | s                              | EGMENT-2                                                                                                              |                                      |
| d Area for                                          |                                                                                                                                                                                                                                                                                                                                                                                                                                                                                                                                                                                                                                                                                                                                                                                                                                                                                                                                                                                                                                                                                                                                                                                                                                                                                                                                                                                                                                                                                                                                                                                                                                                                                                                                                                                                                                                                                                                                                                                                                                                                                                                                |                                               |                                            |                                       |                                       |                 |                                                                                                                                                                                                                                                                                                                                                                                                                                                                                                                                                                                                                                                                                                                                                                                                                                                                                                                                                                                                                                                                                                                                                                                                                                                                                                                                                                                                                                                                                                                                                                                                                                                                                                                                                                                                                                                                                                                                                                                                                                                                                                                                |                                                                    | 1                       | 1st Corner (Right Side)        | 13.830773°                                                                                                            | 76.2                                 |
| ith Corridor II                                     | 1                                                                                                                                                                                                                                                                                                                                                                                                                                                                                                                                                                                                                                                                                                                                                                                                                                                                                                                                                                                                                                                                                                                                                                                                                                                                                                                                                                                                                                                                                                                                                                                                                                                                                                                                                                                                                                                                                                                                                                                                                                                                                                                              | 18M                                           | 1.14                                       | 88                                    | Goravinakallu                         | Hosadurga       | Hosadurga                                                                                                                                                                                                                                                                                                                                                                                                                                                                                                                                                                                                                                                                                                                                                                                                                                                                                                                                                                                                                                                                                                                                                                                                                                                                                                                                                                                                                                                                                                                                                                                                                                                                                                                                                                                                                                                                                                                                                                                                                                                                                                                      | Chitradurga                                                        | 2                       | 2nd Corner (Right Side)        | 13.830357°                                                                                                            | 76.2                                 |
| one)                                                |                                                                                                                                                                                                                                                                                                                                                                                                                                                                                                                                                                                                                                                                                                                                                                                                                                                                                                                                                                                                                                                                                                                                                                                                                                                                                                                                                                                                                                                                                                                                                                                                                                                                                                                                                                                                                                                                                                                                                                                                                                                                                                                                | 10101                                         | 1.14                                       | 00                                    |                                       | liosaddiga      | liosadaiga                                                                                                                                                                                                                                                                                                                                                                                                                                                                                                                                                                                                                                                                                                                                                                                                                                                                                                                                                                                                                                                                                                                                                                                                                                                                                                                                                                                                                                                                                                                                                                                                                                                                                                                                                                                                                                                                                                                                                                                                                                                                                                                     | Cintraduiga                                                        | 3                       | 3rd Corner (Right Side)        | 13.829686°                                                                                                            | 76.                                  |
| ,                                                   |                                                                                                                                                                                                                                                                                                                                                                                                                                                                                                                                                                                                                                                                                                                                                                                                                                                                                                                                                                                                                                                                                                                                                                                                                                                                                                                                                                                                                                                                                                                                                                                                                                                                                                                                                                                                                                                                                                                                                                                                                                                                                                                                |                                               |                                            |                                       |                                       |                 |                                                                                                                                                                                                                                                                                                                                                                                                                                                                                                                                                                                                                                                                                                                                                                                                                                                                                                                                                                                                                                                                                                                                                                                                                                                                                                                                                                                                                                                                                                                                                                                                                                                                                                                                                                                                                                                                                                                                                                                                                                                                                                                                | 4                                                                  | 4th Corner (Right Side) | 13.829148°                     | 76.2                                                                                                                  |                                      |
| Area for<br>vith Corridor III                       |                                                                                                                                                                                                                                                                                                                                                                                                                                                                                                                                                                                                                                                                                                                                                                                                                                                                                                                                                                                                                                                                                                                                                                                                                                                                                                                                                                                                                                                                                                                                                                                                                                                                                                                                                                                                                                                                                                                                                                                                                                                                                                                                | 0.99                                          | 88                                         |                                       |                                       |                 |                                                                                                                                                                                                                                                                                                                                                                                                                                                                                                                                                                                                                                                                                                                                                                                                                                                                                                                                                                                                                                                                                                                                                                                                                                                                                                                                                                                                                                                                                                                                                                                                                                                                                                                                                                                                                                                                                                                                                                                                                                                                                                                                | 5                                                                  | 5th Corner (Right Side) | 13.828473°                     | 76.3                                                                                                                  |                                      |
|                                                     |                                                                                                                                                                                                                                                                                                                                                                                                                                                                                                                                                                                                                                                                                                                                                                                                                                                                                                                                                                                                                                                                                                                                                                                                                                                                                                                                                                                                                                                                                                                                                                                                                                                                                                                                                                                                                                                                                                                                                                                                                                                                                                                                | 18M                                           | 1.075                                      | 07                                    | Goravinakallu                         | Hosadurga       | Hosadurga                                                                                                                                                                                                                                                                                                                                                                                                                                                                                                                                                                                                                                                                                                                                                                                                                                                                                                                                                                                                                                                                                                                                                                                                                                                                                                                                                                                                                                                                                                                                                                                                                                                                                                                                                                                                                                                                                                                                                                                                                                                                                                                      | Chitradurga                                                        | 6                       | 6th Corner (Left Side)         | 13.828315°                                                                                                            | 76.3                                 |
| one)                                                |                                                                                                                                                                                                                                                                                                                                                                                                                                                                                                                                                                                                                                                                                                                                                                                                                                                                                                                                                                                                                                                                                                                                                                                                                                                                                                                                                                                                                                                                                                                                                                                                                                                                                                                                                                                                                                                                                                                                                                                                                                                                                                                                |                                               | 1.675                                      | 87                                    |                                       |                 |                                                                                                                                                                                                                                                                                                                                                                                                                                                                                                                                                                                                                                                                                                                                                                                                                                                                                                                                                                                                                                                                                                                                                                                                                                                                                                                                                                                                                                                                                                                                                                                                                                                                                                                                                                                                                                                                                                                                                                                                                                                                                                                                |                                                                    | 7                       | 7th Corner (Left Side)         | 13.829002°                                                                                                            | 76.2                                 |
|                                                     | То                                                                                                                                                                                                                                                                                                                                                                                                                                                                                                                                                                                                                                                                                                                                                                                                                                                                                                                                                                                                                                                                                                                                                                                                                                                                                                                                                                                                                                                                                                                                                                                                                                                                                                                                                                                                                                                                                                                                                                                                                                                                                                                             | tal Extent in Ha                              | 4.645                                      |                                       |                                       |                 |                                                                                                                                                                                                                                                                                                                                                                                                                                                                                                                                                                                                                                                                                                                                                                                                                                                                                                                                                                                                                                                                                                                                                                                                                                                                                                                                                                                                                                                                                                                                                                                                                                                                                                                                                                                                                                                                                                                                                                                                                                                                                                                                |                                                                    | 8                       | 8th Corner (Left Side)         | 13.829538°                                                                                                            | 76.                                  |
|                                                     | Alchenousi Y                                                                                                                                                                                                                                                                                                                                                                                                                                                                                                                                                                                                                                                                                                                                                                                                                                                                                                                                                                                                                                                                                                                                                                                                                                                                                                                                                                                                                                                                                                                                                                                                                                                                                                                                                                                                                                                                                                                                                                                                                                                                                                                   |                                               |                                            | · · · · · · · · · · · · · · · · · · · |                                       |                 | V HANDIN                                                                                                                                                                                                                                                                                                                                                                                                                                                                                                                                                                                                                                                                                                                                                                                                                                                                                                                                                                                                                                                                                                                                                                                                                                                                                                                                                                                                                                                                                                                                                                                                                                                                                                                                                                                                                                                                                                                                                                                                                                                                                                                       | 1 2                                                                | 9                       | 9th Corner (Left Side)         | 13.830205°                                                                                                            | 76.                                  |
| Narasīpura                                          | Canodinal of A                                                                                                                                                                                                                                                                                                                                                                                                                                                                                                                                                                                                                                                                                                                                                                                                                                                                                                                                                                                                                                                                                                                                                                                                                                                                                                                                                                                                                                                                                                                                                                                                                                                                                                                                                                                                                                                                                                                                                                                                                                                                                                                 |                                               | Kodihatli                                  | 127 6                                 | Open scrub                            | 727 NOF         | N. Col.                                                                                                                                                                                                                                                                                                                                                                                                                                                                                                                                                                                                                                                                                                                                                                                                                                                                                                                                                                                                                                                                                                                                                                                                                                                                                                                                                                                                                                                                                                                                                                                                                                                                                                                                                                                                                                                                                                                                                                                                                                                                                                                        | ATT TO                                                             | 10                      | 10th Corner (Left Side)        | 13.830614°                                                                                                            | 76.                                  |
| 2                                                   | 47 2 1 1                                                                                                                                                                                                                                                                                                                                                                                                                                                                                                                                                                                                                                                                                                                                                                                                                                                                                                                                                                                                                                                                                                                                                                                                                                                                                                                                                                                                                                                                                                                                                                                                                                                                                                                                                                                                                                                                                                                                                                                                                                                                                                                       |                                               | 111154                                     | 15 P                                  | 16 01 1 A                             | 2)))            | . 2000                                                                                                                                                                                                                                                                                                                                                                                                                                                                                                                                                                                                                                                                                                                                                                                                                                                                                                                                                                                                                                                                                                                                                                                                                                                                                                                                                                                                                                                                                                                                                                                                                                                                                                                                                                                                                                                                                                                                                                                                                                                                                                                         | GA IN                                                              |                         |                                | EGMENT-3                                                                                                              | 70.                                  |
| 707                                                 | TTTT OTT                                                                                                                                                                                                                                                                                                                                                                                                                                                                                                                                                                                                                                                                                                                                                                                                                                                                                                                                                                                                                                                                                                                                                                                                                                                                                                                                                                                                                                                                                                                                                                                                                                                                                                                                                                                                                                                                                                                                                                                                                                                                                                                       |                                               | Causeway                                   | Bochanahalli                          | Hullukatte                            | Boulders        | 7 1.182.1                                                                                                                                                                                                                                                                                                                                                                                                                                                                                                                                                                                                                                                                                                                                                                                                                                                                                                                                                                                                                                                                                                                                                                                                                                                                                                                                                                                                                                                                                                                                                                                                                                                                                                                                                                                                                                                                                                                                                                                                                                                                                                                      | Aminin                                                             | 1                       | 1st Corner (Right Side)        | 13.827057°                                                                                                            | 76.3                                 |
|                                                     | 1                                                                                                                                                                                                                                                                                                                                                                                                                                                                                                                                                                                                                                                                                                                                                                                                                                                                                                                                                                                                                                                                                                                                                                                                                                                                                                                                                                                                                                                                                                                                                                                                                                                                                                                                                                                                                                                                                                                                                                                                                                                                                                                              | E                                             | Causeway                                   | minim                                 |                                       | e 1º/.          | 705                                                                                                                                                                                                                                                                                                                                                                                                                                                                                                                                                                                                                                                                                                                                                                                                                                                                                                                                                                                                                                                                                                                                                                                                                                                                                                                                                                                                                                                                                                                                                                                                                                                                                                                                                                                                                                                                                                                                                                                                                                                                                                                            | 10/11                                                              | 2                       | 2nd Corner (Right Side)        | 13.826271°                                                                                                            | 76.                                  |
| 1250                                                | 1 0A Q                                                                                                                                                                                                                                                                                                                                                                                                                                                                                                                                                                                                                                                                                                                                                                                                                                                                                                                                                                                                                                                                                                                                                                                                                                                                                                                                                                                                                                                                                                                                                                                                                                                                                                                                                                                                                                                                                                                                                                                                                                                                                                                         | A Comments of                                 | TTTT                                       | the state                             | 0 12021                               | A C             | CAN                                                                                                                                                                                                                                                                                                                                                                                                                                                                                                                                                                                                                                                                                                                                                                                                                                                                                                                                                                                                                                                                                                                                                                                                                                                                                                                                                                                                                                                                                                                                                                                                                                                                                                                                                                                                                                                                                                                                                                                                                                                                                                                            | De Dest                                                            | 3                       | 3rd Corner (Right Side)        | 13.824339°                                                                                                            | 76.2                                 |
| e                                                   | 697 🔤                                                                                                                                                                                                                                                                                                                                                                                                                                                                                                                                                                                                                                                                                                                                                                                                                                                                                                                                                                                                                                                                                                                                                                                                                                                                                                                                                                                                                                                                                                                                                                                                                                                                                                                                                                                                                                                                                                                                                                                                                                                                                                                          | ALL ST TOPT TOT TOT TOT TOT TOT TOT TOT TOT T | Little                                     | 1 -                                   | O Rocky knob                          | A PATA          | 63                                                                                                                                                                                                                                                                                                                                                                                                                                                                                                                                                                                                                                                                                                                                                                                                                                                                                                                                                                                                                                                                                                                                                                                                                                                                                                                                                                                                                                                                                                                                                                                                                                                                                                                                                                                                                                                                                                                                                                                                                                                                                                                             |                                                                    | $ \rightarrow $         |                                |                                                                                                                       |                                      |
|                                                     | T THE                                                                                                                                                                                                                                                                                                                                                                                                                                                                                                                                                                                                                                                                                                                                                                                                                                                                                                                                                                                                                                                                                                                                                                                                                                                                                                                                                                                                                                                                                                                                                                                                                                                                                                                                                                                                                                                                                                                                                                                                                                                                                                                          | ( Constraint )                                | . IIII                                     | · 0                                   | Panagang                              |                 | Oddatabatti                                                                                                                                                                                                                                                                                                                                                                                                                                                                                                                                                                                                                                                                                                                                                                                                                                                                                                                                                                                                                                                                                                                                                                                                                                                                                                                                                                                                                                                                                                                                                                                                                                                                                                                                                                                                                                                                                                                                                                                                                                                                                                                    | 1. Jan Olt                                                         | 4                       | 4th Corner (Right Side)        | 13.822822°                                                                                                            | 76.                                  |
| nahatti a to                                        | Levapula I                                                                                                                                                                                                                                                                                                                                                                                                                                                                                                                                                                                                                                                                                                                                                                                                                                                                                                                                                                                                                                                                                                                                                                                                                                                                                                                                                                                                                                                                                                                                                                                                                                                                                                                                                                                                                                                                                                                                                                                                                                                                                                                     | Ne min                                        | AL THINK                                   | XIIIIIIZ                              | 1 Analyzina                           |                 | 34                                                                                                                                                                                                                                                                                                                                                                                                                                                                                                                                                                                                                                                                                                                                                                                                                                                                                                                                                                                                                                                                                                                                                                                                                                                                                                                                                                                                                                                                                                                                                                                                                                                                                                                                                                                                                                                                                                                                                                                                                                                                                                                             | They                                                               |                         | 5th Corner (Right Side)        | 13.820974°                                                                                                            | 76.                                  |
| nanau a la la la                                    | 110                                                                                                                                                                                                                                                                                                                                                                                                                                                                                                                                                                                                                                                                                                                                                                                                                                                                                                                                                                                                                                                                                                                                                                                                                                                                                                                                                                                                                                                                                                                                                                                                                                                                                                                                                                                                                                                                                                                                                                                                                                                                                                                            |                                               | 1 11                                       | 1                                     | 10,11                                 |                 | yes fi                                                                                                                                                                                                                                                                                                                                                                                                                                                                                                                                                                                                                                                                                                                                                                                                                                                                                                                                                                                                                                                                                                                                                                                                                                                                                                                                                                                                                                                                                                                                                                                                                                                                                                                                                                                                                                                                                                                                                                                                                                                                                                                         | Sin ruin.                                                          | 6                       | 6th Corner (Right Side)        | 13.818543°                                                                                                            | 76.2                                 |
|                                                     | A TY AT                                                                                                                                                                                                                                                                                                                                                                                                                                                                                                                                                                                                                                                                                                                                                                                                                                                                                                                                                                                                                                                                                                                                                                                                                                                                                                                                                                                                                                                                                                                                                                                                                                                                                                                                                                                                                                                                                                                                                                                                                                                                                                                        |                                               |                                            | . 1 2 .                               | to ester to B                         | oulders t       | 22                                                                                                                                                                                                                                                                                                                                                                                                                                                                                                                                                                                                                                                                                                                                                                                                                                                                                                                                                                                                                                                                                                                                                                                                                                                                                                                                                                                                                                                                                                                                                                                                                                                                                                                                                                                                                                                                                                                                                                                                                                                                                                                             | La NY-                                                             | 7                       | 7th Corner (Right Side)        | 13.817251°                                                                                                            | 76.2                                 |
| TY 699                                              | S                                                                                                                                                                                                                                                                                                                                                                                                                                                                                                                                                                                                                                                                                                                                                                                                                                                                                                                                                                                                                                                                                                                                                                                                                                                                                                                                                                                                                                                                                                                                                                                                                                                                                                                                                                                                                                                                                                                                                                                                                                                                                                                              |                                               | .3r 1, 11                                  |                                       | X II ALXA                             | 61              | Boulders                                                                                                                                                                                                                                                                                                                                                                                                                                                                                                                                                                                                                                                                                                                                                                                                                                                                                                                                                                                                                                                                                                                                                                                                                                                                                                                                                                                                                                                                                                                                                                                                                                                                                                                                                                                                                                                                                                                                                                                                                                                                                                                       |                                                                    | 8                       | 8th Corner (Right Side)        | 13.816724°                                                                                                            | 76.2                                 |
| A                                                   | ETTTTTTTT                                                                                                                                                                                                                                                                                                                                                                                                                                                                                                                                                                                                                                                                                                                                                                                                                                                                                                                                                                                                                                                                                                                                                                                                                                                                                                                                                                                                                                                                                                                                                                                                                                                                                                                                                                                                                                                                                                                                                                                                                                                                                                                      | IVIII III II II                               | Nāgatihalli 1                              |                                       | A Cart 6                              | 80              | TT Soundais                                                                                                                                                                                                                                                                                                                                                                                                                                                                                                                                                                                                                                                                                                                                                                                                                                                                                                                                                                                                                                                                                                                                                                                                                                                                                                                                                                                                                                                                                                                                                                                                                                                                                                                                                                                                                                                                                                                                                                                                                                                                                                                    | · 4 21                                                             | 9                       | 7th Corner (Left Side)         | 13.816581°                                                                                                            | 76.3                                 |
| 27                                                  | STITUTI                                                                                                                                                                                                                                                                                                                                                                                                                                                                                                                                                                                                                                                                                                                                                                                                                                                                                                                                                                                                                                                                                                                                                                                                                                                                                                                                                                                                                                                                                                                                                                                                                                                                                                                                                                                                                                                                                                                                                                                                                                                                                                                        | B. mimuta                                     | 1 1672                                     | Masanihalli                           | 37                                    | (1)             | sy ( Colo                                                                                                                                                                                                                                                                                                                                                                                                                                                                                                                                                                                                                                                                                                                                                                                                                                                                                                                                                                                                                                                                                                                                                                                                                                                                                                                                                                                                                                                                                                                                                                                                                                                                                                                                                                                                                                                                                                                                                                                                                                                                                                                      | 1 1/201                                                            | 10                      | 8th Corner (Left Side)         | 13.817124°                                                                                                            | 76.3                                 |
|                                                     | ENTERTE I                                                                                                                                                                                                                                                                                                                                                                                                                                                                                                                                                                                                                                                                                                                                                                                                                                                                                                                                                                                                                                                                                                                                                                                                                                                                                                                                                                                                                                                                                                                                                                                                                                                                                                                                                                                                                                                                                                                                                                                                                                                                                                                      | · · · · · · · · · · · · · · · · · · ·         |                                            |                                       | The state                             | W/              | 1 500                                                                                                                                                                                                                                                                                                                                                                                                                                                                                                                                                                                                                                                                                                                                                                                                                                                                                                                                                                                                                                                                                                                                                                                                                                                                                                                                                                                                                                                                                                                                                                                                                                                                                                                                                                                                                                                                                                                                                                                                                                                                                                                          | 1. 131. 1                                                          | 11                      | 9th Corner (Left Side)         | 13.818443°                                                                                                            | 76.3                                 |
| HILL                                                |                                                                                                                                                                                                                                                                                                                                                                                                                                                                                                                                                                                                                                                                                                                                                                                                                                                                                                                                                                                                                                                                                                                                                                                                                                                                                                                                                                                                                                                                                                                                                                                                                                                                                                                                                                                                                                                                                                                                                                                                                                                                                                                                | " ( ) X                                       |                                            | 41                                    | .60                                   | Boulders        | 1 No                                                                                                                                                                                                                                                                                                                                                                                                                                                                                                                                                                                                                                                                                                                                                                                                                                                                                                                                                                                                                                                                                                                                                                                                                                                                                                                                                                                                                                                                                                                                                                                                                                                                                                                                                                                                                                                                                                                                                                                                                                                                                                                           | Openscrub                                                          | 12                      | 10th Corner (Left Side)        | 13.820875°                                                                                                            | 76.3                                 |
| Honnenahall                                         | Samuel                                                                                                                                                                                                                                                                                                                                                                                                                                                                                                                                                                                                                                                                                                                                                                                                                                                                                                                                                                                                                                                                                                                                                                                                                                                                                                                                                                                                                                                                                                                                                                                                                                                                                                                                                                                                                                                                                                                                                                                                                                                                                                                         | y and I                                       |                                            | ** * /                                | 113                                   | OF o            | tr. X.                                                                                                                                                                                                                                                                                                                                                                                                                                                                                                                                                                                                                                                                                                                                                                                                                                                                                                                                                                                                                                                                                                                                                                                                                                                                                                                                                                                                                                                                                                                                                                                                                                                                                                                                                                                                                                                                                                                                                                                                                                                                                                                         | 1. A.K.                                                            | 13                      | 13th Corner (Left Side)        | 13.822736°                                                                                                            | 76.                                  |
| ers                                                 | INTIM                                                                                                                                                                                                                                                                                                                                                                                                                                                                                                                                                                                                                                                                                                                                                                                                                                                                                                                                                                                                                                                                                                                                                                                                                                                                                                                                                                                                                                                                                                                                                                                                                                                                                                                                                                                                                                                                                                                                                                                                                                                                                                                          |                                               | 11/6                                       | J.K lo                                |                                       | Allalo          | Sect                                                                                                                                                                                                                                                                                                                                                                                                                                                                                                                                                                                                                                                                                                                                                                                                                                                                                                                                                                                                                                                                                                                                                                                                                                                                                                                                                                                                                                                                                                                                                                                                                                                                                                                                                                                                                                                                                                                                                                                                                                                                                                                           | 2.101.0                                                            | 14                      | 14th Corner (Left Side)        | 13.824248°                                                                                                            | 76.3                                 |
| 31                                                  | e e                                                                                                                                                                                                                                                                                                                                                                                                                                                                                                                                                                                                                                                                                                                                                                                                                                                                                                                                                                                                                                                                                                                                                                                                                                                                                                                                                                                                                                                                                                                                                                                                                                                                                                                                                                                                                                                                                                                                                                                                                                                                                                                            | **                                            | Mah                                        | ālakshmipura                          | Boulders                              | 11              | XX                                                                                                                                                                                                                                                                                                                                                                                                                                                                                                                                                                                                                                                                                                                                                                                                                                                                                                                                                                                                                                                                                                                                                                                                                                                                                                                                                                                                                                                                                                                                                                                                                                                                                                                                                                                                                                                                                                                                                                                                                                                                                                                             | (:, 2 - 1)                                                         | 15                      | 15th Corner (Left Side)        | 13.826166°                                                                                                            | 76.3                                 |
| 40 Lel                                              | the et                                                                                                                                                                                                                                                                                                                                                                                                                                                                                                                                                                                                                                                                                                                                                                                                                                                                                                                                                                                                                                                                                                                                                                                                                                                                                                                                                                                                                                                                                                                                                                                                                                                                                                                                                                                                                                                                                                                                                                                                                                                                                                                         | Too . K                                       | Boulders                                   | 0 24                                  | 865 TT OTT Q                          | 3722            | C WI                                                                                                                                                                                                                                                                                                                                                                                                                                                                                                                                                                                                                                                                                                                                                                                                                                                                                                                                                                                                                                                                                                                                                                                                                                                                                                                                                                                                                                                                                                                                                                                                                                                                                                                                                                                                                                                                                                                                                                                                                                                                                                                           | Muddaivanahatti                                                    | 16                      | 16th Corner (Left Side)        | 13.826860°                                                                                                            | 76.3                                 |
| Hosanali<br>Hosanali<br>Drest End<br>6653°<br>3007° | Existing 66kV Line value | Bar<br>Hunavinādu<br>Gollarahatti             | 50<br>TTTTTTTTTTTTTTTTTTTTTTTTTTTTTTTTTTTT |                                       | Aunseka<br>Panahatti<br>Q671          |                 |                                                                                                                                                                                                                                                                                                                                                                                                                                                                                                                                                                                                                                                                                                                                                                                                                                                                                                                                                                                                                                                                                                                                                                                                                                                                                                                                                                                                                                                                                                                                                                                                                                                                                                                                                                                                                                                                                                                                                                                                                                                                                                                                | a<br>a<br>a<br>a<br>a<br>a<br>a<br>a<br>a<br>a<br>a<br>a<br>a<br>a | Fore<br>to L            | Survey Consultants : N         | 66kV D/C Line from prop<br>66kV S/C Line near H<br>corridor Using Modern<br>ALE: 1: 50,000<br>Niketan Consultants, Ba | oosed 220k<br>onnenalli<br>Survey Te |
| - Aller                                             | 1 Al                                                                                                                                                                                                                                                                                                                                                                                                                                                                                                                                                                                                                                                                                                                                                                                                                                                                                                                                                                                                                                                                                                                                                                                                                                                                                                                                                                                                                                                                                                                                                                                                                                                                                                                                                                                                                                                                                                                                                                                                                                                                                                                           | Kurubarat                                     | nalli                                      | 11 00                                 |                                       | A TTT           | Kāchāvāra                                                                                                                                                                                                                                                                                                                                                                                                                                                                                                                                                                                                                                                                                                                                                                                                                                                                                                                                                                                                                                                                                                                                                                                                                                                                                                                                                                                                                                                                                                                                                                                                                                                                                                                                                                                                                                                                                                                                                                                                                                                                                                                      |                                                                    |                         | · · · ·                        | /lap Nos: 57 C/1, 5                                                                                                   |                                      |
|                                                     | Goravanakallu                                                                                                                                                                                                                                                                                                                                                                                                                                                                                                                                                                                                                                                                                                                                                                                                                                                                                                                                                                                                                                                                                                                                                                                                                                                                                                                                                                                                                                                                                                                                                                                                                                                                                                                                                                                                                                                                                                                                                                                                                                                                                                                  |                                               | 20 0 0                                     | e e                                   | e e e e e e e e e e e e e e e e e e e |                 | . 0655                                                                                                                                                                                                                                                                                                                                                                                                                                                                                                                                                                                                                                                                                                                                                                                                                                                                                                                                                                                                                                                                                                                                                                                                                                                                                                                                                                                                                                                                                                                                                                                                                                                                                                                                                                                                                                                                                                                                                                                                                                                                                                                         | 10                                                                 |                         | Proposed Route Proposed Towers | Passes in Forest Land v                                                                                               |                                      |
| 109                                                 |                                                                                                                                                                                                                                                                                                                                                                                                                                                                                                                                                                                                                                                                                                                                                                                                                                                                                                                                                                                                                                                                                                                                                                                                                                                                                                                                                                                                                                                                                                                                                                                                                                                                                                                                                                                                                                                                                                                                                                                                                                                                                                                                | the A                                         | A.                                         | i la                                  | e                                     | Open scrub      | X                                                                                                                                                                                                                                                                                                                                                                                                                                                                                                                                                                                                                                                                                                                                                                                                                                                                                                                                                                                                                                                                                                                                                                                                                                                                                                                                                                                                                                                                                                                                                                                                                                                                                                                                                                                                                                                                                                                                                                                                                                                                                                                              | Li                                                                 |                         | × ·                            | Passes in Non-Forest L                                                                                                | and with 1                           |
| et (Monday)                                         | e e ini                                                                                                                                                                                                                                                                                                                                                                                                                                                                                                                                                                                                                                                                                                                                                                                                                                                                                                                                                                                                                                                                                                                                                                                                                                                                                                                                                                                                                                                                                                                                                                                                                                                                                                                                                                                                                                                                                                                                                                                                                                                                                                                        | Internet                                      | THE C                                      | 3                                     | Minute /                              | X               | $\leq$                                                                                                                                                                                                                                                                                                                                                                                                                                                                                                                                                                                                                                                                                                                                                                                                                                                                                                                                                                                                                                                                                                                                                                                                                                                                                                                                                                                                                                                                                                                                                                                                                                                                                                                                                                                                                                                                                                                                                                                                                                                                                                                         |                                                                    |                         | · · ·                          | s in Non-Forest Land                                                                                                  |                                      |
| 982                                                 | A Hou                                                                                                                                                                                                                                                                                                                                                                                                                                                                                                                                                                                                                                                                                                                                                                                                                                                                                                                                                                                                                                                                                                                                                                                                                                                                                                                                                                                                                                                                                                                                                                                                                                                                                                                                                                                                                                                                                                                                                                                                                                                                                                                          | e internet                                    |                                            | A solo                                | • • •                                 | AT - 1 P        |                                                                                                                                                                                                                                                                                                                                                                                                                                                                                                                                                                                                                                                                                                                                                                                                                                                                                                                                                                                                                                                                                                                                                                                                                                                                                                                                                                                                                                                                                                                                                                                                                                                                                                                                                                                                                                                                                                                                                                                                                                                                                                                                | · · · · · · · · · · ·                                              |                         | Existing 66kV SC               | Line                                                                                                                  |                                      |
| ns) {                                               |                                                                                                                                                                                                                                                                                                                                                                                                                                                                                                                                                                                                                                                                                                                                                                                                                                                                                                                                                                                                                                                                                                                                                                                                                                                                                                                                                                                                                                                                                                                                                                                                                                                                                                                                                                                                                                                                                                                                                                                                                                                                                                                                | to inthe                                      | scrub                                      |                                       | - 27                                  | Siddappan       | nahatti                                                                                                                                                                                                                                                                                                                                                                                                                                                                                                                                                                                                                                                                                                                                                                                                                                                                                                                                                                                                                                                                                                                                                                                                                                                                                                                                                                                                                                                                                                                                                                                                                                                                                                                                                                                                                                                                                                                                                                                                                                                                                                                        | 12.12.1                                                            | V//                     | Devaragudda RF                 | & Deemed Forest Bou                                                                                                   | ndrv                                 |
| a la la                                             | K M                                                                                                                                                                                                                                                                                                                                                                                                                                                                                                                                                                                                                                                                                                                                                                                                                                                                                                                                                                                                                                                                                                                                                                                                                                                                                                                                                                                                                                                                                                                                                                                                                                                                                                                                                                                                                                                                                                                                                                                                                                                                                                                            | · CAR and                                     | C.J-                                       | 0671                                  |                                       | Acco            | $\mathbf{N}$                                                                                                                                                                                                                                                                                                                                                                                                                                                                                                                                                                                                                                                                                                                                                                                                                                                                                                                                                                                                                                                                                                                                                                                                                                                                                                                                                                                                                                                                                                                                                                                                                                                                                                                                                                                                                                                                                                                                                                                                                                                                                                                   | Sheet rocks                                                        |                         |                                | 5kV S/S at Hosadurga (I                                                                                               |                                      |
| 60                                                  | THE THE COS                                                                                                                                                                                                                                                                                                                                                                                                                                                                                                                                                                                                                                                                                                                                                                                                                                                                                                                                                                                                                                                                                                                                                                                                                                                                                                                                                                                                                                                                                                                                                                                                                                                                                                                                                                                                                                                                                                                                                                                                                                                                                                                    | tri lan pour                                  | V                                          | N B                                   | 1 00                                  | pen scrub 50660 | )(                                                                                                                                                                                                                                                                                                                                                                                                                                                                                                                                                                                                                                                                                                                                                                                                                                                                                                                                                                                                                                                                                                                                                                                                                                                                                                                                                                                                                                                                                                                                                                                                                                                                                                                                                                                                                                                                                                                                                                                                                                                                                                                             | Tippe                                                              |                         |                                |                                                                                                                       | viaunarej                            |
| AULT                                                | vigondanahalli                                                                                                                                                                                                                                                                                                                                                                                                                                                                                                                                                                                                                                                                                                                                                                                                                                                                                                                                                                                                                                                                                                                                                                                                                                                                                                                                                                                                                                                                                                                                                                                                                                                                                                                                                                                                                                                                                                                                                                                                                                                                                                                 | Bill Chill<br>Causeway 11                     |                                            | T O T                                 | Jogamanahall<br>Jogamanahall          | 4.              | Open scrub                                                                                                                                                                                                                                                                                                                                                                                                                                                                                                                                                                                                                                                                                                                                                                                                                                                                                                                                                                                                                                                                                                                                                                                                                                                                                                                                                                                                                                                                                                                                                                                                                                                                                                                                                                                                                                                                                                                                                                                                                                                                                                                     | Ajjikamsāgan                                                       |                         | Executive Engi                 |                                                                                                                       |                                      |
| ky knob                                             |                                                                                                                                                                                                                                                                                                                                                                                                                                                                                                                                                                                                                                                                                                                                                                                                                                                                                                                                                                                                                                                                                                                                                                                                                                                                                                                                                                                                                                                                                                                                                                                                                                                                                                                                                                                                                                                                                                                                                                                                                                                                                                                                | Kellodu<br>TT Br                              | N-413944<br>E-76°20                        | 1                                     |                                       | Open<br>Scrub   | e contraction of the second se | karenalit                                                          |                         | Major Works Div<br>Chitradu    |                                                                                                                       |                                      |