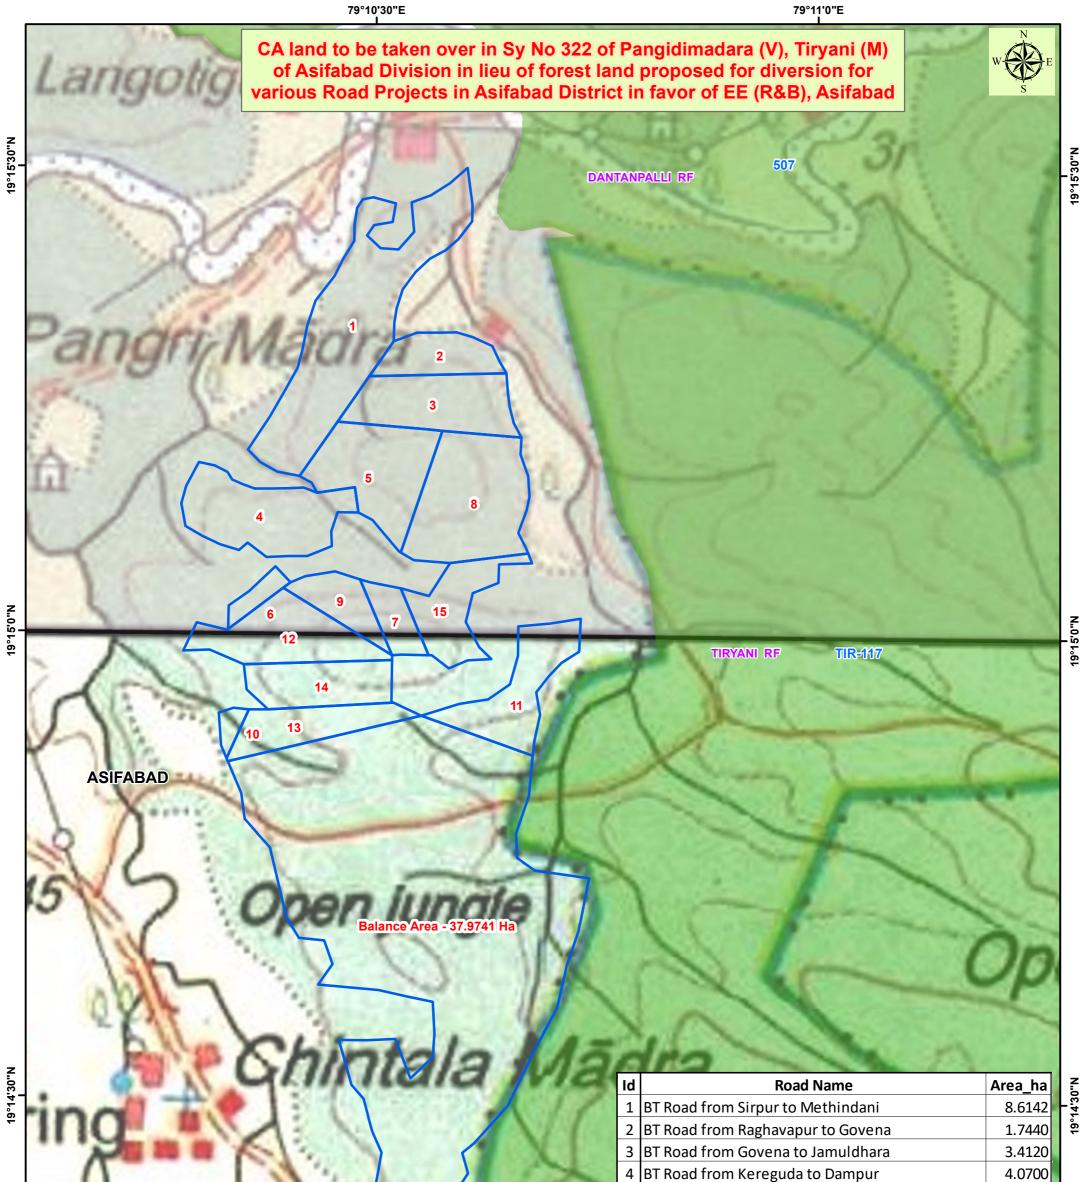

|                       |            |                  | 79°10'30"E                 |   |    | 79°11'0"E                                      |         |
|-----------------------|------------|------------------|----------------------------|---|----|------------------------------------------------|---------|
|                       |            | 300              | Meters                     |   |    | Grand Total                                    | 81.4311 |
|                       | 150        |                  | 600                        |   |    | Remaining Balance Area                         | 37.9741 |
| Geogram               | hic Coor   | dinate Syster    | m -WGS84 Datum ((UTM 44N)) |   | -  | Total                                          | 43.4570 |
|                       | Area Propo | osed for CA Land |                            | 1 | 15 | Kazipet to Ballarsha Section                   | 2.3495  |
|                       |            |                  |                            |   |    | BT Road from Karji to Loha                     | 2.4746  |
| Lege                  | Legend     |                  |                            |   | 13 | BT Road from Kammergaon to Nandigaon           | 2.1948  |
|                       |            |                  |                            |   |    | two HLB at Km 4/850 and Km 5/340               | 3.2910  |
|                       | Sec.       | 1                | 1000                       |   | 12 | Construction of road from Dimda to Chittam and |         |
| and the second second | -          | in T             | 34                         | 1 | 11 | BT Road from Pangidi to Madhura Thanda         | 2.9830  |
| - (                   |            | N.               | MA                         | 1 | 10 | BT Road from Sirpur(U) to Devudpally           | 0.3270  |
| 1                     |            | 1                | 11                         |   | 9  | BT Road from Movad to Koutan Movad             | 1.4190  |
|                       |            | 11               | 11                         |   | 8  | BT Road from Movad to Chorpalli                | 5.1389  |
|                       |            |                  | 111-                       |   | 7  | BT Road from Vanjariguda to Geethabanda        | 1.0180  |
|                       | 1          | 1                | 1 1 Antes                  |   | 6  | BT Road from Kamana to Sarkepalli              | 0.5210  |
|                       | 0-         | )                |                            |   | 5  | BT Road from Gundala to Mangi                  | 3.9000  |
|                       |            |                  |                            |   | -  | Bi Noda Holli Keregada to Ballipal             | 4.0700  |