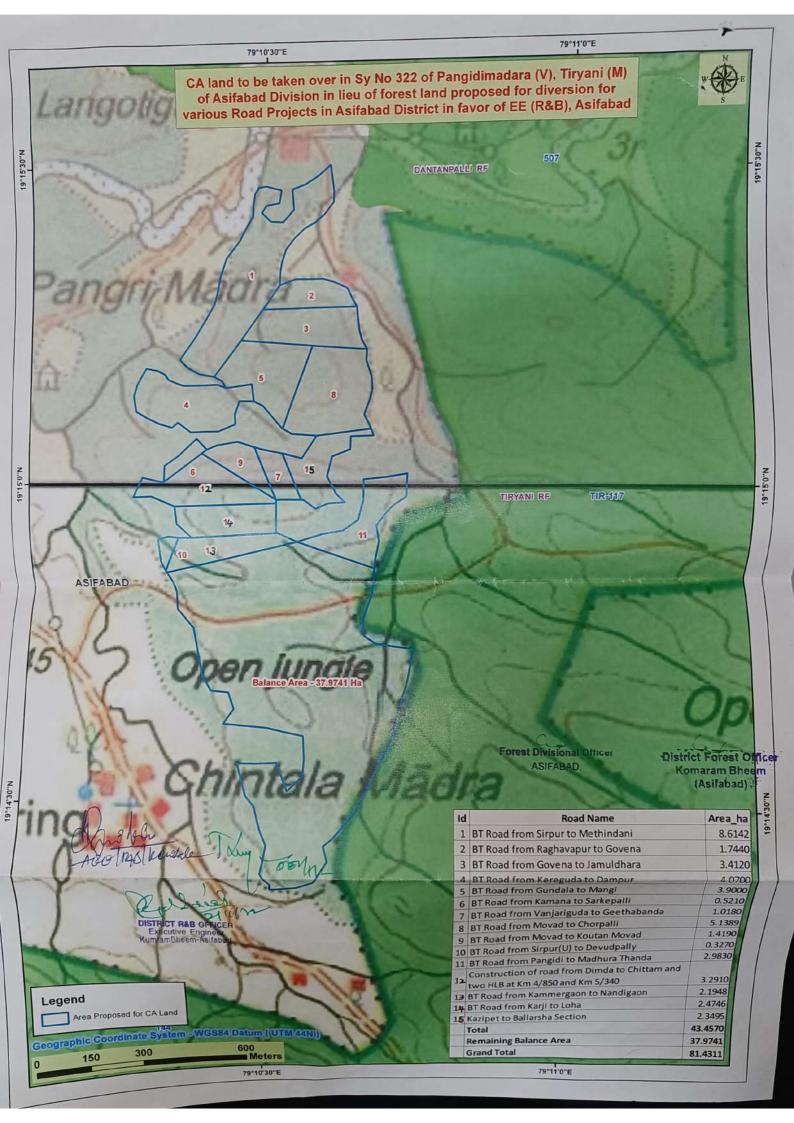

|                       |            |                  | 79°10'30"E                 |   |    | 79°11'0"E                                      |         |
|-----------------------|------------|------------------|----------------------------|---|----|------------------------------------------------|---------|
|                       |            | 300              | Meters                     |   |    | Grand Total                                    | 81.4311 |
|                       | 150        |                  | 600                        |   |    | Remaining Balance Area                         | 37.9741 |
| Geogram               | hic Coor   | dinate Syster    | m -WGS84 Datum ((UTM 44N)) |   | -  | Total                                          | 43.4570 |
|                       | Area Propo | osed for CA Land |                            | 1 | 15 | Kazipet to Ballarsha Section                   | 2.3495  |
|                       |            |                  |                            |   |    | BT Road from Karji to Loha                     | 2.4746  |
| Lege                  | Legend     |                  |                            |   | 13 | BT Road from Kammergaon to Nandigaon           | 2.1948  |
|                       |            |                  |                            |   |    | two HLB at Km 4/850 and Km 5/340               | 3.2910  |
|                       | Sec.       | 1                | 1000                       |   | 12 | Construction of road from Dimda to Chittam and |         |
| and the second second | -          | in T             | 34                         | 1 | 11 | BT Road from Pangidi to Madhura Thanda         | 2.9830  |
| - (                   |            | N.               | MA                         | 1 | 10 | BT Road from Sirpur(U) to Devudpally           | 0.3270  |
| 1                     |            | 1                | 11                         |   | 9  | BT Road from Movad to Koutan Movad             | 1.4190  |
|                       |            | 11               | 11                         |   | 8  | BT Road from Movad to Chorpalli                | 5.1389  |
|                       |            |                  | 111-                       |   | 7  | BT Road from Vanjariguda to Geethabanda        | 1.0180  |
|                       | 1          | 1                | 1 1 Antes                  |   | 6  | BT Road from Kamana to Sarkepalli              | 0.5210  |
|                       | 0-         | )                |                            |   | 5  | BT Road from Gundala to Mangi                  | 3.9000  |
|                       |            |                  |                            |   | -  | Bi Noda Holli Keregada to Ballipal             | 4.0700  |