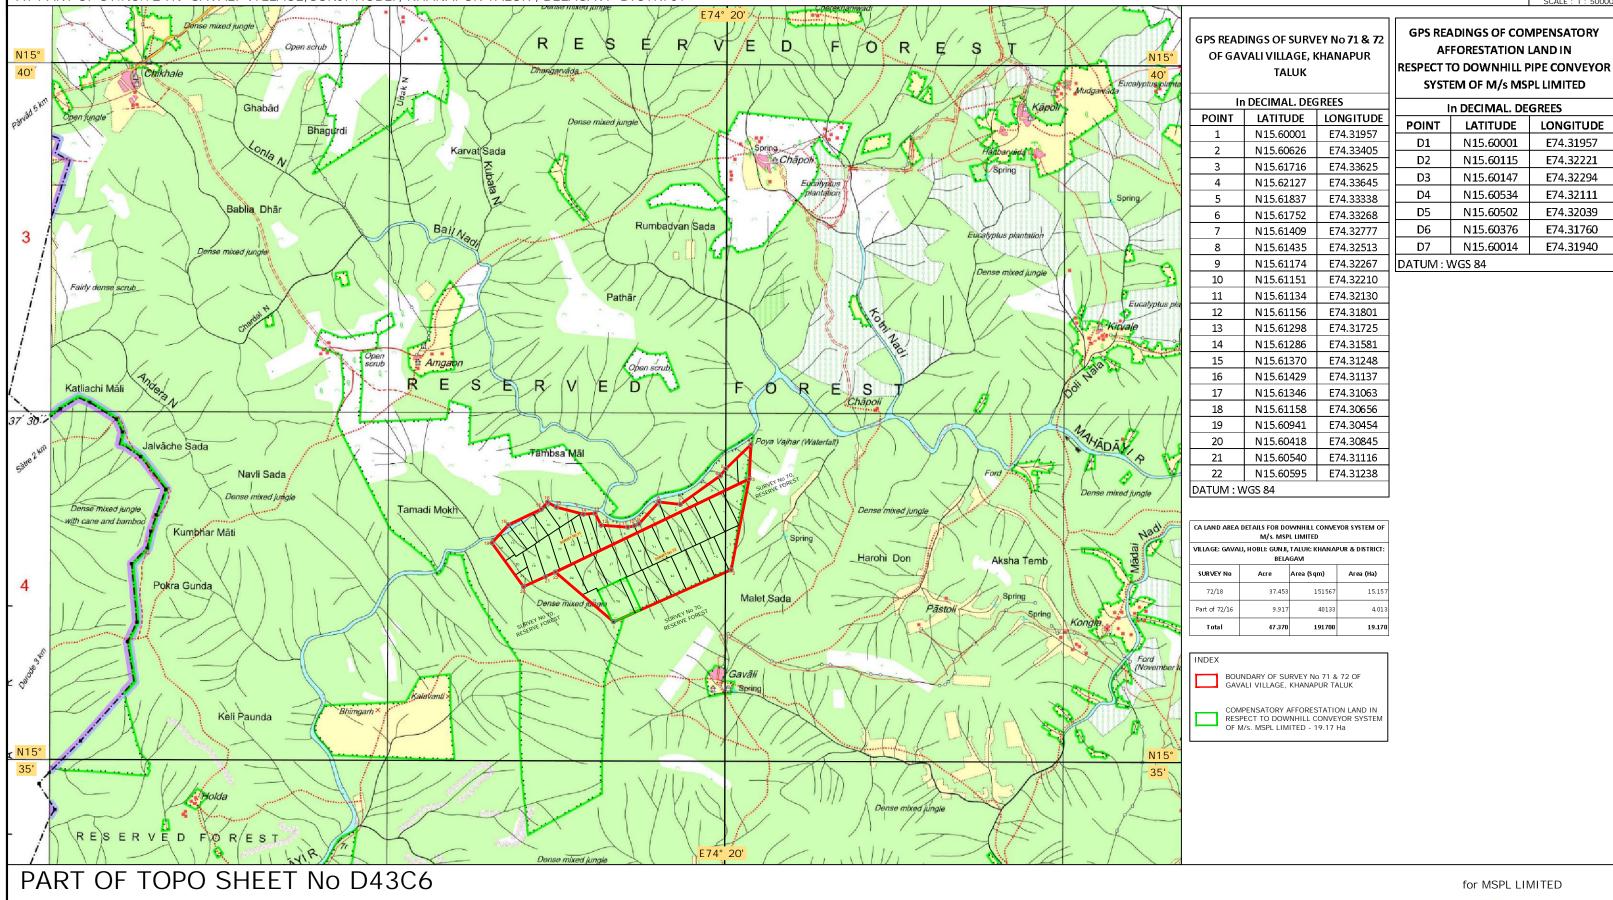

TOPO MAP SHOWING THE COMPENSATORY AFFORESTATION LAND OVER AN EXTENT OF 19.17 Ha IN RESPECT TO DOWNHILL PIPE CONVEYOR SYSTEM INCLUDES DHPC INFRASTRUCTURES, APPROACH ROAD, SERVICE ROAD, POWER TRANSMISSION LINES, WATER LINE, FIRE HYDRANT LINE AREA FROM NARASIMHA IRON ORE MINES OF M/S. MSPL LIMITED., (ERSTWHILE LESSEE SRI. H.G.RANGANGOUDA ML.NO.2148) TO PLANT AREA (SOMALAPURA VILLAGE) OF M/S. MSPL LIMITED, IN SM BLOCK FOREST, SANDUR SOUTH RANGE, SANDUR TALUK, BALLARI DIVISION, BALLARI DISTRICT KARANATAKA STATE CA LAND LOCATED AT PART OF SY.No.72 IN GAVALI VILLAGE, GUNJI HOBLI, KHANAPUR TALUK, BELAGAVI DISTRICT