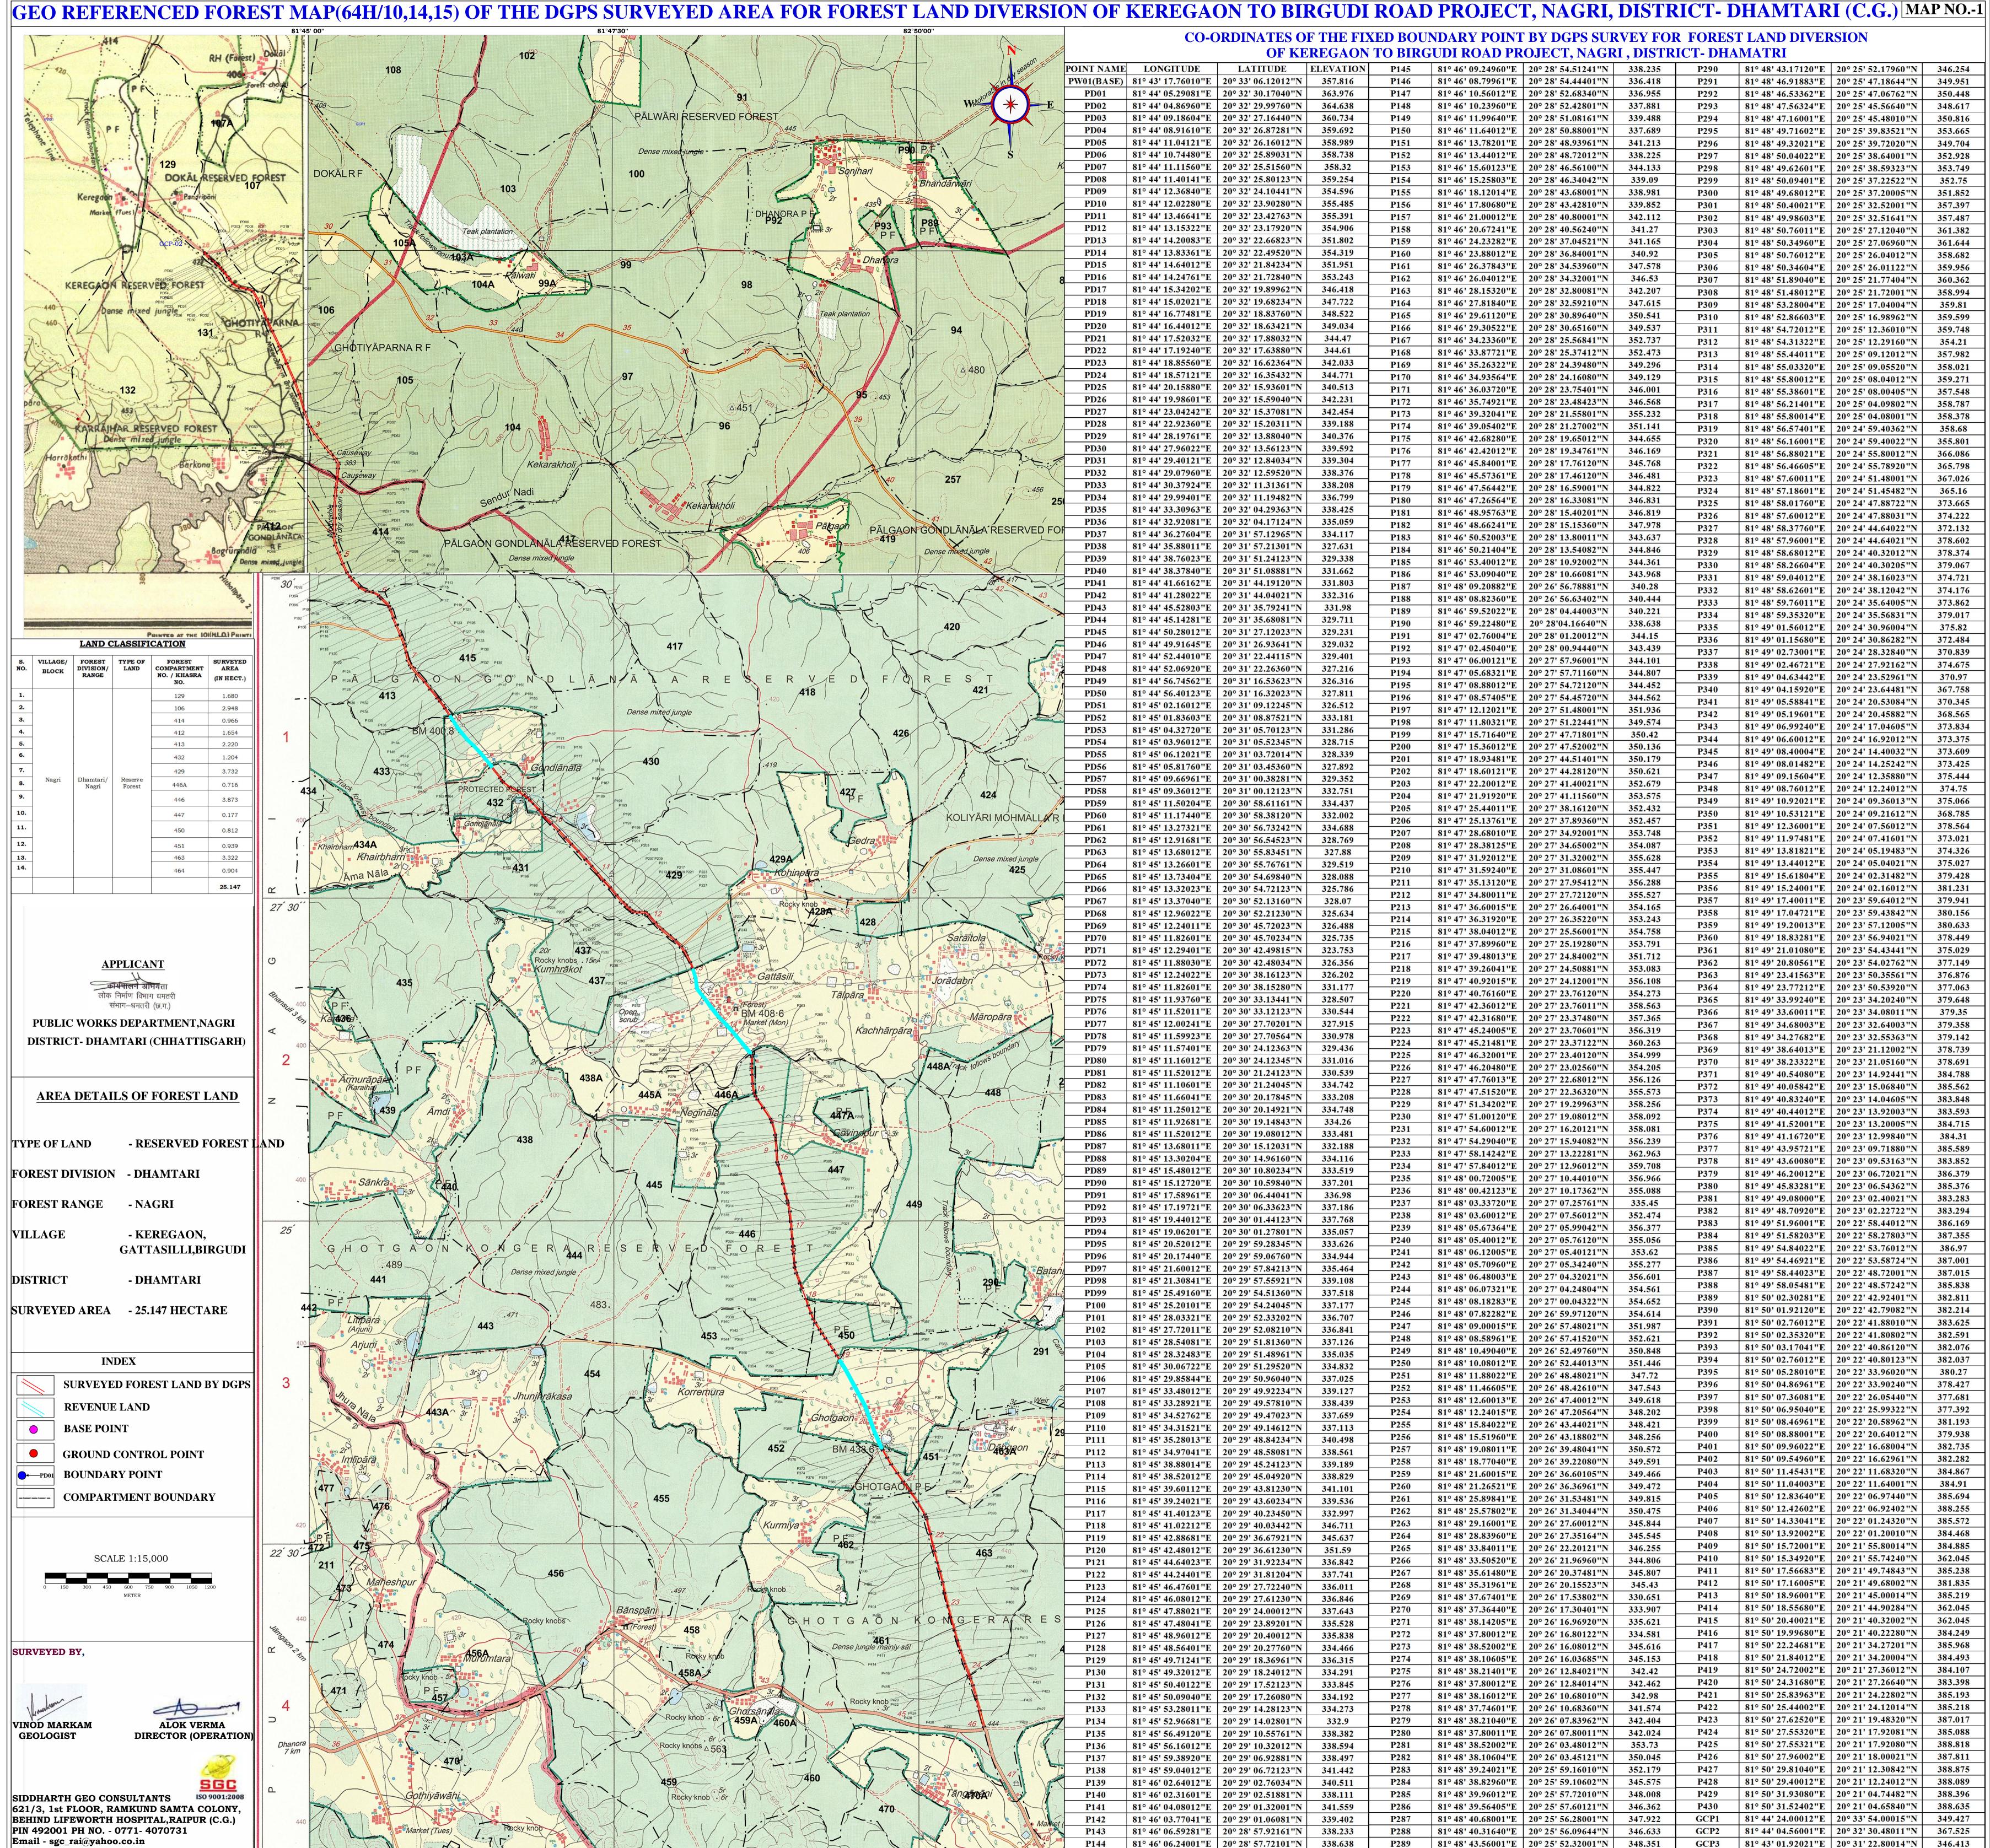

| RGUDI                         | ROAD                 | <b>PROJEC</b>                                                     | Γ, NAGRI,                                                         | DISTR                         | RICT- D              | HAMTAR                                                            | <b>I (C.G.)</b> MA                                                | AP NO                         |
|-------------------------------|----------------------|-------------------------------------------------------------------|-------------------------------------------------------------------|-------------------------------|----------------------|-------------------------------------------------------------------|-------------------------------------------------------------------|-------------------------------|
|                               |                      | NDARY POINT<br>JUDI ROAD PR                                       |                                                                   |                               |                      | Γ LAND DIVER<br>MATRI                                             | RSION                                                             |                               |
| ELEVATION 357.816             | P145<br>P146         | 81° 46' 09.24960"E<br>81° 46' 08.79961"E                          | 20° 28' 54.51241"N<br>20° 28' 54.44401"N                          | 338.235<br>336.418            | P290<br>P291         | 81° 48' 43.17120"E<br>81° 48' 46.91883"E                          | 20° 25' 52.17960"N<br>20° 25' 47.18644"N                          | 346.254<br>349.951            |
| 363.976<br>364.638<br>360.734 | P147<br>P148<br>P149 | 81° 46' 10.56012"E<br>81° 46' 10.23960"E<br>81° 46' 11.99640"E    | 20° 28' 52.68340"N<br>20° 28' 52.42801"N<br>20° 28' 51.08161"N    | 336.955<br>337.881<br>339.488 | P292<br>P293<br>P294 | 81° 48' 46.53362"'E<br>81° 48' 47.56324"'E<br>81° 48' 47.16001"'E | 20° 25' 47.06762"N<br>20° 25' 45.56640"N<br>20° 25' 45.48010"N    | 350.448<br>348.617<br>350.816 |
| 359.692<br>358.989            | P150<br>P151         | 81° 46' 11.64012"E<br>81° 46' 13.78201"E                          | 20° 28' 50.88001"N<br>20° 28' 48.93961"N                          | 337.689<br>341.213            | P295<br>P296         | 81° 48' 49.71602"E<br>81° 48' 49.32021"E                          | 20° 25' 39.83521"N<br>20° 25' 39.72020"N                          | 353.665<br>349.704            |
| 358.738<br>358.32<br>359.254  | P152<br>P153<br>P154 | 81° 46' 13.44012"E<br>81° 46' 15.60123"E<br>81° 46' 15.25803"E    | 20° 28' 48.72012"N<br>20° 28' 46.56100"N<br>20° 28' 46.34042"N    | 338.225<br>344.133<br>339.09  | P297<br>P298<br>P299 | 81° 48' 50.04022"E<br>81° 48' 49.62601"E<br>81° 48' 50.09401"E    | 20° 25' 38.64001"N<br>20° 25' 38.59323"N<br>20° 25' 37.22522"N    | 352.928<br>353.749<br>352.75  |
| 354.596<br>355.485            | P155<br>P156         | 81° 46' 18.12014"E<br>81° 46' 17.80680"E                          | 20° 28' 43.68001''N<br>20° 28' 43.42810''N                        | 338.981<br>339.852            | P300<br>P301         | 81° 48' 49.68012"E<br>81° 48' 50.40021"E                          | 20° 25' 37.20005''N<br>20° 25' 32.52001''N                        | 351.852<br>357.397            |
| 355.391<br>354.906<br>351.802 | P157<br>P158<br>P159 | 81° 46' 21.00012"E<br>81° 46' 20.67241"E<br>81° 46' 24.23282"E    | 20° 28' 40.80001"N<br>20° 28' 40.56240"N<br>20° 28' 37.04521"N    | 342.112<br>341.27<br>341.165  | P302<br>P303<br>P304 | 81° 48' 49.98603"E<br>81° 48' 50.76011"E<br>81° 48' 50.34960"E    | 20° 25' 32.51641"N<br>20° 25' 27.12040"N<br>20° 25' 27.06960"N    | 357.487<br>361.382<br>361.644 |
| 354.319<br>351.951            | P160<br>P161         | 81° 46' 23.88012"E<br>81° 46' 26.37843"E                          | 20° 28' 36.84001''N<br>20° 28' 34.53960''N                        | 340.92<br>347.578             | P305<br>P306         | 81° 48' 50.34500 E<br>81° 48' 50.76012"E<br>81° 48' 50.34604"E    | 20° 25' 26.04012"N<br>20° 25' 26.01122"N                          | 358.682<br>359.956            |
| 353.243<br>346.418<br>347.722 | P162<br>P163<br>P164 | 81° 46' 26.04012"'E<br>81° 46' 28.15320"'E<br>81° 46' 27.81840"'E | 20° 28' 34.32001"N<br>20° 28' 32.80081"N<br>20° 28' 32.59210"N    | 346.53<br>342.207<br>347.615  | P307<br>P308<br>P309 | 81° 48' 51.89040"E<br>81° 48' 51.48012"E<br>81° 48' 53.28004"E    | 20° 25' 21.77404"N<br>20° 25' 21.72001"N<br>20° 25' 17.04004"N    | 360.362<br>358.994            |
| 348.522<br>349.034            | P165<br>P166         | 81° 46' 29.30522"E                                                | 20° 28' 30.89640"N<br>20° 28' 30.65160"N                          | 350.541<br>349.537            | P310<br>P311         | 81° 48' 52.86603"E<br>81° 48' 54.72012"E                          | 20° 25' 17.04004 N<br>20° 25' 16.98962''N<br>20° 25' 12.36010''N  | 359.81<br>359.599<br>359.748  |
| 344.47<br>344.61<br>342.033   | P167<br>P168<br>P169 | 81° 46' 34.23360"E<br>81° 46' 33.87721"E<br>81° 46' 35.26322"E    | 20° 28' 25.56841"N<br>20° 28' 25.37412"N<br>20° 28' 24.39480"N    | 352.737<br>352.473<br>349.296 | P312<br>P313         | 81° 48' 54.31322"E<br>81° 48' 55.44011"E                          | 20° 25' 12.29160"N<br>20° 25' 09.12012"N                          | 354.21<br>357.982             |
| 344.771<br>340.513            | P170<br>P171         | 81° 46' 34.93564"E<br>81° 46' 36.03720"E                          | 20° 28' 24.16080''N<br>20° 28' 23.75401''N                        | 349.129<br>346.001            | P314<br>P315<br>P316 | 81° 48' 55.03320"E<br>81° 48' 55.80012"E<br>81° 48' 55.38601"E    | 20° 25' 09.05520"N<br>20° 25' 08.04012"N<br>20° 25' 08.00405"N    | 358.021<br>359.271<br>357.548 |
| 342.231<br>342.454<br>339.188 | P172<br>P173<br>P174 | 81° 46' 35.74921"E<br>81° 46' 39.32041"E<br>81° 46' 39.05402"E    | 20° 28' 23.48423"N<br>20° 28' 21.55801"N<br>20° 28' 21.27002"N    | 346.568<br>355.232<br>351.141 | P317<br>P318         | 81° 48' 56.21401"E<br>81° 48' 55.80014"E                          | 20° 25' 04.09802"N<br>20° 25' 04.08001"N                          | 358.787<br>358.378            |
| 340.376<br>339.592            | P175<br>P176         | 81° 46' 42.68280"E<br>81° 46' 42.42012"E                          | 20° 28' 19.65012''N<br>20° 28' 19.34761''N                        | 344.655<br>346.169            | P319<br>P320<br>P321 | 81° 48' 56.57401"E<br>81° 48' 56.16001"E<br>81° 48' 56.88021"E    | 20° 24' 59.40362"N<br>20° 24' 59.40022"N<br>20° 24' 55.80012"N    | 358.68<br>355.801<br>366.086  |
| 339.304<br>338.376<br>338.208 | P177<br>P178<br>P179 | 81° 46' 45.84001"E<br>81° 46' 45.57361"E<br>81° 46' 47.56442"E    | 20° 28' 17.76120"N<br>20° 28' 17.46120"N<br>20° 28' 16.59001"N    | 345.768<br>346.481<br>344.822 | P322<br>P323         | 81° 48' 56.46605"E<br>81° 48' 57.60011"E                          | 20° 24' 55.78920"N<br>20° 24' 51.48001"N                          | 365.798<br>367.026            |
| 336.799<br>338.425            | P180<br>P181         | 81° 46' 47.26564"E<br>81° 46' 48.95763"E                          | 20° 28' 16.33081''N<br>20° 28' 15.40201''N                        | 346.831<br>346.819            | P324<br>P325<br>P326 | 81° 48' 57.18601"E<br>81° 48' 58.01760"E<br>81° 48' 57.60012"E    | 20° 24' 51.45482"N<br>20° 24' 47.88722"N<br>20° 24' 47.88031"N    | 365.16<br>373.665<br>374.222  |
| 335.059<br>334.117<br>327.631 | P182<br>P183<br>P184 | 81° 46' 48.66241"E<br>81° 46' 50.52003"E<br>81° 46' 50.21404"E    | 20° 28' 15.15360"N<br>20° 28' 13.80011"N<br>20° 28' 13.54082"N    | 347.978<br>343.637<br>344.846 | P327<br>P328         | 81° 48' 58.37760"E<br>81° 48' 57.96001"E                          | 20° 24' 44.64022"N<br>20° 24' 44.64021"N                          | 372.132<br>378.602            |
| 329.338<br>331.662            | P185<br>P186         | 81° 46' 53.40012"E<br>81° 46' 53.09040"E                          | 20° 28' 10.92002''N<br>20° 28' 10.66081''N                        | 344.361<br>343.968            | P329<br>P330<br>P331 | 81° 48' 58.68012"E<br>81° 48' 58.26604"E<br>81° 48' 59.04012"E    | 20° 24' 40.32012"N<br>20° 24' 40.30205"N<br>20° 24' 38.16023"N    | 378.374<br>379.067<br>374.721 |
| 331.803<br>332.316<br>331.98  | P187<br>P188<br>P189 | 81° 48' 09.20882"E<br>81° 48' 08.82360"E<br>81° 46' 59.52022"E    | 20° 26' 56.78881"N<br>20° 26' 56.63402"N<br>20° 28' 04.44003"N    | 340.28<br>340.444<br>340.221  | P332<br>P333         | 81° 48' 58.62601"E<br>81° 48' 59.76011"E                          | 20° 24' 38.12042"N<br>20° 24' 35.64005"N                          | 374.176<br>373.862            |
| 329.711<br>329.231            | P190<br>P191         | 81° 46' 59.32022 E<br>81° 46' 59.22480"E<br>81° 47' 02.76004"E    | 20° 28' 04.44003' N<br>20° 28'04.16640''N<br>20° 28' 01.20012''N  | 338.638<br>344.15             | P334<br>P335<br>P336 | 81° 48' 59.35320"E<br>81° 49' 01.56012"E<br>81° 49' 01.15680"E    | 20° 24' 35.56831"N<br>20° 24' 30.96004"N<br>20° 24' 30.86282"N    | 379.017<br>375.82<br>372.484  |
| 329.032<br>329.401<br>327.216 | P192<br>P193<br>P194 | 81° 47' 02.45040"E<br>81° 47' 06.00121"E<br>81° 47' 05.68321"E    | 20° 28' 00.94440"N<br>20° 27' 57.96001"N<br>20° 27' 57.71160"N    | 343.439<br>344.101            | P337<br>P338         | 81° 49' 02.73001"E<br>81° 49' 02.46721"E                          | 20° 24' 28.32840''N<br>20° 24' 27.92162''N                        | 370.839<br>374.675            |
| 326.316<br>327.811            | P194<br>P195<br>P196 | 81° 47' 08.88012"E<br>81° 47' 08.57405"E                          | 20° 27' 54.72120''N<br>20° 27' 54.45720''N                        | 344.807<br>344.452<br>344.562 | P339<br>P340<br>P341 | 81° 49' 04.63442"E<br>81° 49' 04.15920"E<br>81° 49' 05.58841"E    | 20° 24' 23.52961"N<br>20° 24' 23.64481"N<br>20° 24' 20.53084"N    | 370.97<br>367.758<br>370.345  |
| 326.512<br>333.181<br>331.286 | P197<br>P198<br>P199 | 81° 47' 12.12021"E<br>81° 47' 11.80321"E<br>81° 47' 15.71640"E    | 20° 27' 51.48001"N<br>20° 27' 51.22441"N<br>20° 27' 47.71801"N    | 351.936<br>349.574<br>350.42  | P342<br>P343         | 81° 49' 05.19601"E<br>81° 49' 06.99240"E                          | 20° 24' 20.45882''N<br>20° 24' 17.04605''N                        | 368.565<br>373.834            |
| 328.715<br>328.339            | P200<br>P201         | 81° 47' 15.36012"E<br>81° 47' 15.36012"E<br>81° 47' 18.93481"E    | 20° 27' 47.71301' N<br>20° 27' 47.52002''N<br>20° 27' 44.51401''N | 350.42<br>350.136<br>350.179  | P344<br>P345<br>P346 | 81° 49' 06.60012"'E<br>81° 49' 08.40004"'E<br>81° 49' 08.01482"'E | 20° 24' 16.92012"N<br>20° 24' 14.40032"N<br>20° 24' 14.25242"N    | 373.375<br>373.609<br>373.425 |
| 327.892<br>329.352<br>332.751 | P202<br>P203<br>P204 | 81° 47' 18.60121"E<br>81° 47' 22.20012"E<br>81° 47' 21.91920"E    | 20° 27' 44.28120"N<br>20° 27' 41.40021"N<br>20° 27' 41.11560"N    | 350.621<br>352.679            | P347<br>P348         | 81° 49' 09.15604"E<br>81° 49' 08.76012"E                          | 20° 24' 12.35880''N<br>20° 24' 12.24012''N                        | 375.444<br>374.75             |
| 334.437<br>332.002            | P204<br>P205<br>P206 | 81° 47' 25.44011"E<br>81° 47' 25.13761"E                          | 20° 27' 41.11560"N<br>20° 27' 38.16120"N<br>20° 27' 37.89360"N    | 353.575<br>352.432<br>352.457 | P349<br>P350<br>P351 | 81° 49' 10.92021"E<br>81° 49' 10.53121"E<br>81° 49' 12.36001"E    | 20° 24' 09.36013"N<br>20° 24' 09.21612"N<br>20° 24' 07.56012"N    | 375.066<br>368.785<br>378.564 |
| 334.688<br>328.769<br>327.88  | P207<br>P208         | 81° 47' 28.68010"E<br>81° 47' 28.38125"E<br>81° 47' 21.02012"E    | 20° 27' 34.92001"N<br>20° 27' 34.65002"N<br>20° 27' 31.22002"N    | 353.748<br>354.087            | P352<br>P353         | 81° 49' 12.36001' E<br>81° 49' 11.97481"E<br>81° 49' 13.81821"E   | 20° 24' 07.30012 N<br>20° 24' 07.41601''N<br>20° 24' 05.19483''N  | 373.021<br>374.326            |
| 329.519<br>328.088            | P209<br>P210<br>P211 | 81° 47' 31.92012"E<br>81° 47' 31.59240"E<br>81° 47' 35.13120"E    | 20° 27' 31.32002"N<br>20° 27' 31.08601"N<br>20° 27' 27.95412"N    | 355.628<br>355.447<br>356.288 | P354<br>P355         | 81° 49' 13.44012"E<br>81° 49' 15.61804"E                          | 20° 24' 05.04021"N<br>20° 24' 02.31482"N<br>20° 24' 02.16012"N    | 375.027<br>379.428            |
| 325.786<br>328.07<br>325.634  | P212<br>P213         | 81° 47' 34.80011"E<br>81° 47' 36.60015"E<br>81° 47' 36.21020"E    | 20° 27' 27.72120"N<br>20° 27' 26.64001"N<br>20° 27' 26.25220"N    | 355.527<br>354.165            | P356<br>P357<br>P358 | 81° 49' 15.24001"E<br>81° 49' 17.40011"E<br>81° 49' 17.04721"E    | 20° 24' 02.16012"N<br>20° 23' 59.64012"N<br>20° 23' 59.43842"N    | 381.231<br>379.941<br>380.156 |
| 326.488<br>325.735<br>323.753 | P214<br>P215<br>P216 | 81° 47' 36.31920"E<br>81° 47' 38.04012"E<br>81° 47' 37.89960"E    | 20° 27' 26.35220"N<br>20° 27' 25.56001"N<br>20° 27' 25.19280"N    | 353.243<br>354.758<br>353.791 | P359<br>P360<br>P361 | 81° 49' 19.20013"E<br>81° 49' 18.83281"E<br>81° 49' 21.01080"E    | 20° 23' 57.12005"N<br>20° 23' 56.94021"N<br>20° 23' 54.43441"N    | 380.633<br>378.449<br>375.029 |
| 326.356<br>326.202            | P217<br>P218<br>P219 | 81° 47' 39.48013"E<br>81° 47' 39.26041"E<br>81° 47' 40.92015"E    | 20° 27' 24.84002"N<br>20° 27' 24.50881"N<br>20° 27' 24.12001"N    | 351.712<br>353.083<br>356.108 | P362<br>P363         | 81° 49' 20.80561"E<br>81° 49' 23.41563"E                          | 20° 23' 54.02762"N<br>20° 23' 50.35561"N                          | 375.029<br>377.149<br>376.876 |
| 331.177<br>328.507<br>330.544 | P220<br>P221         | 81° 47' 40.76160"E<br>81° 47' 42.36012"E                          | 20° 27' 23.76120"N<br>20° 27' 23.76120"N<br>20° 27' 23.76011"N    | 354.273<br>358.563            | P364<br>P365<br>P366 | 81° 49' 23.77212"E<br>81° 49' 33.99240"E<br>81° 49' 33.60011"E    | 20° 23' 50.53920"N<br>20° 23' 34.20240"N<br>20° 23' 34.08011"N    | 377.063<br>379.648<br>379.35  |
| 327.915<br>330.978            | P222<br>P223<br>P224 | 81° 47' 42.31680"E<br>81° 47' 45.24005"E<br>81° 47' 45.21481"E    | 20° 27' 23.37480"N<br>20° 27' 23.70601"N<br>20° 27' 23.37122"N    | 357.365<br>356.319<br>360.263 | P367<br>P368         | 81° 49' 33.60011''E<br>81° 49' 34.68003''E<br>81° 49' 34.27682''E | 20° 23' 32.64003''N<br>20° 23' 32.55363''N                        | <u>379.358</u><br>379.142     |
| 329.436<br>331.016<br>330.539 | P225<br>P226         | 81° 47' 46.32001"E<br>81° 47' 46.20480"E                          | 20° 27' 23.37122 N<br>20° 27' 23.40120"N<br>20° 27' 23.02560"N    | 354.999<br>354.205            | P369<br>P370<br>P371 | 81° 49' 38.64013"E<br>81° 49' 38.23322"E                          | 20° 23' 21.12002"N<br>20° 23' 21.05160"N<br>20° 23' 14 92441"N    | 378.739<br>378.691            |
| 334.742<br>333.208            | P227<br>P228<br>P229 | 81° 47' 47.76013"E<br>81° 47' 47.51520"E<br>81° 47' 51.34202"E    | 20° 27' 22.68012"N<br>20° 27' 22.36320"N<br>20° 27' 19.29963"N    | 356.126<br>355.573<br>358.256 | P371<br>P372<br>P373 | 81° 49' 40.54080"E<br>81° 49' 40.05842"E<br>81° 49' 40.83240"E    | 20° 23' 14.92441"N<br>20° 23' 15.06840"N<br>20° 23' 14.04605"N    | 384.788<br>385.562<br>383.848 |
| 334.748<br>334.26<br>333.481  | P230<br>P231         | 81° 47' 51.00120"E<br>81° 47' 54.60012"E                          | 20° 27' 19.29903 N<br>20° 27' 19.08012"N<br>20° 27' 16.20121"N    | 358.092<br>358.081            | P374<br>P375<br>P376 | 81° 49' 40.44012"E<br>81° 49' 41.52001"E<br>81° 49' 41.16720"E    | 20° 23' 13.92003"N<br>20° 23' 13.20005"N<br>20° 23' 12.99840"N    | 383.593<br>384.715<br>384.31  |
| 332.188<br>334.116            | P232<br>P233<br>P234 | 81° 47' 54.29040"E<br>81° 47' 58.14242"E<br>81° 47' 57.84012"E    | 20° 27' 15.94082"N<br>20° 27' 13.22281"N<br>20° 27' 12.96012"N    | 356.239<br>362.963<br>359.708 | P377<br>P378         | 81° 49' 43.95721"E<br>81° 49' 43.60080"E                          | 20° 23' 12.99340' N<br>20° 23' 09.71880''N<br>20° 23' 09.53163''N | 385.589<br>383.852            |
| 333.519<br>337.201<br>336.98  | P235<br>P236         | 81° 48' 00.72005"E<br>81° 48' 00.42123"E                          | 20° 27' 10.44010"N<br>20° 27' 10.17362"N                          | 356.966<br>355.088            | P379<br>P380<br>P381 | 81° 49' 46.20012"E<br>81° 49' 45.83281"E<br>81° 49' 49.08000"E    | 20° 23' 06.72021"N<br>20° 23' 06.54362"N<br>20° 23' 02.40021"N    | 386.379<br>385.376<br>383.283 |
| 337.186<br>337.768            | P237<br>P238<br>P239 | 81° 48' 03.33720"E<br>81° 48' 03.60012"E<br>81° 48' 05.67364"E    | 20° 27' 07.25761"N<br>20° 27' 07.56012"N<br>20° 27' 05.99042"N    | 335.45<br>352.474<br>356.377  | P382<br>P383         | 81° 49' 48.70920"E<br>81° 49' 51.96001"E                          | 20° 23' 02.22722"N<br>20° 23' 02.22722"N<br>20° 22' 58.44012"N    | 383.294<br>386.169            |
| 335.057<br>333.626<br>334.944 | P240<br>P241         | 81° 48' 05.40012"E<br>81° 48' 06.12005"E                          | 20° 27' 05.76120"N<br>20° 27' 05.40121"N                          | 355.056<br>353.62             | P384<br>P385<br>P386 | 81° 49' 51.58203"E<br>81° 49' 54.84022"E<br>81° 49' 54.46921"E    | 20° 22' 58.27803"N<br>20° 22' 53.76012"N<br>20° 22' 53.58724"N    | 387.355<br>386.97<br>387.001  |
| 335.464<br>339.108            | P242<br>P243<br>P244 | 81° 48' 05.70960"E<br>81° 48' 06.48003"E<br>81° 48' 06.07321"E    | 20° 27' 05.34240"N<br>20° 27' 04.32021"N<br>20° 27' 04.24804"N    | 355.277<br>356.601<br>354.561 | P387<br>P388         | 81° 49' 58.44023"E<br>81° 49' 58.05481"E                          | 20° 22' 48.72001''N<br>20° 22' 48.57242''N                        | 387.015<br>385.838            |
| 337.518<br>337.177<br>336.707 | P245<br>P246         | 81° 48' 08.18283"E<br>81° 48' 07.82282"E                          | 20° 27' 00.04322"N<br>20° 26' 59.97120"N                          | 354.652<br>354.614            | P389<br>P390<br>P391 | 81° 50' 02.30281"'E<br>81° 50' 01.92120"'E<br>81° 50' 02.76012"'E | 20° 22' 42.92401"N<br>20° 22' 42.79082"N<br>20° 22' 41.88010"N    | 382.811<br>382.214<br>383.625 |
| 336.841<br>337.126<br>335.035 | P247<br>P248<br>P249 | 81° 48' 09.00015"E<br>81° 48' 08.58961"E<br>81° 48' 10.49040"E    | 20° 26' 57.48021"N<br>20° 26' 57.41520"N<br>20° 26' 52.49760"N    | 351.987<br>352.621<br>350.848 | P392<br>P393         | 81° 50' 02.35320"E<br>81° 50' 03.17041"E                          | 20° 22' 41.80802''N<br>20° 22' 40.86120''N                        | 382.591<br>382.076            |
| 334.832<br>337.025            | P250<br>P251         | 81° 48' 10.08012"E<br>81° 48' 11.88022"E                          | 20° 26' 52.44013"N<br>20° 26' 48.48021"N                          | 351.446<br>347.72             | P394<br>P395<br>P396 | 81° 50' 02.76012"'E<br>81° 50' 05.28010"'E<br>81° 50' 04.86961"'E | 20° 22' 40.80123"N<br>20° 22' 33.96020"N<br>20° 22' 33.90240"N    | 382.037<br>380.27<br>378.427  |
| 339.127<br>338.439<br>337.659 | P252<br>P253<br>P254 | 81° 48' 11.46605"E<br>81° 48' 12.60013"E<br>81° 48' 12.24015"E    | 20° 26' 48.42610"N<br>20° 26' 47.40012"N<br>20° 26' 47.20564"N    | 347.543<br>349.618<br>348.202 | P397<br>P398         | 81° 50' 07.36081"E<br>81° 50' 06.95040"E                          | 20° 22' 26.05440''N<br>20° 22' 25.99322''N                        | 377.681<br>377.392            |
| 337.113<br>340.498            | P255<br>P256         | 81° 48' 15.84022"E<br>81° 48' 15.51960"E                          | 20° 26' 43.44021"N<br>20° 26' 43.18802"N                          | 348.421<br>348.256            | P399<br>P400<br>P401 | 81° 50' 08.46961"E<br>81° 50' 08.88001"E<br>81° 50' 09.96022"E    | 20° 22' 20.58962"N<br>20° 22' 20.64012"N<br>20° 22' 16.68004"N    | 381.193<br>379.938<br>382.735 |
| 338.561<br>339.189<br>338.829 | P257<br>P258<br>P259 | 81° 48' 19.08011"E<br>81° 48' 18.77040"E<br>81° 48' 21.60015"E    | 20° 26' 39.48041"N<br>20° 26' 39.22080"N<br>20° 26' 36.60105"N    | 350.572<br>349.591<br>349.466 | P402<br>P403         | 81° 50' 09.54960"E<br>81° 50' 11.45431"E                          | 20° 22' 10.60004 N<br>20° 22' 16.62961''N<br>20° 22' 11.68320''N  | 382.282<br>384.867            |
| 341.101<br>339.536            | P260<br>P261         | 81° 48' 21.26521"E<br>81° 48' 25.89841"E                          | 20° 26' 36.36961"N<br>20° 26' 31.53481"N                          | 349.472<br>349.815            | P404<br>P405<br>P406 | 81° 50' 11.04003"E<br>81° 50' 12.83640"E<br>81° 50' 12.42602"E    | 20° 22' 11.64001"N<br>20° 22' 06.97440"N<br>20° 22' 06.92402"N    | 384.91<br>385.694<br>388.255  |
| 332.997<br>346.711<br>345.637 | P262<br>P263<br>P264 | 81° 48' 25.57802"E<br>81° 48' 29.16001"E<br>81° 48' 28.83960"E    | 20° 26' 31.34044"N<br>20° 26' 27.60012"N<br>20° 26' 27.35164"N    | 350.475<br>345.844<br>345.545 | P407<br>P408         | 81° 50' 14.33041"E<br>81° 50' 13.92002"E                          | 20° 22' 01.24320''N<br>20° 22' 01.20010''N                        | 385.572<br>384.468            |
| 351.59<br>336.842             | P265<br>P266         | 81° 48' 33.84011"E<br>81° 48' 33.50520"E<br>81° 48' 25 (1490"E    | 20° 26' 22.20121"N<br>20° 26' 21.96960"N<br>20° 26' 20.27481"N    | 346.255<br>344.806            | P409<br>P410<br>P411 | 81° 50' 15.72001"E<br>81° 50' 15.34920"E<br>81° 50' 17.56683"E    | 20° 21' 55.80014"N<br>20° 21' 55.74240"N<br>20° 21' 49.74843"N    | 384.885<br>362.045<br>385.238 |
| 337.741<br>336.011<br>336.846 | P267<br>P268<br>P269 | 81° 48' 35.61480"E<br>81° 48' 35.31961"E<br>81° 48' 37.67401"E    | 20° 26' 20.37481"N<br>20° 26' 20.15523"N<br>20° 26' 17.53802"N    | 345.807<br>345.43<br>330.651  | P412<br>P413         | 81° 50' 17.16005"E<br>81° 50' 18.96001"E                          | 20° 21' 49.68002"N<br>20° 21' 45.00014"N                          | 381.835<br>385.219            |
| 337.643<br>335.528            | P270<br>P271<br>P272 | 81° 48' 37.36440"E<br>81° 48' 38.14205"E<br>81° 48' 37.80012"E    | 20° 26' 17.30401''N<br>20° 26' 16.96920''N<br>20° 26' 16.80122''N | 333.907<br>335.621<br>334.581 | P414<br>P415<br>P416 | 81° 50' 18.55680"E<br>81° 50' 20.40021"E<br>81° 50' 19.99680"E    | 20° 21' 44.90284"N<br>20° 21' 40.32002"N<br>20° 21' 40.22280"N    | 362.045<br>362.045<br>384.249 |
| 335.838<br>334.466<br>336.315 | P273<br>P274         | 81° 48' 38.52002"E<br>81° 48' 38.10605"E                          | 20° 26' 16.08012"N<br>20° 26' 16.03685"N                          | 345.616<br>345.153            | P417<br>P418         | 81° 50' 22.24681"E<br>81° 50' 21.84012"E                          | 20° 21' 34.27201''N<br>20° 21' 34.20004''N                        | 385.968<br>384.493            |
| 334.291<br>333.845<br>334.192 | P275<br>P276<br>P277 | 81° 48' 38.21401"E<br>81° 48' 37.80012"E<br>81° 48' 38.16012"E    | 20° 26' 12.84021"N<br>20° 26' 12.84014"N<br>20° 26' 10.68010"N    | 342.42<br>342.462<br>342.98   | P419<br>P420<br>P421 | 81° 50' 24.72002"E<br>81° 50' 24.31680"E<br>81° 50' 25.83963"E    | 20° 21' 27.36012"N<br>20° 21' 27.26640"N<br>20° 21' 24.22802"N    | 384.107<br>383.398<br>385.193 |
| 334.273<br>332.9              | P278<br>P279         | 81° 48' 37.74601"E<br>81° 48' 38.21040"E                          | 20° 26' 10.68360''N<br>20° 26' 07.83962''N                        | 341.574<br>342.404            | P422<br>P423         | 81° 50' 25.44002"E<br>81° 50' 27.62520"E                          | 20° 21' 24.12014"N<br>20° 21' 19.48320"N                          | 385.218<br>387.017            |
| 338.382<br>338.594<br>338.497 | P280<br>P281<br>P282 | 81° 48' 37.80011"E<br>81° 48' 38.52002"E<br>81° 48' 38.10604"E    | 20° 26' 07.80011"N<br>20° 26' 03.48012"N<br>20° 26' 03.45121"N    | 342.024<br>353.73<br>350.045  | P424<br>P425<br>P426 | 81° 50' 27.55320"E<br>81° 50' 27.55321"E<br>81° 50' 27.96002"E    | 20° 21' 17.92081"N<br>20° 21' 17.92080"N<br>20° 21' 18.00021"N    | 385.088<br>388.818<br>387.811 |
| 341.442<br>340.511            | P283<br>P284         | 81° 48' 39.24021"E<br>81° 48' 38.82960"E                          | 20° 25' 59.16010"N<br>20° 25' 59.10602"N                          | 352.179<br>345.575            | P427<br>P428         | 81° 50' 29.81040"E<br>81° 50' 29.40012"E                          | 20° 21' 12.30842"N<br>20° 21' 12.24012"N                          | 388.875<br>388.089            |
| 338.111<br>341.559<br>339.402 | P285<br>P286<br>P287 | 81° 48' 39.96012"E<br>81° 48' 39.56405"E<br>81° 48' 40.68001"E    | 20° 25' 57.72010"N<br>20° 25' 57.60121"N<br>20° 25' 56.28001"N    | 348.008<br>346.362<br>347.922 | P429<br>P430<br>GCP1 | 81° 50' 31.93080"E<br>81° 50' 31.52402"E<br>81° 44' 24.00012"E    | 20° 21' 04.74482"N<br>20° 21' 04.65840"N<br>20° 33' 54.00015"N    | 388.396<br>388.635<br>349.427 |
| 338.233<br>338.638            | P288<br>P289         | 81° 48' 40.31640"E<br>81° 48' 43.56001"E<br>81° 48' 43.56001"E    | 20° 25' 56.09644"N<br>20° 25' 52.32001"N<br>20° 25' 52.32001"N    | 347.922   346.633   348.351   | GCP2<br>GCP3         | 81° 44' 04.56001''E<br>81° 43' 01.92021''E                        | 20° 32' 30.48011"N<br>20° 31' 22.80014"N                          | 367.525<br>346.413            |
|                               |                      |                                                                   |                                                                   |                               |                      |                                                                   |                                                                   |                               |