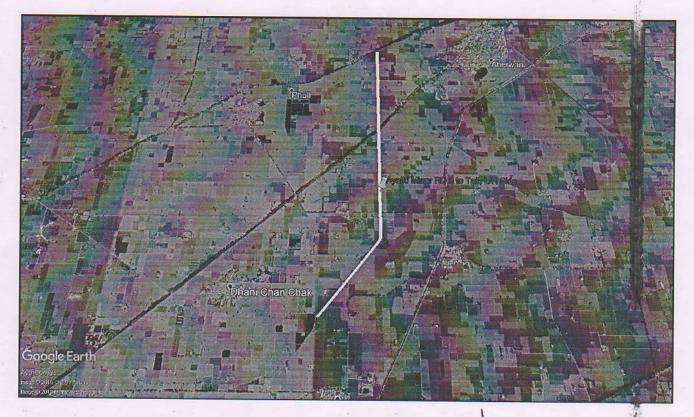

## CHECK LIST SERIAL NUMBER:- 17 <u>"LOCATION MAP"</u>

Location map of Non-Forest/Degraded Forest Area identified for Compensatory Afforestation in lieu of Proposal for diversion of **0.0660 Ha.** in Fatehabad Distt

Village Ahrwan & Dhani Chanchak Forest Division Fatehabad

District Forest Range Fatehabad

Block No./Compartment No./Survey No

Area : Ayalki Minor RD 0 to 10, L/R Side

Dated \_\_\_\_

Divisional Forest Officer Fatehabad