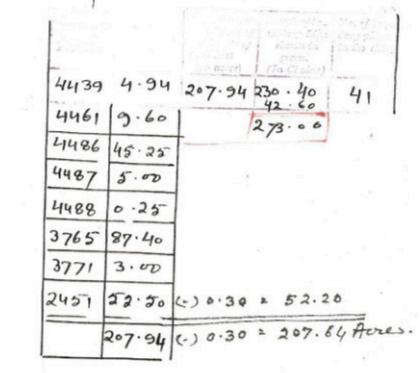

## MAP OF THE AREA SHOWN IN COLOR RED, SHOWING 23.0 HA. OF FOREST LAND FOR COMPENSATORY AFFORESTATION PURPOSE, IN VILLAGE - KARMA, SHEET NO.-2, THANA NO.-252 AT ANCHAL-ITKHORI, DISTRICT - CHATRA, JHARKHAND. FOR NH-99 CHATRA BYPASS ROAD, CHATRA, JHARKHAND