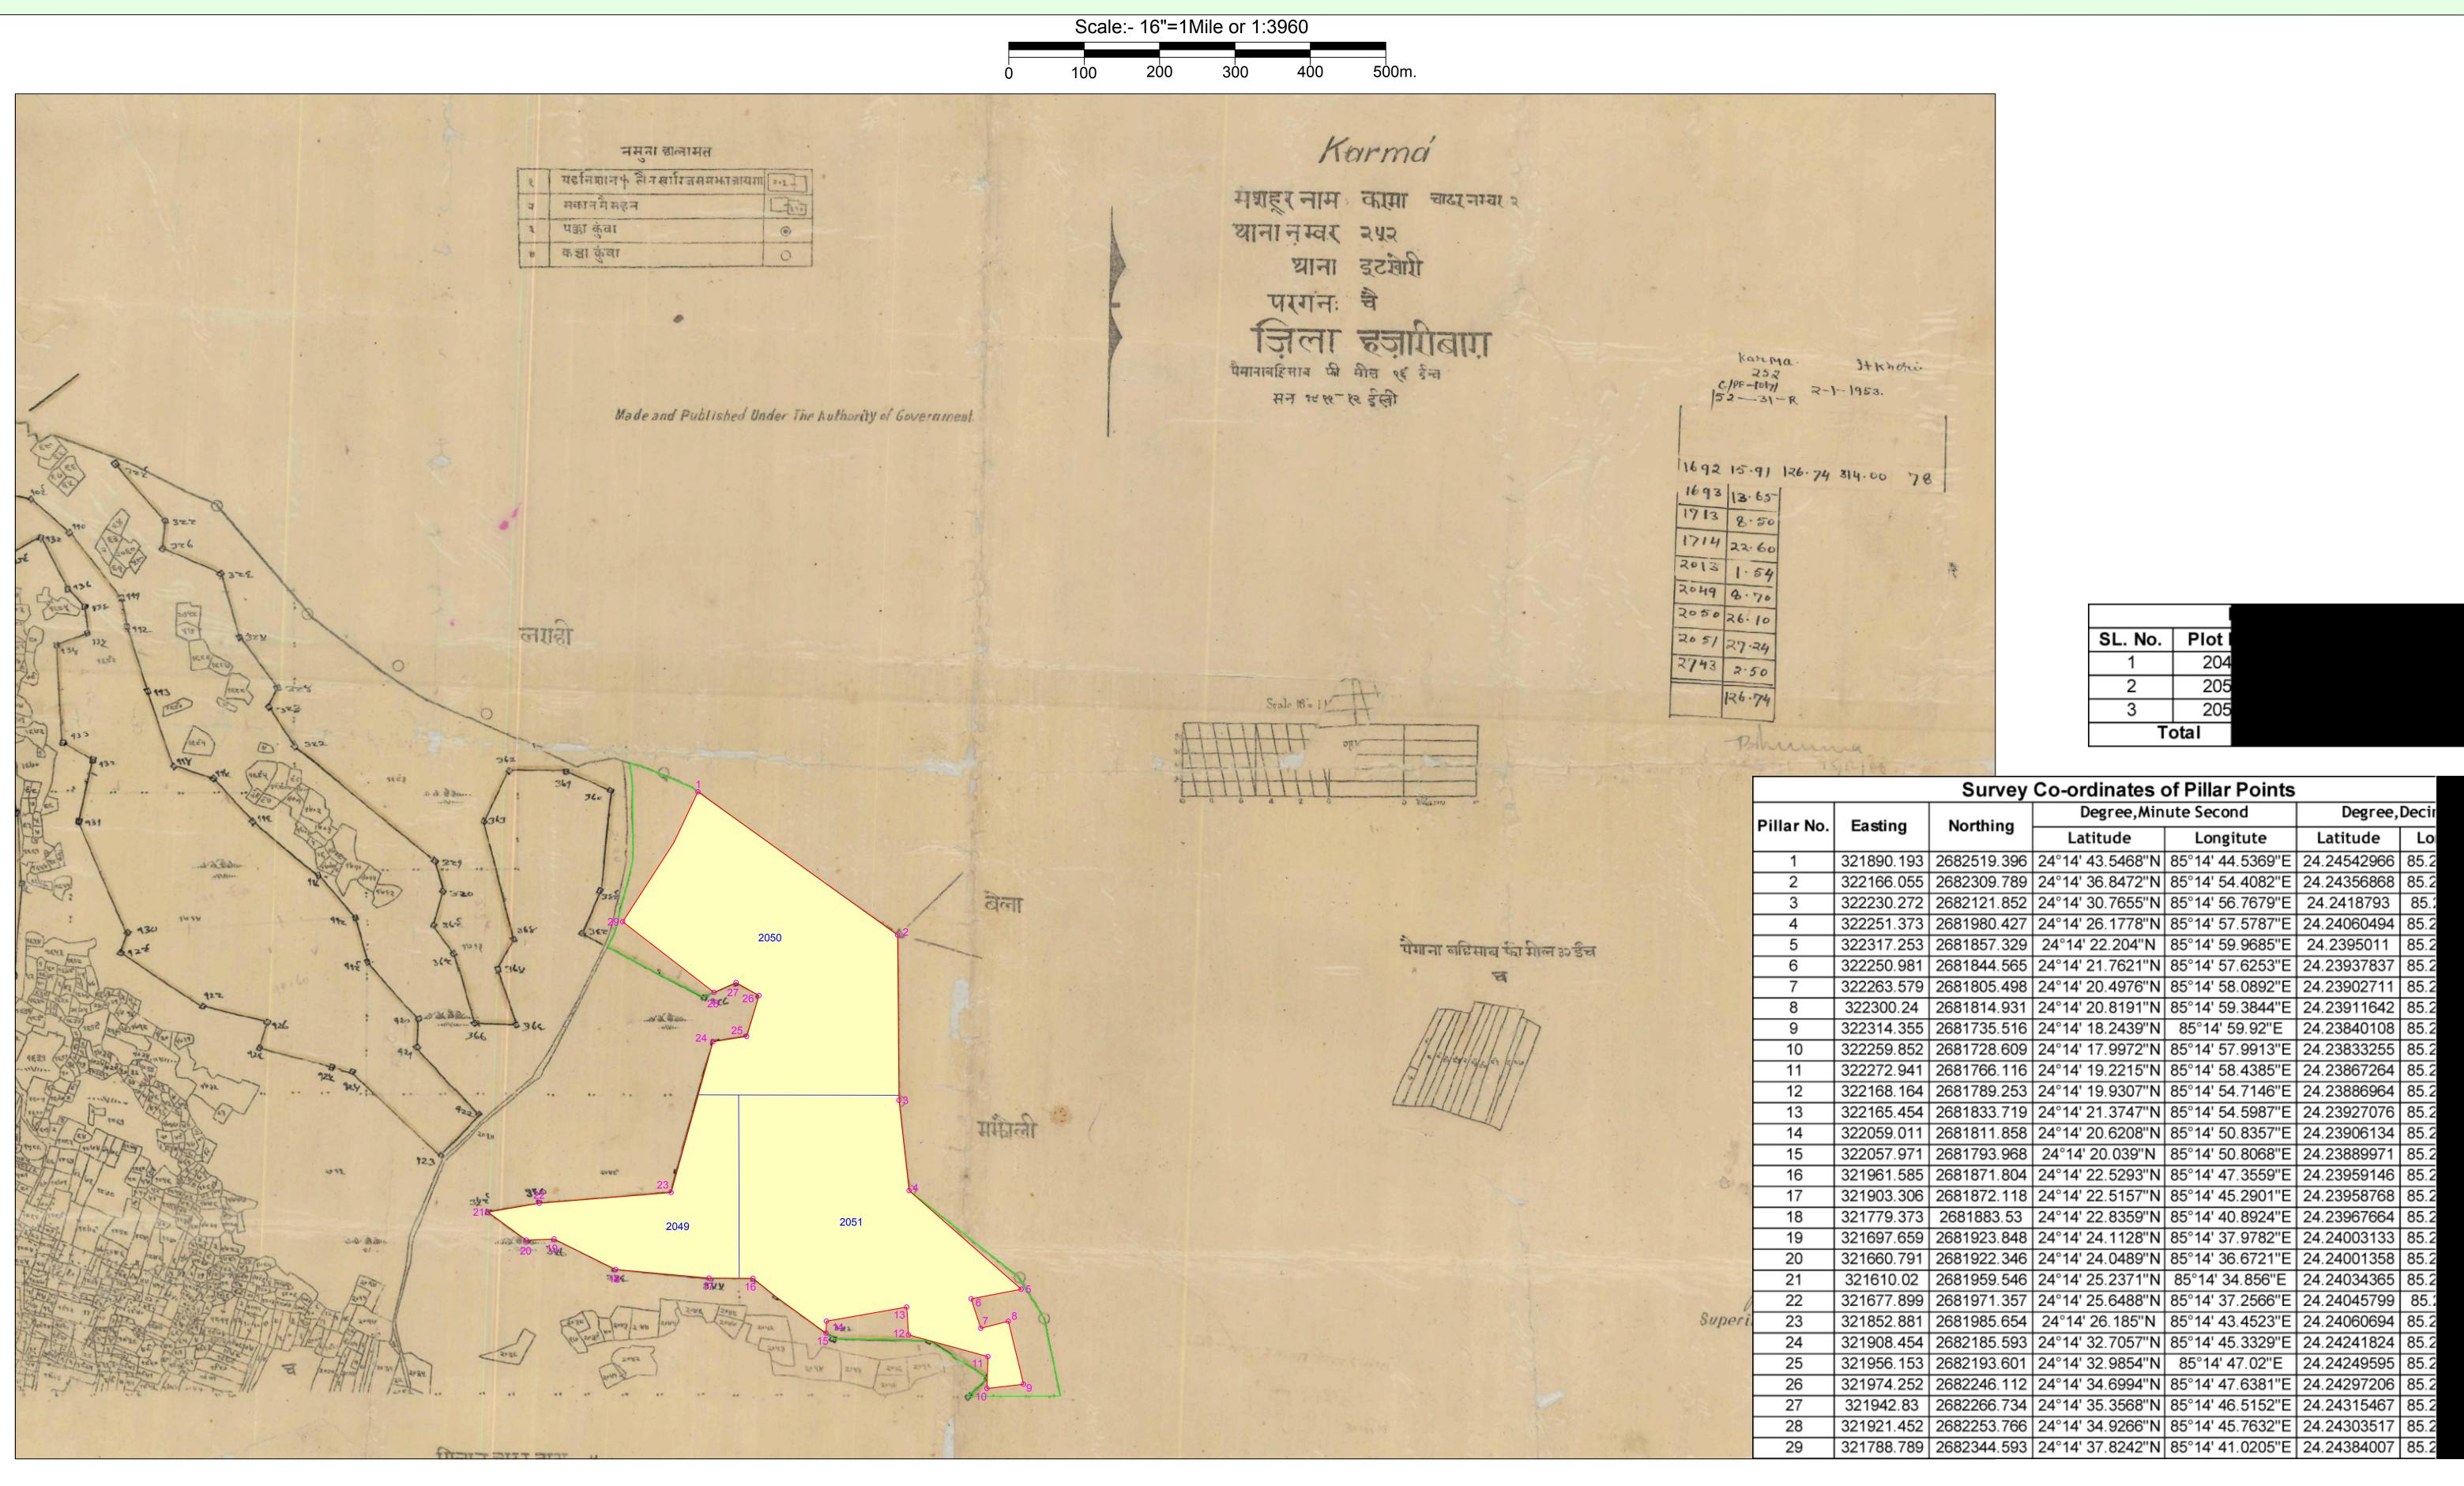

## MAP OF THE AREA SHOWN IN COLOR RED, SHOWING 23.0 HA. OF FOREST LAND FOR COMPENSATORY AFFORESTATION PURPOSE, IN VILLAGE - KARMA, SHEET NO.-2, THANA NO.-252 AT ANCHAL-ITKHORI, DISTRICT - CHATRA, JHARKHAND. FOR NH-99 CHATRA BYPASS ROAD, CHATRA, JHARKHAND

## LEGEND

C.A. LAND BOUNDARY GROSS AREA BOUNDARY CA PATCH DGPS CORNER POINTS

Mukesh Kumar I.F.S. Divisional Forest Officer Chatra South Forest Division

O 1,2,etc

(Ranjit Kuman Bar NH Division Hazaribagh

| Survey Co-ordinates of Pillar Points |            |             |                  |                  |             |       |  |  |
|--------------------------------------|------------|-------------|------------------|------------------|-------------|-------|--|--|
|                                      | Fasting    | No with imm | Degree,Min       | ute Second       | Degree,     | Decir |  |  |
| illar No.                            | Easting    | Northing    | Latitude         | Longitute        | Latitude    | Lo    |  |  |
| 1                                    | 321890.193 | 2682519.396 | 24°14' 43.5468"N | 85°14' 44.5369"E | 24.24542966 | 85.2  |  |  |
| 2                                    | 322166.055 | 2682309.789 | 24°14' 36.8472"N | 85°14' 54.4082"E | 24.24356868 | 85.2  |  |  |
| 3                                    | 322230.272 | 2682121.852 | 24°14' 30.7655"N | 85°14' 56.7679"E | 24.2418793  | 85.2  |  |  |
| 4                                    | 322251.373 | 2681980.427 | 24°14' 26.1778"N | 85°14' 57.5787"E | 24.24060494 | 85.2  |  |  |
| 5                                    | 322317.253 | 2681857.329 | 24°14' 22.204"N  | 85°14' 59.9685"E | 24.2395011  | 85.2  |  |  |
| 6                                    | 322250.981 | 2681844.565 | 24°14' 21.7621"N | 85°14' 57.6253"E | 24.23937837 | 85.2  |  |  |
| 7                                    | 322263.579 | 2681805.498 | 24°14' 20.4976"N | 85°14' 58.0892"E | 24.23902711 | 85.2  |  |  |
| 8                                    | 322300.24  | 2681814.931 | 24°14' 20.8191"N | 85°14' 59.3844"E | 24.23911642 | 85.2  |  |  |
| 9                                    | 322314.355 | 2681735.516 | 24°14' 18.2439"N | 85°14' 59.92"E   | 24.23840108 | 85.2  |  |  |
| 10                                   | 322259.852 | 2681728.609 | 24°14' 17.9972"N | 85°14' 57.9913"E | 24.23833255 | 85.2  |  |  |
| 11                                   | 322272.941 | 2681766.116 | 24°14' 19.2215"N | 85°14' 58.4385"E | 24.23867264 | 85.2  |  |  |
| 12                                   | 322168.164 | 2681789.253 | 24°14' 19.9307"N | 85°14' 54.7146"E | 24.23886964 | 85.2  |  |  |
| 13                                   | 322165.454 | 2681833.719 | 24°14' 21.3747"N | 85°14' 54.5987"E | 24.23927076 | 85.2  |  |  |
| 14                                   | 322059.011 | 2681811.858 | 24°14' 20.6208"N | 85°14' 50.8357"E | 24.23906134 | 85.2  |  |  |
| 15                                   | 322057.971 | 2681793.968 | 24°14' 20.039"N  | 85°14' 50.8068"E | 24.23889971 | 85.2  |  |  |
| 16                                   | 321961.585 | 2681871.804 | 24°14' 22.5293"N | 85°14' 47.3559"E | 24.23959146 | 85.2  |  |  |
| 17                                   | 321903.306 | 2681872.118 | 24°14' 22.5157"N | 85°14' 45.2901"E | 24.23958768 | 85.2  |  |  |
| 18                                   | 321779.373 | 2681883.53  | 24°14' 22.8359"N | 85°14' 40.8924"E | 24.23967664 | 85.2  |  |  |
| 19                                   | 321697.659 | 2681923.848 | 24°14' 24.1128"N | 85°14' 37.9782"E | 24.24003133 | 85.2  |  |  |
| 20                                   | 321660.791 | 2681922.346 | 24°14' 24.0489"N | 85°14' 36.6721"E | 24.24001358 | 85.2  |  |  |
| 21                                   | 321610.02  | 2681959.546 | 24°14' 25.2371"N | 85°14' 34.856"E  | 24.24034365 | 85.2  |  |  |
| 22                                   | 321677.899 | 2681971.357 | 24°14' 25.6488"N | 85°14' 37.2566"E | 24.24045799 | 85.2  |  |  |
| 23                                   | 321852.881 | 2681985.654 | 24°14' 26.185"N  | 85°14' 43.4523"E | 24.24060694 | 85.2  |  |  |
| 24                                   | 321908.454 | 2682185.593 | 24°14' 32.7057"N | 85°14' 45.3329"E | 24.24241824 | 85.2  |  |  |
| 25                                   | 321956.153 | 2682193.601 | 24°14' 32.9854"N | 85°14' 47.02"E   | 24.24249595 | 85.2  |  |  |
| 26                                   | 321974.252 | 2682246.112 | 24°14' 34.6994"N | 85°14' 47.6381"E | 24.24297206 | 85.2  |  |  |
| 27                                   | 321942.83  | 2682266.734 | 24°14' 35.3568"N | 85°14' 46.5152"E | 24.24315467 | 85.2  |  |  |
| 28                                   | 321921.452 | 2682253.766 | 24°14' 34.9266"N | 85°14' 45.7632"E | 24.24303517 | 85.2  |  |  |
| 29                                   | 321788.789 | 2682344.593 | 24°14' 37.8242"N | 85°14' 41.0205"E | 24.24384007 | 85.2  |  |  |
|                                      |            | _           |                  |                  |             |       |  |  |

Surveyed & Drawn by

Checked by

×