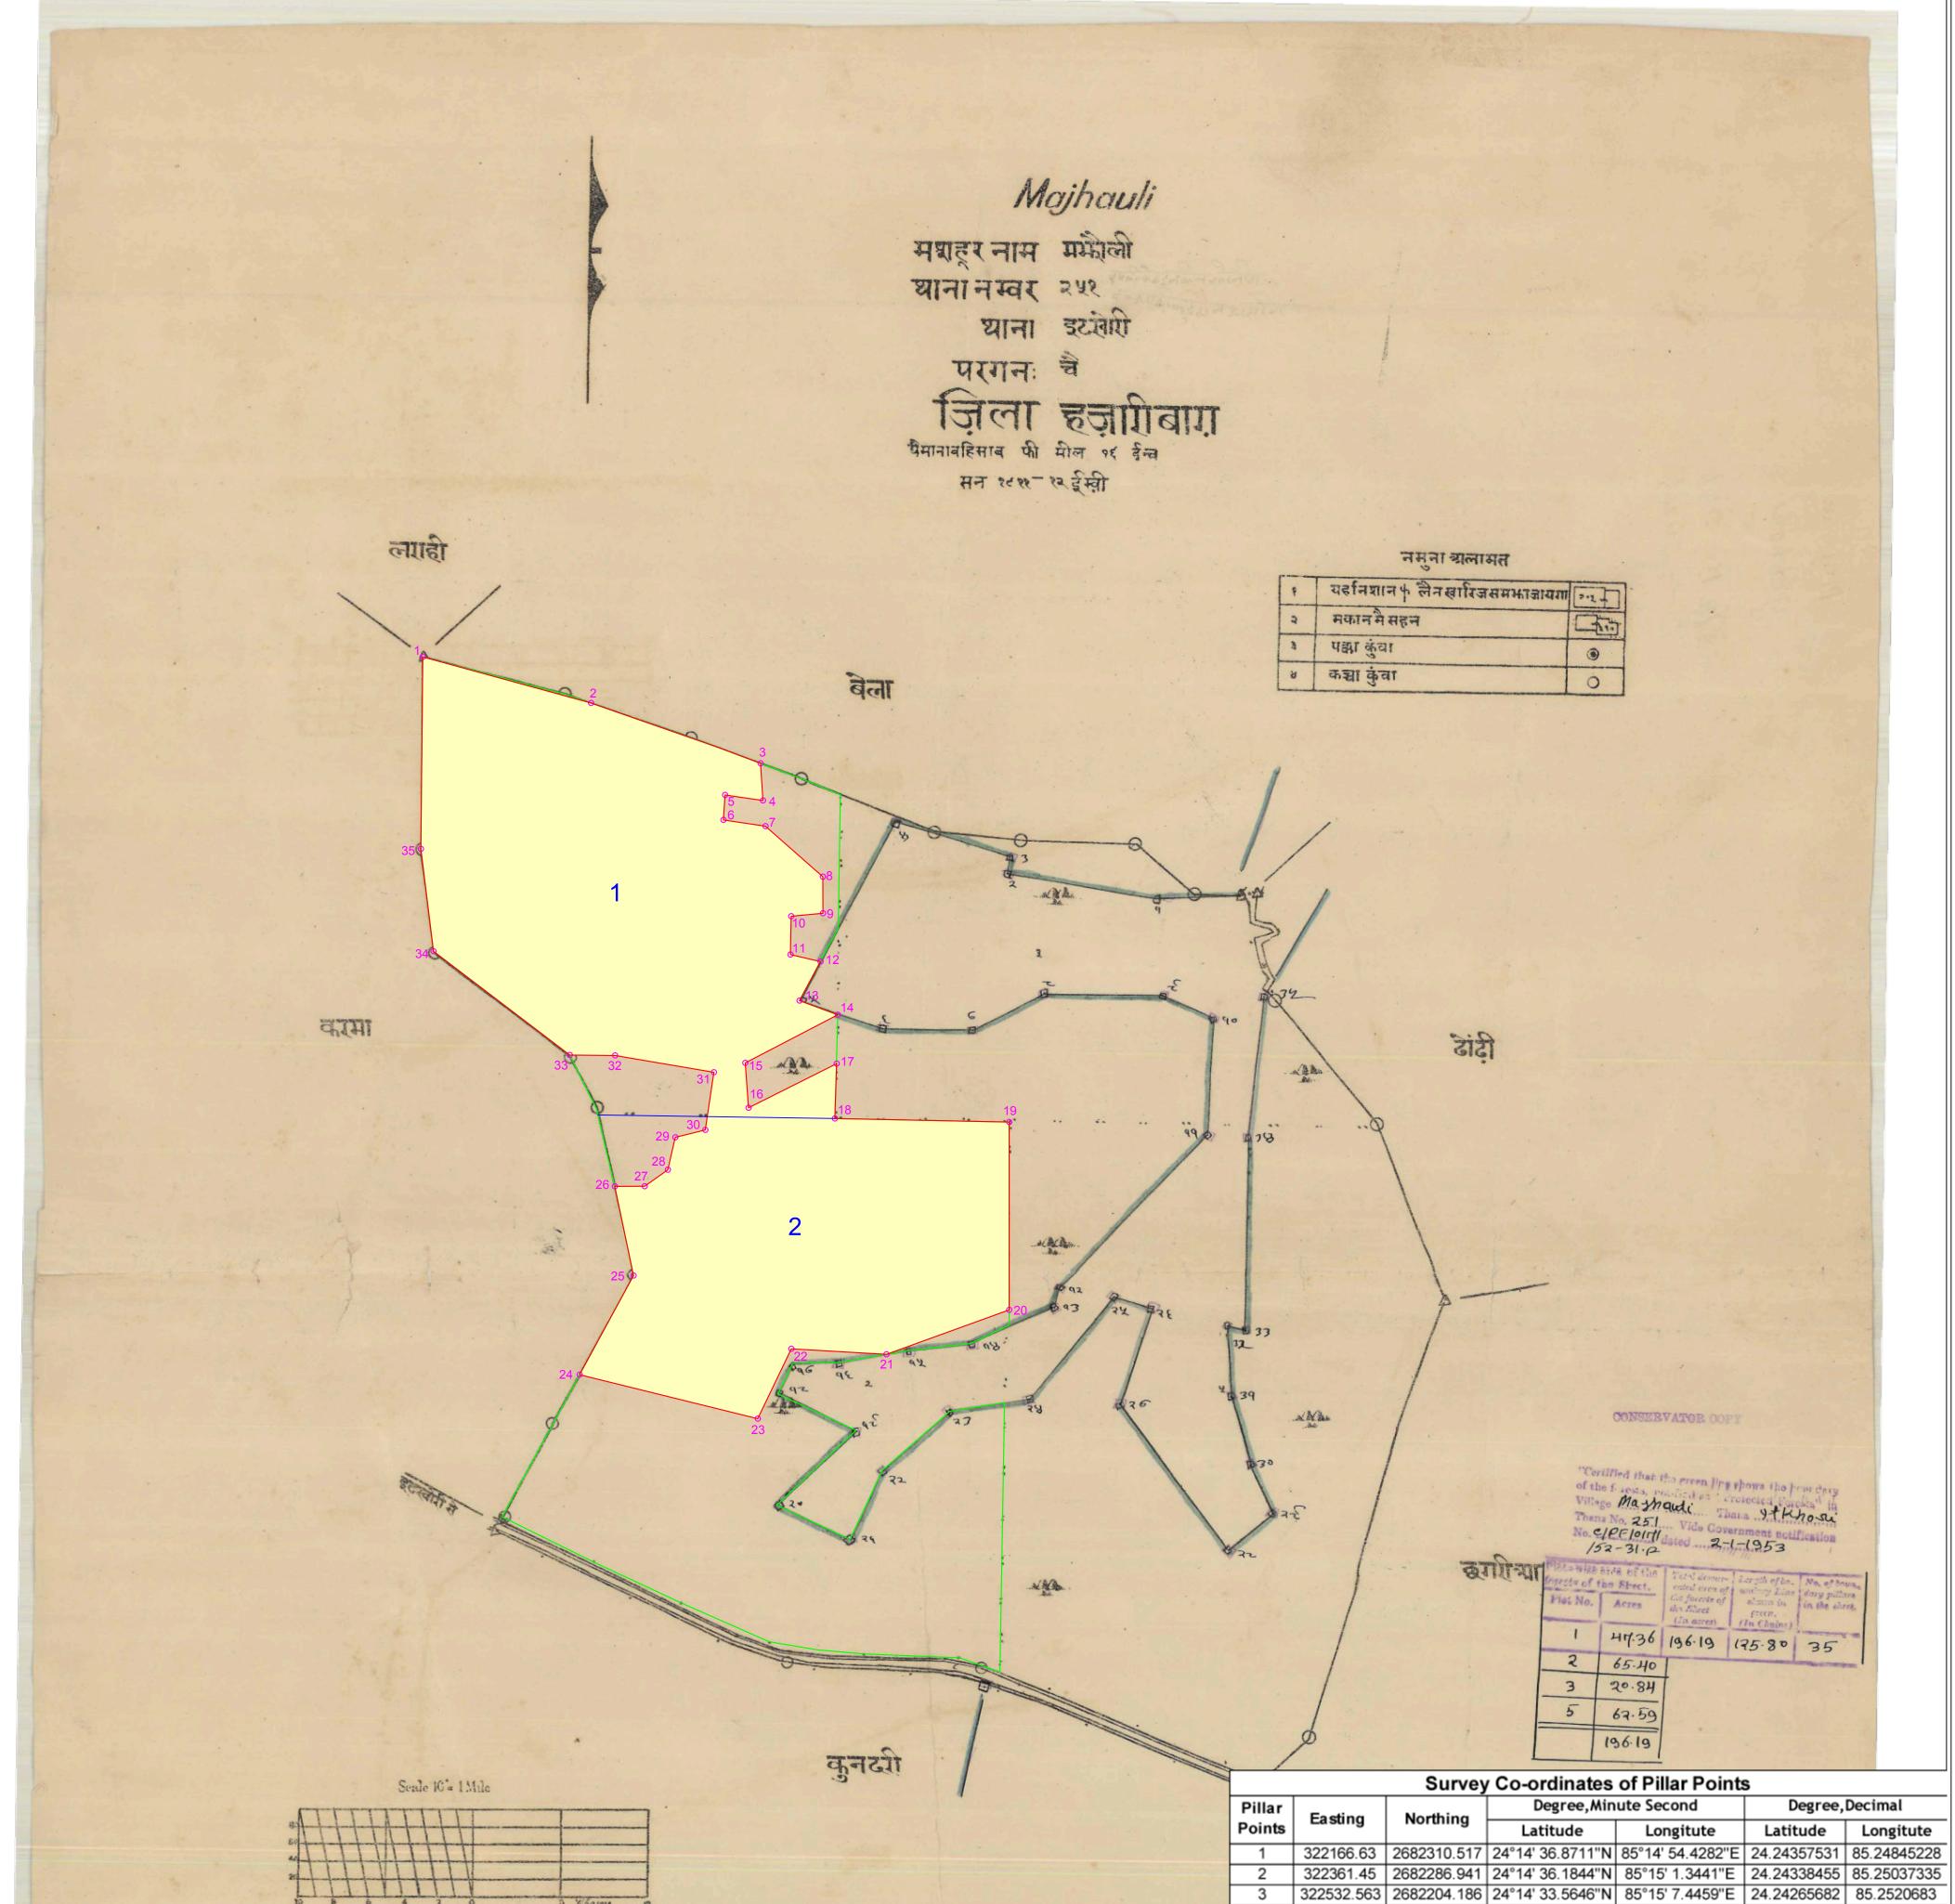

## LEGEND

C.A. LAND BOUNDARY GROSS AREA BOUNDARY CA PATCH DGPS CORNER POINTS

Mukesh Kumar I.F.S. Divisional Forest Officer Chatra South Forest Division

O 1,2,etc

(Ranjit Kuman Bar NH Division Hazaribagh

| Survey Co-ordinates of Pillar Points |            |             |                  |                  |             |       |  |  |
|--------------------------------------|------------|-------------|------------------|------------------|-------------|-------|--|--|
|                                      | Fasting    | No with imm | Degree,Min       | ute Second       | Degree,     | Decir |  |  |
| illar No.                            | Easting    | Northing    | Latitude         | Longitute        | Latitude    | Lo    |  |  |
| 1                                    | 321890.193 | 2682519.396 | 24°14' 43.5468"N | 85°14' 44.5369"E | 24.24542966 | 85.2  |  |  |
| 2                                    | 322166.055 | 2682309.789 | 24°14' 36.8472"N | 85°14' 54.4082"E | 24.24356868 | 85.2  |  |  |
| 3                                    | 322230.272 | 2682121.852 | 24°14' 30.7655"N | 85°14' 56.7679"E | 24.2418793  | 85.2  |  |  |
| 4                                    | 322251.373 | 2681980.427 | 24°14' 26.1778"N | 85°14' 57.5787"E | 24.24060494 | 85.2  |  |  |
| 5                                    | 322317.253 | 2681857.329 | 24°14' 22.204"N  | 85°14' 59.9685"E | 24.2395011  | 85.2  |  |  |
| 6                                    | 322250.981 | 2681844.565 | 24°14' 21.7621"N | 85°14' 57.6253"E | 24.23937837 | 85.2  |  |  |
| 7                                    | 322263.579 | 2681805.498 | 24°14' 20.4976"N | 85°14' 58.0892"E | 24.23902711 | 85.2  |  |  |
| 8                                    | 322300.24  | 2681814.931 | 24°14' 20.8191"N | 85°14' 59.3844"E | 24.23911642 | 85.2  |  |  |
| 9                                    | 322314.355 | 2681735.516 | 24°14' 18.2439"N | 85°14' 59.92"E   | 24.23840108 | 85.2  |  |  |
| 10                                   | 322259.852 | 2681728.609 | 24°14' 17.9972"N | 85°14' 57.9913"E | 24.23833255 | 85.2  |  |  |
| 11                                   | 322272.941 | 2681766.116 | 24°14' 19.2215"N | 85°14' 58.4385"E | 24.23867264 | 85.2  |  |  |
| 12                                   | 322168.164 | 2681789.253 | 24°14' 19.9307"N | 85°14' 54.7146"E | 24.23886964 | 85.2  |  |  |
| 13                                   | 322165.454 | 2681833.719 | 24°14' 21.3747"N | 85°14' 54.5987"E | 24.23927076 | 85.2  |  |  |
| 14                                   | 322059.011 | 2681811.858 | 24°14' 20.6208"N | 85°14' 50.8357"E | 24.23906134 | 85.2  |  |  |
| 15                                   | 322057.971 | 2681793.968 | 24°14' 20.039"N  | 85°14' 50.8068"E | 24.23889971 | 85.2  |  |  |
| 16                                   | 321961.585 | 2681871.804 | 24°14' 22.5293"N | 85°14' 47.3559"E | 24.23959146 | 85.2  |  |  |
| 17                                   | 321903.306 | 2681872.118 | 24°14' 22.5157"N | 85°14' 45.2901"E | 24.23958768 | 85.2  |  |  |
| 18                                   | 321779.373 | 2681883.53  | 24°14' 22.8359"N | 85°14' 40.8924"E | 24.23967664 | 85.2  |  |  |
| 19                                   | 321697.659 | 2681923.848 | 24°14' 24.1128"N | 85°14' 37.9782"E | 24.24003133 | 85.2  |  |  |
| 20                                   | 321660.791 | 2681922.346 | 24°14' 24.0489"N | 85°14' 36.6721"E | 24.24001358 | 85.2  |  |  |
| 21                                   | 321610.02  | 2681959.546 | 24°14' 25.2371"N | 85°14' 34.856"E  | 24.24034365 | 85.2  |  |  |
| 22                                   | 321677.899 | 2681971.357 | 24°14' 25.6488"N | 85°14' 37.2566"E | 24.24045799 | 85.2  |  |  |
| 23                                   | 321852.881 | 2681985.654 | 24°14' 26.185"N  | 85°14' 43.4523"E | 24.24060694 | 85.2  |  |  |
| 24                                   | 321908.454 | 2682185.593 | 24°14' 32.7057"N | 85°14' 45.3329"E | 24.24241824 | 85.2  |  |  |
| 25                                   | 321956.153 | 2682193.601 | 24°14' 32.9854"N | 85°14' 47.02"E   | 24.24249595 | 85.2  |  |  |
| 26                                   | 321974.252 | 2682246.112 | 24°14' 34.6994"N | 85°14' 47.6381"E | 24.24297206 | 85.2  |  |  |
| 27                                   | 321942.83  | 2682266.734 | 24°14' 35.3568"N | 85°14' 46.5152"E | 24.24315467 | 85.2  |  |  |
| 28                                   | 321921.452 | 2682253.766 | 24°14' 34.9266"N | 85°14' 45.7632"E | 24.24303517 | 85.2  |  |  |
| 29                                   | 321788.789 | 2682344.593 | 24°14' 37.8242"N | 85°14' 41.0205"E | 24.24384007 | 85.2  |  |  |
|                                      |            | _           |                  |                  |             |       |  |  |

## MAP OF THE AREA SHOWN IN COLOR RED, SHOWING 30.0 HA. OF FOREST LAND FOR COMPENSATORY AFFORESTATION PURPOSE, IN VILLAGE - KARMA, SHEET NO.-3, THANA NO.-252 AT ANCHAL-ITKHORI, DISTRICT - CHATRA, JHARKHAND. FOR NH-99 CHATRA BYPASS ROAD, CHATRA, JHARKHAND