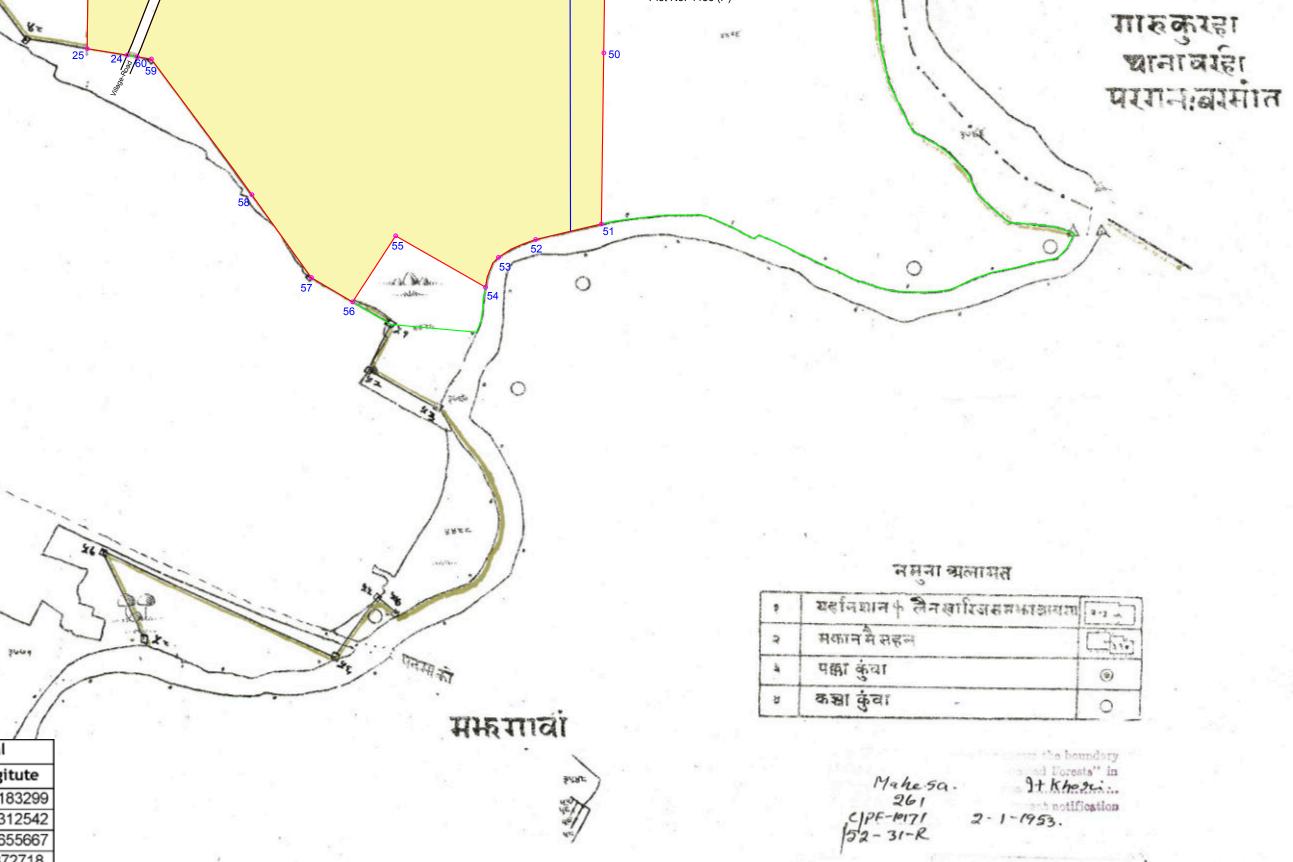

## LEGEND

C.A. LAND BOUNDARY GROSS AREA BOUNDARY CA PATCH DGPS CORNER POINTS

Mukesh Kumar I.F.S. Divisional Forest Officer Chatra South Forest Division

O 1,2,etc

(Ranjit Kuman Bar NH Division Hazaribagh

| Survey Co-ordinates of Pillar Points |            |             |                  |                  |             |       |  |  |
|--------------------------------------|------------|-------------|------------------|------------------|-------------|-------|--|--|
|                                      | Fasting    | No with imm | Degree,Min       | ute Second       | Degree,     | Decir |  |  |
| illar No.                            | Easting    | Northing    | Latitude         | Longitute        | Latitude    | Lo    |  |  |
| 1                                    | 321890.193 | 2682519.396 | 24°14' 43.5468"N | 85°14' 44.5369"E | 24.24542966 | 85.2  |  |  |
| 2                                    | 322166.055 | 2682309.789 | 24°14' 36.8472"N | 85°14' 54.4082"E | 24.24356868 | 85.2  |  |  |
| 3                                    | 322230.272 | 2682121.852 | 24°14' 30.7655"N | 85°14' 56.7679"E | 24.2418793  | 85.2  |  |  |
| 4                                    | 322251.373 | 2681980.427 | 24°14' 26.1778"N | 85°14' 57.5787"E | 24.24060494 | 85.2  |  |  |
| 5                                    | 322317.253 | 2681857.329 | 24°14' 22.204"N  | 85°14' 59.9685"E | 24.2395011  | 85.2  |  |  |
| 6                                    | 322250.981 | 2681844.565 | 24°14' 21.7621"N | 85°14' 57.6253"E | 24.23937837 | 85.2  |  |  |
| 7                                    | 322263.579 | 2681805.498 | 24°14' 20.4976"N | 85°14' 58.0892"E | 24.23902711 | 85.2  |  |  |
| 8                                    | 322300.24  | 2681814.931 | 24°14' 20.8191"N | 85°14' 59.3844"E | 24.23911642 | 85.2  |  |  |
| 9                                    | 322314.355 | 2681735.516 | 24°14' 18.2439"N | 85°14' 59.92"E   | 24.23840108 | 85.2  |  |  |
| 10                                   | 322259.852 | 2681728.609 | 24°14' 17.9972"N | 85°14' 57.9913"E | 24.23833255 | 85.2  |  |  |
| 11                                   | 322272.941 | 2681766.116 | 24°14' 19.2215"N | 85°14' 58.4385"E | 24.23867264 | 85.2  |  |  |
| 12                                   | 322168.164 | 2681789.253 | 24°14' 19.9307"N | 85°14' 54.7146"E | 24.23886964 | 85.2  |  |  |
| 13                                   | 322165.454 | 2681833.719 | 24°14' 21.3747"N | 85°14' 54.5987"E | 24.23927076 | 85.2  |  |  |
| 14                                   | 322059.011 | 2681811.858 | 24°14' 20.6208"N | 85°14' 50.8357"E | 24.23906134 | 85.2  |  |  |
| 15                                   | 322057.971 | 2681793.968 | 24°14' 20.039"N  | 85°14' 50.8068"E | 24.23889971 | 85.2  |  |  |
| 16                                   | 321961.585 | 2681871.804 | 24°14' 22.5293"N | 85°14' 47.3559"E | 24.23959146 | 85.2  |  |  |
| 17                                   | 321903.306 | 2681872.118 | 24°14' 22.5157"N | 85°14' 45.2901"E | 24.23958768 | 85.2  |  |  |
| 18                                   | 321779.373 | 2681883.53  | 24°14' 22.8359"N | 85°14' 40.8924"E | 24.23967664 | 85.2  |  |  |
| 19                                   | 321697.659 | 2681923.848 | 24°14' 24.1128"N | 85°14' 37.9782"E | 24.24003133 | 85.2  |  |  |
| 20                                   | 321660.791 | 2681922.346 | 24°14' 24.0489"N | 85°14' 36.6721"E | 24.24001358 | 85.2  |  |  |
| 21                                   | 321610.02  | 2681959.546 | 24°14' 25.2371"N | 85°14' 34.856"E  | 24.24034365 | 85.2  |  |  |
| 22                                   | 321677.899 | 2681971.357 | 24°14' 25.6488"N | 85°14' 37.2566"E | 24.24045799 | 85.2  |  |  |
| 23                                   | 321852.881 | 2681985.654 | 24°14' 26.185"N  | 85°14' 43.4523"E | 24.24060694 | 85.2  |  |  |
| 24                                   | 321908.454 | 2682185.593 | 24°14' 32.7057"N | 85°14' 45.3329"E | 24.24241824 | 85.2  |  |  |
| 25                                   | 321956.153 | 2682193.601 | 24°14' 32.9854"N | 85°14' 47.02"E   | 24.24249595 | 85.2  |  |  |
| 26                                   | 321974.252 | 2682246.112 | 24°14' 34.6994"N | 85°14' 47.6381"E | 24.24297206 | 85.2  |  |  |
| 27                                   | 321942.83  | 2682266.734 | 24°14' 35.3568"N | 85°14' 46.5152"E | 24.24315467 | 85.2  |  |  |
| 28                                   | 321921.452 | 2682253.766 | 24°14' 34.9266"N | 85°14' 45.7632"E | 24.24303517 | 85.2  |  |  |
| 29                                   | 321788.789 | 2682344.593 | 24°14' 37.8242"N | 85°14' 41.0205"E | 24.24384007 | 85.2  |  |  |
|                                      |            | _           |                  |                  |             |       |  |  |