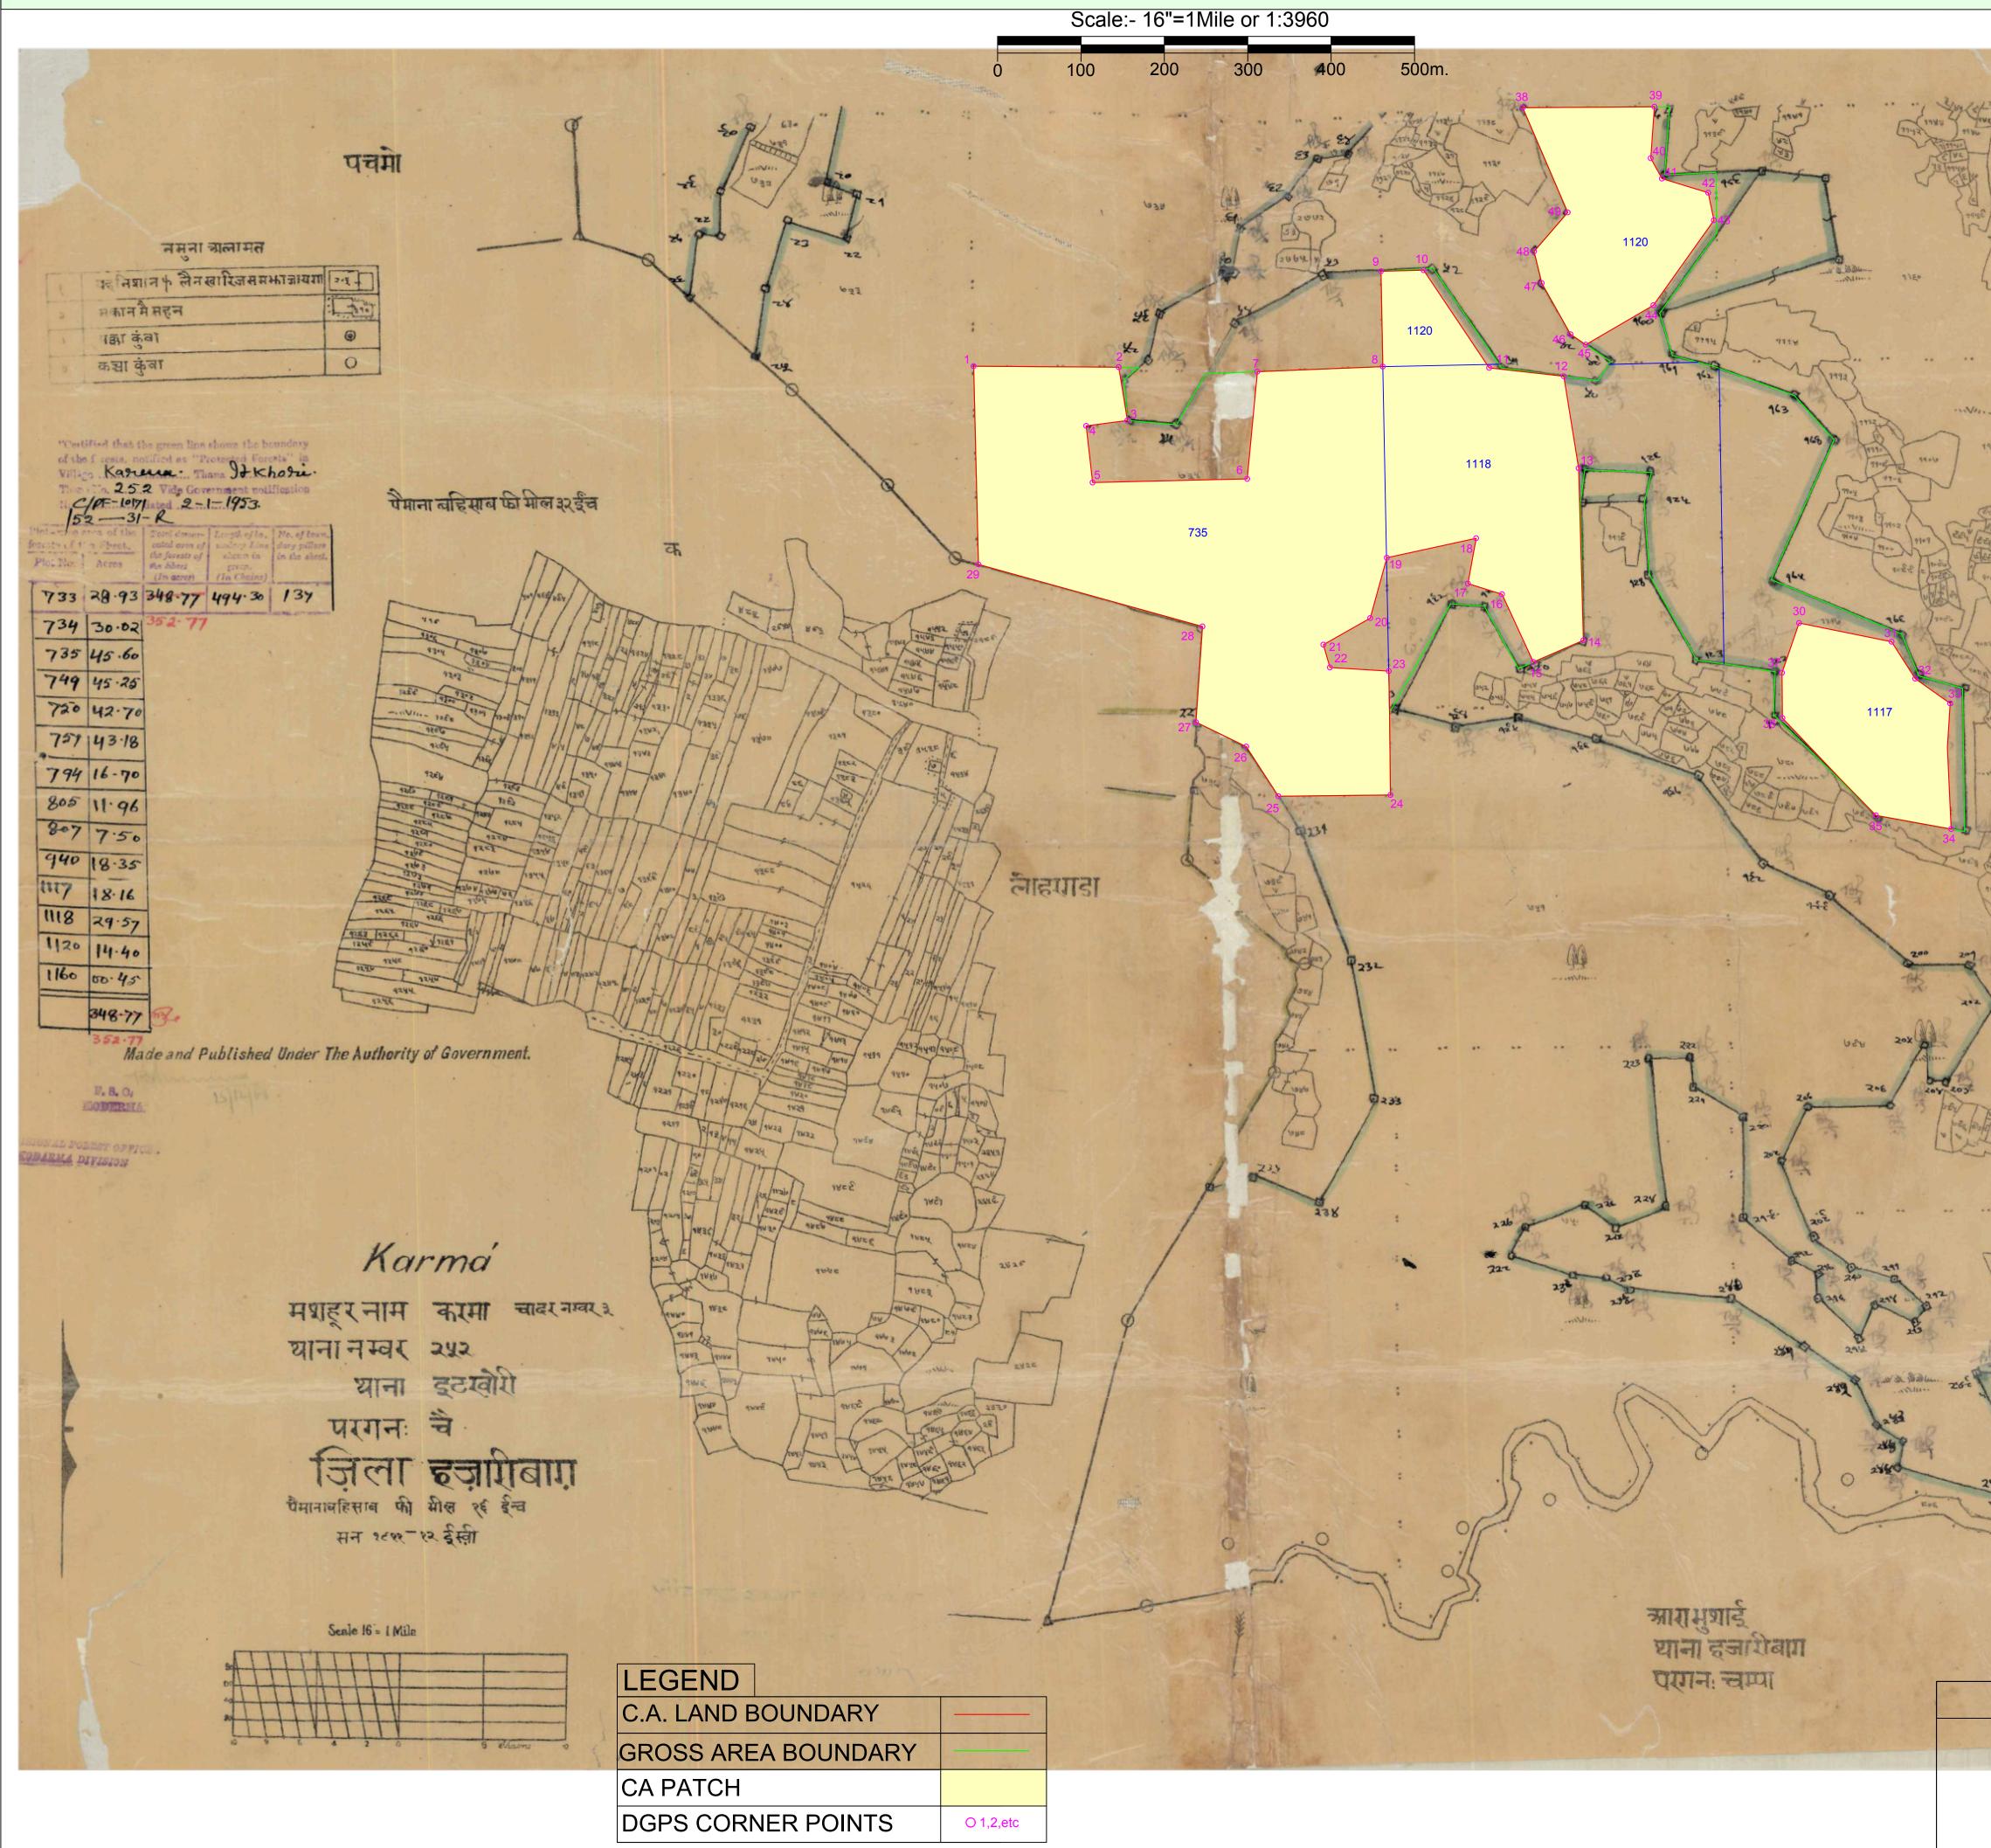

## MAP OF THE AREA SHOWN IN COLOR RED, SHOWING 30.0 HA. OF FOREST LAND FOR COMPENSATORY AFFORESTATION PURPOSE, IN VILLAGE - KARMA, SHEET NO.-3, THANA NO.-252 AT ANCHAL-ITKHORI, DISTRICT - CHATRA, JHARKHAND. FOR NH-99 CHATRA BYPASS ROAD, CHATRA, JHARKHAND