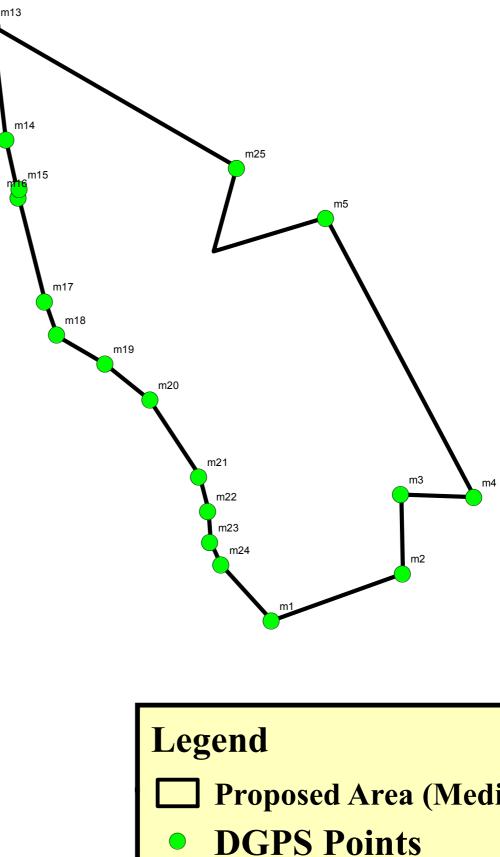

## **DGPS** Points

| S.No | Ref.No | Latitude      | Longitude     |
|------|--------|---------------|---------------|
| 1    | M1     | 11°25'17.86"N | 76°40'13.58"E |
| 2    | M24    | 11°25'19.50"N | 76°40'12.11"E |
| 3    | M23    | 11°25'20.15"N | 76°40'11.78"E |
| 4    | M22    | 11°25'21.06"N | 76°40'11.72"E |
| 5    | M21    | 11°25'22.07"N | 76°40'11.46"E |
| 6    | M20    | 11°25'24.33"N | 76°40'10.03"E |
| 7    | M19    | 11°25'25.38"N | 76°40'8.71"E  |
| 8    | M18    | 11°25'26.23"N | 76°40'7.30"E  |
| 9    | M17    | 11°25'27.21"N | 76°40'6.94"E  |
| 10   | M16    | 11°25'30.24"N | 76°40'6.17"E  |
| 11   | M15    | 11°25'30.50"N | 76°40'6.20"E  |
| 12   | M14    | 11°25'31.94"N | 76°40'5.82"E  |
| 13   | M13    | 11°25'35.26"N | 76°40'5.41"E  |
| 14   | M25    | 11°25'31.12"N | 76°40'12.57"E |
| 15   | M5     | 11°25'29.64"N | 76°40'15.17"E |
| 16   | M4     | 11°25'21.48"N | 76°40'19.51"E |
| 17   | M3     | 11°25'21.55"N | 76°40'17.37"E |
| 18   | M2     | 11°25'19.24"N | 76°40'17.42"E |
| 19   | M1     | 11°25'17.86"N | 76°40'13.58"E |

## **Proposed Area (Medical College)**