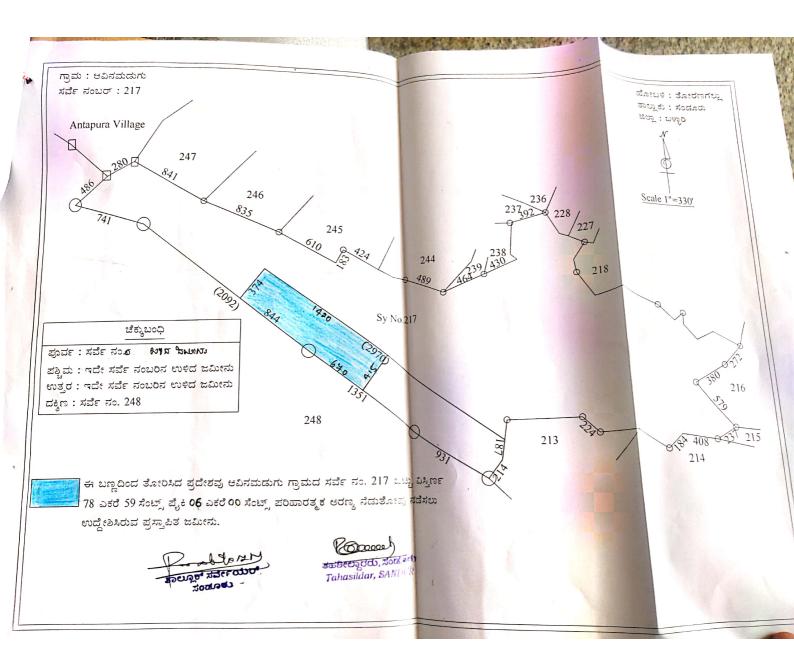

PRODUCED BY AN AUTODESK EDUCATIONAL PRODUCT

| GPR Readings |             |             |  |  |  |  |
|--------------|-------------|-------------|--|--|--|--|
| S1 No        | Latitude    | Longitude   |  |  |  |  |
| 1            | N 15.09001° | E 76.71856° |  |  |  |  |
| 2            | N 15.08845° | E 76.72086° |  |  |  |  |
| 3            | N 15.08789° | E 76.72034° |  |  |  |  |
| 4            | N 15.08859° | E 76.71936° |  |  |  |  |
| 5            | N 15.08916° | E 76.71851° |  |  |  |  |
| 6            | N 15.08953° | E 76.71808° |  |  |  |  |
| 1            | N 15.08545° | E 76.72056° |  |  |  |  |
| 2            | N 15.08695° | E 76.72307° |  |  |  |  |
| 3            | N 15.08663° | E 76.72302° |  |  |  |  |
| 4            | N 15.08634° | E 76.72279° |  |  |  |  |
| 5            | N 15.08715° | E 76.72137° |  |  |  |  |
| 6            | N 15.05759° | E 76.72034° |  |  |  |  |

Superintending Engineer
Rural Drinking Water & Sanitation Department
Bangalore Circle

| PROJECT:                | Laying of Pipe line and construction of water tanks in Bellary Forest Division, Chitradurga Forest division and Tumakuru Forest Division for Providing Drinking Water facility to Rural Habitations of Billary, Chitradurga & Tumakuru Districts |                                                              |            |           |          |              |
|-------------------------|--------------------------------------------------------------------------------------------------------------------------------------------------------------------------------------------------------------------------------------------------|--------------------------------------------------------------|------------|-----------|----------|--------------|
| USER AGENCY             | SUPERINDENTING ENGINEER, BEANGALUR CIRCLE, RURAL DRINKING WATER & SANITATION DEPARTMENT (RDW & SD)                                                                                                                                               |                                                              |            |           |          |              |
| SUPERINDENTING ENGINEER |                                                                                                                                                                                                                                                  | PROPOSED CA LAND GEO REFERANCE MAP<br>IN AVINAMADUGU VILLAGE |            |           |          |              |
| DRAWING No.             |                                                                                                                                                                                                                                                  | •                                                            |            | SHEET: A2 | 02 OF 02 | REVISION:    |
| RELEASED FOR I          | PRELIMINARY                                                                                                                                                                                                                                      | TENDER                                                       | □ INFORMAT | ION AF    | PROVAL   | CONSTRUCTION |