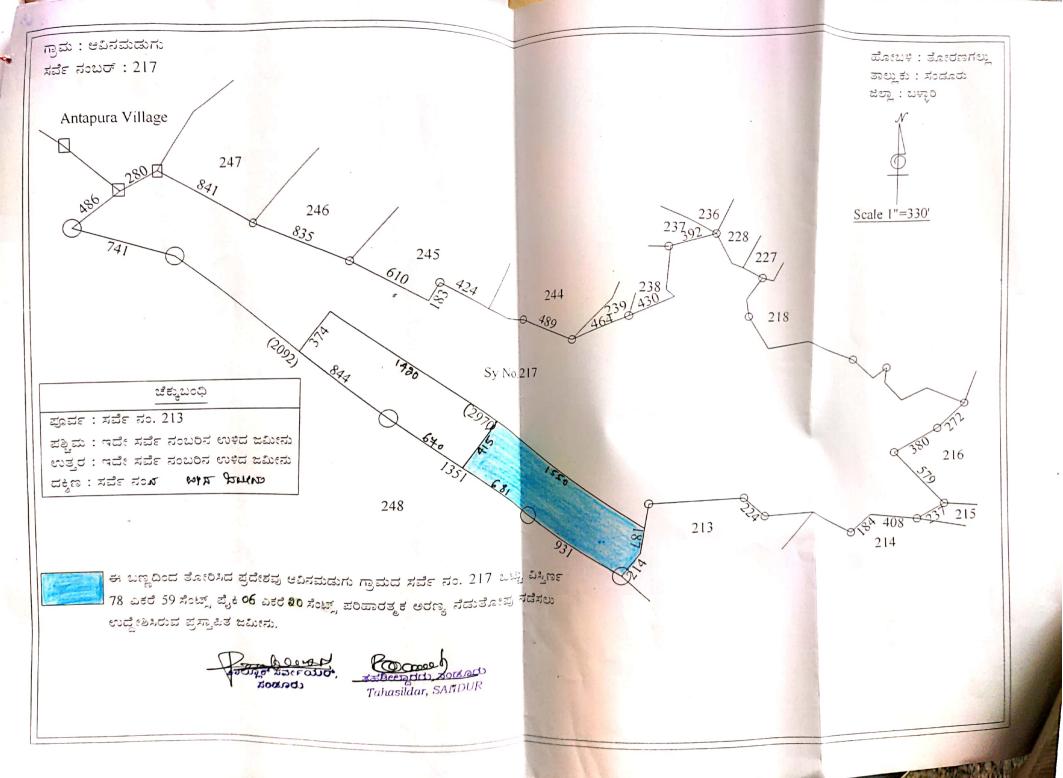

PRODUCED BY AN AUTODESK EDUCATIONAL PRODUCT

| GPR Readings |             |             |  |  |  |  |
|--------------|-------------|-------------|--|--|--|--|
| S1 No        | Latitude    | Longitude   |  |  |  |  |
| 1            | N 15.09001° | E 76.71856° |  |  |  |  |
| 2            | N 15.08845° | E 76.72086° |  |  |  |  |
| 3            | N 15.08789° | E 76.72034° |  |  |  |  |
| 4            | N 15.08859° | E 76.71936° |  |  |  |  |
| 5            | N 15.08916° | E 76.71851° |  |  |  |  |
| 6            | N 15.08953° | E 76.71808° |  |  |  |  |
| 1            | N 15.08545° | E 76.72056° |  |  |  |  |
| 2            | N 15.08695° | E 76.72307° |  |  |  |  |
| 3            | N 15.08663° | E 76.72302° |  |  |  |  |
| 4            | N 15.08634° | E 76.72279° |  |  |  |  |
| 5            | N 15.08715° | E 76.72137° |  |  |  |  |
| 6            | N 15.05759° | E 76.72034° |  |  |  |  |

Superintending Engineer
Rural Drinking Water & Sanitation Department
Bangalore Circle

| PROJECT:                | Laying of Pipe line and construction of water tanks in Bellary Forest Division, Chitradurga Forest division and Tumakuru Forest Division for Providing Drinking Water facility to Rural Habitations of Billary, Chitradurga & Tumakuru Districts |                                                              |            |           |          |              |
|-------------------------|--------------------------------------------------------------------------------------------------------------------------------------------------------------------------------------------------------------------------------------------------|--------------------------------------------------------------|------------|-----------|----------|--------------|
| USER AGENCY             | SUPERINDENTING ENGINEER, BEANGALUR CIRCLE, RURAL DRINKING WATER & SANITATION DEPARTMENT (RDW & SD)                                                                                                                                               |                                                              |            |           |          |              |
| SUPERINDENTING ENGINEER |                                                                                                                                                                                                                                                  | PROPOSED CA LAND GEO REFERANCE MAP<br>IN AVINAMADUGU VILLAGE |            |           |          |              |
| DRAWING No.             |                                                                                                                                                                                                                                                  | •                                                            |            | SHEET: A2 | 02 OF 02 | REVISION:    |
| RELEASED FOR I          | PRELIMINARY                                                                                                                                                                                                                                      | TENDER                                                       | □ INFORMAT | ION AF    | PROVAL   | CONSTRUCTION |