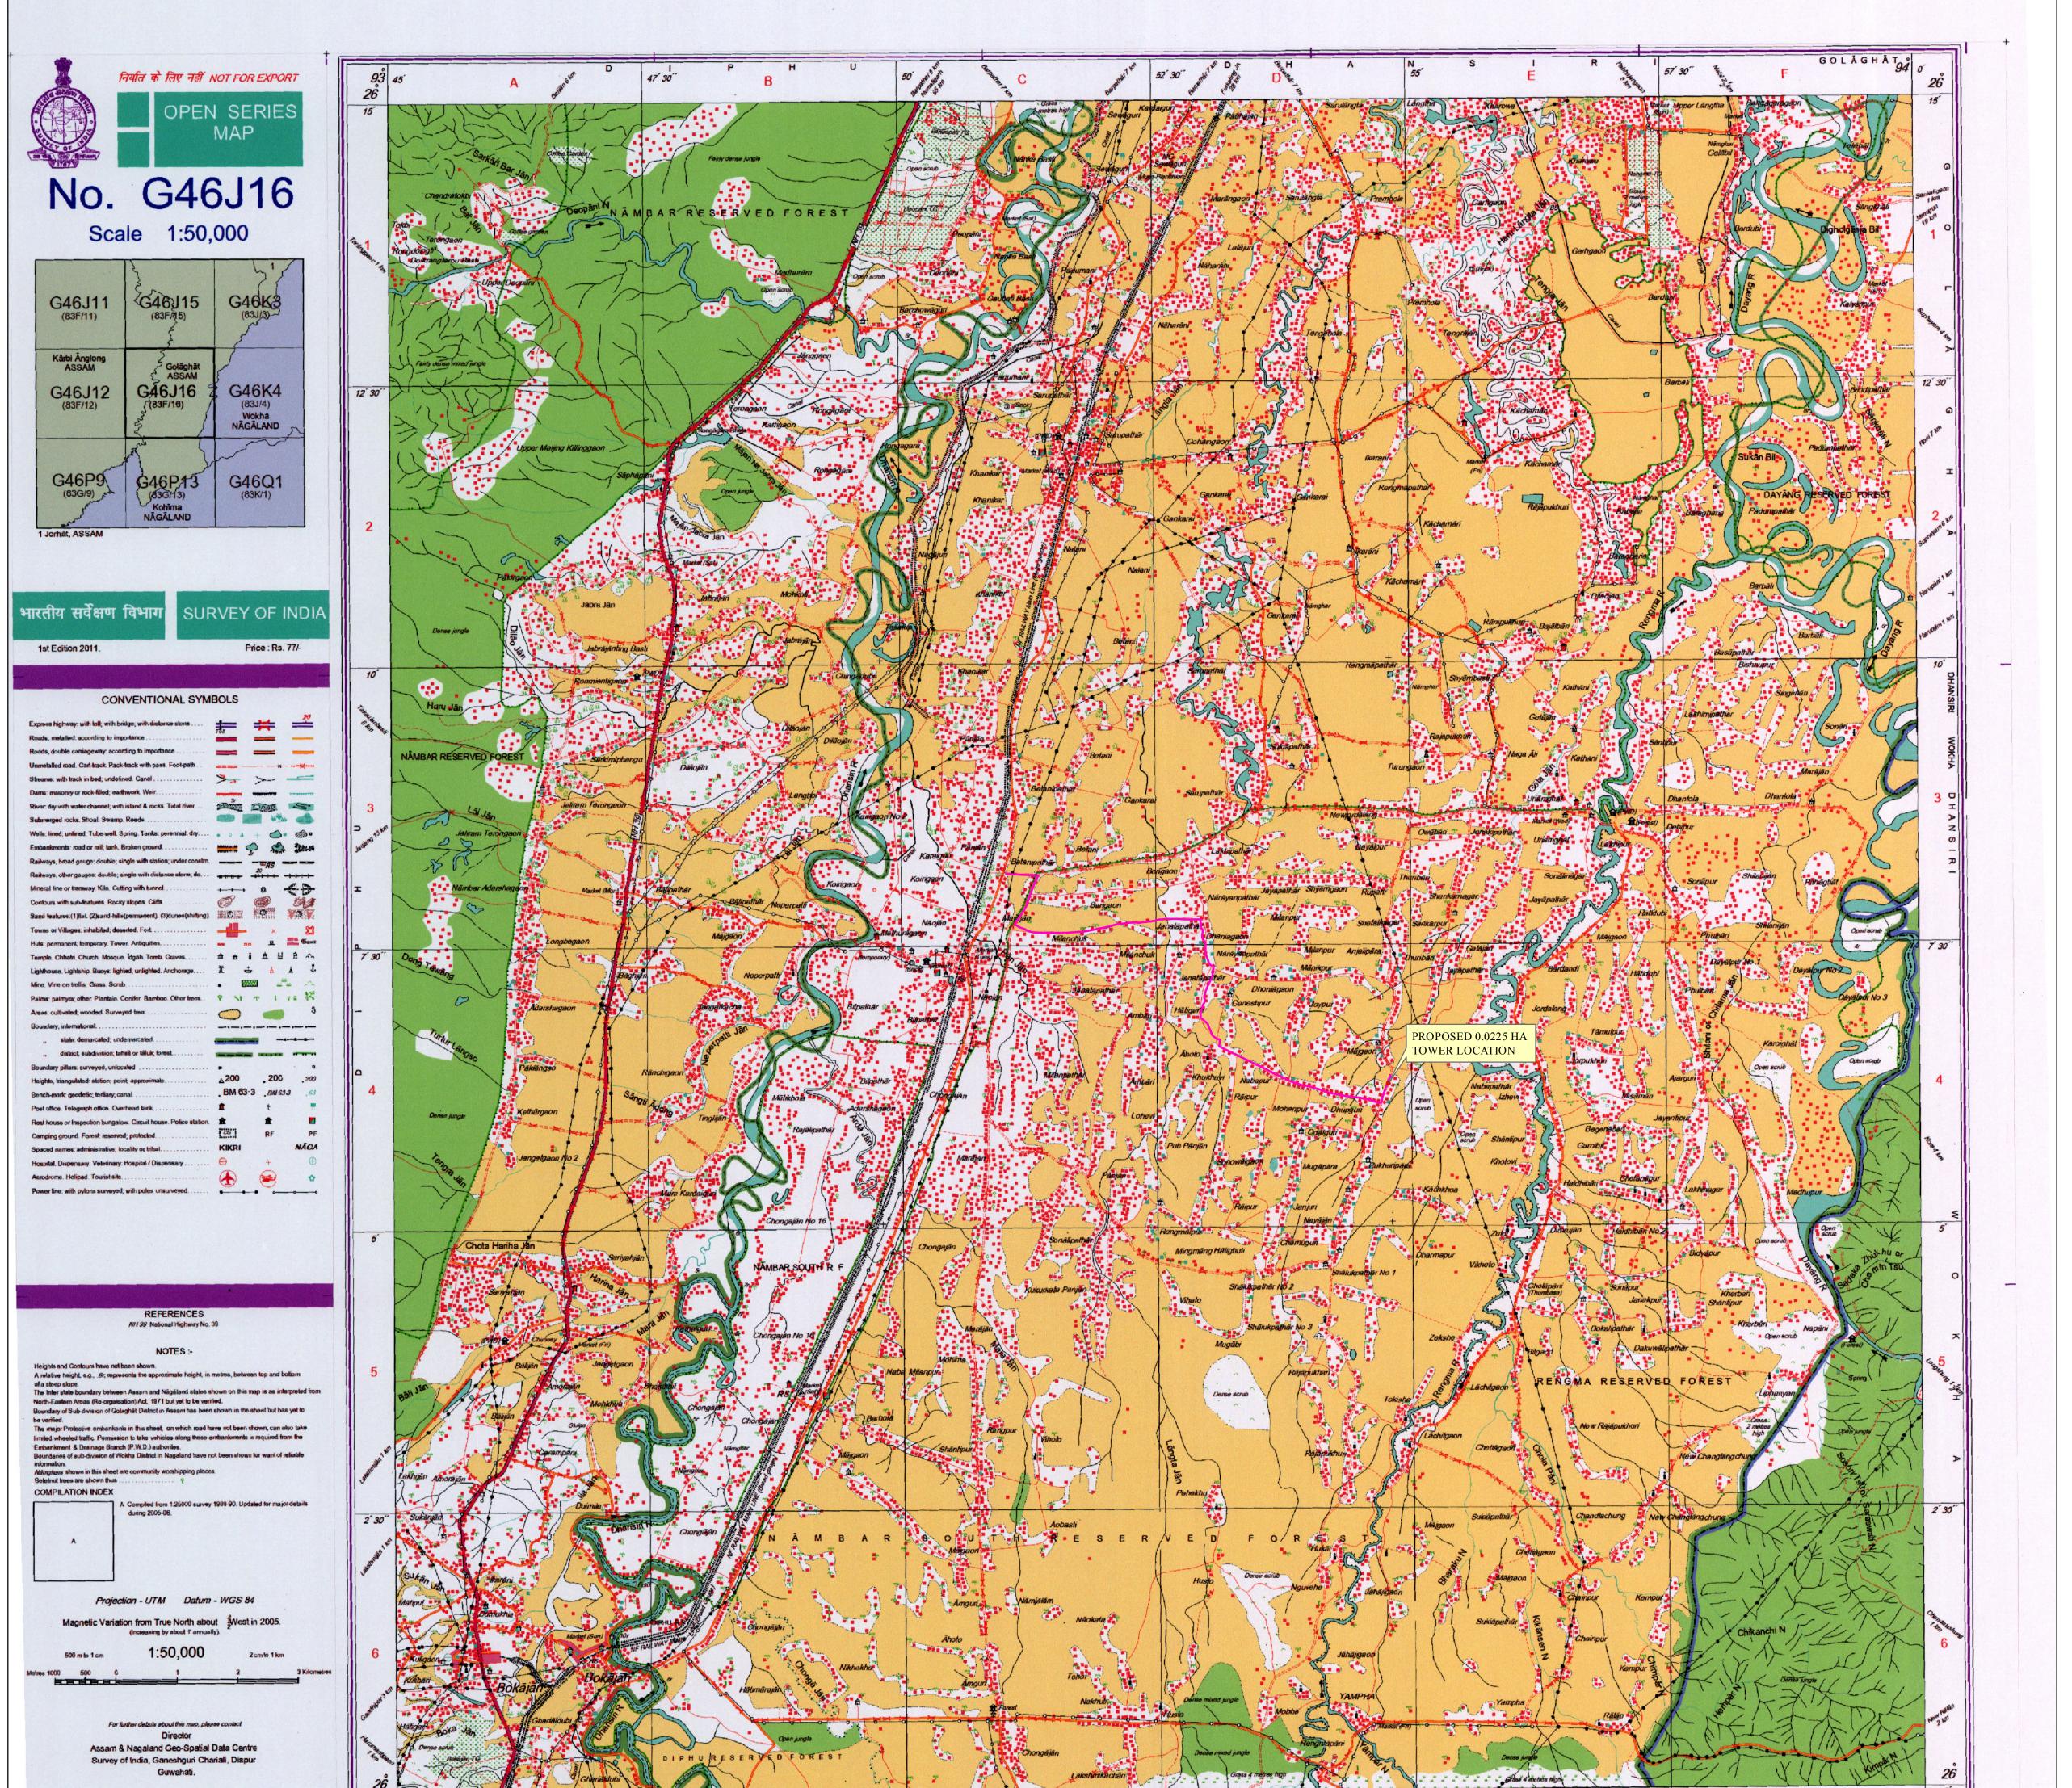

## MAP SHOWING THE PROPOSED 0.0225 HECTARE TOWER LOCATION AREA AT DA-KAWALIPATHAR NO.1 (UASO44),

## SOUTH NAMBAR RESERVE FOREST UNDER GOLAGHAT DIVISION

SCALE:- 1:50,000

| WEBSITE - www.surveyofindia.gov.in<br>Reproduction in whole or part by any means is prohibited<br>without the written permission of Survey of India, the<br>National Mapping Agency. | 93 45 E. of GREENWICH.<br>D. defined at 1 P 5 44<br>REG. No. WPG D'11 (A & Na GDC-1:50,000)- | H THE B THE STREET B THE STREET B THE STREET B THE CLOW A WAY N STATE D THE CLOW A WAY N STATE D THE STREET BE STREET |                   |                  |           |                                  |                                | 57'30" F<br>WOKH<br>PRINTED AT THE WESTE | I A<br>RN PRINTING GROUP OF SURVEY OF INDIA. |
|--------------------------------------------------------------------------------------------------------------------------------------------------------------------------------------|----------------------------------------------------------------------------------------------|--------------------------------------------------------------------------------------------------------------------------------------------------------------------------------------------------------------------------------------------------------------------------------------------------------------------------------------------------------------------------------------------------------------------------------------------------------------------------------------------------------------------------------------------------------------------------------------------------------------------------------------------------------------------------------------------------------------------------------------------------------------------------------------------------------------------------------------------------------------------------------------------------------------------------------------------------------------------------------------------------------------------------------------------------------------------------------------------------------------------------------------------------------------------------------------------------------------------------------------------------------------------------------------------------------------------------------------------------------------------------------------------------------------------------------------------------------------------------------------------------------------------------------------------------------------------------------------------------------------------------------------------------------------------------------------------------------------------------------------------------------------------------------------------------------------------------------------------------------------------------------------------------------------------------------------------------------------------------------------------------------------------------------------------------------------------------------------------------------------------------------|-------------------|------------------|-----------|----------------------------------|--------------------------------|------------------------------------------|----------------------------------------------|
| Legend                                                                                                                                                                               |                                                                                              | TOTAL STATION COORDINATE READINGS                                                                                                                                                                                                                                                                                                                                                                                                                                                                                                                                                                                                                                                                                                                                                                                                                                                                                                                                                                                                                                                                                                                                                                                                                                                                                                                                                                                                                                                                                                                                                                                                                                                                                                                                                                                                                                                                                                                                                                                                                                                                                              |                   |                  |           |                                  |                                |                                          |                                              |
| TOTAL STATION POINTS OF THE PROP                                                                                                                                                     | POSED TOWER LOCATION AREA                                                                    | TOTAL STATION POINTS                                                                                                                                                                                                                                                                                                                                                                                                                                                                                                                                                                                                                                                                                                                                                                                                                                                                                                                                                                                                                                                                                                                                                                                                                                                                                                                                                                                                                                                                                                                                                                                                                                                                                                                                                                                                                                                                                                                                                                                                                                                                                                           | LONGITUDE         | LATITUDE         | AREA (HA) | NAME OF LOCATION                 | NAME OF RESERVE FOREST         | NAME OF DIVISION                         |                                              |
|                                                                                                                                                                                      |                                                                                              | 1                                                                                                                                                                                                                                                                                                                                                                                                                                                                                                                                                                                                                                                                                                                                                                                                                                                                                                                                                                                                                                                                                                                                                                                                                                                                                                                                                                                                                                                                                                                                                                                                                                                                                                                                                                                                                                                                                                                                                                                                                                                                                                                              | 93° 54' 46.686" E | 26° 6' 16.207" N |           |                                  |                                |                                          |                                              |
| PROPOSED TOWER LOCATION AREA EXISTING ROAD                                                                                                                                           |                                                                                              | 2                                                                                                                                                                                                                                                                                                                                                                                                                                                                                                                                                                                                                                                                                                                                                                                                                                                                                                                                                                                                                                                                                                                                                                                                                                                                                                                                                                                                                                                                                                                                                                                                                                                                                                                                                                                                                                                                                                                                                                                                                                                                                                                              | 93° 54' 47.187" E | 26° 6' 16.025" N | 00//5     | DA-KAWALIPATHAR<br>NO.1 (UASO44) | SOUTH NAMBAR RESERVE<br>FOREST | GOLAGHAT<br>DIVISION                     |                                              |
|                                                                                                                                                                                      |                                                                                              | 3                                                                                                                                                                                                                                                                                                                                                                                                                                                                                                                                                                                                                                                                                                                                                                                                                                                                                                                                                                                                                                                                                                                                                                                                                                                                                                                                                                                                                                                                                                                                                                                                                                                                                                                                                                                                                                                                                                                                                                                                                                                                                                                              | 93° 54' 46.986" E | 26° 6' 15.573" N |           |                                  |                                |                                          |                                              |
|                                                                                                                                                                                      |                                                                                              | 4                                                                                                                                                                                                                                                                                                                                                                                                                                                                                                                                                                                                                                                                                                                                                                                                                                                                                                                                                                                                                                                                                                                                                                                                                                                                                                                                                                                                                                                                                                                                                                                                                                                                                                                                                                                                                                                                                                                                                                                                                                                                                                                              | 93° 54' 46.485" E | 26° 6' 15.755" N |           |                                  |                                |                                          |                                              |