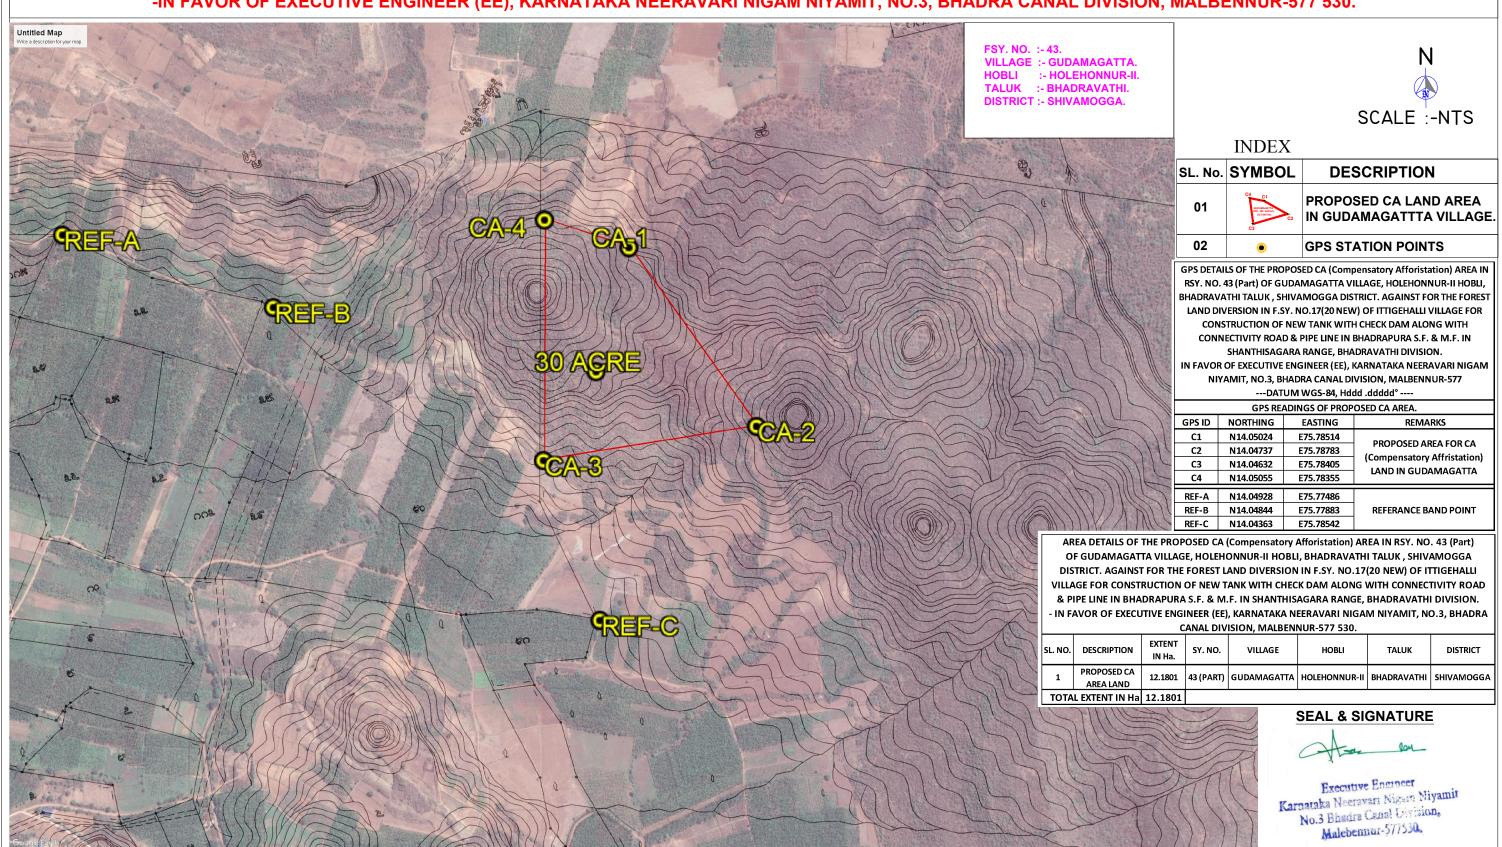

THE GOOGLE-I MAP SHOWING PROPOSED CA (Compensatory Afforistation) AREA IN RSY. NO. 43 (Part) OF GUDAMAGATTA VILLAGE, HOLEHONNUR-II HOBLI, BHADRAVATHI TALUK, SHIVAMOGGA DISTRICT. AGAINST FOR THE FOREST LAND DIVERSION IN F.SY. NO.17(20 NEW) OF ITTIGEHALLI VILLAGE FOR CONSTRUCTION OF NEW TANK WITH CHECK DAM ALONG WITH CONNECTIVITY ROAD & PIPE LINE IN BHADRAPURA S.F. & M.F. IN SHANTHISAGARA RANGE, BHADRAVATHI DIVISION.

-IN FAVOR OF EXECUTIVE ENGINEER (EE), KARNATAKA NEERAVARI NIGAM NIYAMIT, NO.3, BHADRA CANAL DIVISION, MALBENNUR-577 530.