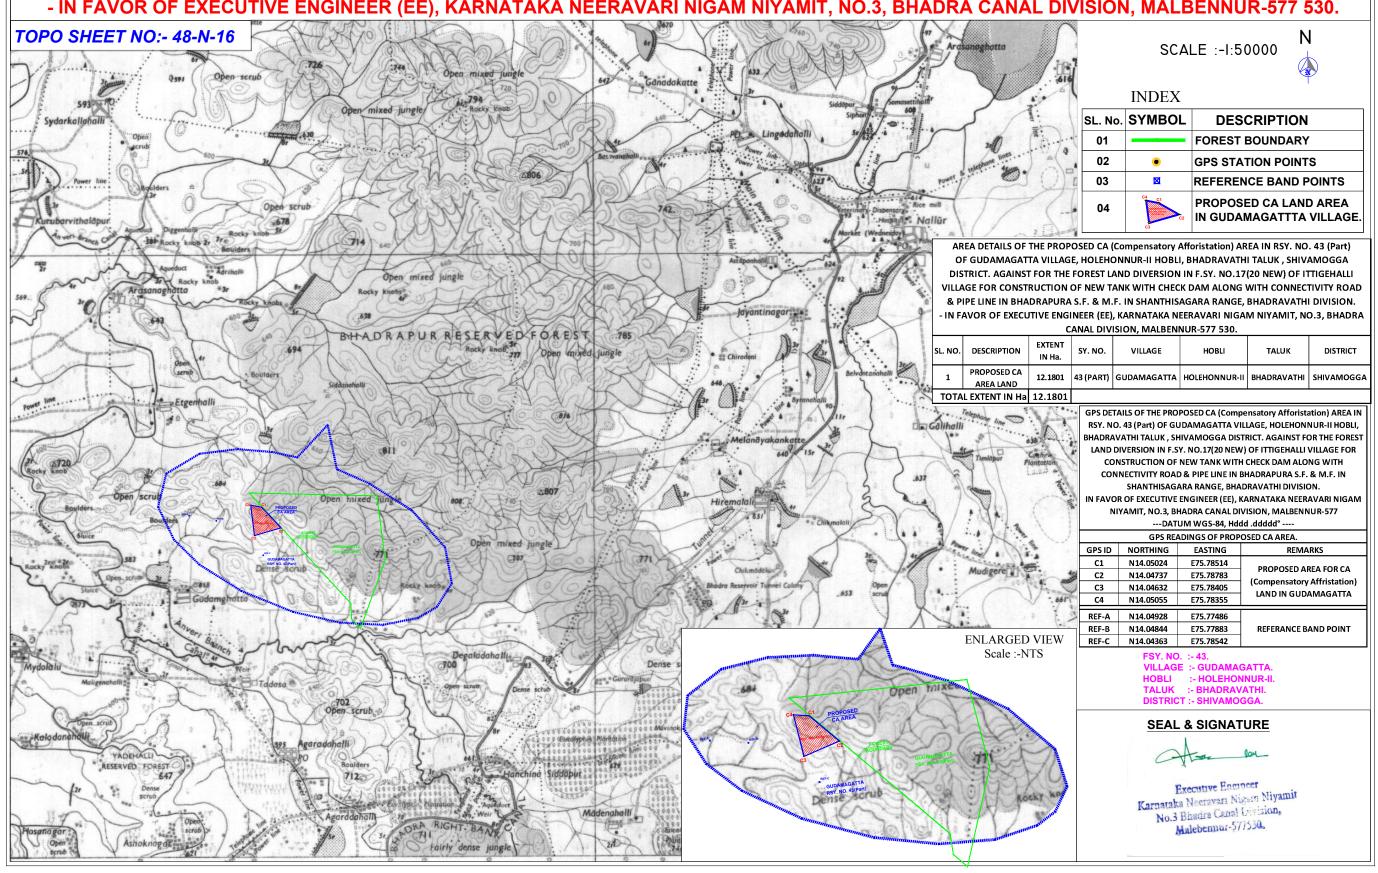

THE TOPO (Location) MAP THE SHOWING PROPOSED CA (Compensatory Afforistation) AREA IN RSY. NO. 43 (Part) OF GUDAMAGATTA VILLAGE, HOLEHONNUR-II HOBLÍ, BHADRAVATHI TALUK, SHIVAMOGGA DISTRICT. AGAINST FOR THE FOREST LAND DIVERSION IN F.SY. NO.17(20 NEW) OF ITTIGEHALLI VILLAGE FOR CONSTRUCTION OF NEW TANK WITH CHECK DAM ALONG WITH CONNECTIVITY ROAD & PIPE LINE IN BHADRAPURA S.F. & M.F. IN SHANTHISAGARA RANGE, BHADRAVATHI DIVISION.