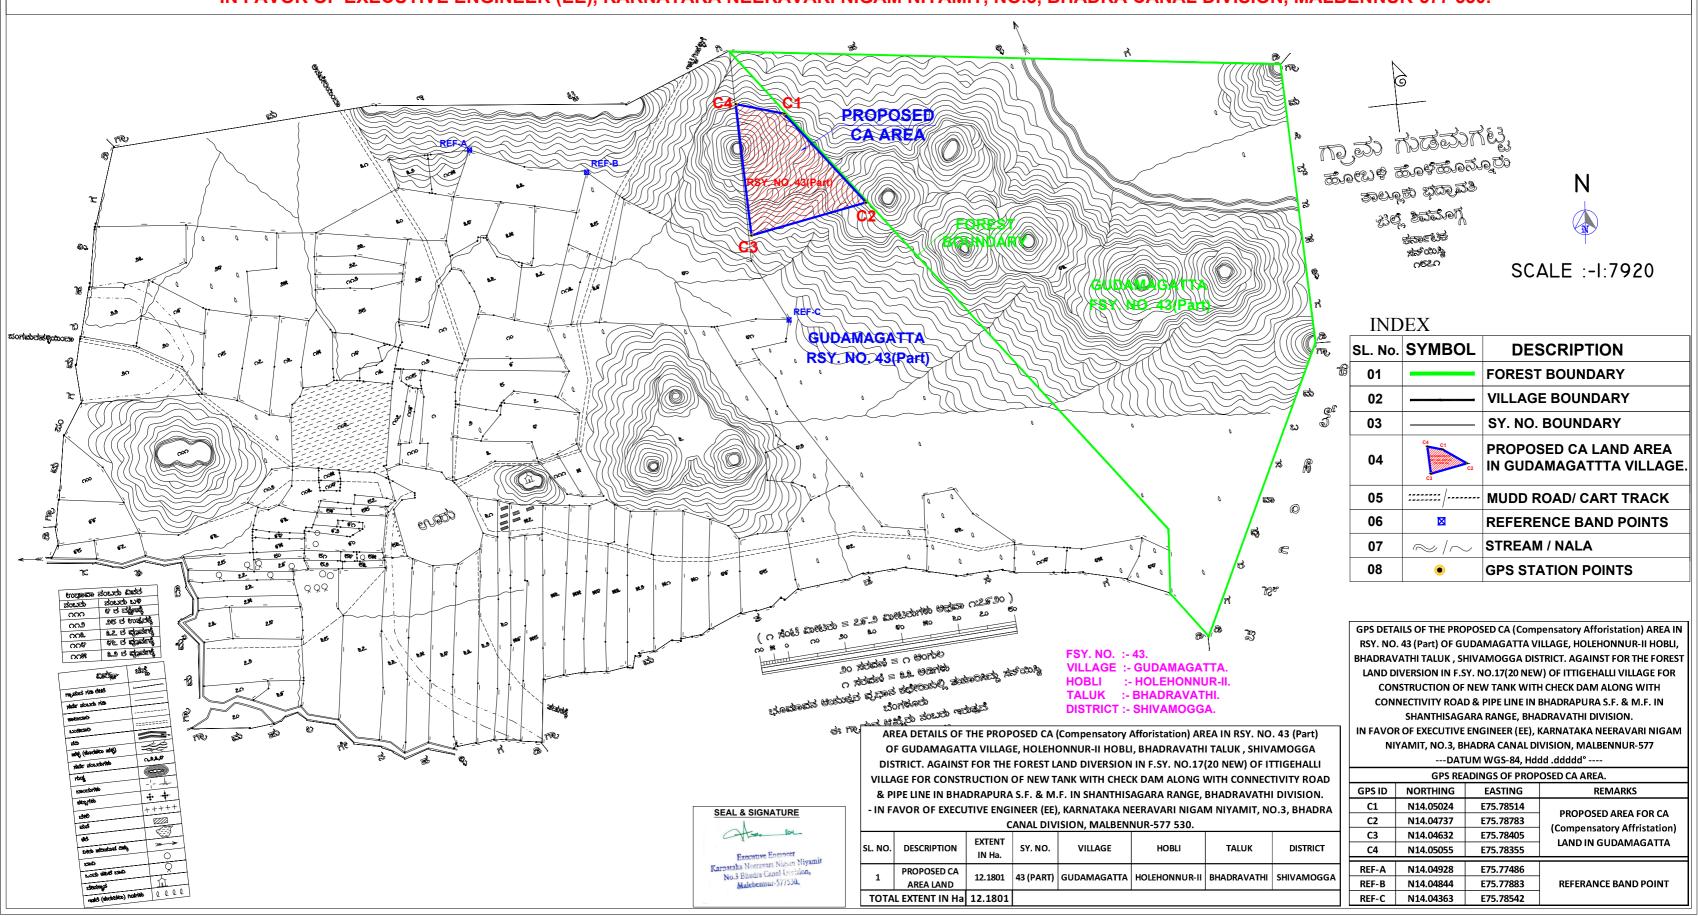

THE VILLAGE MAP SHOWING PROPOSED CA (Compensatory Afforistation) AREA IN RSY. NO. 43 (Part) OF GUDAMAGATTA VILLAGE, HOLEHONNUR-II HOBLI, BHADRAVATHI TALUK, SHIVAMOGGA DISTRICT. AGAINST FOR THE FOREST LAND DIVERSION IN F.SY. NO.17(20 NEW) OF ITTIGEHALLI VILLAGE FOR CONSTRUCTION OF NEW TANK WITH CHECK DAM ALONG WITH CONNECTIVITY ROAD & PIPE LINE IN BHADRAPURA S.F. & M.F. IN SHANTHISAGARA RANGE, BHADRAVATHI DIVISION.
- IN FAVOR OF EXECUTIVE ENGINEER (EE), KARNATAKA NEERAVARI NIGAM NIYAMIT, NO.3, BHADRA CANAL DIVISION, MALBENNUR-577 530.