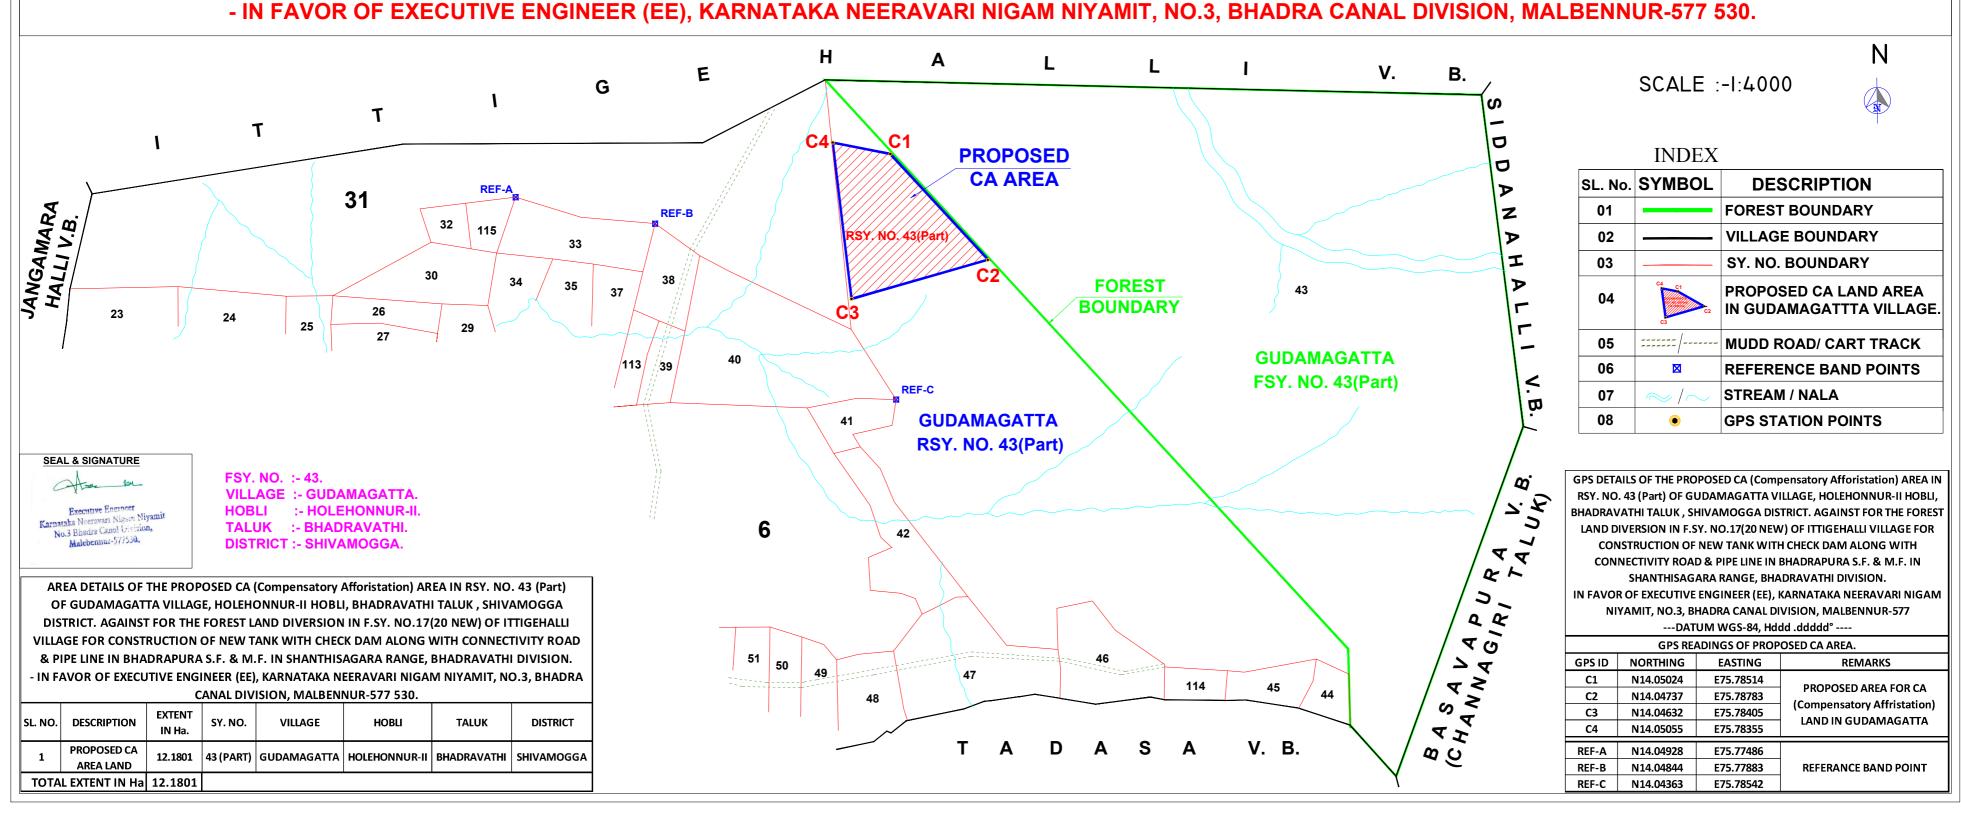

- IN FAVOR OF EXECUTIVE ENGINEER (EE), KARNATAKA NEERAVARI NIGAM NIYAMIT, NO.3, BHADRA CANAL DIVISION, MALBENNUR-577 530.

THE PLAIN MAP SHOWING PROPOSED CA (Compensatory Afforistation) AREA IN RSY. NO. 43 (Part) OF GUDAMAGATTA VILLAGE, HOLEHONNUR-II HOBLI, BHADRAVATHI TALUK, SHIVAMOGGA DISTRICT. AGAINST FOR THE FOREST LAND DIVERSION IN F.SY. NO.17(20 NEW) OF ITTIGEHALLI VILLAGE FOR CONSTRUCTION OF NEW TANK WITH CHECK DAM ALONG WITH CONNECTIVITY ROAD & PIPE LINE IN BHADRAPURA S.F. & M.F. IN SHANTHISAGARA RANGE, BHADRAVATHI DIVISION.