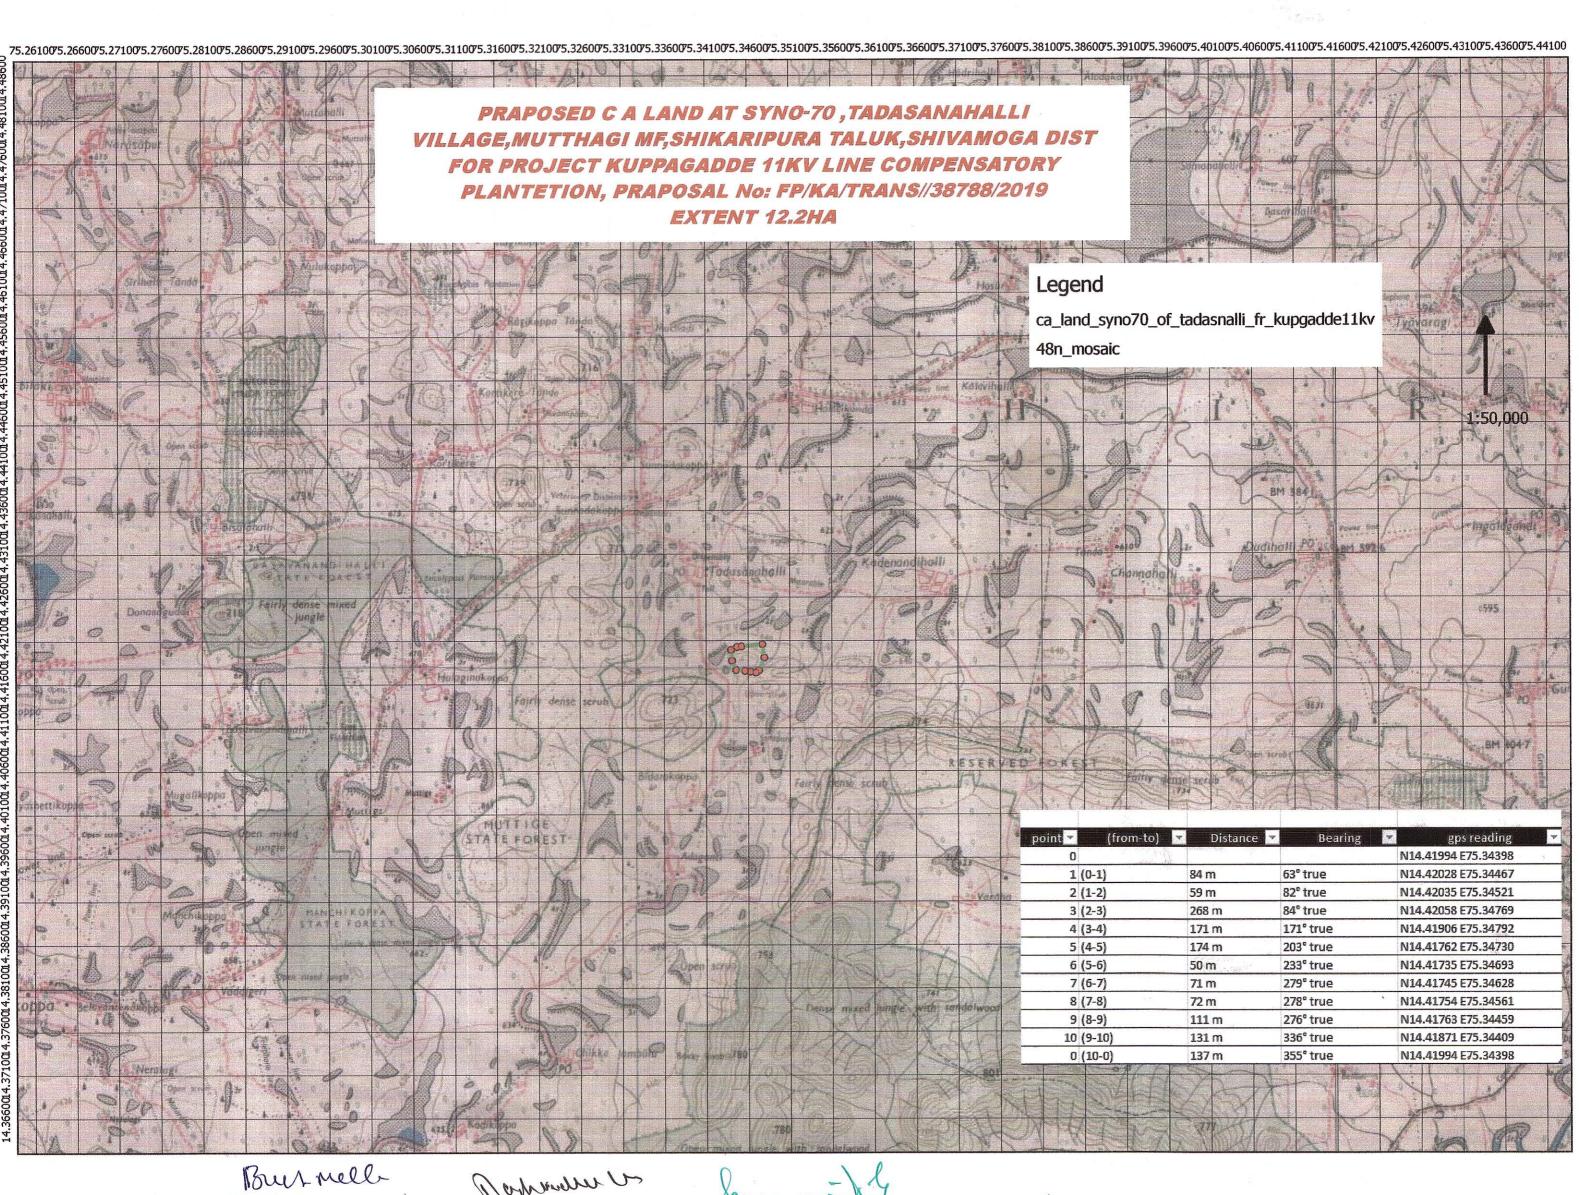

ಹಿಗ್ಗು ಗಾಟಿ ಉಪವಲಯ ಅರಣ್ಯಾಧಿಕಾರಿ ಮಂಚಿಕೊಪ್ಪಶಾಖೆ, ಶಿರಾಳಕೊಪ್ಪ ವಲಯ Dahrum C

<del>ವಲಯ ಅರಣ್ಯಾಧಕಾರಿ</del> ಶಿರಾಳಕೊಪ್ಪ ವಲಯ ತ್ರಿಕಾರಿಪುರ ಉಪ ವಿಭಾಗ.

Praposed CA land at Sy no 70 Thadasanahalli Village, Muttagi MF Shikaripura tq Shivamogga Dist For Project Thogarsi to Kuppagadde 11 KV line Compenasatory plantetion, Praposal No: FP/KA/TRANS/38788/2019 Extent: 12.2 Ha Notifiction no: G.4656-Ft-20-28-31/Dt 28.09.1929

- The degraded forest land parcel(s) proposed for raising compensatory afforestation (CA) in forest land diversion Proposal number FP/KA/TRANS-38788/2019 of KARNATAKA POWER TRANSMISSION CORPORATION LIMITED(KPTCL) SHIVAMOGGA.
  - (Name of user Agency) for diversion of **6.073** hectareof forest land in **SAGAR** division(s) has/have been inspected by me on **13.02.2020** (date). The details of the said land parcel(s) are show in the table here under.
- 2. The said degrade forest CA land parcel(s) is/are suitable for raising compensatory afforestation in accordance with Government of India FC Guidelines F.No.11-43/2011-FC dated 08-11-2017 read with general FC Guidelines.
- 3. The KML file(s) Topo Map(s).Geo-reference Map(s) & GPS reading of all corners of the proposed degraded forest land parcel(s) have been uploaded in PART II of the proposal.
- 4. The KML file(s), Topo Map(s).Geo-reference Map(s) & GPS reading of all corners of the proposed forest land parcel(s) have been uploaded by the User Agency in PART I of the proposal.
- 5. Additional remerks in any

| District,Taluk & | Details of degraded forest  |            |                  | Extent               |
|------------------|-----------------------------|------------|------------------|----------------------|
| Hobli            | Name of Forest              | Village    | Survey<br>number | proposed<br>A-G (Ha) |
| 1                | 2                           | 3          | 4                | - 5                  |
|                  | Muttagi Minor Forest        |            |                  |                      |
| Shivamogga (Dis) | Notification Number:-       | 3          |                  | 30Acr                |
| Shikaripura (Tq) | No.G.4656-Ft.20-28-31,Dated | Thadasalli | 70               | 15Gunta              |
| Udagani (Hobli)  | 28 Septmber 1929            |            |                  | or                   |
|                  |                             |            |                  | 12.2 Ha              |
| Total            |                             |            |                  | 12.2 Ha              |