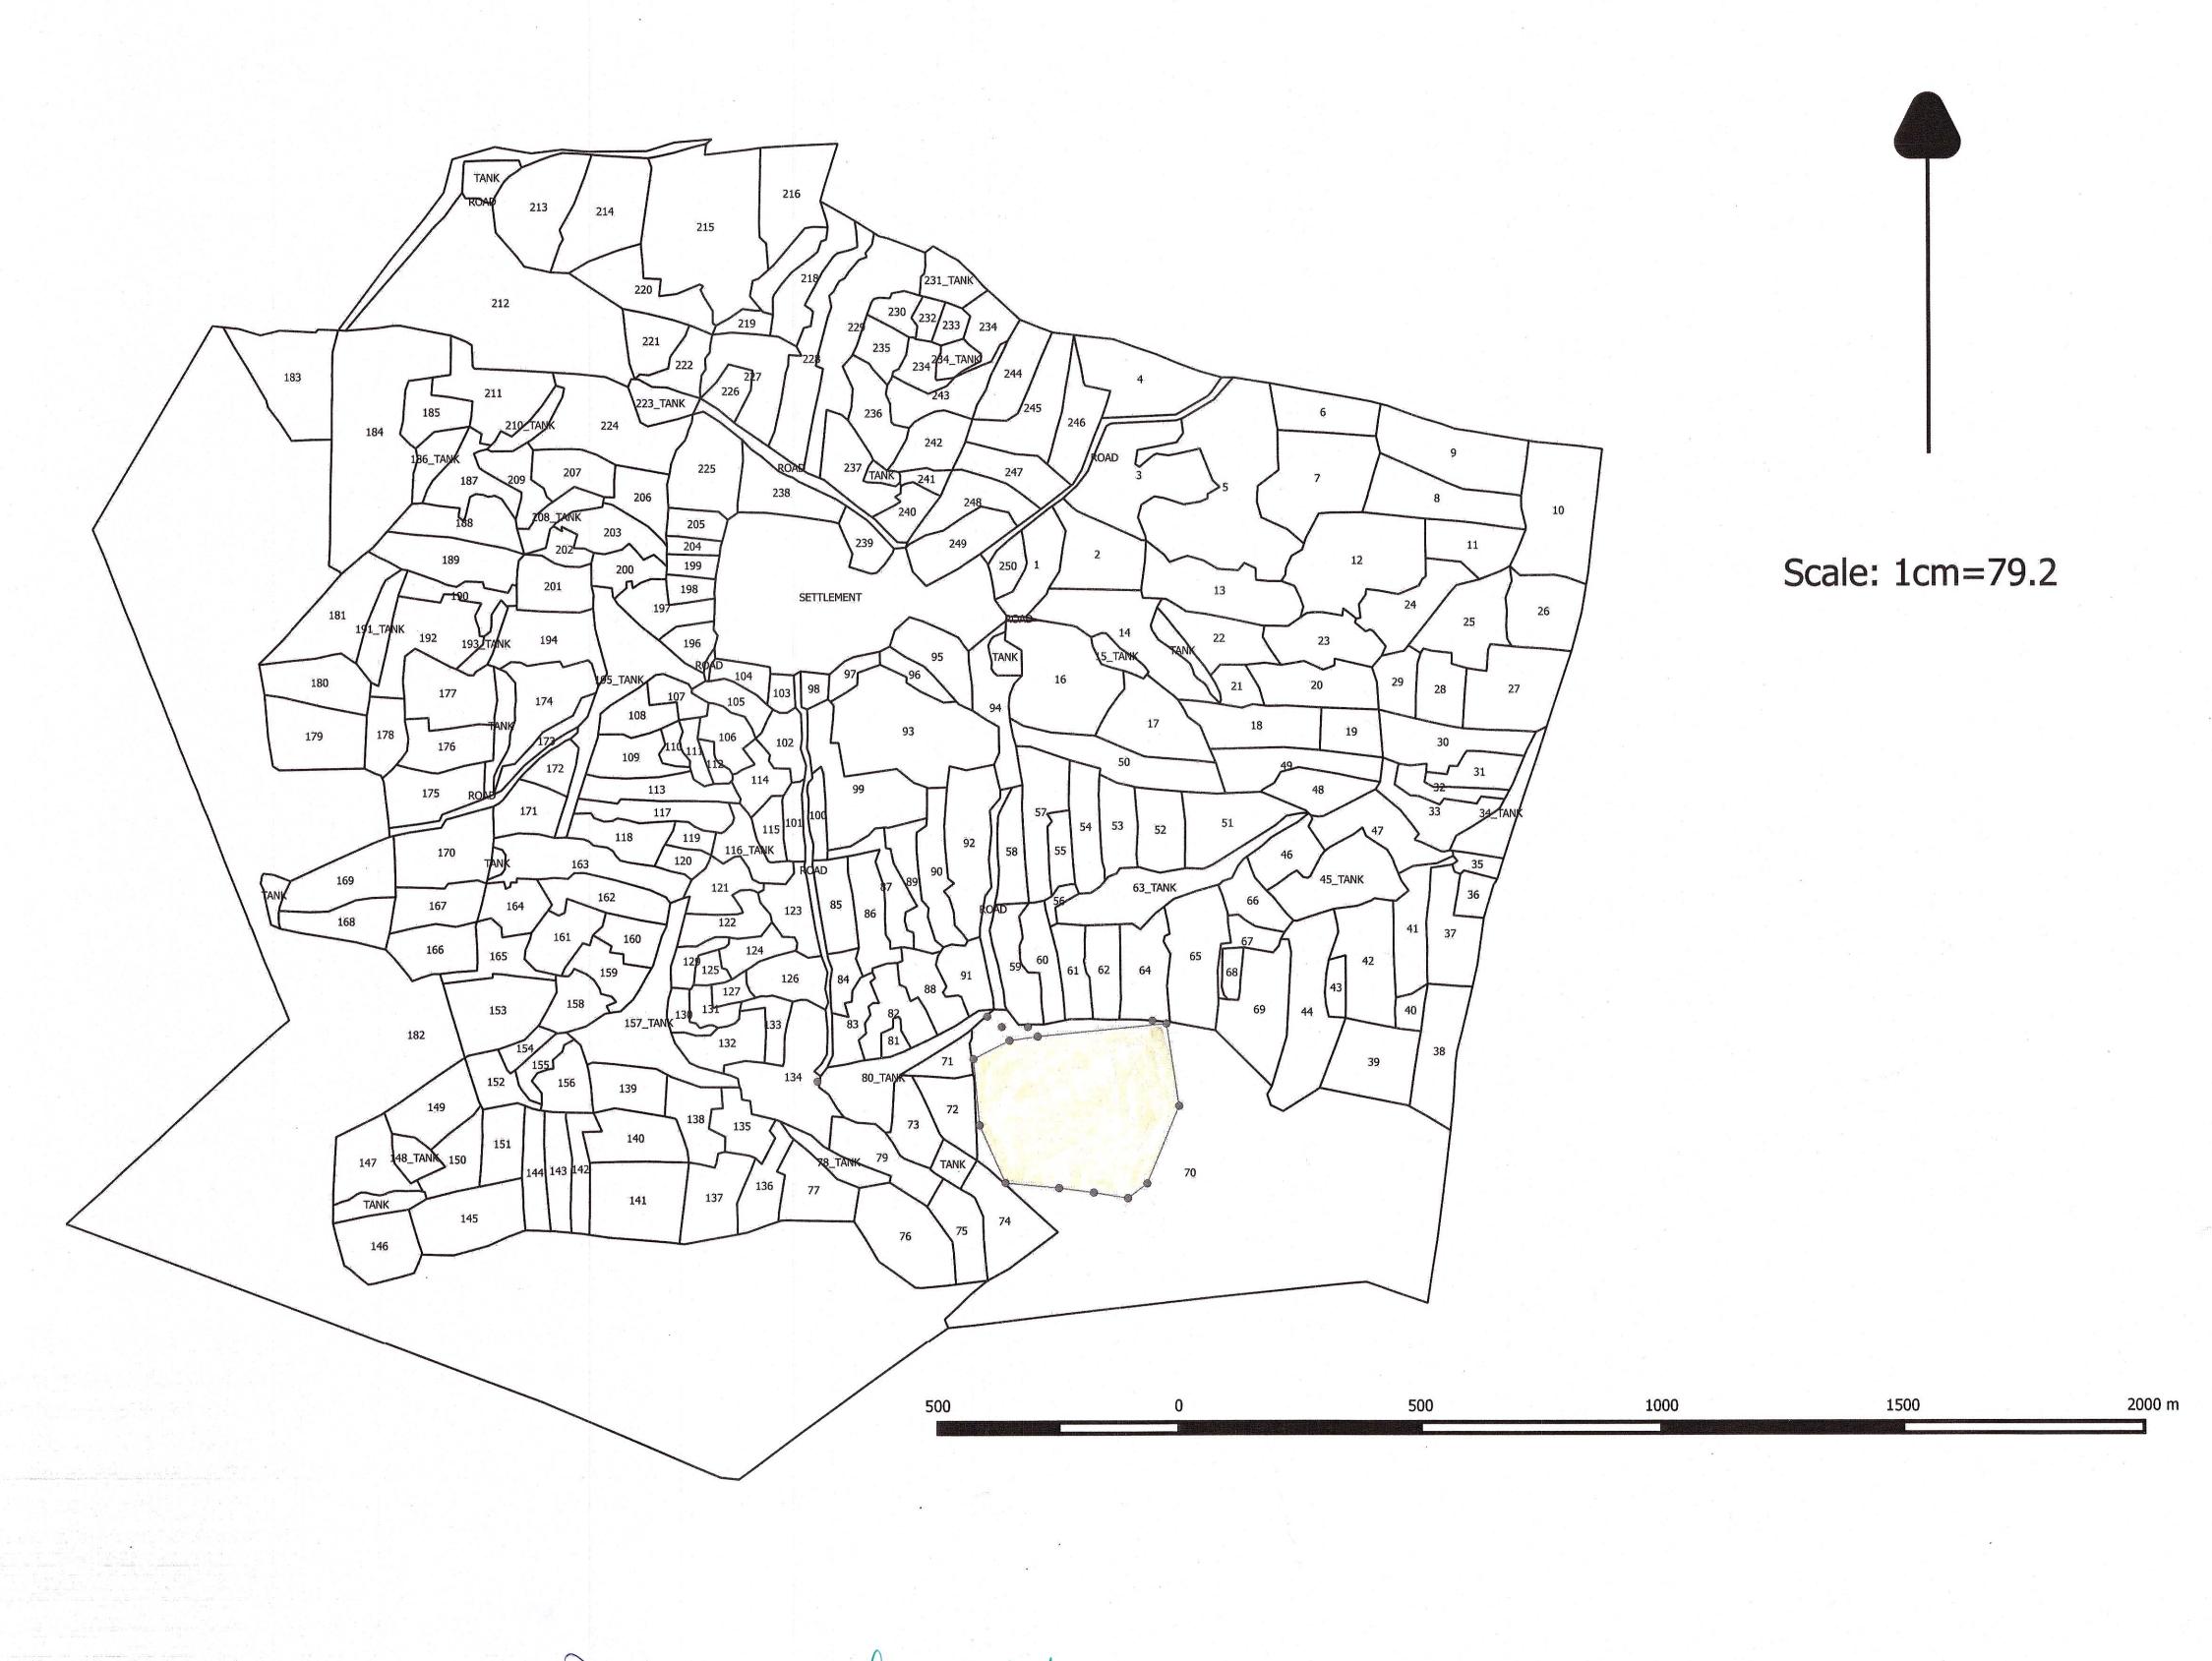

ಹಿಗ್ಗು ಗಾಟಿ ಉಪವಲಯ ಅರಣ್ಯಾಧಿಕಾರಿ ಮಂಚಿಕೊಪ್ಪಶಾಖೆ, ಶಿರಾಳಕೊಪ್ಪ ವಲಯ Dahrum C

<del>ವಲಯ ಅರಣ್ಯಾಧಕಾರಿ</del> ಶಿರಾಳಕೊಪ್ಪ ವಲಯ ತ್ರಿಕಾರಿಪುರ ಉಪ ವಿಭಾಗ.

Praposed CA land at Sy no 70 Thadasanahalli Village, Muttagi MF Shikaripura tq Shivamogga Dist For Project Thogarsi to Kuppagadde 11 KV line Compenasatory plantetion, Praposal No: FP/KA/TRANS/38788/2019 Extent: 12.2 Ha Notifiction no: G.4656-Ft-20-28-31/Dt 28.09.1929

- The degraded forest land parcel(s) proposed for raising compensatory afforestation (CA) in forest land diversion Proposal number FP/KA/TRANS-38788/2019 of KARNATAKA POWER TRANSMISSION CORPORATION LIMITED(KPTCL) SHIVAMOGGA.
  - (Name of user Agency) for diversion of **6.073** hectareof forest land in **SAGAR** division(s) has/have been inspected by me on **13.02.2020** (date). The details of the said land parcel(s) are show in the table here under.
- 2. The said degrade forest CA land parcel(s) is/are suitable for raising compensatory afforestation in accordance with Government of India FC Guidelines F.No.11-43/2011-FC dated 08-11-2017 read with general FC Guidelines.
- 3. The KML file(s) Topo Map(s).Geo-reference Map(s) & GPS reading of all corners of the proposed degraded forest land parcel(s) have been uploaded in PART II of the proposal.
- 4. The KML file(s), Topo Map(s).Geo-reference Map(s) & GPS reading of all corners of the proposed forest land parcel(s) have been uploaded by the User Agency in PART I of the proposal.
- 5. Additional remerks in any

| District,Taluk & | Details of degraded forest  |            |                  | Extent               |
|------------------|-----------------------------|------------|------------------|----------------------|
| Hobli            | Name of Forest              | Village    | Survey<br>number | proposed<br>A-G (Ha) |
| 1                | 2                           | 3          | 4                | - 5                  |
|                  | Muttagi Minor Forest        |            |                  |                      |
| Shivamogga (Dis) | Notification Number:-       | 3          |                  | 30Acr                |
| Shikaripura (Tq) | No.G.4656-Ft.20-28-31,Dated | Thadasalli | 70               | 15Gunta              |
| Udagani (Hobli)  | 28 Septmber 1929            |            |                  | or                   |
|                  |                             |            |                  | 12.2 Ha              |
| Total            |                             |            |                  | 12.2 Ha              |