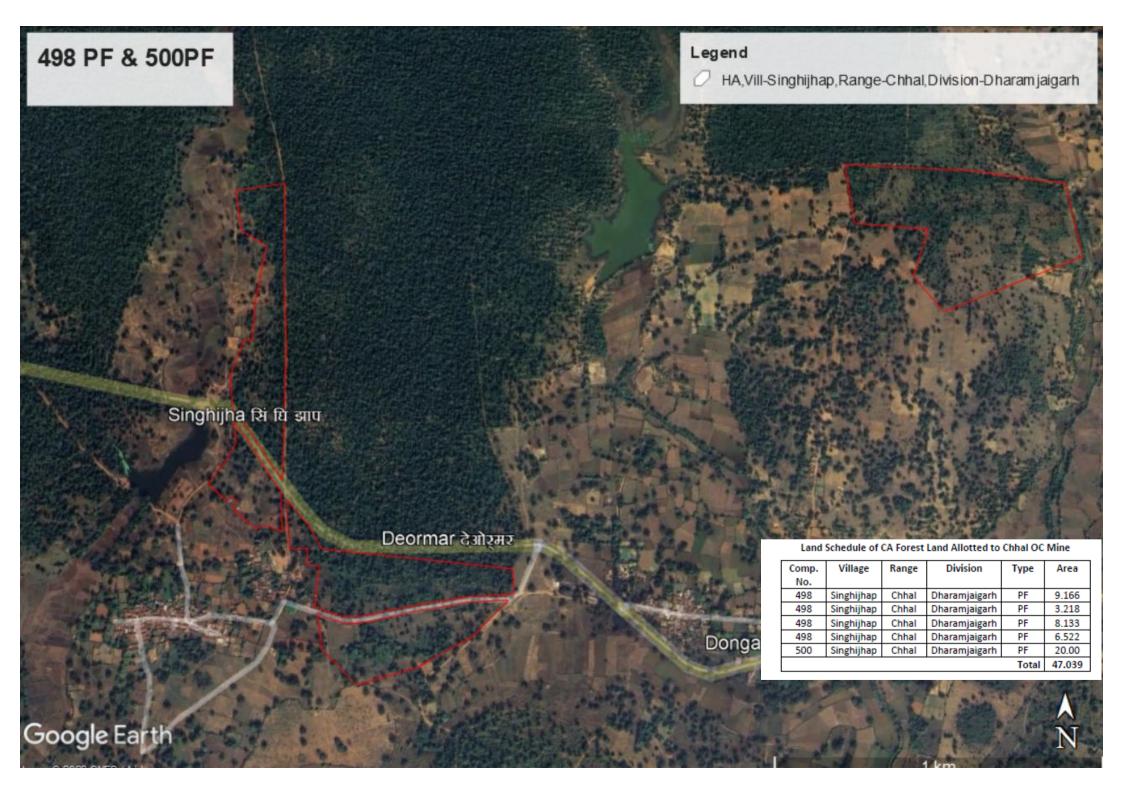

## राज्य कैम्पा निधि से क्षतिपूर्ति वृक्षारोपण सिंघीझाप

कक्ष क्र

500

कार्य रकबा

20,000 हे.

प्रजाति

मिश्रित प्रजाति

परिसर

सिंघीझाप

प.स. वृत्त

बनहर

परिक्षेत्र

छाल

वन मंडल

धरमजयगढ

2021 — 22 से 2029 — 30

## क्षेत्र का जी.पी.एस. रिड़िग

राज्य कैम्पा निधि से क्षतिपूर्ति वृक्षारोपण सिंघीझाप कक्ष क्र. 500 रकवा 20.000 हे.

| क्रमांक | अभिलेखों का विवरण |                               | विशेष |                                       |
|---------|-------------------|-------------------------------|-------|---------------------------------------|
| 1       | 1.                | प्रस्तावित वृक्षारोपण क्षेत्र | Α     | N 22° 21'00.083" E 083° 05'33.338"    |
|         |                   | का GPS द्वारा सर्वे           | В     | N 22° 21'00.777" E 083° 05'32.473"    |
|         |                   | रिपोर्ट                       | C     | N 22° 21'00.01" E 083° 05'31.610"     |
|         |                   |                               | D     | N 22° 20'59.252'' E 083° 05'30.747''  |
|         |                   |                               | Е     | N 22° 20' 58.489'' E 083° 05'29.884'' |
|         |                   |                               | F     | N 22° 20'58.085" E 083° 05'30.680"    |
|         |                   |                               | G     | N 22° 20' 57.682'' E 083° 05'31.476'' |
|         |                   |                               | Н     | N 22° 20'58.218'' E 083° 05' 32.129'' |
|         |                   |                               |       |                                       |