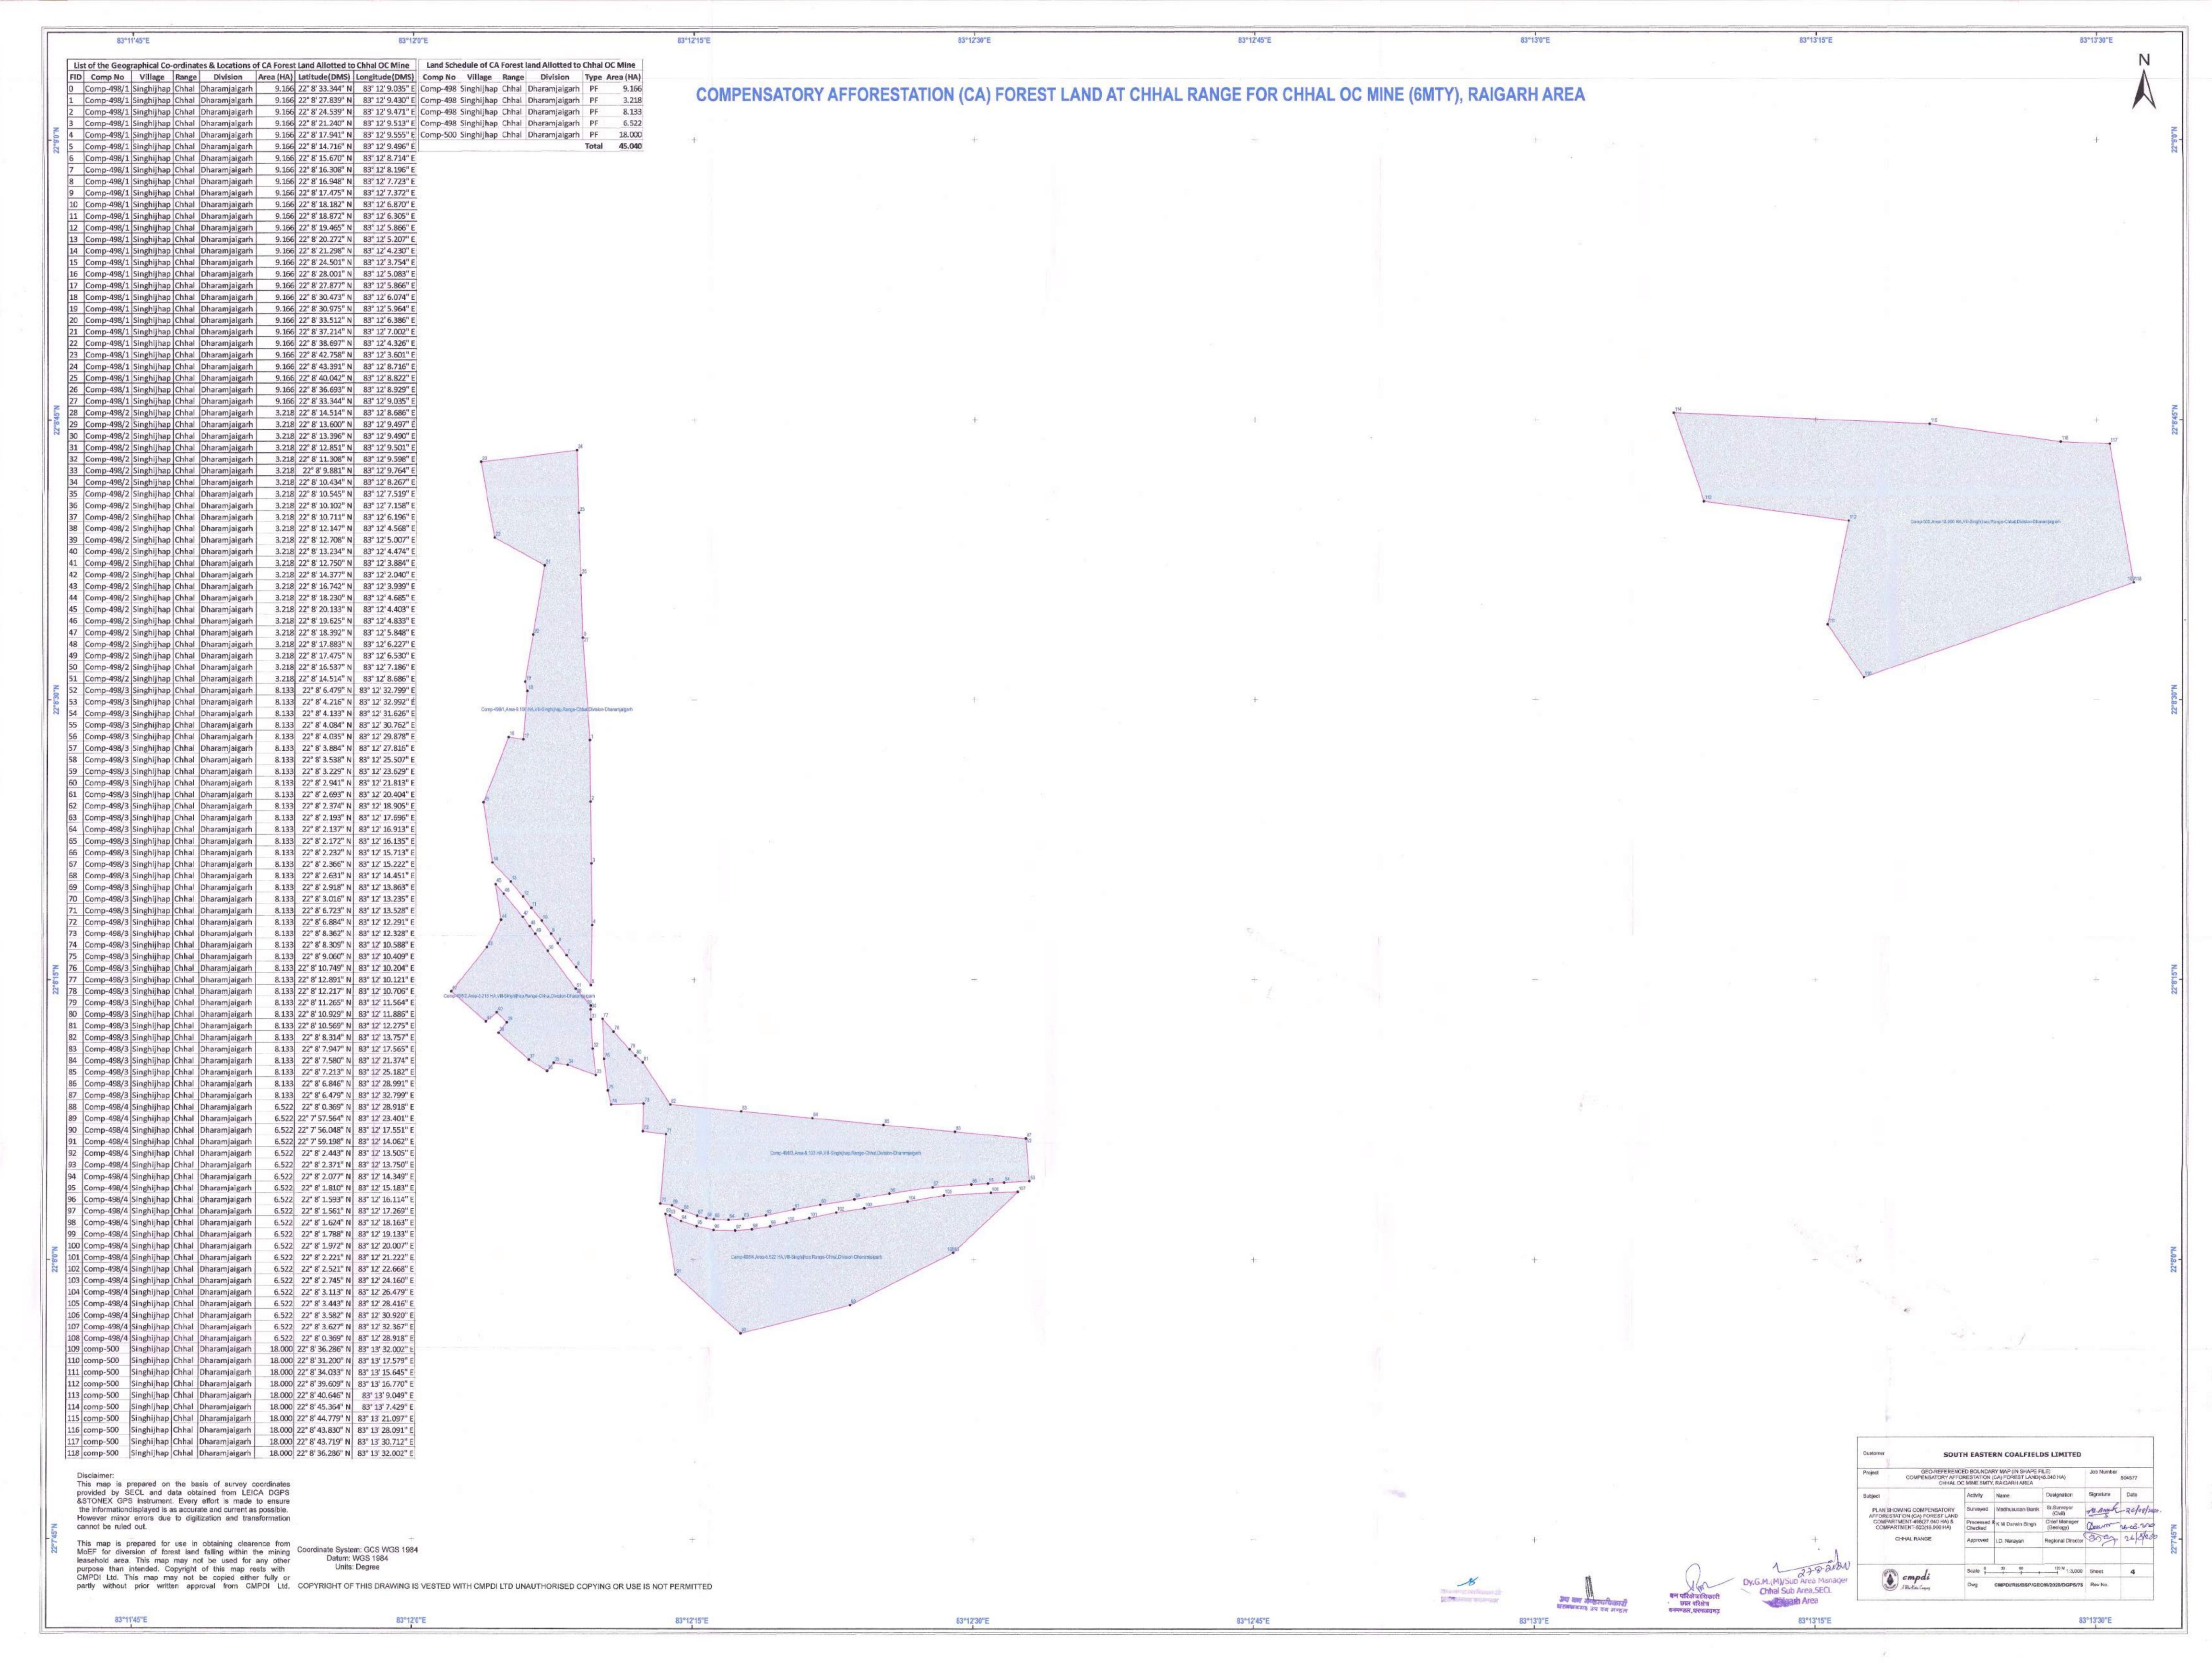

## राज्य कैम्पा निधि से क्षतिपूर्ति वृक्षारोपण सिंघीझाप

कक्ष क्र

500

कार्य रकबा

20,000 हे.

प्रजाति

मिश्रित प्रजाति

परिसर

सिंघीझाप

प.स. वृत्त

बनहर

परिक्षेत्र

छाल

वन मंडल

धरमजयगढ

2021 — 22 से 2029 — 30

## क्षेत्र का जी.पी.एस. रिड़िग

राज्य कैम्पा निधि से क्षतिपूर्ति वृक्षारोपण सिंघीझाप कक्ष क्र. 500 रकवा 20.000 हे.

| क्रमांक | अभिलेखों का विवरण |                               | विशेष |                                       |
|---------|-------------------|-------------------------------|-------|---------------------------------------|
| 1       | 1.                | प्रस्तावित वृक्षारोपण क्षेत्र | Α     | N 22° 21'00.083" E 083° 05'33.338"    |
|         |                   | का GPS द्वारा सर्वे           | В     | N 22° 21'00.777" E 083° 05'32.473"    |
|         |                   | रिपोर्ट                       | C     | N 22° 21'00.01" E 083° 05'31.610"     |
|         |                   |                               | D     | N 22° 20'59.252'' E 083° 05'30.747''  |
|         |                   |                               | Е     | N 22° 20' 58.489'' E 083° 05'29.884'' |
|         |                   |                               | F     | N 22° 20'58.085" E 083° 05'30.680"    |
|         |                   |                               | G     | N 22° 20' 57.682'' E 083° 05'31.476'' |
|         |                   |                               | Н     | N 22° 20'58.218'' E 083° 05' 32.129'' |
|         |                   |                               |       |                                       |