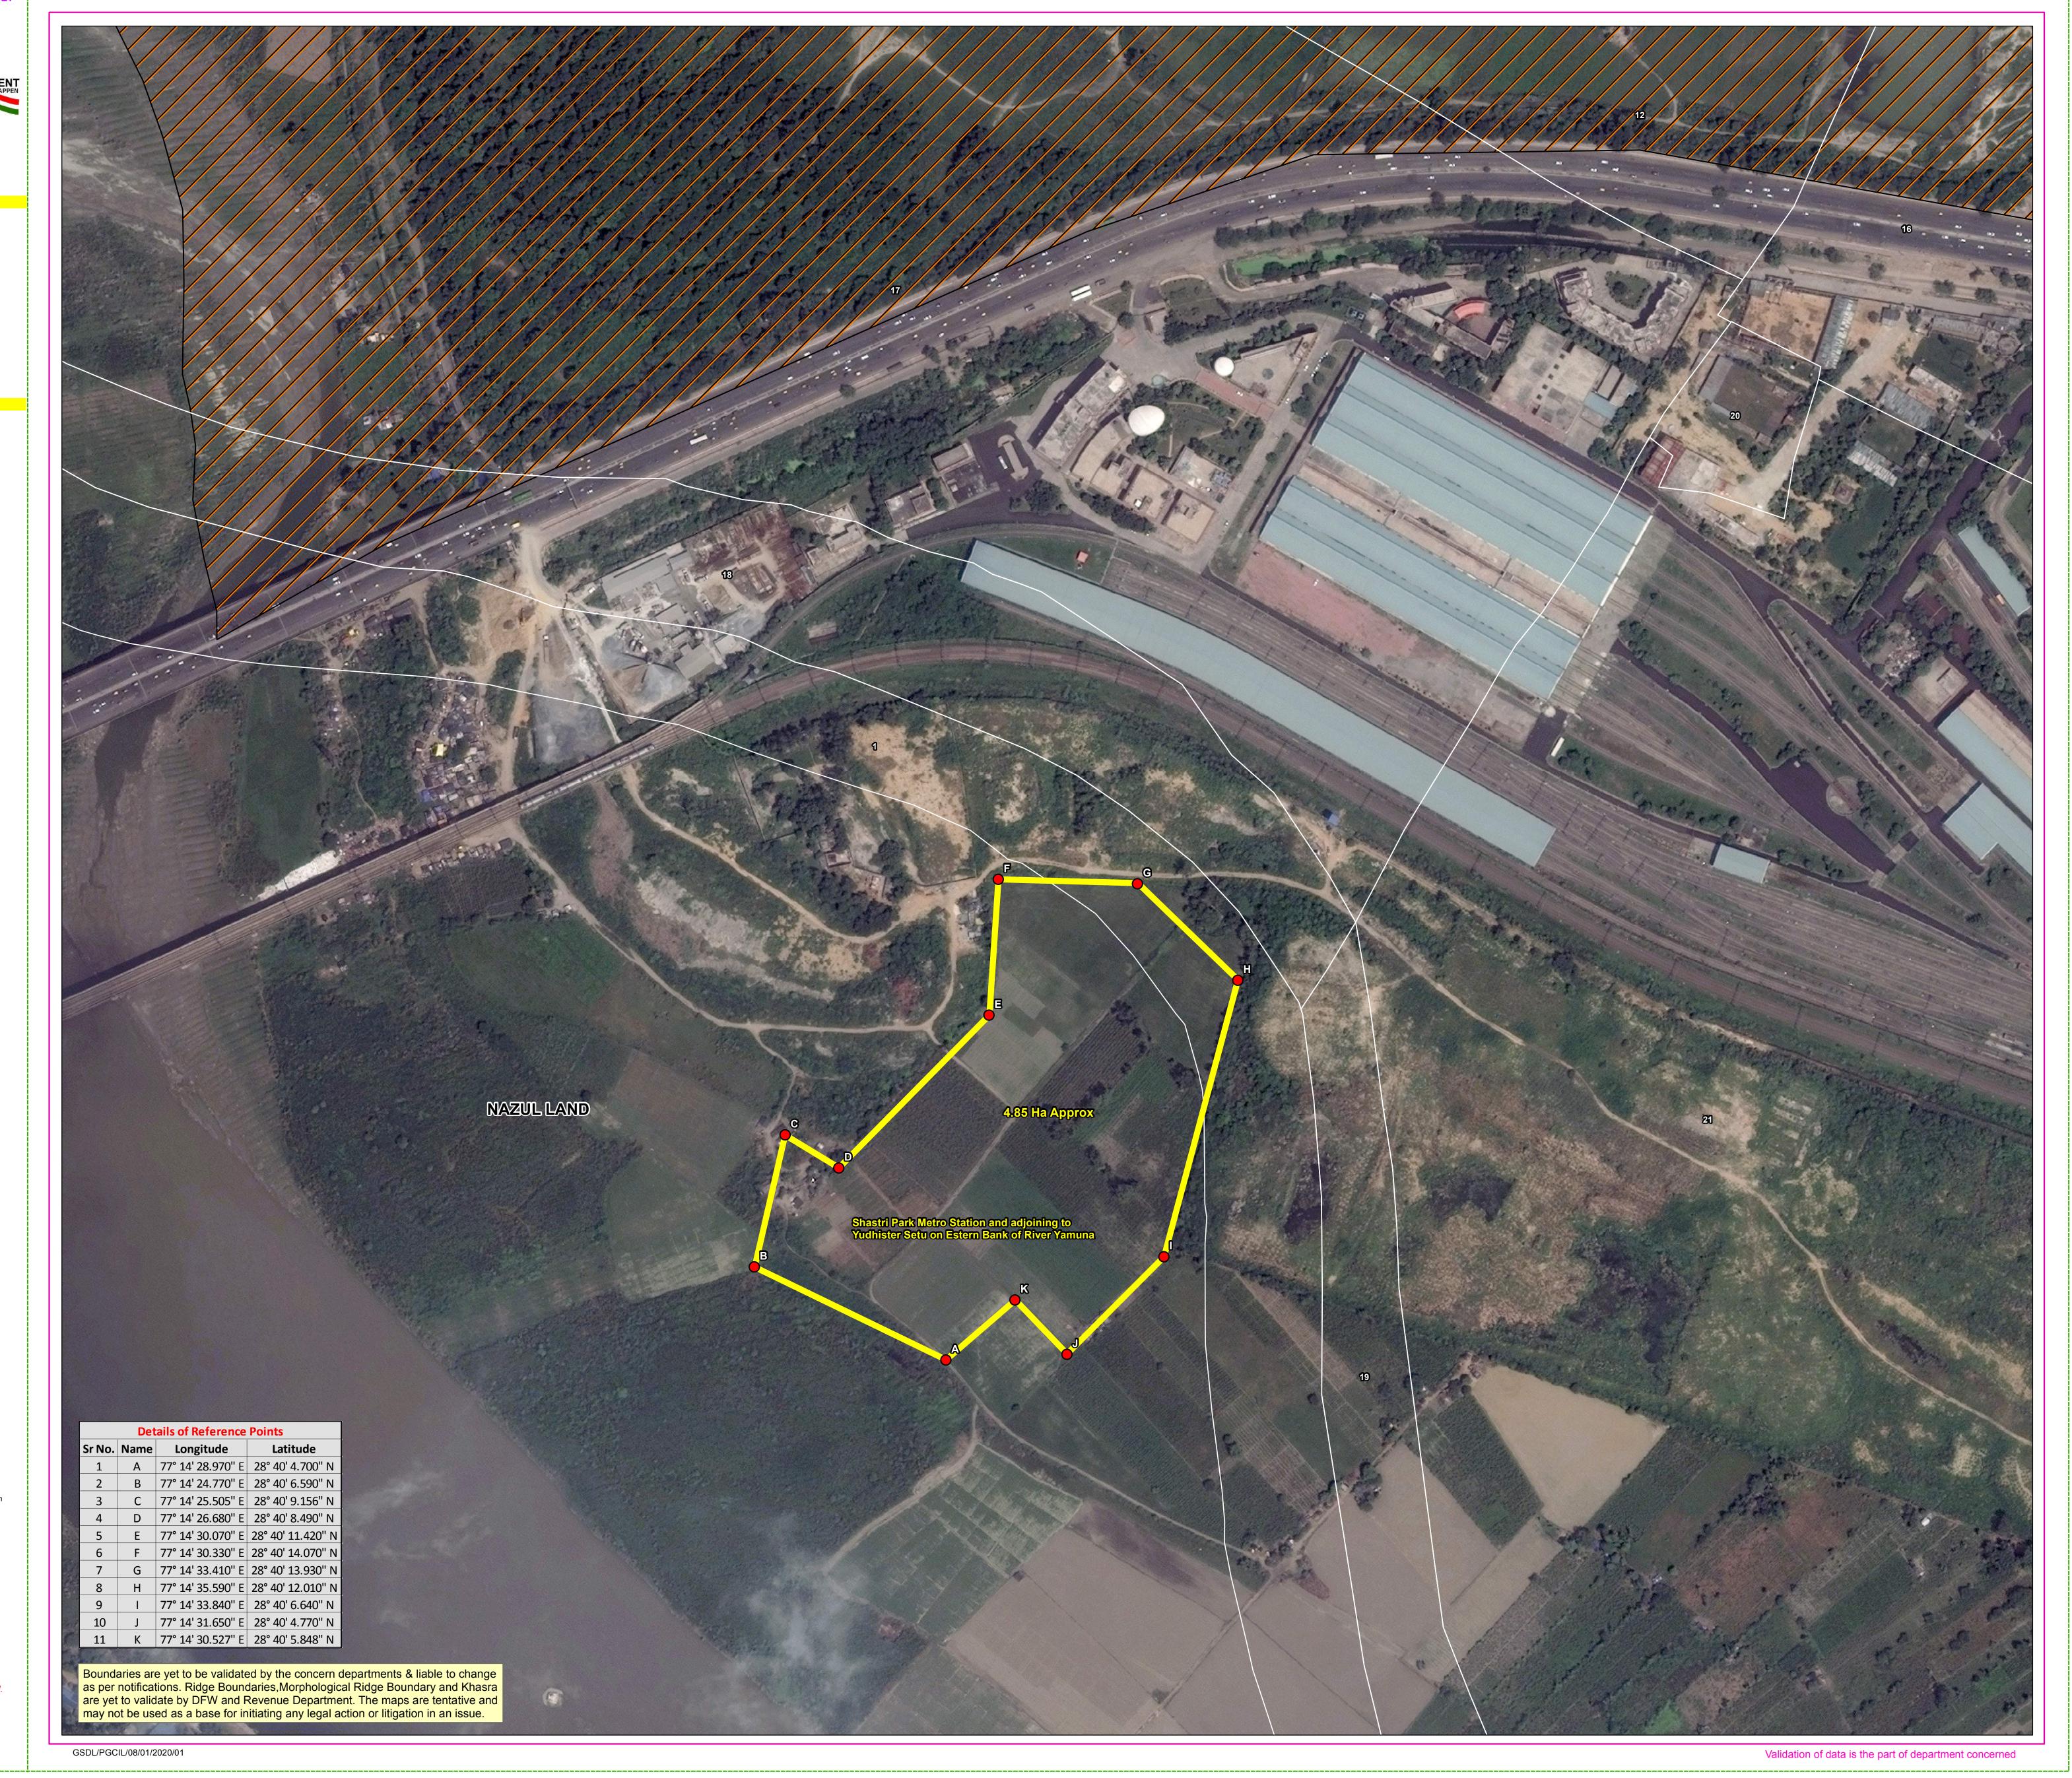

## Map of Land For Compensatory Afforestation under Forest (Conservation) Act,1980 For the Construction of LILO of 400KV Bamnauli Jhatikara T/L at Dwarka

Reference Area Village Boundary

Northern Ridge Boundary

## ONLY LIMITED DETAILS HAVE BEEN SHOWN

## 1:1,500

For further details about this map, please contact Managing Director Geospatial Delhi Limited (A Govt. of NCT of Delhi Company) 3rd Level, 'C' Wing, Vikas Bhawan - II, Civil Lines, New Delhi - 110054

Reproduction in whole or part by any means is prohibited without the written permission of GSDL. GSDL is providing the map/data which is generated through technological means and accurate to a particular extent only.

The responsibility of validation lies with the department concerned.

C DELHI GOVERNMENT COPYRIGHT, 2012