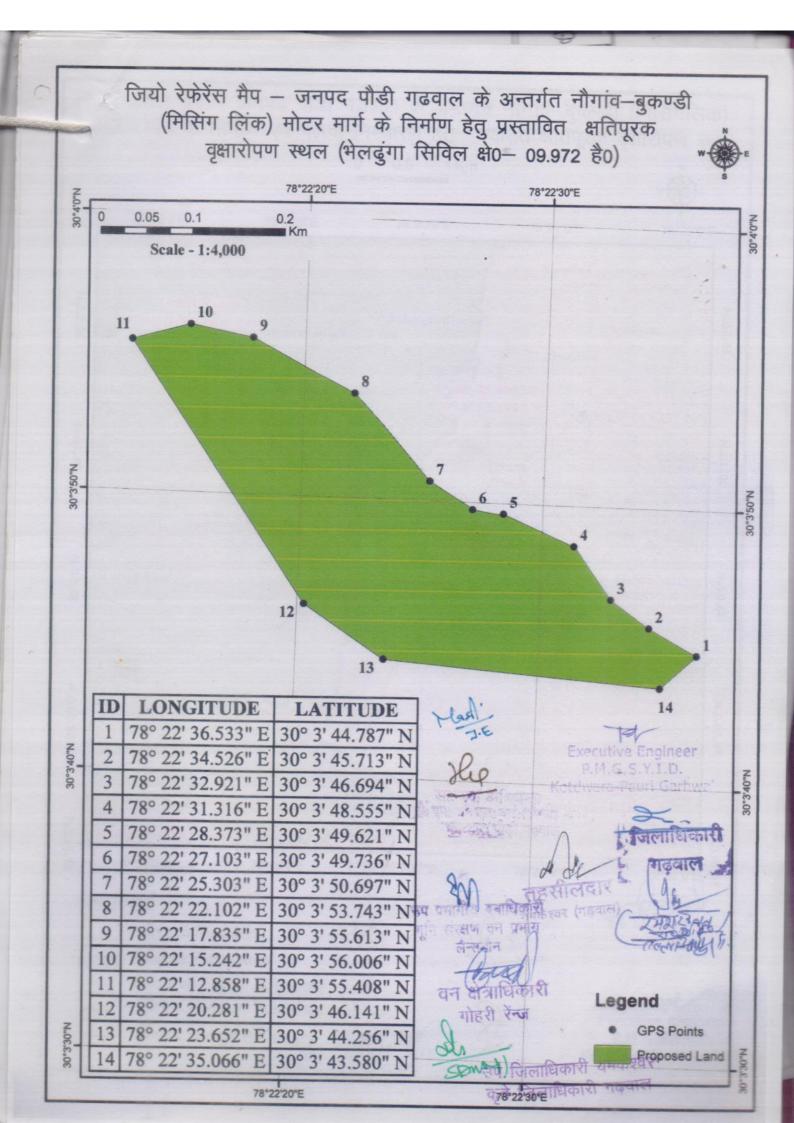

उपजिलाधिकारी यमकेश्वर ने अपने पत्र संख्या-166/र0का0/2018-19 के द्वारा अपनी जांच आख्या से अवगत कराया है कि अधिशासी अभियन्ता,पी0एम0जी0एस0वाई0-सिंबाई खण्ड कोटद्वार के द्वारा प्रधानमंत्री ग्राम सड़क योजना ग्राम नौंगांव-बुकण्डी मोटर मार्ग पर कि0मी0 15.00 से 21.00 कि0मी0 के अन्तर्गत क्षतिपूरक वृक्षारोपड़ हेतु 9.720 हैठराज्य सिविल भूमि विधिवत रूप स वन विभाग के नाम हस्तान्तरण किये जाने का अनुरोध किया गया है। उक्त प्रकरण में उपजिलाधिकारी यमकेश्वर ने अपनी आख्या से अवगत कराया है कि प्रधानमंत्री ग्राम सड़क योजना के अन्तर्गत नौंगांव-'बुकण्डी मोटर मार्ग निर्माण हेतु क्षतिपूरक स्थल हेतु 9.720 है0 भूमि अभिलेखों के आधार पर स्थलीय जांच की गई। ग्राम बुकण्डी में क्षतिपूरक स्थल हेतु 9.720 है0 भूमि अभिलेखों के आधार पर स्थितीय जांच की गई। ग्राम बुकण्डी में क्षतिपूरक स्थल हेतु 9.720 है0 भूमि अभिलेखों के आधार पर स्थलीय जांच की गई। ग्राम बुकण्डी में क्षतिपूरक स्थल हेतु भूमि उपलब्ध नही है,जिस कारण उसके स्थान पर ग्राम भेलढुंगा पटटी उदयपुर तल्ला,तहसील यमकेश्वर में नौंन0जेड़0ए0 खतौनी खाता संख्या- 05 मध्ये खसरा संख्या- 635 मध्ये 9.720 है0 भूमि कि श्रेणी-9(3) इ अन्य खेती योग्य बंजर भूमि प्रस्तावित की गई है। प्रस्तावित भूमि का संयुक्त निरीक्षण वन विभाग के वन क्षेत्राधिकारी गौहरी रेंन्ज,राजस्व विमाग एवं पी0 एम0 जी0 एस0वाई0-सिंचाई खण्ड कोटद्वार के द्वारा किया गया,चयनित भूमि वन विभाग के नाम हस्तान्तरित किये जाने हेतु उपयुक्त पायी गई है।

1— प्रस्तावित भूमि सार्वजनिक उपयोग,चारागाह,गौचर,पनघट,कब्रिस्तान आदि की भूमि नही है।

जनपद गढ़वाल के तहसील यमकेश्वर के ग्राम भेलढुंगा पट्टी तल्ला उदयपुर तहसील यमकेश्वर में नॉन0जेड़0ए0 खतौनी खाता संख्या– 05 मध्ये खसरा संख्या– 635 मध्ये 9.720 है0 भूमि कि श्रेणी–9(3) ड़ अन्य खेती योग्य बंजर भूमि को वन विभाग के नाम हस्तान्तरित किये जाने की स्वीकृति प्रदान की जाती है।