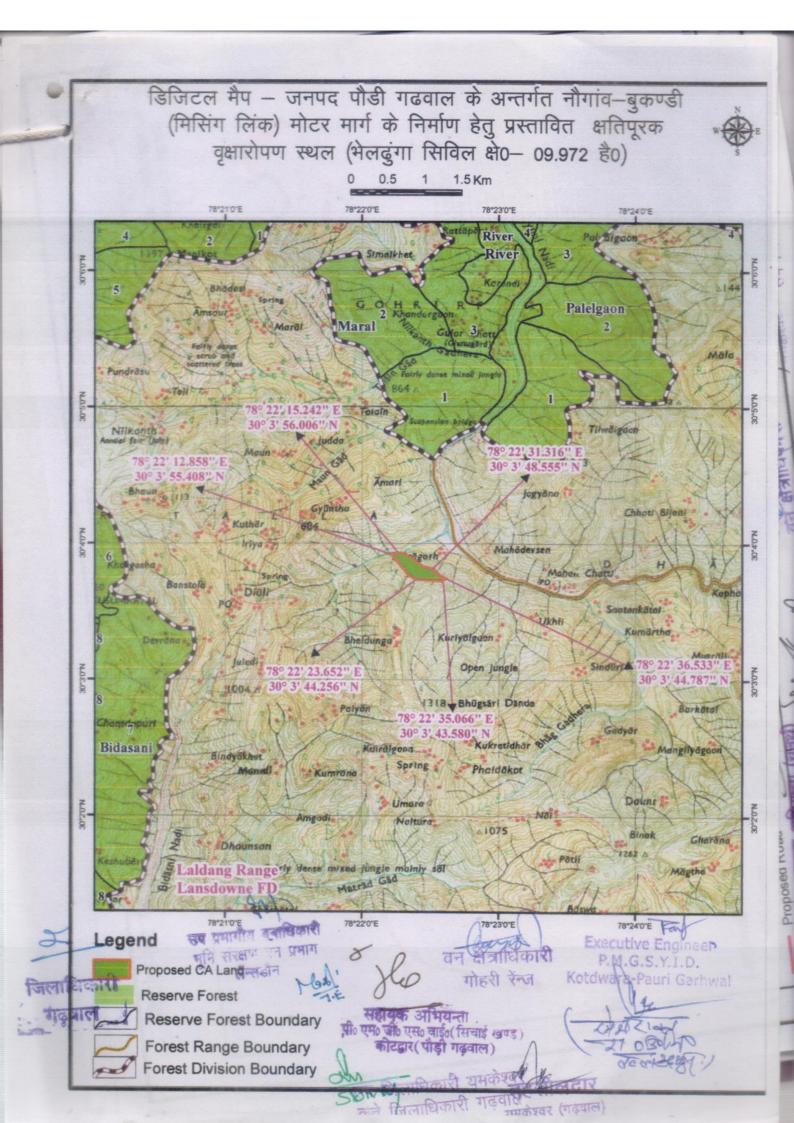

उपजिलाधिकारी यमकेश्वर ने अपने पत्र संख्या-166/र0का0/2018-19 के द्वारा अपनी जांच आख्या से अवगत कराया है कि अधिशासी अभियन्ता,पी0एम0जी0एस0वाई0-सिंबाई खण्ड कोटद्वार के द्वारा प्रधानमंत्री ग्राम सड़क योजना ग्राम नौंगांव-बुकण्डी मोटर मार्ग पर कि0मी0 15.00 से 21.00 कि0मी0 के अन्तर्गत क्षतिपूरक वृक्षारोपड़ हेतु 9.720 हैठराज्य सिविल भूमि विधिवत रूप स वन विभाग के नाम हस्तान्तरण किये जाने का अनुरोध किया गया है। उक्त प्रकरण में उपजिलाधिकारी यमकेश्वर ने अपनी आख्या से अवगत कराया है कि प्रधानमंत्री ग्राम सड़क योजना के अन्तर्गत नौंगांव-'बुकण्डी मोटर मार्ग निर्माण हेतु क्षतिपूरक स्थल हेतु 9.720 है0 भूमि अभिलेखों के आधार पर स्थलीय जांच की गई। ग्राम बुकण्डी में क्षतिपूरक स्थल हेतु 9.720 है0 भूमि अभिलेखों के आधार पर स्थितीय जांच की गई। ग्राम बुकण्डी में क्षतिपूरक स्थल हेतु 9.720 है0 भूमि अभिलेखों के आधार पर स्थलीय जांच की गई। ग्राम बुकण्डी में क्षतिपूरक स्थल हेतु भूमि उपलब्ध नही है,जिस कारण उसके स्थान पर ग्राम भेलढुंगा पटटी उदयपुर तल्ला,तहसील यमकेश्वर में नौंन0जेड़0ए0 खतौनी खाता संख्या- 05 मध्ये खसरा संख्या- 635 मध्ये 9.720 है0 भूमि कि श्रेणी-9(3) इ अन्य खेती योग्य बंजर भूमि प्रस्तावित की गई है। प्रस्तावित भूमि का संयुक्त निरीक्षण वन विभाग के वन क्षेत्राधिकारी गौहरी रेंन्ज,राजस्व विमाग एवं पी0 एम0 जी0 एस0वाई0-सिंचाई खण्ड कोटद्वार के द्वारा किया गया,चयनित भूमि वन विभाग के नाम हस्तान्तरित किये जाने हेतु उपयुक्त पायी गई है।

1— प्रस्तावित भूमि सार्वजनिक उपयोग,चारागाह,गौचर,पनघट,कब्रिस्तान आदि की भूमि नही है।

जनपद गढ़वाल के तहसील यमकेश्वर के ग्राम भेलढुंगा पट्टी तल्ला उदयपुर तहसील यमकेश्वर में नॉन0जेड़0ए0 खतौनी खाता संख्या– 05 मध्ये खसरा संख्या– 635 मध्ये 9.720 है0 भूमि कि श्रेणी–9(3) ड़ अन्य खेती योग्य बंजर भूमि को वन विभाग के नाम हस्तान्तरित किये जाने की स्वीकृति प्रदान की जाती है।