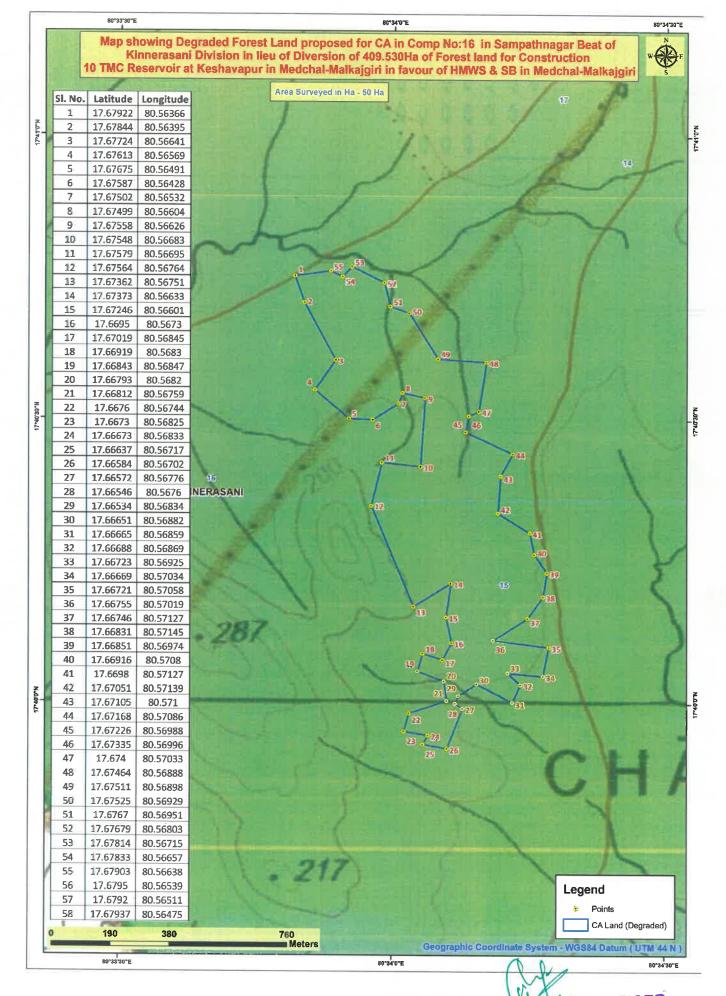

#### Madam,

Sub: TSFD - Forest (Conservation) Act, 1980 - Proposal for diversion of 409.53 Ha (387.13 ha Horizontal area as per ETS & DGPS survey) of forest land in Keshavapur RF, Medchal-Malkajgiri District for Construction of 5.04 TMC (with its utilization twice which will serve 10 TMC of water) water storage reservoir at Keshavapuram with associated components under Godavari river source for drinking water requirements to the Hyderabad City in favour of HMWS&SB, Hyderabad - Stage-I (in-principle) approval - Accorded - Furnishing of Compliance Report for according Stage-II (final) approval - Regarding.

Accordingly, the Circle Heads/ Conservator of Forests, Hyderabad, Kothagudem, Khammam, and Medak have obtained condition-wise compliance report together with documentary evidences from the User Agency through the District Forest Officers, Medchal-Malkajgiri, Yadadri-Bhuvanagiri, Bhadaradri-Kothagudem, Siddipet and Suryapet and Forest Divisional Officers, Manuguru, Kothagudem, Kinnerasani WLS having jurisdiction over the proposed forest area to be diverted and non-forest CA lands to be taken over and degraded forest lands for raising CA and submitted condition-wise compliance report vide references 7<sup>th</sup> to 10<sup>th</sup> cited, and the same is forwarded herewith together with its enclosures in (3) sets.