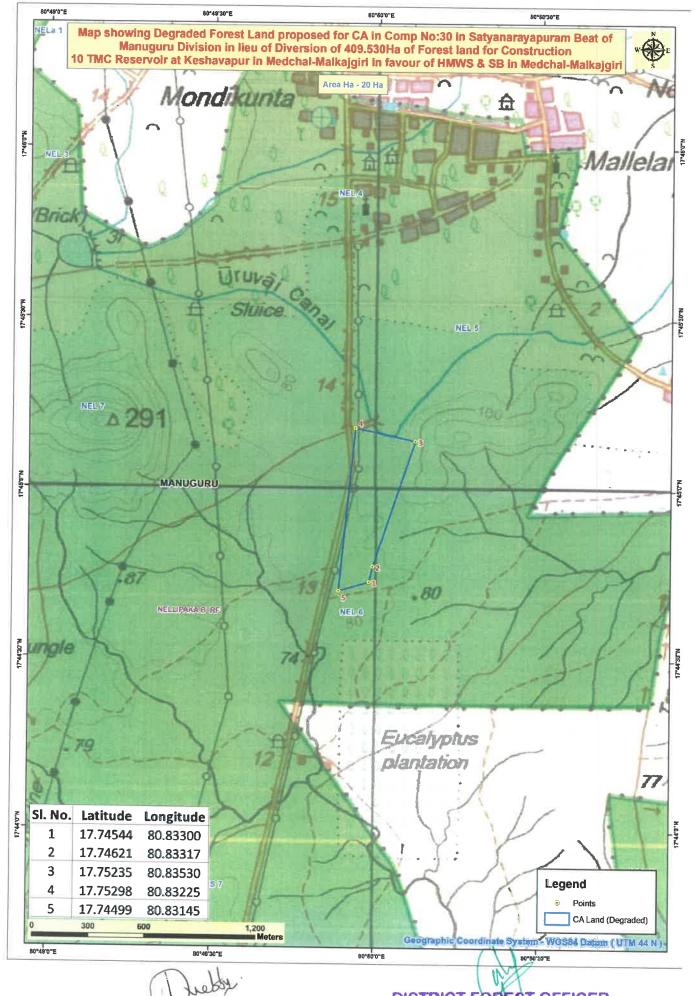

#### Madam,

Sub: TSFD - Forest (Conservation) Act, 1980 - Proposal for diversion of 409.53 Ha (387.13 ha Horizontal area as per ETS & DGPS survey) of forest land in Keshavapur RF, Medchal-Malkajgiri District for Construction of 5.04 TMC (with its utilization twice which will serve 10 TMC of water) water storage reservoir at Keshavapuram with associated components under Godavari river source for drinking water requirements to the Hyderabad City in favour of HMWS&SB, Hyderabad - Stage-I (in-principle) approval - Accorded - Furnishing of Compliance Report for according Stage-II (final) approval - Regarding.

Accordingly, the Circle Heads/ Conservator of Forests, Hyderabad, Kothagudem, Khammam, and Medak have obtained condition-wise compliance report together with documentary evidences from the User Agency through the District Forest Officers, Medchal-Malkajgiri, Yadadri-Bhuvanagiri, Bhadaradri-Kothagudem, Siddipet and Suryapet and Forest Divisional Officers, Manuguru, Kothagudem, Kinnerasani WLS having jurisdiction over the proposed forest area to be diverted and non-forest CA lands to be taken over and degraded forest lands for raising CA and submitted condition-wise compliance report vide references 7<sup>th</sup> to 10<sup>th</sup> cited, and the same is forwarded herewith together with its enclosures in (3) sets.