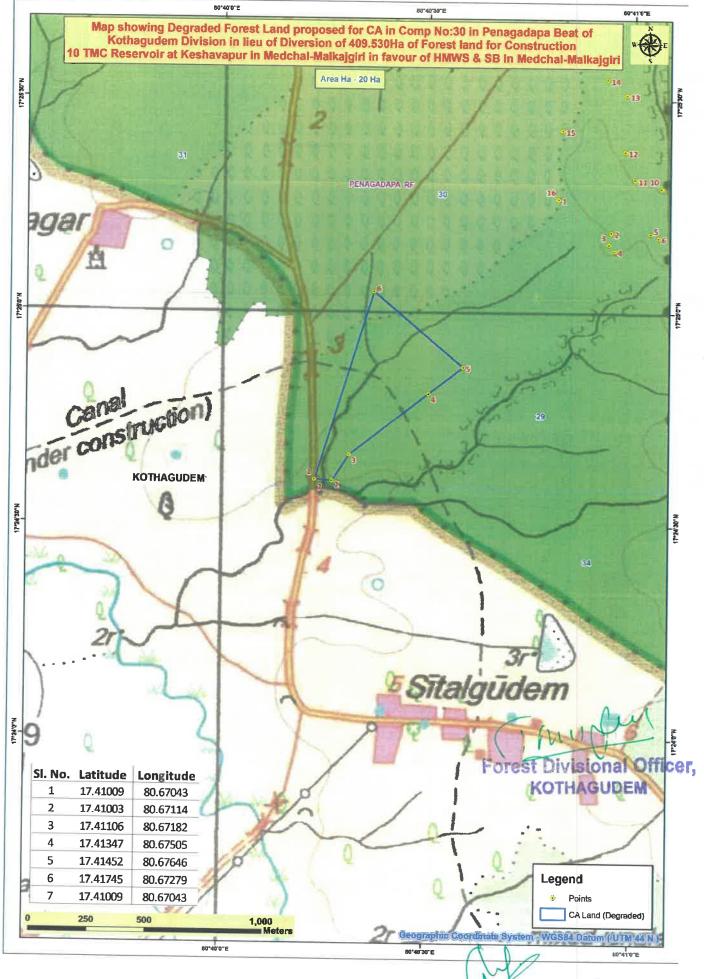

ements to the Hyderabad City in favour of HMWSSB.

This is submitted for favour of information and necessary action.

Yours faithfully, Sd/P.V.Raja Rao, Chief Conservator of Forests/ Conservator of Forests, Kothagudem circle.

Encl: A/a

Copy to the District Forest Officer, Bhadradri Kothagudem for information.

// t.c.b.o. //

Superintendent 2000

2/12/2024



https://drive.google.com/file/d/1GmH0kkGkJ4enAkxEJ4X72\_GT3R5ZUe-6/view D. O. MANUGURU.

DISTRICT FOREST OFFICER
Bhedradri Kothegudem Dist,
Kothegudem.



https://drive.google.com/file/d/13uy4kodJUnNPObMF9ApmdO6cy0pFDdDS/view

DISTRICT FOREST OFFICER
Bhadradri Kothagudem Dist,
Kothagudem.





 $https://drive.google.com/file/d/1vZ-rHeFalXPSHfFdMMWXd\_zj-Y2LK9xG/view$ 

DISTRICT FOREST OFFICER
Bhadradri Kothagudem Dist,
Kothagudem.



https://drive.google.com/file/d/1nwPW95qcC8AyxYZnS5xERLNM4ztW8xnE/view

DISTRICT FOREST OFFICER
Bhadradri Kothagudem Dist.
Kothagudem.



https://drive.google.com/file/d/1x2vWZ5nY5698H2onFPx6Gs2eKzxyy5C6/view

DISTRICT EXPEST OFFICER

Bhadradri Kothagudem Dist.

Kothagudem. -



https://drive.google.com/file/d/1XbIBG66ZUz1vJjpp\_TZf4s7PMv\_qL1S5/view

DISTRICT POPULST OFFICER
Bhadradic Kothagudem Dist.
Kothagudem.



https://drive.google.com/file/d/1d9-Y-NVWxx9fKZ89sGTtznVYqGs3TzBL/view

DISTRICT EDREST OFFICER

Bhadradri Kothagudam Dist.

Kothagudam.



https://drive.google.com/file/d/1uVEqrN6ZQJwDugtfEJUzGNBINKoQjQbK/view

DISTRICT FOREST OFFICER
Bhadradri Kothagudam Dist.
Kothagudam.