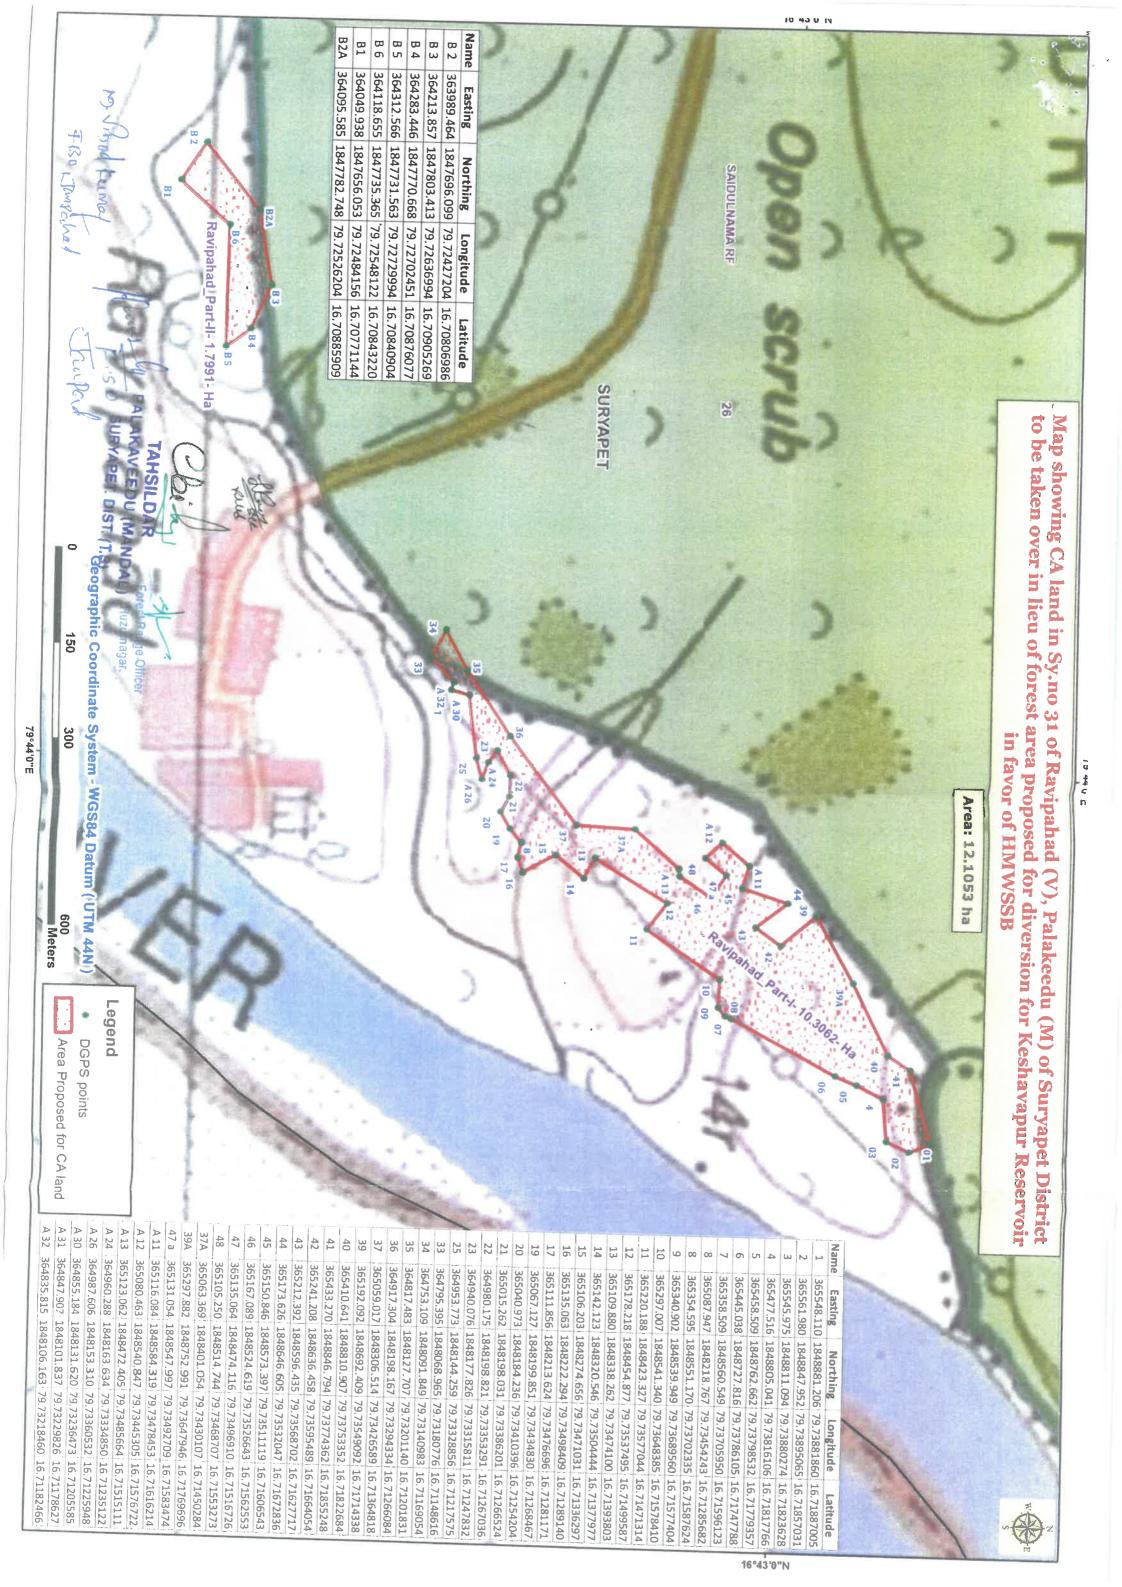

#### Madam,

Sub: TSFD - Forest (Conservation) Act, 1980 - Proposal for diversion of 409.53 Ha (387.13 ha Horizontal area as per ETS & DGPS survey) of forest land in Keshavapur RF, Medchal-Malkajgiri District for Construction of 5.04 TMC (with its utilization twice which will serve 10 TMC of water) water storage reservoir at Keshavapuram with associated components under Godavari river source for drinking water requirements to the Hyderabad City in favour of HMWS&SB, Hyderabad - Stage-I (in-principle) approval - Accorded - Furnishing of Compliance Report for according Stage-II (final) approval - Regarding.

\*\*\*\*\*

Kind attention is invited to the references cited.

It is submitted that, in the reference 5<sup>th</sup> cited, the Government of India, Ministry of Environment, Forests & Climate Change, New Delhi has accorded in-principle (Stage-I) approval, for "diversion of forest land to an extent of 409.53 Ha (387.13 ha Horizontal area as per ETS & DGPS survey) of forest land in Keshavapur RF, Medchal-Malkajgiri District for Construction of 5.04 TMC (with its utilization twice, which will serve 10 TMC of water) water storage reservoir at Keshavapuram with associated components under Godavari river source for drinking water requirements to the Hyderabad City in favour of HMWS&SB, Hyderabad," subject to certain conditions stipulated therein; which has been communicated vide reference 6<sup>th</sup> cited by the Prl.Chief Conservator of Forests (HoFF) to the Managing Director, HMWS&SB, Hyderabad (user agency) and concerned Conservator of Forests/ District Forest Officers/ Forest Divisional Officers, for taking further necessary action.

Accordingly, the Circle Heads/ Conservator of Forests, Hyderabad, Kothagudem, Khammam, and Medak have obtained condition-wise compliance report together with documentary evidences from the User Agency through the District Forest Officers, Medchal-Malkajgiri, Yadadri-Bhuvanagiri, Bhadaradri-Kothagudem, Siddipet and Suryapet and Forest Divisional Officers, Manuguru, Kothagudem, Kinnerasani WLS having jurisdiction over the proposed forest area to be diverted and non-forest CA lands to be taken over and degraded forest lands for raising CA and submitted condition-wise compliance report vide references 7<sup>th</sup> to 10<sup>th</sup> cited, and the same is forwarded herewith together with its enclosures in (3) sets.