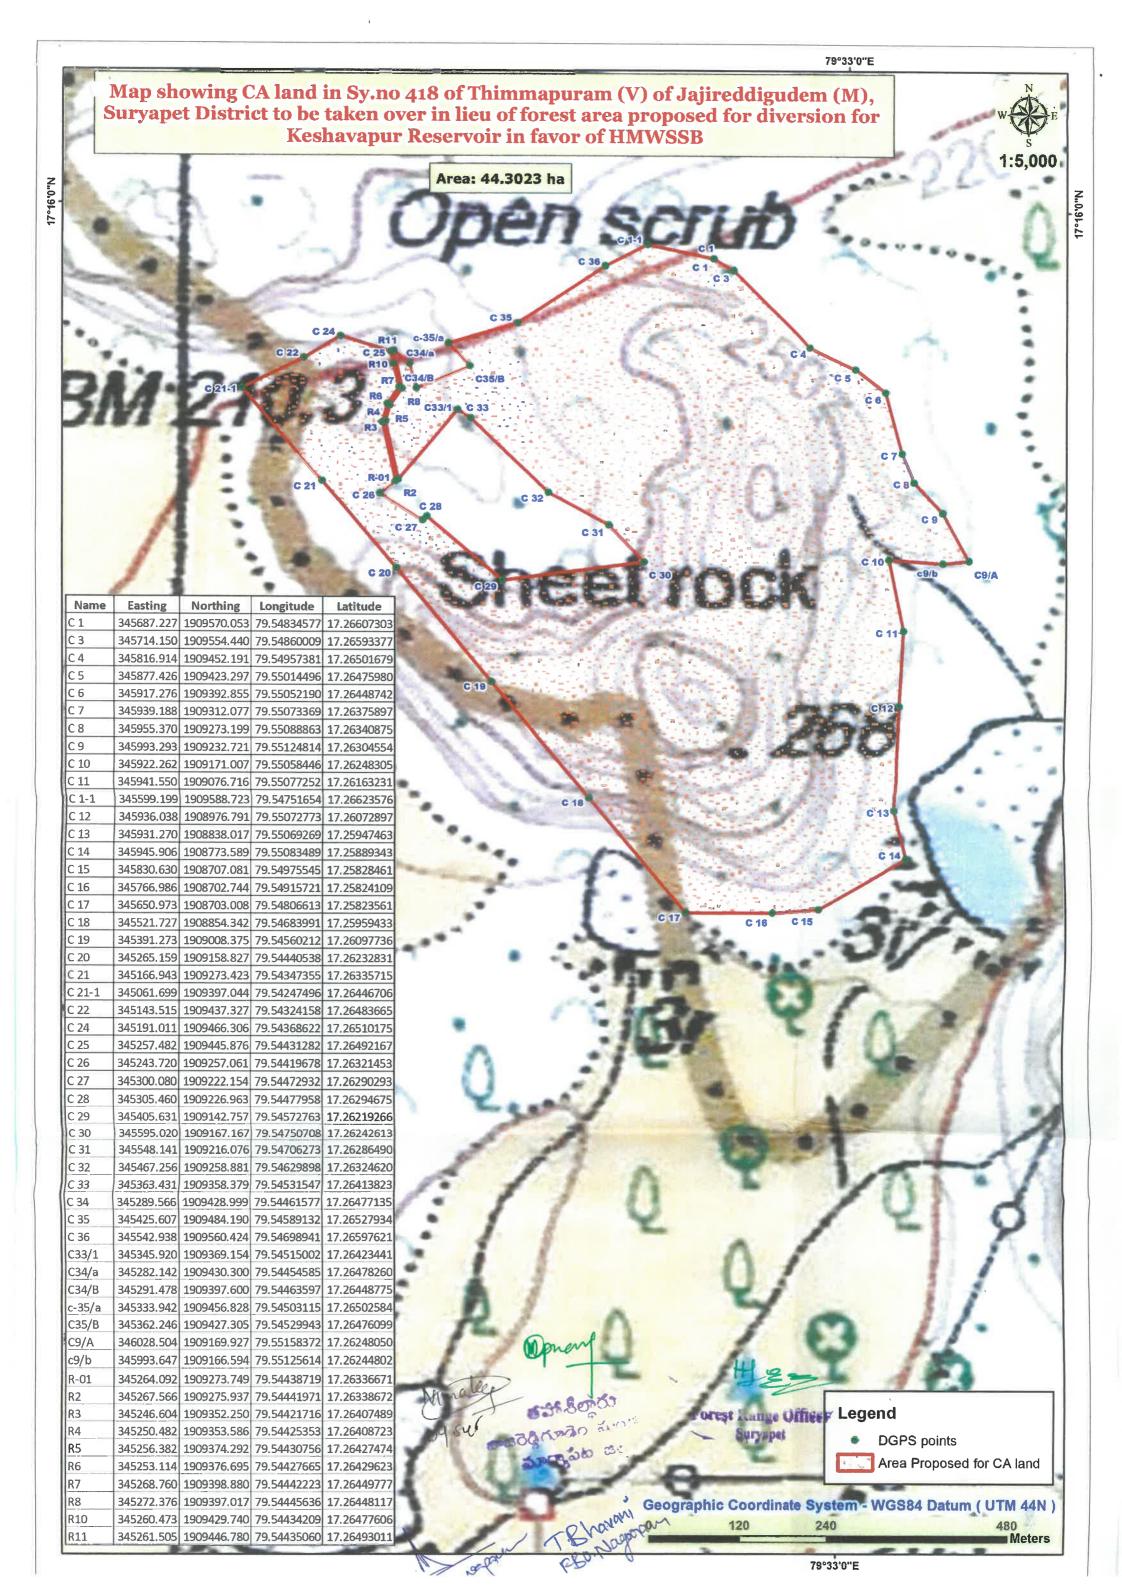

Accordingly, the Circle Heads/ Conservator of Forests, Hyderabad, Kothagudem, Khammam, and Medak have obtained condition-wise compliance report together with documentary evidences from the User Agency through the District Forest Officers, Medchal-Malkajgiri, Yadadri-Bhuvanagiri, Bhadaradri-Kothagudem, Siddipet and Suryapet and Forest Divisional Officers, Manuguru, Kothagudem, Kinnerasani WLS having jurisdiction over the proposed forest area to be diverted and non-forest CA lands to be taken over and degraded forest lands for raising CA and submitted condition-wise compliance report vide references 7<sup>th</sup> to 10<sup>th</sup> cited, and the same is forwarded herewith together with its enclosures in (3) sets.