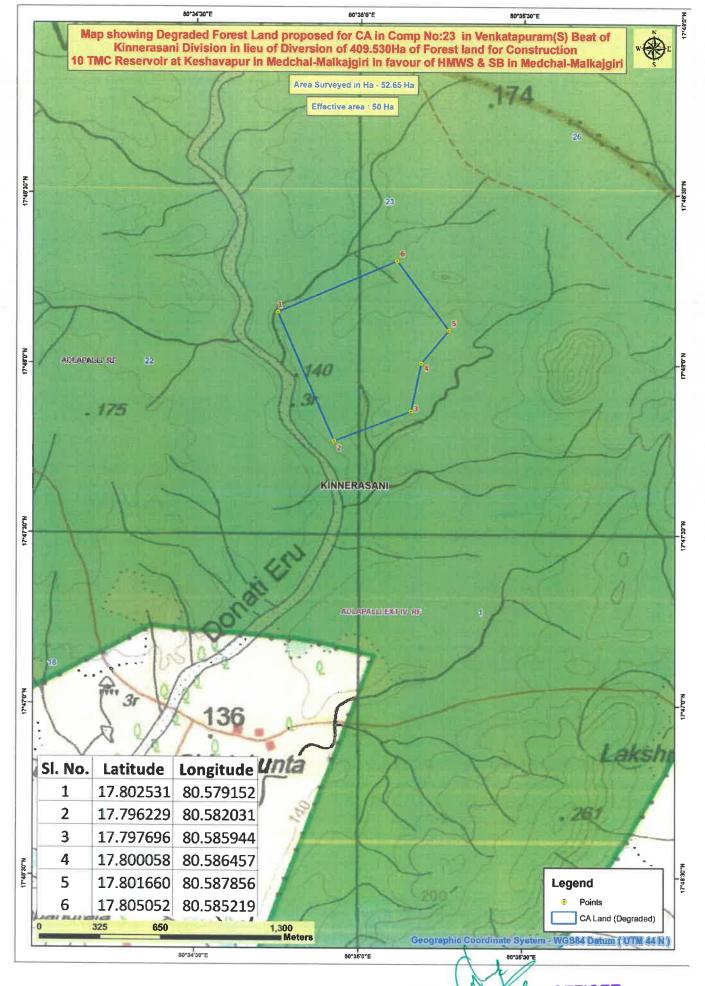

#### Madam,

Sub: TSFD - Forest (Conservation) Act, 1980 - Proposal for diversion of 409.53 Ha (387.13 ha Horizontal area as per ETS & DGPS survey) of forest land in Keshavapur RF, Medchal-Malkajgiri District for Construction of 5.04 TMC (with its utilization twice which will serve 10 TMC of water) water storage reservoir at Keshavapuram with associated components under Godavari river source for drinking water requirements to the Hyderabad City in favour of HMWS&SB, Hyderabad - Stage-I (in-principle) approval - Accorded - Furnishing of Compliance Report for according Stage-II (final) approval - Regarding.

Accordingly, the Circle Heads/ Conservator of Forests, Hyderabad, Kothagudem, Khammam, and Medak have obtained condition-wise compliance report together with documentary evidences from the User Agency through the District Forest Officers, Medchal-Malkajgiri, Yadadri-Bhuvanagiri, Bhadaradri-Kothagudem, Siddipet and Suryapet and Forest Divisional Officers, Manuguru, Kothagudem, Kinnerasani WLS having jurisdiction over the proposed forest area to be diverted and non-forest CA lands to be taken over and degraded forest lands for raising CA and submitted condition-wise compliance report vide references 7<sup>th</sup> to 10<sup>th</sup> cited, and the same is forwarded herewith together with its enclosures in (3) sets.