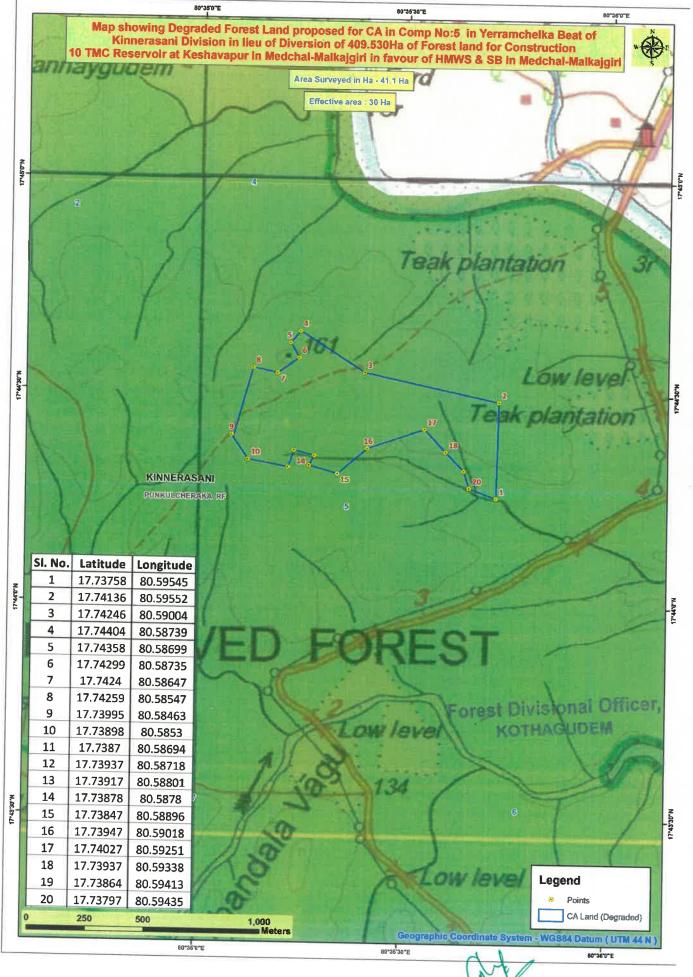

its utilization twice to serve 10 TMC of water)at Keshavapuram with associated components under Godavari River source for drinking water requirements to the Hyderabad City in favour of HMWSSB.

This is submitted for favour of information and necessary action.

Yours faithfully, Sd/P.V.Raja Rao, Chief Conservator of Forests/ Conservator of Forests, Kothagudem circle.

Encl: A/a

Copy to the District Forest Officer, Bhadradri Kothagudem for information.

// t.c.b.o. //

Superintendent 2000

2/12/2024



https://drive.google.com/file/d/1GmH0kkGkJ4enAkxEJ4X72\_GT3R5ZUe-6/view D. O. MANUGURU.

DISTRICT FOREST OFFICER
Bhedradri Kothegudem Dist,
Kothegudem.



https://drive.google.com/file/d/13uy4kodJUnNPObMF9ApmdO6cy0pFDdDS/view

DISTRICT FOREST OFFICER
Bhadradri Kothagudem Dist,
Kothagudem.





 $https://drive.google.com/file/d/1vZ-rHeFalXPSHfFdMMWXd\_zj-Y2LK9xG/view$ 

DISTRICT FOREST OFFICER
Bhadradri Kothagudem Dist,
Kothagudem.



https://drive.google.com/file/d/1nwPW95qcC8AyxYZnS5xERLNM4ztW8xnE/view

DISTRICT FOREST OFFICER
Bhadradri Kothagudem Dist.
Kothagudem.



https://drive.google.com/file/d/1x2vWZ5nY5698H2onFPx6Gs2eKzxyy5C6/view

DISTRICT EXPEST OFFICER

Bhadradri Kothagudem Dist.

Kothagudem. -



https://drive.google.com/file/d/1XbIBG66ZUz1vJjpp\_TZf4s7PMv\_qL1S5/view

DISTRICT POPULST OFFICER
Bhadradic Kothagudem Dist.
Kothagudem.



https://drive.google.com/file/d/1d9-Y-NVWxx9fKZ89sGTtznVYqGs3TzBL/view

DISTRICT EDREST OFFICER

Bhadradri Kothagudam Dist.

Kothagudam.



https://drive.google.com/file/d/1uVEqrN6ZQJwDugtfEJUzGNBINKoQjQbK/view

DISTRICT FOREST OFFICE