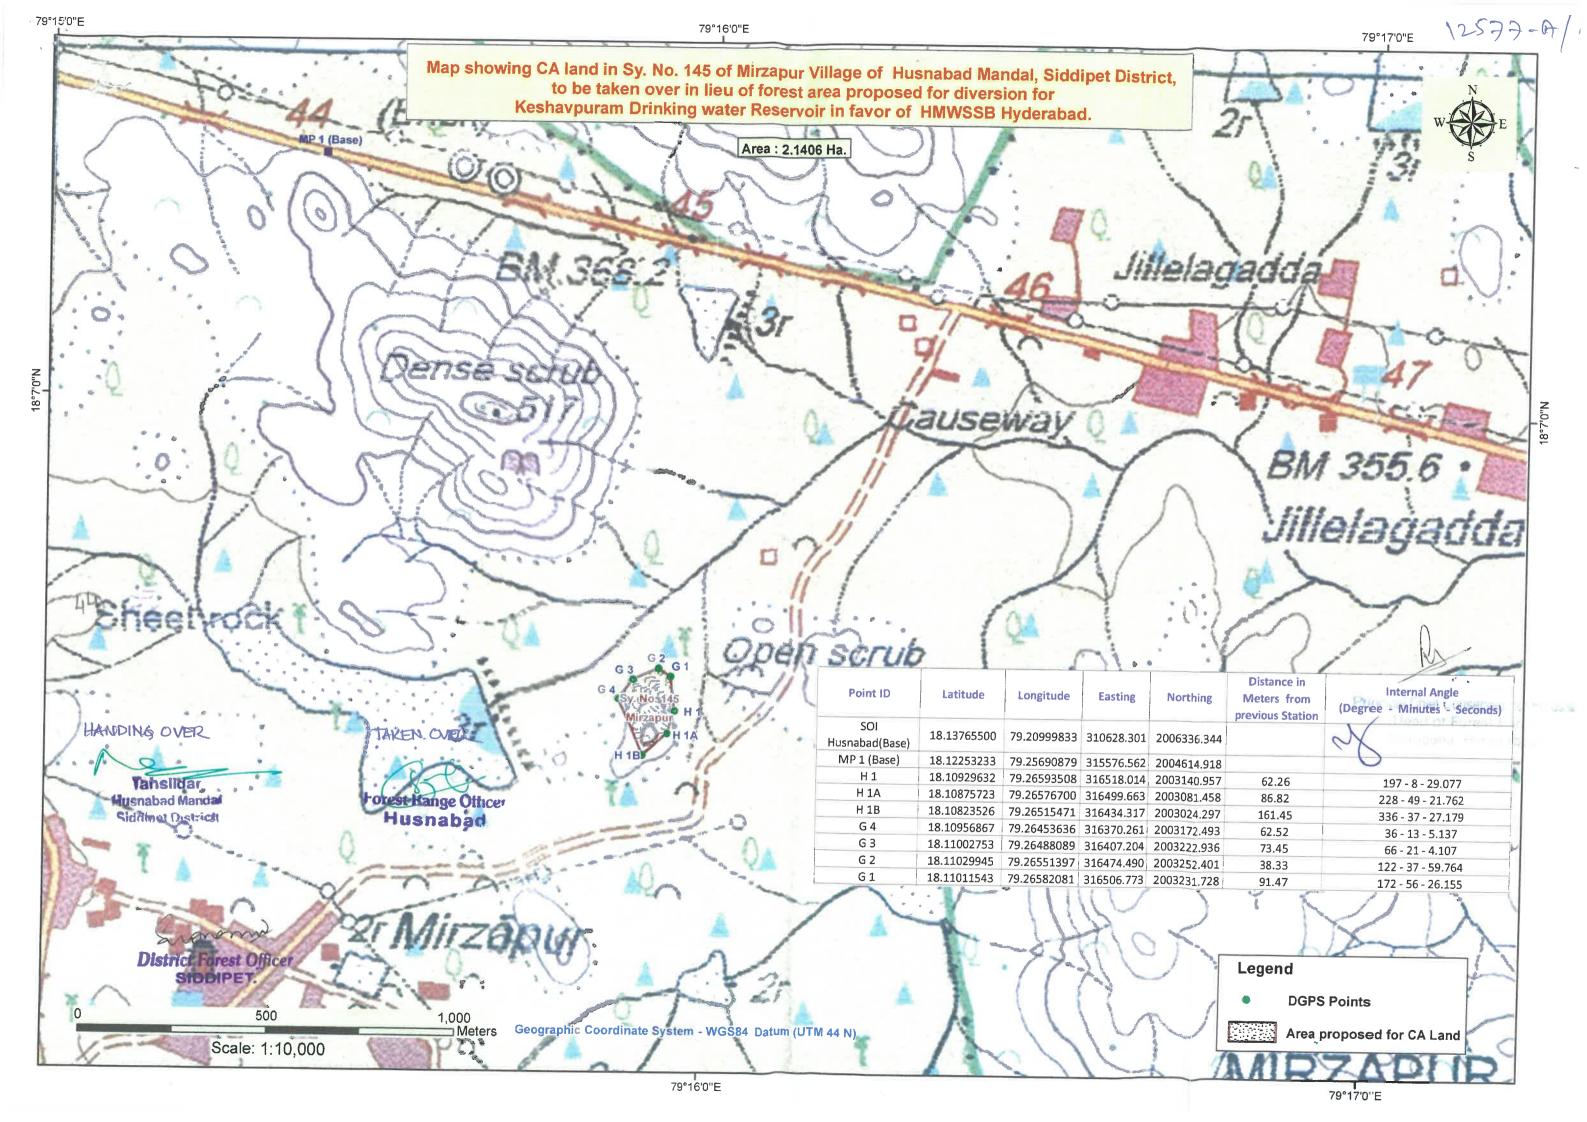

Accordingly, the Circle Heads/ Conservator of Forests, Hyderabad, Kothagudem, Khammam, and Medak have obtained condition-wise compliance report together with documentary evidences from the User Agency through the District Forest Officers, Medchal-Malkajgiri, Yadadri-Bhuvanagiri, Bhadaradri-Kothagudem, Siddipet and Suryapet and Forest Divisional Officers, Manuguru, Kothagudem, Kinnerasani WLS having jurisdiction over the proposed forest area to be diverted and non-forest CA lands to be taken over and degraded forest lands for raising CA and submitted condition-wise compliance report vide references 7<sup>th</sup> to 10<sup>th</sup> cited, and the same is forwarded herewith together with its enclosures in (3) sets.