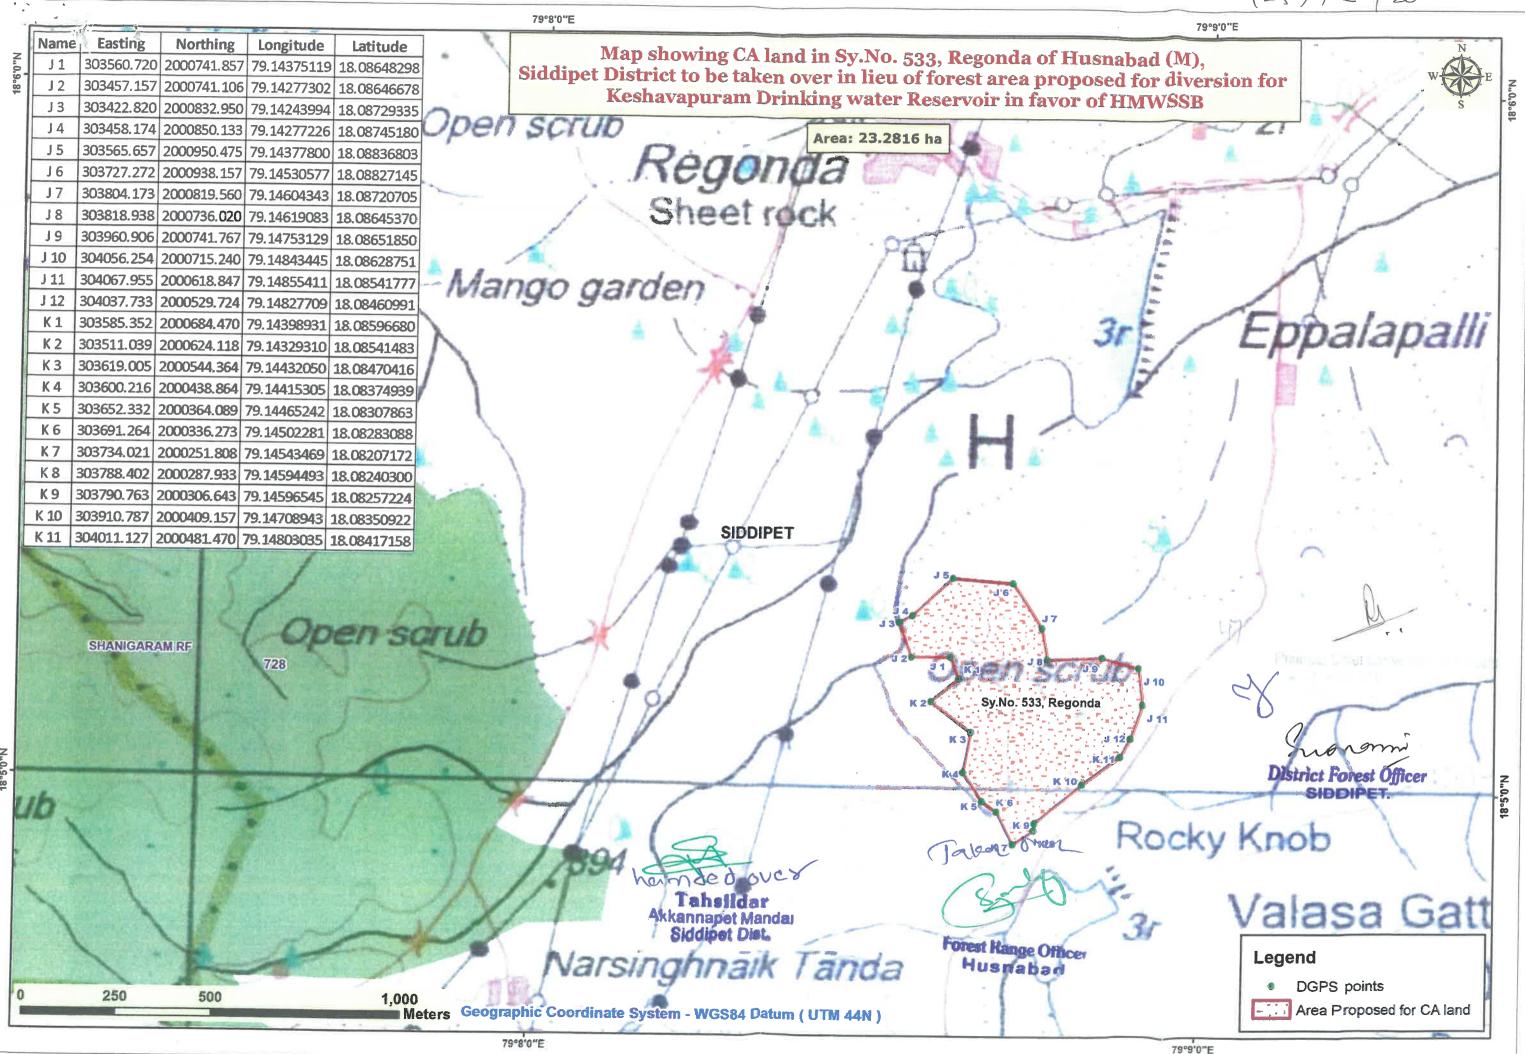

#### Madam,

Sub: TSFD - Forest (Conservation) Act, 1980 - Proposal for diversion of 409.53 Ha (387.13 ha Horizontal area as per ETS & DGPS survey) of forest land in Keshavapur RF, Medchal-Malkajgiri District for Construction of 5.04 TMC (with its utilization twice which will serve 10 TMC of water) water storage reservoir at Keshavapuram with associated components under Godavari river source for drinking water requirements to the Hyderabad City in favour of HMWS&SB, Hyderabad - Stage-I (in-principle) approval - Accorded - Furnishing of Compliance Report for according Stage-II (final) approval - Regarding.

Accordingly, the Circle Heads/ Conservator of Forests, Hyderabad, Kothagudem, Khammam, and Medak have obtained condition-wise compliance report together with documentary evidences from the User Agency through the District Forest Officers, Medchal-Malkajgiri, Yadadri-Bhuvanagiri, Bhadaradri-Kothagudem, Siddipet and Suryapet and Forest Divisional Officers, Manuguru, Kothagudem, Kinnerasani WLS having jurisdiction over the proposed forest area to be diverted and non-forest CA lands to be taken over and degraded forest lands for raising CA and submitted condition-wise compliance report vide references 7<sup>th</sup> to 10<sup>th</sup> cited, and the same is forwarded herewith together with its enclosures in (3) sets.