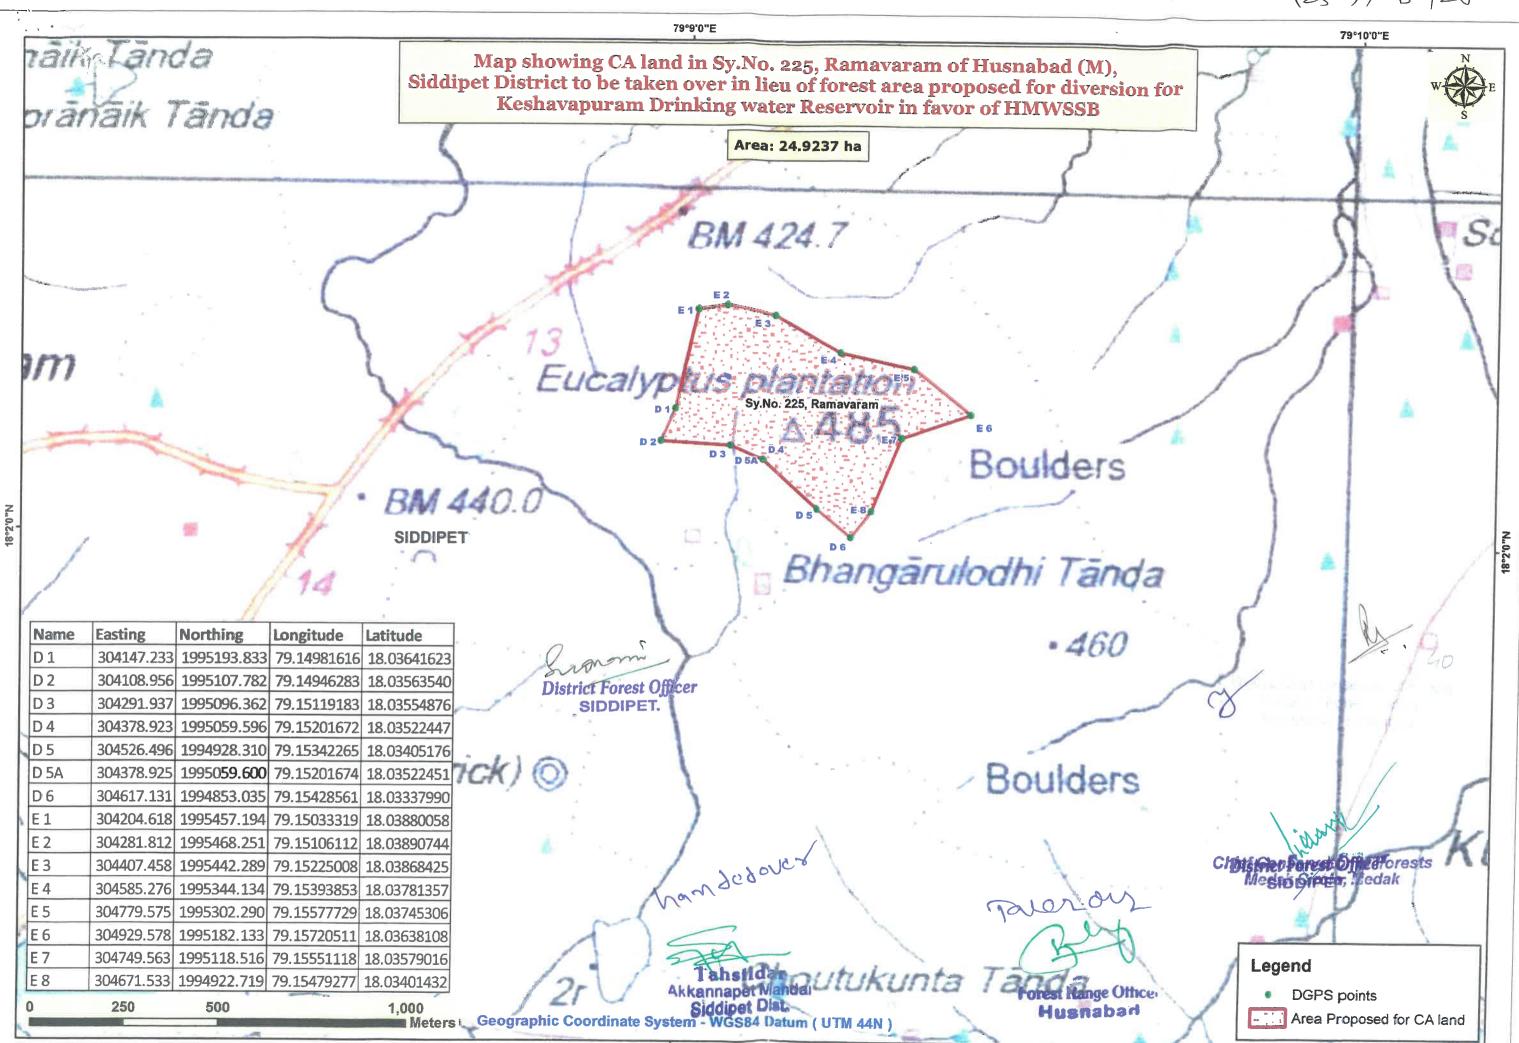

Accordingly, the Circle Heads/ Conservator of Forests, Hyderabad, Kothagudem, Khammam, and Medak have obtained condition-wise compliance report together with documentary evidences from the User Agency through the District Forest Officers, Medchal-Malkajgiri, Yadadri-Bhuvanagiri, Bhadaradri-Kothagudem, Siddipet and Suryapet and Forest Divisional Officers, Manuguru, Kothagudem, Kinnerasani WLS having jurisdiction over the proposed forest area to be diverted and non-forest CA lands to be taken over and degraded forest lands for raising CA and submitted condition-wise compliance report vide references 7<sup>th</sup> to 10<sup>th</sup> cited, and the same is forwarded herewith together with its enclosures in (3) sets.