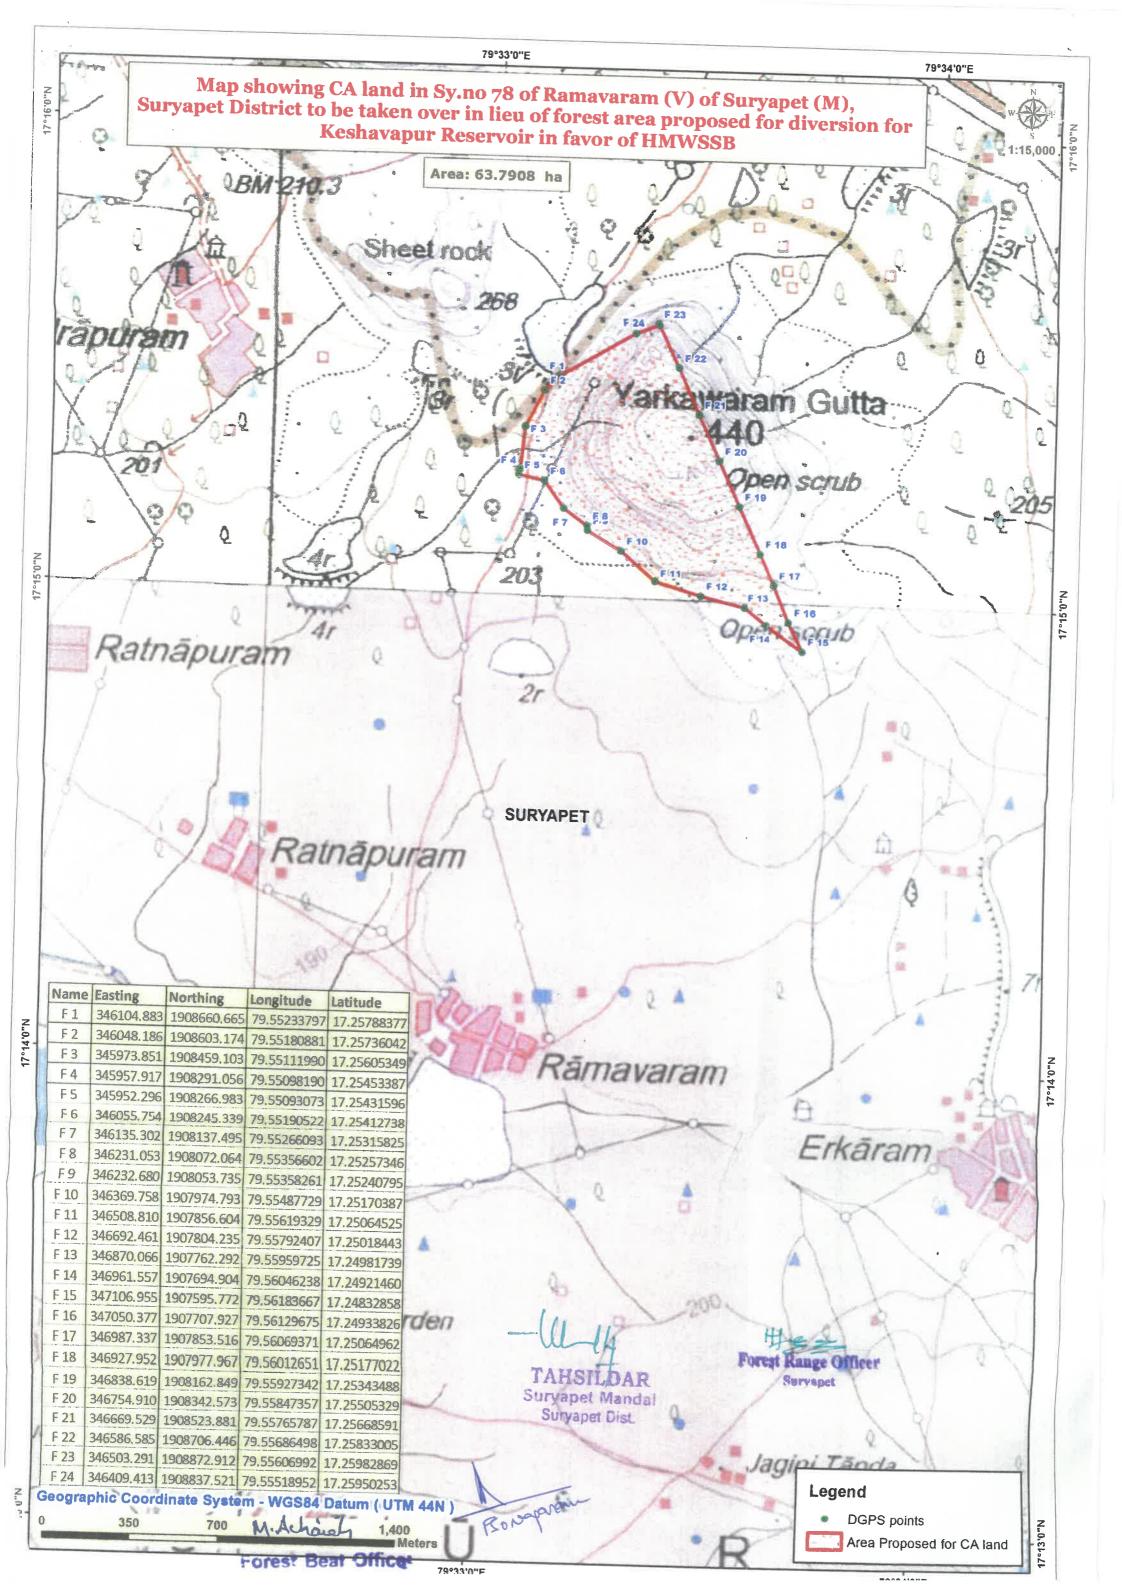

#### Madam,

Sub: TSFD - Forest (Conservation) Act, 1980 - Proposal for diversion of 409.53 Ha (387.13 ha Horizontal area as per ETS & DGPS survey) of forest land in Keshavapur RF, Medchal-Malkajgiri District for Construction of 5.04 TMC (with its utilization twice which will serve 10 TMC of water) water storage reservoir at Keshavapuram with associated components under Godavari river source for drinking water requirements to the Hyderabad City in favour of HMWS&SB, Hyderabad - Stage-I (in-principle) approval - Accorded - Furnishing of Compliance Report for according Stage-II (final) approval - Regarding.

\*\*\*\*\*

Kind attention is invited to the references cited.

It is submitted that, in the reference 5<sup>th</sup> cited, the Government of India, Ministry of Environment, Forests & Climate Change, New Delhi has accorded in-principle (Stage-I) approval, for "diversion of forest land to an extent of 409.53 Ha (387.13 ha Horizontal area as per ETS & DGPS survey) of forest land in Keshavapur RF, Medchal-Malkajgiri District for Construction of 5.04 TMC (with its utilization twice, which will serve 10 TMC of water) water storage reservoir at Keshavapuram with associated components under Godavari river source for drinking water requirements to the Hyderabad City in favour of HMWS&SB, Hyderabad," subject to certain conditions stipulated therein; which has been communicated vide reference 6<sup>th</sup> cited by the Prl.Chief Conservator of Forests (HoFF) to the Managing Director, HMWS&SB, Hyderabad (user agency) and concerned Conservator of Forests/ District Forest Officers/ Forest Divisional Officers, for taking further necessary action.

Accordingly, the Circle Heads/ Conservator of Forests, Hyderabad, Kothagudem, Khammam, and Medak have obtained condition-wise compliance report together with documentary evidences from the User Agency through the District Forest Officers, Medchal-Malkajgiri, Yadadri-Bhuvanagiri, Bhadaradri-Kothagudem, Siddipet and Suryapet and Forest Divisional Officers, Manuguru, Kothagudem, Kinnerasani WLS having jurisdiction over the proposed forest area to be diverted and non-forest CA lands to be taken over and degraded forest lands for raising CA and submitted condition-wise compliance report vide references 7<sup>th</sup> to 10<sup>th</sup> cited, and the same is forwarded herewith together with its enclosures in (3) sets.