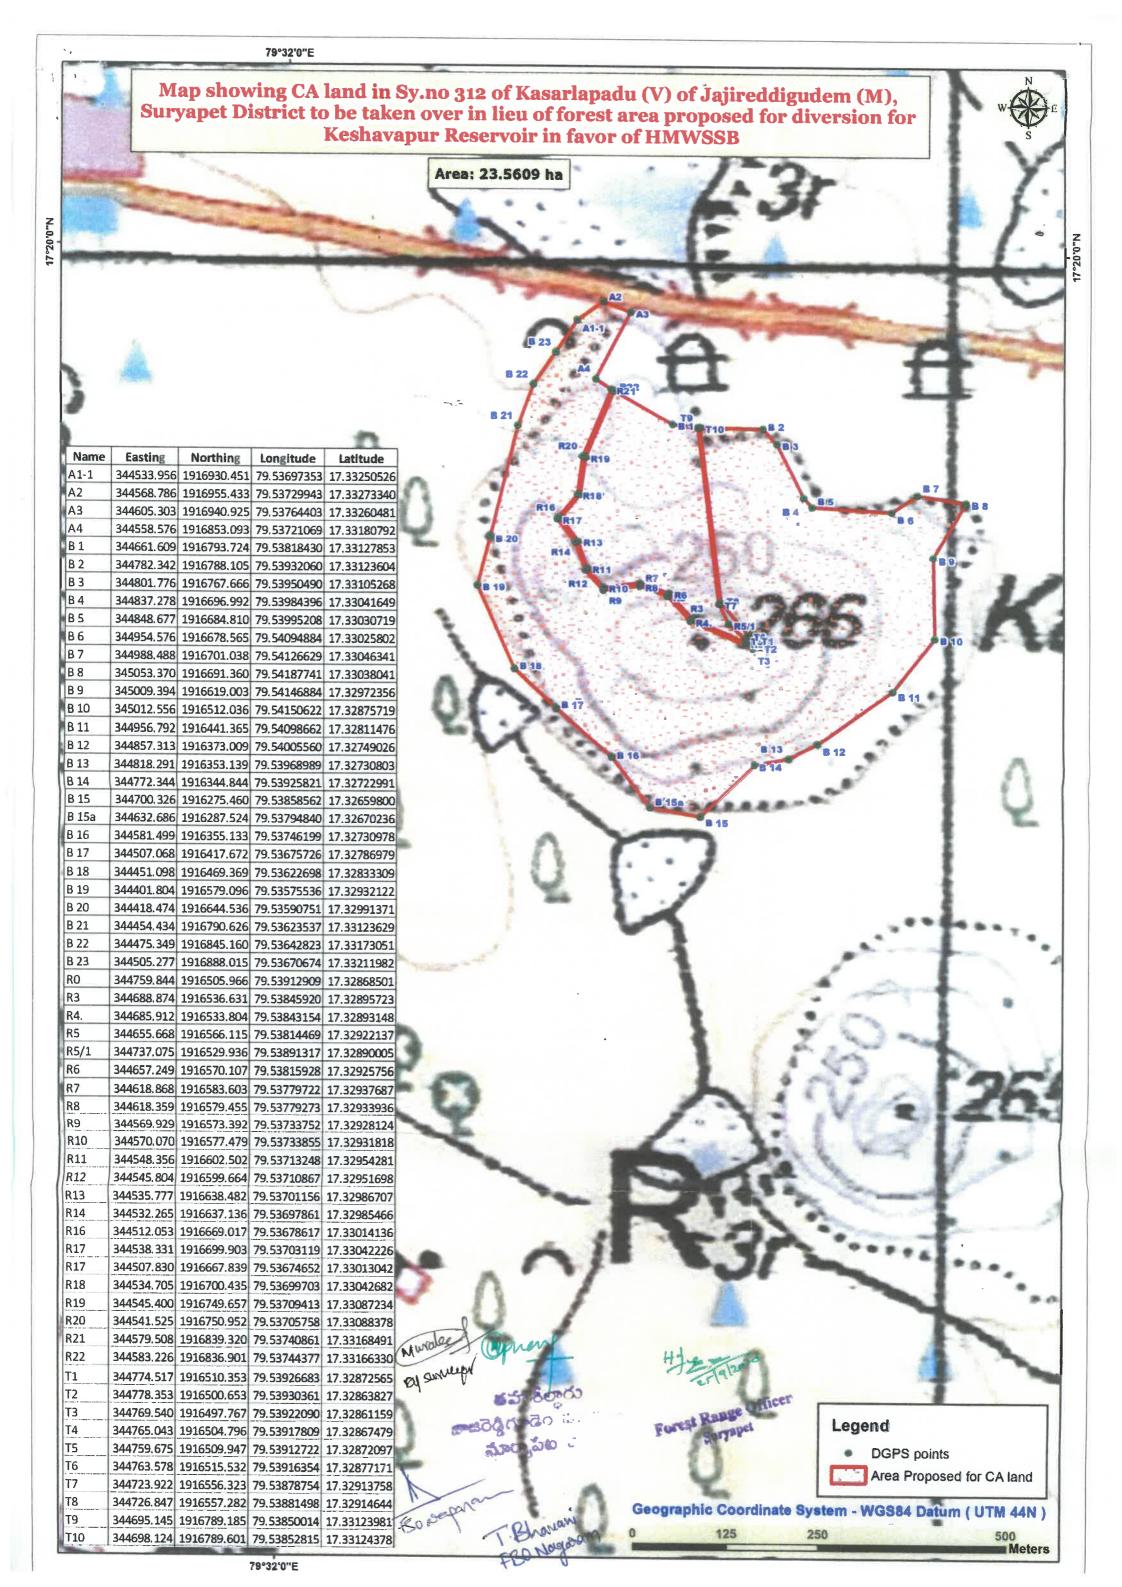

#### Madam,

Sub: TSFD - Forest (Conservation) Act, 1980 - Proposal for diversion of 409.53 Ha (387.13 ha Horizontal area as per ETS & DGPS survey) of forest land in Keshavapur RF, Medchal-Malkajgiri District for Construction of 5.04 TMC (with its utilization twice which will serve 10 TMC of water) water storage reservoir at Keshavapuram with associated components under Godavari river source for drinking water requirements to the Hyderabad City in favour of HMWS&SB, Hyderabad - Stage-I (in-principle) approval - Accorded - Furnishing of Compliance Report for according Stage-II (final) approval - Regarding.

\*\*\*\*\*

Kind attention is invited to the references cited.

It is submitted that, in the reference 5<sup>th</sup> cited, the Government of India, Ministry of Environment, Forests & Climate Change, New Delhi has accorded in-principle (Stage-I) approval, for "diversion of forest land to an extent of 409.53 Ha (387.13 ha Horizontal area as per ETS & DGPS survey) of forest land in Keshavapur RF, Medchal-Malkajgiri District for Construction of 5.04 TMC (with its utilization twice, which will serve 10 TMC of water) water storage reservoir at Keshavapuram with associated components under Godavari river source for drinking water requirements to the Hyderabad City in favour of HMWS&SB, Hyderabad," subject to certain conditions stipulated therein; which has been communicated vide reference 6<sup>th</sup> cited by the Prl.Chief Conservator of Forests (HoFF) to the Managing Director, HMWS&SB, Hyderabad (user agency) and concerned Conservator of Forests/ District Forest Officers/ Forest Divisional Officers, for taking further necessary action.

Accordingly, the Circle Heads/ Conservator of Forests, Hyderabad, Kothagudem, Khammam, and Medak have obtained condition-wise compliance report together with documentary evidences from the User Agency through the District Forest Officers, Medchal-Malkajgiri, Yadadri-Bhuvanagiri, Bhadaradri-Kothagudem, Siddipet and Suryapet and Forest Divisional Officers, Manuguru, Kothagudem, Kinnerasani WLS having jurisdiction over the proposed forest area to be diverted and non-forest CA lands to be taken over and degraded forest lands for raising CA and submitted condition-wise compliance report vide references 7<sup>th</sup> to 10<sup>th</sup> cited, and the same is forwarded herewith together with its enclosures in (3) sets.