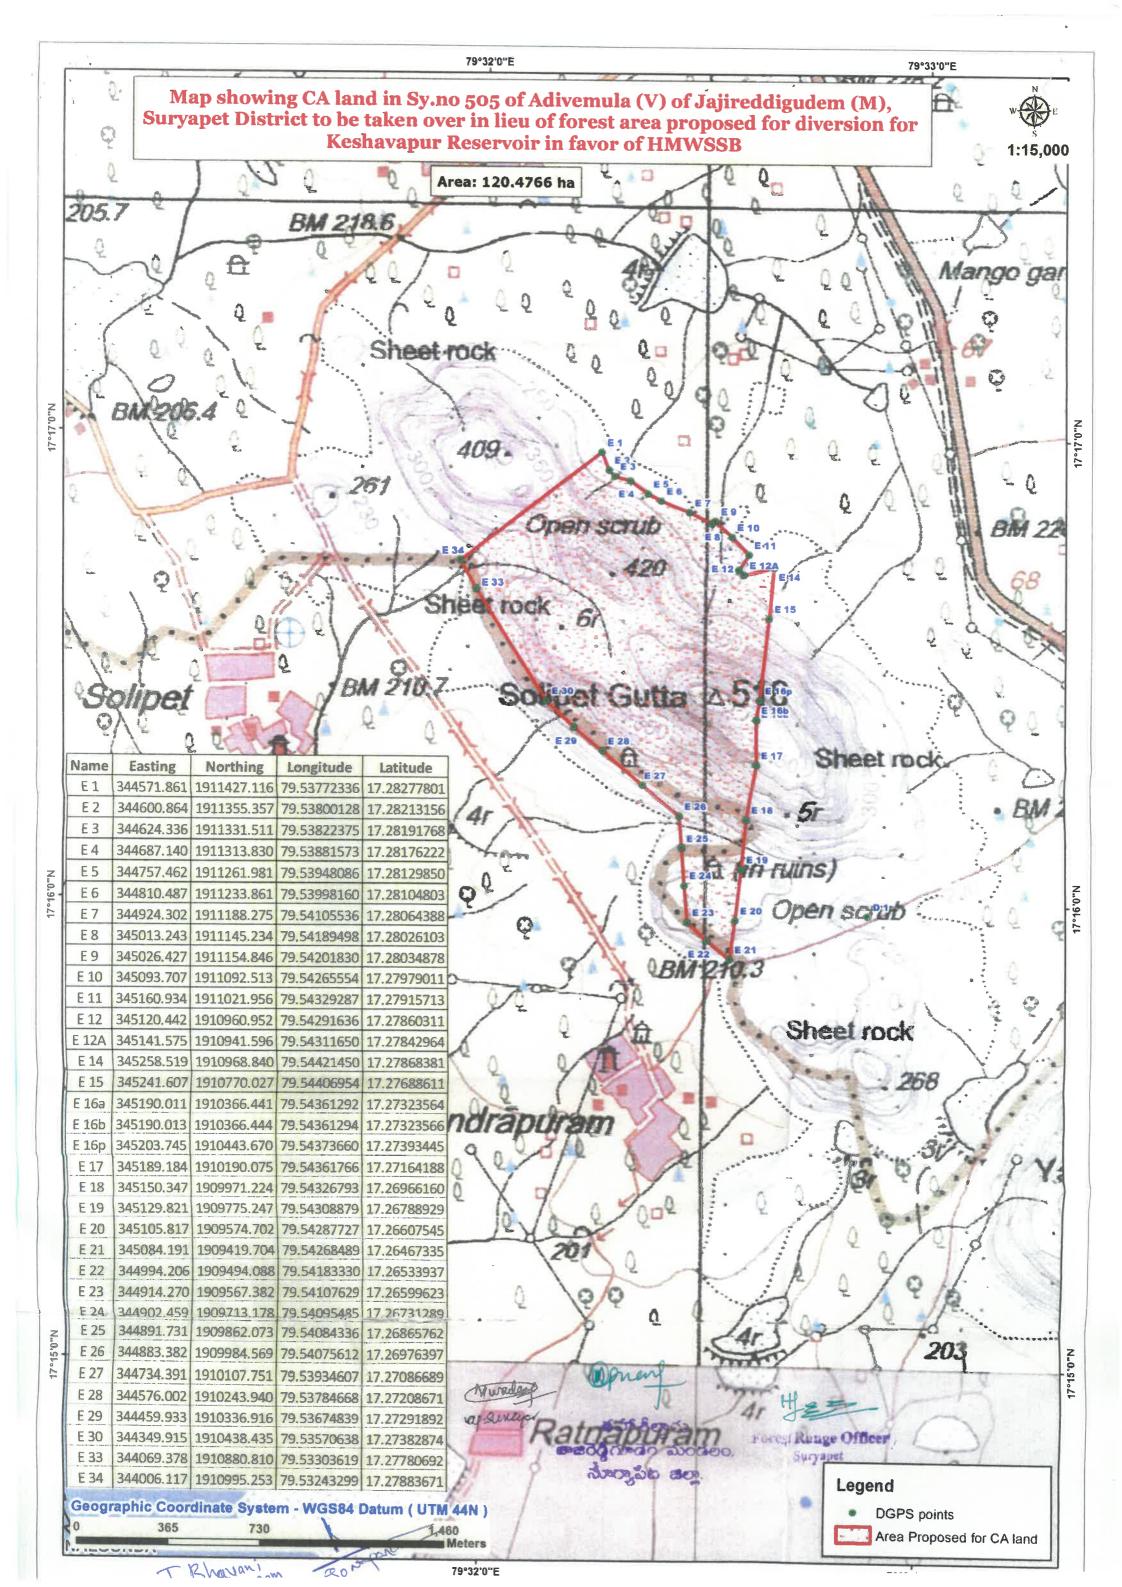

Accordingly, the Circle Heads/ Conservator of Forests, Hyderabad, Kothagudem, Khammam, and Medak have obtained condition-wise compliance report together with documentary evidences from the User Agency through the District Forest Officers, Medchal-Malkajgiri, Yadadri-Bhuvanagiri, Bhadaradri-Kothagudem, Siddipet and Suryapet and Forest Divisional Officers, Manuguru, Kothagudem, Kinnerasani WLS having jurisdiction over the proposed forest area to be diverted and non-forest CA lands to be taken over and degraded forest lands for raising CA and submitted condition-wise compliance report vide references 7<sup>th</sup> to 10<sup>th</sup> cited, and the same is forwarded herewith together with its enclosures in (3) sets.