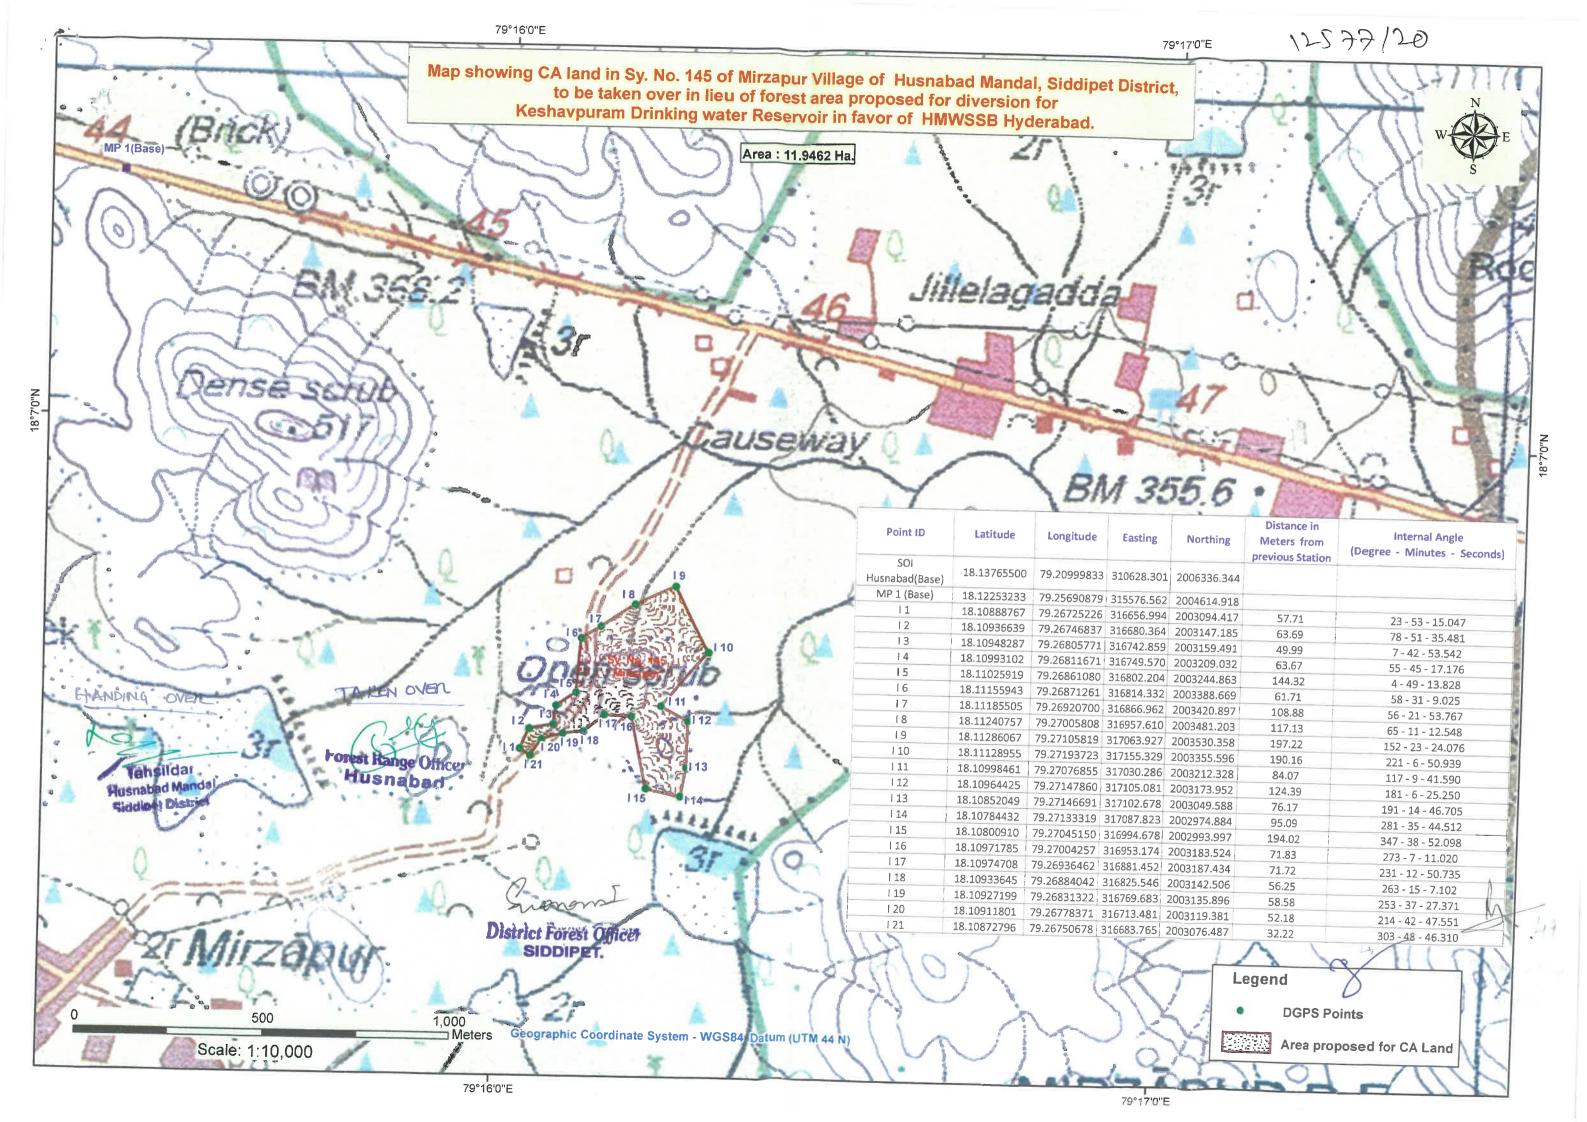

Accordingly, the Circle Heads/ Conservator of Forests, Hyderabad, Kothagudem, Khammam, and Medak have obtained condition-wise compliance report together with documentary evidences from the User Agency through the District Forest Officers, Medchal-Malkajgiri, Yadadri-Bhuvanagiri, Bhadaradri-Kothagudem, Siddipet and Suryapet and Forest Divisional Officers, Manuguru, Kothagudem, Kinnerasani WLS having jurisdiction over the proposed forest area to be diverted and non-forest CA lands to be taken over and degraded forest lands for raising CA and submitted condition-wise compliance report vide references 7<sup>th</sup> to 10<sup>th</sup> cited, and the same is forwarded herewith together with its enclosures in (3) sets.