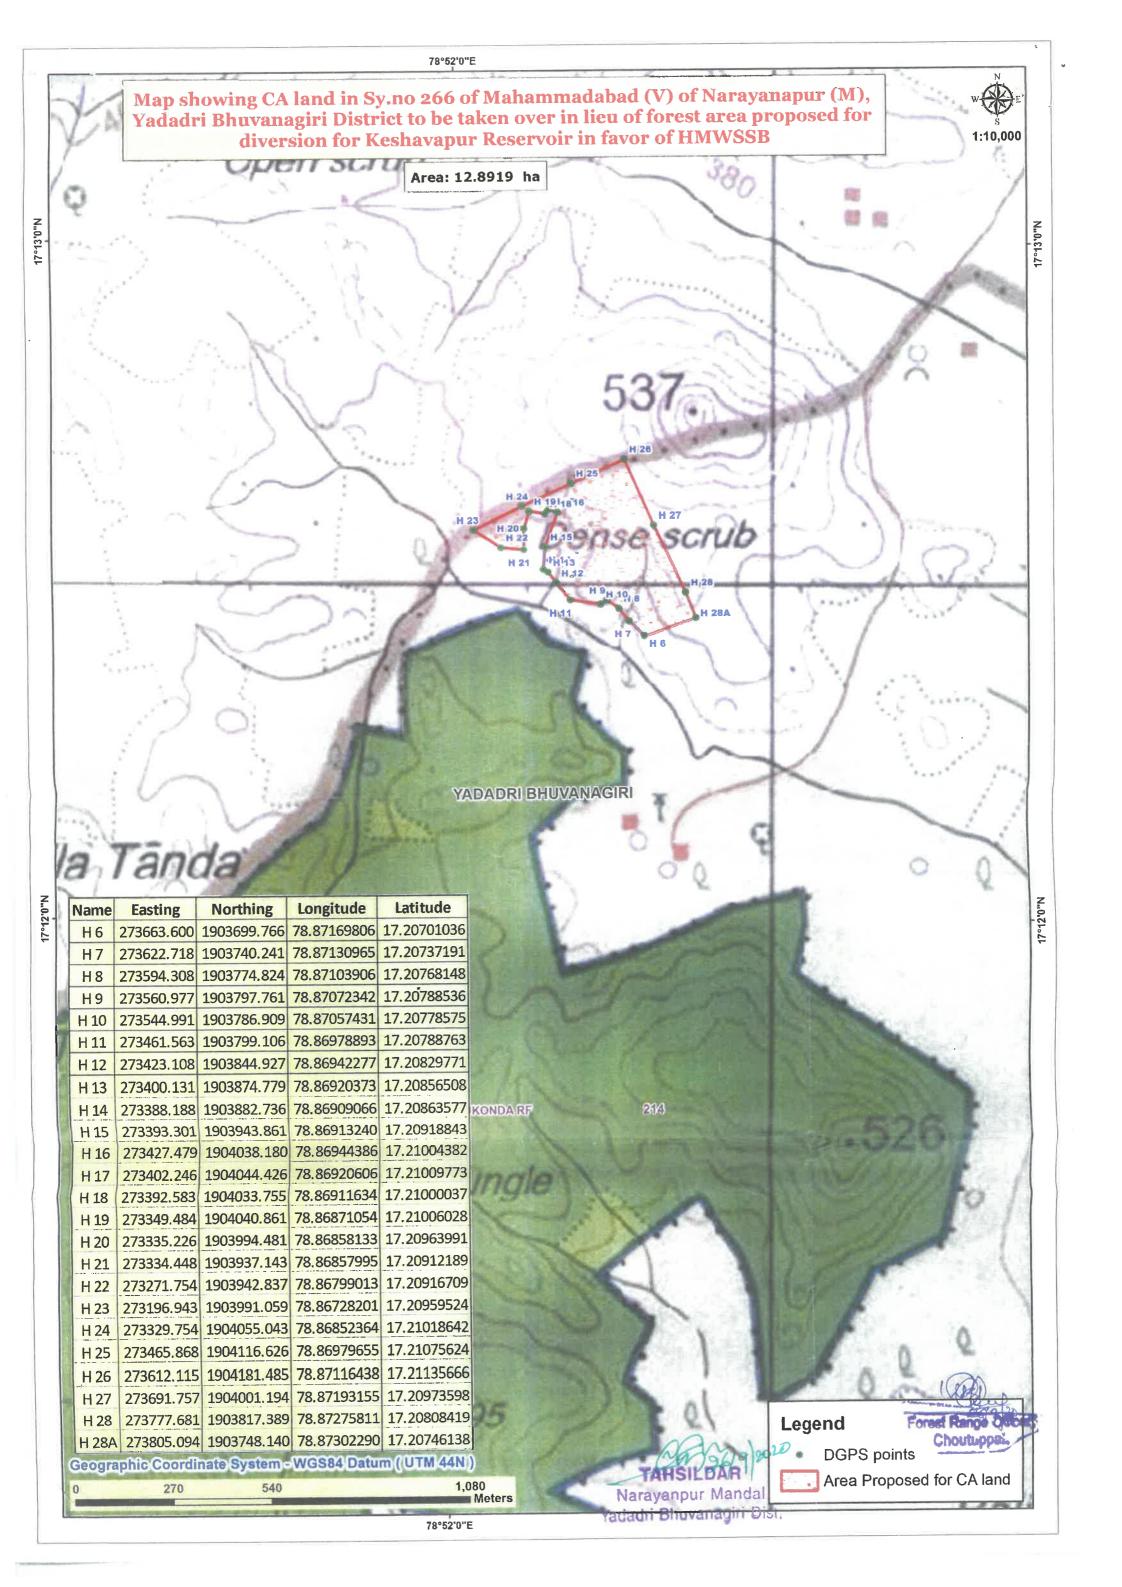

#### Madam,

Sub: TSFD - Forest (Conservation) Act, 1980 - Proposal for diversion of 409.53 Ha (387.13 ha Horizontal area as per ETS & DGPS survey) of forest land in Keshavapur RF, Medchal-Malkajgiri District for Construction of 5.04 TMC (with its utilization twice which will serve 10 TMC of water) water storage reservoir at Keshavapuram with associated components under Godavari river source for drinking water requirements to the Hyderabad City in favour of HMWS&SB, Hyderabad - Stage-I (in-principle) approval - Accorded - Furnishing of Compliance Report for according Stage-II (final) approval - Regarding.

\*\*\*\*\*

Kind attention is invited to the references cited.

It is submitted that, in the reference 5<sup>th</sup> cited, the Government of India, Ministry of Environment, Forests & Climate Change, New Delhi has accorded in-principle (Stage-I) approval, for "diversion of forest land to an extent of 409.53 Ha (387.13 ha Horizontal area as per ETS & DGPS survey) of forest land in Keshavapur RF, Medchal-Malkajgiri District for Construction of 5.04 TMC (with its utilization twice, which will serve 10 TMC of water) water storage reservoir at Keshavapuram with associated components under Godavari river source for drinking water requirements to the Hyderabad City in favour of HMWS&SB, Hyderabad," subject to certain conditions stipulated therein; which has been communicated vide reference 6<sup>th</sup> cited by the Prl.Chief Conservator of Forests (HoFF) to the Managing Director, HMWS&SB, Hyderabad (user agency) and concerned Conservator of Forests/ District Forest Officers/ Forest Divisional Officers, for taking further necessary action.

Accordingly, the Circle Heads/ Conservator of Forests, Hyderabad, Kothagudem, Khammam, and Medak have obtained condition-wise compliance report together with documentary evidences from the User Agency through the District Forest Officers, Medchal-Malkajgiri, Yadadri-Bhuvanagiri, Bhadaradri-Kothagudem, Siddipet and Suryapet and Forest Divisional Officers, Manuguru, Kothagudem, Kinnerasani WLS having jurisdiction over the proposed forest area to be diverted and non-forest CA lands to be taken over and degraded forest lands for raising CA and submitted condition-wise compliance report vide references 7<sup>th</sup> to 10<sup>th</sup> cited, and the same is forwarded herewith together with its enclosures in (3) sets.