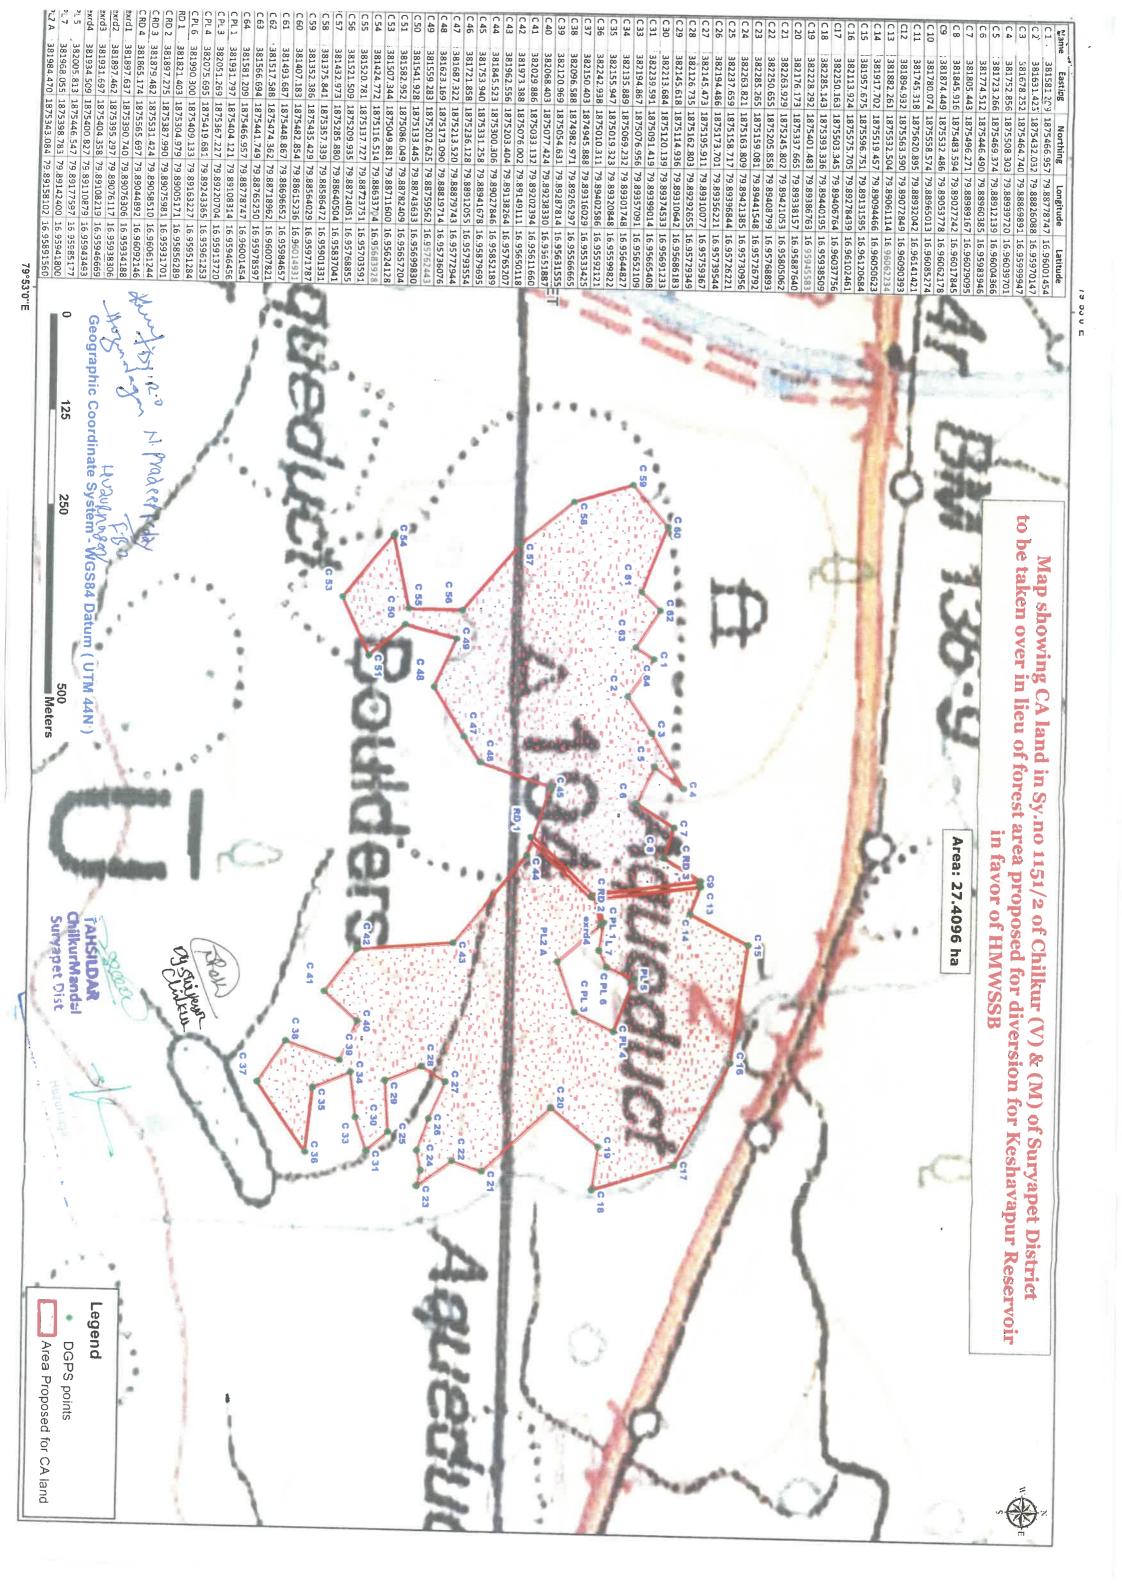

#### Madam,

Sub: TSFD - Forest (Conservation) Act, 1980 - Proposal for diversion of 409.53 Ha (387.13 ha Horizontal area as per ETS & DGPS survey) of forest land in Keshavapur RF, Medchal-Malkajgiri District for Construction of 5.04 TMC (with its utilization twice which will serve 10 TMC of water) water storage reservoir at Keshavapuram with associated components under Godavari river source for drinking water requirements to the Hyderabad City in favour of HMWS&SB, Hyderabad - Stage-I (in-principle) approval - Accorded - Furnishing of Compliance Report for according Stage-II (final) approval - Regarding.

\*\*\*\*\*

Kind attention is invited to the references cited.

It is submitted that, in the reference 5<sup>th</sup> cited, the Government of India, Ministry of Environment, Forests & Climate Change, New Delhi has accorded in-principle (Stage-I) approval, for "diversion of forest land to an extent of 409.53 Ha (387.13 ha Horizontal area as per ETS & DGPS survey) of forest land in Keshavapur RF, Medchal-Malkajgiri District for Construction of 5.04 TMC (with its utilization twice, which will serve 10 TMC of water) water storage reservoir at Keshavapuram with associated components under Godavari river source for drinking water requirements to the Hyderabad City in favour of HMWS&SB, Hyderabad," subject to certain conditions stipulated therein; which has been communicated vide reference 6<sup>th</sup> cited by the Prl.Chief Conservator of Forests (HoFF) to the Managing Director, HMWS&SB, Hyderabad (user agency) and concerned Conservator of Forests/ District Forest Officers/ Forest Divisional Officers, for taking further necessary action.

Accordingly, the Circle Heads/ Conservator of Forests, Hyderabad, Kothagudem, Khammam, and Medak have obtained condition-wise compliance report together with documentary evidences from the User Agency through the District Forest Officers, Medchal-Malkajgiri, Yadadri-Bhuvanagiri, Bhadaradri-Kothagudem, Siddipet and Suryapet and Forest Divisional Officers, Manuguru, Kothagudem, Kinnerasani WLS having jurisdiction over the proposed forest area to be diverted and non-forest CA lands to be taken over and degraded forest lands for raising CA and submitted condition-wise compliance report vide references 7<sup>th</sup> to 10<sup>th</sup> cited, and the same is forwarded herewith together with its enclosures in (3) sets.