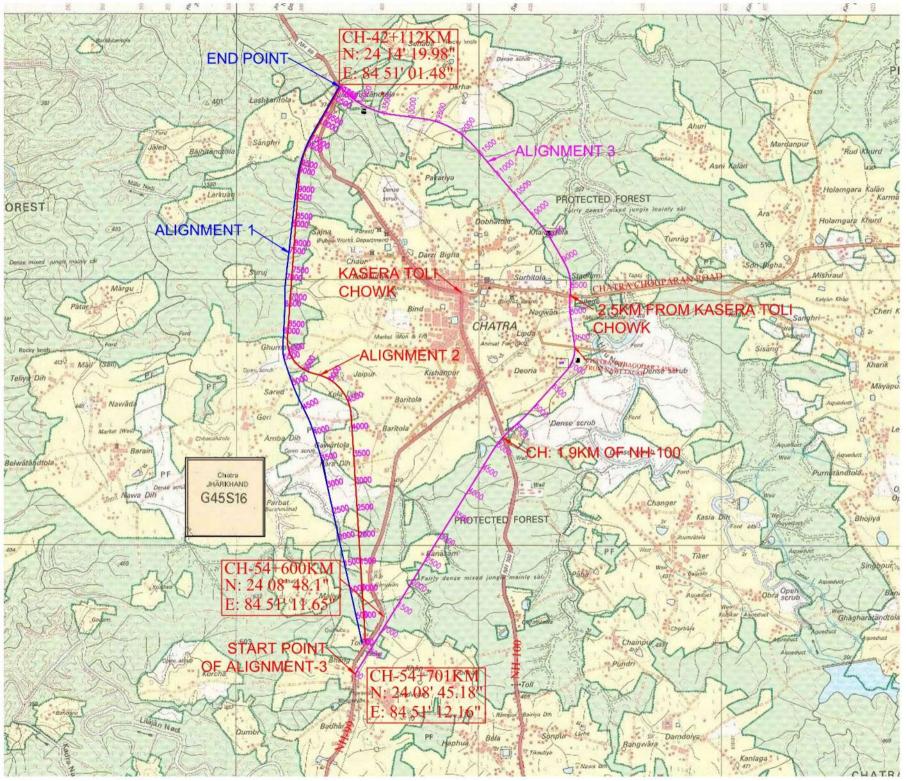

## **ALTERNATE ALIGNMENT ANALYSIS SHEET**

|                 | Alignment 1                               |                         | Alignment 2                               |                         | Alignment 3                                                                                  |                           |
|-----------------|-------------------------------------------|-------------------------|-------------------------------------------|-------------------------|----------------------------------------------------------------------------------------------|---------------------------|
| Type of Terrain | Plain                                     |                         | Plain                                     |                         | Plain                                                                                        |                           |
| Length          | 10.350 Km                                 |                         | 10.800 Km                                 |                         | 14.200 Km                                                                                    |                           |
| R & R           | Nil                                       |                         | Nil                                       |                         | Nil                                                                                          |                           |
| Bridges         | Span<br>Alignment                         | Type                    | Span Alignment                            | Туре                    | Span<br>Alignment                                                                            | Туре                      |
|                 | 4x18m = 72m<br>4x18m = 72m<br>3x18m = 54m | Major<br>Major<br>Minor | 4x18m = 72m<br>4x18m = 72m<br>3x18m = 54m | Major<br>Major<br>Minor | 4x4.3m                                                                                       | Box Cell<br>Minor (1 no.) |
| Cost of Bridge  | 11.5 Cr.                                  |                         | 11.5 Cr.                                  |                         | 0.9 Cr.                                                                                      |                           |
| Box Culvert     | Size                                      | Nos.                    | Size                                      | Nos.                    | Size                                                                                         | Nos.                      |
|                 | 1x2x2                                     | 8                       | 1x2x2                                     | 9                       | 1x2x2                                                                                        | 10                        |
|                 | 1x3x3                                     | 10                      | 1x3x3                                     | 10                      | 1x3x3                                                                                        | 17                        |
| VUP             |                                           |                         |                                           |                         | 3 no. 12m width at NH-100<br>(New NH-522) Chatra,<br>Sesang road and Chtra<br>Chauparan road |                           |
| Land type       | Protected                                 | Private                 | Protected                                 | Private                 | Protected                                                                                    | Private Land              |
|                 | Forest                                    | Land                    | Forest                                    | Land                    | Forest                                                                                       |                           |
|                 | 24.36                                     | 6.69                    | 16.62                                     | 15.78                   | 26.04                                                                                        | 16.56                     |
| Total area      | 31.05 Hect (land width 30m)               |                         | 32.4 Hect (land width 30m)                |                         | 42.6 Hect (land width 30m)                                                                   |                           |

Note: Proposed Alignment 1 & 2 passes through valleys portion. In these Bypasses construction may not possible due to valley area. Land has been acquired for some another projects where Alignment 1 & 2 passes. NH-22 starts from Dobhi (Gaya) and end at Chandwa at NH-75 passes through Chatra main town. Proposed Alignment-3 starts from Ch. 42.112 of NH-22 crosses NH-522, Chouparan-Chatra road and Hazaribagh-Katkamsandi road and end at Ch. 54.701 of NH-22.

All traffic coming from NH-522, Chouparan-Chatra road and Hazaribagh-Katkamsandi road and going towards Ranchi or Daltonganj and towards Gaya used this bypass. After construction of this bypass public get relief from traffic congestion in Chatra town. If we follow Alignment 1 & 2, traffic going to Ranchi or Daltonganj and Gaya couldn't get relief from congestion of traffic because finally they will use Chatra town of NH-22.

Therefore, Alignment-3 is best suitable for bypass considering all the above aspects.

Executive Engineer

NH Division. Hazaribagh

Executive Engineer
National Highway Division
Hazariband

## **COMPARATIVE STATEMENT OF ALTERNATE ALIGNMENT**

| SI. | Details          | Alignment 1                                                                                                                                                                                                                                                                                                                                                                                                                                                                                                                                                                                                                                                                                                                                                                                                                                                                                                                                                                                            |      | Alignment 2           |      | Alignment 3                 |      |  |  |
|-----|------------------|--------------------------------------------------------------------------------------------------------------------------------------------------------------------------------------------------------------------------------------------------------------------------------------------------------------------------------------------------------------------------------------------------------------------------------------------------------------------------------------------------------------------------------------------------------------------------------------------------------------------------------------------------------------------------------------------------------------------------------------------------------------------------------------------------------------------------------------------------------------------------------------------------------------------------------------------------------------------------------------------------------|------|-----------------------|------|-----------------------------|------|--|--|
| No. |                  | 8                                                                                                                                                                                                                                                                                                                                                                                                                                                                                                                                                                                                                                                                                                                                                                                                                                                                                                                                                                                                      |      | Angilitierie          |      |                             |      |  |  |
| 1   | Length           | 10.350 Km                                                                                                                                                                                                                                                                                                                                                                                                                                                                                                                                                                                                                                                                                                                                                                                                                                                                                                                                                                                              |      | 10.800 Km             |      | 14.200 Km                   |      |  |  |
| 2   | R & R            | Nil                                                                                                                                                                                                                                                                                                                                                                                                                                                                                                                                                                                                                                                                                                                                                                                                                                                                                                                                                                                                    |      | Nil                   |      | Nil                         |      |  |  |
| 3   | Bridges          | 4x18m = 72m Major                                                                                                                                                                                                                                                                                                                                                                                                                                                                                                                                                                                                                                                                                                                                                                                                                                                                                                                                                                                      |      | 4x18m = 72m Major     |      | 5x3.4m Minor                |      |  |  |
|     |                  | 4x18m = 72m Major                                                                                                                                                                                                                                                                                                                                                                                                                                                                                                                                                                                                                                                                                                                                                                                                                                                                                                                                                                                      |      | 4x18m = 72m Major     |      |                             |      |  |  |
|     |                  | 3x18m = 54m Minor                                                                                                                                                                                                                                                                                                                                                                                                                                                                                                                                                                                                                                                                                                                                                                                                                                                                                                                                                                                      |      | 3x18m = 54m Minor     |      |                             |      |  |  |
| 4   | VUP              | N                                                                                                                                                                                                                                                                                                                                                                                                                                                                                                                                                                                                                                                                                                                                                                                                                                                                                                                                                                                                      | lil  | Nil                   |      | Nil                         |      |  |  |
| 5   | Box Culvert      | Size                                                                                                                                                                                                                                                                                                                                                                                                                                                                                                                                                                                                                                                                                                                                                                                                                                                                                                                                                                                                   | Nos. | Size                  | Nos. | Size                        | Nos. |  |  |
|     |                  | 1x2x2                                                                                                                                                                                                                                                                                                                                                                                                                                                                                                                                                                                                                                                                                                                                                                                                                                                                                                                                                                                                  | 8    | 1x2x2                 | 9    | 1x2x2                       | 10   |  |  |
|     |                  | 1x3x3                                                                                                                                                                                                                                                                                                                                                                                                                                                                                                                                                                                                                                                                                                                                                                                                                                                                                                                                                                                                  | 10   | 1x3x3                 | 10   | 1x3x3                       | 17   |  |  |
| 6   | Name of villages | Near Golhutu village,                                                                                                                                                                                                                                                                                                                                                                                                                                                                                                                                                                                                                                                                                                                                                                                                                                                                                                                                                                                  |      | Near Golhutu village, |      | Near Golhutu village,       |      |  |  |
|     | passing through  | Amuna, Kathautia,                                                                                                                                                                                                                                                                                                                                                                                                                                                                                                                                                                                                                                                                                                                                                                                                                                                                                                                                                                                      |      | Amuna, Kathautia,     |      | Girwan, Arudana,            |      |  |  |
|     |                  | Chaudharia village                                                                                                                                                                                                                                                                                                                                                                                                                                                                                                                                                                                                                                                                                                                                                                                                                                                                                                                                                                                     |      | Chaudharia village    |      | Mohanadih, Dewaria,         |      |  |  |
|     |                  |                                                                                                                                                                                                                                                                                                                                                                                                                                                                                                                                                                                                                                                                                                                                                                                                                                                                                                                                                                                                        |      |                       |      | Banasam, Chaudharia village |      |  |  |
| 7   | Merits           | Proposed Alignment 1 & 2 passes through valleys portion. In these Bypasses construction may not possible due to valley area. Land has been acquired for some another projects where Alignment 1 & 2 passes. NH-22 starts from Dobhi (Gaya) and end at Chandwa at NH-75 passes through Chatra main town. Proposed Alignment-3 starts from Ch. 42.112 of NH-22 crosses NH-522, Chouparan-Chatra road and Hazaribagh-Katkamsandi road and end at Ch. 54.701 of NH-22.  All traffic coming from NH-522, Chouparan-Chatra road and Hazaribagh-Katkamsandi road and going towards Ranchi or Daltonganj and towards Gaya used this bypass. After construction of this bypass public get relief from traffic congestion in Chatra town. If we follow Alignment 1 & 2, traffic going to Ranchi or Daltonganj and Gaya couldn't get relief from congestion of traffic because finally they will use Chatra town of NH-22.  Therefore, Alignment-3 is best suitable for bypass considering all the above aspects. |      |                       |      |                             |      |  |  |