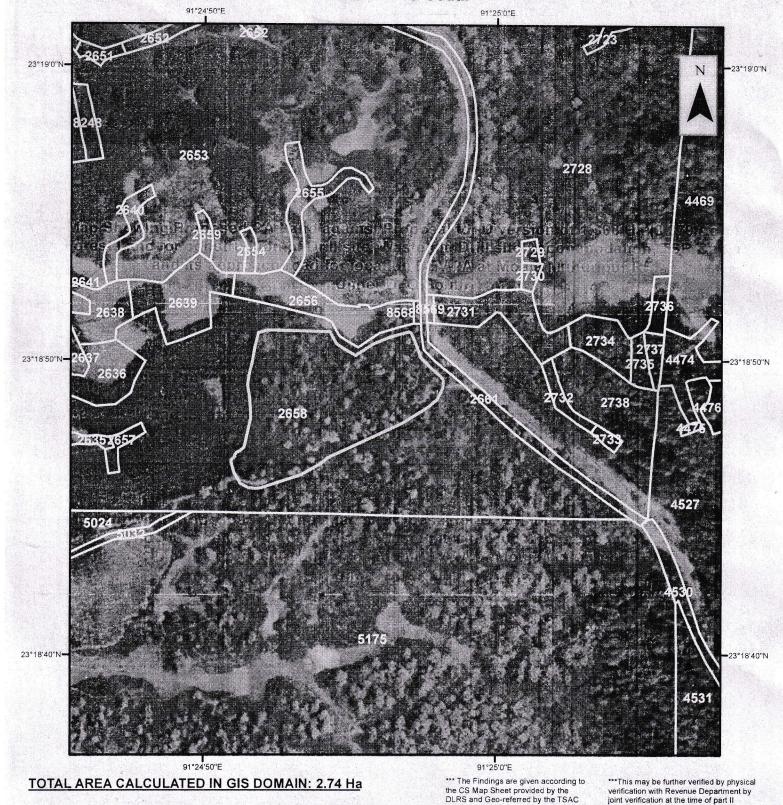

Map Showing Proposed CA Land against Proposal for Diversion of 1.368 Ha (3.379 Acre) Forest Land for construction of Drill site, Waste pit, Drill site Accommodation, TSR Camp and its approach road for location DEV-2A at Mouja Muhuripur RF Under DFO South

Gr. 723-j

District Forest Officer South District Belonia

PREPARED BY-

CS PLOT : 2658 KHATIAN : 4/1 DISTRICT: South Tripura SUBDIVISION: Bagafa RANGE: Kakulia MOUJA: Muhuripur RF LAND STATUS: RF FOREST NAME: Muhuripur RF

**REPORT OF .SHP FILE:** 

|          | Legend              |
|----------|---------------------|
| i linear | CA Land             |
|          | Mouja: Muhuripur RF |

1