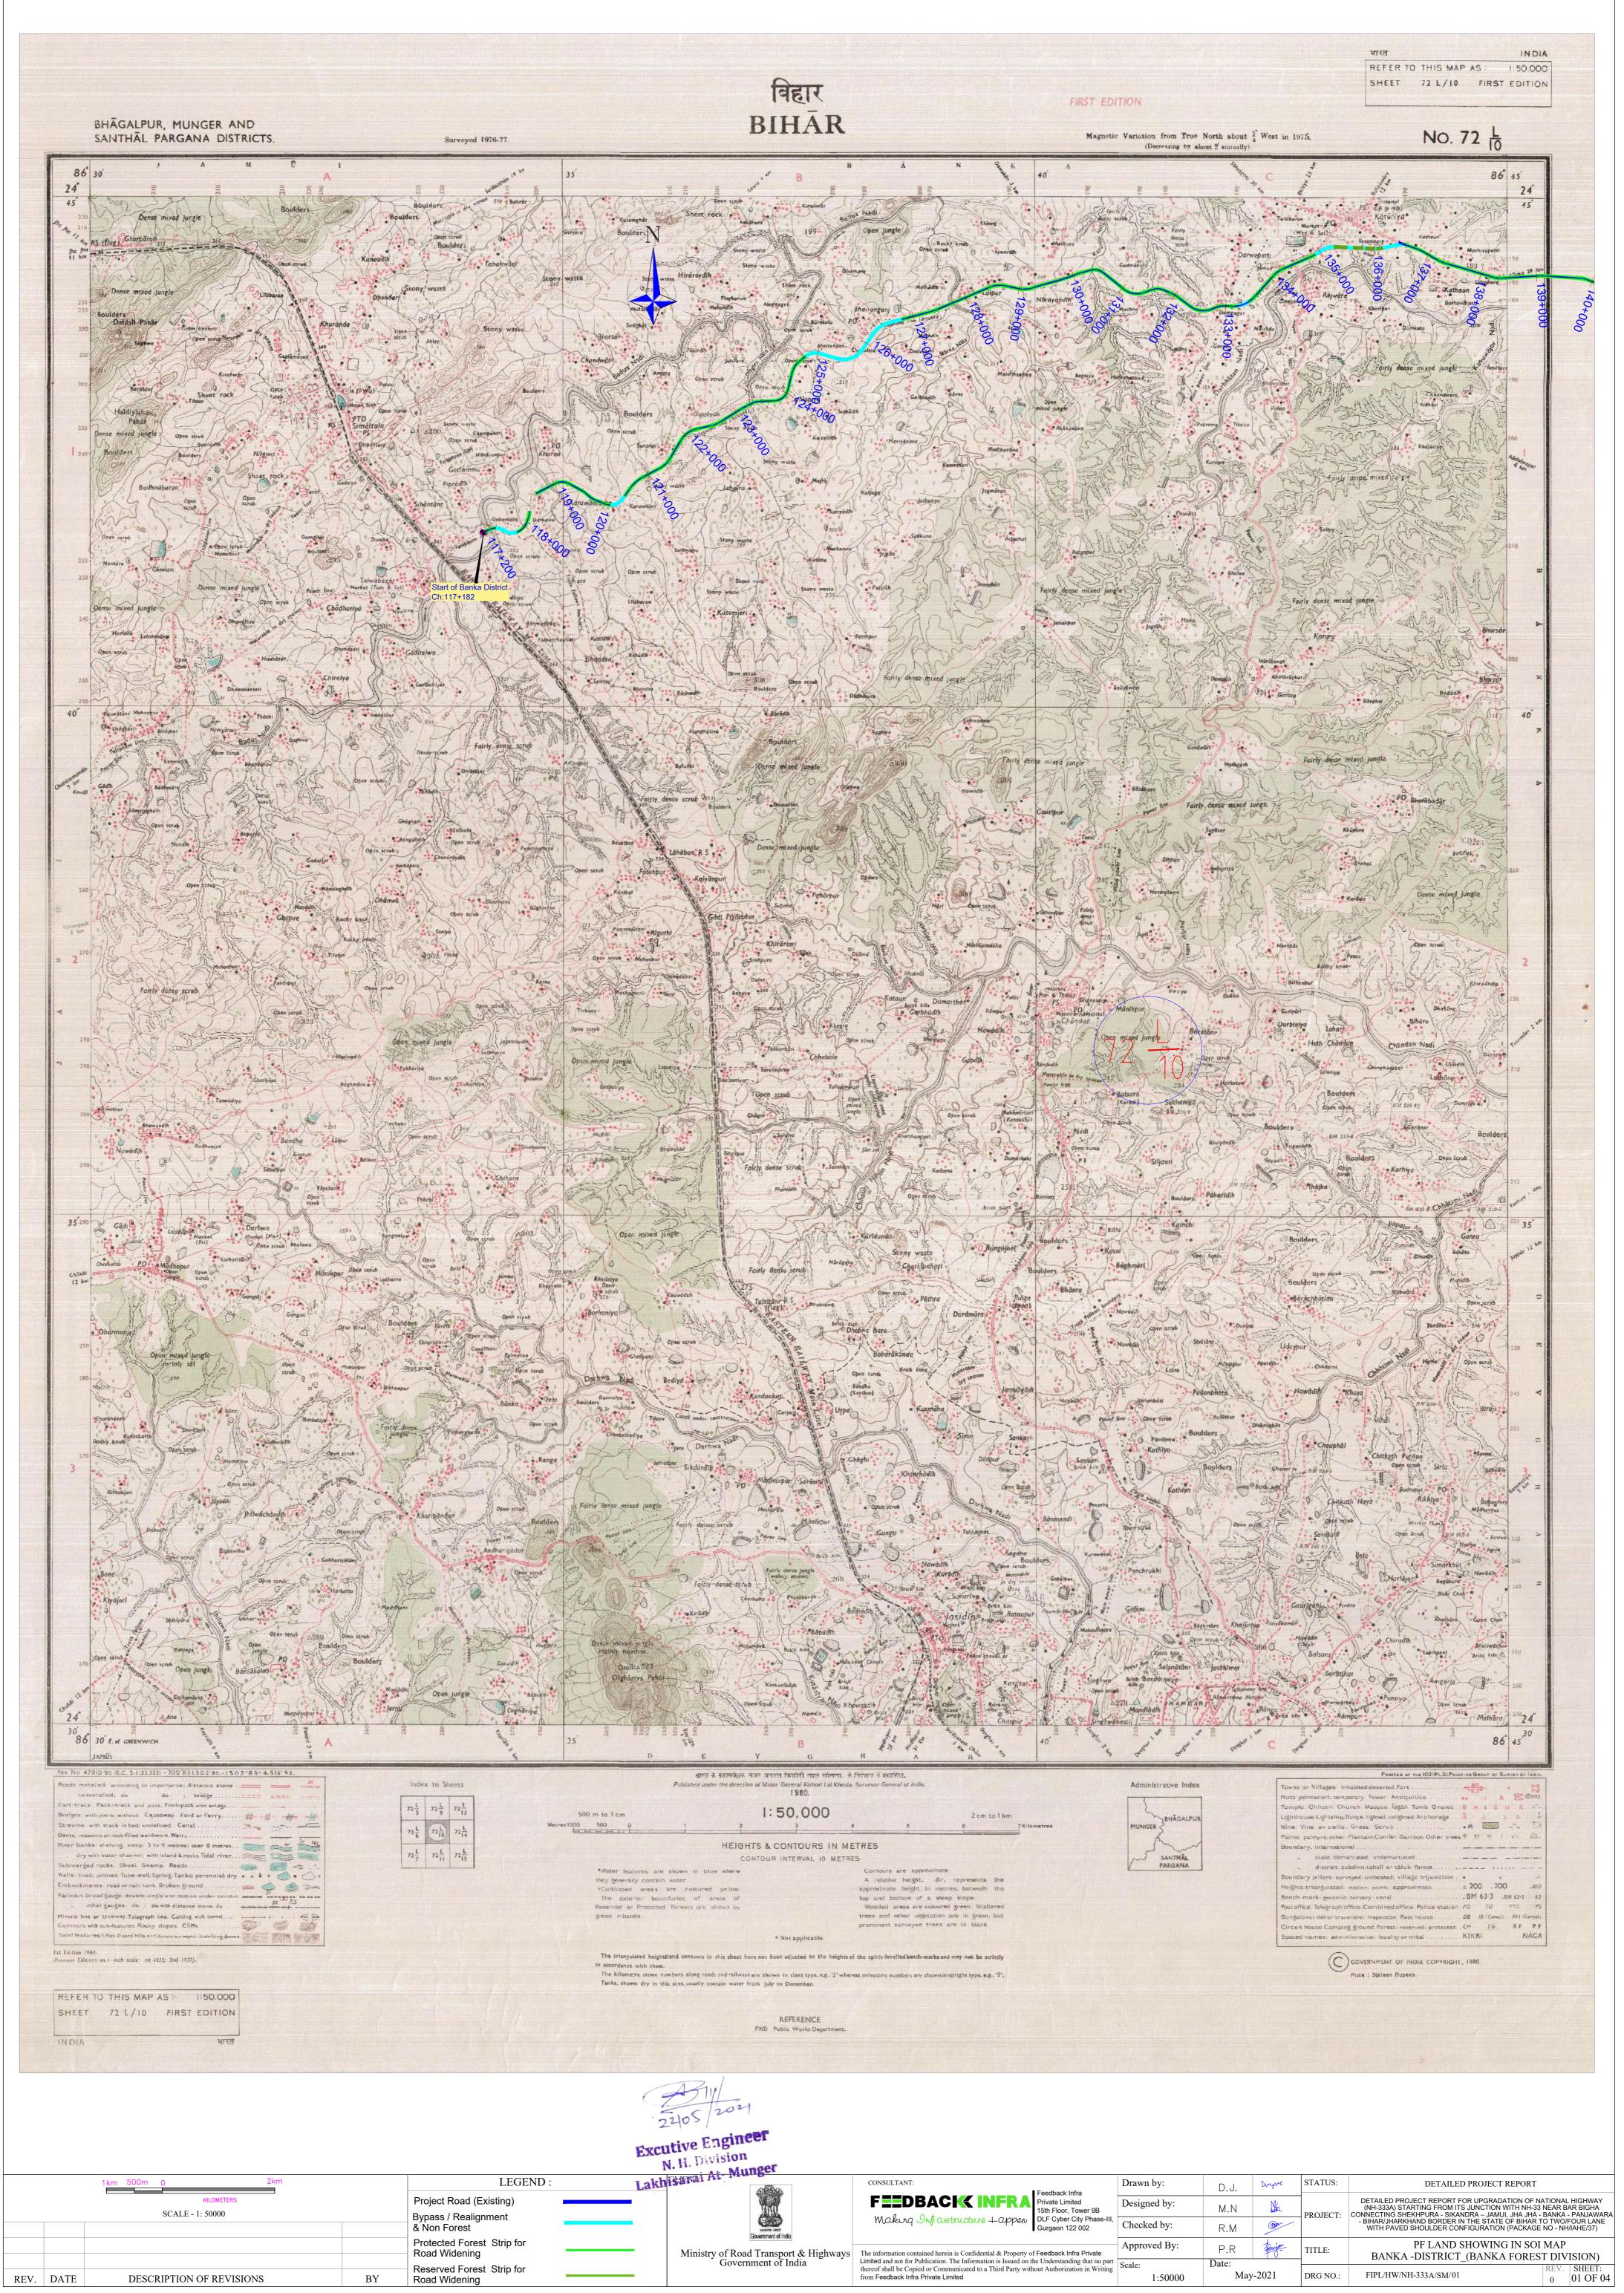

13/05/2021 - 11:30am PATH: E:\Dhirender work from home\NH-333A\SOI MAP\_DGPS\PF ON SOI MAP (BANKA & Godda Dist).dwg

Mahagwandth 3r

Doorpanar a france and Angehore and

Pahanidin Rocky knobs

| <b>RA</b><br>open                                                           | Feedback Infras<br>Private Limited<br>15th Floor, Tower 9B<br>DLF Cyber City Phase-III,<br>Gurgaon 122 002 | Drawn by:      | D.J.           | Duyne      | STATUS:  | DETAILED PROJECT REPO                                                                                                                                                                                                               |
|-----------------------------------------------------------------------------|------------------------------------------------------------------------------------------------------------|----------------|----------------|------------|----------|-------------------------------------------------------------------------------------------------------------------------------------------------------------------------------------------------------------------------------------|
|                                                                             |                                                                                                            | Designed by:   | M.N            | <u>V</u> a | PROJECT: | DETAILED PROJECT REPORT FOR UPGRADATION (<br>(NH-333A) STARTING FROM ITS JUNCTION WITH N<br>CONNECTING SHEKHPURA - SIKANDRA – JAMUI, JHA<br>- BIHAR/JHARKHAND BORDER IN THE STATE OF BIH<br>WITH PAVED SHOULDER CONFIGURATION (PACK |
|                                                                             |                                                                                                            | Checked by:    | R.M            | Qu         |          |                                                                                                                                                                                                                                     |
| roperty of Feedback Infra Private<br>sued on the Understanding that no part |                                                                                                            | Approved By:   | P.R            | Banjan     | TITLE:   | PF LAND SHOWING IN<br>BANKA -DISTRICT_(BANKA FOR                                                                                                                                                                                    |
| arty with                                                                   | out Authorization in Writing                                                                               | Scale: 1:50000 | Date: May-2021 |            | DRG NO.: | FIPL/HW/NH-333A/SM/01                                                                                                                                                                                                               |
|                                                                             |                                                                                                            |                |                |            |          |                                                                                                                                                                                                                                     |