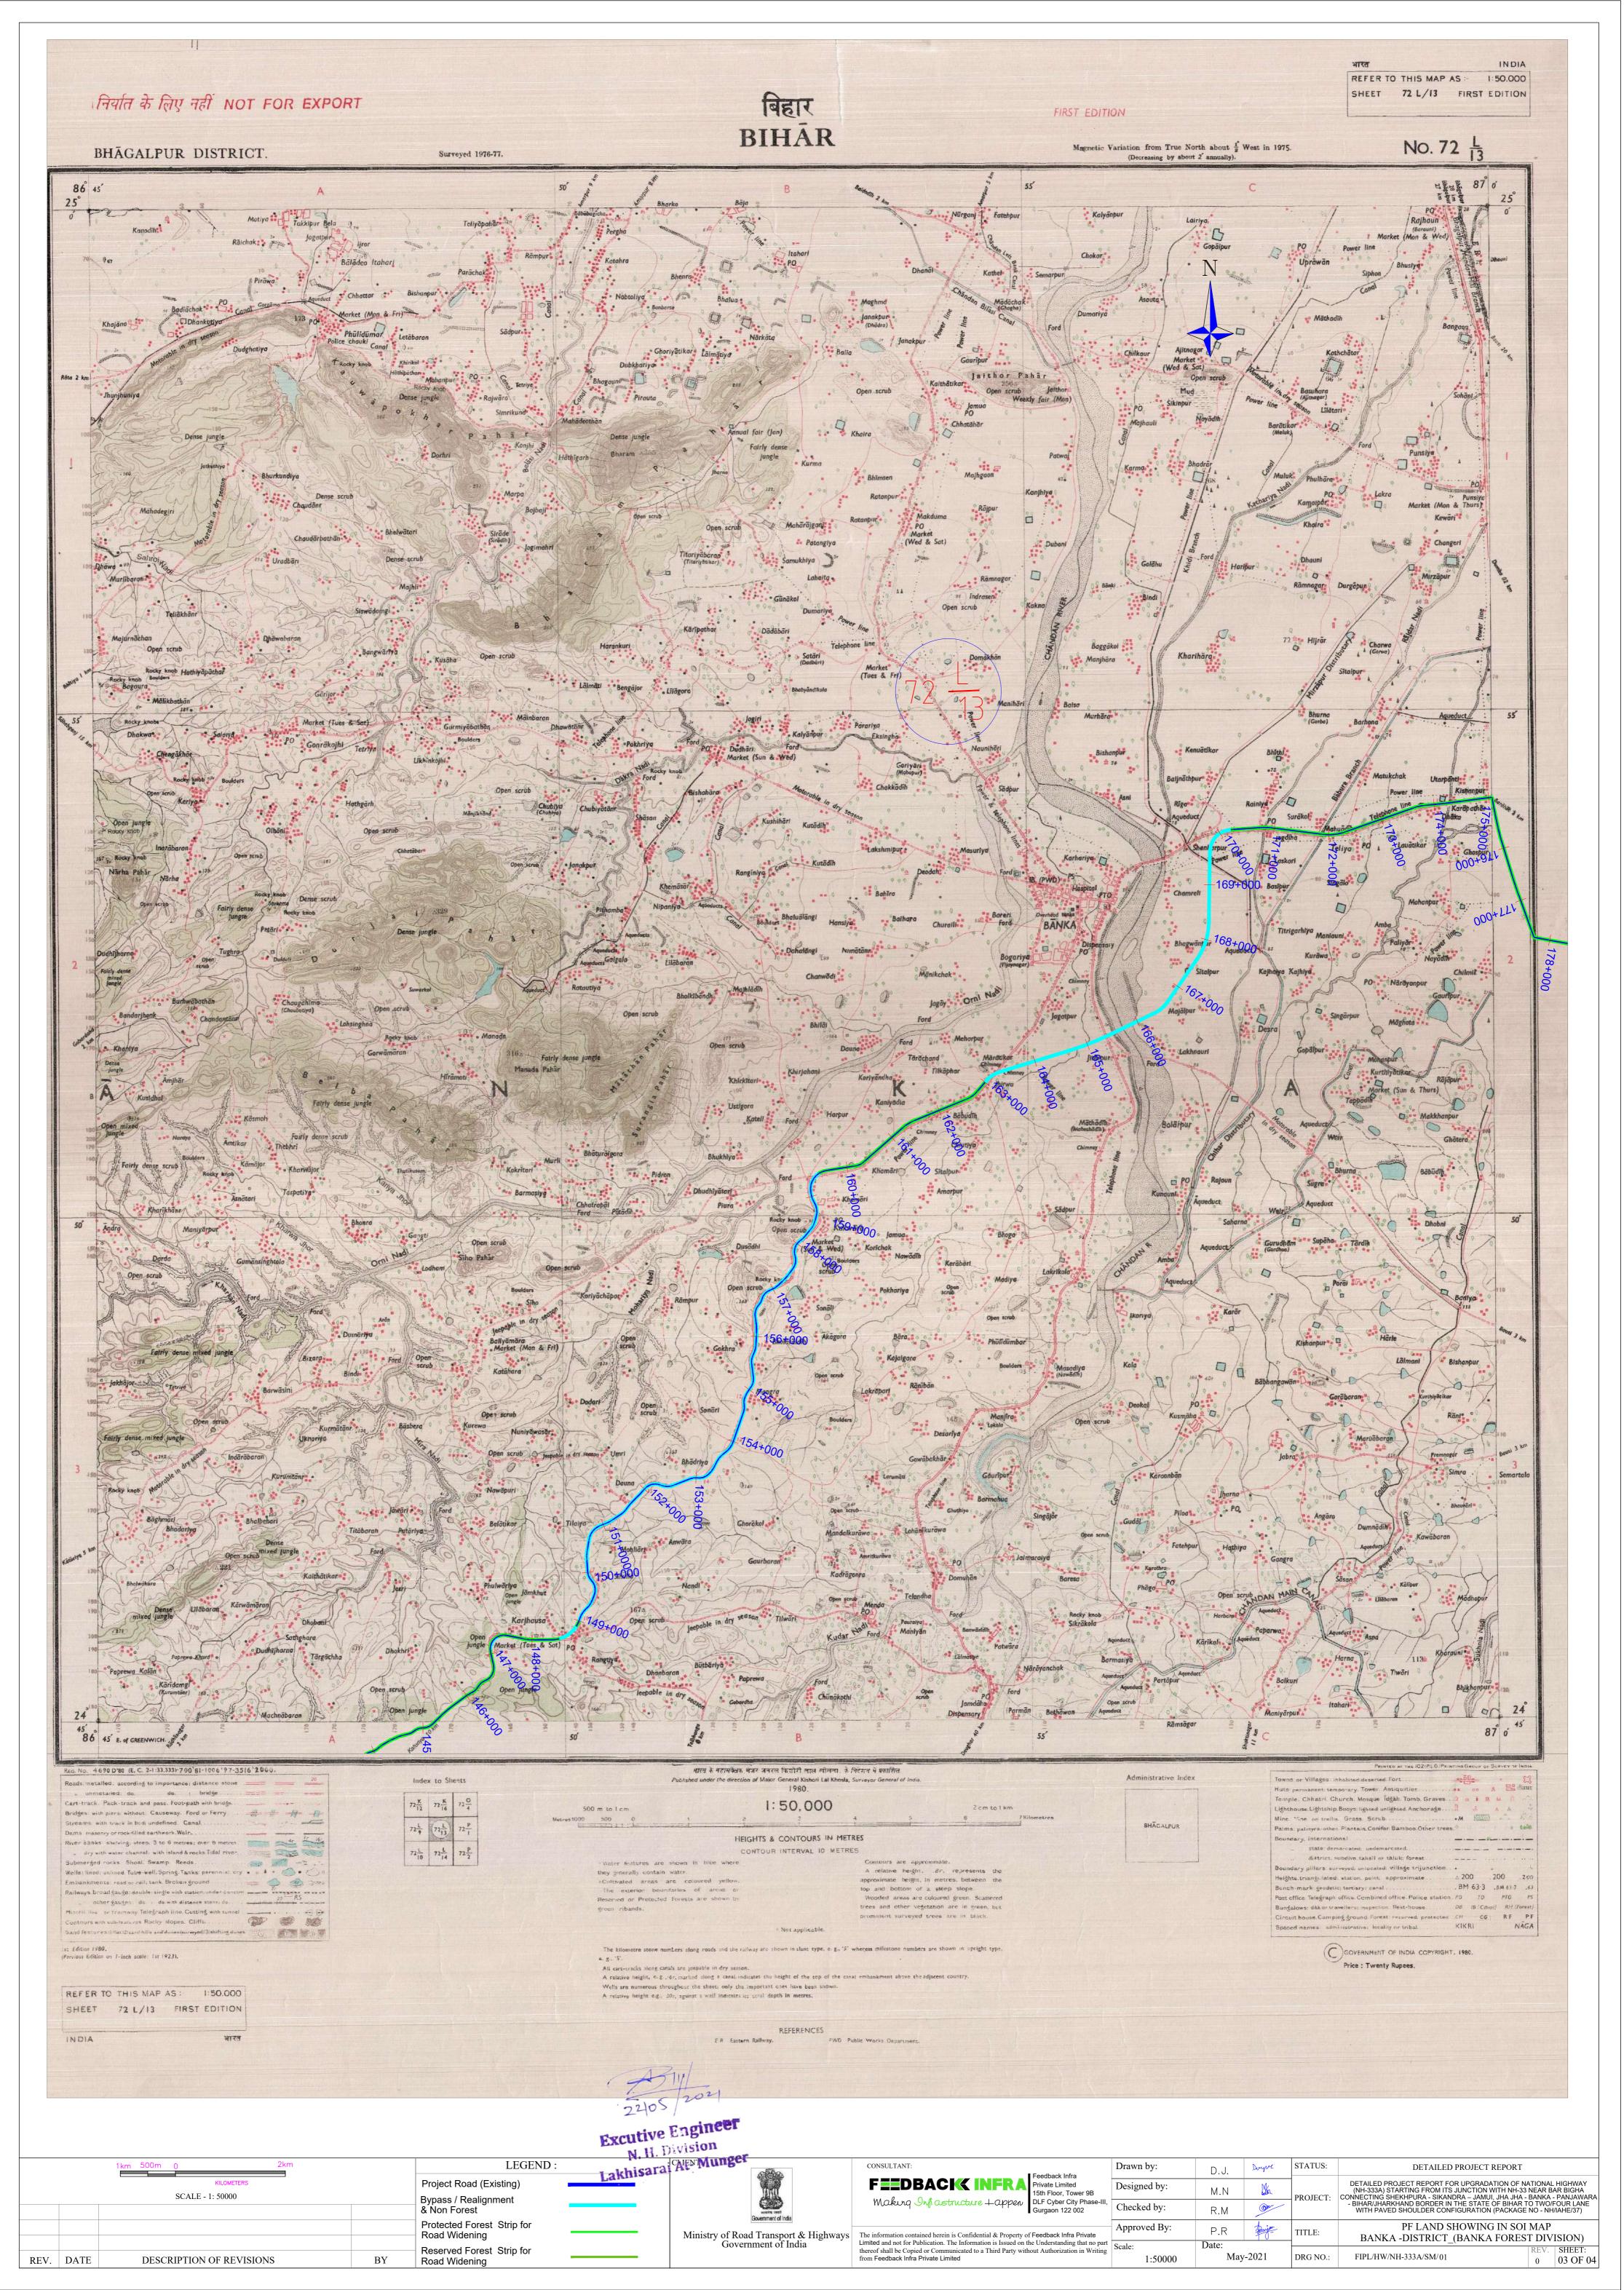

13/05/2021 - 11:30am PATH: E:\Dhirender work from home\NH-333A\SOI MAP\_DGPS\PF ON SOI MAP (BANKA & Godda Dist).dwg

Mahagwandth 3r

Doorpanar a france and Angehore and

Pahanidin Rocky knobs

| <b>RA</b><br>open                                                           | Feedback Infras<br>Private Limited<br>15th Floor, Tower 9B<br>DLF Cyber City Phase-III,<br>Gurgaon 122 002 | Drawn by:      | D.J.           | Duyne      | STATUS:  | DETAILED PROJECT REPO                                                                                                                                                                                                               |
|-----------------------------------------------------------------------------|------------------------------------------------------------------------------------------------------------|----------------|----------------|------------|----------|-------------------------------------------------------------------------------------------------------------------------------------------------------------------------------------------------------------------------------------|
|                                                                             |                                                                                                            | Designed by:   | M.N            | <u>V</u> a | PROJECT: | DETAILED PROJECT REPORT FOR UPGRADATION (<br>(NH-333A) STARTING FROM ITS JUNCTION WITH N<br>CONNECTING SHEKHPURA - SIKANDRA – JAMUI, JHA<br>- BIHAR/JHARKHAND BORDER IN THE STATE OF BIH<br>WITH PAVED SHOULDER CONFIGURATION (PACK |
|                                                                             |                                                                                                            | Checked by:    | R.M            | Qu         |          |                                                                                                                                                                                                                                     |
| roperty of Feedback Infra Private<br>sued on the Understanding that no part |                                                                                                            | Approved By:   | P.R            | Banjan     | TITLE:   | PF LAND SHOWING IN<br>BANKA -DISTRICT_(BANKA FOR                                                                                                                                                                                    |
| arty with                                                                   | out Authorization in Writing                                                                               | Scale: 1:50000 | Date: May-2021 |            | DRG NO.: | FIPL/HW/NH-333A/SM/01                                                                                                                                                                                                               |
|                                                                             |                                                                                                            |                |                |            |          |                                                                                                                                                                                                                                     |