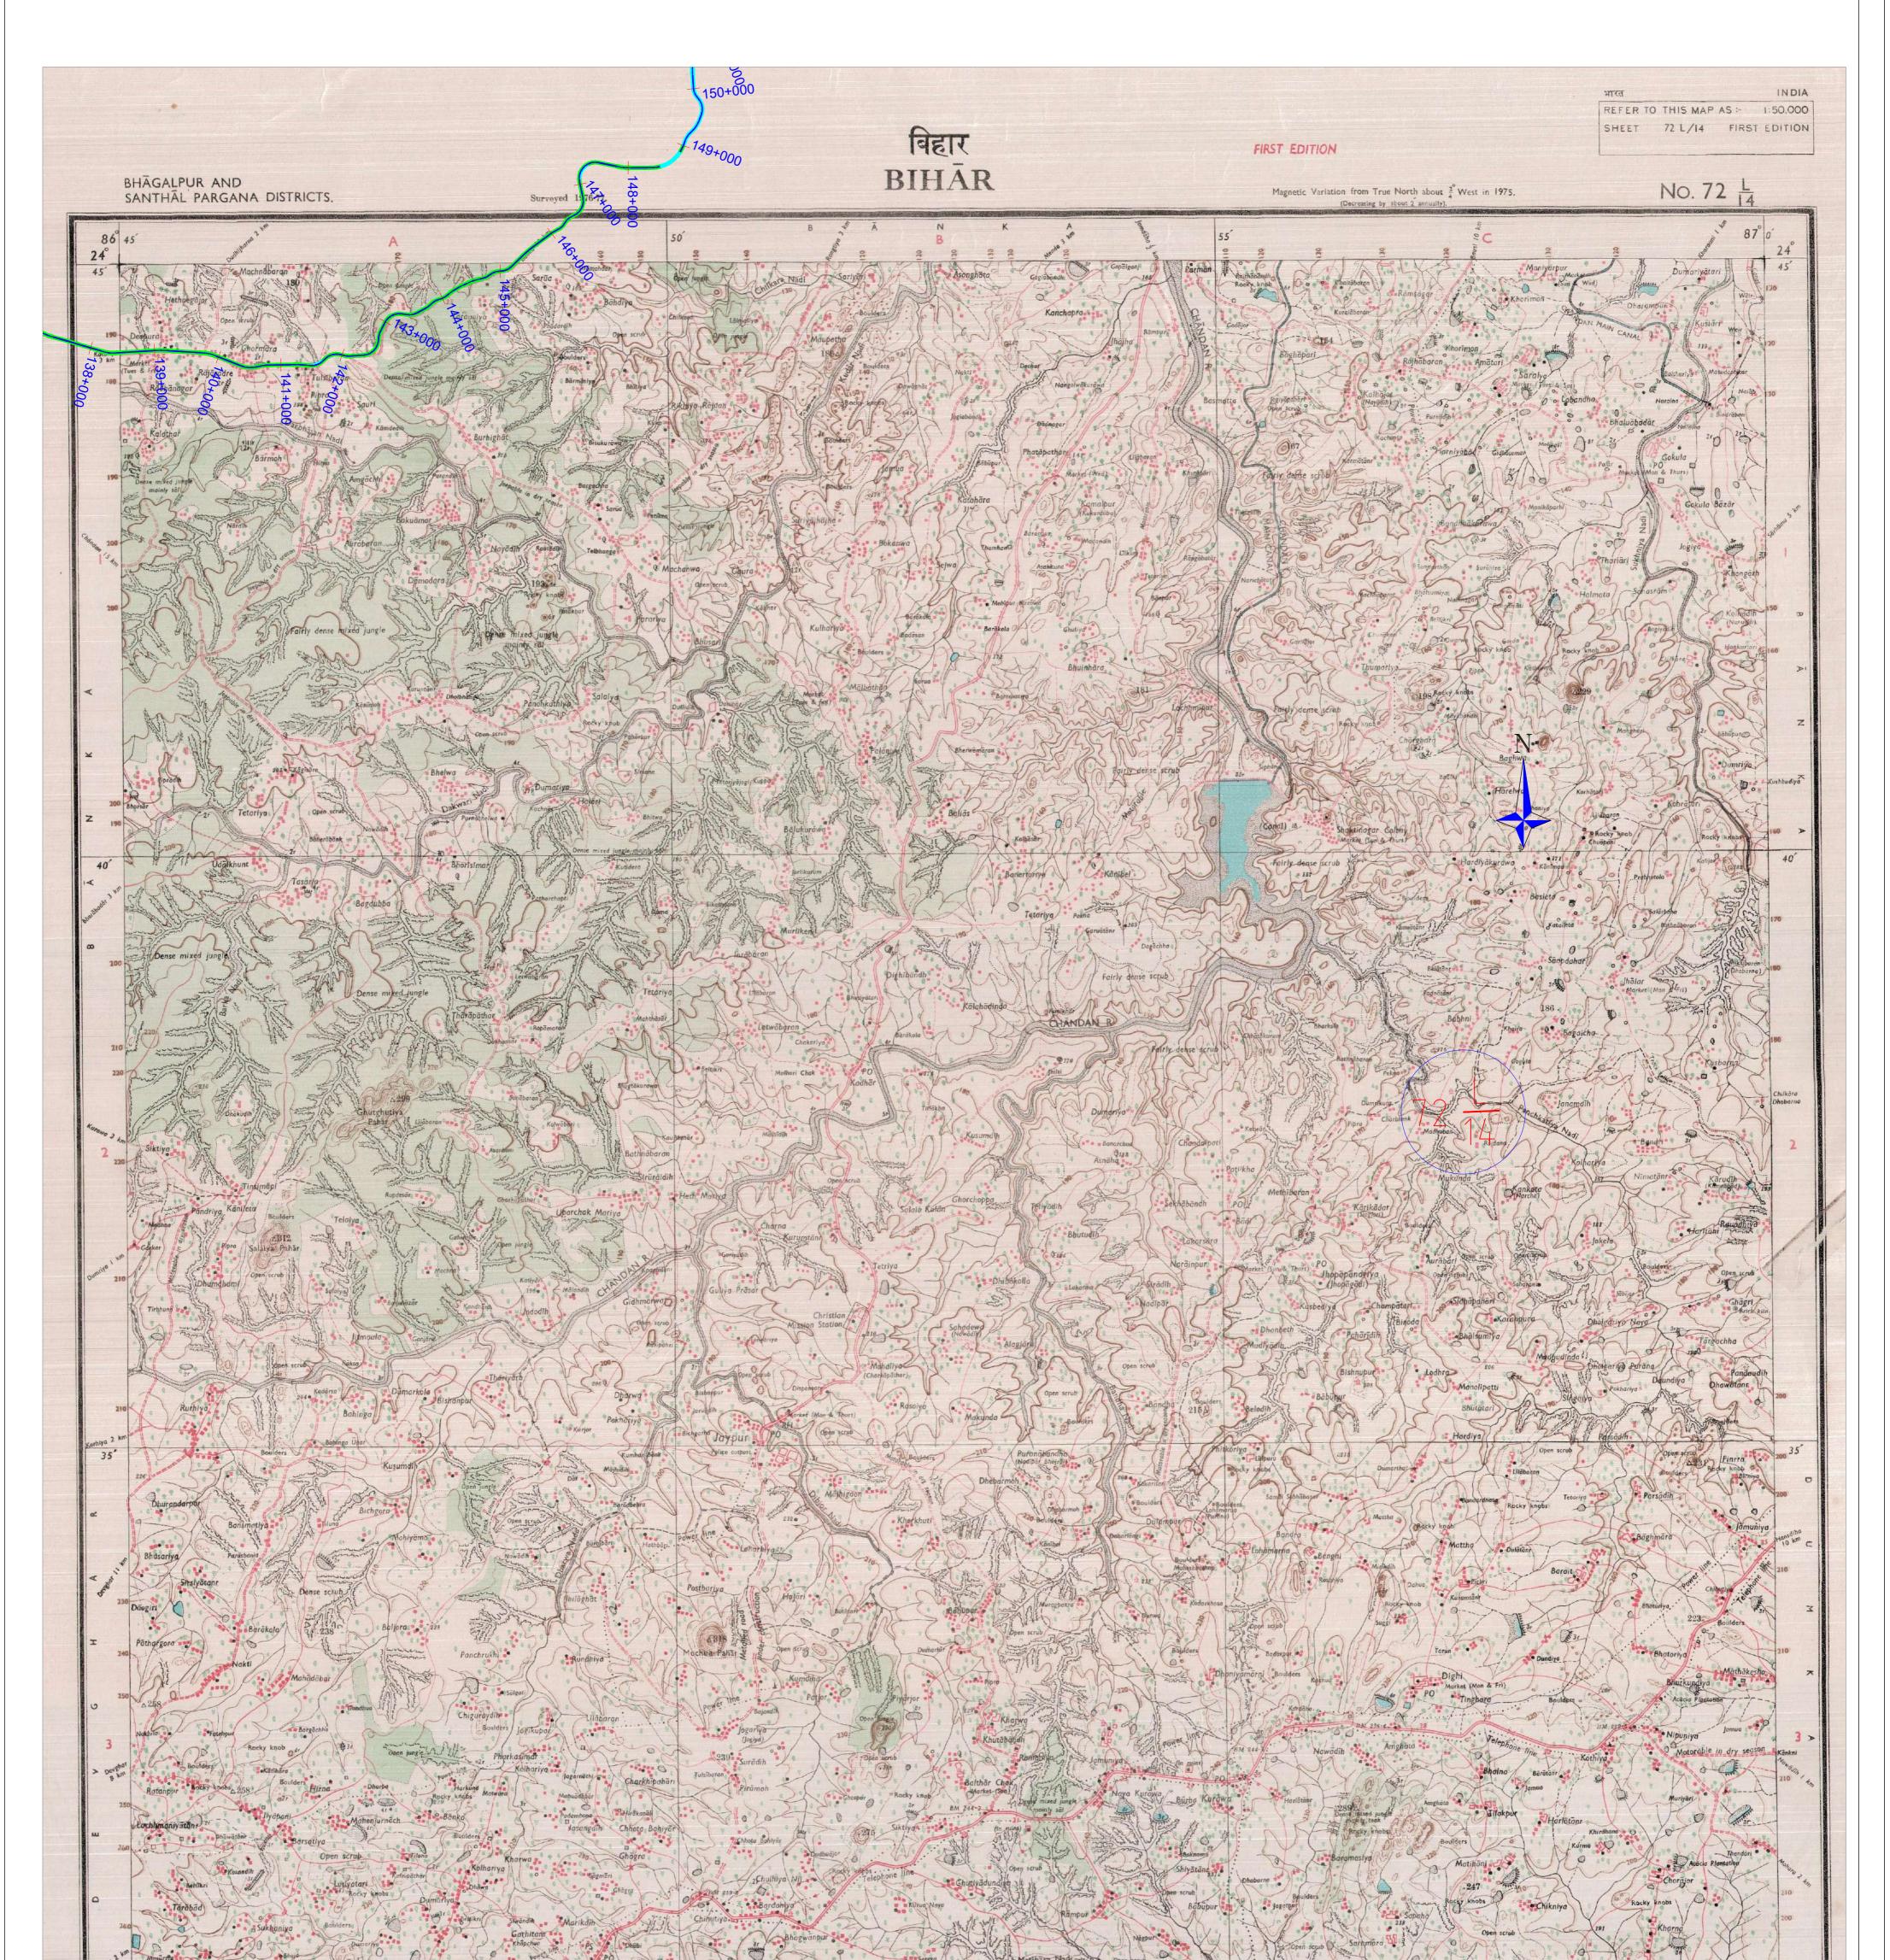

13/05/2021 - 11:30am PATH: E:\Dhirender work from home\NH-333A\SOI MAP\_DGPS\PF ON SOI MAP (BANKA & Godda Dist).dwg

Mahagwandth 3r

Doorpanar a france and Angehore and

Pahanidin Rocky knobs

| <b>RA</b><br>open                                                           | Feedback Infras<br>Private Limited<br>15th Floor, Tower 9B<br>DLF Cyber City Phase-III,<br>Gurgaon 122 002 | Drawn by:      | D.J.           | Duyne      | STATUS:  | DETAILED PROJECT REPO                                                                                                                                                                                                               |
|-----------------------------------------------------------------------------|------------------------------------------------------------------------------------------------------------|----------------|----------------|------------|----------|-------------------------------------------------------------------------------------------------------------------------------------------------------------------------------------------------------------------------------------|
|                                                                             |                                                                                                            | Designed by:   | M.N            | <u>V</u> a | PROJECT: | DETAILED PROJECT REPORT FOR UPGRADATION (<br>(NH-333A) STARTING FROM ITS JUNCTION WITH N<br>CONNECTING SHEKHPURA - SIKANDRA – JAMUI, JHA<br>- BIHAR/JHARKHAND BORDER IN THE STATE OF BIH<br>WITH PAVED SHOULDER CONFIGURATION (PACK |
|                                                                             |                                                                                                            | Checked by:    | R.M            | Qu         |          |                                                                                                                                                                                                                                     |
| roperty of Feedback Infra Private<br>sued on the Understanding that no part |                                                                                                            | Approved By:   | P.R            | Banjan     | TITLE:   | PF LAND SHOWING IN<br>BANKA -DISTRICT_(BANKA FOR                                                                                                                                                                                    |
| arty with                                                                   | out Authorization in Writing                                                                               | Scale: 1:50000 | Date: May-2021 |            | DRG NO.: | FIPL/HW/NH-333A/SM/01                                                                                                                                                                                                               |
|                                                                             |                                                                                                            |                |                |            |          |                                                                                                                                                                                                                                     |