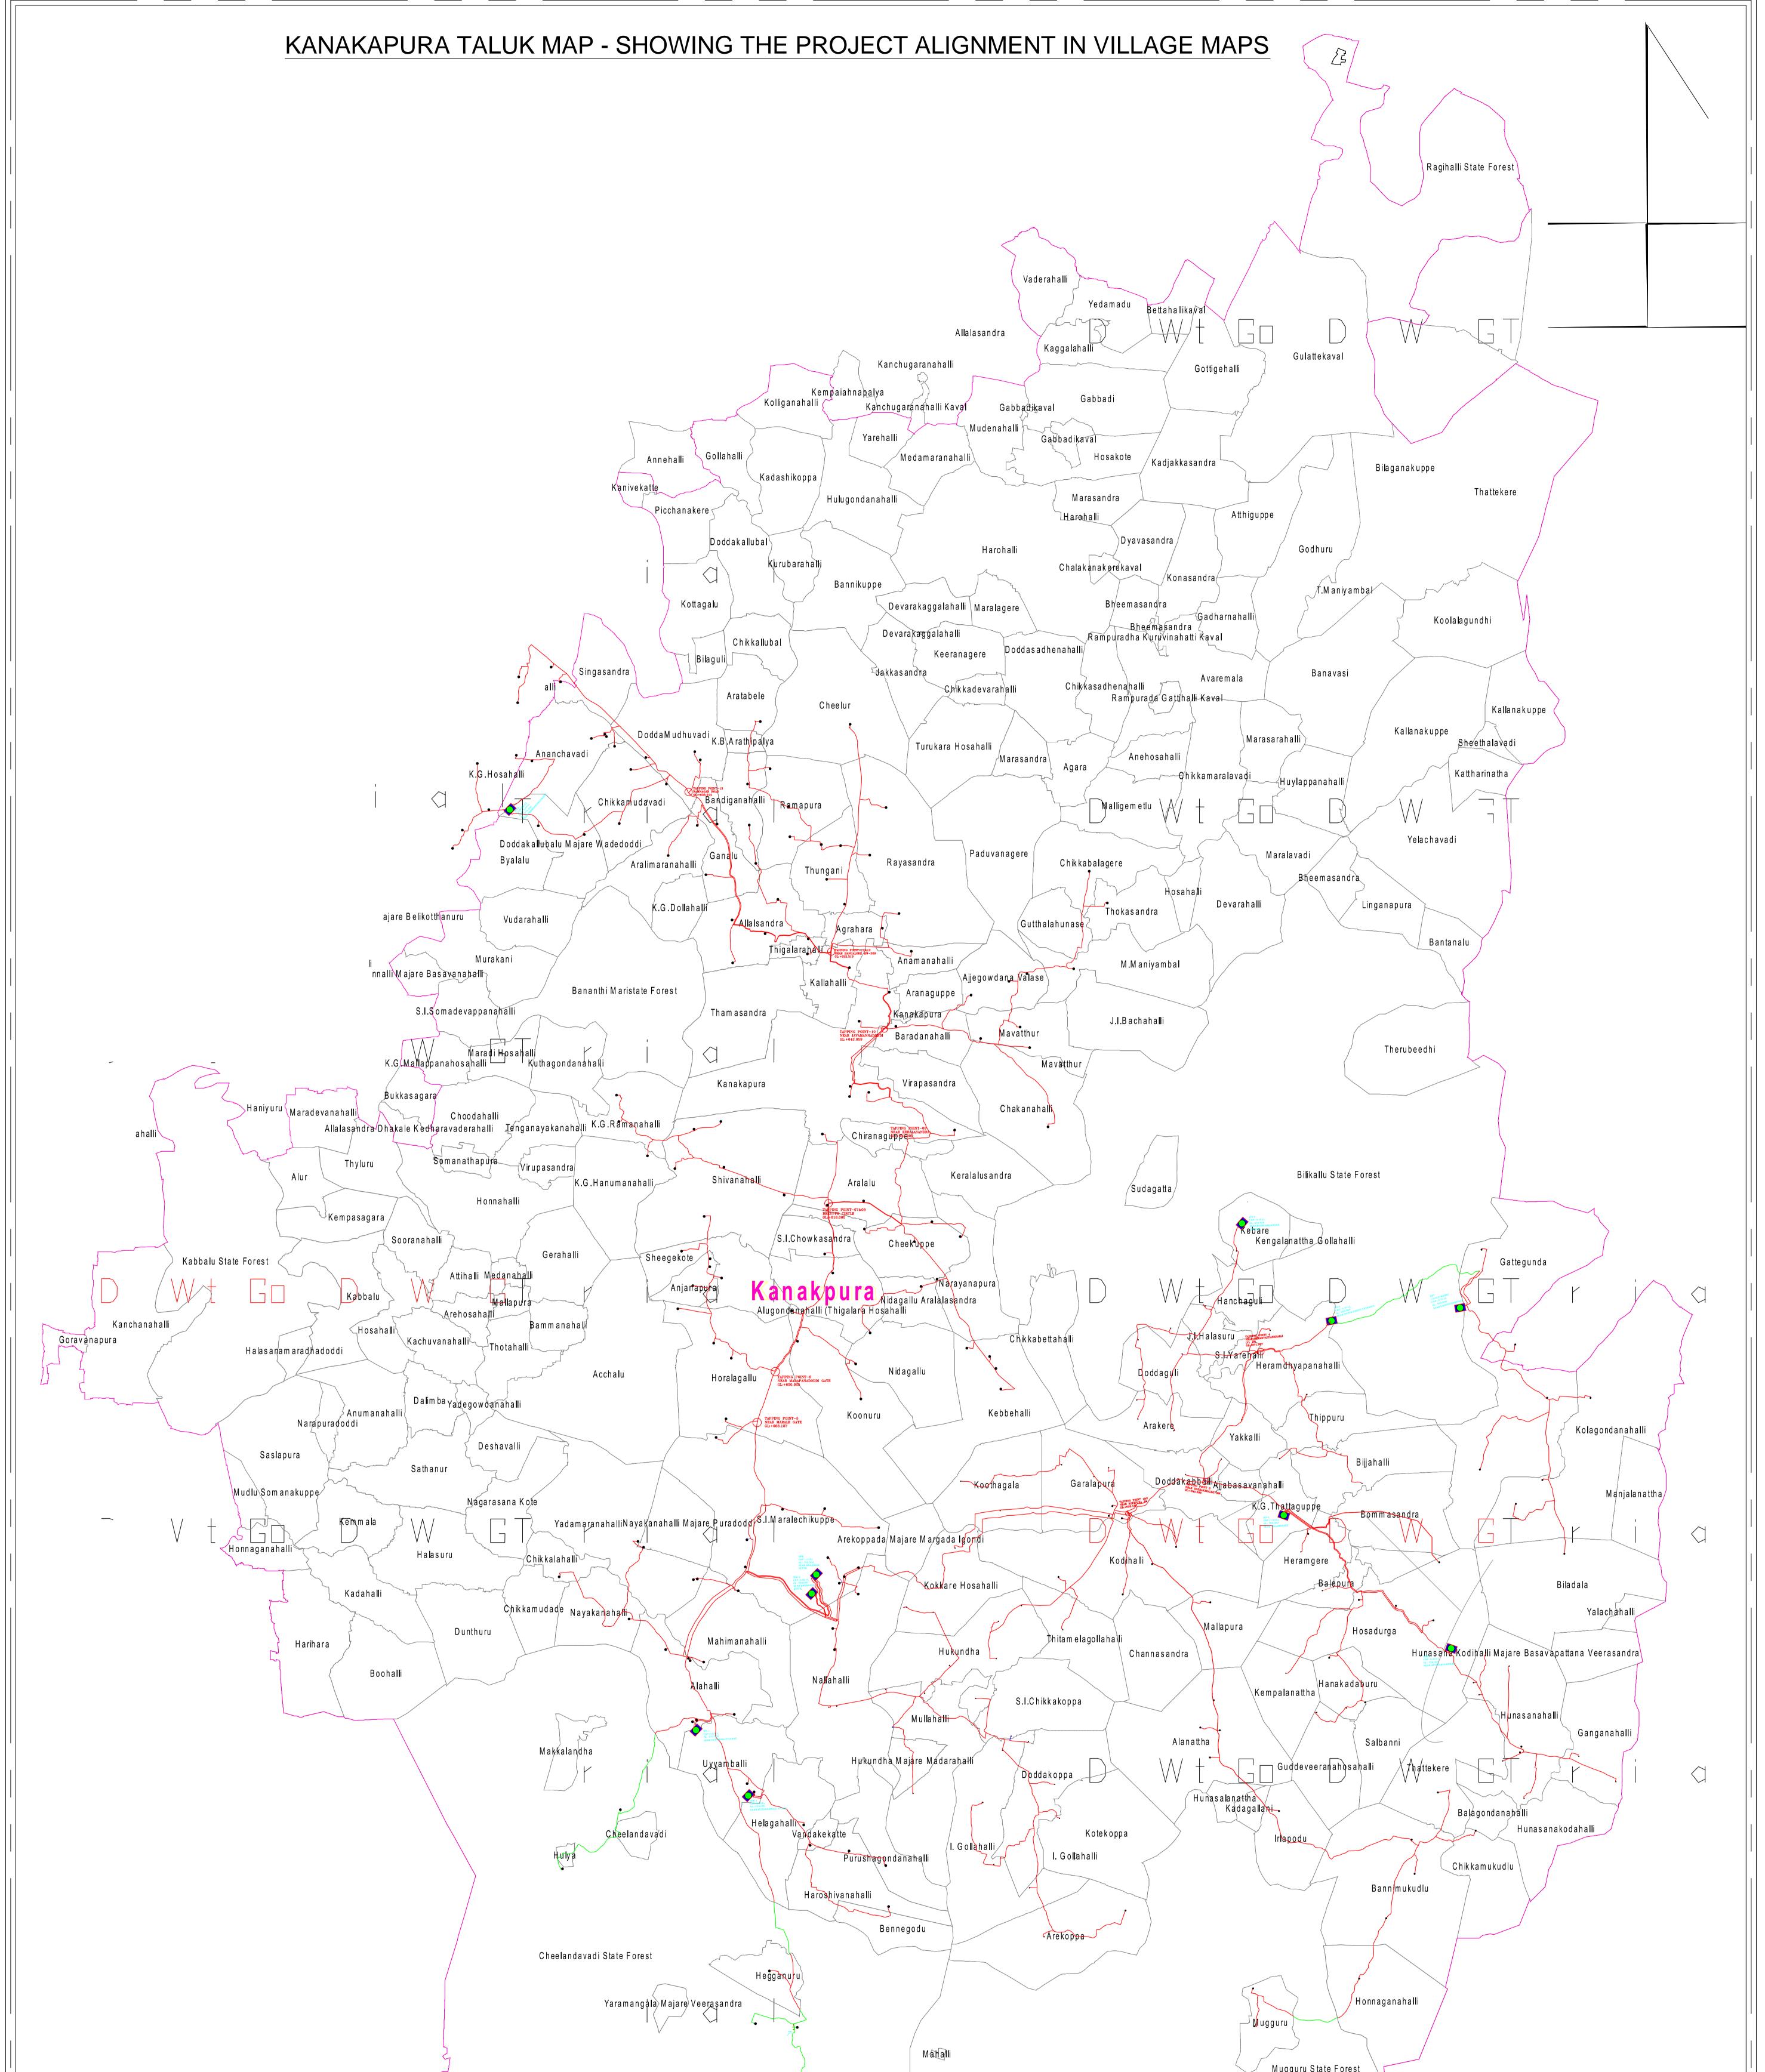

PRODUCI

| Hyra | Mahalli | Mahalli |                            | Legend   Village Boundary   Taluk Boundary   LEGEND :   PIPE LINE ALIGNMENT IN NON FOREST AREA   PIPE LINE ALIGNMENT IN FOREST AREA                                            |
|------|---------|---------|----------------------------|--------------------------------------------------------------------------------------------------------------------------------------------------------------------------------|
|      |         |         | NAME OF THE PROJECT        | LAYING OF JACK WELL, PANEL ROOM & PIPE LINE AND<br>ANCILLARY PURPOSE FOR PROVIDING DRINKING WATER<br>SUPPLY TO KODIHALLI VILLAGE AND 298 OTHER HABITATION<br>UNDER DBOT SCHEME |
|      |         |         | NAME OF THE<br>USER AGENCY | EXECUTIVE ENGINEER, RURAL DRINKING WATER AND SANITATION DEPARTMENT, RAMANAGARA                                                                                                 |
|      |         |         | TITLE                      | OVER ALL PROJECT ALIGNMENT IN TALUK AND<br>VILLAGE BOUNDARY MAP                                                                                                                |
|      |         |         | SCALE-1:50000              |                                                                                                                                                                                |
|      |         |         | DRAWING NO:                | EXECUTIVE ENGINEER                                                                                                                                                             |