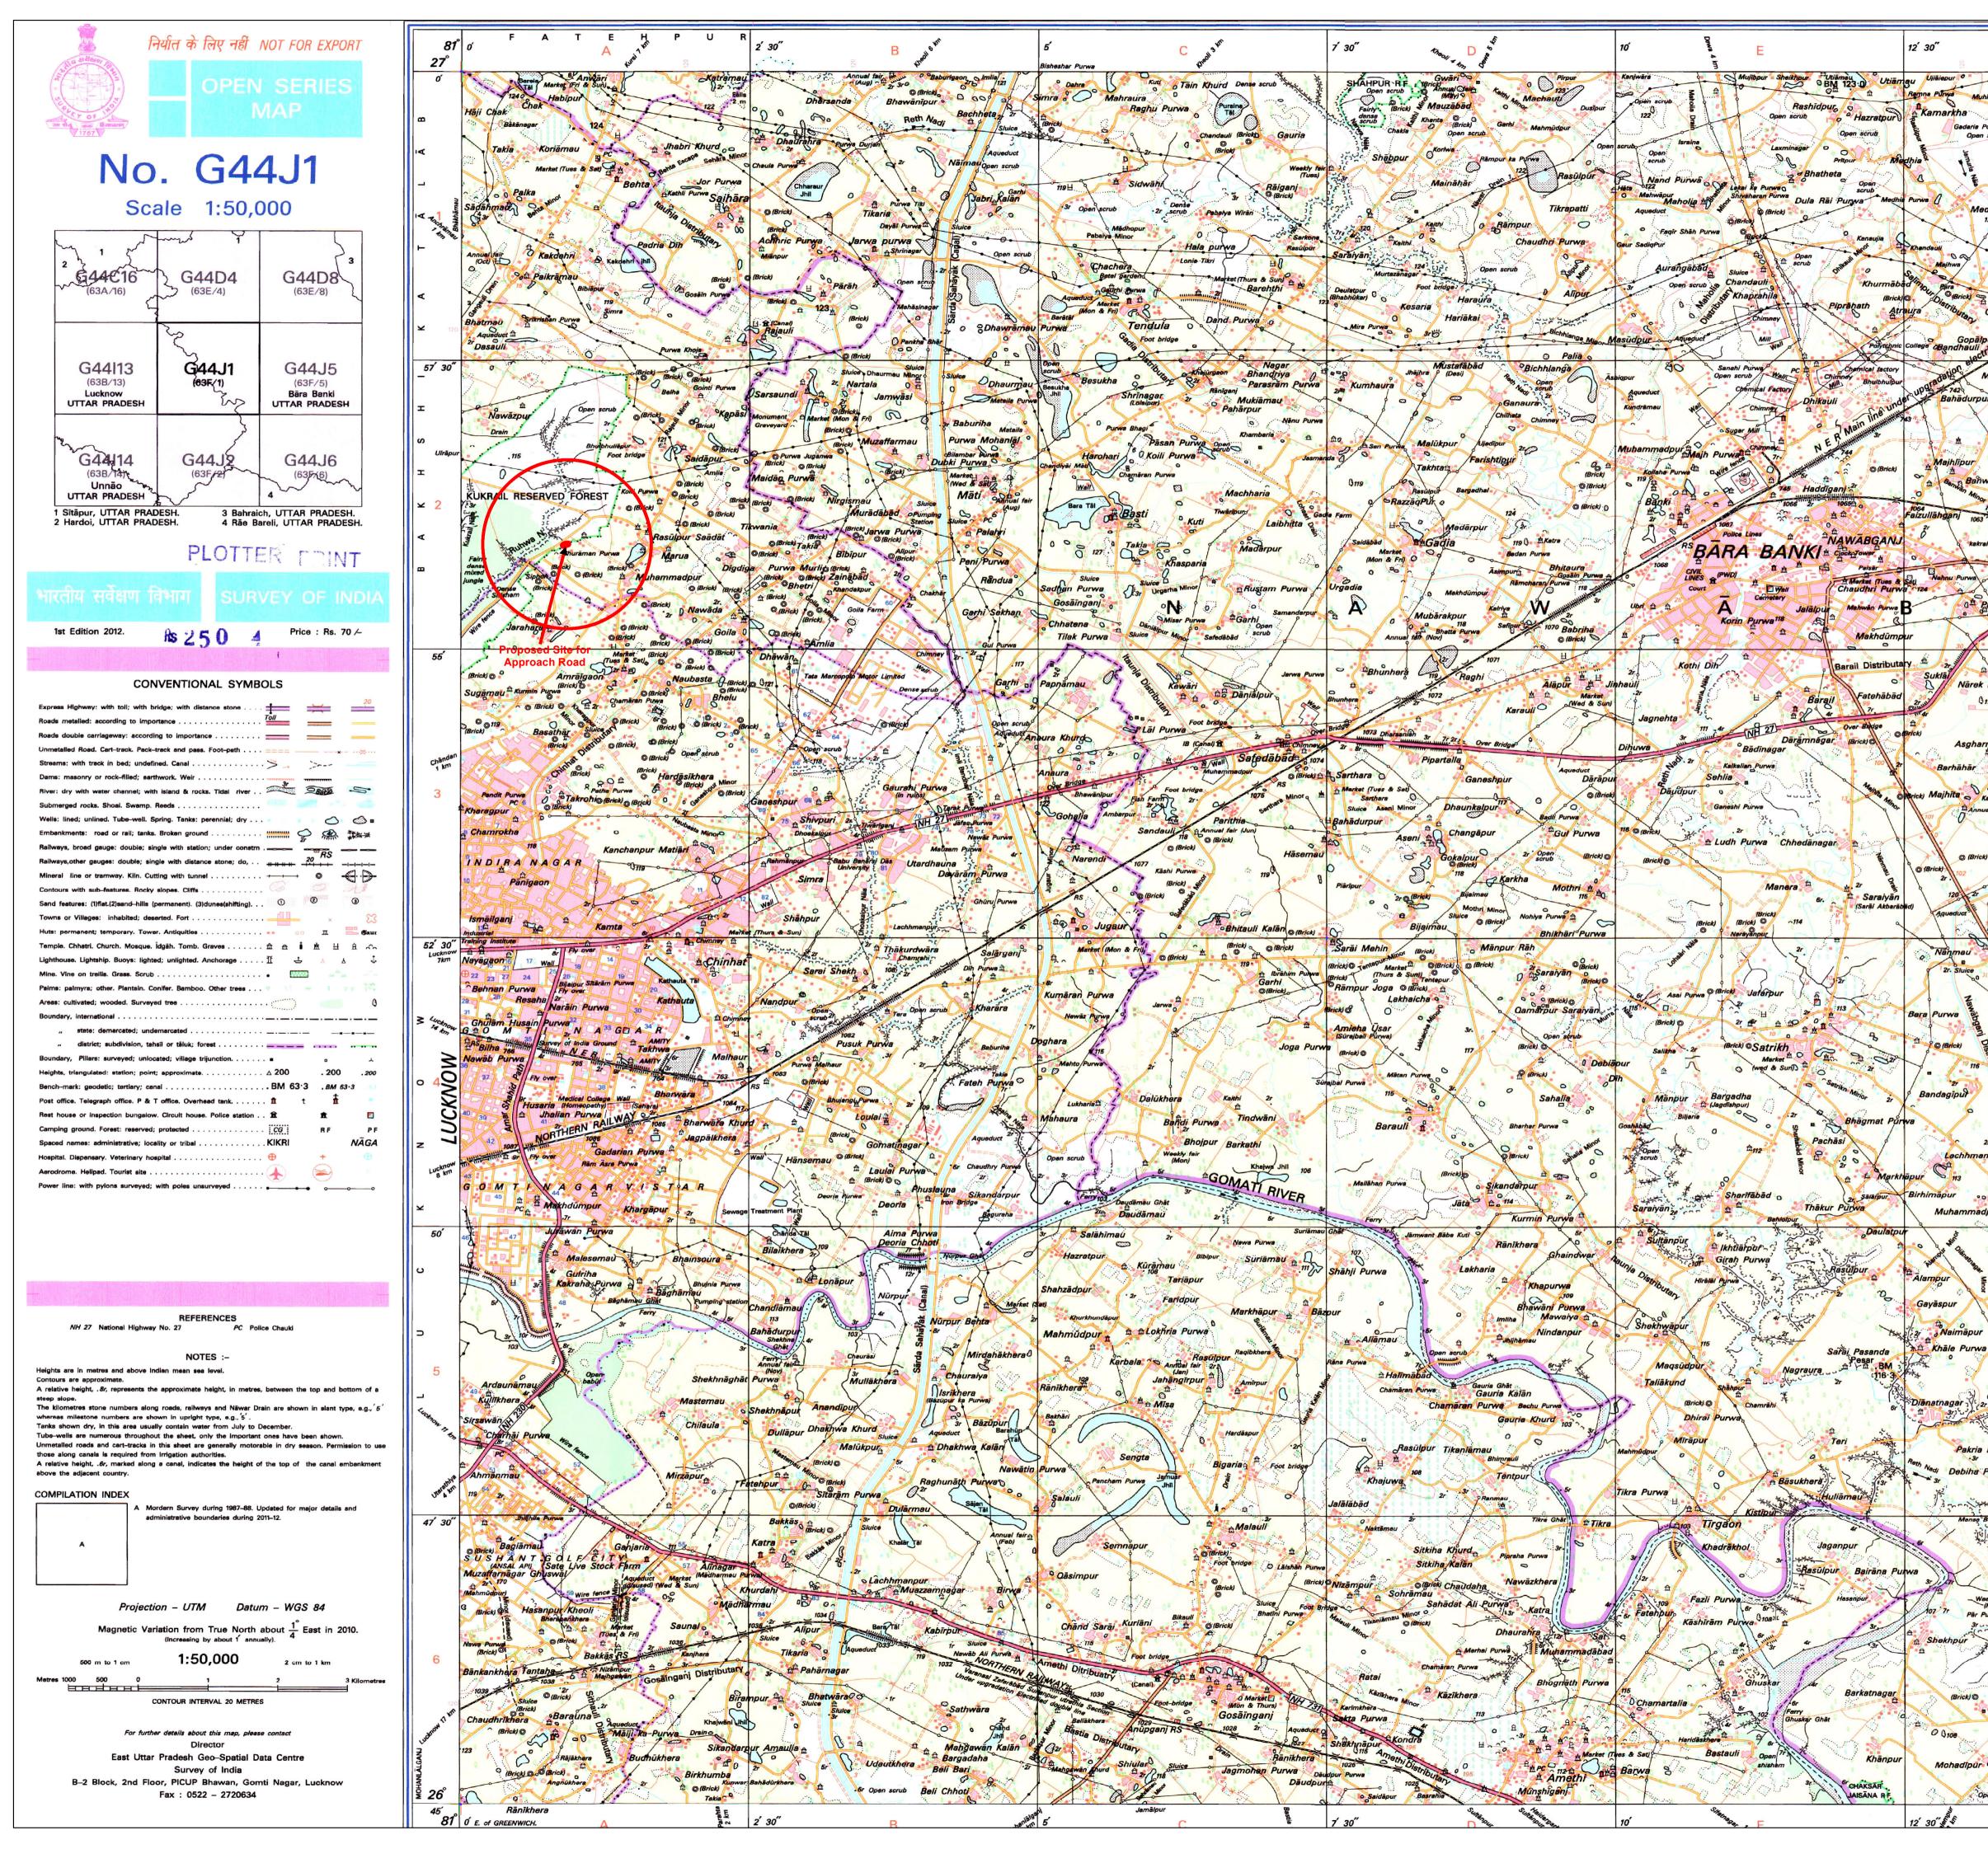

|    | REFRENCES TO LUCKNOW                                                                                    |    |   |
|----|---------------------------------------------------------------------------------------------------------|----|---|
| 1  | Surya Vihar                                                                                             | A  | 2 |
|    | Shyam Nagar                                                                                             | A  |   |
|    | Pitambar Vihar                                                                                          | A  |   |
|    | Aman City<br>Ambedkar Chauraha Takrohi                                                                  | A  |   |
|    | Takrohi Bazar                                                                                           | A  | 3 |
|    | Sector 11<br>Sector 14                                                                                  | A  |   |
|    | Sector 10                                                                                               | A  |   |
|    | Sector 9                                                                                                | A  |   |
|    | Poorvi Bihār Bhumi Vikash Evam Grah Sthan Yojna<br>Matiyari Chauraha                                    | A  |   |
|    | Sector 8                                                                                                | A  |   |
|    | Sports Stadium                                                                                          | A  |   |
|    | Bhauishya Nidhi Bhawan<br>SSB Colony                                                                    | A  |   |
|    | High Court( Under Consturction )                                                                        | A  |   |
|    | Vikränt Khand<br>Vijvant Khand                                                                          | A  |   |
|    | Västu Khand                                                                                             | A  |   |
|    | U P Rajya Mahila Ayog                                                                                   | A  |   |
|    | Ram Manohar Lohia Institute of Medical and Science<br>National thermal power corporation                | A  |   |
|    | Indira Ghandhi Pratisthan( Guest Houses )                                                               | A  |   |
|    | BBD Green City                                                                                          | A  |   |
|    | Rajya Upbhokta Vibhag (Pratitosh Ayog UP)<br>AEGIS Building                                             | A  |   |
|    | Vibhuti Khand                                                                                           | A  | 4 |
|    | Ayukt Bikri Kar<br>Kathauta Chauraha                                                                    | A  |   |
|    | Bus Stand                                                                                               | A  |   |
|    | Vishesh Khand                                                                                           | A  |   |
|    | Vibhav Khand<br>Vinamra Khand                                                                           | A  |   |
|    | Apna Bazar                                                                                              | A  |   |
|    | Vivek Khand                                                                                             | A  |   |
|    | Vinay Khand<br>Virāt Khand                                                                              | A  |   |
|    | Vikram Khand                                                                                            | A  |   |
|    | Vikas Khand                                                                                             | A  |   |
|    | Vineet Khand<br>Virām Khand                                                                             | A  | 4 |
|    | Vyom Khand                                                                                              | A  | 4 |
|    | Vardan Khand                                                                                            | A  |   |
|    | Vidharbh Khand<br>Vinäyak Khand                                                                         | A  |   |
|    | Vasant Khand                                                                                            | A  |   |
|    | Vaishnav Khand<br>Omex Residancy                                                                        | A  | 5 |
| -  | Chinmay Resort                                                                                          | A  |   |
|    | Best Prize                                                                                              | A  |   |
|    | Lucknow Law College<br>Saroj Institute Tech & Manegment                                                 | A  |   |
|    | Sector D                                                                                                | A  |   |
|    | Surya Public School                                                                                     | A  |   |
|    | Sector C<br>Kamla Colony                                                                                | A  |   |
| 58 | Sector J                                                                                                | A  |   |
|    | Farm House<br>Goyala                                                                                    | AB | 6 |
|    | Lavnay Ayurvadic Hospital                                                                               | в  | 3 |
|    | B R Duby Enclave                                                                                        | в  | 3 |
|    | Rai Enclave<br>Dyal Farm                                                                                | B  | 3 |
|    | Him State                                                                                               | в  | 3 |
|    | Vakalpic Oorja Vikas avam Prashikhan Sansthan                                                           | В  | 3 |
|    | Astha Negar<br>Him City                                                                                 | B  | 3 |
| 69 | Reshtriya Udhyog Asram Inter College                                                                    | в  | 3 |
|    | Saraswati Hospital                                                                                      | B  | 3 |
|    | Saraswati Dental College<br>Ramshwaroop Memorial Grup Profession College                                | B  | 3 |
| 73 | Club                                                                                                    | в  | 3 |
|    | Gold Line Apartment<br>Shiv Puri Tiraha                                                                 | B  | 3 |
|    | Shiv Puri Tirana<br>Shiv Puri                                                                           | в  | 3 |
| 77 | Nawab Lawns                                                                                             | в  | 3 |
|    | Parshvanath City<br>Babū Banārasi Dās College of Dental Science                                         | B  | 3 |
|    | Babu Banarasi Das College of Dental Science<br>Babu Banārasi Dās National Institute of Tech & Manegment | в  | 3 |
|    | BBD Green City                                                                                          | В  | 3 |
|    | Akash Vani Relay Conter<br>Jalsa Resort                                                                 | B  | 3 |
|    | Sector K                                                                                                | в  |   |

- 84 Sector K
- 85 School of Manegment Science