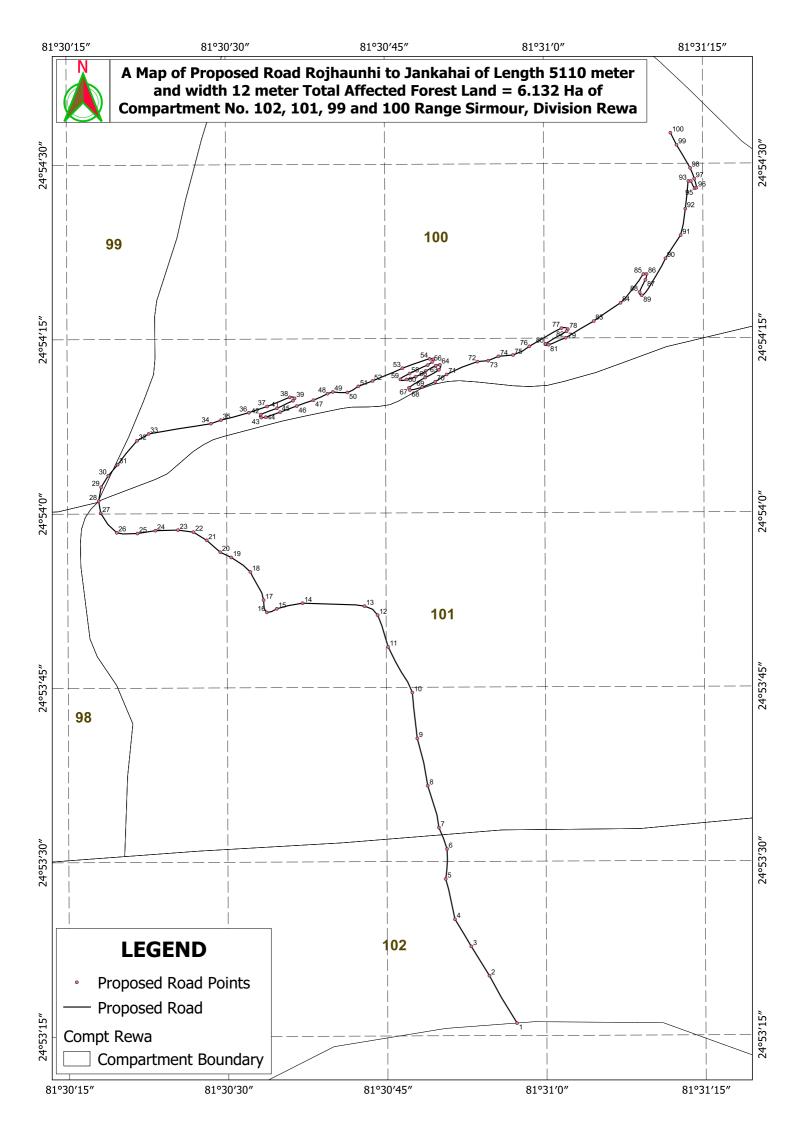

| id | Name | Latitude                           | Longitude        |
|----|------|------------------------------------|------------------|
| 1  | 1    | 24° 53' 16.06" N                   | 81° 30' 57.20" E |
| 2  | 2    | 24° 53' 20.15" N                   | 81° 30' 54.61" E |
| 3  | 3    | 24° 53' 22.68" N                   | 81° 30' 52.91" E |
| 4  | 4    | 24° 53' 25.02" N                   | 81° 30' 51.38" E |
| 5  | 5    | 24° 53' 28.49" N                   | 81° 30' 50.52" E |
| 6  | 6    | 24° 53' 31.07" N                   | 81° 30' 50.66" E |
| 7  | 7    | 24° 53' 32.91" N                   | 81° 30' 49.90" E |
| 8  | 8    | 24° 53' 36.52" N                   | 81° 30' 48.86" E |
| 9  | 9    | 24° 53' 40.59" N                   | 81° 30' 47.89" E |
| 10 | 10   | 24° 53' 44.54" N                   | 81° 30' 47.44" E |
| 11 | 11   | 24° 53' 48.48" N                   | 81° 30' 45.17" E |
| 12 | 12   | 24° 53' 51.21" N                   | 81° 30' 44.20" E |
| 13 | 13   | 24° 53' 51.99" N                   | 81° 30' 42.96" E |
| 14 | 14   | 24° 53' 52.26" N                   | 81° 30' 37.12" E |
| 15 | 15   | 24° 53' 51.79" N                   | 81° 30' 34.69" E |
| 16 | 16   | 24° 53′ 51.48″ N                   |                  |
| 17 | 17   | 24° 53' 52.54" N                   | 81° 30' 33.45" E |
| 18 | 18   | 24° 53′ 54.97″ N                   | 81° 30' 32.21" E |
| 19 | 19   | 24° 53′ 56.22″ N                   | 81° 30' 30.41" E |
| 20 | 20   | 24° 53' 56.67" N                   | 81° 30' 29.38" E |
| 21 | 21   | 24° 53′ 57.70″ N                   | 81° 30′ 28.11″ E |
| 22 | 22   | 24° 53′ 58.41″ N                   | 81° 30′ 26.86″ E |
| 23 | 23   | 24° 53′ 58.59" N                   | 81° 30′ 25.40″ E |
| 24 | 24   | 24° 53' 58.55" N                   | 81° 30' 23.28" E |
|    |      |                                    |                  |
| 25 | 25   | 24° 53′ 58.31″ N                   | 81° 30′ 21.57″ E |
| 26 | 26   | 24° 53′ 58.38″ N                   | 81° 30' 19.63" E |
| 27 | 27   | 24° 54' 0.06" N<br>24° 54' 1.10" N | 81° 30' 18.12" E |
| 28 | 28   |                                    | 81° 30' 17.93" E |
| 29 | 29   | 24° 54′ 2.30″ N                    | 81° 30' 18.17" E |
| 30 | 30   | 24° 54′ 3.29″ N                    | 81° 30' 18.85" E |
| 31 | 31   | 24° 54′ 4.24″ N                    | 81° 30' 19.74" E |
| 32 | 32   | 24° 54' 6.29" N                    | 81° 30' 21.57" E |
| 33 | 33   | 24° 54′ 6.88″ N                    | 81° 30' 22.67" E |
| 34 | 34   | 24° 54' 7.74" N                    | 81° 30' 28.54" E |
| 35 | 35   | 24° 54' 8.04" N                    | 81° 30' 29.49" E |
| 36 | 36   | 24° 54' 8.67" N                    | 81° 30' 32.12" E |
| 37 | 37   | 24° 54' 9.20" N                    | 81° 30' 33.85" E |
| 38 | 38   | 24° 54' 9.98" N                    | 81° 30' 35.99" E |
| 39 | 39   | 24° 54' 9.89" N                    | 81° 30' 36.44" E |
| 40 | 40   | 24° 54′ 9.69″ N                    | 81° 30' 36.29" E |
| 41 | 41   | 24° 54' 9.04" N                    | 81° 30' 34.78" E |
| 42 | 42   | 24° 54' 8.51" N                    | 81° 30' 33.26" E |
| 43 | 43   | 24° 54′ 8.25″ N                    | 81° 30' 33.29" E |
| 44 | 44   | 24° 54' 8.28" N                    | 81° 30' 33.71" E |
| 45 | 45   | 24° 54' 8.71" N                    | 81° 30' 35.08" E |
| 46 | 46   | 24° 54' 9.23" N                    | 81° 30' 36.65" E |
| 47 | 47   | 24° 54' 9.73" N                    | 81° 30' 38.22" E |
| 48 | 48   | 24° 54' 10.28" N                   | 81° 30' 39.54" E |
| 49 | 49   | 24° 54' 10.43" N                   | 81° 30' 40.05" E |
| 50 | 50   | 24° 54′ 10.38″ N                   | 81° 30' 41.42" E |

| id  | Name | Latitude         | Longitude        |
|-----|------|------------------|------------------|
| 51  | 51   | 24° 54' 10.90" N | 81° 30' 42.45" E |
| 52  | 52   | 24° 54' 11.36" N | 81° 30' 43.80" E |
| 53  | 53   | 24° 54' 12.45" N | 81° 30' 46.62" E |
| 54  | 54   | 24° 54' 13.25" N | 81° 30' 49.18" E |
| 55  | 55   | 24° 54' 13.21" N | 81° 30' 49.55" E |
| 56  | 56   | 24° 54' 12.98" N | 81° 30' 49.44" E |
| 57  | 57   | 24° 54' 12.71" N | 81° 30' 49.01" E |
| 58  | 58   | 24° 54' 11.99" N | 81° 30' 47.29" E |
| 59  | 59   | 24° 54' 11.49" N | 81° 30' 46.42" E |
| 60  | 60   | 24° 54' 11.48" N | 81° 30' 47.02" E |
| 61  | 61   | 24° 54' 11.72" N | 81° 30' 47.87" E |
| 62  | 62   | 24° 54' 12.20" N | 81° 30' 48.81" E |
| 63  | 63   | 24° 54' 12.66" N | 81° 30' 49.76" E |
| 64  | 64   | 24° 54' 12.73" N | 81° 30' 50.15" E |
| 65  | 65   | 24° 54' 12.30" N | 81° 30' 50.06" E |
| 66  | 66   | 24° 54' 11.64" N | 81° 30' 48.76" E |
| 67  | 67   | 24° 54' 10.76" N | 81° 30' 47.23" E |
| 68  | 68   | 24° 54' 10.57" N | 81° 30' 47.31" E |
| 69  | 69   | 24° 54' 10.81" N | 81° 30' 48.48" E |
| 70  | 70   | 24° 54' 11.27" N | 81° 30' 49.70" E |
| 71  | 71   | 24° 54' 11.90" N | 81° 30' 50.79" E |
| 72  | 72   | 24° 54' 12.99" N | 81° 30' 53.70" E |
| 73  | 73   | 24° 54' 13.07" N | 81° 30' 54.71" E |
| 74  | 74   | 24° 54' 13.44" N | 81° 30' 55.68" E |
| 75  | 75   | 24° 54' 13.55" N | 81° 30' 57.05" E |
| 76  | 76   | 24° 54' 14.29" N | 81° 30' 58.59" E |
| 77  | 77   | 24° 54' 15.85" N | 81° 31' 1.63" E  |
| 78  | 78   | 24° 54' 15.76" N | 81° 31' 2.23" E  |
| 79  | 79   | 24° 54' 15.58" N | 81° 31' 2.11" E  |
| 80  | 80   | 24° 54' 14.50" N | 81° 31' 0.10" E  |
| 81  | 81   | 24° 54' 14.42" N | 81° 31' 0.41" E  |
| 82  | 82   | 24° 54' 15.02" N | 81° 31' 2.02" E  |
| 83  | 83   | 24° 54' 16.45" N | 81° 31' 4.68" E  |
| 84  | 84   | 24° 54' 18.01" N | 81° 31' 7.21" E  |
| 85  | 85   | 24° 54' 20.48" N | 81° 31' 9.37" E  |
| 86  | 86   | 24° 54' 20.48" N | 81° 31' 9.67" E  |
| 87  | 87   | 24° 54' 19.98" N | 81° 31' 9.56" E  |
| 88  | 88   | 24° 54' 18.93" N | 81° 31' 9.01" E  |
| 89  | 89   | 24° 54' 18.65" N | 81° 31' 9.21" E  |
| 90  | 90   | 24° 54' 21.82" N | 81° 31' 11.46" E |
| 91  | 91   | 24° 54' 23.81" N | 81° 31' 12.90" E |
| 92  | 92   | 24° 54' 26.09" N | 81° 31' 13.35" E |
| 93  | 93   | 24° 54' 28.47" N | 81° 31' 13.65" E |
| 94  | 94   | 24° 54' 28.46" N | 81° 31' 13.88" E |
| 95  | 95   | 24° 54' 27.84" N | 81° 31' 14.23" E |
| 96  | 96   | 24° 54' 27.89" N | 81° 31' 14.40" E |
| 97  | 97   | 24° 54' 28.68" N | 81° 31' 14.20" E |
| 98  | 98   | 24° 54' 29.60" N | 81° 31' 13.82" E |
| 99  | 99   | 24° 54′ 31.59″ N | 81° 31' 12.54" E |
| 100 | 100  | 24° 54' 32.63" N | 81° 31' 11.97" E |
|     |      | <del></del>      |                  |