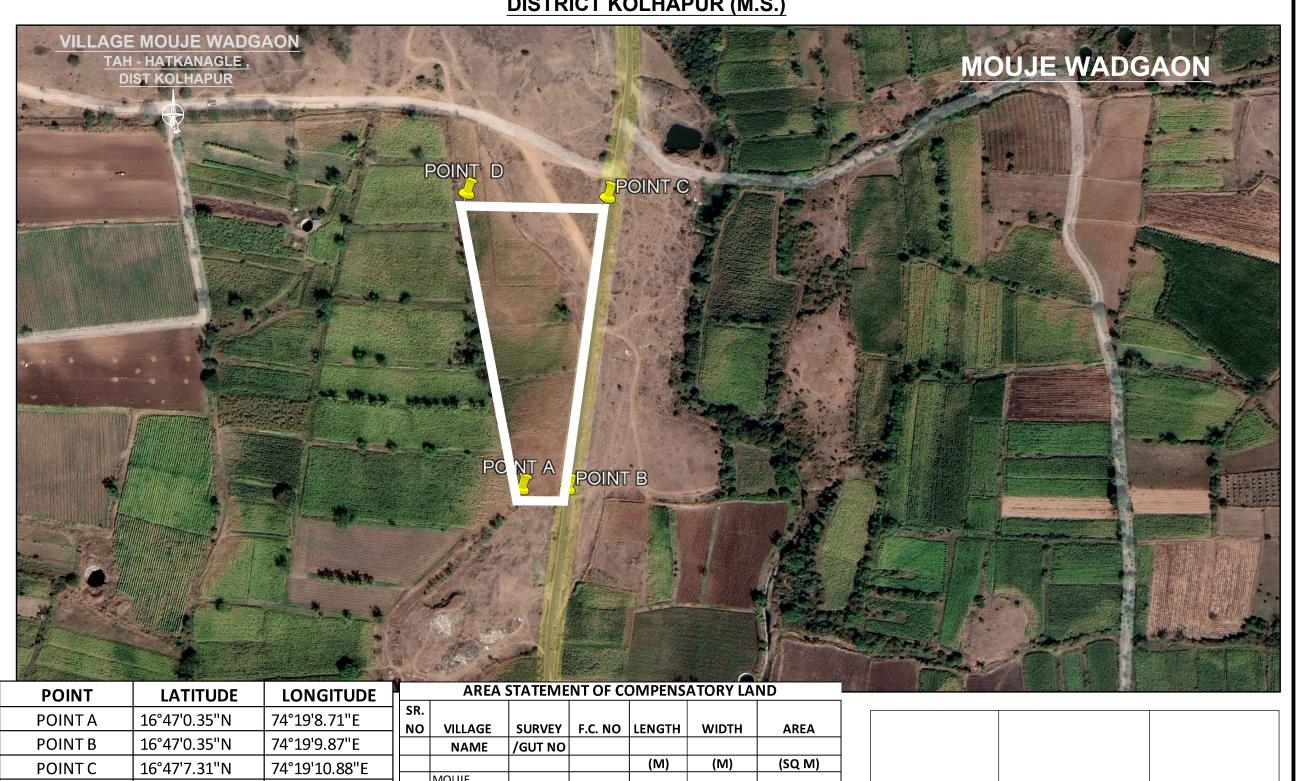

## AFFORESTATION IN DEGRADED FOREST LAND - G.P.S. MAP

NAME OF WORK:-DIVERSION OF FOREST LAND INVOLVED UNDER THE PROJECT OF CONSTRUCTION OF ROAD FROM MAJAREWADI TO GHOSARWAD MDR-92 IN VILLAGE-GHOSARWAD, TAH. SHIROL **DISTRICT KOLHAPUR (M.S.)** 

PREPARED BY: - EKTA CONSULTANTS, SATARA. PH - 9623888200

POINT D

16°47'7.40"N

74°19'7.39"E

| SR. |                       |         |         |        |         |        |
|-----|-----------------------|---------|---------|--------|---------|--------|
| NO  | VILLAGE               | SURVEY  | F.C. NO | LENGTH | WIDTH   | AREA   |
|     | NAME                  | /GUT NO |         |        |         |        |
|     |                       |         |         | (M)    | (M)     | (SQ M) |
| 1   | MOUJE                 |         |         |        |         |        |
|     | WADGAON               | 483     | 698/B   | 215    | 69.80   | 15008  |
|     | TOTAL AREA            | MOUJE W | ADGAON  |        |         | 15008  |
|     | TOTAL AREA IN HECTARE |         |         |        | 1.50 HA |        |