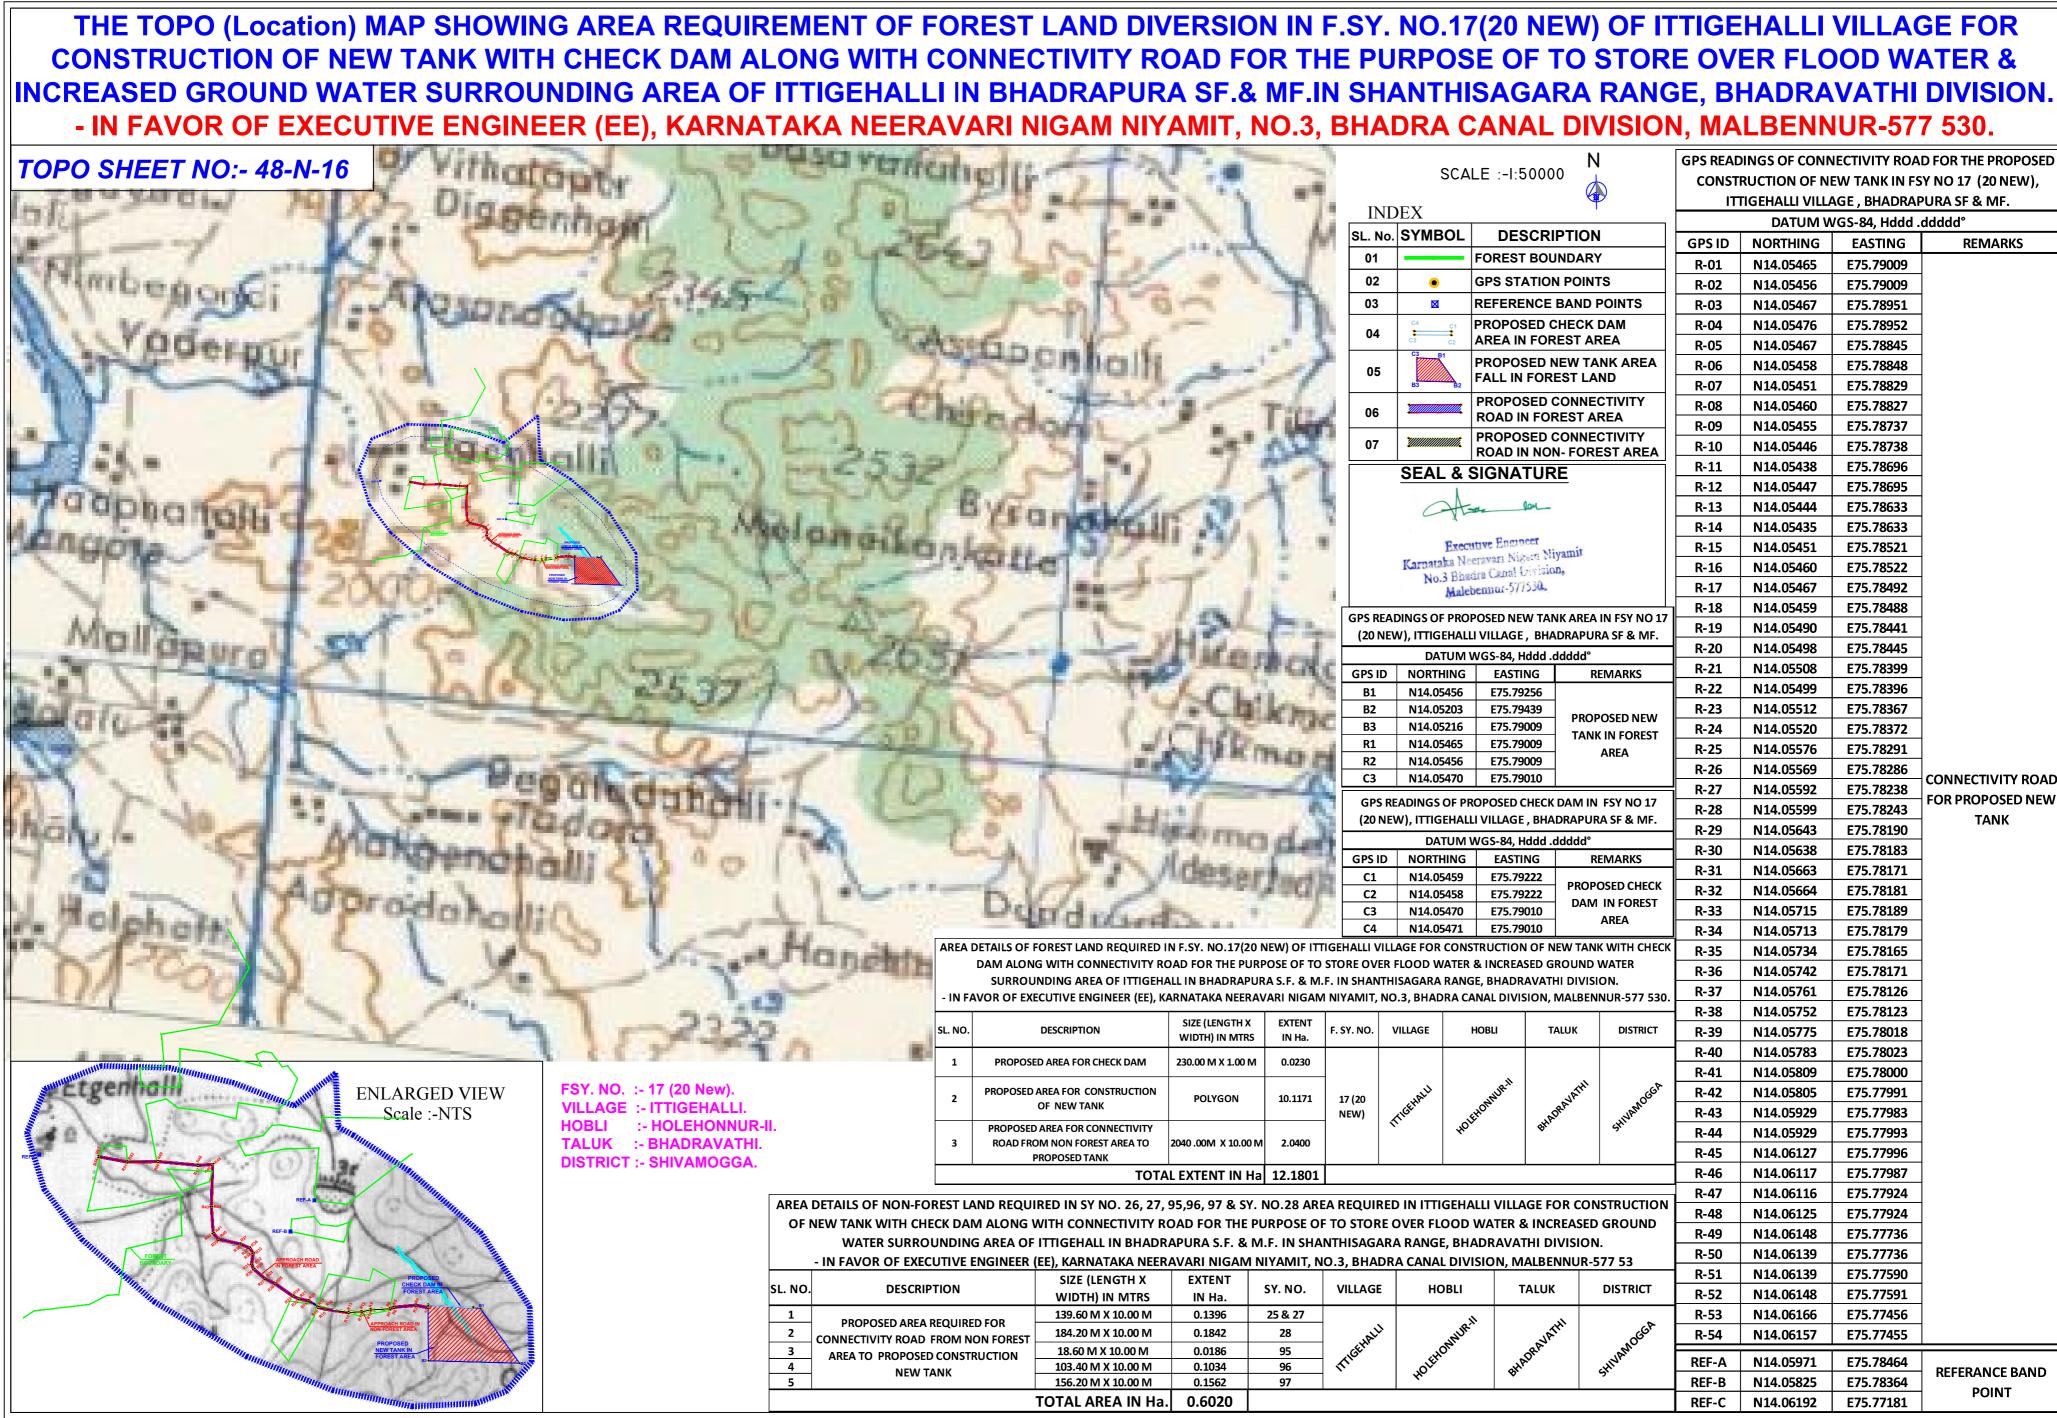

|                   | ,                                                                                                                                                  | ,                                                                                                                                                                                                                                                                                                                                                                                                                                                                                                                                                                                                                                                                                                                                                                                                                                                                                                                                                                                                                                                                                                                                                                                                                                                                                                                                                                                                                                                                                                                                                                                                                                                                                                                                                                                                                                                                                                                                                                                                                                                                                                                              |                                                                                                           |                                                                                                |           |                                               |           |                     | -,                                              |                                           |                        |                       |  |
|-------------------|----------------------------------------------------------------------------------------------------------------------------------------------------|--------------------------------------------------------------------------------------------------------------------------------------------------------------------------------------------------------------------------------------------------------------------------------------------------------------------------------------------------------------------------------------------------------------------------------------------------------------------------------------------------------------------------------------------------------------------------------------------------------------------------------------------------------------------------------------------------------------------------------------------------------------------------------------------------------------------------------------------------------------------------------------------------------------------------------------------------------------------------------------------------------------------------------------------------------------------------------------------------------------------------------------------------------------------------------------------------------------------------------------------------------------------------------------------------------------------------------------------------------------------------------------------------------------------------------------------------------------------------------------------------------------------------------------------------------------------------------------------------------------------------------------------------------------------------------------------------------------------------------------------------------------------------------------------------------------------------------------------------------------------------------------------------------------------------------------------------------------------------------------------------------------------------------------------------------------------------------------------------------------------------------|-----------------------------------------------------------------------------------------------------------|------------------------------------------------------------------------------------------------|-----------|-----------------------------------------------|-----------|---------------------|-------------------------------------------------|-------------------------------------------|------------------------|-----------------------|--|
| S 320             | P                                                                                                                                                  | State of the local division of the local div |                                                                                                           |                                                                                                |           |                                               | N         | 1                   | GPS READ                                        | INGS OF CONN                              | <b>IECTIVITY ROA</b>   | D FOR THE PROPOSED    |  |
| 1                 | 1 A A                                                                                                                                              | 0.00                                                                                                                                                                                                                                                                                                                                                                                                                                                                                                                                                                                                                                                                                                                                                                                                                                                                                                                                                                                                                                                                                                                                                                                                                                                                                                                                                                                                                                                                                                                                                                                                                                                                                                                                                                                                                                                                                                                                                                                                                                                                                                                           | SCALE :-1:50000                                                                                           |                                                                                                |           |                                               |           |                     | CONSTRUCTION OF NEW TANK IN FSY NO 17 (20 NEW), |                                           |                        |                       |  |
|                   | 1                                                                                                                                                  |                                                                                                                                                                                                                                                                                                                                                                                                                                                                                                                                                                                                                                                                                                                                                                                                                                                                                                                                                                                                                                                                                                                                                                                                                                                                                                                                                                                                                                                                                                                                                                                                                                                                                                                                                                                                                                                                                                                                                                                                                                                                                                                                |                                                                                                           |                                                                                                |           |                                               |           |                     |                                                 | ITTIGEHALLI VILLAGE , BHADRAPURA SF & MF. |                        |                       |  |
|                   |                                                                                                                                                    | 1                                                                                                                                                                                                                                                                                                                                                                                                                                                                                                                                                                                                                                                                                                                                                                                                                                                                                                                                                                                                                                                                                                                                                                                                                                                                                                                                                                                                                                                                                                                                                                                                                                                                                                                                                                                                                                                                                                                                                                                                                                                                                                                              |                                                                                                           |                                                                                                |           |                                               |           |                     |                                                 | DATUM WGS-84, Hddd .dddd°                 |                        |                       |  |
| 100               | my for an                                                                                                                                          |                                                                                                                                                                                                                                                                                                                                                                                                                                                                                                                                                                                                                                                                                                                                                                                                                                                                                                                                                                                                                                                                                                                                                                                                                                                                                                                                                                                                                                                                                                                                                                                                                                                                                                                                                                                                                                                                                                                                                                                                                                                                                                                                |                                                                                                           | L. No. SYMBOL DESCRIPTION                                                                      |           |                                               |           |                     | GPS ID                                          | NORTHING                                  | EASTING                | REMARKS               |  |
| 21                | 1 - 1                                                                                                                                              | 11                                                                                                                                                                                                                                                                                                                                                                                                                                                                                                                                                                                                                                                                                                                                                                                                                                                                                                                                                                                                                                                                                                                                                                                                                                                                                                                                                                                                                                                                                                                                                                                                                                                                                                                                                                                                                                                                                                                                                                                                                                                                                                                             |                                                                                                           | 01 FOREST BOU                                                                                  |           |                                               |           |                     | R-01                                            | N14.05465                                 | E75.79009              |                       |  |
| 100               | 1.00                                                                                                                                               | 10                                                                                                                                                                                                                                                                                                                                                                                                                                                                                                                                                                                                                                                                                                                                                                                                                                                                                                                                                                                                                                                                                                                                                                                                                                                                                                                                                                                                                                                                                                                                                                                                                                                                                                                                                                                                                                                                                                                                                                                                                                                                                                                             | 02                                                                                                        |                                                                                                |           |                                               |           | TS                  | R-02                                            | N14.05456                                 | E75.79009              |                       |  |
| - 0               | 2                                                                                                                                                  | - 13                                                                                                                                                                                                                                                                                                                                                                                                                                                                                                                                                                                                                                                                                                                                                                                                                                                                                                                                                                                                                                                                                                                                                                                                                                                                                                                                                                                                                                                                                                                                                                                                                                                                                                                                                                                                                                                                                                                                                                                                                                                                                                                           | 03                                                                                                        |                                                                                                |           |                                               |           |                     | R-03                                            | N14.05467                                 | E75.78951              |                       |  |
| 2 1               | 11                                                                                                                                                 |                                                                                                                                                                                                                                                                                                                                                                                                                                                                                                                                                                                                                                                                                                                                                                                                                                                                                                                                                                                                                                                                                                                                                                                                                                                                                                                                                                                                                                                                                                                                                                                                                                                                                                                                                                                                                                                                                                                                                                                                                                                                                                                                |                                                                                                           | C4                                                                                             | - • · ·   | PROPOSED CHECK DAM<br>AREA IN FOREST AREA     |           |                     |                                                 | N14.05476                                 | E75.78952              |                       |  |
| aller.            |                                                                                                                                                    | 1 3                                                                                                                                                                                                                                                                                                                                                                                                                                                                                                                                                                                                                                                                                                                                                                                                                                                                                                                                                                                                                                                                                                                                                                                                                                                                                                                                                                                                                                                                                                                                                                                                                                                                                                                                                                                                                                                                                                                                                                                                                                                                                                                            |                                                                                                           | C3<br>C3 B                                                                                     | 1         |                                               |           |                     | R-05                                            | N14.05467                                 | E75.78845              |                       |  |
| 1111              | 100                                                                                                                                                | 11                                                                                                                                                                                                                                                                                                                                                                                                                                                                                                                                                                                                                                                                                                                                                                                                                                                                                                                                                                                                                                                                                                                                                                                                                                                                                                                                                                                                                                                                                                                                                                                                                                                                                                                                                                                                                                                                                                                                                                                                                                                                                                                             | 05                                                                                                        |                                                                                                | A I       | PROPOSED NEW TANK AREA<br>FALL IN FOREST LAND |           |                     | R-06                                            | N14.05458                                 | E75.78848              | -                     |  |
| 28.               | 1                                                                                                                                                  | 2.64                                                                                                                                                                                                                                                                                                                                                                                                                                                                                                                                                                                                                                                                                                                                                                                                                                                                                                                                                                                                                                                                                                                                                                                                                                                                                                                                                                                                                                                                                                                                                                                                                                                                                                                                                                                                                                                                                                                                                                                                                                                                                                                           |                                                                                                           | B3 B2                                                                                          |           |                                               |           | CTIVITY             | R-07                                            | N14.05451                                 | E75.78829              |                       |  |
| 200               | Till.                                                                                                                                              |                                                                                                                                                                                                                                                                                                                                                                                                                                                                                                                                                                                                                                                                                                                                                                                                                                                                                                                                                                                                                                                                                                                                                                                                                                                                                                                                                                                                                                                                                                                                                                                                                                                                                                                                                                                                                                                                                                                                                                                                                                                                                                                                |                                                                                                           | 06 ROAD IN FOREST A                                                                            |           |                                               |           |                     | R-08<br>R-09                                    | N14.05460<br>N14.05455                    | E75.78827              |                       |  |
| 100               |                                                                                                                                                    |                                                                                                                                                                                                                                                                                                                                                                                                                                                                                                                                                                                                                                                                                                                                                                                                                                                                                                                                                                                                                                                                                                                                                                                                                                                                                                                                                                                                                                                                                                                                                                                                                                                                                                                                                                                                                                                                                                                                                                                                                                                                                                                                |                                                                                                           | 07 WIIIIIIIII                                                                                  |           |                                               |           |                     | R-09<br>R-10                                    | N14.05446                                 | E75.78737<br>E75.78738 |                       |  |
| 63                | ) 7 25                                                                                                                                             |                                                                                                                                                                                                                                                                                                                                                                                                                                                                                                                                                                                                                                                                                                                                                                                                                                                                                                                                                                                                                                                                                                                                                                                                                                                                                                                                                                                                                                                                                                                                                                                                                                                                                                                                                                                                                                                                                                                                                                                                                                                                                                                                |                                                                                                           | ROAD IN NON-FOREST AREA                                                                        |           |                                               |           |                     |                                                 | N14.05438                                 | E75.78696              |                       |  |
| 1                 | 100                                                                                                                                                |                                                                                                                                                                                                                                                                                                                                                                                                                                                                                                                                                                                                                                                                                                                                                                                                                                                                                                                                                                                                                                                                                                                                                                                                                                                                                                                                                                                                                                                                                                                                                                                                                                                                                                                                                                                                                                                                                                                                                                                                                                                                                                                                | SEAL & SIGNATURE                                                                                          |                                                                                                |           |                                               |           |                     | N14.05447                                       | E75.78695                                 |                        |                       |  |
| 11                | 191                                                                                                                                                |                                                                                                                                                                                                                                                                                                                                                                                                                                                                                                                                                                                                                                                                                                                                                                                                                                                                                                                                                                                                                                                                                                                                                                                                                                                                                                                                                                                                                                                                                                                                                                                                                                                                                                                                                                                                                                                                                                                                                                                                                                                                                                                                | And low                                                                                                   |                                                                                                |           |                                               |           |                     | N14.05444                                       | E75.78633                                 |                        |                       |  |
| 111               | - A.                                                                                                                                               | 6                                                                                                                                                                                                                                                                                                                                                                                                                                                                                                                                                                                                                                                                                                                                                                                                                                                                                                                                                                                                                                                                                                                                                                                                                                                                                                                                                                                                                                                                                                                                                                                                                                                                                                                                                                                                                                                                                                                                                                                                                                                                                                                              |                                                                                                           |                                                                                                |           |                                               |           |                     | N14.05435                                       | E75.78633                                 |                        |                       |  |
| 20                | 1270                                                                                                                                               |                                                                                                                                                                                                                                                                                                                                                                                                                                                                                                                                                                                                                                                                                                                                                                                                                                                                                                                                                                                                                                                                                                                                                                                                                                                                                                                                                                                                                                                                                                                                                                                                                                                                                                                                                                                                                                                                                                                                                                                                                                                                                                                                | Executive Engineer Nivamit                                                                                |                                                                                                |           |                                               |           |                     | N14.05451                                       | E75.78521                                 |                        |                       |  |
| 6                 |                                                                                                                                                    |                                                                                                                                                                                                                                                                                                                                                                                                                                                                                                                                                                                                                                                                                                                                                                                                                                                                                                                                                                                                                                                                                                                                                                                                                                                                                                                                                                                                                                                                                                                                                                                                                                                                                                                                                                                                                                                                                                                                                                                                                                                                                                                                | Karnataka Neeravari Nigari Niyamit<br>No.3 Bhadra Canal Division,                                         |                                                                                                |           |                                               |           |                     | N14.05460                                       | E75.78522                                 |                        |                       |  |
| 98                | T                                                                                                                                                  |                                                                                                                                                                                                                                                                                                                                                                                                                                                                                                                                                                                                                                                                                                                                                                                                                                                                                                                                                                                                                                                                                                                                                                                                                                                                                                                                                                                                                                                                                                                                                                                                                                                                                                                                                                                                                                                                                                                                                                                                                                                                                                                                | No.3 Basera Canal 0.1.                                                                                    |                                                                                                |           |                                               |           |                     | N14.05467                                       | E75.78492                                 |                        |                       |  |
|                   | lait                                                                                                                                               |                                                                                                                                                                                                                                                                                                                                                                                                                                                                                                                                                                                                                                                                                                                                                                                                                                                                                                                                                                                                                                                                                                                                                                                                                                                                                                                                                                                                                                                                                                                                                                                                                                                                                                                                                                                                                                                                                                                                                                                                                                                                                                                                |                                                                                                           |                                                                                                |           |                                               |           |                     | N14.05459                                       | E75.78488                                 |                        |                       |  |
| 1990 - A.         | 1.20                                                                                                                                               |                                                                                                                                                                                                                                                                                                                                                                                                                                                                                                                                                                                                                                                                                                                                                                                                                                                                                                                                                                                                                                                                                                                                                                                                                                                                                                                                                                                                                                                                                                                                                                                                                                                                                                                                                                                                                                                                                                                                                                                                                                                                                                                                | GPS READINGS OF PROPOSED NEW TANK AREA IN FSY NO 17<br>(20 NEW), ITTIGEHALLI VILLAGE, BHADRAPURA SF & MF. |                                                                                                |           |                                               |           |                     | N14.05490                                       | E75.78441                                 |                        |                       |  |
| 1                 | Margar                                                                                                                                             |                                                                                                                                                                                                                                                                                                                                                                                                                                                                                                                                                                                                                                                                                                                                                                                                                                                                                                                                                                                                                                                                                                                                                                                                                                                                                                                                                                                                                                                                                                                                                                                                                                                                                                                                                                                                                                                                                                                                                                                                                                                                                                                                |                                                                                                           | DATUM WGS-84, Hddd .ddddd°                                                                     |           |                                               |           |                     |                                                 | N14.05498                                 | E75.78445              |                       |  |
| 100               |                                                                                                                                                    | (man)                                                                                                                                                                                                                                                                                                                                                                                                                                                                                                                                                                                                                                                                                                                                                                                                                                                                                                                                                                                                                                                                                                                                                                                                                                                                                                                                                                                                                                                                                                                                                                                                                                                                                                                                                                                                                                                                                                                                                                                                                                                                                                                          | GPS ID                                                                                                    | NORTH                                                                                          | ling e    | ASTING                                        | R         | EMARKS              | R-21                                            | N14.05508                                 | E75.78399              |                       |  |
| 3.0               | 1-CL                                                                                                                                               | 12                                                                                                                                                                                                                                                                                                                                                                                                                                                                                                                                                                                                                                                                                                                                                                                                                                                                                                                                                                                                                                                                                                                                                                                                                                                                                                                                                                                                                                                                                                                                                                                                                                                                                                                                                                                                                                                                                                                                                                                                                                                                                                                             | B1                                                                                                        | N14.05                                                                                         |           | 75.79256                                      | -         |                     | R-22                                            | N14.05499                                 | E75.78396              |                       |  |
| 100               | 1.00                                                                                                                                               | Kny                                                                                                                                                                                                                                                                                                                                                                                                                                                                                                                                                                                                                                                                                                                                                                                                                                                                                                                                                                                                                                                                                                                                                                                                                                                                                                                                                                                                                                                                                                                                                                                                                                                                                                                                                                                                                                                                                                                                                                                                                                                                                                                            | B2<br>B3                                                                                                  | N14.05                                                                                         |           | 75.79439<br>75.79009                          | PROI      | POSED NEW           | R-23                                            | N14.05512                                 | E75.78367              |                       |  |
| JC hebmin         |                                                                                                                                                    |                                                                                                                                                                                                                                                                                                                                                                                                                                                                                                                                                                                                                                                                                                                                                                                                                                                                                                                                                                                                                                                                                                                                                                                                                                                                                                                                                                                                                                                                                                                                                                                                                                                                                                                                                                                                                                                                                                                                                                                                                                                                                                                                | R1                                                                                                        | N14.05                                                                                         |           | E75.79009 TAN                                 |           | K IN FOREST         | R-24<br>R-25                                    | N14.05520<br>N14.05576                    | E75.78372<br>E75.78291 |                       |  |
| a Coarmon         |                                                                                                                                                    |                                                                                                                                                                                                                                                                                                                                                                                                                                                                                                                                                                                                                                                                                                                                                                                                                                                                                                                                                                                                                                                                                                                                                                                                                                                                                                                                                                                                                                                                                                                                                                                                                                                                                                                                                                                                                                                                                                                                                                                                                                                                                                                                | R2                                                                                                        | N14.05                                                                                         | 6456 E    | E75.79009                                     |           | AREA                | R-25<br>R-26                                    | N14.05569                                 | E75.78291<br>E75.78286 |                       |  |
| -                 | 11-                                                                                                                                                | C3                                                                                                                                                                                                                                                                                                                                                                                                                                                                                                                                                                                                                                                                                                                                                                                                                                                                                                                                                                                                                                                                                                                                                                                                                                                                                                                                                                                                                                                                                                                                                                                                                                                                                                                                                                                                                                                                                                                                                                                                                                                                                                                             | C3 N14.05470 E75.79010                                                                                    |                                                                                                |           |                                               |           |                     | N14.05592                                       | E75.78238                                 | CONNECTIVITY ROAD      |                       |  |
| 10.00             | 1                                                                                                                                                  | GPS F                                                                                                                                                                                                                                                                                                                                                                                                                                                                                                                                                                                                                                                                                                                                                                                                                                                                                                                                                                                                                                                                                                                                                                                                                                                                                                                                                                                                                                                                                                                                                                                                                                                                                                                                                                                                                                                                                                                                                                                                                                                                                                                          | GPS READINGS OF PROPOSED CHECK DAM IN FSY NO 17                                                           |                                                                                                |           |                                               |           |                     | N14.05599                                       | E75.78243                                 | FOR PROPOSED NEW       |                       |  |
| the summer of the |                                                                                                                                                    |                                                                                                                                                                                                                                                                                                                                                                                                                                                                                                                                                                                                                                                                                                                                                                                                                                                                                                                                                                                                                                                                                                                                                                                                                                                                                                                                                                                                                                                                                                                                                                                                                                                                                                                                                                                                                                                                                                                                                                                                                                                                                                                                | (20 N                                                                                                     | (20 NEW), ITTIGEHALLI VILLAGE , BHADRAPURA SF & MF.                                            |           |                                               |           |                     |                                                 | N14.05643                                 | E75.78190              | TANK                  |  |
| den den           |                                                                                                                                                    |                                                                                                                                                                                                                                                                                                                                                                                                                                                                                                                                                                                                                                                                                                                                                                                                                                                                                                                                                                                                                                                                                                                                                                                                                                                                                                                                                                                                                                                                                                                                                                                                                                                                                                                                                                                                                                                                                                                                                                                                                                                                                                                                |                                                                                                           | DATUM WGS-84, Hddd .ddddd°<br>GPS ID NORTHING EASTING REMARK                                   |           |                                               |           |                     | R-29<br>R-30                                    | N14.05638                                 | E75.78183              |                       |  |
| Adocartant        |                                                                                                                                                    |                                                                                                                                                                                                                                                                                                                                                                                                                                                                                                                                                                                                                                                                                                                                                                                                                                                                                                                                                                                                                                                                                                                                                                                                                                                                                                                                                                                                                                                                                                                                                                                                                                                                                                                                                                                                                                                                                                                                                                                                                                                                                                                                | GPS ID<br>C1                                                                                              | NORTH<br>N14.05                                                                                |           | EASTING REMARKS                               |           | R-31                | N14.05663                                       | E75.78171                                 |                        |                       |  |
| X and the the     |                                                                                                                                                    |                                                                                                                                                                                                                                                                                                                                                                                                                                                                                                                                                                                                                                                                                                                                                                                                                                                                                                                                                                                                                                                                                                                                                                                                                                                                                                                                                                                                                                                                                                                                                                                                                                                                                                                                                                                                                                                                                                                                                                                                                                                                                                                                | C2                                                                                                        | N14.05                                                                                         |           | F75.79222 PRC                                 |           | OSED CHECK          | R-32                                            | N14.05664                                 | E75.78181              |                       |  |
| unter 1 1         |                                                                                                                                                    |                                                                                                                                                                                                                                                                                                                                                                                                                                                                                                                                                                                                                                                                                                                                                                                                                                                                                                                                                                                                                                                                                                                                                                                                                                                                                                                                                                                                                                                                                                                                                                                                                                                                                                                                                                                                                                                                                                                                                                                                                                                                                                                                | C3                                                                                                        | N14.05                                                                                         | 5470 E    | E75.79010                                     |           | I IN FOREST<br>AREA | R-33                                            | N14.05715                                 | E75.78189              |                       |  |
| 22.75             |                                                                                                                                                    |                                                                                                                                                                                                                                                                                                                                                                                                                                                                                                                                                                                                                                                                                                                                                                                                                                                                                                                                                                                                                                                                                                                                                                                                                                                                                                                                                                                                                                                                                                                                                                                                                                                                                                                                                                                                                                                                                                                                                                                                                                                                                                                                | C4                                                                                                        | N14.05                                                                                         |           | 75.79010                                      |           |                     | R-34                                            | N14.05713                                 | E75.78179              |                       |  |
|                   | N F.SY. NO.17(20                                                                                                                                   | -                                                                                                                                                                                                                                                                                                                                                                                                                                                                                                                                                                                                                                                                                                                                                                                                                                                                                                                                                                                                                                                                                                                                                                                                                                                                                                                                                                                                                                                                                                                                                                                                                                                                                                                                                                                                                                                                                                                                                                                                                                                                                                                              |                                                                                                           |                                                                                                |           |                                               |           |                     | R-35<br>R-36                                    | N14.05734                                 | E75.78165              |                       |  |
|                   |                                                                                                                                                    |                                                                                                                                                                                                                                                                                                                                                                                                                                                                                                                                                                                                                                                                                                                                                                                                                                                                                                                                                                                                                                                                                                                                                                                                                                                                                                                                                                                                                                                                                                                                                                                                                                                                                                                                                                                                                                                                                                                                                                                                                                                                                                                                |                                                                                                           | ORE OVER FLOOD WATER & INCREASED GROUND WATER<br>IN SHANTHISAGARA RANGE, BHADRAVATHI DIVISION. |           |                                               |           |                     |                                                 | N14.05742                                 | E75.78171              |                       |  |
|                   |                                                                                                                                                    |                                                                                                                                                                                                                                                                                                                                                                                                                                                                                                                                                                                                                                                                                                                                                                                                                                                                                                                                                                                                                                                                                                                                                                                                                                                                                                                                                                                                                                                                                                                                                                                                                                                                                                                                                                                                                                                                                                                                                                                                                                                                                                                                | IYAMIT, NO.3, BHADRA CANAL DIVISION, MALBENNUR-577 530.                                                   |                                                                                                |           |                                               |           |                     | N14.05761                                       | E75.78126                                 |                        |                       |  |
|                   | SIZE (LENGTH X                                                                                                                                     | EXTENT                                                                                                                                                                                                                                                                                                                                                                                                                                                                                                                                                                                                                                                                                                                                                                                                                                                                                                                                                                                                                                                                                                                                                                                                                                                                                                                                                                                                                                                                                                                                                                                                                                                                                                                                                                                                                                                                                                                                                                                                                                                                                                                         |                                                                                                           | VILLACE                                                                                        |           |                                               |           | DISTRICT            | R-38                                            | N14.05752                                 | E75.78123              |                       |  |
|                   | WIDTH) IN MTRS                                                                                                                                     | in Ha.                                                                                                                                                                                                                                                                                                                                                                                                                                                                                                                                                                                                                                                                                                                                                                                                                                                                                                                                                                                                                                                                                                                                                                                                                                                                                                                                                                                                                                                                                                                                                                                                                                                                                                                                                                                                                                                                                                                                                                                                                                                                                                                         | F. SY. NO.                                                                                                | VILLAGE                                                                                        | HOBLI     | '                                             | ALUK      | DISTRICT            | R-39                                            | N14.05775                                 | E75.78018              |                       |  |
| K DAM             | 230.00 M X 1.00 N                                                                                                                                  | 0.0230                                                                                                                                                                                                                                                                                                                                                                                                                                                                                                                                                                                                                                                                                                                                                                                                                                                                                                                                                                                                                                                                                                                                                                                                                                                                                                                                                                                                                                                                                                                                                                                                                                                                                                                                                                                                                                                                                                                                                                                                                                                                                                                         |                                                                                                           |                                                                                                |           |                                               |           |                     | R-40<br>R-41                                    | N14.05783<br>N14.05809                    | E75.78023<br>E75.78000 |                       |  |
| RUCTION           |                                                                                                                                                    |                                                                                                                                                                                                                                                                                                                                                                                                                                                                                                                                                                                                                                                                                                                                                                                                                                                                                                                                                                                                                                                                                                                                                                                                                                                                                                                                                                                                                                                                                                                                                                                                                                                                                                                                                                                                                                                                                                                                                                                                                                                                                                                                |                                                                                                           | .>                                                                                             | HOLEHONNY | RIN                                           | THI       | SHURMOGER           | R-41<br>R-42                                    | N14.05809                                 | E75.77991              |                       |  |
|                   | POLYGON                                                                                                                                            | 10.1171                                                                                                                                                                                                                                                                                                                                                                                                                                                                                                                                                                                                                                                                                                                                                                                                                                                                                                                                                                                                                                                                                                                                                                                                                                                                                                                                                                                                                                                                                                                                                                                                                                                                                                                                                                                                                                                                                                                                                                                                                                                                                                                        | 17 (20<br>NEW)                                                                                            | THEFHALL                                                                                       | HONN      |                                               | ORAVA     |                     | R-42                                            | N14.05929                                 | E75.77983              |                       |  |
| стіліту           |                                                                                                                                                    |                                                                                                                                                                                                                                                                                                                                                                                                                                                                                                                                                                                                                                                                                                                                                                                                                                                                                                                                                                                                                                                                                                                                                                                                                                                                                                                                                                                                                                                                                                                                                                                                                                                                                                                                                                                                                                                                                                                                                                                                                                                                                                                                |                                                                                                           | £.                                                                                             | HOLE      | BHP                                           | v         | SHIN                | R-44                                            | N14.05929                                 | E75.77993              |                       |  |
| REA TO            | 2040 .00M X 10.00                                                                                                                                  | M 2.0400                                                                                                                                                                                                                                                                                                                                                                                                                                                                                                                                                                                                                                                                                                                                                                                                                                                                                                                                                                                                                                                                                                                                                                                                                                                                                                                                                                                                                                                                                                                                                                                                                                                                                                                                                                                                                                                                                                                                                                                                                                                                                                                       |                                                                                                           |                                                                                                |           |                                               |           |                     | R-45                                            | N14.06127                                 | E75.77996              |                       |  |
| ΤΟΤΑΙ             | TOTAL EXTENT IN Ha 12.1801                                                                                                                         |                                                                                                                                                                                                                                                                                                                                                                                                                                                                                                                                                                                                                                                                                                                                                                                                                                                                                                                                                                                                                                                                                                                                                                                                                                                                                                                                                                                                                                                                                                                                                                                                                                                                                                                                                                                                                                                                                                                                                                                                                                                                                                                                |                                                                                                           |                                                                                                |           |                                               |           |                     |                                                 | N14.06117                                 | E75.77987              |                       |  |
|                   |                                                                                                                                                    | •                                                                                                                                                                                                                                                                                                                                                                                                                                                                                                                                                                                                                                                                                                                                                                                                                                                                                                                                                                                                                                                                                                                                                                                                                                                                                                                                                                                                                                                                                                                                                                                                                                                                                                                                                                                                                                                                                                                                                                                                                                                                                                                              |                                                                                                           |                                                                                                |           |                                               |           |                     | R-47                                            | N14.06116                                 | E75.77924              |                       |  |
|                   | 26, 27, 95,96, 97 & SY. NO.28 AREA REQUIRED IN ITTIGEHALLI VILLAGE FOR CONSTRUCTION                                                                |                                                                                                                                                                                                                                                                                                                                                                                                                                                                                                                                                                                                                                                                                                                                                                                                                                                                                                                                                                                                                                                                                                                                                                                                                                                                                                                                                                                                                                                                                                                                                                                                                                                                                                                                                                                                                                                                                                                                                                                                                                                                                                                                |                                                                                                           |                                                                                                |           |                                               |           |                     |                                                 | N14.06125                                 | E75.77924              |                       |  |
|                   | IVITY ROAD FOR THE PURPOSE OF TO STORE OVER FLOOD WATER & INCREASED GROUND<br>BHADRAPURA S.F. & M.F. IN SHANTHISAGARA RANGE, BHADRAVATHI DIVISION. |                                                                                                                                                                                                                                                                                                                                                                                                                                                                                                                                                                                                                                                                                                                                                                                                                                                                                                                                                                                                                                                                                                                                                                                                                                                                                                                                                                                                                                                                                                                                                                                                                                                                                                                                                                                                                                                                                                                                                                                                                                                                                                                                |                                                                                                           |                                                                                                |           |                                               |           |                     |                                                 | N14.06148                                 | E75.77736              |                       |  |
|                   | AVARI NIGAM                                                                                                                                        |                                                                                                                                                                                                                                                                                                                                                                                                                                                                                                                                                                                                                                                                                                                                                                                                                                                                                                                                                                                                                                                                                                                                                                                                                                                                                                                                                                                                                                                                                                                                                                                                                                                                                                                                                                                                                                                                                                                                                                                                                                                                                                                                |                                                                                                           |                                                                                                | R-50      | N14.06139                                     | E75.77736 |                     |                                                 |                                           |                        |                       |  |
| TH X              | EXTENT                                                                                                                                             |                                                                                                                                                                                                                                                                                                                                                                                                                                                                                                                                                                                                                                                                                                                                                                                                                                                                                                                                                                                                                                                                                                                                                                                                                                                                                                                                                                                                                                                                                                                                                                                                                                                                                                                                                                                                                                                                                                                                                                                                                                                                                                                                |                                                                                                           |                                                                                                |           |                                               |           |                     | R-51                                            | N14.06139                                 | E75.77590              |                       |  |
| MTRS              | IN Ha.                                                                                                                                             | SY. NO.                                                                                                                                                                                                                                                                                                                                                                                                                                                                                                                                                                                                                                                                                                                                                                                                                                                                                                                                                                                                                                                                                                                                                                                                                                                                                                                                                                                                                                                                                                                                                                                                                                                                                                                                                                                                                                                                                                                                                                                                                                                                                                                        | VILLAGE                                                                                                   |                                                                                                | BLI       | TALUK                                         |           | DISTRICT            | R-52                                            | N14.06148                                 | E75.77591              |                       |  |
| 0.00 M            | 0.1396                                                                                                                                             | 25 & 27                                                                                                                                                                                                                                                                                                                                                                                                                                                                                                                                                                                                                                                                                                                                                                                                                                                                                                                                                                                                                                                                                                                                                                                                                                                                                                                                                                                                                                                                                                                                                                                                                                                                                                                                                                                                                                                                                                                                                                                                                                                                                                                        | \$                                                                                                        |                                                                                                | RI        |                                               | CHI       | A.                  | R-53                                            | N14.06166                                 | E75.77456              |                       |  |
| 0.00 M<br>0.00 M  | 0.1842                                                                                                                                             | 28<br>95                                                                                                                                                                                                                                                                                                                                                                                                                                                                                                                                                                                                                                                                                                                                                                                                                                                                                                                                                                                                                                                                                                                                                                                                                                                                                                                                                                                                                                                                                                                                                                                                                                                                                                                                                                                                                                                                                                                                                                                                                                                                                                                       | EHALL                                                                                                     |                                                                                                | MNU.      | aAVA                                          | ·         | MOGL                | R-54                                            | N14.06157                                 | E75.77455              |                       |  |
| 0.00 M            | 0.1034                                                                                                                                             | 96                                                                                                                                                                                                                                                                                                                                                                                                                                                                                                                                                                                                                                                                                                                                                                                                                                                                                                                                                                                                                                                                                                                                                                                                                                                                                                                                                                                                                                                                                                                                                                                                                                                                                                                                                                                                                                                                                                                                                                                                                                                                                                                             | ITIGEHALLI                                                                                                | HOLEH                                                                                          |           | BHADRAVA                                      |           | SHWANOGGA           | REF-A                                           | N14.05971                                 | E75.78464              | <b>REFERANCE BAND</b> |  |
| 0.00 M            | 0.1562                                                                                                                                             | 97                                                                                                                                                                                                                                                                                                                                                                                                                                                                                                                                                                                                                                                                                                                                                                                                                                                                                                                                                                                                                                                                                                                                                                                                                                                                                                                                                                                                                                                                                                                                                                                                                                                                                                                                                                                                                                                                                                                                                                                                                                                                                                                             |                                                                                                           | ×                                                                                              |           | -                                             |           |                     | REF-B<br>REF-C                                  | N14.05825                                 | E75.78364              | POINT                 |  |
| A IN Ha.          | IN Ha. 0.6020                                                                                                                                      |                                                                                                                                                                                                                                                                                                                                                                                                                                                                                                                                                                                                                                                                                                                                                                                                                                                                                                                                                                                                                                                                                                                                                                                                                                                                                                                                                                                                                                                                                                                                                                                                                                                                                                                                                                                                                                                                                                                                                                                                                                                                                                                                |                                                                                                           |                                                                                                |           |                                               |           |                     |                                                 | N14.06192                                 | E75.77181              |                       |  |
|                   |                                                                                                                                                    |                                                                                                                                                                                                                                                                                                                                                                                                                                                                                                                                                                                                                                                                                                                                                                                                                                                                                                                                                                                                                                                                                                                                                                                                                                                                                                                                                                                                                                                                                                                                                                                                                                                                                                                                                                                                                                                                                                                                                                                                                                                                                                                                |                                                                                                           |                                                                                                |           |                                               |           |                     |                                                 |                                           |                        |                       |  |