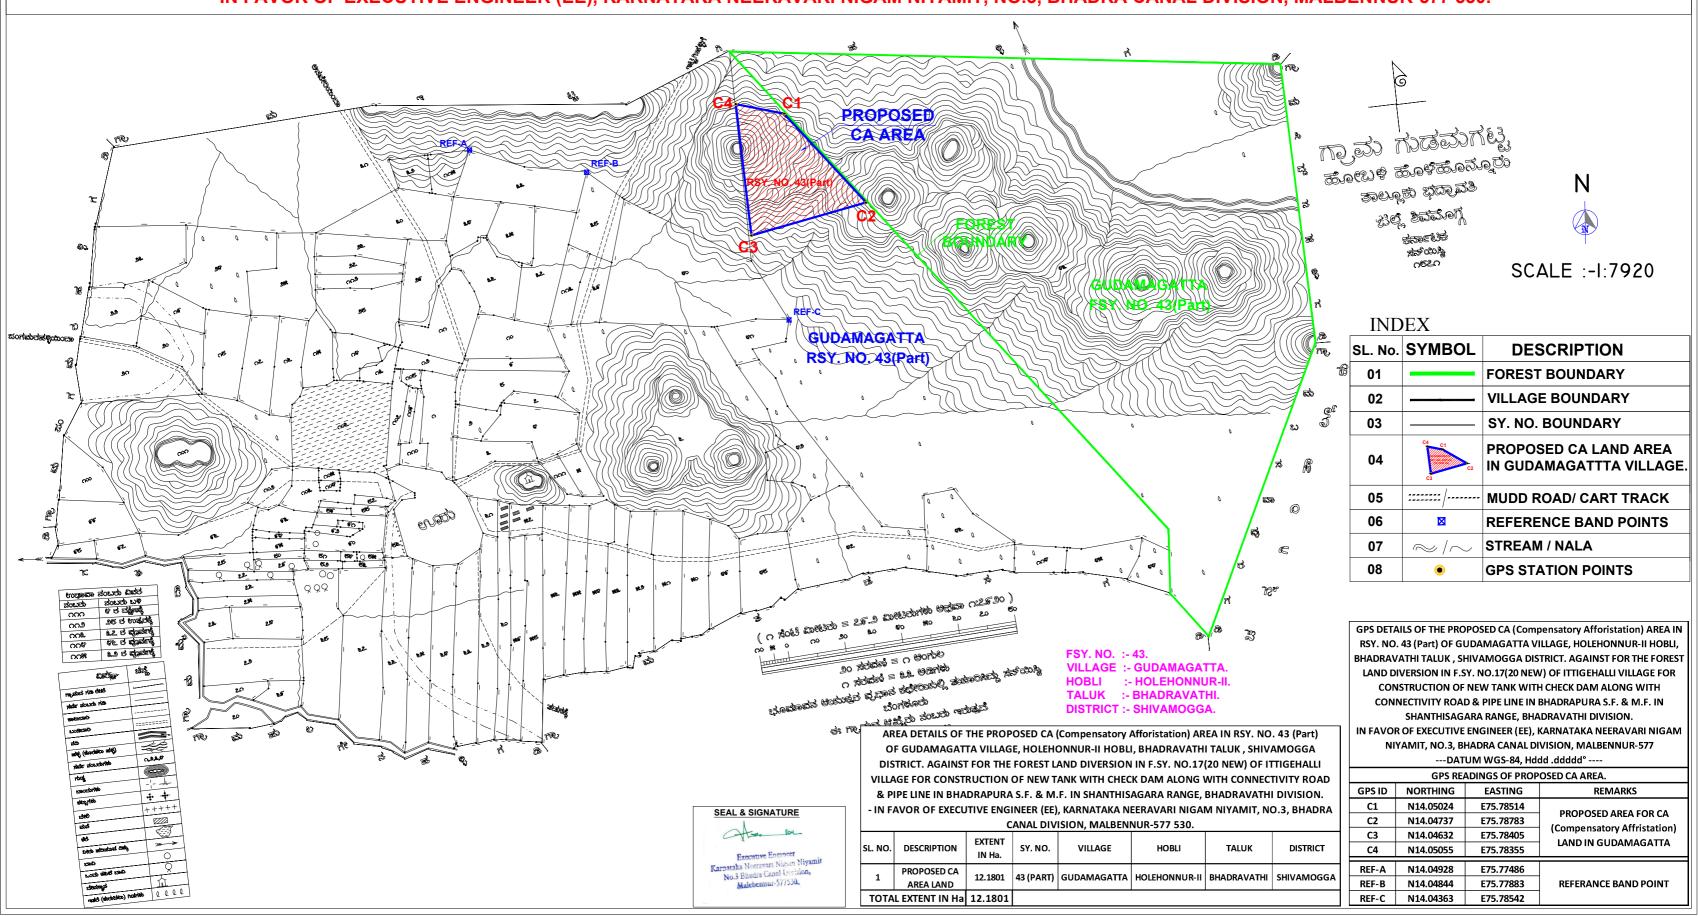

THE VILLAGE MAP SHOWING PROPOSED CA (Compensatory Afforistation) AREA IN RSY. NO. 43 (Part) OF GUDAMAGATTA VILLAGE, HOLEHONNUR-II HOBLI, BHADRAVATHI TALUK, SHIVAMOGGA DISTRICT. AGAINST FOR THE FOREST LAND DIVERSION IN F.SY. NO.17(20 NEW) OF ITTIGEHALLI VILLAGE FOR CONSTRUCTION OF NEW TANK WITH CHECK DAM ALONG WITH CONNECTIVITY ROAD & PIPE LINE IN BHADRAPURA S.F. & M.F. IN SHANTHISAGARA RANGE, BHADRAVATHI DIVISION.