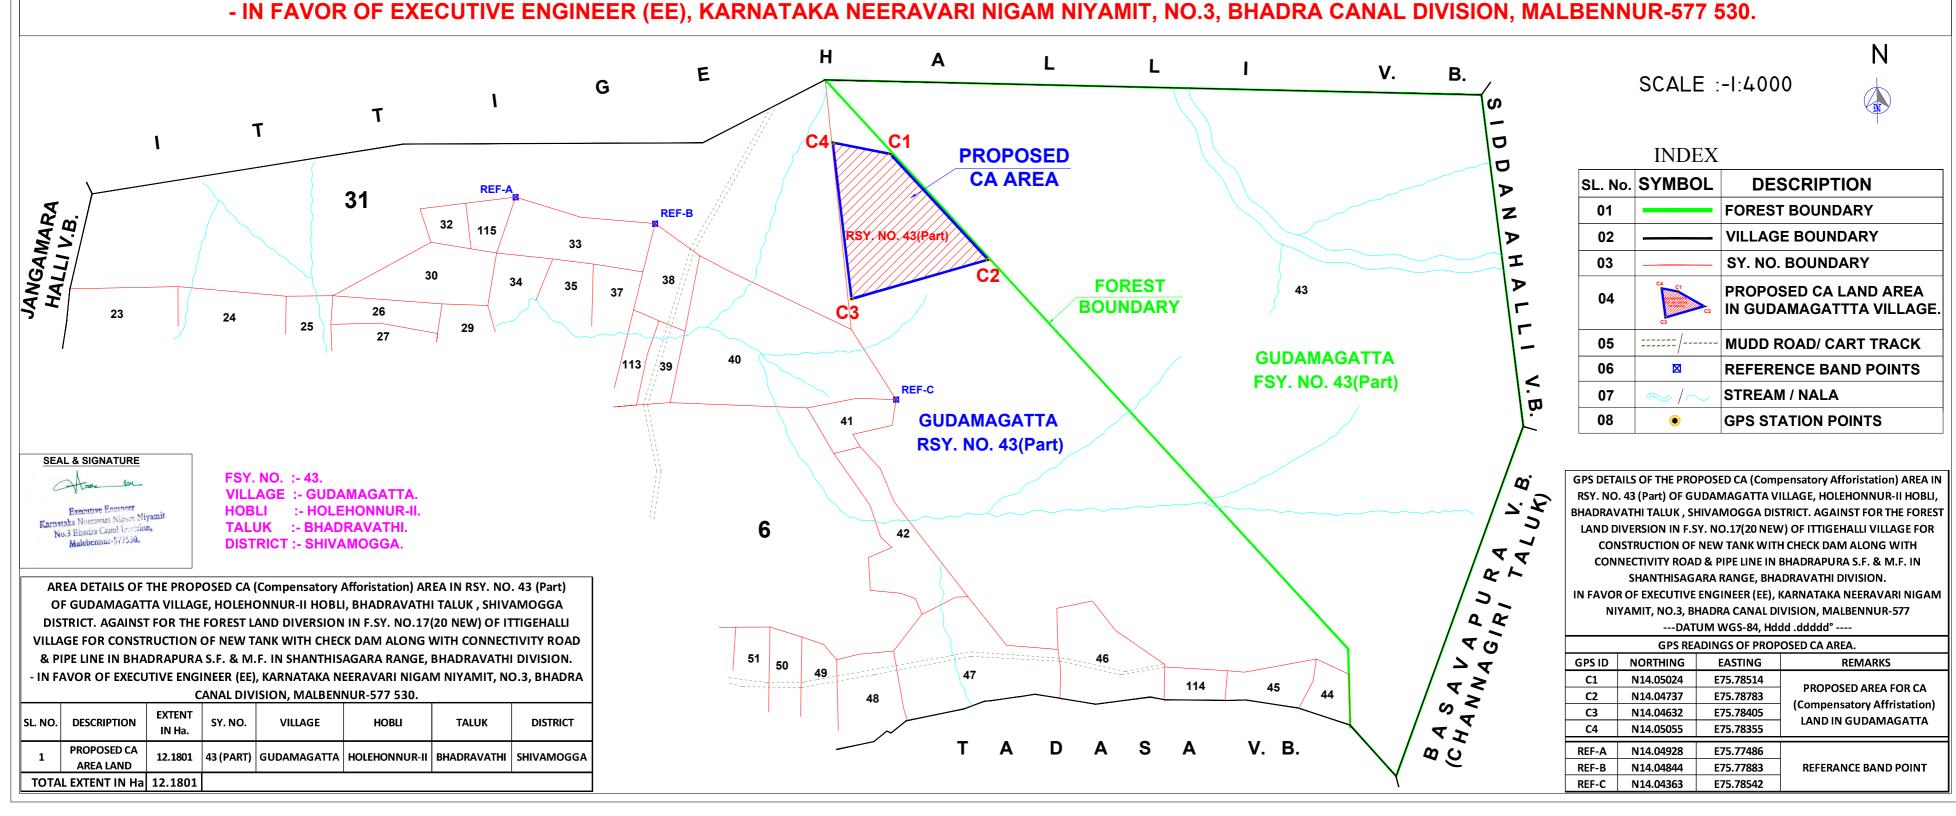

- IN FAVOR OF EXECUTIVE ENGINEER (EE), KARNATAKA NEERAVARI NIGAM NIYAMIT, NO.3, BHADRA CANAL DIVISION, MALBENNUR-577 530.

THE PLAIN MAP SHOWING PROPOSED CA (Compensatory Afforistation) AREA IN RSY. NO. 43 (Part) OF GUDAMAGATTA VILLAGE, HOLEHONNUR-II HOBLI, BHADRAVATHI TALUK, SHIVAMOGGA DISTRICT. AGAINST FOR THE FOREST LAND DIVERSION IN F.SY. NO.17(20 NEW) OF ITTIGEHALLI VILLAGE FOR CONSTRUCTION OF NEW TANK WITH CHECK DAM ALONG WITH CONNECTIVITY ROAD & PIPE LINE IN BHADRAPURA S.F. & M.F. IN SHANTHISAGARA RANGE, BHADRAVATHI DIVISION.