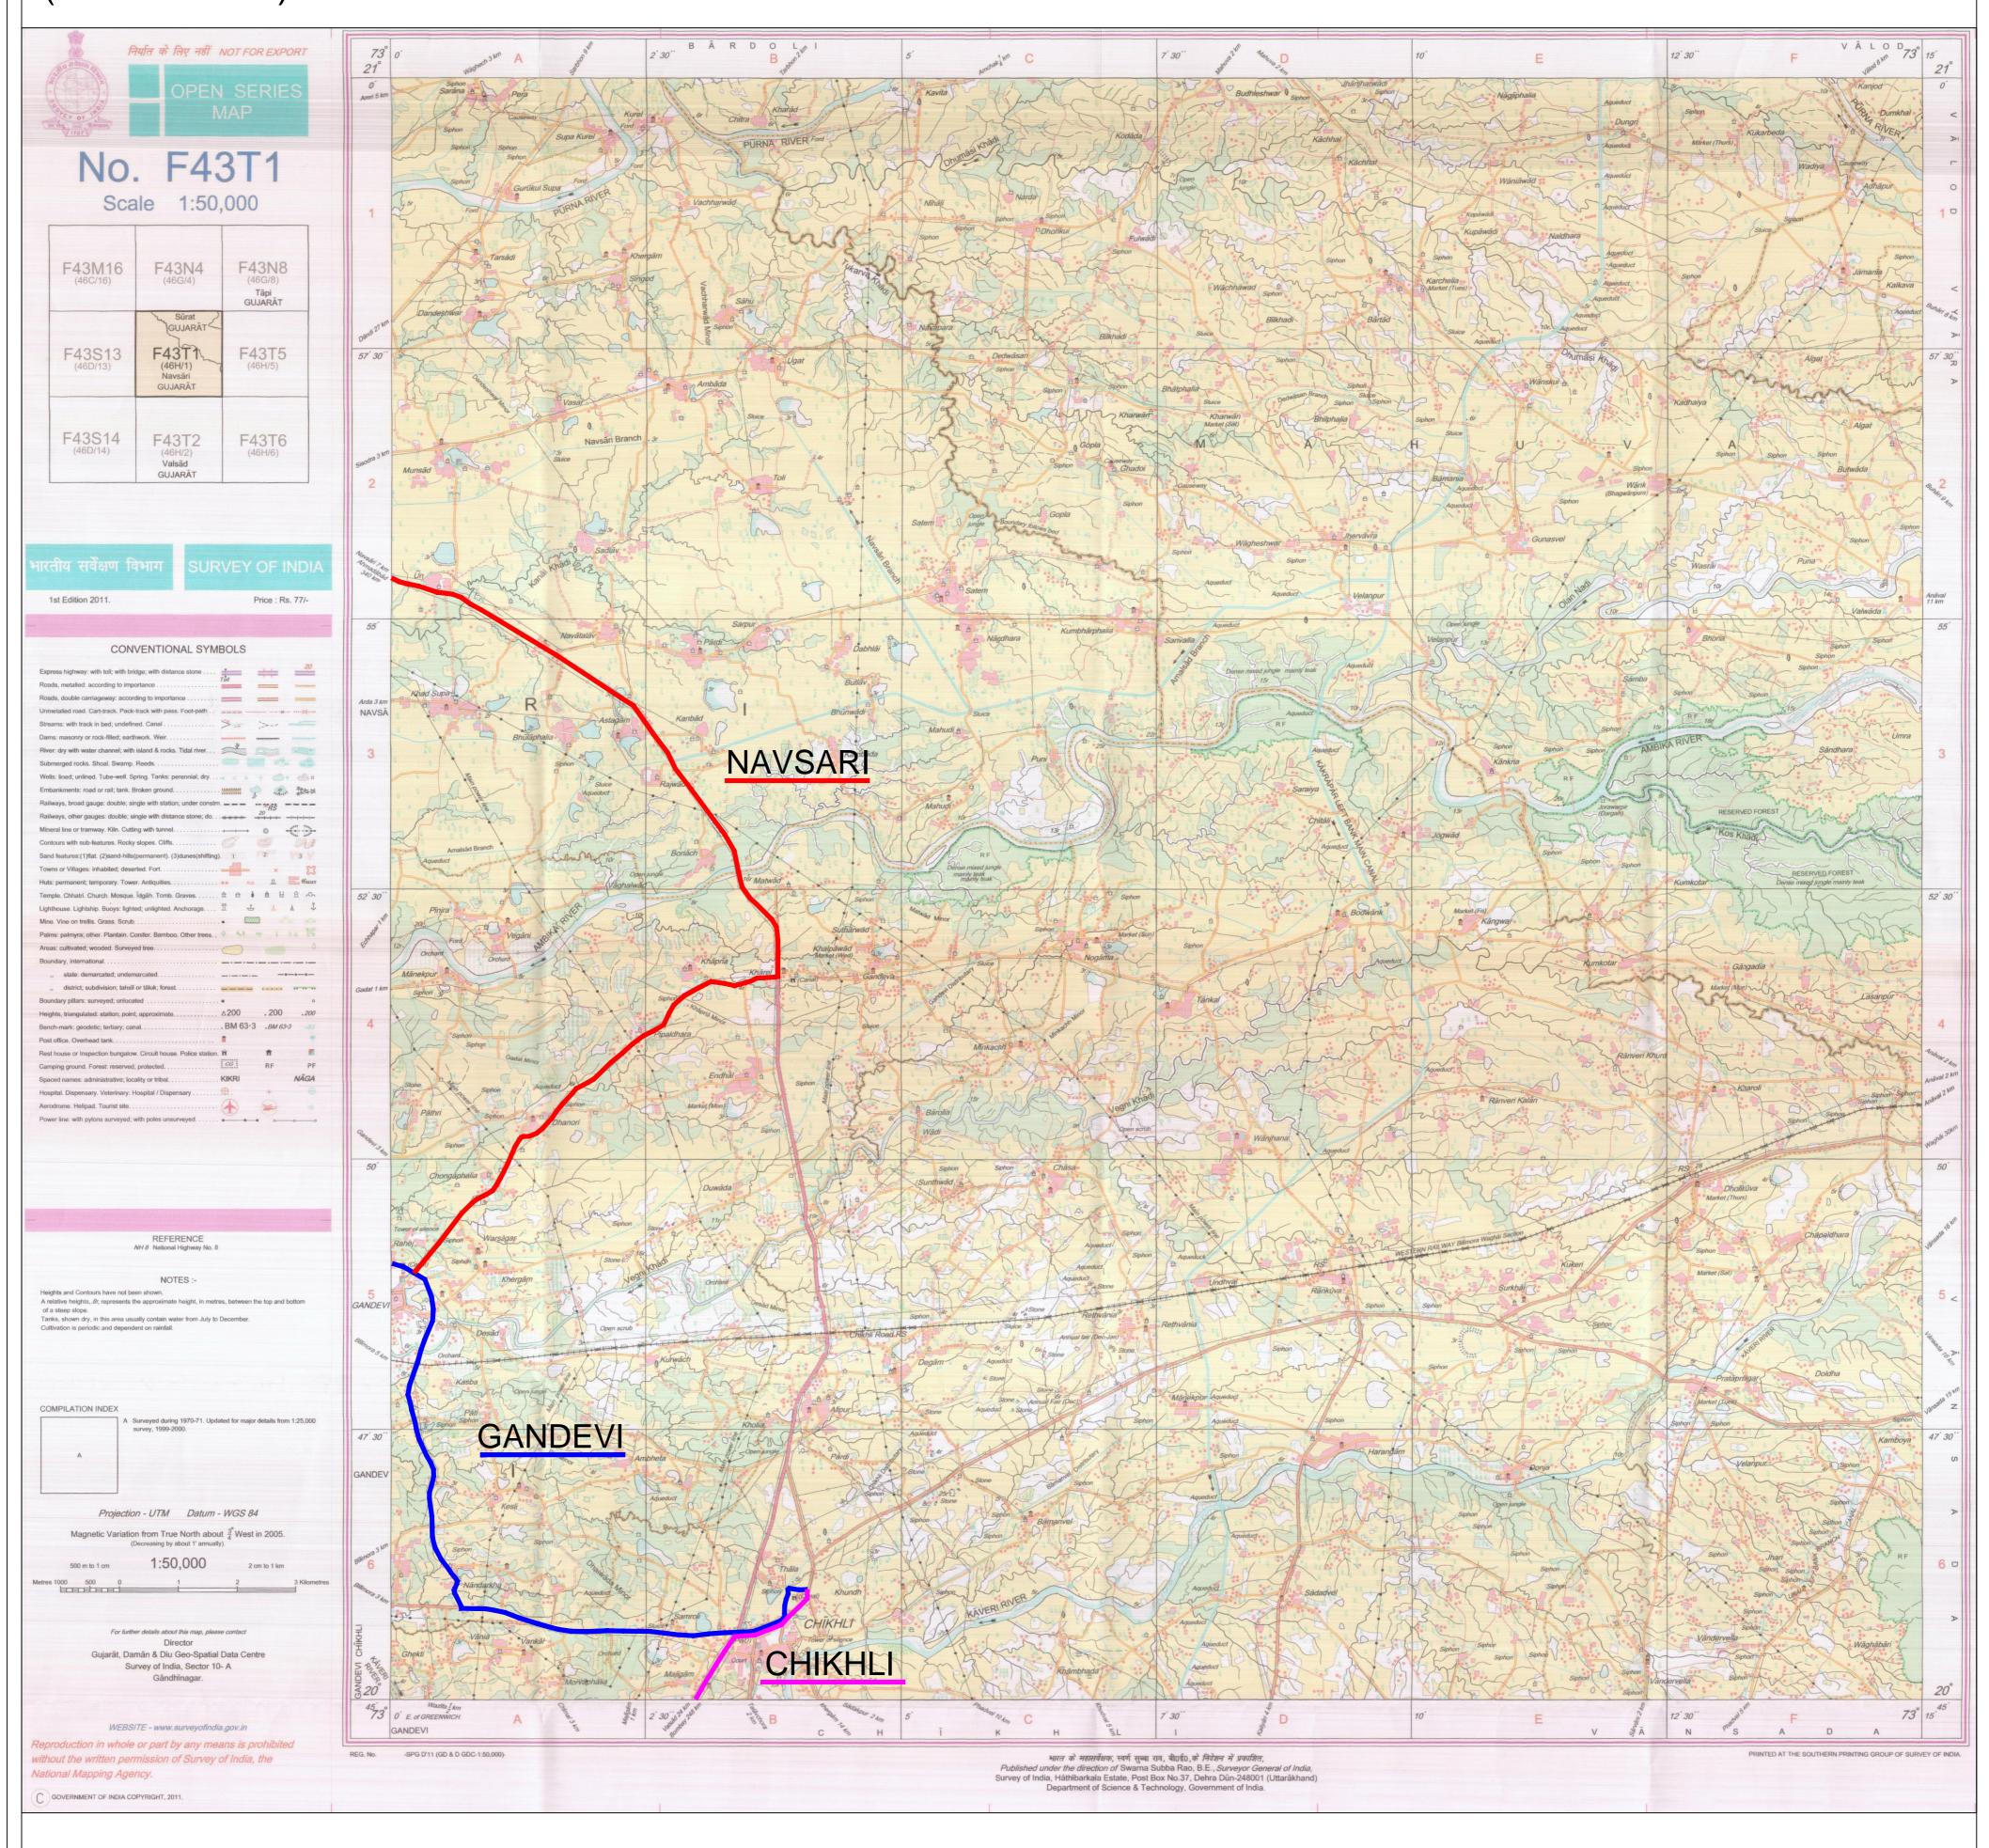

### Proposal for grant of permission for laying Optical fiber Cable along with the route mentioned here under (Protected Forest Area). Various Taluka are Navsari, Jalalpore, Gandevi, Chikhli & Vansda

#### (SHEET - 1/4)

## Proposal for grant of permission for laying Optical fiber Cable along with the route mentioned here under (Protected Forest Area). Various Taluka are Navsari, Jalalpore, Gandevi, Chikhli & Vansda

#### (SHEET - 2/4)

DGM (Project)
For, Gujarat Fiber Grid Network Limited,
Navsari