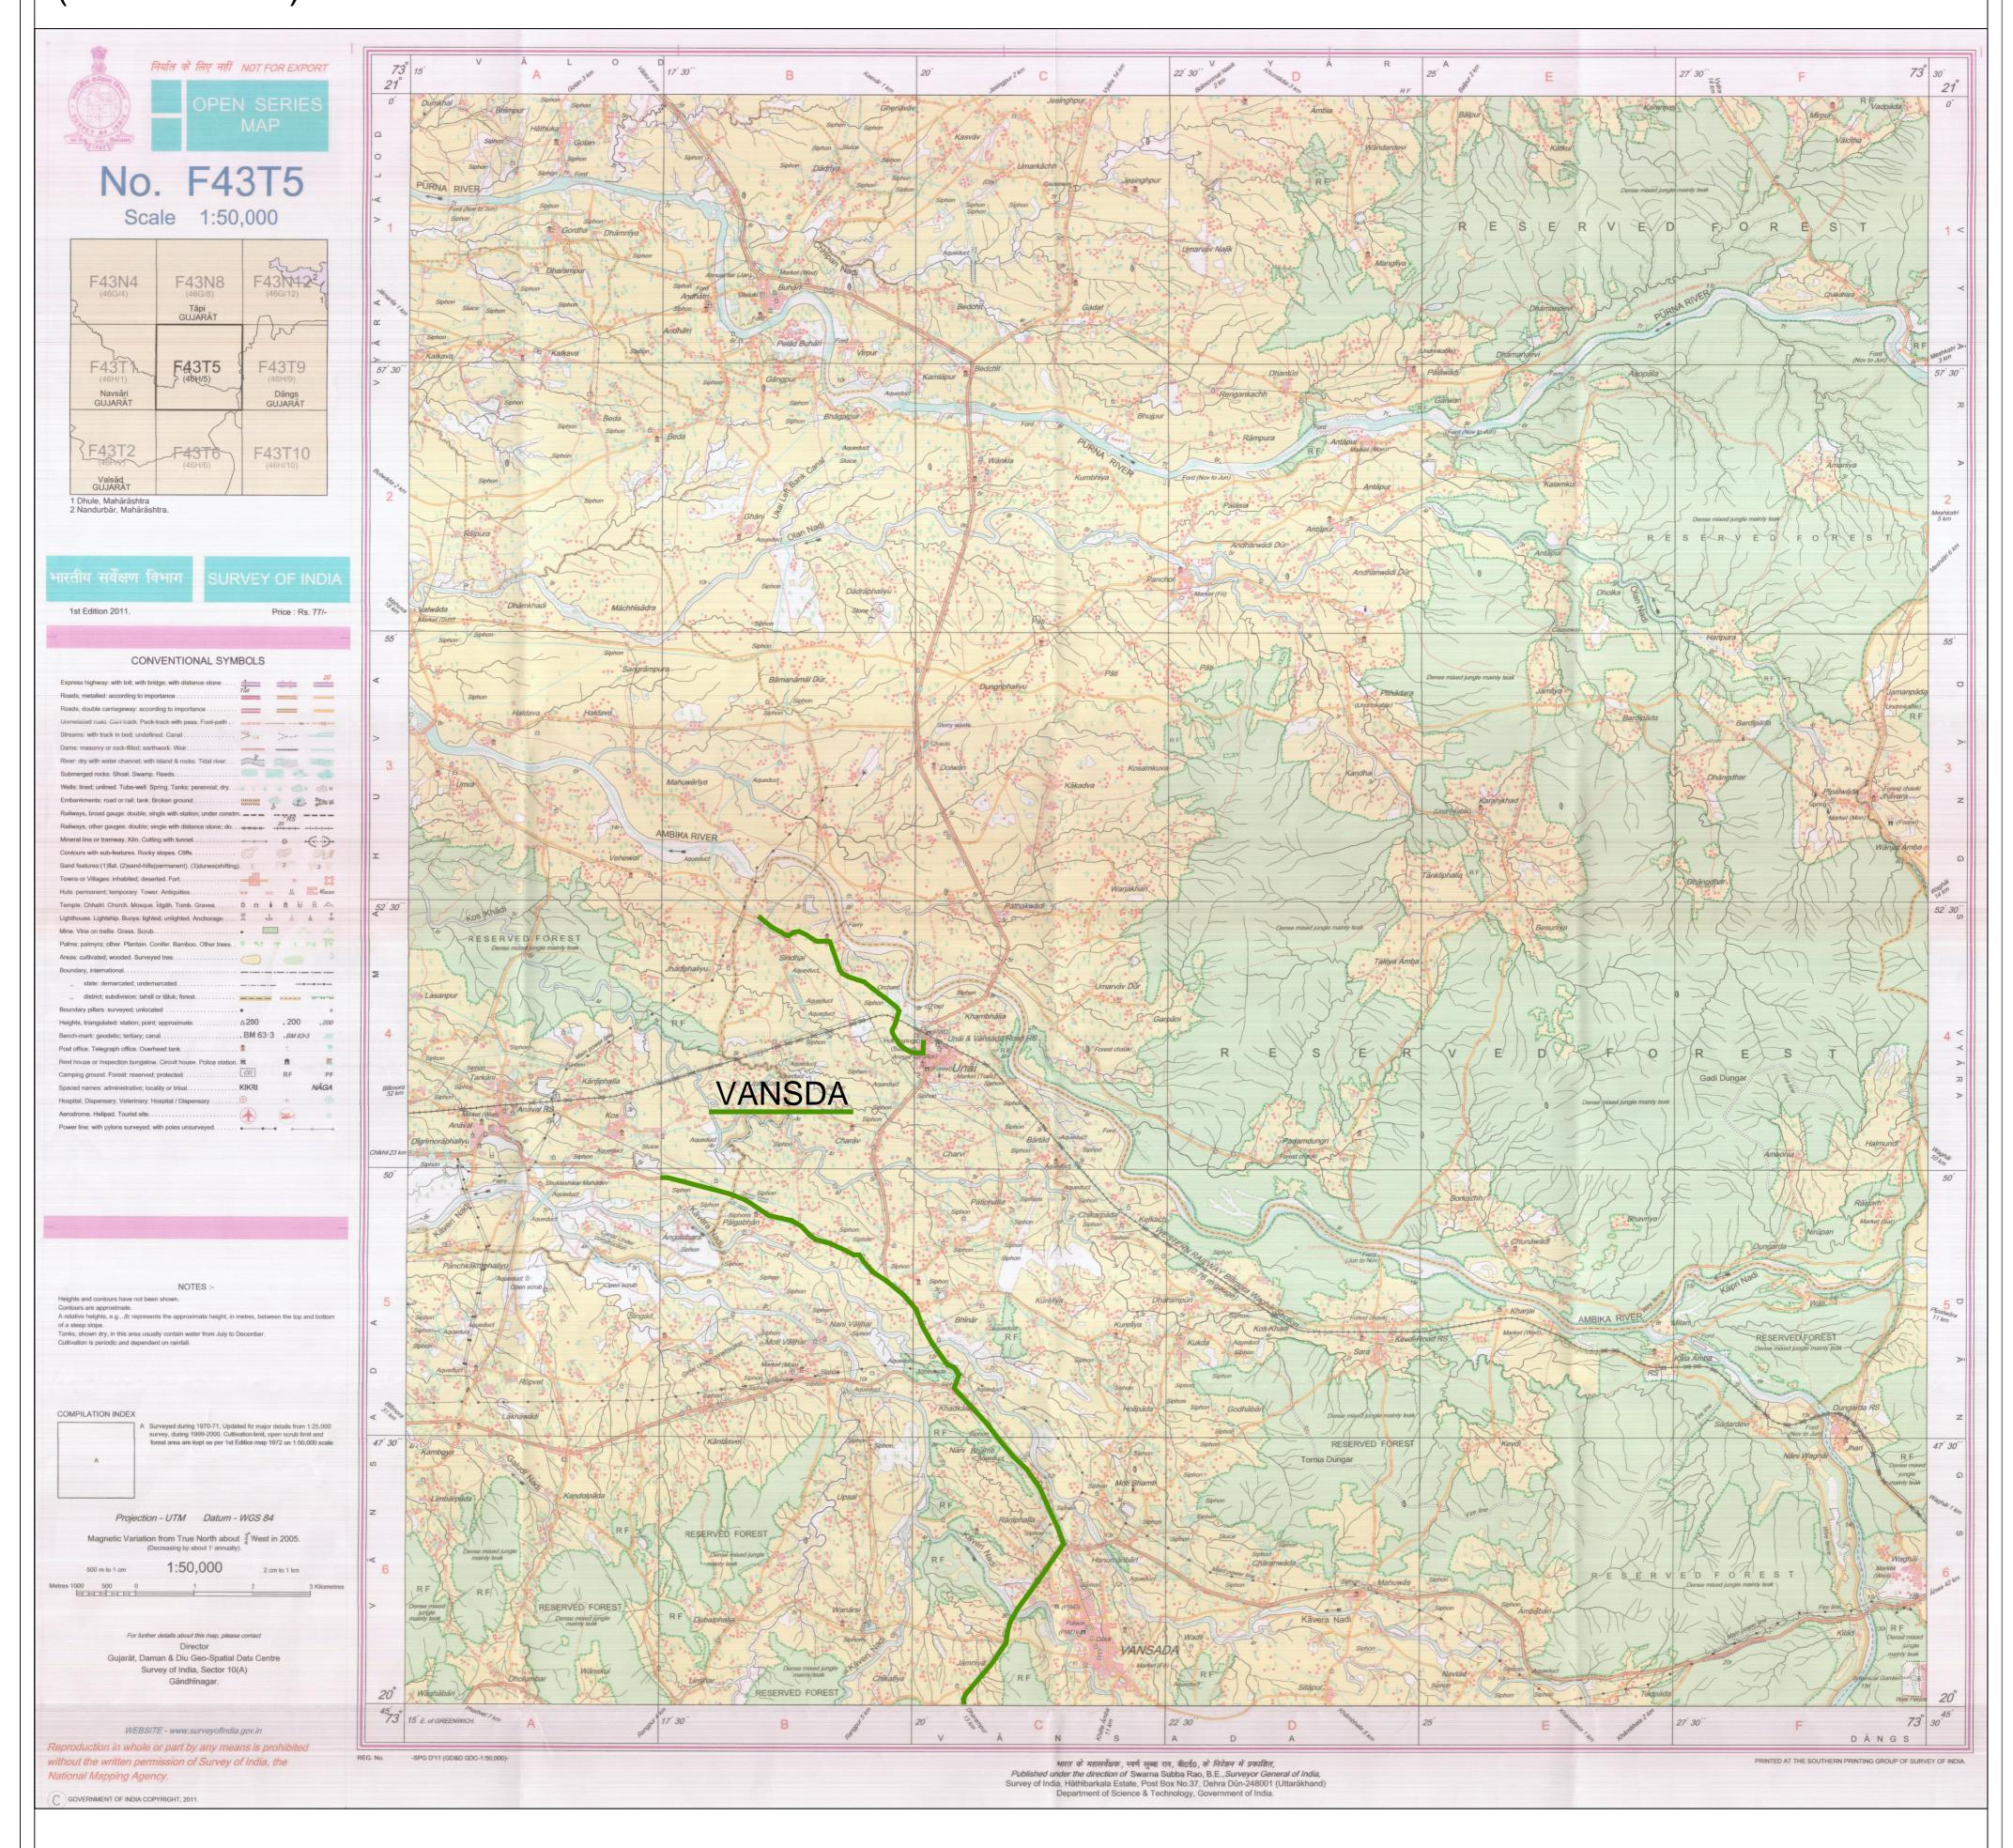

## Proposal for grant of permission for laying Optical fiber Cable along with the route mentioned here under (Protected Forest Area). Various Taluka are Navsari, Jalalpore, Gandevi, Chikhli & Vansda

#### (SHEET - 3/4)

# Proposal for grant of permission for laying Optical fiber Cable along with the route mentioned here under (Protected Forest Area).

### Various Taluka are Navsari, Jalalpore, Gandevi, Chikhli & Vansda

(SHEET - 4/4)

DGM (Project)
For, Gujarat Fiber Grid Network Limited,
Navsari