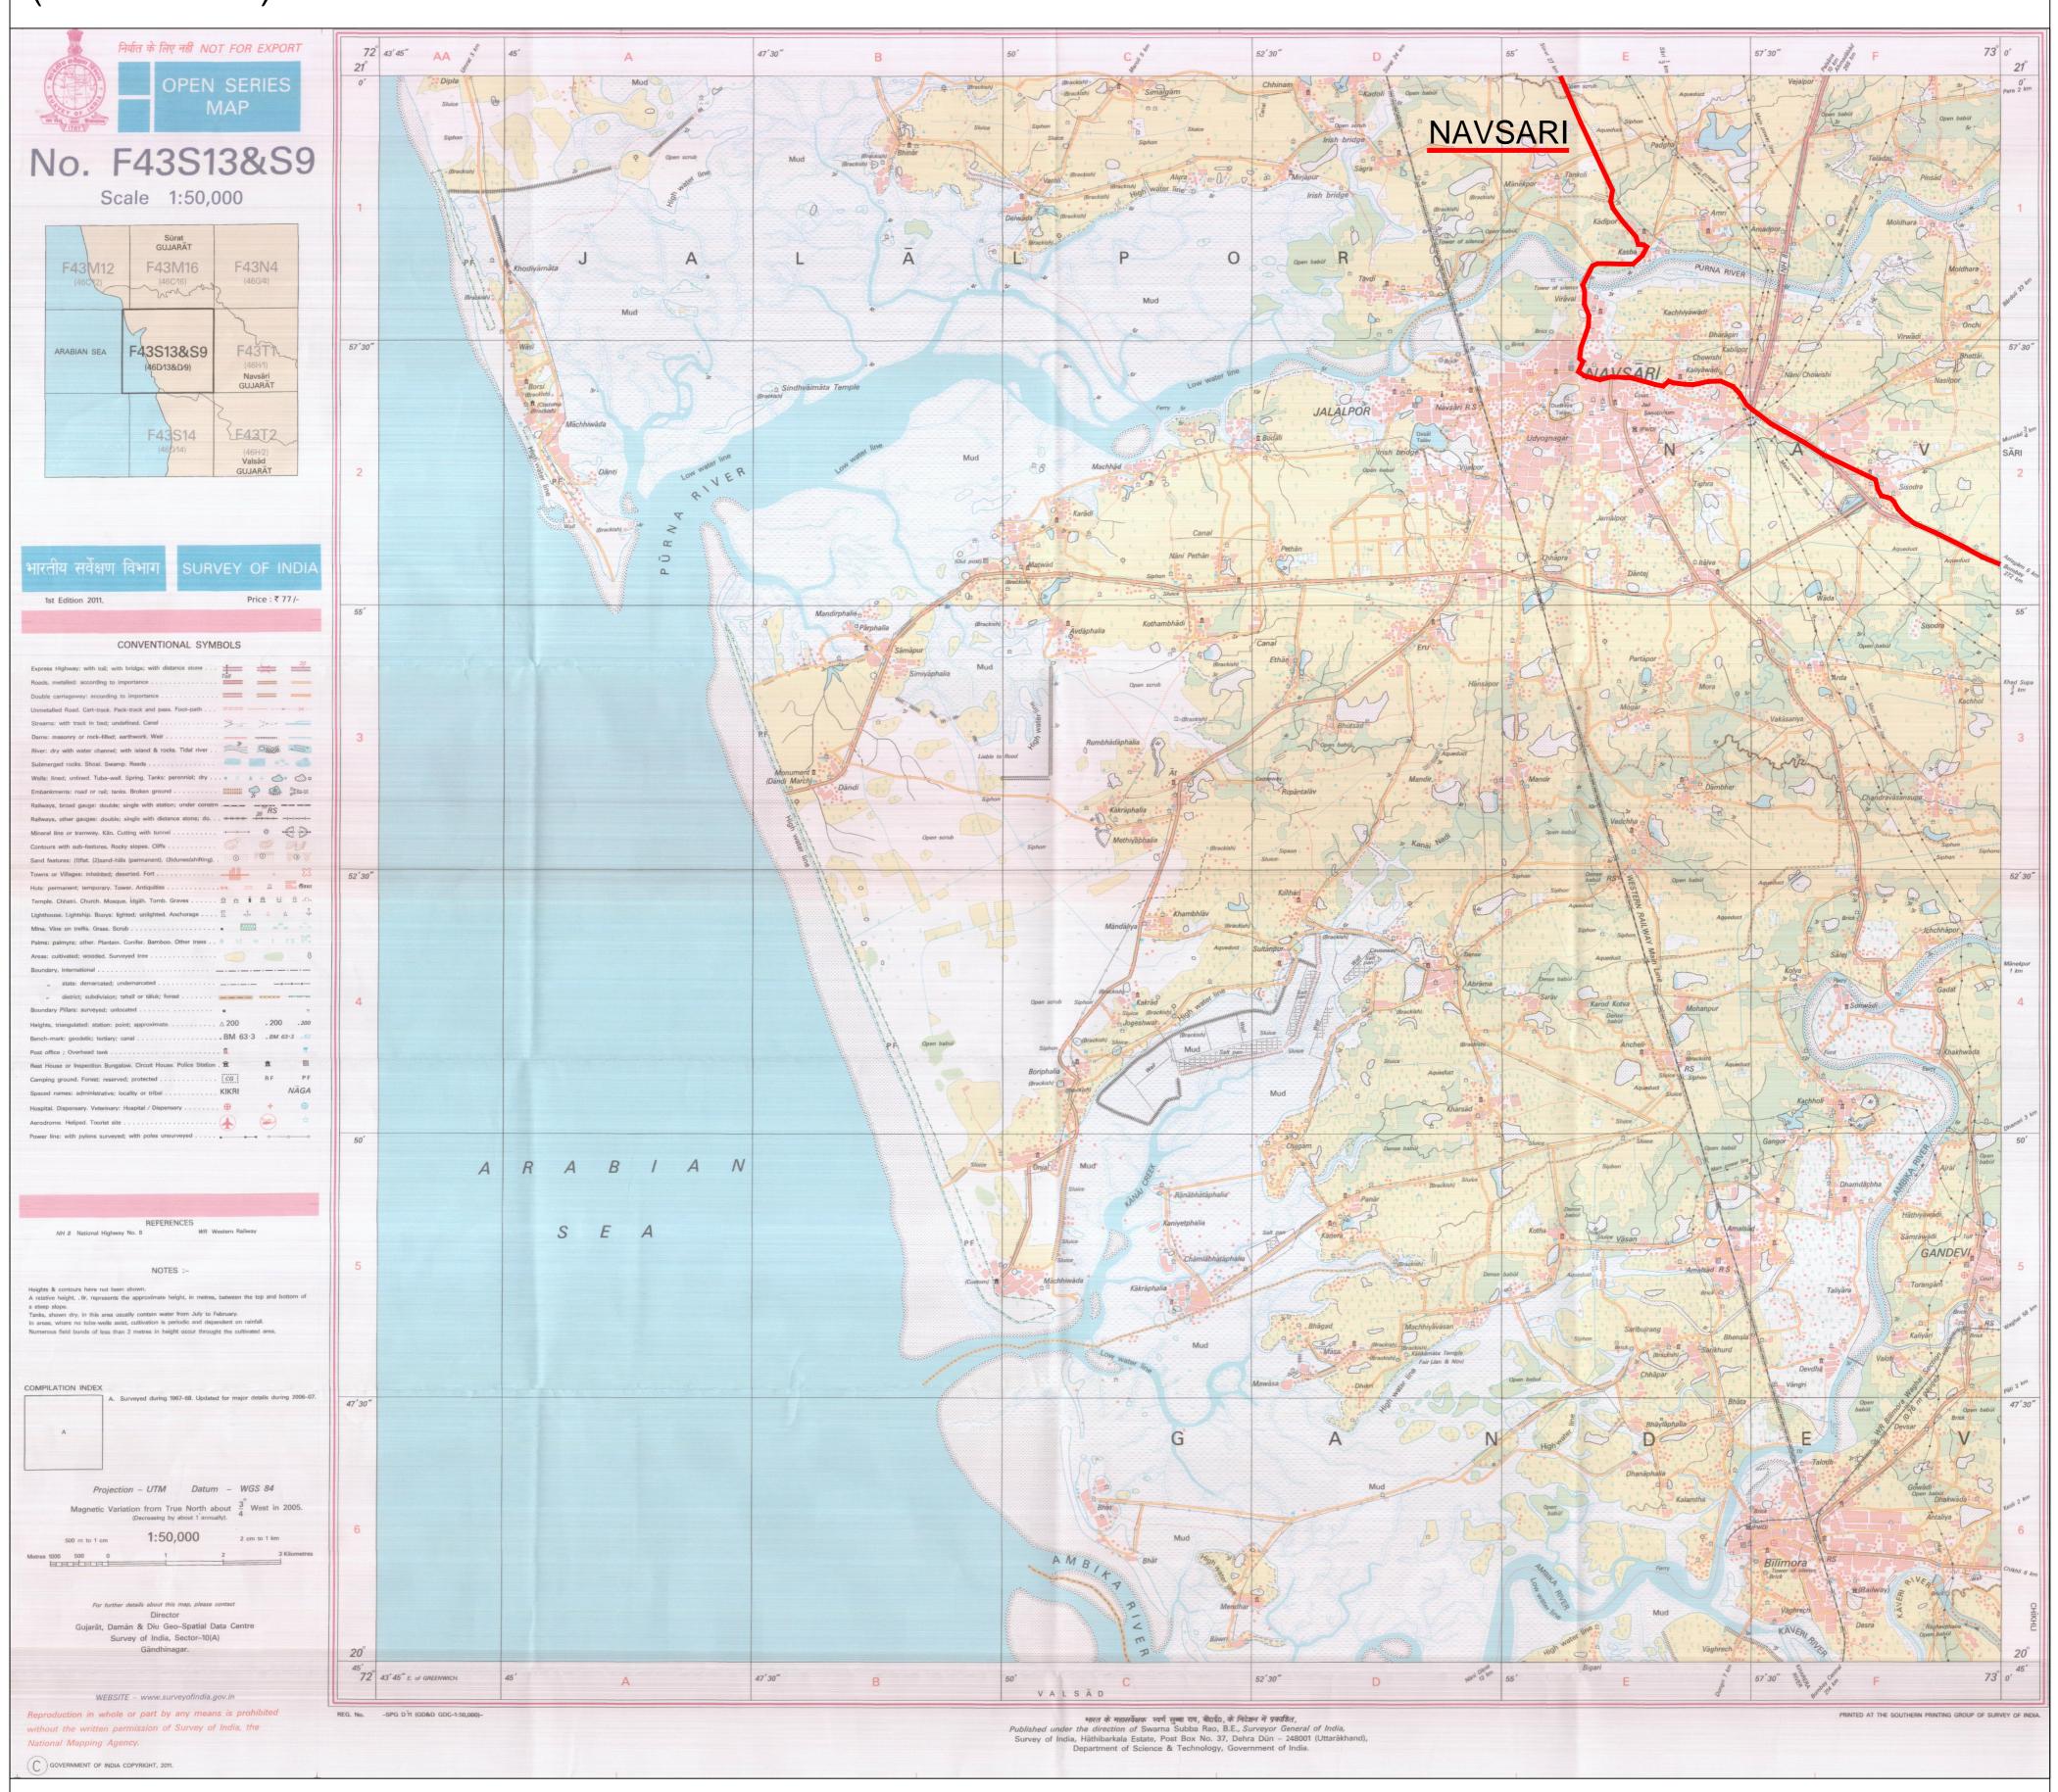

### Proposal for grant of permission for laying Optical fiber Cable along with the route mentioned here under (Protected Forest Area). Various Taluka are Navsari, Jalalpore, Gandevi, Chikhli & Vansda

## Proposal for grant of permission for laying Optical fiber Cable along with the route mentioned here under (Protected Forest Area). Various Taluka are Navsari, Jalalpore, Gandevi, Chikhli & Vansda

# Proposal for grant of permission for laying Optical fiber Cable along with the route mentioned here under (Protected Forest Area).

### Various Taluka are Navsari, Jalalpore, Gandevi, Chikhli & Vansda

(SHEET - 4/4)

DGM (Project)
For, Gujarat Fiber Grid Network Limited,
Navsari