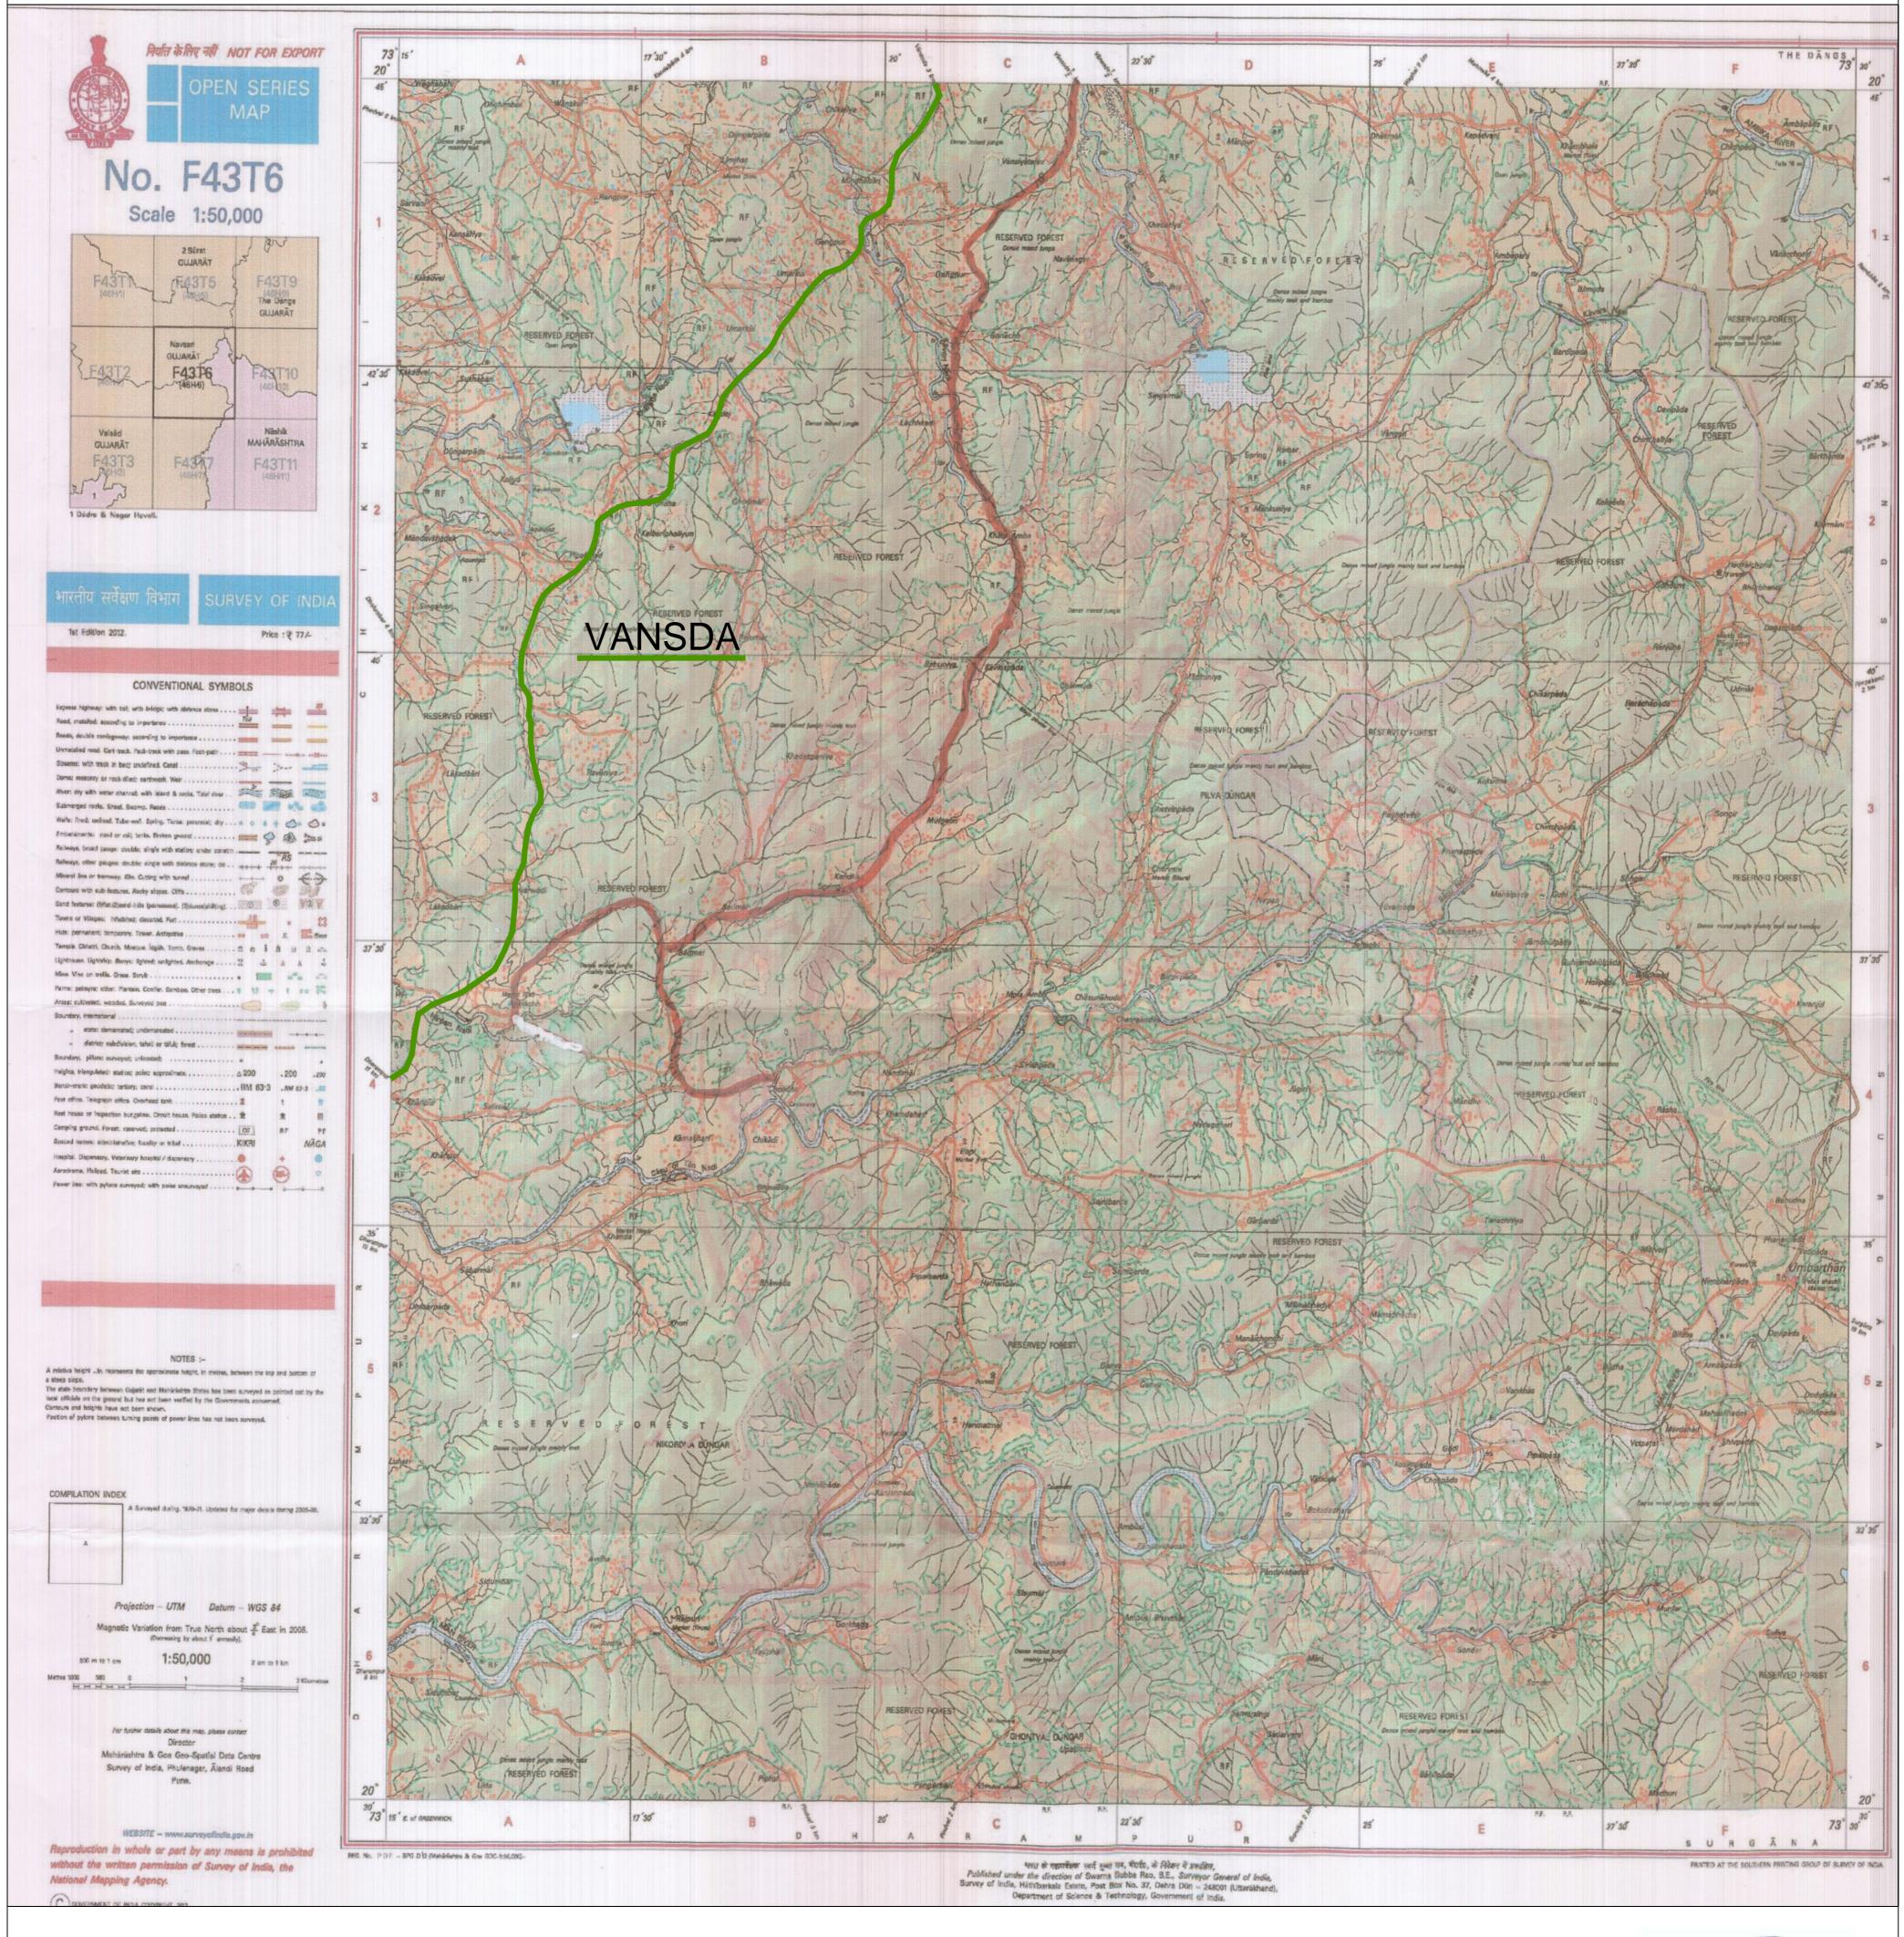

## Proposal for grant of permission for laying Optical fiber Cable along with the route mentioned here under (Protected Forest Area). Various Taluka are Navsari, Jalalpore, Gandevi, Chikhli & Vansda

#### (SHEET - 3/4)